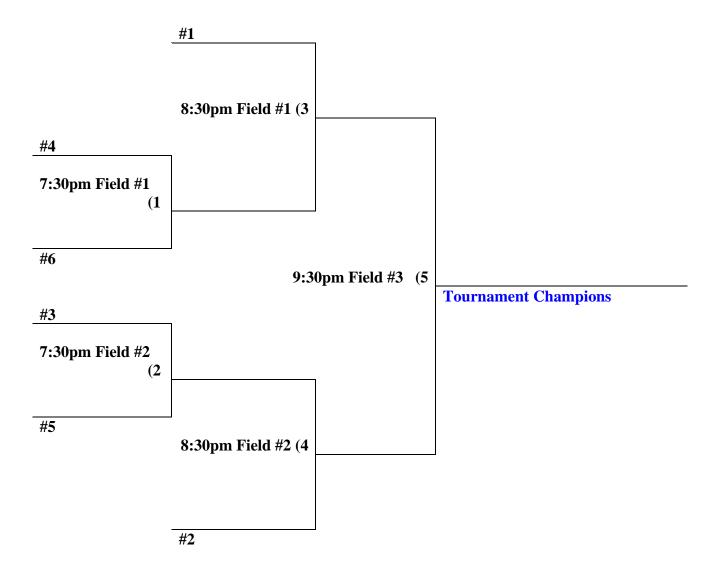

## **Desert West Friday Co-Rec "D"-12 Single Elimination Tournament #52218 Tournament seeding based on league standings after 6<sup>th</sup> week of league play.**