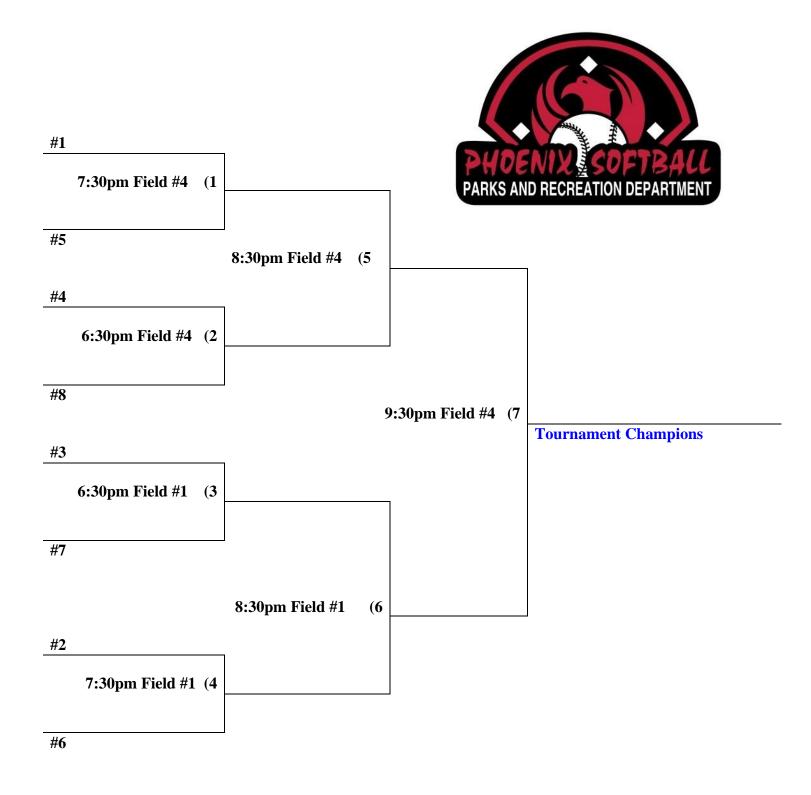

## **Papago Monday Men's"D" Single Elimination Tournament #52207** Tournament seeding based on league standings after 6<sup>th</sup> week of league play.