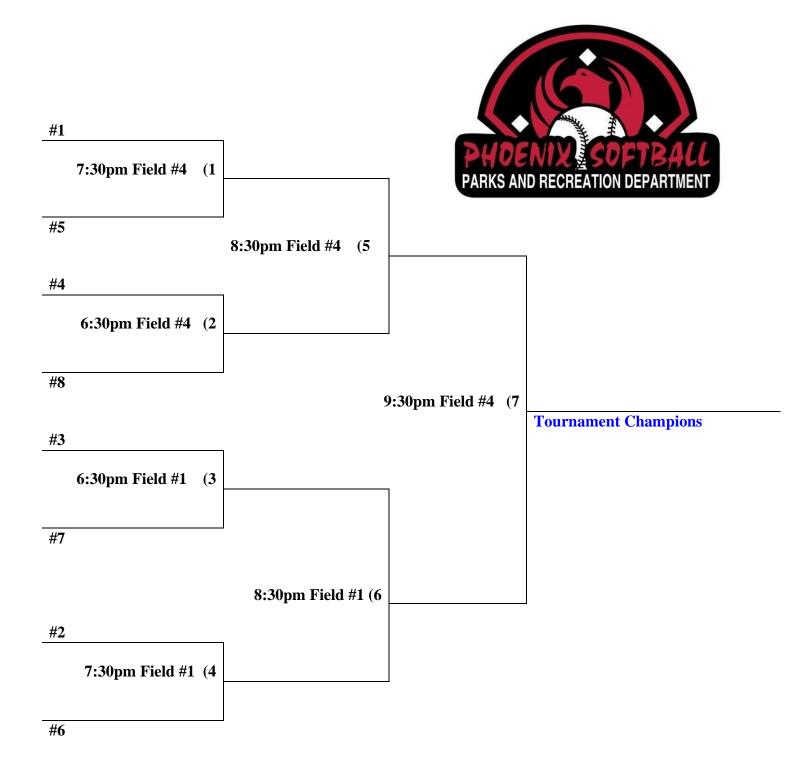

## **PSC Thursday Men's "C" Single Elimination Tournament #49860** Tournament seeding based on league standings after 6<sup>th</sup> week of league play.