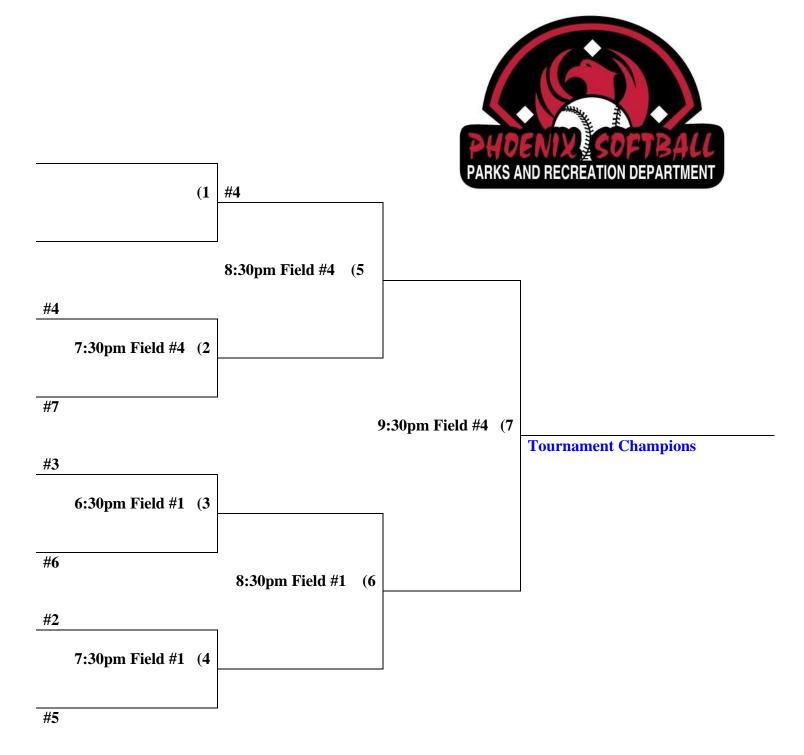

## Papago Wednesday Co-Rec "C" Single Elimination Tournament #52214 Tournament seeding based on league standings after 6<sup>th</sup> week of league play.