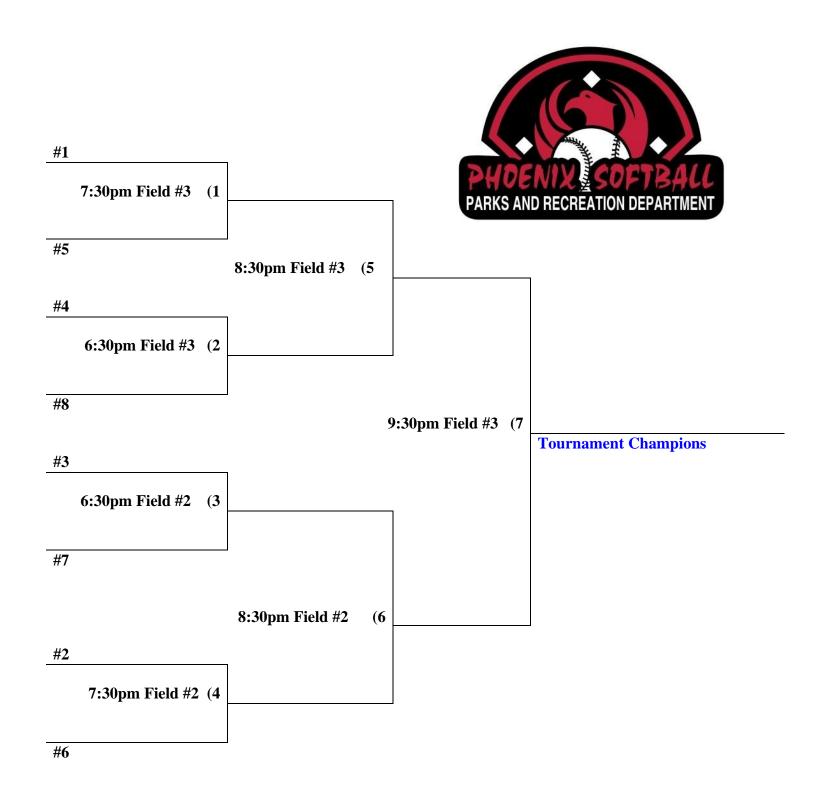

## Rose Mofford Friday Co-Rec "D" Single Elimination Tournament #49873

Tournament seeding based on league standings after 6<sup>th</sup> week of league play.