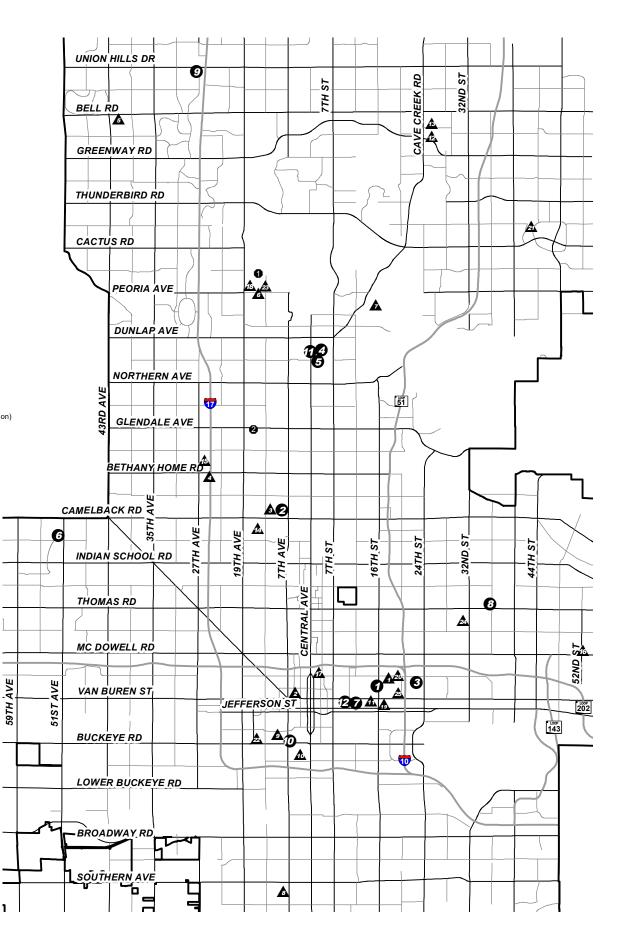

Preserve

Foothills Village (RAD)

Multifamily, 9, Henson Village Family

Marcos de Niza

Monroe Gardens

Paradise Greens

Paradise Village

Park Lee Apartments

Pine Crest Apartments

Red Mountain Springs

A Reflections on Portland

& Sahuaro West

Sidney P. Osborn Homes

Soluna

Summit Apartments

The Symphony

Windrose Villas

A Yale Court

Harmony at the Park I/II (under construction)

▲ Starfish Place (location withheld)

#### **SENIOR HOUSING**

Aeroterra Senior Village (RAD)

2 Camelback Village

Fillmore Gardens

4 La Cascada I

6 La Cascada II

La Cascada II

6 Maryvale Parkway Terrace

McCarty on Monroe (RAD)

Pine Towers

Sand Dollar

Senior Living at Henson Village

Sunnyslope Manor

Washington Manor (RAD)

#### PRIDE

1 Ladera del Norte

2 Santa Fe Springs



## **HOUSING**





The Housing program totals \$172.8 million and is funded by Operating Grant, Other Restricted and Capital Grant funds.

The program provides funding for the creation and modernization of public housing units and affordable housing units for low-income families, individuals, seniors, and special populations throughout the City. Grant-funded modernization projects are planned based on the availability of these funds.

Projects include HOME Investment Partnership Program multifamily loan and redevelopment, transformation of the Choice Neighborhood at Edison-Eastlake community, conversion of existing public housing units into Rental Assistance Demonstration (RAD) housing units, and affordable housing and public housing modernization through HUD Neighborhood Stabilization and Capital Fund P