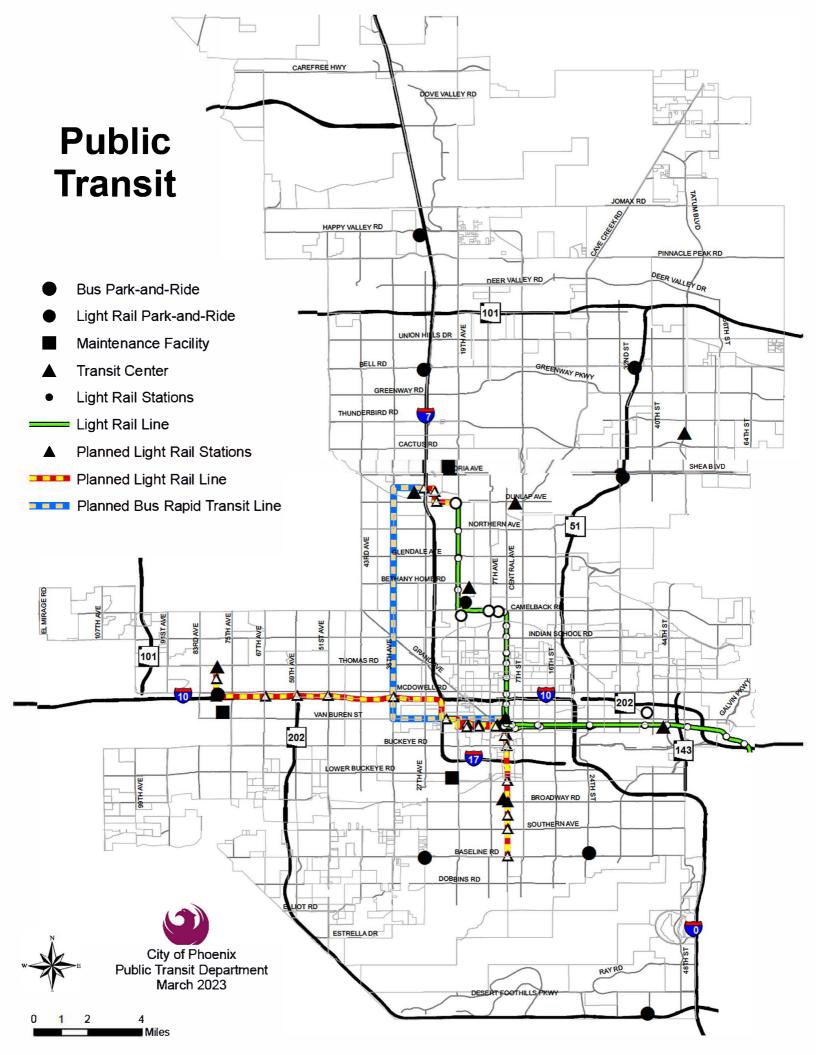

f the project to engage the community and design permanent and temporary artwork to enhance the visitor experience. District: 7 & 8 200,000 Construction 50,000 200,000 175,000 625,000 Project total 50,000 200,000 200,000 175,000 625,000 Wastewater 50,000 200,000 200,000 175,000 625,000 **Funding total** 50,000 200,000 200,000 175,000 625,000 AR84900016 **DEER VALLEY WATER TREATMENT PUBLIC ART Function: Water Percent-for-Art PROJECT** Strategic Plan: Neighborhoods and Livability An artist will be selected to work with the project design team to enhance the Deer Valley Water Treatment Plant. District: 1 200,000 200,000 500,000 Construction 100,000 **Project total** 100,000 200,000 200,000 500,000 Wastewater 100,000 200,000 200,000 500,000 **Funding total** 100,000 200,000 200,000 500,000





#### **Public Transit**

The Public Transit program totals \$1,375.9 million and is funded by Operating Grant, Other Restricted, Regional Transit, Transportation 2050, Capital Grant and Transportation 2050 Bond funds.

Public Transit staff and management identify project needs by utilizing several planning documents – the Transportation 2050 Plan, the fleet replacement plan, the Maricopa Association of Governments Transportation Improvement Program, and the Transit Life Cycle Program element of the Regional Transportation Plan. Additionally, public assets are considered for potential refurbishment, upgrade, or replacement. Staff from each division submit project requests to Public Transit management for review, prioritization, and funding consideration.

Major projects in the Public Tran