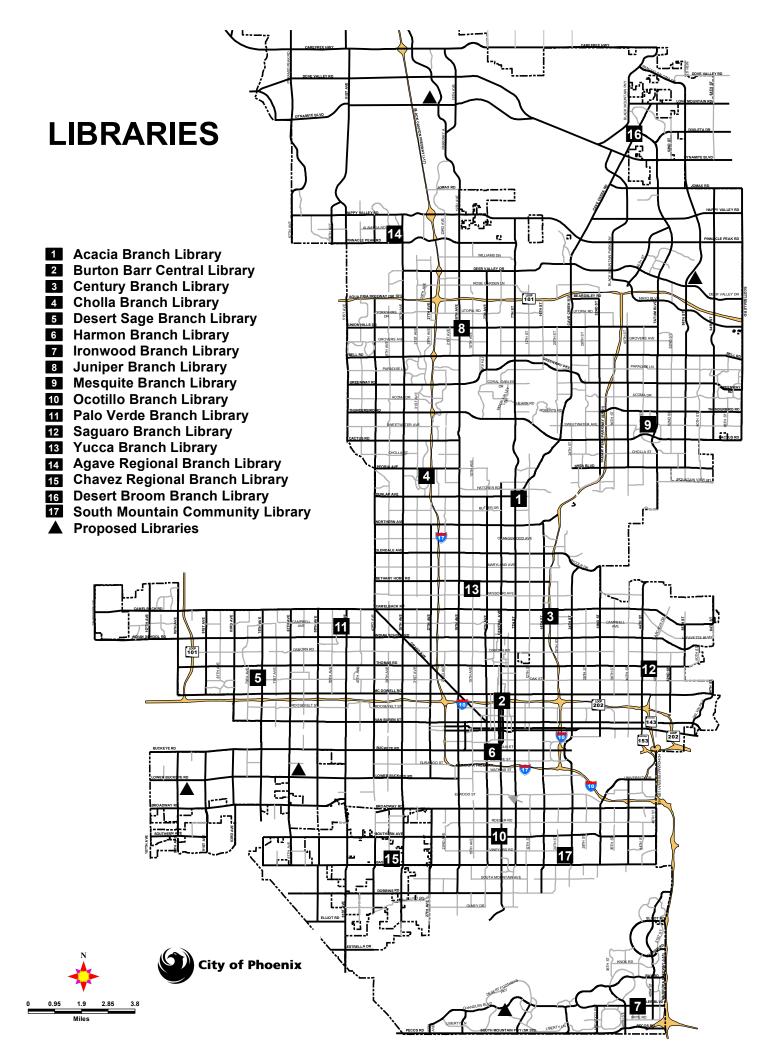

| rade, or replace security infras<br>y of the City's network and sys<br>Project total<br>vay User Revenue<br>enter<br>Services                 | 2,500,000<br>2,500,000<br>2,500,000<br>95,764<br>181,312<br>32,783<br>64,383<br>1,692,103<br>104,367<br>95,288 | -<br>-<br>-<br>-<br>-<br>-<br>-<br>- | -<br>-<br>-<br>-<br>-<br>-<br>- |         | Strategic F     | Plan: Technolo District: Cityw  - 2,500,0  - 2,500,0  - 95,7  - 181,3  - 32,7  - 64,3  - 1,692,1  - 104,3  - 95,2 |





#### Libraries

The Libraries program totals \$14.0 million and is funded by General, Operating Grant and Impact Fee funds.

The program includes branch library improvements and renovations to maintain current standards, and growth-driven infrastructure development pending future funding availability.

Improvement and renovation projects are requested and prioritized under the annual General Fund Facilities Project Prioritization Process. New project requests originate from facility lifecycle replacement plans, facility assessments, engineering studies, testing results, citizen requests, regulatory compliance, and identification of asset deterioration by City facilities staff. Projects are reviewed by a committee of subject matter experts from various departments and are evaluated and pr