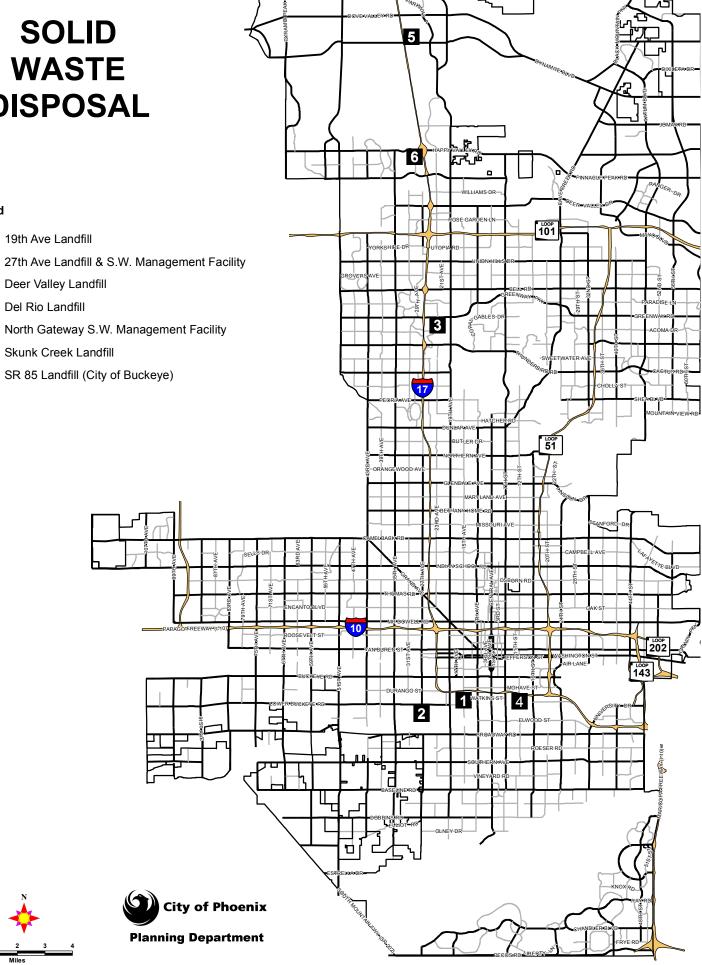

| Project total                      | 1,000                      | 1,000     | 1,000                     | 1,000          | 1,000           | 5,000          |  |
| Other Cities' S                       | hare in Joint Ventures             | 1,000                      | 1,000     | 1,000                     | 1,000          | 1,000           | 5,000          |  |
|                                       | Funding total                      | 1,000                      | 1,000     | 1,000                     | 1,000          | 1,000           | 5,000          |  |

## **SOLID WASTE DISPOSAL**

#### Legend

1 19th Ave Landfill

27th Ave Landfill & S.W. Management Facility

Deer Valley Landfill

4 Del Rio Landfill

6 Skunk Creek Landfill

SR 85 Landfill (City of Buckeye)





The \$87.1 million Solid Waste Disposal program is funded by Solid Waste, Solid Waste Bond, Capital Grant, Capital Reserve and Solid Waste Remediation funds.

The Solid Waste Disposal program includes various projects at the City's landfills and transfer stations.

New projects for the Solid Waste Disposal CIP are evaluated and prioritized using an annual project evaluation process. Staff submit a business case to provide information about the new program or project request. The evaluation report describes project scope and identifies the essential needs criteria for the successful operation of the utility. The Public Works Director and Assistant Directors review the requests and evaluate and prioritize the projects in the following areas: customer service, system benefits and efficien