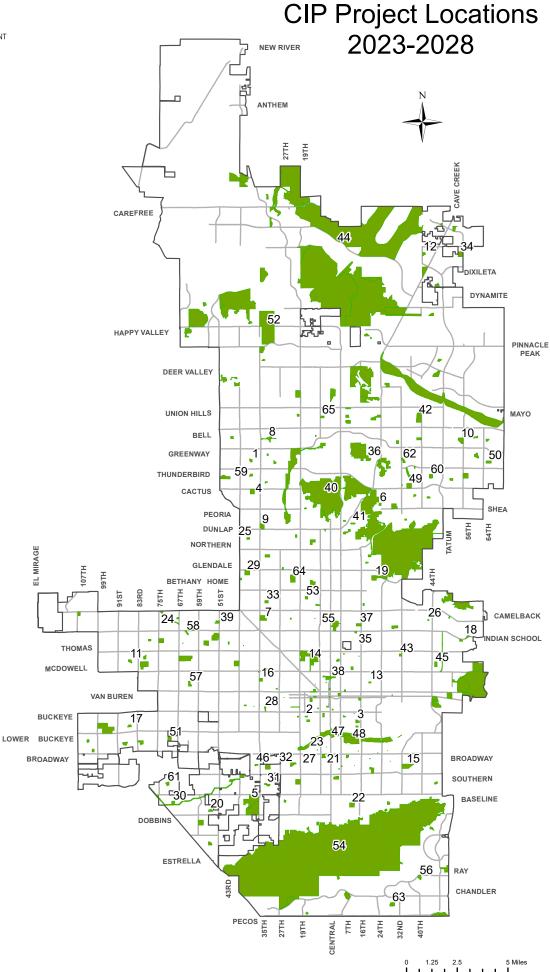

|
| 56. Sun Ray Park<br>57. Sunridge Park                                   |
| 58. Sunset Basin                                                        |
| 59. Surrey Park                                                         |
| 60. Sweetwater Park                                                     |
| 61. Trailside Point Park                                                |
| 62. Venturoso Park                                                      |
| 63. Vista Canyon Park                                                   |
| 64. Washington Park                                                     |
| 65. Werner's Field                                                      |
|                                                                         |



#### Parks, Recreation & Mountain Preserves

The Parks, Recreation and Mountain Preserves program totals \$350.7 million and is funded by General, Parks and Preserves, Operating Grant, Golf, Development Impact Fee, Capital Grant, and Capital Reserve funds.

The program includes land acquisition; improvement and rehabilitation of city parks, trails, sports fields and pools; installation and replacement of security and sports field lighting; parking lot improvements; construction of ADA accessible amenities; and other citywide park infrastructure improvements.

The Parks and Recreation Department identifies new CIP projects through the use of the Parks Land Asset Inventory (PLAI) database. Staff submit project PLAI request forms for the replacement or addition of equipment and structures.