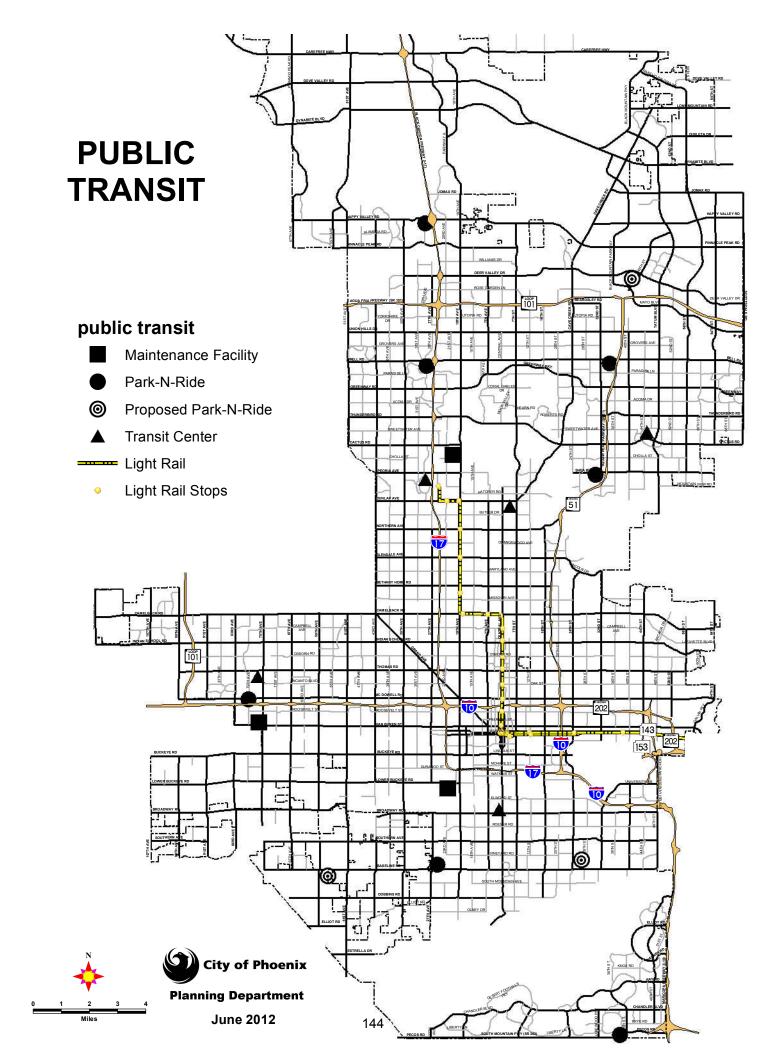

- Acquire buses and purchase Dial-A-Ride replacement vans
- Improve and maintain bus stops, bus pullouts, Park-And-Ride locations and transit centers
- Construct and equip various facility upgrades including renovations to the South Transit Maintenance Facility, Public Transit headquarters building and North Transit Facility expansion
- Implement technology enhancements including wireless communications and fare collection systems for the regional bus system
- Acquire and maintain land and construct Light Rail northwest extension
- Develop Desert Sky, Laveen/59<sup>th</sup> Avenue and East Baseline Park-And-Ride facilities