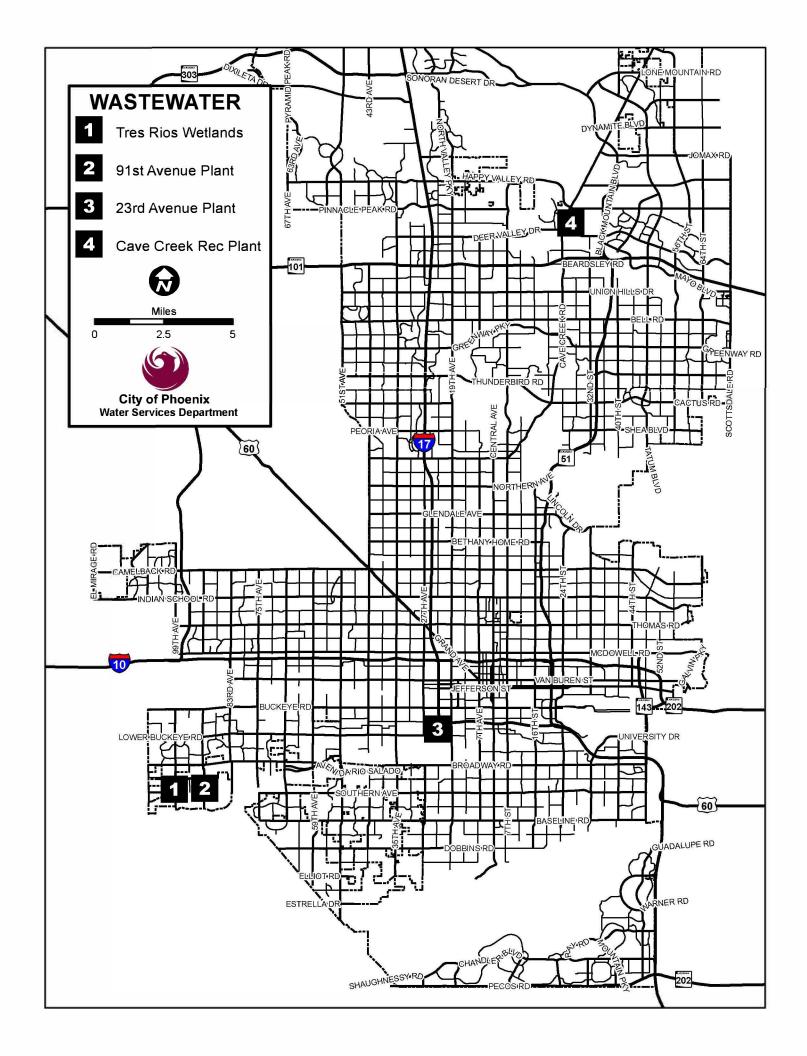

| Function: | Traffic Signal In  | nprovements   |
| Construct new | traffic count stations. |         |         |         | ;         | Strategic Plan: Ir | nfrastructure |
|               |                         |         |         |         |           | Distr              | ict: Citywide |
| Construction  |                         | 100,000 | 100,000 | 100,000 | 100,000   | 100,000            | 500,000       |
|               | Project total           | 100,000 | 100,000 | 100,000 | 100,000   | 100,000            | 500,000       |
| Arizona Highw | ay User Revenue         | 100,000 | 100,000 | 100,000 | 100,000   | 100,000            | 500,000       |
|               | Funding total           | 100,000 | 100,000 | 100,000 | 100,000   | 100,000            | 500,000       |





#### **Wastewater**

The Wastewater program totals \$1,543.6 million and is funded by Wastewater, Wastewater Bond, Impact Fee, Capital Grant and Other Cities' Share in Joint Venture funds. The Wastewater program includes infrastructure, safety, maintenance, technology and efficiency enhancements for the 91st Avenue and 23rd Avenue wastewater treatment plants, Cave Creek Water Reclamation Plant, multicity and Phoenix sewer line systems, lift stations, support facilities and other related initiatives.

The need for a new water or wastewater CIP project is identified by various means such as: an identifiable operational issue, the result of a study, a condition assessment, age of equipment or infrastructure, new technology, growth, increased number of pipe breaks, developer requests, City C