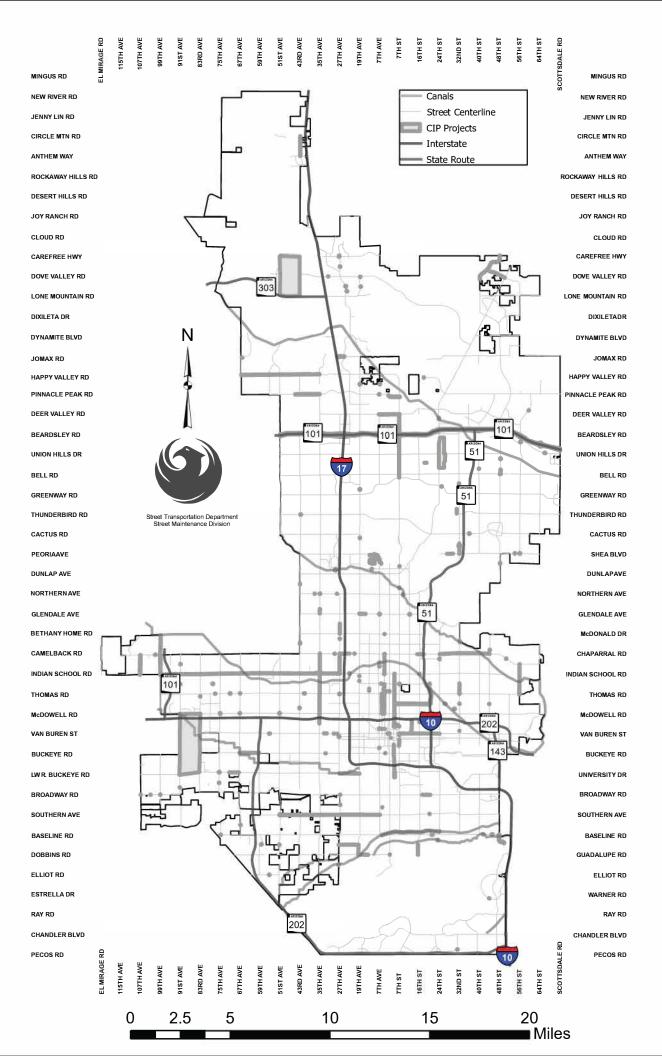

876,000     |
|                 | Project total                           | 2,277,000              | 599,000 | -       |         | -           | -       | 2,876,000     |
|                 |                                         |                        |         |         |         |             |         |               |
| Solid Waste     |                                         | 2,277,000              | 599,000 |         |         | -           | -       | 2,876,000     |
|                 | Funding total                           | 2,277,000              | 599,000 | -       |         | -           | -       | 2,876,000     |
|                 |                                         |                        |         |         |         |             |         |               |



The Street Transportation and Drainage program totals \$1,089.0 million and is funded by General, Arizona Highway User Revenue, Capital Construction, Operating Grants, Transportation 2050, Capital Reserve, Impact Fee, and partner agency contribution funds.

The program includes ongoing major maintenance of streets and bridges, new and expanded streets, mobility improvements, pedestrian traffic safety improvements including the Roadway Safety Action Plan, technology enhancements and storm water improvements, and prioritizes an accelerated citywide pavement maintenance program.

The Street Transportation Department maintains an ongoing annual project identification and prioritization process. The process begins with the collection of "Call for Projects" forms submitted by staff. These form