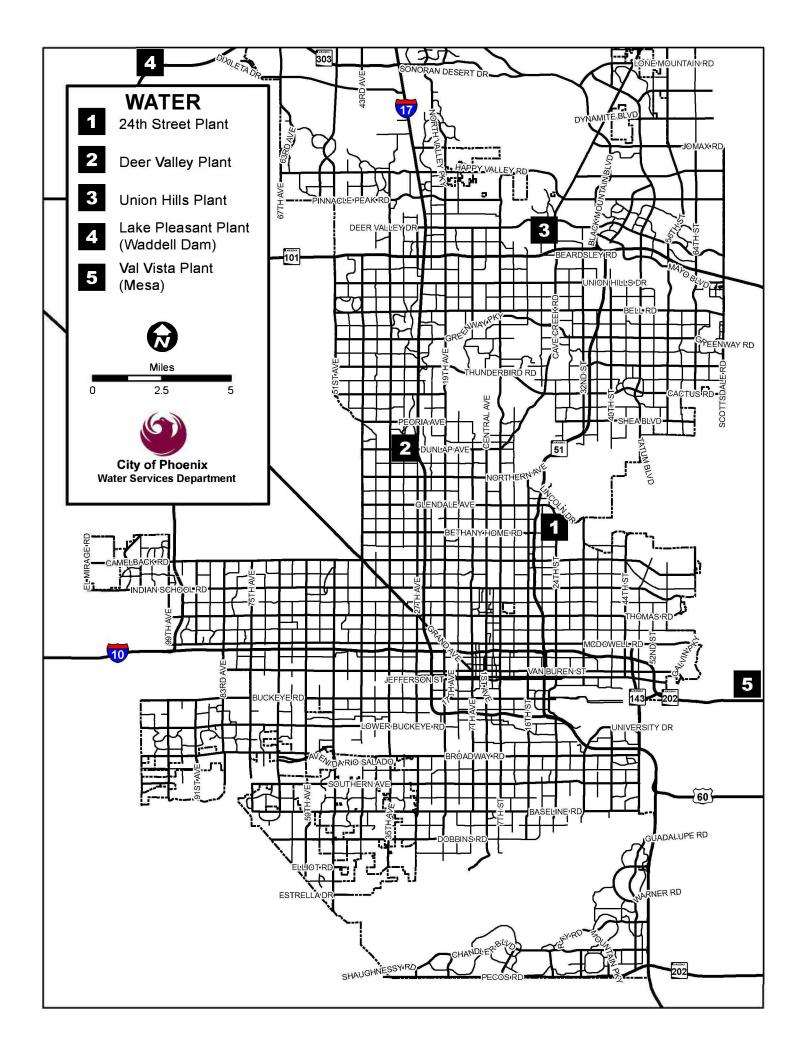

| Strategic Plan:   | Public Safety  |
|                |                                |                              |         |         |         | Dist              | rict: Citywide |
| Other          |                                | 500,000                      | 500,000 | 500,000 | 500,000 | 500,000           | 2,500,000      |
|                | Project total                  | 500,000                      | 500,000 | 500,000 | 500,000 | 500,000           | 2,500,000      |
| Wastewater     |                                | 500,000                      | 500,000 | 500,000 | 500,000 | 500,000           | 2,500,000      |
|                | Funding total                  | 500,000                      | 500,000 | 500,000 | 500,000 | 500,000           | 2,500,000      |





#### Water

The Water program totals \$1,722.3 million and is funded by Water, Wastewater, Solid Waste, Water Bond, Impact Fee, Capital Grant and Other Cities' Share in Joint Venture funds.

The Water program includes infrastructure improvements, technology and efficiency enhancements for 24th Street, Deer Valley and Val Vista water treatment plants, water storage facilities, wells, pressure reducing valve stations, booster pump stations, water and transmission mains and other water related initiatives. Investments in power redundancy and water resiliency programs ensure stable water delivery for customers.

The need for a new water or wastewater CIP project is identified by various means such as: an identifiable operational issue, the result of a study, a condition assessment, age of eq