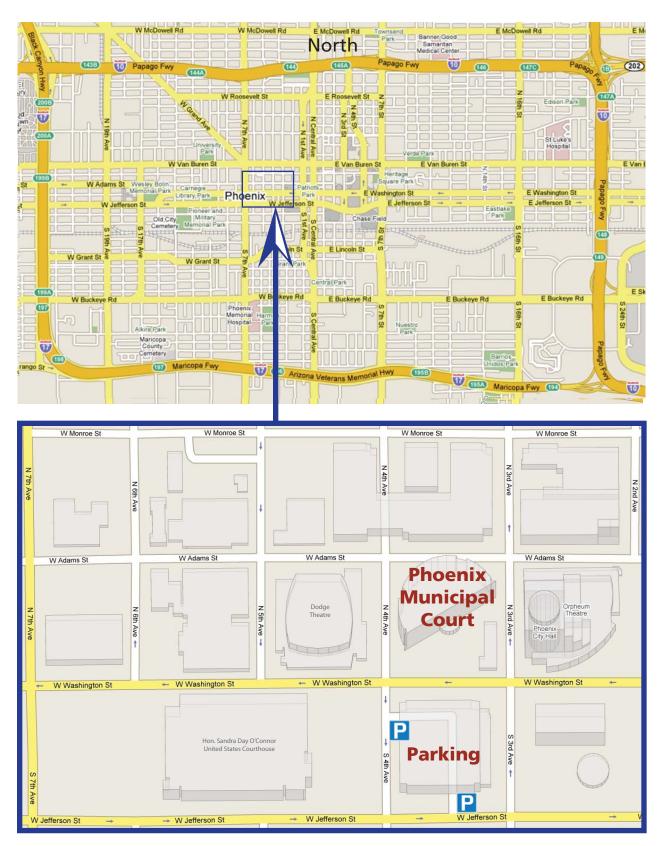

### Phoenix Municipal Court

300 W. Washington Street Phoenix, AZ 85003

Hours: 8:00 a.m. to 5:00 p.m., Monday through Friday, excluding Holidays

Information: 602-262-6421

# Phoenix Municipal Court Parking Directions

#### From the Northwest Valley via I-17 South

I-17 to I-10 East (exit 200A)

Exit at 7th Avenue (exit 144A) and turn right

Travel 1 mile to Jefferson and turn left

Move to the left lane

Turn left into Parking Garage between 4th and 3rd Avenues

#### From the Northeast Valley via SR51 South

SR 51 to I-10 West

Exit at 7th Avenue (exit 144) and turn left

Travel 1 mile to Jefferson and turn left

Move to the left lane

Turn left into Parking Garage between 4th and 3rd Avenues

#### From the West Valley via I-10 East

Exit at 7th Ave (exit 144A) and turn right

Travel 1 mile to Jefferson and turn left

Move to the left lane

Turn left into Parking Garage between 4th and 3rd Avenues

## From the Southeast Valley via I-10 West

Exit at 7th Ave (exit 144) and turn left

Travel 1 mile to Jefferson and turn left

Move to the left lane

Turn left into Pitty Public Parking Garage between 4th and 3rd Avenues

Note: The parking garage has a second entrance on 4th Avenue between Jefferson and Washington.