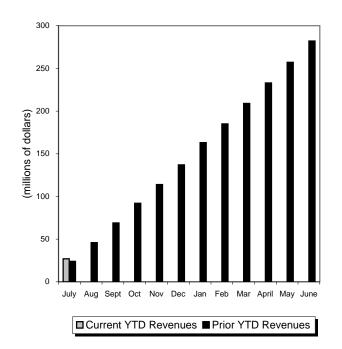

### Revenues

 Local Taxes and the City's portion of State Shared Taxes comprise the major portion, approximately 74 percent, of estimated General Fund revenues. At the end of July 2012, local sales revenues were comparable to the prior July and State Shared Taxes were \$3.2 million higher compared to the prior July. (see pages 2-3).