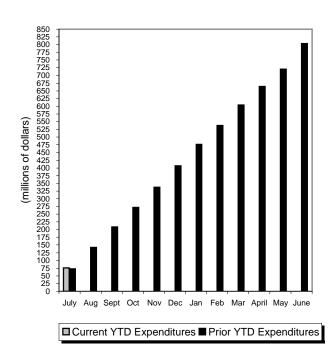

### **Expenditures**

 General Fund Expenditures overall for the month of July 2012 are \$4.8 million more than they were during July of the prior fiscal year. (see pages 3-4) Individual specific trends are difficult to determine at this time as it is still early in the fiscal year.