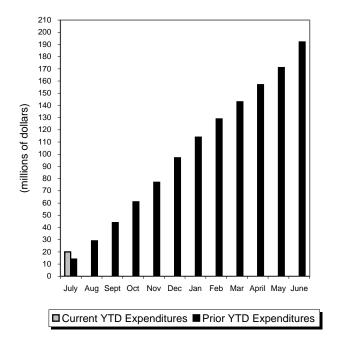

### **Expenditures**

 General Fund Expenditures overall for the month of July 2012 are \$4.8 million more than they were during July of the prior fiscal year. (see pages 3-4) Individual specific trends are difficult to determine at this time as it is still early in the fiscal year.