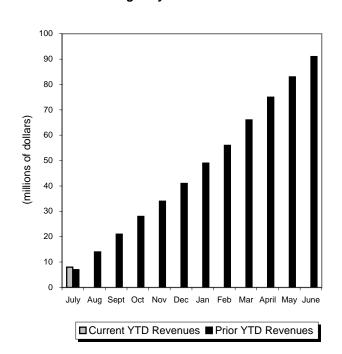

### Revenues

 Local Taxes and the City's portion of State Shared Taxes comprise the major portion, approximately 74 percent, of estimated General Fund revenues. At the end of July 2012, local sales revenues were comparable to the prior July and State Shared Taxes were \$3.2 million higher compared to the prior July. (see pages 2-3).