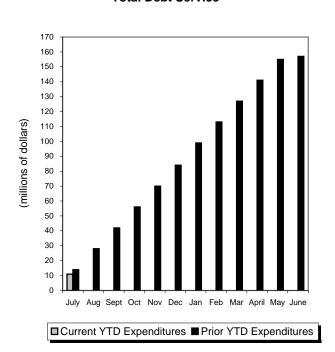

year-to-date balances to the fiscal year budget and

to the actual results for the prior year.

**Detail** presents, in detail, the results of the City's operations

for the month of July and for the fiscal year-to-date. Included are breakdowns of the City's revenues, operating budget expenditures, capital budget expenditures and bonds authorized and sold.