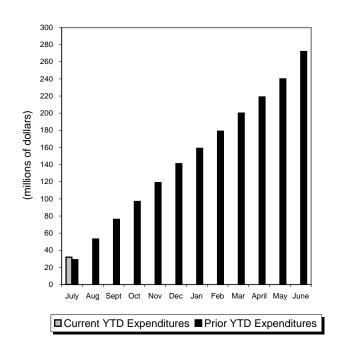

### **Expenditures**

 General Fund Expenditures overall for the month of July 2012 are \$4.8 million more than they were during July of the prior fiscal year. (see pages 3-4) Individual specific trends are difficult to determine at this time as it is still early in the fiscal year.