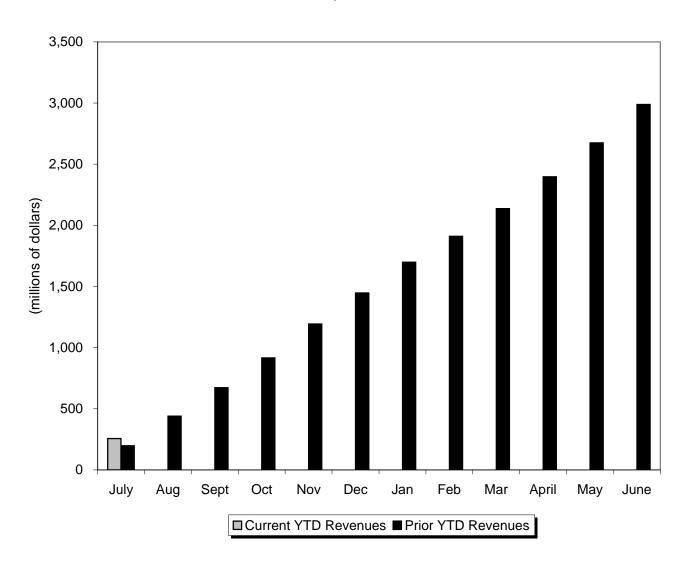

### Revenues

 Local Taxes and the City's portion of State Shared Taxes comprise the major portion, approximately 74 percent, of estimated General Fund revenues. At the end of July 2012, local sales revenues were comparable to the prior July and State Shared Taxes were \$3.2 million higher compared to the prior July. (see pages 2-3).