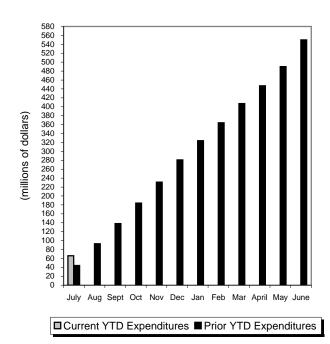

year-to-date balances to the fiscal year budget and

to the actual results for the prior year.

**Detail** presents, in detail, the results of the City's operations

for the month of July and for the fiscal year-to-date. Included are breakdowns of the City's revenues, operating budget expenditures, capital budget expenditures and bonds authorized and sold.