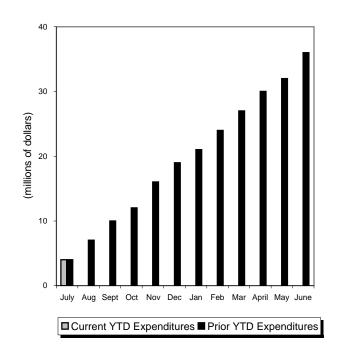

### **Expenditures**

 General Fund Expenditures overall for the month of July 2012 are \$4.8 million more than they were during July of the prior fiscal year. (see pages 3-4) Individual specific trends are difficult to determine at this time as it is still early in the fiscal year.