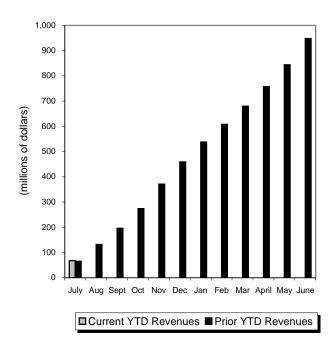

### Revenues

 Local Taxes and the City's portion of State Shared Taxes comprise the major portion, approximately 74 percent, of estimated General Fund revenues. At the end of July 2012, local sales revenues were comparable to the prior July and State Shared Taxes were \$3.2 million higher compared to the prior July. (see pages 2-3).