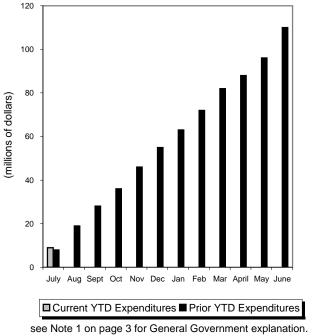

### **Expenditures**

 General Fund Expenditures overall for the month of July 2012 are \$4.8 million more than they were during July of the prior fiscal year. (see pages 3-4) Individual specific trends are difficult to determine at this time as it is still early in the fiscal year.