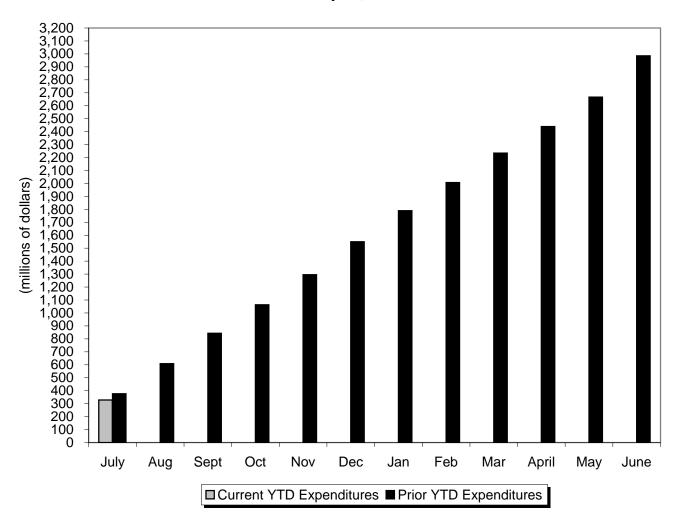

### **Expenditures**

 General Fund Expenditures overall for the month of July 2012 are \$4.8 million more than they were during July of the prior fiscal year. (see pages 3-4) Individual specific trends are difficult to determine at this time as it is still early in the fiscal year.