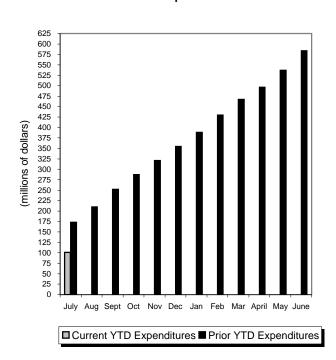

### **Expenditures**

 General Fund Expenditures overall for the month of July 2012 are \$4.8 million more than they were during July of the prior fiscal year. (see pages 3-4) Individual specific trends are difficult to determine at this time as it is still early in the fiscal year.