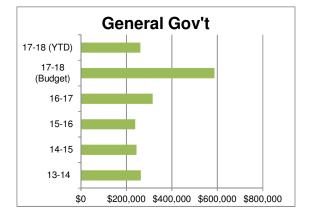

#### Capital Expenditures (Dollars in Thousands) Refer to detailed financial schedules pages 22 - 34

| 9               |            |            |               |           | 17-18      |             |
|-----------------|------------|------------|---------------|-----------|------------|-------------|
| City of Phoenix | 13-14      | 14-15      | 15-16         | 16-17     | (Budget)   | 17-18 (YTD) |
| General Gov't   | \$ 263,112 | \$ 244,107 | \$<br>238,739 | \$315,502 | \$ 586,656 | \$ 261,065  |

#### Discussion:

Major projects in fiscal year 2013-14 include technology acquisitions for E-Procurement and Regional Wireless Communications (\$21 million), street projects (\$67 million), and Police PACE Upgrade/Replacement (\$12 million).

Major projects in fiscal year 2014-15 include bus purchases (\$43 million), major street projects (\$40 million including Avenida Rio Salado - \$15 million and Broadway Rd Corridor - \$10 million), local and collector street improvements (\$37 million), transit south facility upgrades (\$21 million), parks and recreation facility improvements (\$18 million), and regional wireless cooperative (\$18 million).

Major projects in fiscal year 2015-16 include street construction, improvement and repair (\$67 million), affordable and low income housing related projects (\$19 million), parks and recreation projects (\$22 million), and transit related projects (\$62 million).

Major projects in fiscal year 2016-17 include street construction, repair and maintenance (\$75 million), bus replacement (\$50 million), sidewalks, traffic signals, bridges, bike lanes and street lighting improvements and maintenance (\$38 million), parks, preserves and recreation facility improvements (\$37 million), wireless communication in the regional bus system (\$25 million), and the 48th St and Washington Light Rail Station (\$20 million).

Major projects budgeted for fiscal year 2017-18 include street construction (\$80 million), parks and recreation facility improvements (\$76 million), street and sidewalk maintenance and repair (\$48 million), purchase of transit buses (\$34 million) and replacement of the City telephone system (\$33 million).