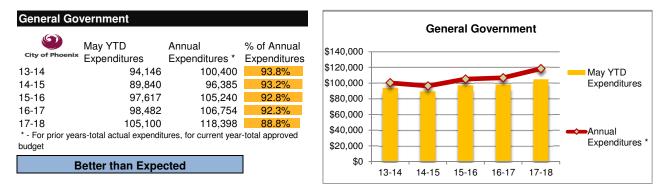

General fund expenditures increased 3.6% in fiscal year 2016-17 over fiscal year 2015-16. This followed increases of 1.4% and 0.9% in the two prior years.

General government expenditures include costs for administrative and internal service functions such as the Mayor and City Council, City Manager's Office, City Auditor, Finance, Budget and Research, and Human Resources. The fiscal year 2017-18 budget includes a 10.9% increase over fiscal year 2016-17 actuals. General fund general government expenditures through May are 6.7% higher than the same period in the prior fiscal year. The budgetary savings are primarily due to lower than expected personnel costs.

General fund general government expenditures increased 6.3% over the three years from fiscal year 2013-14 to fiscal year 2016-17. The increase from fiscal year 2015-16 to fiscal year 2016-17 was 1.4%.