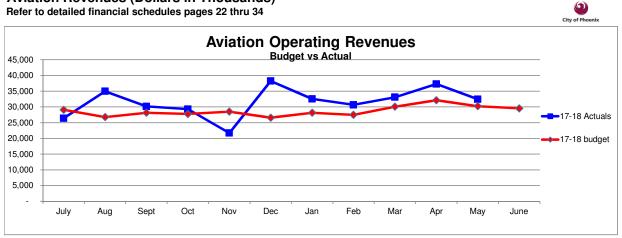

#### Aviation Revenues (Dollars in Thousands)

Year to Date Performance Status

Better than Expected

Aviation operating revenues through May 2018 are 10.1% higher than budget expectations for the period.

Fiscal year 2014-15 aviation operating revenues were 3.0% higher than fiscal year 2013-14. Fiscal year 2015-16 aviation operating revenues were 1.6% higher than fiscal year 2014-15. Fiscal year 2016-17 aviation operating revenues were 2.7% higher than the prior year. Through May 2018, aviation operating revenues are 7.3% higher than the same period in the prior fiscal year.