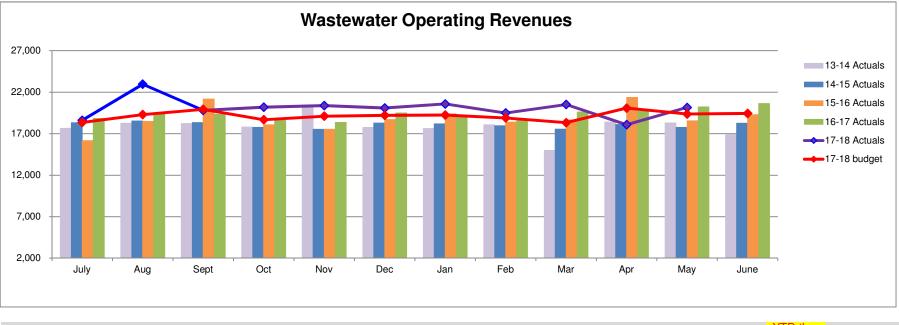

Wastewater revenues through May 2018 are 4.9% above budget expectations for the period.

**Better than Expected** 