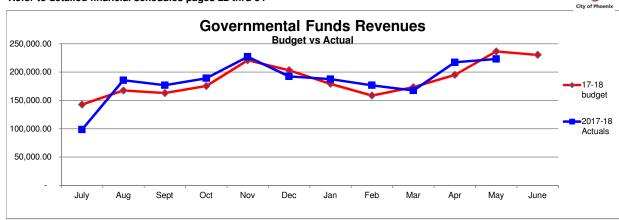

#### **Governmental Funds Revenues (Dollars in Thousands)**

Refer to detailed financial schedules pages 22 thru 34

#### Year to Date Performance Status

Better than Expected

Governmental funds are those funds supported primarily through taxes, bonds and grants and include the general fund as well as funds with dedicated tax revenue streams. They do not include the enterprise funds. Governmental fund revenues through May 2018 are 1.3% higher than budget expectations.

Fiscal year 2013-14 governmental funds revenues increased by 0.1% over fiscal year 2012-13 and fiscal year 2014-15 governmental revenues decreased 0.6% from the prior year. Fiscal year 2015-16 governmental funds revenues increased 6.9% over fiscal year 2014-15. Fiscal year 2016-17 governmental funds revenues were 8.3% higher than the prior fiscal year.