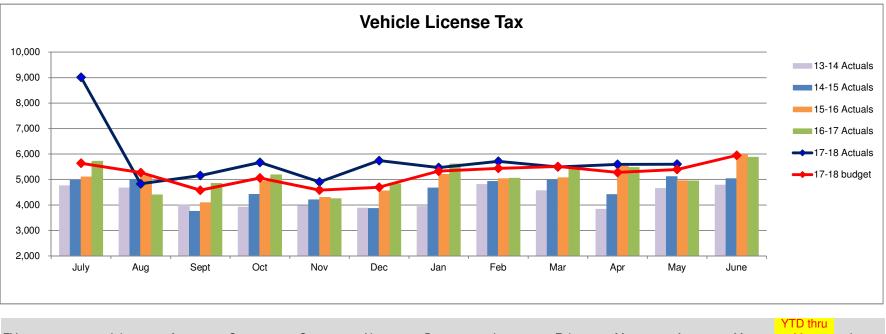

#### Vehicle License Tax (Dollars in Thousands)

#### Year to Date Performance Status

Better than Expected

The fiscal year 2017-18 budget includes an increase of 1.8% in state shared vehicle license tax revenues over fiscal year 2016-17 actuals. State shared vehicle license tax revenues through May 2018 are 11.3% higher than budget expectations for the period.

State shared vehicle license tax revenues for fiscal year 2015-16 were 8.2% higher than fiscal year 2014-15 which were 7.0% over fiscal year 2013-14. Fiscal year 2016-17 state shared vehicle license tax revenues were 3.0% higher than fiscal year 2015-16.