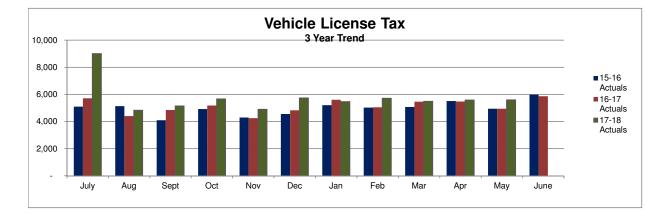

#### Vehicle License Tax (Dollars in Thousands)

#### Year to Date Performance Status

Better than Expected

The fiscal year 2017-18 budget includes an increase of 1.8% in state shared vehicle license tax revenues over fiscal year 2016-17 actuals. State shared vehicle license tax revenues through May 2018 are 11.3% higher than budget expectations for the period.

State shared vehicle license tax revenues for fiscal year 2015-16 were 8.2% higher than fiscal year 2014-15 which were 7.0% over fiscal year 2013-14. Fiscal year 2016-17 state shared vehicle license tax revenues were 3.0% higher than fiscal year 2015-16.