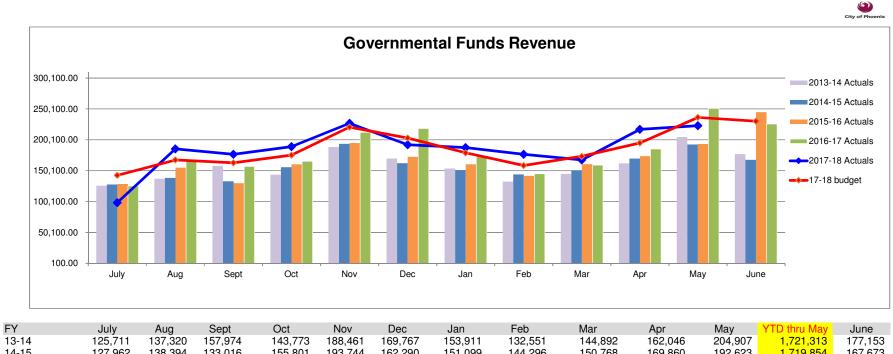

#### **Governmental Funds Revenues (Dollars in Thousands)**

Refer to detailed financial schedules pages 22 thru 34

#### Year to Date Performance Status

Better than Expected

Governmental funds are those funds supported primarily through taxes, bonds and grants and include the general fund as well as funds with dedicated tax revenue streams. They do not include the enterprise funds. Governmental fund revenues through May 2018 are 1.3% higher than budget expectations.

Fiscal year 2013-14 governmental funds revenues increased by 0.1% over fiscal year 2012-13 and fiscal year 2014-15 governmental revenues decreased 0.6% from the prior year. Fiscal year 2015-16 governmental funds revenues increased 6.9% over fiscal year 2014-15. Fiscal year 2016-17 governmental funds revenues were 8.3% higher than the prior fiscal year.

Click Here for Additional Information

6