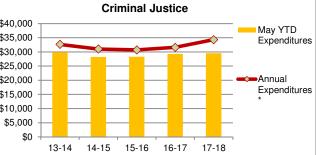

#### May General Fund YTD Expenditures (Dollars in Thousands) Refer to o

Refer to detailed financial schedules pages 22 thru 34

| <b>Criminal Jus</b>                       | stice                                                                                                |                                                                                                      |                                           |                                                                     |  |  |  |  |
|-------------------------------------------|------------------------------------------------------------------------------------------------------|------------------------------------------------------------------------------------------------------|-------------------------------------------|---------------------------------------------------------------------|--|--|--|--|
| 13-14<br>14-15<br>15-16<br>16-17<br>17-18 | May YTD<br>Expenditures<br>29,846<br>28,244<br>28,285<br>29,305<br>29,520<br>s-total actual expendit | Annual<br>Expenditures *<br>32,659<br>31,018<br>30,698<br>31,595<br>34,322<br>ures, for current year | 91.4%<br>91.1%<br>92.1%<br>92.8%<br>86.0% | \$40,<br>\$35,<br>\$30,<br>\$25,<br>\$20,<br>\$15,<br>\$10,<br>\$5, |  |  |  |  |
| Better than Expected                      |                                                                                                      |                                                                                                      |                                           |                                                                     |  |  |  |  |

Criminal justice expenditures include costs for municipal courts and public defenders. The fiscal year 2017-18 budget includes an 8.6% increase over fiscal year 2016-17 actuals. General fund criminal justice expenditures through May are 0.7% higher than the same period in the prior fiscal year. The budgetary savings are primarily due to lower than anticipated insurance premiums and pension contributions for employees.

General fund criminal justice expenditures were 2.9% higher in fiscal year 2016-17 over fiscal year 2015-16. Even with that increase, fiscal year 2016-17 expenditures were 3.2% lower than fiscal year 2013-14 levels.