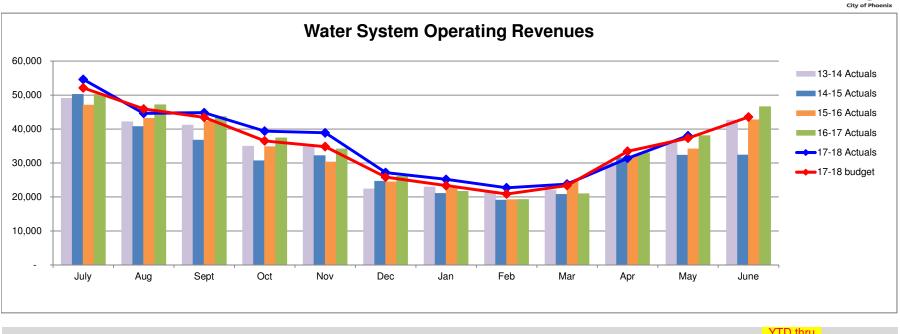

#### Water System Revenues (Dollars in Thousands)

Refer to detailed financial schedules pages 22 thru 34

#### Year to Date Performance Status

Better than Expected

Water system revenues through May 2018 are 3.6% higher than budget expectations for the period. The higher revenues are primarily due to increased water consumption resulting from the exceptionally warm and dry weather the valley has been experiencing.

Primarily due to the record setting rainfall received in August and September 2014 and above average rainfall in December and January, fiscal year 2014-15 revenues were 6.8% below revenues for fiscal year 2013-14. Revenues for fiscal year 2015-16 were 6.8% higher than the prior fiscal year. Fiscal year 2016-17 revenues were 5.3% higher than the prior year. Through May 2018, water system revenues are 5.2% higher than the same period in the prior fiscal year.