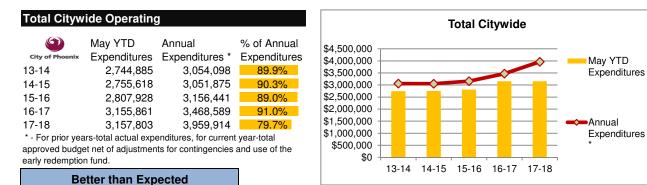

#### Refer to detailed financial schedules pages 22 thru 34

In order to have a better comparison to prior year actuals, contingencies will only be included in the annual budget to the extent that they have been spent. Without contingencies, the budget for fiscal year 2017-18 anticipates an increase of 14.2% over fiscal year 2016-17 actuals in total operating expenditures. Actual expenditures through May are 0.06% higher than the same period in the prior fiscal year.