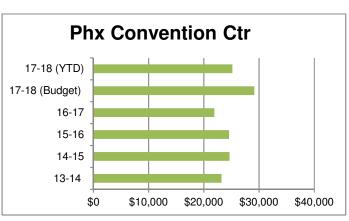

| Capital Expenditur | res | (Dollars | in Thousa | nd | s) Re  | fer to deta | iled | financia | l schedule | es pages 22 - 34 |
|--------------------|-----|----------|-----------|----|--------|-------------|------|----------|------------|------------------|
| 9                  |     |          |           |    |        |             |      | 17-18    | 17-18      |                  |
| City of Phoenix    |     | 13-14    | 14-15     |    | 15-16  | 16-17       | (    | Budget)  | (YTD)      |                  |
| Phx Convention Ctr | \$  | 23,189   | \$ 24,633 | \$ | 24,554 | \$ 21,885   | \$   | 29,116   | \$ 25,147  |                  |

#### Discussion:

Beginning in fiscal year 2012-13, Phoenix Convention Center began making debt service payments on the state funded portion of the 2005 Convention Center bonds. The payments from the state are accumulated in a capital fund and the subsequent debt service payments are then made from the capital fund within the capital budget. The debt service payments total \$22.5 million for fiscal year 2017-18.