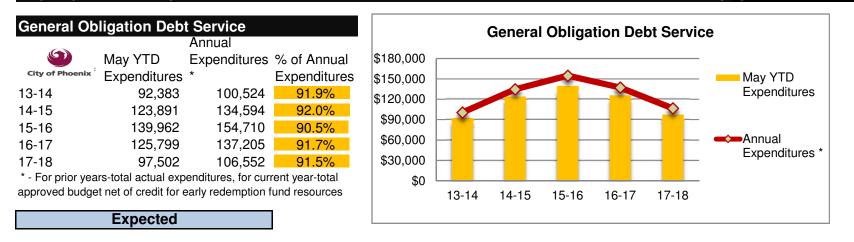

#### Refer to detailed financial schedules pages 22 thru 34

General obligation debt service expenditures through May are 22.5% lower than the same period in the prior fiscal year. Budgeted expenditures for fiscal year 2017-18 are 22.3% lower than fiscal year 2016-17 actual expenditures for the prior fiscal year.