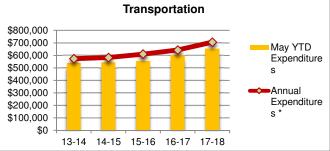

#### Refer to detailed financial schedules pages 22 thru 34

| 9                                  | May YTD      | Annual                 | % of Annual  |
|------------------------------------|--------------|------------------------|--------------|
| City of Phoenix                    | Expenditures | Expenditures *         | Expenditures |
| 13-14                              | 538,073      | 573,025                | 93.9%        |
| 14-15                              | 542,672      | 582,486                | 93.2%        |
| 15-16                              | 556,996      | 609,990                | 91.3%        |
| 16-17                              | 602,167      | 642,850                | 93.7%        |
| 17-18                              | 655,099      | 705,273                | 92.9%        |
| * - For prior yea<br>pproved budge |              | enditures, for current | year-total   |
|                                    | Expected     |                        | 1            |

Transportation expenditures include costs for Street lighting, maintenance and repair; Aviation and Public Transit. Citywide transportation expenditures are 8.8% higher through May than the same period in the prior fiscal year. The budgeted increase for fiscal year 2017-18 over fiscal year 2016-17 actuals is 9.7%.