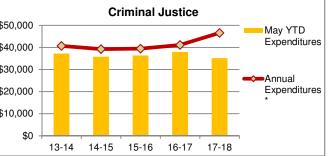

#### May General Fund YTD Expenditures (Dollars in Thousands) Refer to o

Refer to detailed financial schedules pages 22 thru 34

| <b>Criminal Jus</b>                       | stice                                                                                                |                                                                                                      |                                           |                                                                     |  |  |  |  |
|-------------------------------------------|------------------------------------------------------------------------------------------------------|------------------------------------------------------------------------------------------------------|-------------------------------------------|---------------------------------------------------------------------|--|--|--|--|
| 13-14<br>14-15<br>15-16<br>16-17<br>17-18 | May YTD<br>Expenditures<br>29,846<br>28,244<br>28,285<br>29,305<br>29,520<br>s-total actual expendit | Annual<br>Expenditures *<br>32,659<br>31,018<br>30,698<br>31,595<br>34,322<br>ures, for current year | 91.4%<br>91.1%<br>92.1%<br>92.8%<br>86.0% | \$40,<br>\$35,<br>\$30,<br>\$25,<br>\$20,<br>\$15,<br>\$10,<br>\$5, |  |  |  |  |
| Better than Expected                      |                                                                                                      |                                                                                                      |                                           |                                                                     |  |  |  |  |

Criminal justice expenditures include costs for municipal courts and public defenders. The fiscal year 2017-18 budget includes an 8.6% increase over fiscal year 2016-17 actuals. General fund criminal justice expenditures through May are 0.7% higher than the same period in the prior fiscal year. The budgetary savings are primarily due to lower than anticipated insurance premiums and pension contributions for employees.

General fund criminal justice expenditures were 2.9% higher in fiscal year 2016-17 over fiscal year 2015-16. Even with that increase, fiscal year 2016-17 expenditures were 3.2% lower than fiscal year 2013-14 levels.