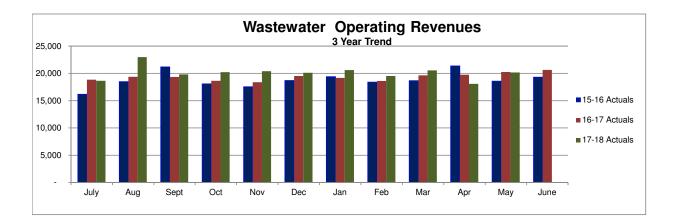

Wastewater revenues through May 2018 are 4.9% above budget expectations for the period.

**Better than Expected** 