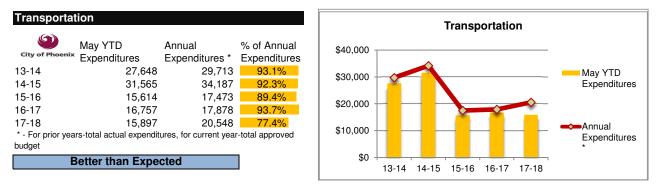

#### May General Fund YTD Expenditures (Dollars in Thousands) Refer to detailed financial schedules pages 22 thru 34

Transportation expenditures include costs for public transit and street maintenance and repair. General Fund transportation expenditures for fiscal year 2017-18 are budgeted to increase 14.9% over fiscal year 2016-17 actuals. Through May general fund transportation expenditures are 5.1% lower than the same period in the prior fiscal year. Lower capital outlay expenditures and increased departmental credits have offset increased personal services costs to keep expenditures lower than the prior year.

General fund transportation expenditures decreased significantly in fiscal year 2015-16 from prior years due to the passage of proposition 104 which eliminated the need for approximately \$16 million in support for the transit fund from the general fund.