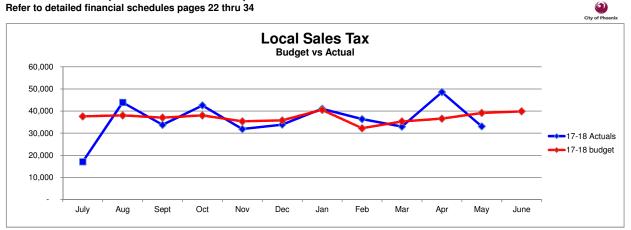

#### Local Sales Tax (Dollars in Thousands)

#### Year to Date Performance Status

#### Monitor and Consider Taking Action

The fiscal year 2017-18 budget includes an increase of 4.0% in local sales tax revenues over fiscal year 2016-17 actuals. Beginning in January 2017, local sales tax returns and payments were no longer sent to the City, but were instead collected and processed by the State. This created a delay in the posting of sales taxes to the City. The delay is evident in the lower sales tax revenues for July 2017 as compared to July 2016. This is a timing difference and will be accounted for at fiscal year-end so that the total revenues for the fiscal year will reflect actual sales activity for the year, however, the delay in posting revenues will be evident in the year over year comparisons for this report until we have a complete year of collections by the State. Through May, local sales tax revenues are 2.6% lower than budget expectations for the period.

Fiscal year 2016-17 local sales tax revenues are 1.9% higher than the prior year. Fiscal year 2015-16 local sales tax revenues exceeded fiscal year 2014-15 revenues by 0.1%. Fiscal year 2014-15 local sales tax revenues exceeded fiscal year 2013-14 revenues by 0.4%.