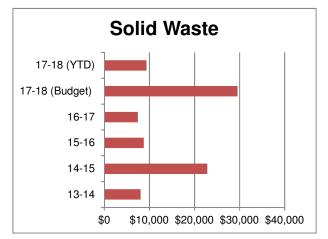

| 9               |    |       |           |             |    |       |    | 17-18   | •  | 17-18 |
|-----------------|----|-------|-----------|-------------|----|-------|----|---------|----|-------|
| City of Phoenix | -  | 13-14 | 14-15     | 15-16       | 1  | 16-17 | (E | Budget) | (  | (YTD) |
| Solid Waste     | \$ | 8,063 | \$ 22,832 | \$<br>8,781 | \$ | 7,460 | \$ | 29,555  | \$ | 9,369 |

#### Discussion:

Fiscal years 2010-11, 2011-12 and 2012-13 included about \$5-\$6 million per year in spending on the SR85 landfill. Additionally, in fiscal years 2009-10, 2010-11 and 2011-12 renovation of the 27th Ave Transfer Station accounted for a total of \$24 million in spending. In fiscal year 2013-14, projects included \$3.5 million for methane gas systems at closed landfills and \$3 million for a park in Buckeye as part of the intergovernmental agreement for the Buckeye landfill.

In fiscal year 2014-15 Solid Waste spent \$16 million for the 27th avenue composting facility and \$6 million for the SR85 landfill.

In fiscal year 2015-16, Solid Waste spent  $2.5\ million$  on the 27th Ave Resource Innovation Campus.

In fiscal year 2016-17, Solid Waste spent \$3.7 million on the 27th Avenue Composting Facility and \$2.2 million on the 27th Avenue Resource Innovation Campus.

Major projects budgeted for fiscal year 2017-18 include 27th Avenue facilities (\$12 million), and SR85 Landfill requirements (\$11 million).