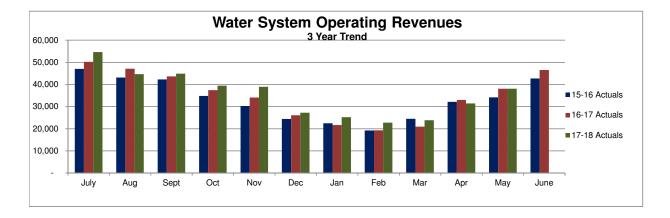

#### Water System Revenues (Dollars in Thousands)

Refer to detailed financial schedules pages 22 thru 34

#### Year to Date Performance Status

Better than Expected

Water system revenues through May 2018 are 3.6% higher than budget expectations for the period. The higher revenues are primarily due to increased water consumption resulting from the exceptionally warm and dry weather the valley has been experiencing.

Primarily due to the record setting rainfall received in August and September 2014 and above average rainfall in December and January, fiscal year 2014-15 revenues were 6.8% below revenues for fiscal year 2013-14. Revenues for fiscal year 2015-16 were 6.8% higher than the prior fiscal year. Fiscal year 2016-17 revenues were 5.3% higher than the prior year. Through May 2018, water system revenues are 5.2% higher than the same period in the prior fiscal year.