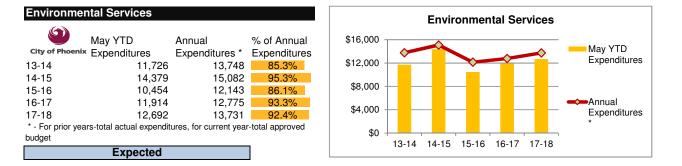

Over the past four years, general fund community enrichment expenditures have remained relatively flat, with fiscal year 2016-17 expenditures 2.1% higher than fiscal year 2013-14.

Environmental service expenditures include costs for maintaining and operating city facilities. The fiscal year 2017-18 budget includes a 7.5% increase from fiscal year 2016-17 actuals. Through May, general fund environmental services expenditures are 6.5% higher than the same period in the prior fiscal year. Due to the work order system used to allocate public works facility maintenance costs, environmental services expenditures are highly volatile from month to month.