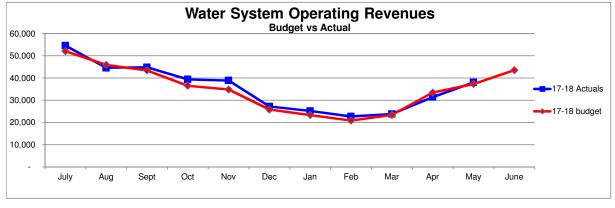

#### Water System Revenues (Dollars in Thousands)

Refer to detailed financial schedules pages 22 thru 34

#### Year to Date Performance Status

Better than Expected

Water system revenues through May 2018 are 3.6% higher than budget expectations for the period. The higher revenues are primarily due to increased water consumption resulting from the exceptionally warm and dry weather the valley has been experiencing.

Primarily due to the record setting rainfall received in August and September 2014 and above average rainfall in December and January, fiscal year 2014-15 revenues were 6.8% below revenues for fiscal year 2013-14. Revenues for fiscal year 2015-16 were 6.8% higher than the prior fiscal year. Fiscal year 2016-17 revenues were 5.3% higher than the prior year. Through May 2018, water system revenues are 5.2% higher than the same period in the prior fiscal year.