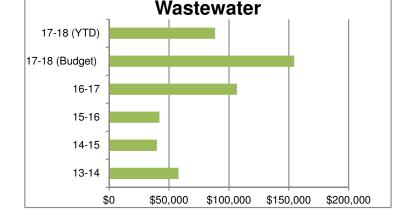

| Capital Expenditu | res (E | Oollars in | Thc | ousands) | Refer to o   | leta | ailed fina | ncia | al schedu        | les pages 22   | 2 - 34 |
|-------------------|--------|------------|-----|----------|--------------|------|------------|------|------------------|----------------|--------|
| City of Phoenix   |        | 13-14      |     | 14-15    | 15-16        |      | 16-17      | (    | 17-18<br>Budget) | 17-18<br>(YTD) |        |
| Wastewater        | \$     | 58,012     | \$  | 39,880   | \$<br>42,084 | \$   | 106,776    | \$   | 154,588          | \$ 88,534      |        |

#### Discussion:

Capital funds were used to pay \$25 million, \$50 million and \$25 million of commercial paper in fiscal years 2011-12, 2012-13 and 2013-14 respectively. In fiscal year 12-13 the department spent \$21 million on the Broadway Road Parallel Sewer.

In fiscal year 2014-15 Wastewater spent \$19 million on mains and lines, most of which is for rehabilitation or replacement. Wastewater also spent \$9 million for projects related to the 91st Avenue Wastewater Treatment Plant and SROG.

In fiscal year 2015-16 Wastewater spent \$18 million on rehabilitation and replacement of sewer mains and lines and an additional \$16 million on capital improvements at the wastewater treatment facilities.

In fiscal year 2016-17, Wastewater spent \$30 million to construct, replace or rehabilitate pipelines, \$25 million for the construction of the biogas project at the 91st Avenue Wastewater Treatment Plant, \$16 million for improvements at the 91st Avenue wastewater treatment plant, and \$10 million for improvements at the 23rd Avenue wastewater treatment plant.

Major projects budgeted for fiscal year 2017-18 include sewer mains and lines (\$113 million), improvements at the 91st Ave WWTP (\$26 million), and improvements at the 23rd Ave WWTP (\$12 million).

| 9               |               |               |              |               |    | 17-18   | 17-18     |
|-----------------|---------------|---------------|--------------|---------------|----|---------|-----------|
| City of Phoenix | 13-14         | 14-15         | 15-16        | 16-17         | (  | Budget) | (YTD)     |
| Water System    | \$<br>129,080 | \$<br>117,196 | \$<br>99,091 | \$<br>189,809 | \$ | 259,709 | \$181,530 |