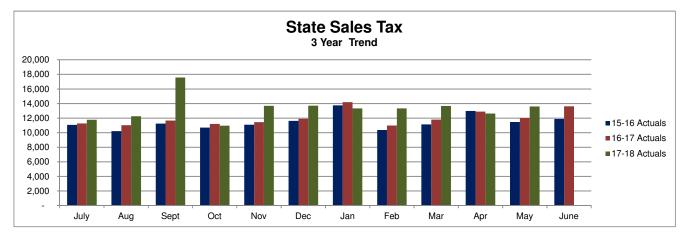

#### State Sales Tax (Dollars in Thousands) Refer to detailed financial schedules pages 22 thru 34

Better than Expected

The fiscal year 2017-18 budget includes an increase of 3.5% in state shared sales tax over fiscal year 2016-17 actuals. Through May, state shared sales tax revenues are 8.0% above budget expectations.

Fiscal year 2015-16 state shared sales tax revenues were 4.0% higher than fiscal year 2014-15 which were 4.1% higher than fiscal year 2013-14. Fiscal year 2016-17 state shared sales tax revenues were 4.7% higher than fiscal year 2015-16. Through May 2018 state shared sales tax revenues were 12.4% higher than the same period in the prior fiscal year.