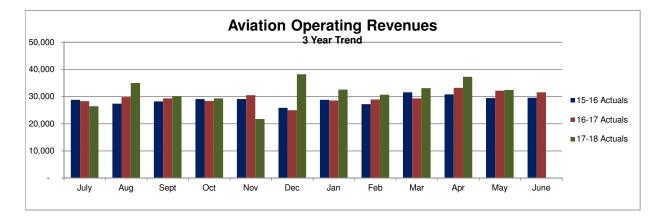

#### Aviation Revenues (Dollars in Thousands)

Year to Date Performance Status

Better than Expected

Aviation operating revenues through May 2018 are 10.1% higher than budget expectations for the period.

Fiscal year 2014-15 aviation operating revenues were 3.0% higher than fiscal year 2013-14. Fiscal year 2015-16 aviation operating revenues were 1.6% higher than fiscal year 2014-15. Fiscal year 2016-17 aviation operating revenues were 2.7% higher than the prior year. Through May 2018, aviation operating revenues are 7.3% higher than the same period in the prior fiscal year.