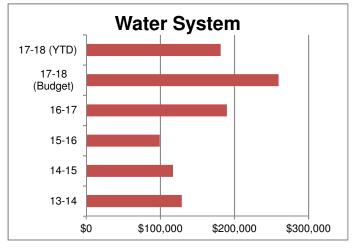

In fiscal year 2016-17, Wastewater spent \$30 million to construct, replace or rehabilitate pipelines, \$25 million for the construction of the biogas project at the 91st Avenue Wastewater Treatment Plant, \$16 million for improvements at the 91st Avenue wastewater treatment plant, and \$10 million for improvements at the 23rd Avenue wastewater treatment plant.

Major projects budgeted for fiscal year 2017-18 include sewer mains and lines (\$113 million), improvements at the 91st Ave WWTP (\$26 million), and improvements at the 23rd Ave WWTP (\$12 million).

| 9               |               |               |              |               |    | 17-18   | 17-18     |
|-----------------|---------------|---------------|--------------|---------------|----|---------|-----------|
| City of Phoenix | 13-14         | 14-15         | 15-16        | 16-17         | (  | Budget) | (YTD)     |
| Water System    | \$<br>129,080 | \$<br>117,196 | \$<br>99,091 | \$<br>189,809 | \$ | 259,709 | \$181,530 |

#### Discussion:

Major projects in fiscal year 2013-14 include construction of a new 20 million gallon concrete reservoir at Deer Valley WTP (\$16 million).

Major projects in fiscal year 2014-15 include \$9 million for rehabilitation at the 24th Street water treatment plant and \$24 million for improvements to the solids handling facility at the Union Hills water treatment plant. The water system also spent nearly \$34 million on mains and lines, most of which is for rehabilitation or replacement.

In fiscal year 2015-16 the water system spent over \$16 million for rehabilitation at the Val Vista water treatment plant. Additionally, over \$41 million has been spent for assessment, rehabilitation and replacement of hydrants, valves, mains and lines.

In fiscal year 2016-17, Water spent \$65 million to construct, replace or rehabilitate pipelines and valves, \$19 million for rehabilitation at the Deer Valley water treatment plant, \$15 million for reservoir rehabilitation and \$10 million for water resiliency.

Major projects budgeted for fiscal year 2017-18 include water mains and lines (\$123 million), water resiliency and storage (\$37 million), and groundwater well projects (\$25 million).