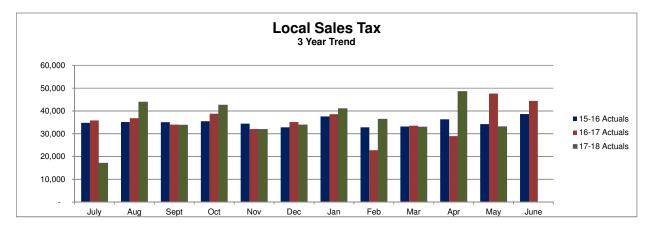

#### Local Sales Tax (Dollars in Thousands)

#### Year to Date Performance Status

#### Monitor and Consider Taking Action

The fiscal year 2017-18 budget includes an increase of 4.0% in local sales tax revenues over fiscal year 2016-17 actuals. Beginning in January 2017, local sales tax returns and payments were no longer sent to the City, but were instead collected and processed by the State. This created a delay in the posting of sales taxes to the City. The delay is evident in the lower sales tax revenues for July 2017 as compared to July 2016. This is a timing difference and will be accounted for at fiscal year-end so that the total revenues for the fiscal year will reflect actual sales activity for the year, however, the delay in posting revenues will be evident in the year over year comparisons for this report until we have a complete year of collections by the State. Through May, local sales tax revenues are 2.6% lower than budget expectations for the period.

Fiscal year 2016-17 local sales tax revenues are 1.9% higher than the prior year. Fiscal year 2015-16 local sales tax revenues exceeded fiscal year 2014-15 revenues by 0.1%. Fiscal year 2014-15 local sales tax revenues exceeded fiscal year 2013-14 revenues by 0.4%.