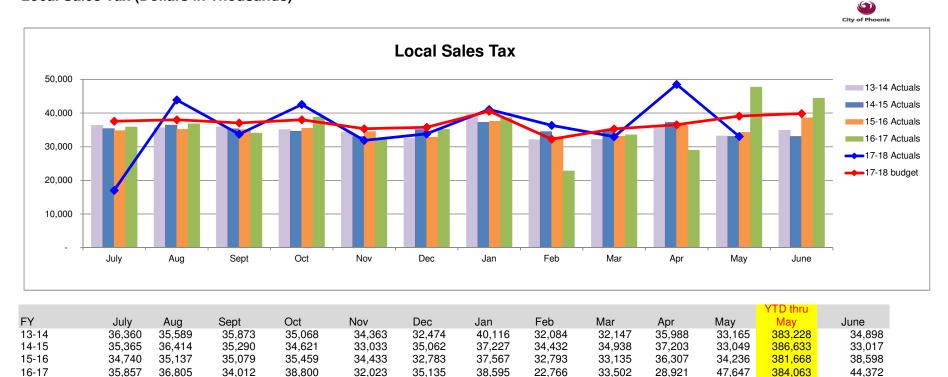

#### Local Sales Tax (Dollars in Thousands)

#### Year to Date Performance Status

#### Monitor and Consider Taking Action

The fiscal year 2017-18 budget includes an increase of 4.0% in local sales tax revenues over fiscal year 2016-17 actuals. Beginning in January 2017, local sales tax returns and payments were no longer sent to the City, but were instead collected and processed by the State. This created a delay in the posting of sales taxes to the City. The delay is evident in the lower sales tax revenues for July 2017 as compared to July 2016. This is a timing difference and will be accounted for at fiscal year-end so that the total revenues for the fiscal year will reflect actual sales activity for the year, however, the delay in posting revenues will be evident in the year over year comparisons for this report until we have a complete year of collections by the State. Through May, local sales tax revenues are 2.6% lower than budget expectations for the period.

Fiscal year 2016-17 local sales tax revenues are 1.9% higher than the prior year. Fiscal year 2015-16 local sales tax revenues exceeded fiscal year 2014-15 revenues by 0.1%. Fiscal year 2014-15 local sales tax revenues exceeded fiscal year 2013-14 revenues by 0.4%.