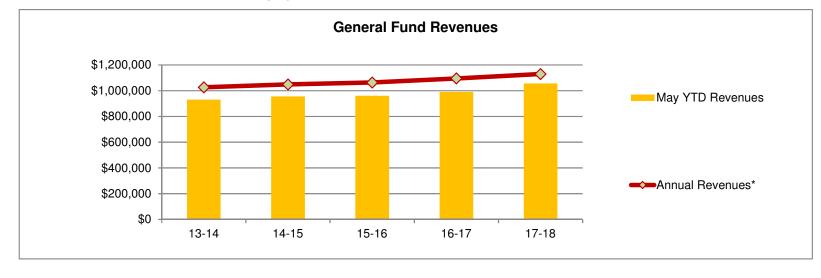

### General Fund Total Operating Revenue (Dollars in Thousands)

Refer to detailed financial schedules pages 22 thru 34

|       |                  | Annual    | % of Annual |
|-------|------------------|-----------|-------------|
|       | May YTD Revenues | Revenues* | Revenues    |
| 13-14 | 930,638          | 1,026,167 | 90.7%       |
| 14-15 | 955,325          | 1,048,053 | 91.2%       |
| 15-16 | 959,745          | 1,063,211 | 90.3%       |
| 16-17 | 990,073          | 1,094,933 | 90.4%       |
| 17-18 | 1,055,978        | 1,129,621 | 93.5%       |

\* - For prior years - total actual revenues, for current year - total approved budget

#### **Better than Expected**

Fiscal year 2017-18 general fund operating revenues are budgeted to increase 3.2% over prior year actuals. Actual revenues through May are 6.7% higher than the same period in the prior fiscal year. Specific revenue sources are discussed on the following pages.