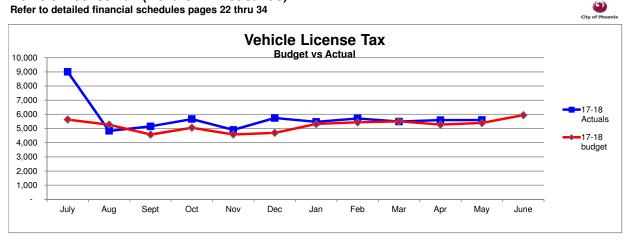

#### Vehicle License Tax (Dollars in Thousands)

#### Year to Date Performance Status

Better than Expected

The fiscal year 2017-18 budget includes an increase of 1.8% in state shared vehicle license tax revenues over fiscal year 2016-17 actuals. State shared vehicle license tax revenues through May 2018 are 11.3% higher than budget expectations for the period.

State shared vehicle license tax revenues for fiscal year 2015-16 were 8.2% higher than fiscal year 2014-15 which were 7.0% over fiscal year 2013-14. Fiscal year 2016-17 state shared vehicle license tax revenues were 3.0% higher than fiscal year 2015-16.