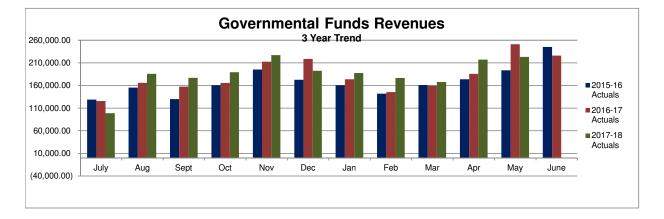

#### **Governmental Funds Revenues (Dollars in Thousands)**

Refer to detailed financial schedules pages 22 thru 34

#### Year to Date Performance Status

Better than Expected

Governmental funds are those funds supported primarily through taxes, bonds and grants and include the general fund as well as funds with dedicated tax revenue streams. They do not include the enterprise funds. Governmental fund revenues through May 2018 are 1.3% higher than budget expectations.

Fiscal year 2013-14 governmental funds revenues increased by 0.1% over fiscal year 2012-13 and fiscal year 2014-15 governmental revenues decreased 0.6% from the prior year. Fiscal year 2015-16 governmental funds revenues increased 6.9% over fiscal year 2014-15. Fiscal year 2016-17 governmental funds revenues were 8.3% higher than the prior fiscal year.