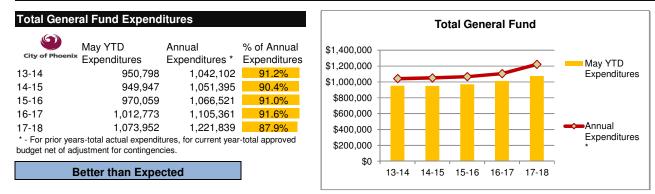

#### May General Fund YTD Expenditures (Dollars in Thousands) Refer to detailed financial schedules pages 22 thru 34

In order to have a better comparison to prior year actuals, contingencies will only be included in the annual budget to the extent that they have been spent. The general fund provides for core City functions that are not provided by dedicated revenue streams. It does not include services provided by dedicated taxes, grants, bond proceeds or enterprise fund revenues. The fiscal year 2017-18 budgeted general fund expenditures are 10.5% higher than the fiscal year 2016-17 actuals. Fiscal year 2017-18 actual general fund expenditures through May are 6.0% higher than the same period in fiscal year 2016-17.

General fund expenditures increased 3.6% in fiscal year 2016-17 over fiscal year 2015-16. This followed increases of 1.4% and 0.9% in the two prior years.

General government expenditures include costs for administrative and internal service functions such as the Mayor and City Council, City Manager's Office, City Auditor, Finance, Budget and Research, and Human Resources. The fiscal year 2017-18 budget includes a 10.9% increase over fiscal year 2016-17 actuals. General fund general government expenditures through May are 6.7% higher than the same period in the prior fiscal year. The budgetary savings are primarily due to lower than expected personnel costs.

General fund general government expenditures increased 6.3% over the three years from fiscal year 2013-14 to fiscal year 2016-17. The increase from fiscal year 2015-16 to fiscal year 2016-17 was 1.4%.