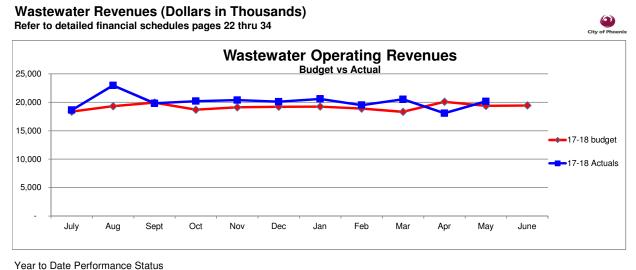

Wastewater revenues through May 2018 are 4.9% above budget expectations for the period.

**Better than Expected** 