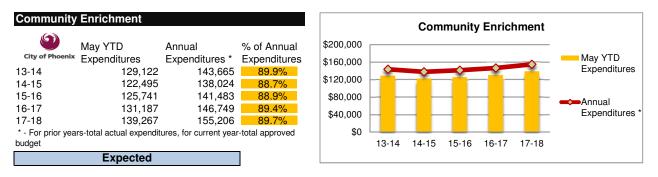

#### May General Fund YTD Expenditures (Dollars in Thousands) Refer to detailed financial schedules pages 22 thru 34

Community enrichment expenditures include costs for parks, recreational activities, senior centers and community centers. The fiscal year 2017-18 budget includes a 5.8% increase over fiscal year 2016-17 actuals. Through May, general fund community enrichment expenditures are 6.2% higher than the same period in the prior fiscal year.

Over the past four years, general fund community enrichment expenditures have remained relatively flat, with fiscal year 2016-17 expenditures 2.1% higher than fiscal year 2013-14.

Environmental service expenditures include costs for maintaining and operating city facilities. The fiscal year 2017-18 budget includes a 7.5% increase from fiscal year 2016-17 actuals. Through May, general fund environmental services expenditures are 6.5% higher than the same period in the prior fiscal year. Due to the work order system used to allocate public works facility maintenance costs, environmental services expenditures are highly volatile from month to month.