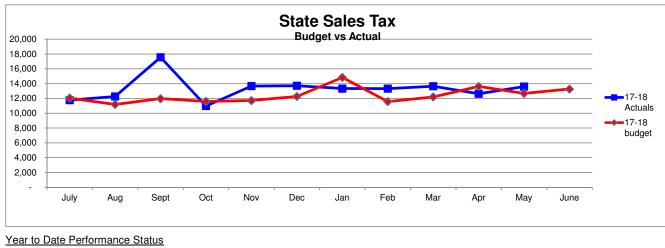

#### State Sales Tax (Dollars in Thousands) Refer to detailed financial schedules pages 22 thru 34

Better than Expected

The fiscal year 2017-18 budget includes an increase of 3.5% in state shared sales tax over fiscal year 2016-17 actuals. Through May, state shared sales tax revenues are 8.0% above budget expectations.

Fiscal year 2015-16 state shared sales tax revenues were 4.0% higher than fiscal year 2014-15 which were 4.1% higher than fiscal year 2013-14. Fiscal year 2016-17 state shared sales tax revenues were 4.7% higher than fiscal year 2015-16. Through May 2018 state shared sales tax revenues were 12.4% higher than the same period in the prior fiscal year.