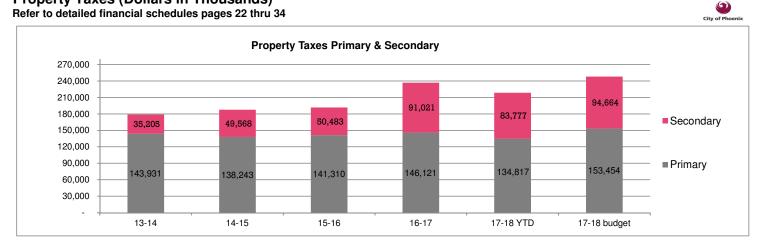

## Property Taxes (Dollars in Thousands) Refer to detailed financial schedules pages 22 thru 34

| FY           | Total   | July    | Aug   | Sept | Oct    | Nov    | Dec    | Jan    | Feb   | Mar   | Apr    | May    | June   | Primary | Secondary |
|--------------|---------|---------|-------|------|--------|--------|--------|--------|-------|-------|--------|--------|--------|---------|-----------|
| 13-14        | 179,136 | (1,260) | 971   | 867  | 11,107 | 46,645 | 32,028 | 7,180  | 3,818 | 5,668 | 7,300  | 44,562 | 20,250 | 143,931 | 35,205    |
| 14-15        | 187,811 | (1,107) | 760   | 816  | 12,338 | 63,660 | 18,028 | 8,869  | 2,958 | 5,135 | 9,411  | 45,939 | 21,004 | 138,243 | 49,568    |
| 15-16        | 191,793 | (981)   | 641   | 857  | 15,224 | 60,232 | 21,975 | 8,268  | 3,815 | 5,779 | 9,409  | 42,177 | 24,397 | 141,310 | 50,483    |
| 16-17        | 237,142 | (1,004) | 454   | 773  | 12,067 | 57,953 | 51,488 | 10,013 | 4,033 | 6,593 | 12,231 | 60,943 | 21,598 | 146,121 | 91,021    |
| 17-18 YTD    | 218,594 | (1,055) | (395) | 891  | 16,220 | 87,691 | 25,018 | 10,162 | 7,020 | 8,086 | 11,994 | 52,962 | -      | 134,817 | 83,777    |
| 17-18 budget | 248,118 | (1,244) | 746   | 984  | 15,943 | 73,157 | 36,807 | 10,922 | 4,347 | 7,043 | 12,492 | 59,967 | 26,954 | 153,454 | 94,664    |

Note: Monthly budget amount for 17-18 is the average % of last 3 years of the total budget amount

#### Monitor and Consider Taking Action

Because property taxes are primarily collected in October through December and May and June, a monthly breakdown of the revenues is not particularly useful, therefore the chart for property tax revenues is presented with an annual perspective. Through May, property tax collections are 1.2% below budget expectations.

Total property tax revenues are budgeted to increase 4.6% in fiscal year 2017-18 over fiscal year 2016-17 actuals.