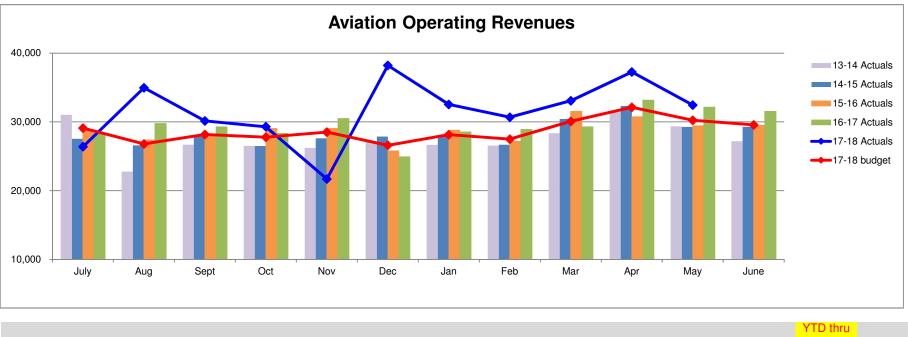

#### Aviation Revenues (Dollars in Thousands)

Year to Date Performance Status

Better than Expected

Aviation operating revenues through May 2018 are 10.1% higher than budget expectations for the period.

Fiscal year 2014-15 aviation operating revenues were 3.0% higher than fiscal year 2013-14. Fiscal year 2015-16 aviation operating revenues were 1.6% higher than fiscal year 2014-15. Fiscal year 2016-17 aviation operating revenues were 2.7% higher than the prior year. Through May 2018, aviation operating revenues are 7.3% higher than the same period in the prior fiscal year.