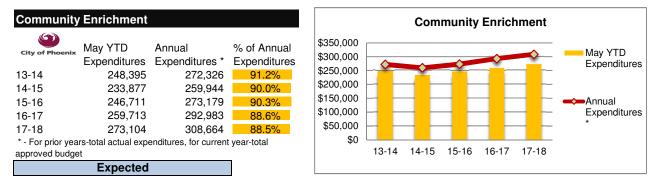

#### May Citywide YTD Expenditures (Dollars in Thousands) Refer to detai

Refer to detailed financial schedules pages 22 thru 34

Community Enrichment expenditures include costs for Parks, Libraries, the Convention Center, Senior Centers and Community Centers. Citywide community enrichment expenditures through May are 5.2% higher than the same period in the prior fiscal year. The budgeted increase for fiscal year 2017-18 over fiscal year 2016-17 actuals is 5.4%.

Environmental Services expenditures include costs for Water, Wastewater and Solid Waste services as well as the care and maintenance of City facilities. Citywide environmental services expenditures are 4.5% higher through May than the same period in the prior fiscal year. The budgeted increase for fiscal year 2017-18 over fiscal year 2016-17 actuals is 18.9%. The FY2017-18 budget includes an adjustment of \$70 million from wastewater operating funded capital projects to wastewater operations to accommodate a one-time payment of \$70 million to the City pension plan in order to pay off the wastewater share of the net pension liability.