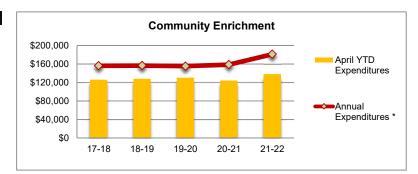

<sup>\* -</sup> For prior years-total actual expenditures, for current year-total approved budget

Refer to detailed financial schedules pages 22 thru 34

| Community Enrichment |              |                |              |  |  |
|----------------------|--------------|----------------|--------------|--|--|
| 9                    | April YTD    | Annual         | % of Annual  |  |  |
| City of Phoenix      | Expenditures | Expenditures * | Expenditures |  |  |
| 17-18                | 126,029      | 156,325        | 80.6%        |  |  |
| 18-19                | 128,106      | 156,552        | 81.8%        |  |  |
| 19-20                | 131,048      | 155,417        | 84.3%        |  |  |
| 20-21                | 124,262      | 158,589        | 78.4%        |  |  |
| 21-22                | 138,318      | 181,164        | 76.3%        |  |  |

 $<sup>\</sup>ensuremath{^\star}$  - For prior years-total actual expenditures, for current year-total approved budget

Community enrichment expenditures include costs for parks, recreational activities, senior centers and community centers. The fiscal year 2021-22 budget includes a 14.2% increase over fiscal year 2020-21 actuals. Through April, general fund community enrichment expenditures are 11.3% higher than the same period in the prior fiscal year.

General fund community enrichment expenditures increased 2.0% in fiscal year 2020-21 over fiscal year 2019-20. This followed a decrease of 0.7% and an increase of 0.1% in the prior two years.