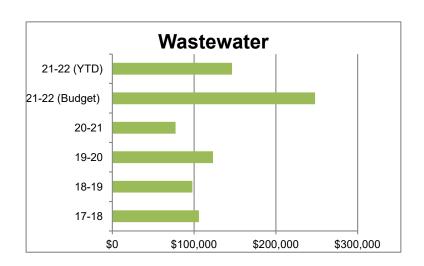

#### Capital Expenditures (Dollars in Thousands) Refer to detailed financial schedules pages 22 - 34

|                 |               |              |               |              |    | 21-22   | 21-22     |
|-----------------|---------------|--------------|---------------|--------------|----|---------|-----------|
| City of Phoenix | 17-18         | 18-19        | 19-20         | 20-21        | (  | Budget) | (YTD)     |
| Wastewater      | \$<br>105.912 | \$<br>97.890 | \$<br>123.141 | \$<br>77.339 | \$ | 247.982 | \$146.409 |

#### Discussion:

In fiscal year 2017-18, Wastewater spent \$54 million on pipeline assessment, repair, replacement and construction and \$23 million on improvements at the 91st Avenue Wastewater Treatment Plant.

In fiscal year 2018-19 , Wastewater spent \$45.2 million in sewer main replacement and construction and \$32.5 million on improvements and maintenance at the wastewater treatment plants.

In fiscal year 2019-20 Wastewater spent \$42.0 million on sewer replacement and construction, \$27.7 million on 91st Ave Waste Water Treatment Plant, \$14.4 million 23rd Ave, \$13.1 million Cave Creek, and \$13.1 million In fiscal year 2020-21 Wastewater spent \$12.4M 91st Ave plant equipment, \$10.1M 23rd Ave Grit Basin Replacement, \$6.9M citywide rehabilitate small diameter sewers, and \$4.7M 23rd Ave equipment replacement.

Major projects budgeted in fiscal year 2021-22 include \$38M Lift Station 77 mains, \$21M Dixaleta Dobbins gravity sewer and \$19M 91st Ave WWTP Solids Rehab.

## **Wastewater Revenues (Dollars in Thousands)**

Refer to detailed financial schedules pages 22 thru 34

Year to Date Performance Status

**Better than Expected** 

Wastewater revenues through April 2022 are 5.6% higher than budget expectations for the period.

Fiscal year 2020-21 wastewater revenues were 0.8% higher than the prior year. This follows increase of 4.0% and 1.6% in the two previous years.