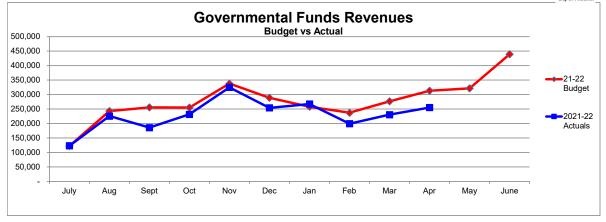

### **Governmental Funds Revenues (Dollars in Thousands)**

Refer to detailed financial schedules pages 22 thru 34

#### Year to Date Performance Status

#### Monitor and Consider Taking Action

Governmental funds are those funds supported primarily through taxes, bonds and grants and include the general fund as well as funds with dedicated tax revenue streams. They do not include the enterprise funds. Governmental fund revenues through April 2022 are 11.2% lower than budget expectations for the period.

Fiscal year 2020-21 governmental fund revenues were 14.4% higher than the prior year. This follows increases of 7.0% and 4.1% in the two previous years.