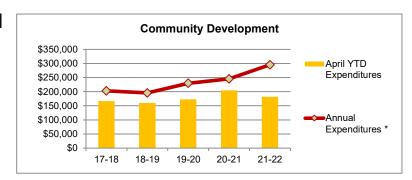

#### **Community Development** April YTD % of Annual Annual City of Phoenix Expenditures Expenditures \* Expenditures 17,052 20,243 84.2% 17-18 18-19 17,771 21,238 83.7% 19-20 18,901 22,542 83.8% 20-21 19,853 24,114 82.3% 21-22 22,672 30,755 73.7%

#### **Better than Expected**

Community development expenditures include costs for economic development and neighborhood services. The fiscal year 2021-22 budget includes a 27.5% increase over fiscal year 2020-21 actuals. General fund community development expenditures through April are 14.2% higher than the same period in the prior fiscal year.

General fund community development expenditures increased in fiscal year 2020-21 over fiscal year 2019-20 by 7.0%. This follows a year over year increase of 6.1% in fiscal year 2019-20 and 4.9% increase in the 2018-19 fiscal year.

<sup>\* -</sup> For prior years-total actual expenditures, for current year-total approved budget

Refer to detailed financial schedules pages 22 thru 34

| Community Enrichment |              |                |              |  |  |
|----------------------|--------------|----------------|--------------|--|--|
| 9                    | April YTD    | Annual         | % of Annual  |  |  |
| City of Phoenix      | Expenditures | Expenditures * | Expenditures |  |  |
| 17-18                | 126,029      | 156,325        | 80.6%        |  |  |
| 18-19                | 128,106      | 156,552        | 81.8%        |  |  |
| 19-20                | 131,048      | 155,417        | 84.3%        |  |  |
| 20-21                | 124,262      | 158,589        | 78.4%        |  |  |
| 21-22                | 138,318      | 181,164        | 76.3%        |  |  |