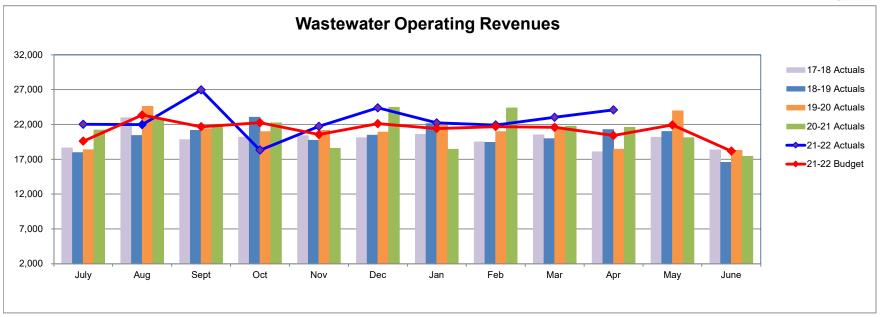

## **Wastewater Revenues (Dollars in Thousands)**

Refer to detailed financial schedules pages 22 thru 34

Year to Date Performance Status

**Better than Expected** 

Wastewater revenues through April 2022 are 5.6% higher than budget expectations for the period.

Fiscal year 2020-21 wastewater revenues were 0.8% higher than the prior year. This follows increase of 4.0% and 1.6% in the two previous years.