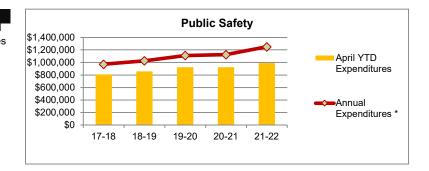

General fund criminal justice expenditures increased 3.2% in the fiscal year 2020-21 over fiscal year 2019-20. This followed increases of 4.9% and 3.6% in the prior two years.

| Public Safe     | ty           |                |              |
|-----------------|--------------|----------------|--------------|
|                 | April YTD    | Annual         | % of Annual  |
| City of Phoenix | Expenditures | Expenditures * | Expenditures |
| 17-18           | 680,832      | 817,960        | 83.2%        |
| 18-19           | 700,536      | 841,467        | 83.3%        |
| 19-20           | 741,524      | 893,403        | 83.0%        |
| 20-21           | 756,061      | 925,920        | 81.7%        |
| 21-22           | 792,641      | 999,730        | 79.3%        |
|                 |              |                |              |

#### **Public Safety** \$1,200,000 \$1,000,000 April YTD \$800,000 Expenditures \$600,000 \$400,000 **→**Annual \$200,000 Expenditures \* \$0 17-18 18-19 19-20 20-21 21-22

#### Better than Expected

Public safety expenditures include costs for police and fire services. The general fund public safety fiscal year 2021-22 budget includes an 8.0% increase over fiscal year 2020-21 actuals. Through April, general fund public safety expenditures are 4.8% higher than the prior fiscal year.

General fund public safety expenditures increased 3.6% over fiscal year 2020-21 over the fiscal year 2019-20. This followed increases of 6.2% and 2.9% in the prior two years.