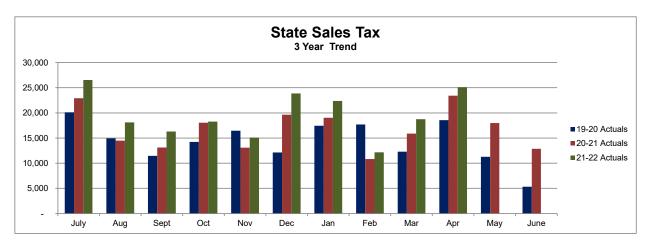

## **State Sales Tax Revenues (Dollars in Thousands)**

Refer to detailed financial schedules pages 22 thru 34

#### Year to Date Performance Status

#### **Better than Expected**

The fiscal year 2021-22 budget includes an decrease of 1.7% in state shared sales tax over fiscal year 2020-21 actuals. Through April state shared sales tax revenues are 14.7% above budget expectations.

Fiscal year 2020-21 state sales tax revenues were 17.1% higher than the prior year. This follows increases of 4.2% and 5.8% in the two previous years.