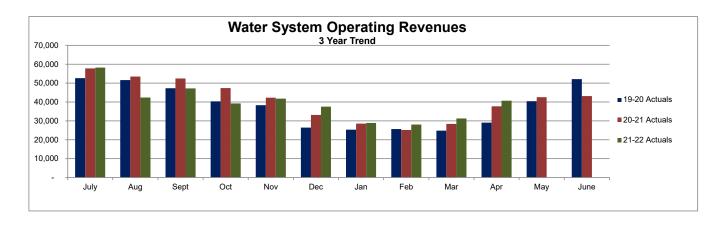

# Water System Revenues (Dollars in Thousands) Refer to detailed financial schedules pages 22 thru 34

Year to Date Performance Status

Expected

Water system revenues through April 2022 are 0.2% lower than budget expectations for the period.

Fiscal year 2020-21 water system revenues were 8.4% higher than the prior year. This follows increase of 12.7% and decrease of 7.3% in the two previous years.