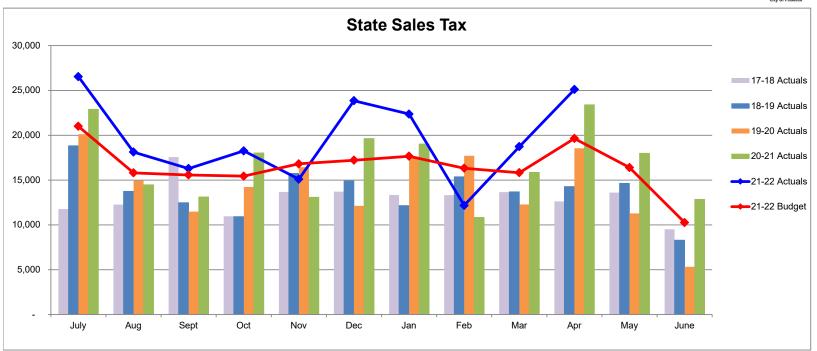

## **State Sales Tax Revenues (Dollars in Thousands)**

Refer to detailed financial schedules pages 22 thru 34

#### Year to Date Performance Status

#### **Better than Expected**

The fiscal year 2021-22 budget includes an decrease of 1.7% in state shared sales tax over fiscal year 2020-21 actuals. Through April state shared sales tax revenues are 14.7% above budget expectations.

Fiscal year 2020-21 state sales tax revenues were 17.1% higher than the prior year. This follows increases of 4.2% and 5.8% in the two previous years.