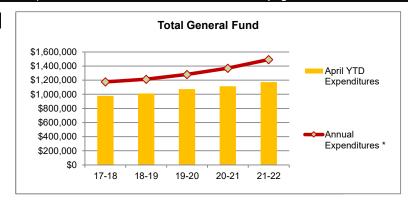

#### **Total General Fund Expenditures**

| City of Phoenix | April YTD<br>Expenditures | Annual<br>Expenditures * | % of Annual<br>Expenditures |
|-----------------|---------------------------|--------------------------|-----------------------------|
| 17-18           | 977,247                   | 1,177,280                | 83.0%                       |
| 18-19           | 1,011,666                 | 1,214,362                | 83.3%                       |
| 19-20           | 1,073,685                 | 1,282,831                | 83.7%                       |
| 20-21           | 1,115,111                 | 1,371,152                | 81.3%                       |
| 21-22           | 1,172,964                 | 1,494,452                | 78.5%                       |

<sup>\* -</sup> For prior years-total actual expenditures, for current year-total approved budget net of adjustment for contingencies.

#### **Better than Expected**

In order to have a better comparison to prior year actuals, contingencies and vacancy savings will only be included in the annual budget to the extent that they have been spent. The general fund provides for core City functions that are not provided by dedicated revenue streams. It does not include services provided by dedicated taxes, grants, bond proceeds or enterprise fund revenues. The fiscal year 2021-22 budgeted general fund expenditures are 9.0% higher than the fiscal year 2020-21 actuals. Fiscal year 2021-22 actual general fund expenditures through April are 5.2% higher than the same period in fiscal year 2020-21.

General fund expenditures increased 6.9% in fiscal year 2020-21 over fiscal year 2019-20. This followed increases of 5.6% and 3.1% in the two prior years.