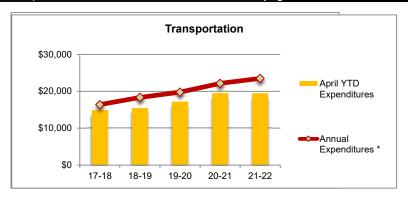

#### Refer to detailed financial schedules pages 22 thru 34

| Transportation  |              |                |              |  |
|-----------------|--------------|----------------|--------------|--|
|                 | April YTD    | Annual         | % of Annual  |  |
| City of Phoenix | Expenditures | Expenditures * | Expenditures |  |
| 17-18           | 14,922       | 16,366         | 91.2%        |  |
| 18-19           | 15,578       | 18,337         | 85.0%        |  |
| 19-20           | 17,212       | 19,748         | 87.2%        |  |
| 20-21           | 19,556       | 22,144         | 88.3%        |  |
| 21-22           | 19,483       | 23,476         | 83.0%        |  |

 $<sup>\</sup>ensuremath{^{\star}}$  - For prior years-total actual expenditures, for current year-total approved budget

#### **Better than Expected**

Transportation expenditures include costs for public transit and street maintenance and repair. General Fund transportation expenditures for fiscal year 2021-22 are budgeted to increase 6.0% over fiscal year 2020-21 actuals. Prior to fiscal year 2018-19 street transportation department charged expenses to the general fund and subsequently transferred some of those expenses to the AHUR fund. Beginning in fiscal year 2018-19 street transportation is charging the majority of expenses to AHUR and will be transferring a portion of those to the General Fund. Through April, General fund transportation expenditures are 0.4% lower than the same period in the prior fiscal year.