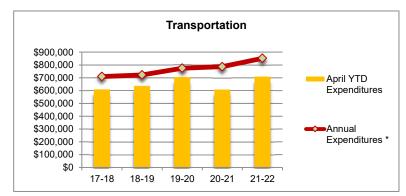

#### Refer to detailed financial schedules pages 22 thru 34

| Transportation  |              |                |              |  |
|-----------------|--------------|----------------|--------------|--|
|                 | April YTD    | Annual         | % of Annual  |  |
| City of Phoenix | Expenditures | Expenditures * | Expenditures |  |
| 17-18           | 14,922       | 16,366         | 91.2%        |  |
| 18-19           | 15,578       | 18,337         | 85.0%        |  |
| 19-20           | 17,212       | 19,748         | 87.2%        |  |
| 20-21           | 19,556       | 22,144         | 88.3%        |  |
| 21-22           | 19,483       | 23,476         | 83.0%        |  |

#### **Better than Expected**

Transportation expenditures include costs for public transit and street maintenance and repair. General Fund transportation expenditures for fiscal year 2021-22 are budgeted to increase 6.0% over fiscal year 2020-21 actuals. Prior to fiscal year 2018-19 street transportation department charged expenses to the general fund and subsequently transferred some of those expenses to the AHUR fund. Beginning in fiscal year 2018-19 street transportation is charging the majority of expenses to AHUR and will be transferring a portion of those to the General Fund. Through April, General fund transportation expenditures are 0.4% lower than the same period in the prior fiscal year.