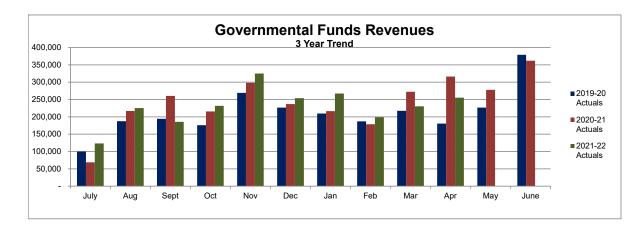

### **Governmental Funds Revenues (Dollars in Thousands)**

Refer to detailed financial schedules pages 22 thru 34

#### Year to Date Performance Status

#### Monitor and Consider Taking Action

Governmental funds are those funds supported primarily through taxes, bonds and grants and include the general fund as well as funds with dedicated tax revenue streams. They do not include the enterprise funds. Governmental fund revenues through April 2022 are 11.2% lower than budget expectations for the period.

Fiscal year 2020-21 governmental fund revenues were 14.4% higher than the prior year. This follows increases of 7.0% and 4.1% in the two previous years.