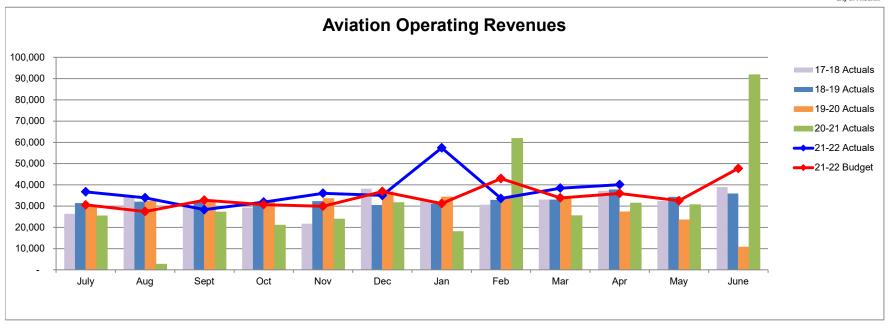

## **Aviation Revenues (Dollars in Thousands)**

Refer to detailed financial schedules pages 22 thru 34

Year to Date Performance Status

Better than Expected

Aviation operating revenues through April 2022 are 11.8% higher than budget expectations for the period.

Fiscal year 2020-21 aviation revenues were 8.0% higher than the prior year. This follows a decrease of 8.3% and increase of 2.5% in the two previous years.