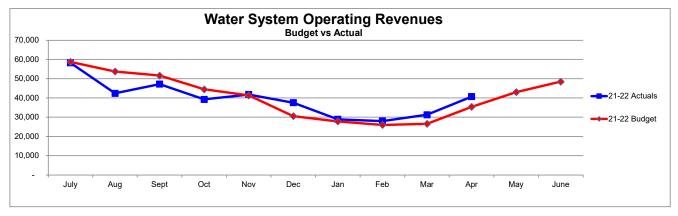

# Water System Revenues (Dollars in Thousands) Refer to detailed financial schedules pages 22 thru 34

Year to Date Performance Status

Expected

Water system revenues through April 2022 are 0.2% lower than budget expectations for the period.

Fiscal year 2020-21 water system revenues were 8.4% higher than the prior year. This follows increase of 12.7% and decrease of 7.3% in the two previous years.