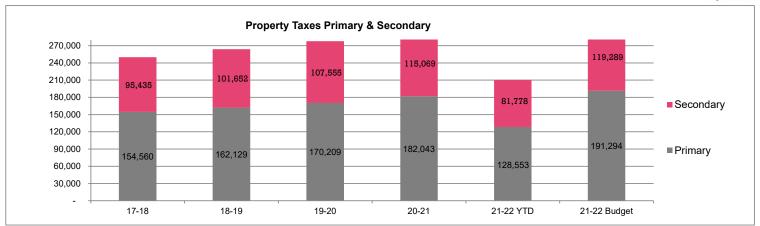

# Property Tax Revenues (Dollars in Thousands) Refer to detailed financial schedules pages 22 thru 34

| FY           | Total   | July    | Aug   | Sept  | Oct    | Nov     | Dec    | Jan    | Feb   | Mar   | Apr    | May    | June   |
|--------------|---------|---------|-------|-------|--------|---------|--------|--------|-------|-------|--------|--------|--------|
| 17-18        | 249,995 | (1,054) | (395) | 891   | 16,220 | 87,691  | 25,018 | 10,162 | 7,020 | 8,086 | 11,994 | 52,962 | 31,400 |
| 18-19        | 263,781 | (1,049) | 688   | 980   | 12,601 | 91,331  | 30,444 | 13,302 | 5,422 | 8,130 | 12,026 | 68,870 | 21,036 |
| 19-20        | 277,764 | (1,141) | 1,081 | 647   | 11,579 | 106,458 | 23,612 | 14,875 | 7,447 | 8,185 | 12,116 | 66,043 | 26,862 |
| 20-21        | 297,112 | (1,619) | 1,541 | 1,288 | 21,550 | 89,520  | 38,512 | 15,608 | 6,612 | 9,456 | 15,171 | 76,862 | 22,611 |
| 21-22 YTD    | 210,331 | (1,490) | 1,141 | 1,040 | 24,048 | 103,048 | 33,534 | 18,086 | 6,889 | 8,972 | 15,063 | -      | -      |
| 21-22 Budget | 310,583 | (1,411) | 1,226 | 1,080 | 16,935 | 106,400 | 34,281 | 16,215 | 7,214 | 9,544 | 14,559 | 78,427 | 26,112 |

| Primary | Secondary |
|---------|-----------|
| 154,560 | 95,435    |
| 162,129 | 101,652   |
| 170,209 | 107,555   |
| 182,043 | 115,069   |
| 128,553 | 81,778    |
| 191 294 | 119 289   |

Note: Monthly budget amount for 21-22 is the average % of last 3 years of the total budget amount

#### Better than Expected

Because property taxes are primarily collected in November, December, May and June, a monthly breakdown of the revenues is not particularly useful, therefore the chart for property tax revenues is presented with an annual perspective.

Total property tax revenues are budgeted to increase 4.5% in fiscal year 2021-22 over fiscal year 2020-21 actuals.