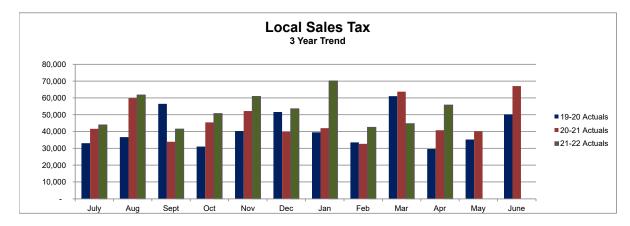

# Local Sales Tax Revenues (Dollars in Thousands) Refer to detailed financial schedules pages 22 thru 34

#### Year to Date Performance Status

#### Better than Expected

Fiscal year 2021-22 local sales tax revenues through April are 16.3% higher than the same period in the prior year. Actual local sales tax revenues through April are 17.6% higher than budget expectations.

Fiscal year 2020-21 local sales tax revenues were 12.2% higher than the prior year. This follows increases of 2.5% and 10.5% in the two previous years.