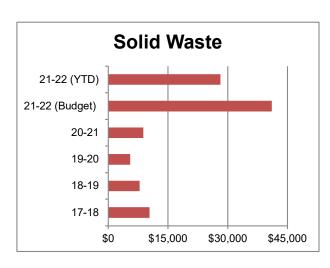

FY2021-22 exceeds budget due to the \$47M purchase of 100 W. Washington Street.

City of Phoenix

17-18 18-19

19-20

20-21

21-22 (Budget) 21-22 (YTD)

Solid Waste

\$ 10,355 \$ 7,857 \$ 5,490

0 \$ 8

\$ 8,796 \$ 41,067

\$ 28,166

#### Discussion:

In fiscal year 2017-18 Solid Waste spent \$10.3 million on SR85 Landfill requirements. In fiscal year 2018-19 Solid Waste spent \$4.5 million on North Gateway material recovery facility upgrade and \$1.5 million on SR 85 Landfill.