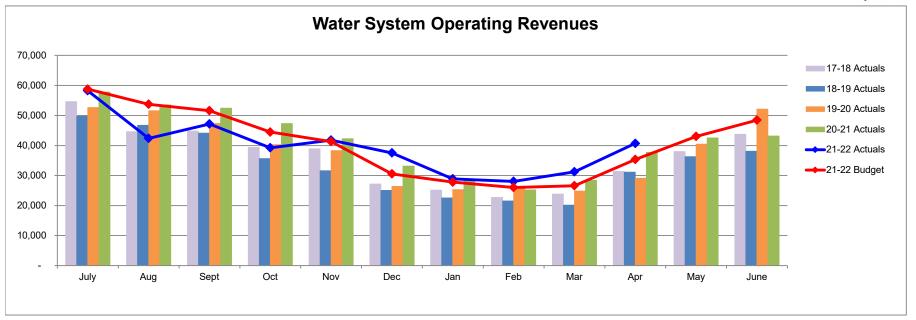

# Water System Revenues (Dollars in Thousands) Refer to detailed financial schedules pages 22 thru 34

Year to Date Performance Status

Expected

Water system revenues through April 2022 are 0.2% lower than budget expectations for the period.

Fiscal year 2020-21 water system revenues were 8.4% higher than the prior year. This follows increase of 12.7% and decrease of 7.3% in the two previous years.