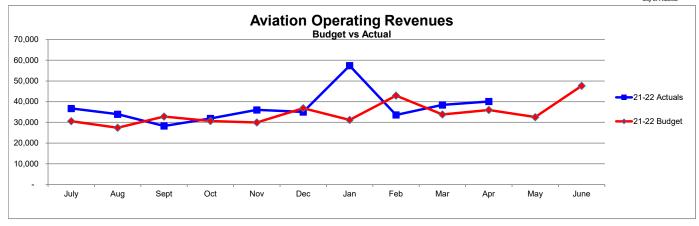

## **Aviation Revenues (Dollars in Thousands)**

Refer to detailed financial schedules pages 22 thru 34

Year to Date Performance Status

Better than Expected

Aviation operating revenues through April 2022 are 11.8% higher than budget expectations for the period.

Fiscal year 2020-21 aviation revenues were 8.0% higher than the prior year. This follows a decrease of 8.3% and increase of 2.5% in the two previous years.