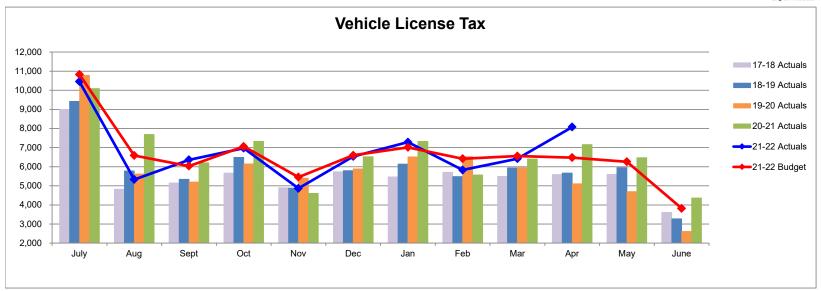

## **Vehicle License Tax Revenues (Dollars in Thousands)**

Refer to detailed financial schedules pages 22 thru 34

#### Year to Date Performance Status

#### Monitor and Consider Taking Action

State shared vehicle license tax revenues through April 2022 are 1.3% lower than budget expectations for the period.

Fiscal year 2020-21 state shared vehicle license tax revenues were 13.2% higher than the prior year. This follows increases of 0.4% and 5.1% in the two previous years.