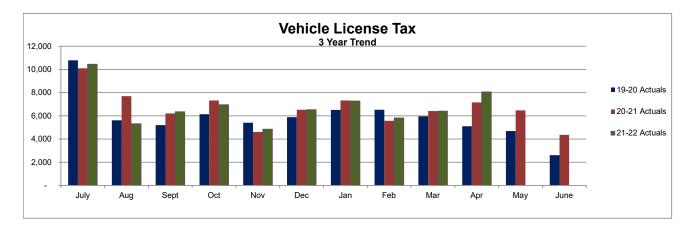

## **Vehicle License Tax Revenues (Dollars in Thousands)**

Refer to detailed financial schedules pages 22 thru 34

#### Year to Date Performance Status

#### Monitor and Consider Taking Action

State shared vehicle license tax revenues through April 2022 are 1.3% lower than budget expectations for the period.

Fiscal year 2020-21 state shared vehicle license tax revenues were 13.2% higher than the prior year. This follows increases of 0.4% and 5.1% in the two previous years.