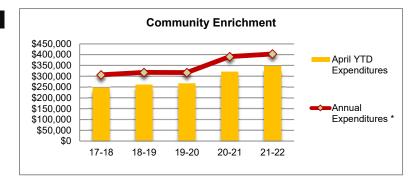

<sup>\* -</sup> For prior years-total actual expenditures, for current year-total approved budget

Refer to detailed financial schedules pages 22 thru 34

| Community Enrichment |              |                |              |  |  |
|----------------------|--------------|----------------|--------------|--|--|
| 9                    | April YTD    | Annual         | % of Annual  |  |  |
| City of Phoenix      | Expenditures | Expenditures * | Expenditures |  |  |
| 17-18                | 126,029      | 156,325        | 80.6%        |  |  |
| 18-19                | 128,106      | 156,552        | 81.8%        |  |  |
| 19-20                | 131,048      | 155,417        | 84.3%        |  |  |
| 20-21                | 124,262      | 158,589        | 78.4%        |  |  |
| 21-22                | 138,318      | 181,164        | 76.3%        |  |  |

 $<sup>\</sup>ensuremath{^\star}$  - For prior years-total actual expenditures, for current year-total approved budget

Community enrichment expenditures include costs for parks, recreational activities, senior centers and community centers. The fiscal year 2021-22 budget includes a 14.2% increase over fiscal year 2020-21 actuals. Through April, general fund community enrichment expenditures are 11.3% higher than the same period in the prior fiscal year.

General fund community enrichment expenditures increased 2.0% in fiscal year 2020-21 over fiscal year 2019-20. This followed a decrease of 0.7% and an increase of 0.1% in the prior two years.