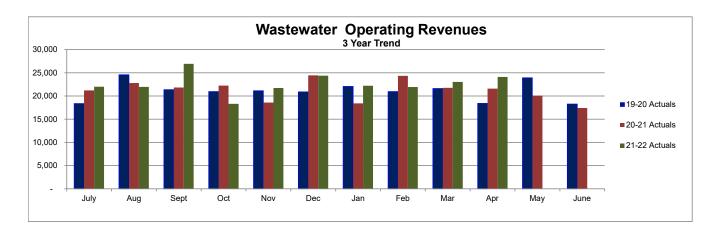

## **Wastewater Revenues (Dollars in Thousands)**

Refer to detailed financial schedules pages 22 thru 34

Year to Date Performance Status

**Better than Expected** 

Wastewater revenues through April 2022 are 5.6% higher than budget expectations for the period.

Fiscal year 2020-21 wastewater revenues were 0.8% higher than the prior year. This follows increase of 4.0% and 1.6% in the two previous years.