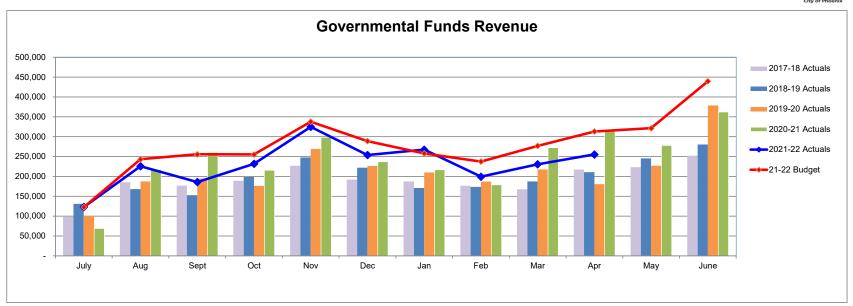

### **Governmental Funds Revenues (Dollars in Thousands)**

Refer to detailed financial schedules pages 22 thru 34

#### Year to Date Performance Status

#### Monitor and Consider Taking Action

Governmental funds are those funds supported primarily through taxes, bonds and grants and include the general fund as well as funds with dedicated tax revenue streams. They do not include the enterprise funds. Governmental fund revenues through April 2022 are 11.2% lower than budget expectations for the period.

Fiscal year 2020-21 governmental fund revenues were 14.4% higher than the prior year. This follows increases of 7.0% and 4.1% in the two previous years.