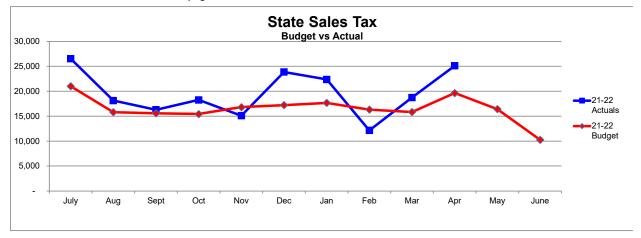

## **State Sales Tax Revenues (Dollars in Thousands)**

Refer to detailed financial schedules pages 22 thru 34

#### Year to Date Performance Status

#### **Better than Expected**

The fiscal year 2021-22 budget includes an decrease of 1.7% in state shared sales tax over fiscal year 2020-21 actuals. Through April state shared sales tax revenues are 14.7% above budget expectations.

Fiscal year 2020-21 state sales tax revenues were 17.1% higher than the prior year. This follows increases of 4.2% and 5.8% in the two previous years.