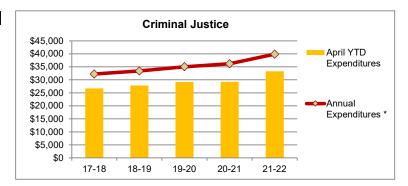

#### Refer to detailed financial schedules pages 22 thru 34

| Criminal Justice |              |                |              |  |  |
|------------------|--------------|----------------|--------------|--|--|
|                  | April YTD    | Annual         | % of Annual  |  |  |
| City of Phoenix  | Expenditures | Expenditures * | Expenditures |  |  |
| 17-18            | 26,709       | 32,232         | 82.9%        |  |  |
| 18-19            | 27,791       | 33,387         | 83.2%        |  |  |
| 19-20            | 29,147       | 35,033         | 83.2%        |  |  |
| 20-21            | 29,233       | 36,162         | 80.8%        |  |  |
| 21-22            | 33,305       | 39,858         | 83.6%        |  |  |
|                  |              |                |              |  |  |

 $<sup>\</sup>ensuremath{^\star}$  - For prior years-total actual expenditures, for current year-total approved budget

#### Monitor and Consider Taking Action

Criminal justice expenditures include costs for municipal courts and public defenders. The fiscal year 2021-22 budget includes a 10.2% increase over fiscal year 2020-21 actuals. General fund criminal justice expenditures through April are 13.9% higher than the same period in the prior fiscal year.

General fund criminal justice expenditures increased 3.2% in the fiscal year 2020-21 over fiscal year 2019-20. This followed increases of 4.9% and 3.6% in the prior two years.

| Public Safe     | ty           |                |              |
|-----------------|--------------|----------------|--------------|
|                 | April YTD    | Annual         | % of Annual  |
| City of Phoenix | Expenditures | Expenditures * | Expenditures |
| 17-18           | 680,832      | 817,960        | 83.2%        |
| 18-19           | 700,536      | 841,467        | 83.3%        |
| 19-20           | 741,524      | 893,403        | 83.0%        |
| 20-21           | 756,061      | 925,920        | 81.7%        |
| 21-22           | 792,641      | 999,730        | 79.3%        |
|                 |              |                |              |