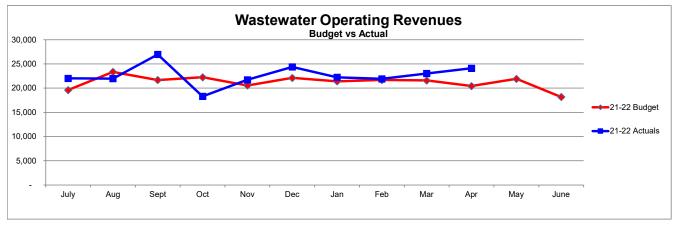

## **Wastewater Revenues (Dollars in Thousands)**

Refer to detailed financial schedules pages 22 thru 34

Year to Date Performance Status

**Better than Expected** 

Wastewater revenues through April 2022 are 5.6% higher than budget expectations for the period.

Fiscal year 2020-21 wastewater revenues were 0.8% higher than the prior year. This follows increase of 4.0% and 1.6% in the two previous years.