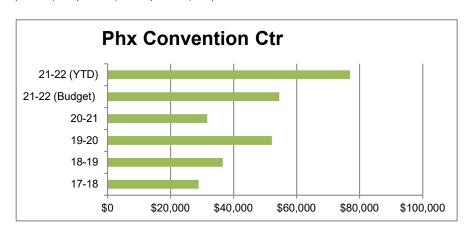

#### **Capital Expenditures (Dollars in Thousands)**

Refer to detailed financial schedules pages 22 - 34

17-18 18-19

19-20

20-21

21-22 (Budget) 21-22 (YTD)

Phx Convention Ctr

\$ 28,898 \$ 36,542 \$

52,148 \$ 31,640

\$ 54,475 \$ 77,014

#### Discussion:

Beginning in fiscal year 2012-13, Phoenix Convention Center began making debt service payments on the State funded portion of the 2005 Convention Center bonds. The payments from the state are accumulated in a capital fund and the subsequent debt service payments are then made from the capital fund within the capital budget. The debt service payments total \$24 million for fiscal year 2020-21.

FY2021-22 exceeds budget due to the \$47M purchase of 100 W. Washington Street.

City of Phoenix

17-18 18-19

19-20

20-21

21-22 (Budget) 21-22 (YTD)

Solid Waste

\$ 10,355 \$ 7,857 \$ 5,490