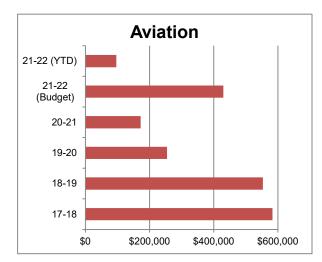

Aviation

17-18 \$ 582,921

18-19 \$ 552,972 19-20 254,523

\$

20-21 \$ 172,418

21-22 (Budget) 21-22 (YTD) 430,069

96,660

#### Discussion:

Major projects in fiscal year 2017-18 include the PHX Sky Train extension (\$423 million), Apron and Taxiway improvements (\$26 million), and Terminal 4 improvements including the South 1 concourse (\$20 million).