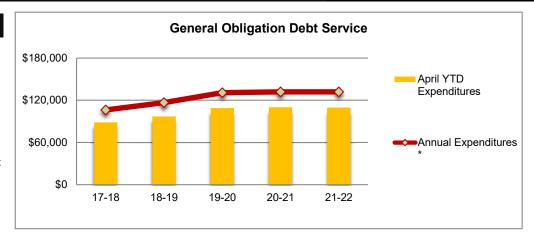

## Citywide Debt Service Expenditures

| City of Phoenix <sup>1</sup> | April YTD<br>Expenditures | Annual<br>Expenditures * | % of Annual Expenditures |
|------------------------------|---------------------------|--------------------------|--------------------------|
| 17-18                        | 88,688                    | 106,315                  | 83.4%                    |
| 18-19                        | 97,195                    | 116,634                  | 83.3%                    |
| 19-20                        | 109,007                   | 130,839                  | 83.3%                    |
| 20-21                        | 110,006                   | 131,938                  | 83.4%                    |
| 21-22                        | 109,516                   | 132,070                  | 82.9%                    |
|                              |                           |                          |                          |

<sup>\* -</sup> For prior years-total actual expenditures, for current year-total approved budget net of credit for early redemption fund resources

#### **Expected**

General obligation debt service expenditures through April are 0.4% lower than the same period in the prior fiscal year. Budgeted expenditures for fiscal year 2021-22 are 0.1% higher than fiscal year 2020-21 actual expenditures for the prior fiscal year. Debt service budget and expenditures for the first five months ending November 2018 were moved out of functional areas and separately reported. In order to provide a more accurate year over year comparison, as of December 2018 all debt service budget and expenditures will be reported by functional areas.