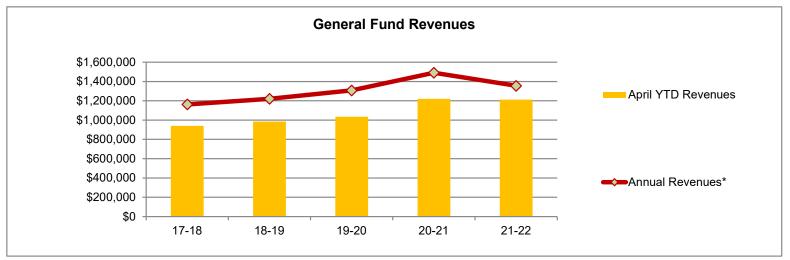

## **General Fund Total Operating Revenue (Dollars in Thousands)**

|       |                    | Annual    | % of Annual |
|-------|--------------------|-----------|-------------|
|       | April YTD Revenues | Revenues* | Revenues    |
| 17-18 | 940,468            | 1,162,635 | 80.9%       |
| 18-19 | 985,151            | 1,220,768 | 80.7%       |
| 19-20 | 1,033,953          | 1,307,357 | 79.1%       |
| 20-21 | 1,220,112          | 1,491,537 | 81.8%       |
| 21-22 | 1,212,285          | 1,355,776 | 89.4%       |

## **Better than Expected**

Fiscal year 2021-22 general fund operating revenues are budgeted to decrease 9.1% over prior year actuals. Fiscal year 2020-21 includes \$73M Coronavirus relief fund allocated to offset General Fund Public Safety costs. Actual revenues through April are 0.6% lower than the same period in the prior fiscal year. Specific revenue sources are discussed on the following pages.