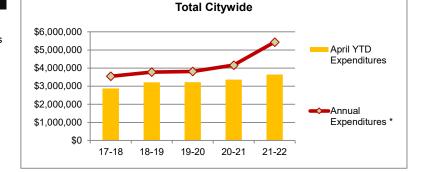

#### **Total Citywide Operating**

|                 | April YTD    | Annual         | % of Annual  |
|-----------------|--------------|----------------|--------------|
| City of Phoenix | Expenditures | Expenditures * | Expenditures |
| 17-18           | 2,878,196    | 3,547,078      | 81.1%        |
| 18-19           | 3,210,051    | 3,775,464      | 85.0%        |
| 19-20           | 3,224,341    | 3,814,963      | 84.5%        |
| 20-21           | 3,360,103    | 4,163,122      | 80.7%        |
| 21-22           | 3,646,709    | 5,433,859      | 67.1%        |
|                 |              |                |              |

<sup>\* -</sup> For prior years-total actual expenditures, for current year-total approved budget net of adjustments for contingencies and use of the early redemption fund.

#### **Better than Expected**

In order to have a better comparison to prior year actuals, contingencies and vacancy savings will only be included in the annual budget to the extent that they have been spent. Without contingencies and vacancy savings, the budget for fiscal year 2021-22 anticipates an increase of 30.5% over fiscal year 2020-21 actuals in total operating expenditures. Actual expenditures through April are 8.5% higher than the same period in the prior fiscal year stemming from an additional \$304M in light rail extension and \$70M in Aviation.