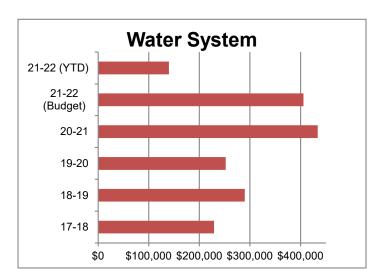

### Discussion:

In fiscal year 2017-18, Water spent \$82 million to construct, replace or rehabilitate pipelines and valves, \$36 million on groundwater well projects, \$21 million on the Union Hills Water Treatment Plant rehabilitation and \$17 million on water resiliency and storage.

In fiscal year 2018-19 water spent \$111.1 million on main replacement and construction, \$49.9 million on boosters, \$35.2 million on groundwater well program, \$24.4 million on production, and \$23.6 million on 24th Street water treatment plant rehabilitation.

In fiscal year 2019-20 water spent \$84.3 million on water main replacement and construction, \$55.9 million on Water Treatment Plants, and \$38.9 million on wells.

In fiscal year 2020-21 water spent \$153M on water main from 24th Street treatment plant to 32nd St and Bell Road, \$110.0M on water boosters, and \$19.9M on transmission main rehabilitation.

Major projects budgeted in fiscal year 2021-22 include \$50M Dixaleta infrastructure, \$36.8M Deer Valley WTP Rehabilitation, \$21.5M Light Rail Water Relocation and \$18.1M Southern Water Growth Projects.

# Water System Revenues (Dollars in Thousands) Refer to detailed financial schedules pages 22 thru 34

Year to Date Performance Status

Expected

Water system revenues through April 2022 are 0.2% lower than budget expectations for the period.

Fiscal year 2020-21 water system revenues were 8.4% higher than the prior year. This follows increase of 12.7% and decrease of 7.3% in the two previous years.