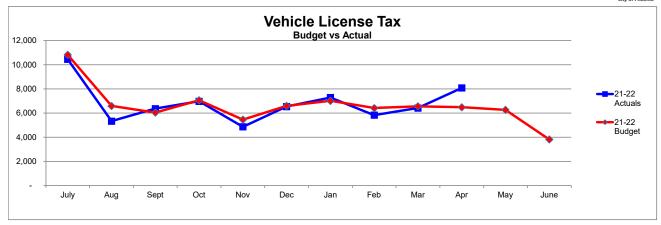

## **Vehicle License Tax Revenues (Dollars in Thousands)**

Refer to detailed financial schedules pages 22 thru 34

#### Year to Date Performance Status

#### Monitor and Consider Taking Action

State shared vehicle license tax revenues through April 2022 are 1.3% lower than budget expectations for the period.

Fiscal year 2020-21 state shared vehicle license tax revenues were 13.2% higher than the prior year. This follows increases of 0.4% and 5.1% in the two previous years.