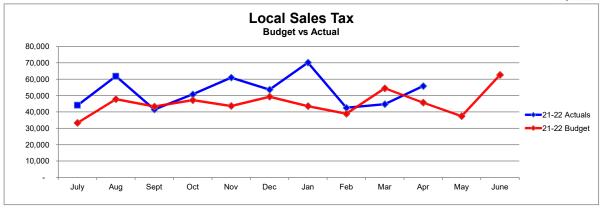

# Local Sales Tax Revenues (Dollars in Thousands) Refer to detailed financial schedules pages 22 thru 34

#### Year to Date Performance Status

#### Better than Expected

Fiscal year 2021-22 local sales tax revenues through April are 16.3% higher than the same period in the prior year. Actual local sales tax revenues through April are 17.6% higher than budget expectations.

Fiscal year 2020-21 local sales tax revenues were 12.2% higher than the prior year. This follows increases of 2.5% and 10.5% in the two previous years.