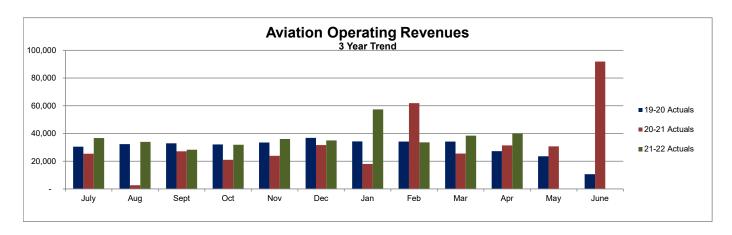

## **Aviation Revenues (Dollars in Thousands)**

Refer to detailed financial schedules pages 22 thru 34

Year to Date Performance Status

Better than Expected

Aviation operating revenues through April 2022 are 11.8% higher than budget expectations for the period.

Fiscal year 2020-21 aviation revenues were 8.0% higher than the prior year. This follows a decrease of 8.3% and increase of 2.5% in the two previous years.