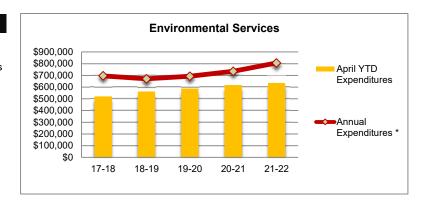

#### **Environmental Services** April YTD Annual % of Annual City of Phoenix Expenditures Expenditures \* Expenditures 17-18 10.018 12,624 79.4% 16,886 83.5% 18-19 14,108 19-20 18,050 19,180 94.1% 17,212 20,905 20-21 82.3% 22,912 21-22 24,482 93.6%

#### Monitor and Consider Taking Action

Environmental service expenditures include costs for maintaining and operating city facilities. The fiscal year 2021-22 budget includes a 17.1% increase from fiscal year 2020-21 actuals. Because environmental service expenditures are highly dependent on interdepartmental charges, they tend to be very volatile. Through April, general fund environmental services expenditures are 33.1% higher than the prior fiscal year.

 $<sup>\</sup>ensuremath{^*}$  - For prior years-total actual expenditures, for current year-total approved budget