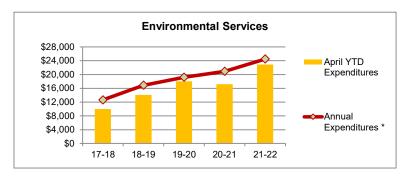

#### **Environmental Services** April YTD Annual % of Annual City of Phoenix Expenditures Expenditures \* Expenditures 17-18 10.018 12,624 79.4% 16,886 83.5% 18-19 14,108 19-20 18,050 19,180 94.1% 17,212 20,905 20-21 82.3% 22,912 21-22 24,482 93.6%

#### Monitor and Consider Taking Action

Environmental service expenditures include costs for maintaining and operating city facilities. The fiscal year 2021-22 budget includes a 17.1% increase from fiscal year 2020-21 actuals. Because environmental service expenditures are highly dependent on interdepartmental charges, they tend to be very volatile. Through April, general fund environmental services expenditures are 33.1% higher than the prior fiscal year.

 $<sup>\</sup>ensuremath{^*}$  - For prior years-total actual expenditures, for current year-total approved budget