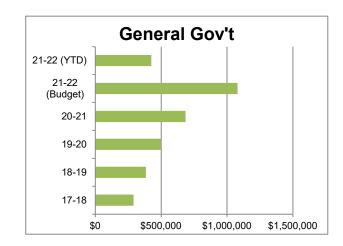

#### Refer to detailed financial schedules pages 22 - 34

17-18

18-19

19-20

20-21

21-22 (Budget) 21-22 (YTD)

General Gov't

\$ 290,772

\$ 384,131

\$

500,745

\$684,798

\$ 1,079,636

\$ 425,752

Discussion:

Major projects in fiscal year 2017-18 include street construction and maintenance (\$66 million), parks and recreation facility improvements (\$25 million), conversion of streetlights to LED (\$28 million) and replacement of the City telephone system (\$22 million).