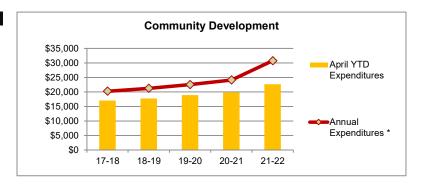

#### **Community Development** April YTD % of Annual Annual City of Phoenix Expenditures Expenditures \* Expenditures 17,052 20,243 84.2% 17-18 18-19 17,771 21,238 83.7% 19-20 18,901 22,542 83.8% 20-21 19,853 24,114 82.3% 21-22 22,672 30,755 73.7%

#### **Better than Expected**

Community development expenditures include costs for economic development and neighborhood services. The fiscal year 2021-22 budget includes a 27.5% increase over fiscal year 2020-21 actuals. General fund community development expenditures through April are 14.2% higher than the same period in the prior fiscal year.

General fund community development expenditures increased in fiscal year 2020-21 over fiscal year 2019-20 by 7.0%. This follows a year over year increase of 6.1% in fiscal year 2019-20 and 4.9% increase in the 2018-19 fiscal year.

<sup>\* -</sup> For prior years-total actual expenditures, for current year-total approved budget

Refer to detailed financial schedules pages 22 thru 34

| Community Enrichment |              |                |              |  |  |
|----------------------|--------------|----------------|--------------|--|--|
| 9                    | April YTD    | Annual         | % of Annual  |  |  |
| City of Phoenix      | Expenditures | Expenditures * | Expenditures |  |  |
| 17-18                | 126,029      | 156,325        | 80.6%        |  |  |
| 18-19                | 128,106      | 156,552        | 81.8%        |  |  |
| 19-20                | 131,048      | 155,417        | 84.3%        |  |  |
| 20-21                | 124,262      | 158,589        | 78.4%        |  |  |
| 21-22                | 138,318      | 181,164        | 76.3%        |  |  |