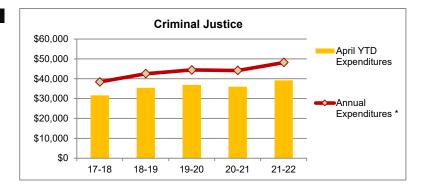

#### Refer to detailed financial schedules pages 22 thru 34

| Criminal Justice |              |                |              |  |  |
|------------------|--------------|----------------|--------------|--|--|
|                  | April YTD    | Annual         | % of Annual  |  |  |
| City of Phoenix  | Expenditures | Expenditures * | Expenditures |  |  |
| 17-18            | 26,709       | 32,232         | 82.9%        |  |  |
| 18-19            | 27,791       | 33,387         | 83.2%        |  |  |
| 19-20            | 29,147       | 35,033         | 83.2%        |  |  |
| 20-21            | 29,233       | 36,162         | 80.8%        |  |  |
| 21-22            | 33,305       | 39,858         | 83.6%        |  |  |
|                  |              |                |              |  |  |

#### Monitor and Consider Taking Action

Criminal justice expenditures include costs for municipal courts and public defenders. The fiscal year 2021-22 budget includes a 10.2% increase over fiscal year 2020-21 actuals. General fund criminal justice expenditures through April are 13.9% higher than the same period in the prior fiscal year.

General fund criminal justice expenditures increased 3.2% in the fiscal year 2020-21 over fiscal year 2019-20. This followed increases of 4.9% and 3.6% in the prior two years.

| Public Safe     | ty           |                |              |
|-----------------|--------------|----------------|--------------|
|                 | April YTD    | Annual         | % of Annual  |
| City of Phoenix | Expenditures | Expenditures * | Expenditures |
| 17-18           | 680,832      | 817,960        | 83.2%        |
| 18-19           | 700,536      | 841,467        | 83.3%        |
| 19-20           | 741,524      | 893,403        | 83.0%        |
| 20-21           | 756,061      | 925,920        | 81.7%        |
| 21-22           | 792,641      | 999,730        | 79.3%        |
|                 |              |                |              |