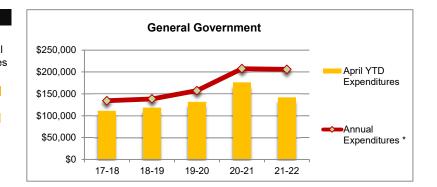

#### General Government

| City of Phoenix | April YTD<br>Expenditures | Annual<br>Expenditures * | % of Annual Expenditure |
|-----------------|---------------------------|--------------------------|-------------------------|
| -               | Lxperiditures             | •                        |                         |
| 17-18           | 94,648                    | 110,408                  | 85.7%                   |
| 18-19           | 100,889                   | 114,393                  | 88.2%                   |
| 19-20           | 108,964                   | 123,100                  | 88.5%                   |
| 20-21           | 128,473                   | 154,211                  | 83.3%                   |
| 21-22           | 128,817                   | 169,980                  | 75.8%                   |

#### **Better than Expected**

General government expenditures include costs for administrative and internal service functions such as the Mayor and City Council, City Manager's Office, City Auditor, Finance, Budget and Research, and Human Resources. The fiscal year 2021-22 budget includes a 10.2% increase over fiscal year 2020-21 actuals. General fund general government expenditures through April are 0.3% higher than the same period in the prior fiscal year.

General fund general government expenditures increased 25.3% in fiscal year 2020-21 over fiscal year 2019-20. This followed increases of 7.6% and 3.6% in the prior two years.