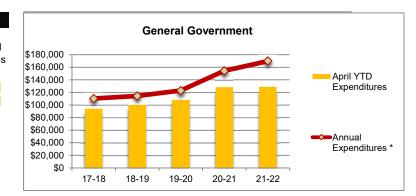

#### General Government

| City of Phoenix | April YTD<br>Expenditures | Annual<br>Expenditures * | % of Annual Expenditure |
|-----------------|---------------------------|--------------------------|-------------------------|
| -               | Lxperiditures             | •                        |                         |
| 17-18           | 94,648                    | 110,408                  | 85.7%                   |
| 18-19           | 100,889                   | 114,393                  | 88.2%                   |
| 19-20           | 108,964                   | 123,100                  | 88.5%                   |
| 20-21           | 128,473                   | 154,211                  | 83.3%                   |
| 21-22           | 128,817                   | 169,980                  | 75.8%                   |

 $<sup>\</sup>ensuremath{^{\star}}$  - For prior years-total actual expenditures, for current year-total approved budget

#### **Better than Expected**

General government expenditures include costs for administrative and internal service functions such as the Mayor and City Council, City Manager's Office, City Auditor, Finance, Budget and Research, and Human Resources. The fiscal year 2021-22 budget includes a 10.2% increase over fiscal year 2020-21 actuals. General fund general government expenditures through April are 0.3% higher than the same period in the prior fiscal year.

General fund general government expenditures increased 25.3% in fiscal year 2020-21 over fiscal year 2019-20. This followed increases of 7.6% and 3.6% in the prior two years.