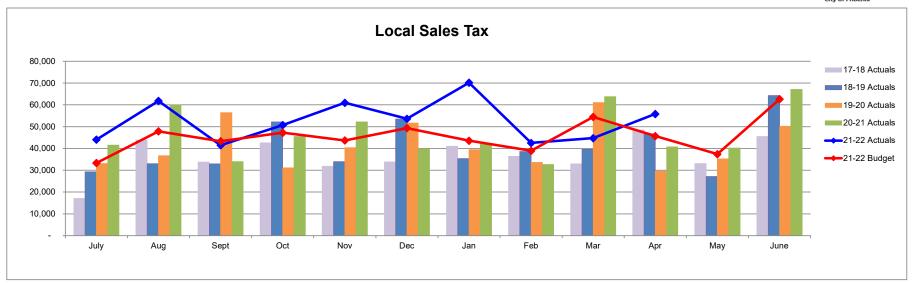

# Local Sales Tax Revenues (Dollars in Thousands) Refer to detailed financial schedules pages 22 thru 34

#### Year to Date Performance Status

#### Better than Expected

Fiscal year 2021-22 local sales tax revenues through April are 16.3% higher than the same period in the prior year. Actual local sales tax revenues through April are 17.6% higher than budget expectations.

Fiscal year 2020-21 local sales tax revenues were 12.2% higher than the prior year. This follows increases of 2.5% and 10.5% in the two previous years.