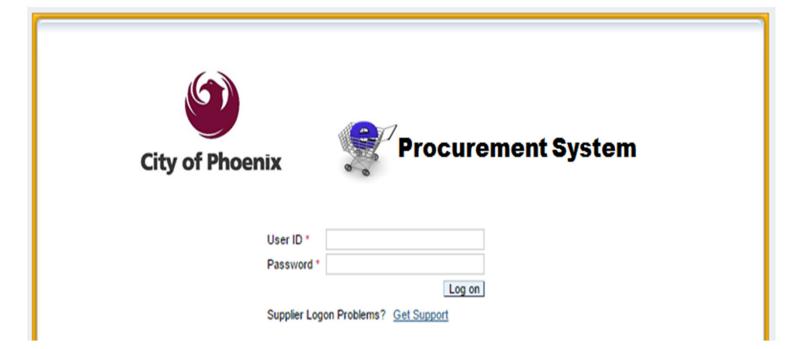

# Ask the coach???

- What are "Existing" vendors
- What are "New" (potential suppliers) vendors
- What is the impact on payments from Phoenix
- What Happens to Current procurement system, VMS
- How to Log into the new procurement system to view bid opportunities
- If I'm not a registered vendor, can I still submit bids with the City
- Is this just for goods and services? What about construction contracts
- What's in it for me (vendors)