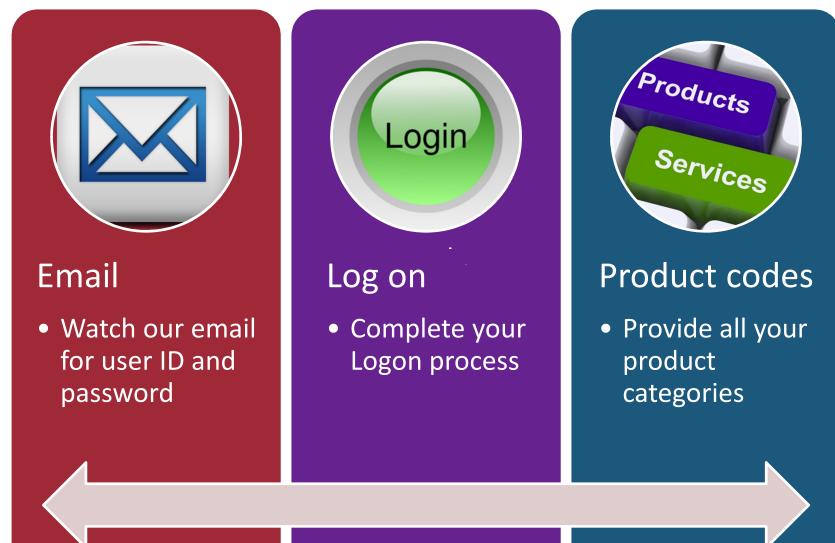

#### Why Register? Existing Vendors

#### **New Vendors - Registration**

Go to the PHOENIX.GOV

Complete the Registration Form

**Respond to Questionnaire** 

Sign in and complete registration