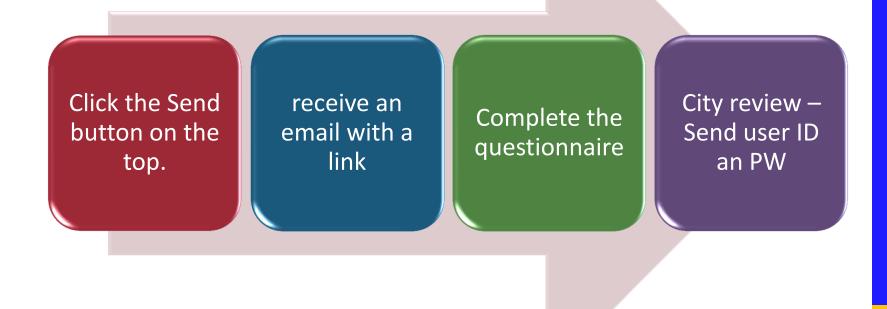

#### **New Vendors - Registration**

Go to the PHOENIX.GOV

Complete the Registration Form

**Respond to Questionnaire** 

Sign in and complete registration

### **Registration site**

#### Supplier Self-Registration

Send

City of Phoenix Supplier Self-Registration

Welcome to City of Phoenix Vendor/Supplier Self Registration website. This website serves as the initial point of entry for future vendors to do business with the City.