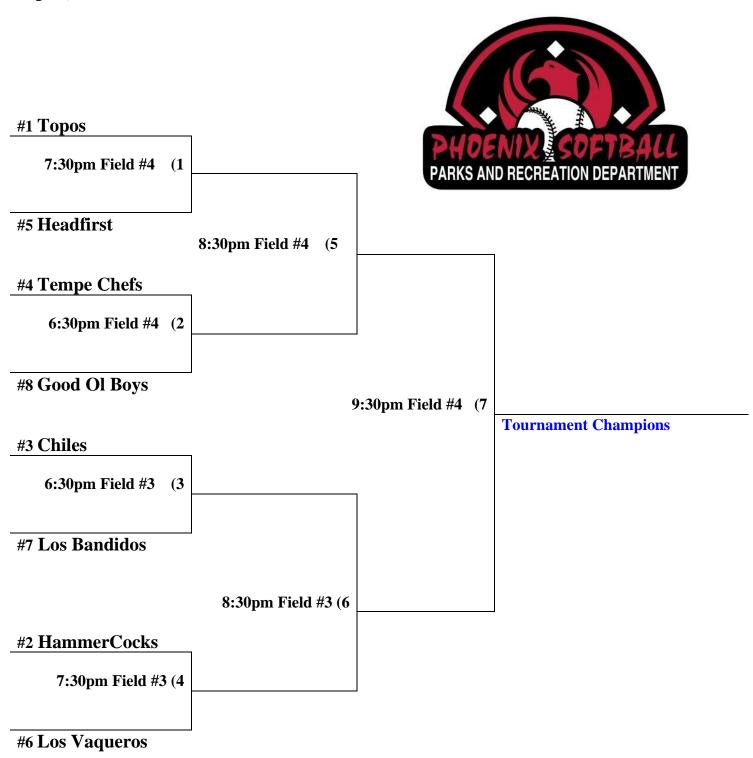

## PSC Thursday Men's "C" Single Elimination Tournament #51289 Tournament seeding based on league standings after 6<sup>th</sup> week of league play.

**Sept 5, 2024** 