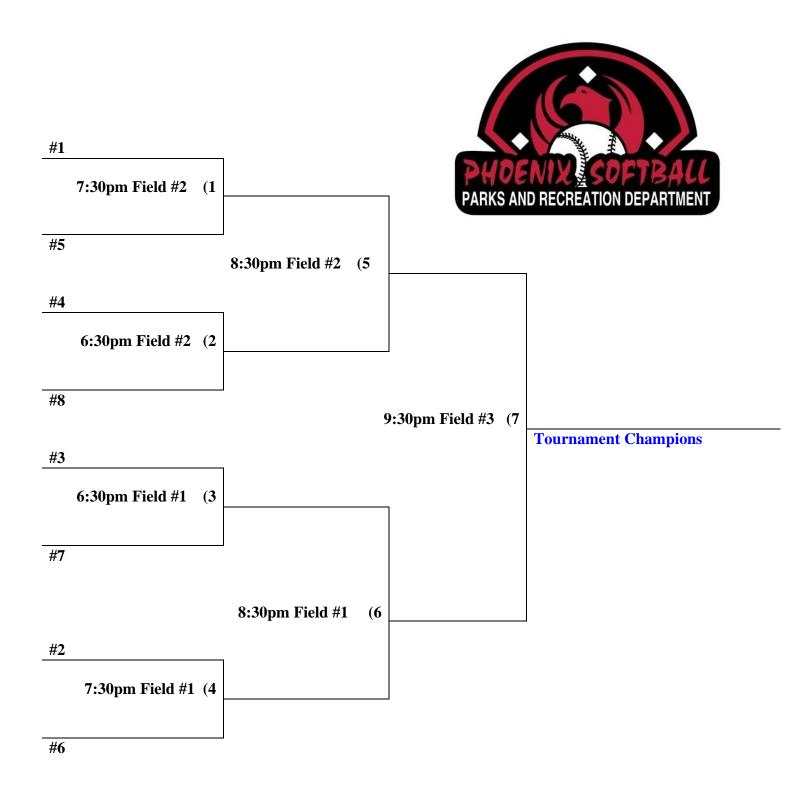

## **Papago Tuesday Men's D Single Elimination Tournament #49854** Tournament seeding based on league standings after 6<sup>th</sup> week of league play.