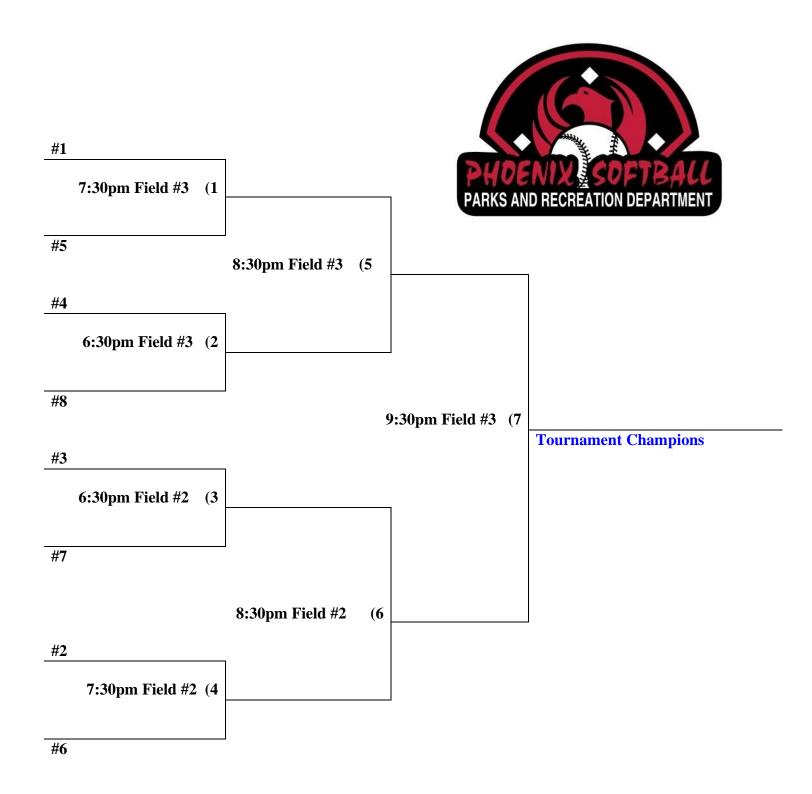

## Rose Mofford Thursday Men's "D" Single Elimination Tournament #49865 Tournament seeding based on league standings after 6<sup>th</sup> week of league play.