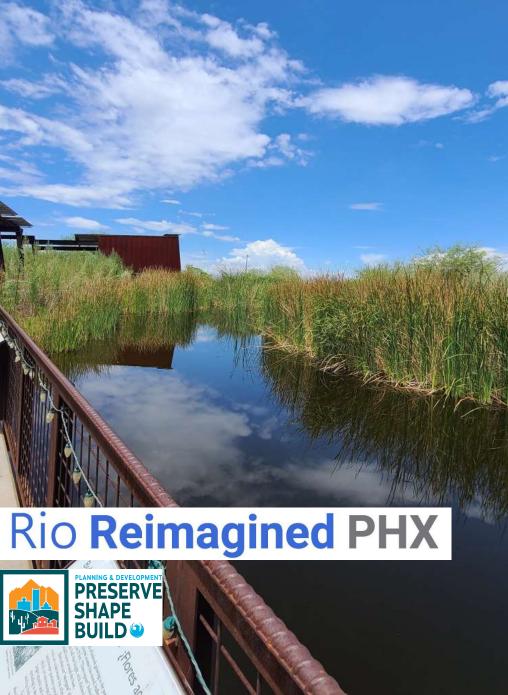

# Rio Reimagined PHX

## Rio Reimagined: A Regional Vision

**Rio Reimagined** is a regional project part of a multi-decade vision that includes six cities and two tribal communities. **Rio Reimagined PHX** is Phoenix's approach to achieve this vision across the 20-mile Rio Salado corridor that spans the city that seek to revitalize the Rio Salado (Salt River).

#### WHAT IS RIO REIMAGINED PHX?

Rio Reimagined PHX is a collaborative effort by the City of Phoenix and various property/business owners and community stakeholders to create a policy document that will help promote a 20-mile Rio Salado (Salt River) corridor as a local and regional destination that attracts positive investment for the benefit of existing/future businesses, residents, and tourists. This plan aims to be a key implementation component of the larger Rio Reimagined regional project.