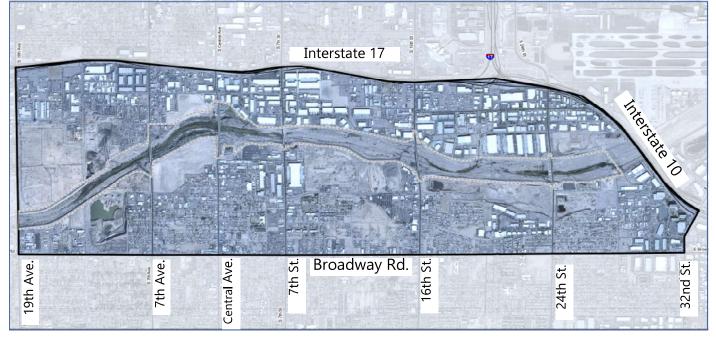

## WHERE IS THIS PROJECT LOCATED?

**Rio Reimagined PHX** has multiple project phases. The boundaries for the first phase are:

North - Interstate 17

South - Broadway Road

East - 32nd Street

West - 19th Avenue