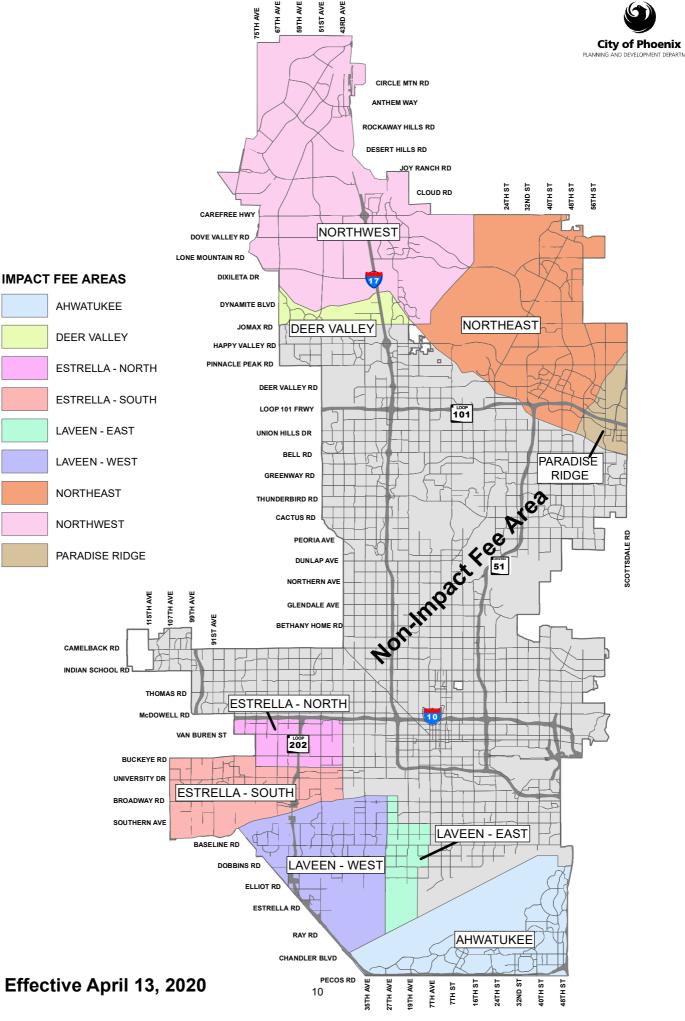

Impact Fee Assessment Schedule Service Area (Map A)

#### Development Impact Fee Assessments by Service Area and Land Use Adjusted Net Impact Fees Effective April 13, 2020 For Fiscal Year Ended June 30, 2020

Fee Area (See Map A)

|                                 |                        |                |             |             |                | Area (See Map  |                |             |                        |            |
|---------------------------------|------------------------|----------------|-------------|-------------|----------------|----------------|----------------|-------------|------------------------|------------|
| Land Use Category               | Unit                   | Northwest      | Deer Valley | Northeast   | Paradise Ridge | Estrella North | Estrella South | Laveen East | Laveen West            | Ahwatukee  |
| Fire<br>Cingle Camily           | Dwolling               | ¢516           | ĆE16        | ĆEE1        | ĆEE1           | ¢407           | ¢497           | ¢497        | ¢407                   | ¢470       |
| Single Family<br>Multifamily    | Dwelling               | \$516<br>\$387 | \$516       | \$551       | \$551          | \$487          | \$487          | \$487       | \$487                  | \$470      |
| •                               | Dwelling               |                | \$387       | \$413       | \$413          | \$365          | \$365          | \$365       | \$365                  | \$353      |
| Comm/Retail                     | 1000 sq ft             | \$418          | \$418       | \$446       | \$446          | \$394          | \$394          | \$394       | \$394                  | \$381      |
| Office                          | 1000 sq ft             | \$330          | \$330       | \$353       | \$353          | \$312          | \$312          | \$312       | \$312                  | \$301      |
| Ind/WH                          | 1000 sq ft             | \$144          | \$144       | \$154       | \$154          | \$136          | \$136          | \$136       | \$136                  | \$132      |
| Pub/Inst                        | 1000 sq ft             | \$299          | \$299       | \$320       | \$320          | \$282          | \$282          | \$282       | \$282                  | \$273      |
| Police                          |                        |                |             |             |                |                |                | 1           |                        |            |
| Single Family                   | Dwelling               | \$293          | \$293       | \$314       | \$314          | \$285          | \$285          | \$285       | \$285                  | \$342      |
| Multifamily                     | Dwelling               | \$220          | \$220       | \$236       | \$236          | \$214          | \$214          | \$214       | \$214                  | \$257      |
| Comm/Retail                     | 1000 sq ft             | \$237          | \$237       | \$254       | \$254          | \$231          | \$231          | \$231       | \$231                  | \$277      |
| Office                          | 1000 sq ft             | \$188          | \$188       | \$201       | \$201          | \$182          | \$182          | \$182       | \$182                  | \$219      |
| Ind/WH                          | 1000 sq ft             | \$82           | \$82        | \$88        | \$88           | \$80           | \$80           | \$80        | \$80                   | \$96       |
| Pub/Inst                        | 1000 sq ft             | \$170          | \$170       | \$182       | \$182          | \$165          | \$165          | \$165       | \$165                  | \$198      |
| Parks                           |                        |                |             |             |                |                |                |             |                        |            |
| Single Family                   | Dwelling               | \$1,368        | \$1,368     | \$1,236     | \$1,236        | \$1,241        | \$1,241        | \$1,241     | \$1,241                | \$1,225    |
| Multifamily                     | Dwelling               | \$1,026        | \$1,026     | \$927       | \$927          | \$931          | \$931          | \$931       | \$931                  | \$919      |
| Comm/Retail                     | 1000 sq ft             | \$68           | \$68        | \$62        | \$62           | \$62           | \$62           | \$62        | \$62                   | \$61       |
| Office                          | 1000 sq ft             | \$96           | \$96        | \$87        | \$87           | \$87           | \$87           | \$87        | \$87                   | \$86       |
| Ind/WH                          | 1000 sq ft             | \$27           | \$27        | \$25        | \$25           | \$25           | \$25           | \$25        | \$25                   | \$25       |
| Pub/Inst                        | 1000 sq ft             | \$68           | \$68        | \$62        | \$62           | \$62           | \$62           | \$62        | \$62                   | \$61       |
| Libraries                       |                        |                |             |             |                |                |                |             |                        |            |
| Single Family                   | Dwelling               | \$105          | \$105       | \$105       | \$105          | \$105          | \$105          | \$105       | \$105                  | \$105      |
| Multifamily                     | Dwelling               | \$79           | \$79        | \$79        | \$79           | \$79           | \$79           | \$79        | \$79                   | \$79       |
| Comm/Retail                     | 1000 sq ft             | \$5            | \$5         | \$5         | \$5            | \$5            | \$5            | \$5         | \$5                    | \$5        |
| Office                          | 1000 sq ft             | \$5<br>\$7     | \$3<br>\$7  | \$3<br>\$7  | \$7            | \$3<br>\$7     | \$5<br>\$7     | \$3<br>\$7  | \$7                    | \$3<br>\$7 |
| Ind/WH                          | 1000 sq ft             | \$7<br>\$2     | \$7<br>\$2  | \$7<br>\$2  | \$7<br>\$2     | \$7<br>\$2     | \$7<br>\$2     | \$7<br>\$2  | \$7<br>\$2             | \$7<br>\$2 |
| Pub/Inst                        | 1000 sq ft             | \$2<br>\$5     | \$2<br>\$5  | \$2<br>\$5  | \$2<br>\$5     | \$2<br>\$5     | \$2<br>\$5     | \$2<br>\$5  | \$2<br>\$5             | \$2<br>\$5 |
| Major Arterials                 | 1000 sq 1t             | رډ             | در          | رډ          | ې د د          | در             | رپ             | در          | در                     | رد         |
| Single Family                   | Dwelling               | ¢2.000         | \$2,000     | \$2,000     | \$2,000        | ¢1.020         | \$1,928        | \$1,928     | ¢1 020                 | \$0        |
|                                 | -                      | \$3,080        | \$3,080     | \$3,080     | \$3,080        | \$1,928        |                |             | \$1,928                |            |
| Multifamily                     | Dwelling<br>1000 sq ft | \$2,310        | \$2,310     | \$2,310     | \$2,310        | \$1,446        | \$1,446        | \$1,446     | \$1,446                | \$0<br>\$0 |
| Comm/Retail                     | •                      | \$3,758        | \$3,758     | \$3,758     | \$3,758        | \$2,352        | \$2,352        | \$2,352     | \$2,352                | \$0        |
| Office                          | 1000 sq ft             | \$1,694        | \$1,694     | \$1,694     | \$1,694        | \$1,060        | \$1,060        | \$1,060     | \$1,060                | \$0        |
| Ind/WH                          | 1000 sq ft             | \$986          | \$986       | \$986       | \$986          | \$617          | \$617          | \$617       | \$617                  | \$0        |
| Pub/Inst                        | 1000 sq ft             | \$1,386        | \$1,386     | \$1,386     | \$1,386        | \$868          | \$868          | \$868       | \$868                  | \$0        |
| Mini Warehouse                  | 1000 sq ft             | \$277          | \$277       | \$277       | \$277          | \$174          | \$174          | \$174       | \$174                  | \$0        |
| Lodging                         | Room                   | \$1,078        | \$1,078     | \$1,078     | \$1,078        | \$675          | \$675          | \$675       | \$675                  | \$0        |
| Storm Drainage                  |                        |                |             |             |                |                |                |             |                        |            |
| Single Family                   | Dwelling               | \$0            | \$0         | \$0         | \$1,715        | \$770          | \$770          | \$1,037     | \$1,037                | \$0        |
| Multifamily                     | Acre                   | \$0            | \$0         | \$0         | \$6,860        | \$3,080        | \$3,080        | \$4,148     | \$4,148                | \$0        |
| Comm/Retail                     | Acre                   | \$0            | \$0         | \$0         | \$6,860        | \$3,080        | \$3,080        | \$4,148     | \$4,148                | \$0        |
| Office                          | Acre                   | \$0            | \$0         | \$0         | \$6,860        | \$3,080        | \$3,080        | \$4,148     | \$4,148                | \$0        |
| Ind/WH                          | Acre                   | \$0            | \$0         | \$0         | \$6,860        | \$3,080        | \$3,080        | \$4,148     | \$4,148                | \$0        |
| Pub/Inst                        | Acre                   | \$0            | \$0         | \$0         | \$6,860        | \$3,080        | \$3,080        | \$4,148     | \$4,148                | \$0        |
| Water                           |                        |                |             |             |                |                |                |             |                        |            |
| Multifamily Unit (Domestic)     | Dwelling               | \$2,273        | \$2,273     | \$2,273     | \$2,273        | \$1,394        | \$1,394        | \$1,394     | \$1,394                | \$1,394    |
| Single Family Unit - up to 1.0" | Dwelling               | \$6,330        | \$6,330     | \$6,330     | \$6,330        | \$4,016        | \$4,016        | \$4,016     | \$4,016                | \$4,016    |
| Single Family Unit - 1.5"       | Dwelling               | \$22,477       | \$22,477    | \$22,477    | \$22,477       | \$14,771       | \$14,771       | \$14,771    | \$14,771               | \$14,771   |
| Single Family Unit - 2.0"       | Dwelling               | \$36,337       | \$36,337    | \$36,337    | \$36,337       | \$24,003       | \$24,003       | \$24,003    | \$24,003               | \$24,003   |
| 3/4" Displacement (Non-Res)     | Meter                  | \$14,092       | \$14,092    | \$14,092    | \$14,092       | \$9,186        | \$9,186        | \$9,186     | \$9,186                | \$9,186    |
| 1.0" Displacement (Non-Res)     | Meter                  | \$23,032       | \$23,032    | \$23,032    | \$23,032       | \$14,841       | \$14,841       | \$14,841    | \$14,841               | \$14,841   |
| 1.5" Displacement (Non-Res)     | Meter                  | \$46,166       | \$46,166    | \$46,166    | \$46,166       | \$29,829       | \$29,829       | \$29,829    | \$29,829               | \$29,829   |
| 2.0" Displacement (Non-Res)     | Meter                  | \$73,809       | \$73,809    | \$73,809    | \$73,809       | \$47,661       | \$47,661       | \$47,661    | \$47,661               | \$47,661   |
| 2.0" Turbine Class II           | Meter                  | \$85,801       | \$85,801    | \$85,801    | \$85,801       | \$54,747       | \$54,747       | \$54,747    | \$54,747               | \$54,747   |
| 3.0" Compound Class II          | Meter                  | \$162,209      | \$162,209   | \$162,209   | \$162,209      | \$104,960      | \$104,960      | \$104,960   | \$104,960              | \$104,960  |
| 3.0" Turbine Class II           | Meter                  | \$196,829      | \$196,829   | \$196,829   | \$196,829      | \$104,500      | \$125,696      | \$125,696   | \$125,696              | \$125,696  |
| 4.0" Compound Class II          | Meter                  | \$278,832      | \$190,829   | \$278,832   | \$278,832      | \$123,030      | \$123,030      | \$123,030   | \$123,030              | \$180,719  |
| 4.0" Turbine Class II           | Meter                  | \$349,290      | \$349,290   | \$349,290   | \$349,290      | \$226,648      | \$226,648      | \$226,648   | \$226,648              | \$226,648  |
| 6.0" Compound Class II          | Meter                  |                |             |             |                |                | \$412,767      |             | \$226,648<br>\$412,767 | \$412,767  |
| ·                               |                        | \$633,522      | \$633,522   | \$633,522   | \$633,522      | \$412,767      |                | \$412,767   |                        |            |
| 6.0" Turbine Class II           | Meter                  | \$746,006      | \$746,006   | \$746,006   | \$746,006      | \$484,385      | \$484,385      | \$484,385   | \$484,385              | \$484,385  |
| 8.0" Compound Class II          | Meter                  | \$735,506      | \$735,506   | \$735,506   | \$735,506      | \$473,885      | \$473,885      | \$473,885   | \$473,885              | \$473,885  |
| 8.0" Turbine Class II           | Meter                  | \$1,317,170    | \$1,317,170 | \$1,317,170 | \$1,317,170    | \$859,322      | \$859,322      | \$859,322   | \$859,322              | \$859,322  |
| Wastewater                      | D III                  | 64             | Ac          | 64          | A              | 0010           | 66.705         | ėc.         | 64 745                 | 4645       |
| Multifamily Unit (Domestic)     | Dwelling               | \$1,552        | \$610       | \$1,552     | \$1,552        | \$610          | \$1,789        | \$610       | \$1,712                | \$610      |
| Single Family Unit - up to 1.0" | Dwelling               | \$3,303        | \$1,380     | \$3,303     | \$3,303        | \$1,380        | \$3,787        | \$1,380     | \$3,630                | \$1,380    |
| Single Family Unit - 1.5"       | Dwelling               | \$12,397       | \$5,993     | \$12,397    | \$12,397       | \$5,993        | \$14,008       | \$5,993     | \$13,486               | \$5,993    |
| Single Family Unit - 2.0"       | Dwelling               | \$20,203       | \$9,953     | \$20,203    | \$20,203       | \$9,953        | \$22,782       | \$9,953     | \$21,946               | \$9,953    |
| 3/4" Displacement (Non-Res)     | Meter                  | \$8,182        | \$3,855     | \$8,182     | \$8,182        | \$3,855        | \$9,271        | \$3,855     | \$8,917                | \$3,855    |
| 1.0" Displacement (Non-Res)     | Meter                  | \$13,175       | \$5,945     | \$13,175    | \$13,175       | \$5,945        | \$14,995       | \$5,945     | \$14,405               | \$5,945    |
| 1.5" Displacement (Non-Res)     | Meter                  | \$26,473       | \$12,070    | \$26,473    | \$26,473       | \$12,070       | \$30,098       | \$12,070    | \$28,922               | \$12,070   |
| 2.0" Displacement (Non-Res)     | Meter                  | \$42,297       | \$19,240    | \$42,297    | \$42,297       | \$19,240       | \$48,100       | \$19,240    | \$46,218               | \$19,240   |
| 2.0" Turbine Class II           | Meter                  | \$48,379       | \$20,995    | \$48,379    | \$48,379       | \$20,995       | \$55,271       | \$20,995    | \$53,035               | \$20,995   |
| 3.0" Compound Class II          | Meter                  | \$93,252       | \$42,754    | \$93,252    | \$93,252       | \$42,754       | \$105,962      | \$42,754    | \$101,839              | \$42,754   |
| 3.0" Turbine Class II           | Meter                  | \$111,155      | \$48,407    | \$111,155   | \$111,155      | \$48,407       | \$126,948      | \$48,407    | \$121,825              | \$48,407   |
| 4.0" Compound Class II          | Meter                  | \$160,635      | \$74,100    | \$160,635   | \$160,635      | \$74,100       | \$182,415      | \$74,100    | \$175,350              | \$74,100   |
| 4.0" Turbine Class II           | Meter                  | \$201,544      | \$93,375    | \$201,544   | \$201,544      | \$93,375       | \$228,769      | \$93,375    | \$219,937              | \$93,375   |
| 6.0" Compound Class II          | Meter                  | \$367,579      | \$172,875   | \$367,579   | \$367,579      | \$172,875      | \$416,584      | \$172,875   | \$400,687              | \$172,875  |
| 6.0" Turbine Class II           | Meter                  | \$430,821      | \$200,080   | \$430,821   | \$430,821      | \$200,080      | \$488,896      | \$200,080   | \$470,058              | \$200,080  |
|                                 | Meter                  | \$420,321      | \$200,080   |             |                | \$200,080      | \$478,396      |             |                        | \$189,580  |
| 8.0" Compound Class II          |                        |                |             | \$420,321   | \$420,321      |                |                | \$189,580   | \$459,558              |            |
| 8.0" Turbine Class II           | Meter                  | \$765,591      | \$361,780   | \$765,591   | \$765,591      | \$361,780      | \$867,226      | \$361,780   | \$834,258              | \$361,780  |