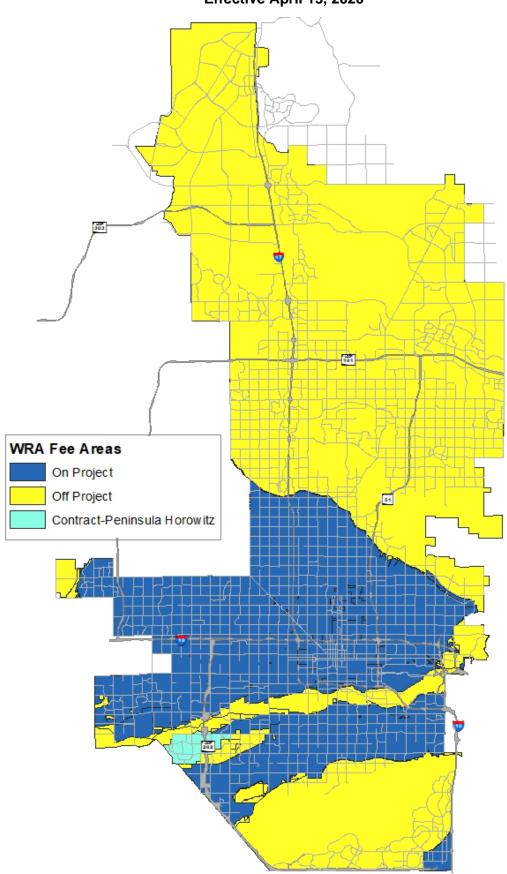

Map B: Water Resource Acquisition Fee Areas For Fiscal Year Ended June 30, 2020 Effective April 13, 2020