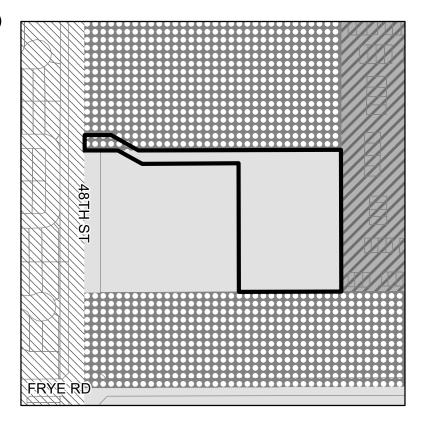

#### **EXISTING:**

Public/Quasi-Public (0.17 +/- Acres)

Commerce / Business Park ( 4.43 +/- Acres)

#### **PROPOSED CHANGE:**

Residential 15+ du/ac (4.60 +/- Acres)