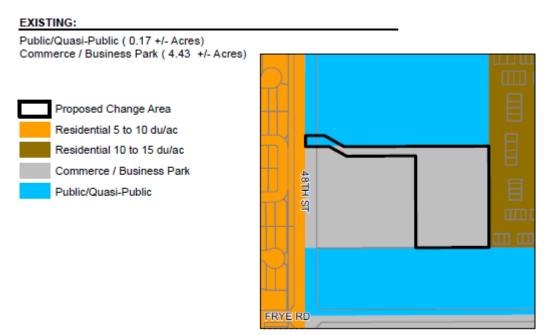

#### SURROUNDING LAND USES

The current General Plan Land Use Map designation for the site is Commerce / Business Park and Public/Quasi-Public.

Existing General Plan Land Use Map designation. Source: Planning and Development Department

North and south of the site has property designated as Public/Quasi-Public, which have schools located on them. To the west of the subject site is designated as Commerce/Business Park containing a church. Further to the west across 48th Street, the General Plan Land Use Map designation is Residential 5 to 10 dwelling units per acre which contains a single-family residential subdivision. To the east is designated

Residential 10 to 15 dwelling units per acre and houses a multifamily residential development.

#### **EXISTING:**

Public/Quasi-Public (0.17 +/- Acres)

Commerce / Business Park ( 4.43 +/- Acres)

#### **EXISTING:**

Public/Quasi-Public ( 0.17 +/- Acres)

Commerce / Business Park (4.43 +/- Acres)