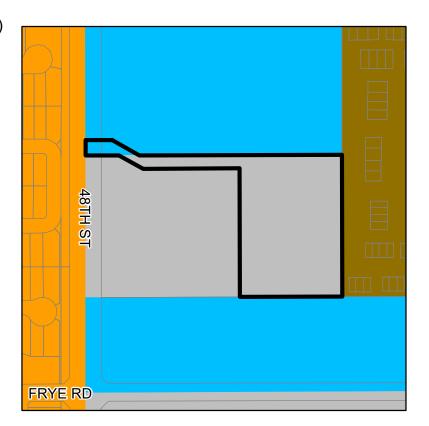

#### SURROUNDING LAND USES

The current General Plan Land Use Map designation for the site is Commerce / Business Park and Public/Quasi-Public.

Existing General Plan Land Use Map designation. Source: Planning and Development Department

North and south of the site has property designated as Public/Quasi-Public, which have schools located on them. To the west of the subject site is designated as Commerce/Business Park containing a church. Further to the west across 48th Street, the General Plan Land Use Map designation is Residential 5 to 10 dwelling units per acre which contains a single-family residential subdivision. To the east is designated

Residential 10 to 15 dwelling units per acre and houses a multifamily residential development.