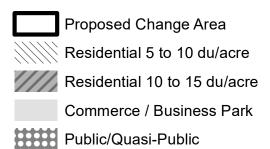

#### **BACKGROUND**

The subject site is 4.60 acres, located approximately 790 feet north of the northeast corner of 48th Street and Frye Road. The subject site is vacant with a church fronting 48th Street. The current General Plan Land Use Map designation on the site is Commerce/Business Park and Public/Quasi-Public and the zoning is CP/GCP (Commerce Park District, General Commerce Park Option) and RE-35 (Single-Family Residence District). The proposal is to change the land use designation to Residential 15+ dwelling units per acre. The companion rezoning case No. Z-16-23-6 is to rezone the site to R-3A (Multifamily Residence District) to allow multifamily residential.

#### SURROUNDING LAND USES

The current General Plan Land Use Map designation for the site is Commerce / Business Park and Public/Quasi-Public.

Existing General Plan Land Use Map designation. Source: Planning and Development Department

North and south of the site has property designated as Public/Quasi-Public, which have schools located on them. To the west of the subject site is designated as Commerce/Business Park containing a church. Further to the west across 48th Street, the General Plan Land Use Map designation is Residential 5 to 10 dwelling units per acre which contains a single-family residential subdivision. To the east is designated

Residential 10 to 15 dwelling units per acre and houses a multifamily residential development.