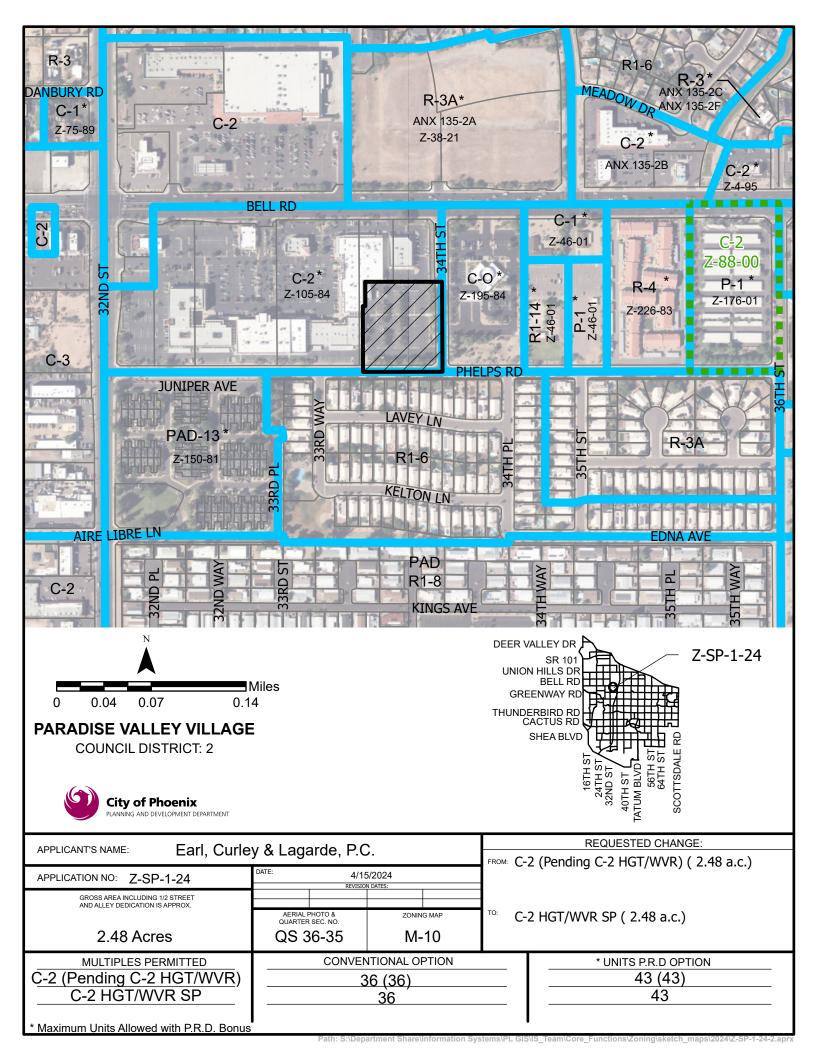

# SURROUNDING LAND USES AND ZONING

3. To the north and west of the subject site is a commercial center zoned C-2 (Intermediate Commercial). To the east of the subject site, across 34th Street, is a bank zoned C-O (Restricted Commercial). To the south of the subject site, across Phelps Road, is a single-family residential subdivision zoned R1-6 (Single-Family Residence District).

*Zoning Sketch Map Source: Planning and Development Department* 