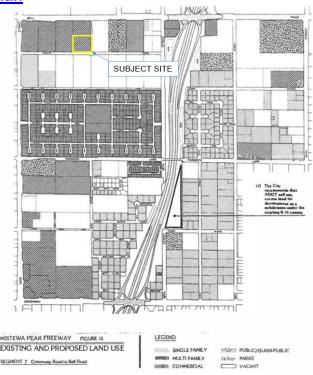

# PLANS, OVERLAYS, AND INITATIVES

7 <u>Piestewa Peak Freeway Specific Plan</u>

The subject site is located within the Piestewa Peak Freeway Specific Plan corridor, Segment 7. This segment contains a variety of land uses including commercial development, churches, multifamily residential, vacant land, single-family residential, offices, mobile home parks, and other public/quasi-public uses. No circulation mitigation measures were proposed for Segment 7. No bike paths or trails were proposed adjacent to the site in the **Recreational Trails and Bicycle** Paths Element for Segment 7. No landscape enhancement measures were proposed for the subject site. No noise walls or berms were proposed for Seament 7. The Neighborhood Stabilization Element consists of programs and policies which

Piestewa Peak Freeway Specific Plan Land Use Map Source: Planning and Development Department

promote the conservation and stabilization of residential neighborhoods. The Public Art Element identified opportunities for the development of public art projects along the Piestewa Peak Freeway and actions to implement public art Staff Report: Z-SP-1-24-2 April 26, 2024 Page 8 of 14