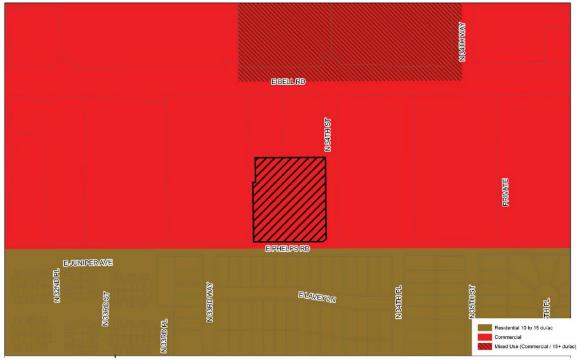

# GENERAL PLAN LAND USE MAP DESIGNATION

2. The General Plan Land Use Map designation for the subject site is Commercial. The proposal is consistent with the existing General Plan Land Use Map designation.

The proposal is compatible with General Plan Land Use Map designations adjacent to the site, which is designated as Commercial to the west, north, and east. To the south of the subject site, across Phelps Road, is designated as Residential 10 to 15 dwelling units per acre.

General Plan Land Use Map Source: Planning and Development Department

Staff Report: Z-SP-1-24-2 April 26, 2024 Page 5 of 14