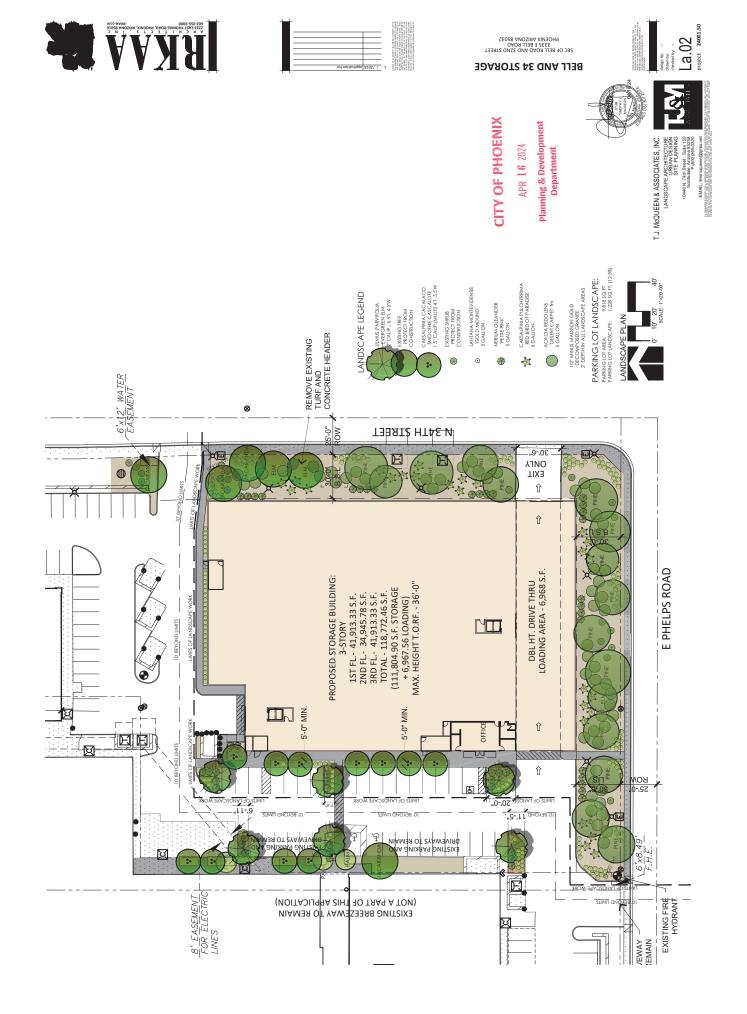

# 9. Tree and Shade Master Plan

The Tree and Shade Master Plan has a goal of treating the urban forest as infrastructure to ensure that trees are an integral part of the city's planning and development process. By investing in trees and the urban forest, the city can reduce its carbon footprint, decrease energy costs, reduce storm water runoff, increase biodiversity, address the urban heat island effect, clean the air, and increase property values. In addition, trees can help to create walkable streets and vibrant pedestrian places. Staff is recommending robust tree planting standards, including surface parking lot areas to be planted with minimum twoinch caliper shade trees to achieve 25 percent shade and bicycle parking spaces and pedestrian pathways on site to be shaded a minimum of 75 percent. This is addressed in Stipulation Nos. 4 and 6.

- Only landscape materials listed in the Phoenix Active Management Area Low-Water-Use/Drought-Tolerant Plant List to be utilized.
- Landscaping to be maintained by permanent and automatic/water efficient WaterSense labeled irrigation controllers (or similar smart controller) to minimize maintenance and irrigation water consumption for all on and offsite landscape irrigation.
- Natural turf to only be utilized in required retention areas (at the bottom of the basin, and only allowed on slopes if required for slope stabilization) and functional turf areas.
- Pressure regulating sprinkler heads and drip lines to be utilized in any turf areas to reduce water waste.
- A landscape irrigation plan to be provided that includes zoned to establish the amount of irrigation to apply based on maturity and type of landscaping. Irrigation to be applied efficiently based on the maturity and need for the vegetation.