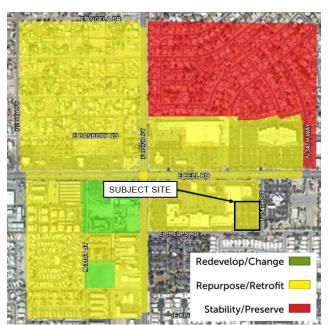

### 8. North 32nd Street Policy Plan

The subject site falls within the boundaries of the North 32nd Policy Plan ("Policy Plan") area, which is approximately bounded by the Phoenix Mountain Preserve to the south, Loop 101 to the north, 28th Street to the west, and 36th Street and State Route 51 to the east. Starting in early 2012, through more than 40 meetings, City staff worked closely with concerned property owners and business owners (known as the North 32nd Working Group) to develop the Policy Plan. The primary purpose of the Policy Plan is to provide guidance on appropriate locations for development and redevelopment within the North 32nd Street

North 32nd Street Policy Plan Mapping Exercise Source: Planning and Development Department

corridor. The Policy Plan includes the results of mapping exercises for all the major intersections within the corridor.

The subject site was identified as a Repurpose/Retrofit on the Policy Plan. Repurpose/Retrofit would include improvements such as additional landscaping within the right-of-way or parking lot, adaptive reuse of structures, or adding new buildings to vacant properties or parking lots at the same scale as surrounding neighborhoods. The proposed development helps to implement the goal of revitalizing the corridor by providing sensitively-designed, new development that is compatible within the context of the surrounding area. The proposal will significantly improve a site along the North 32nd Street corridor in close proximity to a major intersection.