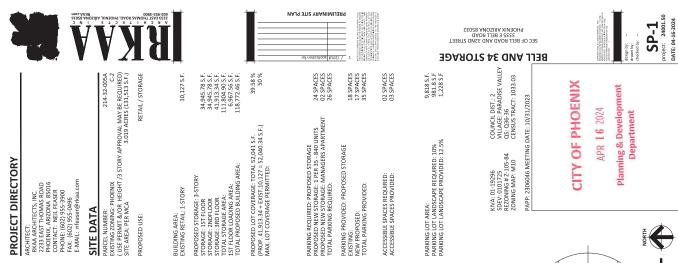

# 4. Site Plan

The site plan, attached as an exhibit, proposes a new self-service storage warehouse with a building footprint of 41,913 square feet and 840 storage units. Vehicular access is provided along Phelps Road and 34th Street, and a driveway connects the subject site across the site to the north to Bell Road. A total of 35 parking spaces are proposed for the self-service storage warehouse use, including five accessible parking spaces. There are existing refuse bins within enclosures located on the north side of the site. The south side of the building proposes to have a driveway underneath the upper levels for a loading area. Pedestrian pathways are proposed along the north and west sides of the building

to connect to 34th Street and Phelps Road, and the existing pedestrian connection to the commercial center to the west is proposed to be preserved.

The proposed site plan meets or exceeds minimum Phoenix Zoning Ordinance requirements; therefore, staff recommends general conformance to the site plan date stamped April 16, 2024. This is addressed in Stipulation No. 1.