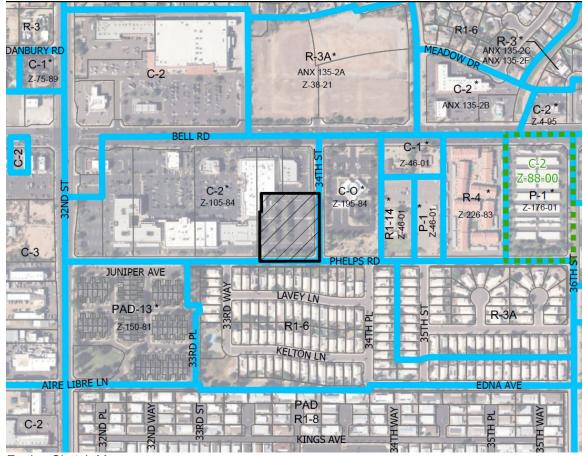

# SURROUNDING LAND USES AND ZONING

3. To the north and west of the subject site is a commercial center zoned C-2 (Intermediate Commercial). To the east of the subject site, across 34th Street, is a bank zoned C-O (Restricted Commercial). To the south of the subject site, across Phelps Road, is a single-family residential subdivision zoned R1-6 (Single-Family Residence District).

*Zoning Sketch Map Source: Planning and Development Department* 