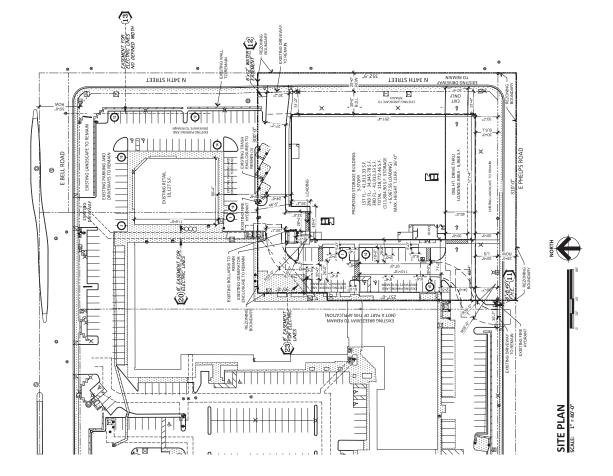

# 4. Site Plan

The site plan, attached as an exhibit, proposes a new self-service storage warehouse with a building footprint of 41,913 square feet and 840 storage units. Vehicular access is provided along Phelps Road and 34th Street, and a driveway connects the subject site across the site to the north to Bell Road. A total of 35 parking spaces are proposed for the self-service storage warehouse use, including five accessible parking spaces. There are existing refuse bins within enclosures located on the north side of the site. The south side of the building proposes to have a driveway underneath the upper levels for a loading area. Pedestrian pathways are proposed along the north and west sides of the building

to connect to 34th Street and Phelps Road, and the existing pedestrian connection to the commercial center to the west is proposed to be preserved.

The proposed site plan meets or exceeds minimum Phoenix Zoning Ordinance requirements; therefore, staff recommends general conformance to the site plan date stamped April 16, 2024. This is addressed in Stipulation No. 1.

To enhance surface parking lot area shading, staff recommends that all uncovered surface parking lot areas be landscaped with minimum two-inch caliper shade trees to achieve 25 percent shade. This is addressed in Stipulation No. 4.

To enhance pedestrian safety and visibility, staff recommends that where pedestrian walkways cross a vehicular path, the pathway be constructed of an alternative material or pavement treatment that visually contrasts parking and drive aisle surfaces. This is addressed in Stipulation No. 5.

To enhance bicyclist and pedestrian comfort, staff recommends that all bicycle parking spaces and pedestrian pathways on site be shaded a minimum of 75 percent. This is addressed in Stipulation No. 6.

To promote bicycling instead of driving for employees, staff recommends a minimum of four bicycle parking spaces be provided. This is addressed in Stipulation No. 7.