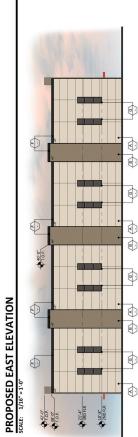

# 5. Elevations

The building elevations and renderings, attached as an exhibit, propose a variation of colors and materials, glazing, four-sided architecture, and an architecturally enhanced corner design with windows. The Height Waiver for the proposed building height of 36 feet is being sought under the companion Rezoning Case No. Z-39-24-2. Given the enhanced elevations proposed, staff recommends general conformance to the elevations date stamped March 29, 2024. This is addressed in Stipulation No. 2.

To ensure the proposal remains in character with the surrounding area, including the single-family residential subdivision to the south, staff recommends that the maximum building height be three stories and 38 feet. This is addressed in Stipulation No. 3.