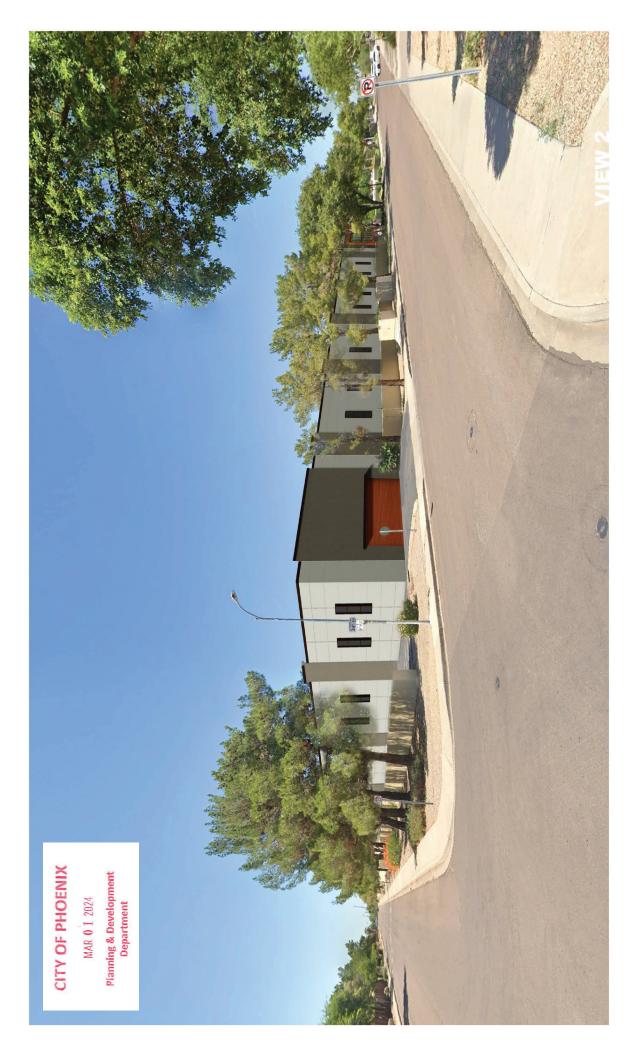

# 5. Elevations

The building elevations and renderings, attached as an exhibit, propose a variation of colors and materials, glazing, four-sided architecture, and an architecturally enhanced corner design with windows. The Height Waiver for the proposed building height of 36 feet is being sought under the companion Rezoning Case No. Z-39-24-2. Given the enhanced elevations proposed, staff recommends general conformance to the elevations date stamped March 29, 2024. This is addressed in Stipulation No. 2.

To ensure the proposal remains in character with the surrounding area, including the single-family residential subdivision to the south, staff recommends that the maximum building height be three stories and 38 feet. This is addressed in Stipulation No. 3.