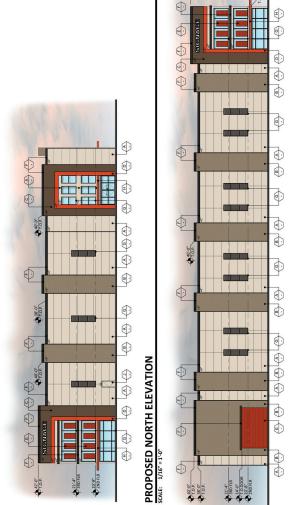

# 5. Elevations

The building elevations and renderings, attached as an exhibit, propose a variation of colors and materials, glazing, four-sided architecture, and an architecturally enhanced corner design with windows. The Height Waiver for the proposed building height of 36 feet is being sought under the companion Rezoning Case No. Z-39-24-2. Given the enhanced elevations proposed, staff recommends general conformance to the elevations date stamped March 29, 2024. This is addressed in Stipulation No. 2.

To ensure the proposal remains in character with the surrounding area, including the single-family residential subdivision to the south, staff recommends that the maximum building height be three stories and 38 feet. This is addressed in Stipulation No. 3.