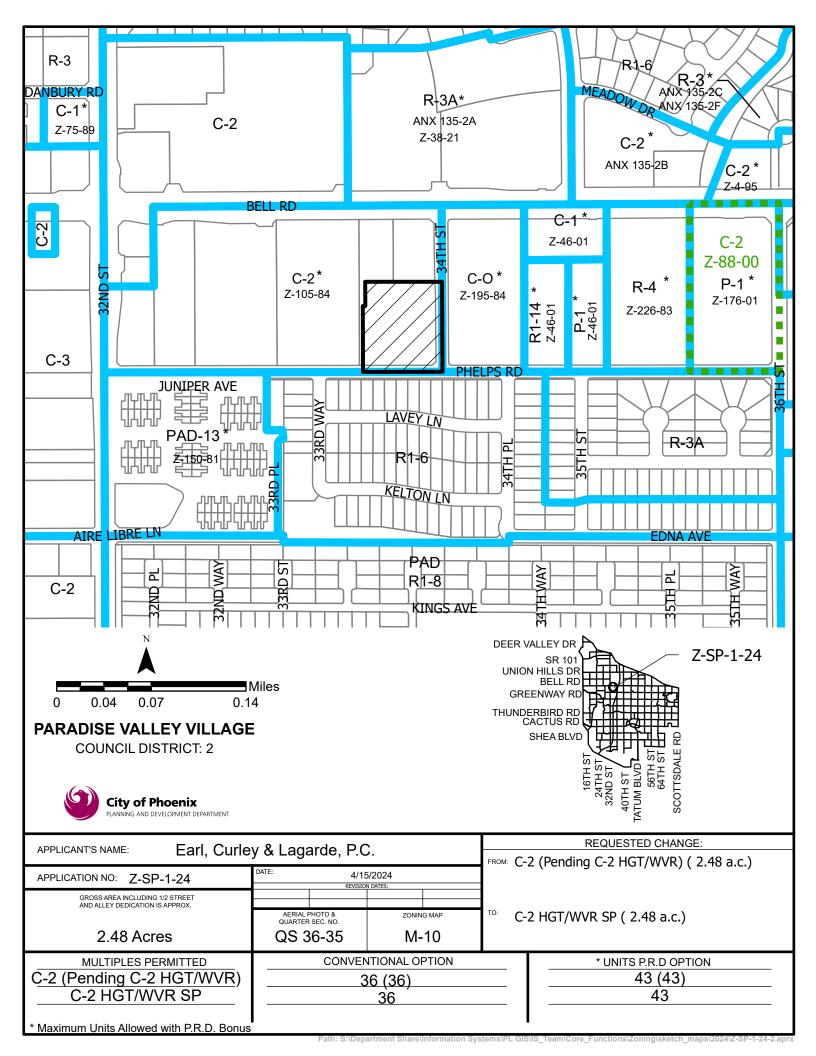

#### SUBJECT SITE

1. This request is to rezone 2.48 acres located on the northwest corner of 34th Street and Phelps Road from C-2 (Pending C-2 HGT/WVR) (Intermediate Commercial, Pending Intermediate Commercial, Height Waiver) to C-2 HGT/WVR SP (Intermediate Commercial, Height Waiver, Special Permit) for a self-service storage warehouse and all underlying C-2 commercial uses with a height waiver. The subject site is currently a surface parking lot zoned C-2.

# SURROUNDING LAND USES AND ZONING

3. To the north and west of the subject site is a commercial center zoned C-2 (Intermediate Commercial). To the east of the subject site, across 34th Street, is a bank zoned C-O (Restricted Commercial). To the south of the subject site, across Phelps Road, is a single-family residential subdivision zoned R1-6 (Single-Family Residence District).

*Zoning Sketch Map Source: Planning and Development Department* 