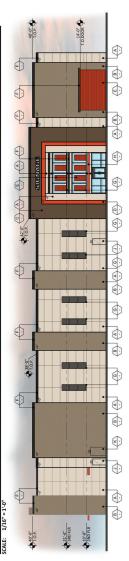

# 5. Elevations

The building elevations and renderings, attached as an exhibit, propose a variation of colors and materials, glazing, four-sided architecture, and an architecturally enhanced corner design with windows. The Height Waiver for the proposed building height of 36 feet is being sought under the companion Rezoning Case No. Z-39-24-2. Given the enhanced elevations proposed, staff recommends general conformance to the elevations date stamped March 29, 2024. This is addressed in Stipulation No. 2.

To ensure the proposal remains in character with the surrounding area, including the single-family residential subdivision to the south, staff recommends that the maximum building height be three stories and 38 feet. This is addressed in Stipulation No. 3.