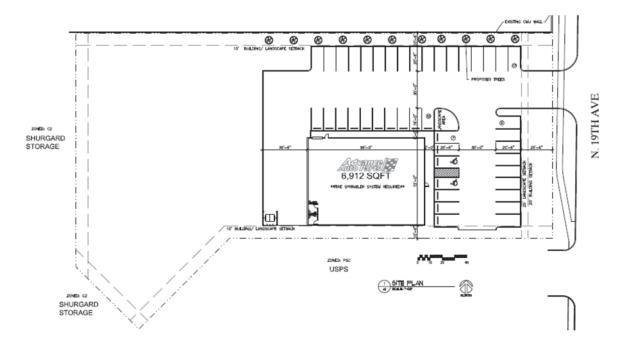

- 4. The approval of Rezoning Case No. Z-156-80 established the C-O zoning on the site, subject to stipulations on July 7, 1980. The site never developed for commercial office use. Subsequently, a rezoning request to C-1 zoning was requested in 2003 through Rezoning Case No. Z-42-03-1. At the time, staff was not supportive of the request because C-O zoning is a more appropriate buffer adjacent to residential uses and there were adequate neighborhood and general commercial services in the vicinity. The rezoning case was ultimately withdrawn after the Planning Commission hearing. The site has still not developed and recently there has been more interest to develop and locate commercial uses in the area. Some of the newer developments and businesses in the area include Dunkin Donuts, and the rental car facility on the east side of 19<sup>th</sup> Avenue is seeking an expansion of their services. C-1 zoning is a neighborhood commercial zoning district and restrictions can be placed through stipulations to ensure that development occurring on the site will be compatible with the adjacent residential uses.
- 5. The proposed site plan depicts the addition of a 6,912-square foot building for retail sales of auto parts. The proposed building and landscape setbacks are both meeting and exceeding the minimum setback requirements. Parking is proposed on the north and east sides of the building. The refuse collection is

proposed on the south end of the site behind the proposed building. A large vacant area is proposed to remain on the west portion of the site. Part of this vacant area will be used for retention and landscaping. There may be an opportunity to develop another C-1 use on the vacant portion of the site. Sufficient building and landscape setbacks are proposed adjacent to the single-family residential development to the north, however additional stipulations have been recommended to ensure that adequate buffering is provided.