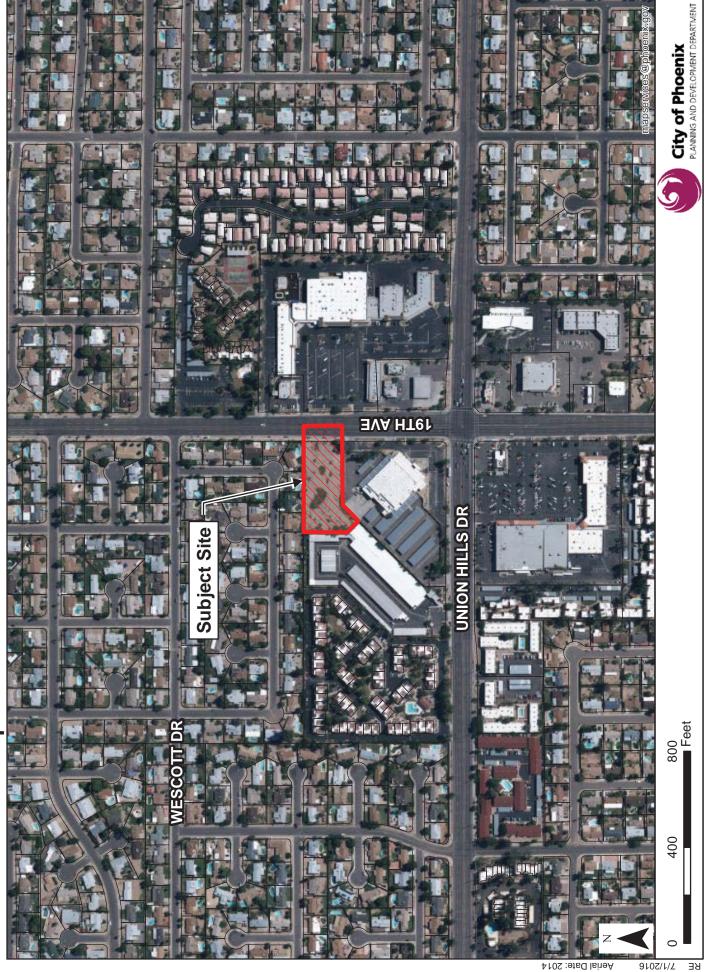

| Surrounding Land Uses/Zoning                   |                           |        |  |  |  |
|------------------------------------------------|---------------------------|--------|--|--|--|
|                                                | Land Use                  | Zoning |  |  |  |
| On Site                                        | Vacant                    | C-0    |  |  |  |
| North                                          | Single-family residential | R1-8   |  |  |  |
| South                                          | Post office               | PSC    |  |  |  |
| East Shopping center C-2                       |                           | C-2    |  |  |  |
| WestSelf-storage facilityC-O (Approved C-2 SP) |                           |        |  |  |  |

### Background/Issues/Analysis

- 1. This is a request to rezone a 1.74-acre site from C-O (Commercial Office) to C-1 (Neighborhood Retail) to allow for retail sales of auto parts and supplies.
- 2. The property has a General Plan Land Use Map designation of Commercial, as do properties to the south, east, and west. The adjacent properties to the north have a land use designation of Residential 3.5 to 5 dwelling units per acre. The

Staff Report: Z-33-16-1 July 11, 2016 Page 4 of 7

rezoning proposal is consistent with the current General Plan land use designation.

3. Currently, the subject site is vacant. The properties immediately to the north are singlefamily residences zoned R1-8 (Single-Family Residence District). Properties to the west. across 19<sup>th</sup> Avenue, are occupied by commercial uses and zoned C-2 (Intermediate Commercial). The commercial uses include general retail. convenience market and fuel station, child care, and restaurants. The

property to the south is a post office that is zoned PSC (Planned Shopping Center). The property to the west is a self-storage facility zoned C-O (Commercial Office), with approved C-2 SP (Intermediate Commercial, Special Permit) zoning specifically for a mini-storage facility.