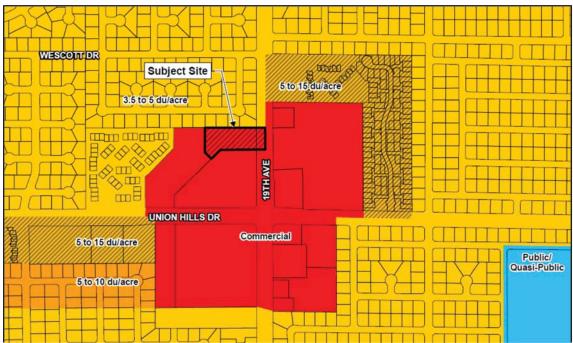

| Surrounding Land Uses/Zoning                   |                           |        |  |  |  |
|------------------------------------------------|---------------------------|--------|--|--|--|
|                                                | Land Use                  | Zoning |  |  |  |
| On Site                                        | Vacant                    | C-0    |  |  |  |
| North                                          | Single-family residential | R1-8   |  |  |  |
| South                                          | Post office               | PSC    |  |  |  |
| East Shopping center C-2                       |                           | C-2    |  |  |  |
| WestSelf-storage facilityC-O (Approved C-2 SP) |                           |        |  |  |  |

### Background/Issues/Analysis

- 1. This is a request to rezone a 1.74-acre site from C-O (Commercial Office) to C-1 (Neighborhood Retail) to allow for retail sales of auto parts and supplies.
- 2. The property has a General Plan Land Use Map designation of Commercial, as do properties to the south, east, and west. The adjacent properties to the north have a land use designation of Residential 3.5 to 5 dwelling units per acre. The

Staff Report: Z-33-16-1 July 11, 2016 Page 4 of 7

rezoning proposal is consistent with the current General Plan land use designation.

3. Currently, the subject site is vacant. The properties immediately to the north are singlefamily residences zoned R1-8 (Single-Family Residence District). Properties to the west. across 19<sup>th</sup> Avenue, are occupied by commercial uses and zoned C-2 (Intermediate Commercial). The commercial uses include general retail. convenience market and fuel station, child care, and restaurants. The

property to the south is a post office that is zoned PSC (Planned Shopping Center). The property to the west is a self-storage facility zoned C-O (Commercial Office), with approved C-2 SP (Intermediate Commercial, Special Permit) zoning specifically for a mini-storage facility.