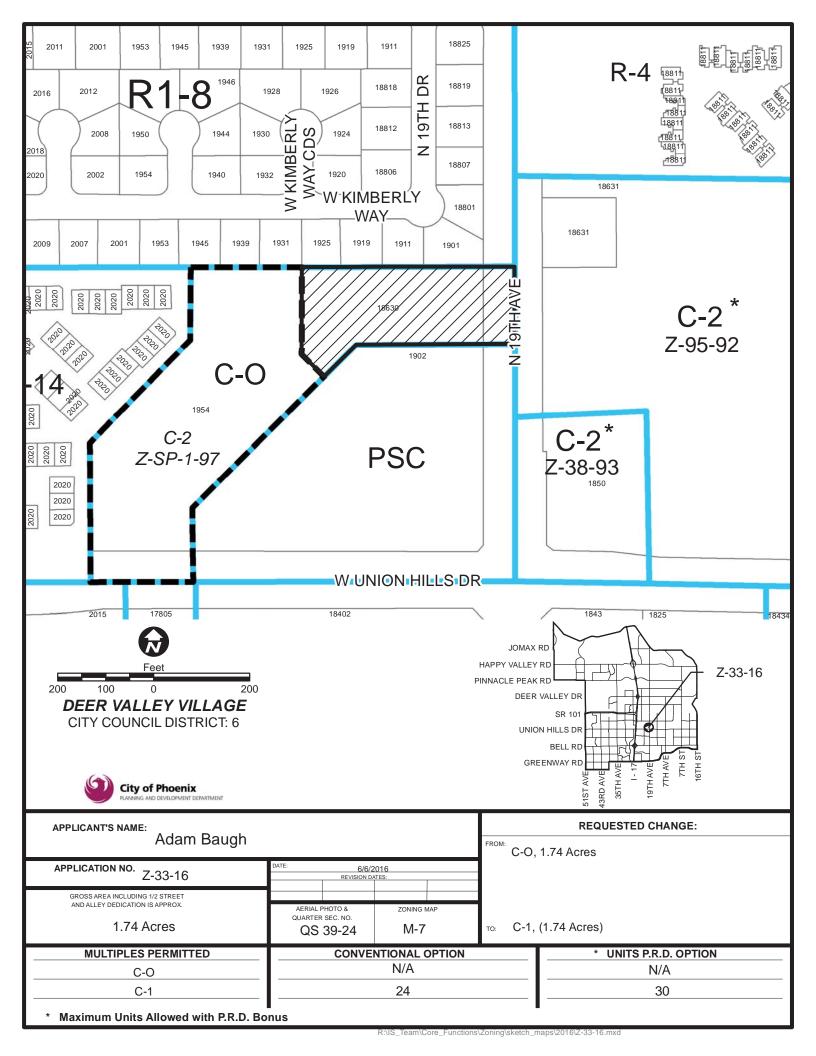

## Staff Report: Z-33-16-1

July 11, 2016

| Deer Valley Village Planning<br>Committee Hearing Date: | July 21, 2016                                                                                         |
|---------------------------------------------------------|-------------------------------------------------------------------------------------------------------|
| Planning Commission Hearing Date:                       | August 4, 2016                                                                                        |
| Request From:                                           | C-O (1.74 acres)                                                                                      |
| Request To:                                             | C-1 (1.74 acres)                                                                                      |
| Proposed Use:                                           | Auto Parts and Supplies, Retail                                                                       |
| Location:                                               | Approximately 435 feet north of the northwest corner of 19 <sup>th</sup> Avenue and Union Hills Drive |
| Owner:                                                  | Chitra and Nagesh Gidwani                                                                             |
| Applicant's Representative:                             | Adam Baugh, Withey Morris PLC                                                                         |
| Staff Recommendation:                                   | Approval, subject to stipulations                                                                     |

### Background/Issues/Analysis

- 1. This is a request to rezone a 1.74-acre site from C-O (Commercial Office) to C-1 (Neighborhood Retail) to allow for retail sales of auto parts and supplies.
- 2. The property has a General Plan Land Use Map designation of Commercial, as do properties to the south, east, and west. The adjacent properties to the north have a land use designation of Residential 3.5 to 5 dwelling units per acre. The