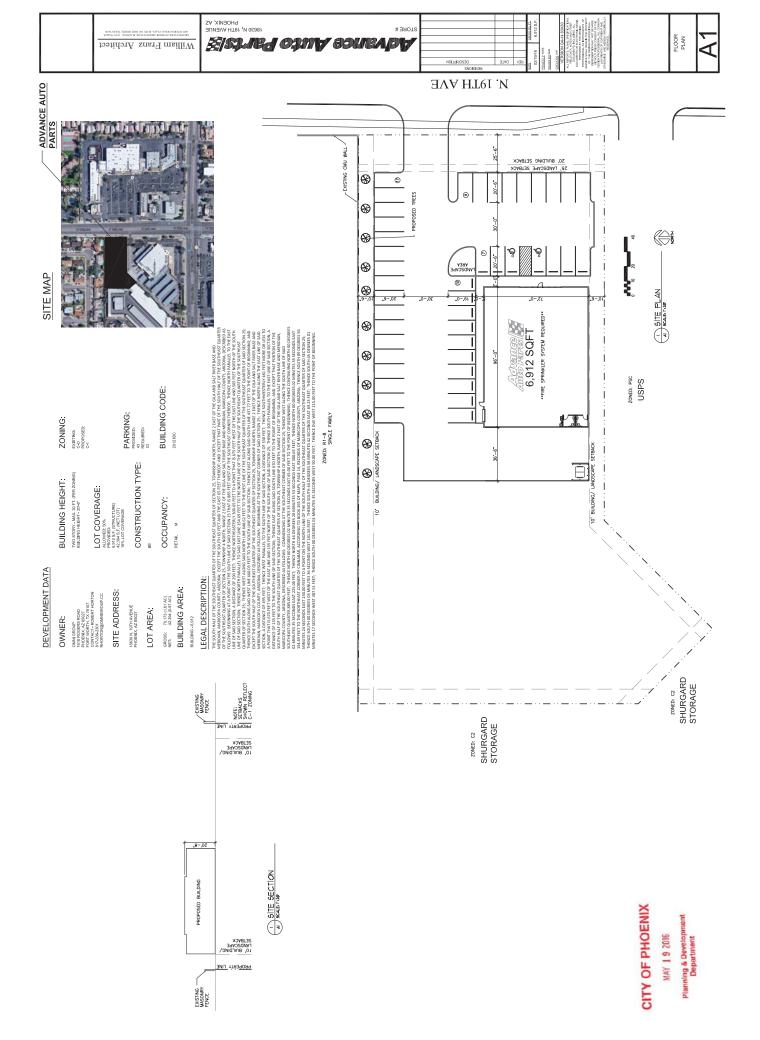

- 4. The approval of Rezoning Case No. Z-156-80 established the C-O zoning on the site, subject to stipulations on July 7, 1980. The site never developed for commercial office use. Subsequently, a rezoning request to C-1 zoning was requested in 2003 through Rezoning Case No. Z-42-03-1. At the time, staff was not supportive of the request because C-O zoning is a more appropriate buffer adjacent to residential uses and there were adequate neighborhood and general commercial services in the vicinity. The rezoning case was ultimately withdrawn after the Planning Commission hearing. The site has still not developed and recently there has been more interest to develop and locate commercial uses in the area. Some of the newer developments and businesses in the area include Dunkin Donuts, and the rental car facility on the east side of 19<sup>th</sup> Avenue is seeking an expansion of their services. C-1 zoning is a neighborhood commercial zoning district and restrictions can be placed through stipulations to ensure that development occurring on the site will be compatible with the adjacent residential uses.
- 5. The proposed site plan depicts the addition of a 6,912-square foot building for retail sales of auto parts. The proposed building and landscape setbacks are both meeting and exceeding the minimum setback requirements. Parking is proposed on the north and east sides of the building. The refuse collection is

proposed on the south end of the site behind the proposed building. A large vacant area is proposed to remain on the west portion of the site. Part of this vacant area will be used for retention and landscaping. There may be an opportunity to develop another C-1 use on the vacant portion of the site. Sufficient building and landscape setbacks are proposed adjacent to the single-family residential development to the north, however additional stipulations have been recommended to ensure that adequate buffering is provided.

| C-1 (Neighborhood Retail) |                          |                 |  |  |  |
|---------------------------|--------------------------|-----------------|--|--|--|
| <u>Standards</u>          | Requirements             | Proposed        |  |  |  |
| Building Setbacks         |                          |                 |  |  |  |
| Street                    | Minimum 20', Average 25' | Met – 103'      |  |  |  |
| Interior sides            |                          |                 |  |  |  |
| Norti                     | <u>1</u> 50'             | Met – 64'       |  |  |  |
| South                     | 10'                      | Met – 10'       |  |  |  |
| Wes                       | t 0'                     | Met – 188'      |  |  |  |
| Landscape Setbacks        |                          |                 |  |  |  |
| Street                    | Minimum 20', Average 25' | Met – 25'       |  |  |  |
| Interior sides            |                          |                 |  |  |  |
| Nortl                     | <u>1</u> 0'              | Met – 10'       |  |  |  |
| South                     | 10'                      | Met – 10'       |  |  |  |
| Wes                       | t 0'                     | Met – 10'       |  |  |  |
| Lot Coverage              | Maximum 50%              | Met – 16%       |  |  |  |
| Building Height           | Maximum 30'              | Met - 21'       |  |  |  |
| Parking                   | Minimum 23 spaces        | Met – 43 spaces |  |  |  |