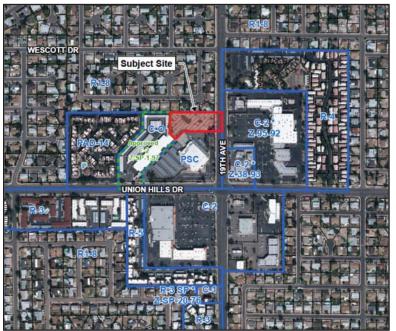

| Surrounding Land Uses/Zoning                   |                           |        |  |  |  |
|------------------------------------------------|---------------------------|--------|--|--|--|
|                                                | Land Use                  | Zoning |  |  |  |
| On Site                                        | Vacant                    | C-0    |  |  |  |
| North                                          | Single-family residential | R1-8   |  |  |  |
| South                                          | Post office               | PSC    |  |  |  |
| East Shopping center C-2                       |                           | C-2    |  |  |  |
| WestSelf-storage facilityC-O (Approved C-2 SP) |                           |        |  |  |  |

### Background/Issues/Analysis

- 1. This is a request to rezone a 1.74-acre site from C-O (Commercial Office) to C-1 (Neighborhood Retail) to allow for retail sales of auto parts and supplies.
- 2. The property has a General Plan Land Use Map designation of Commercial, as do properties to the south, east, and west. The adjacent properties to the north have a land use designation of Residential 3.5 to 5 dwelling units per acre. The

Staff Report: Z-33-16-1 July 11, 2016 Page 4 of 7

rezoning proposal is consistent with the current General Plan land use designation.

3. Currently, the subject site is vacant. The properties immediately to the north are singlefamily residences zoned R1-8 (Single-Family Residence District). Properties to the west. across 19<sup>th</sup> Avenue, are occupied by commercial uses and zoned C-2 (Intermediate Commercial). The commercial uses include general retail. convenience market and fuel station, child care, and restaurants. The

property to the south is a post office that is zoned PSC (Planned Shopping Center). The property to the west is a self-storage facility zoned C-O (Commercial Office), with approved C-2 SP (Intermediate Commercial, Special Permit) zoning specifically for a mini-storage facility.