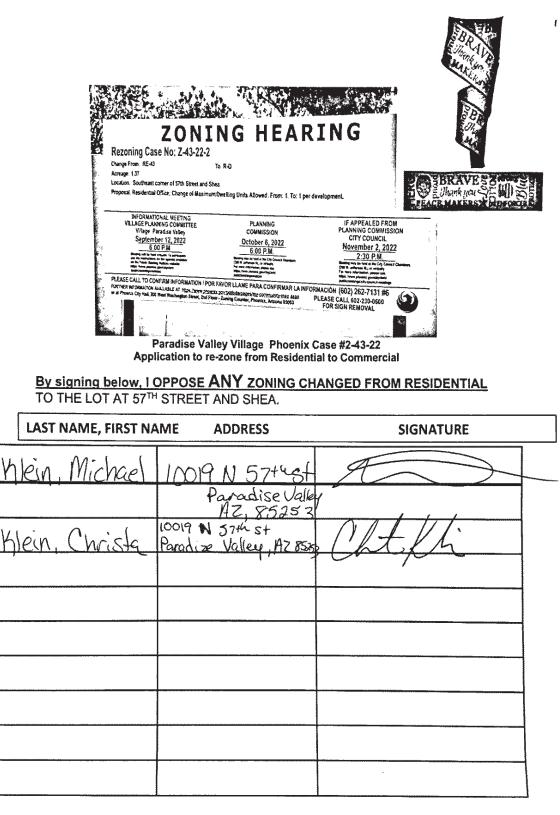

Warmly, Denise van den Bossche Neighbor of Subject Property: 9640 N. 57<sup>th</sup> Street

Paradise Valley Village Phoenix Case #2-43-22 Application to re-zone from Residential to Commercial

# By signing below, I OPPOSE ANY ZONING CHANGES FROM the current RESIDENTIAL zoning TO THE LOT AT 57<sup>TH</sup> STREET AND SHEA. (As well as 56<sup>th</sup> Street and 58<sup>th</sup> Street)

| LAST NAME, FIRST NAME | ADDRESS | SIGNATURE |   |
|-----------------------|---------|-----------|---|
| -                     |         |           | 1 |