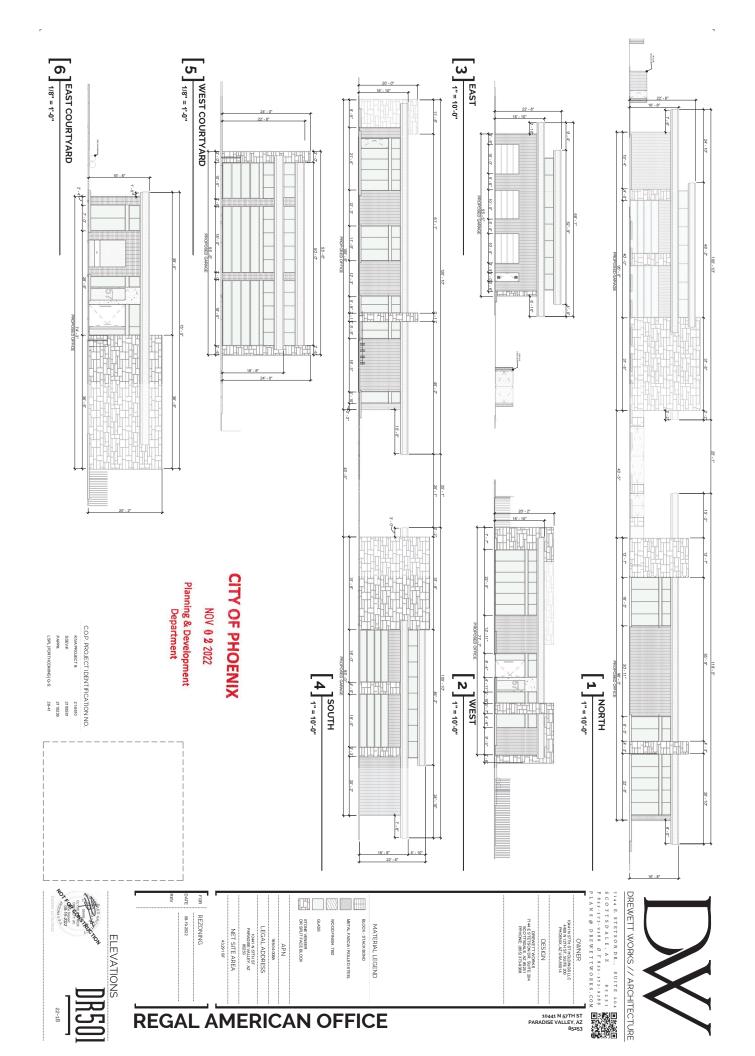

On September 12, 2022, and October 3, 2022, the Paradise Valley Village Planning Committee heard this request and recommended a continuance by a vote of 15-0 in both instances. The applicant has since submitted a revised site plan and elevations, on November 2, 2022, that addresses the community and committee concerns regarding the garage size. In addition, since the staff report was published on September 12, 2022, staff has received 19 letters in opposition which are included as an attachment. Concerns include commercial uses encroaching into the established residential neighborhood, traffic, property values, and safety. Staff has also received 7 letters in support which are included as an attachment. The letters support the enhanced architecture, access via Shea Boulevard, and residential office use rather than short-term rentals.

The revised site plan includes a garage that was reduced by 145 square feet adjacent to an existing residential property. In addition, the revised elevations include a reduction in fencing facing 57th Street and alternative fencing between the proposed office and the proposed garage. Due to the revised site plan and elevations, staff recommends revisions to the stipulations as follows:

1. The development shall be in general conformance with the site plan date stamped August 19, 2022 NOVEMBER 2, 2022 and elevations date stamped August 19, 2022 NOVEMBER 2, 2022, with specific regard to the inclusion of metal fascia, wood finish, and stone veneer walls or split face block, as modified by the following stipulations and approved by the Planning and Development Department.