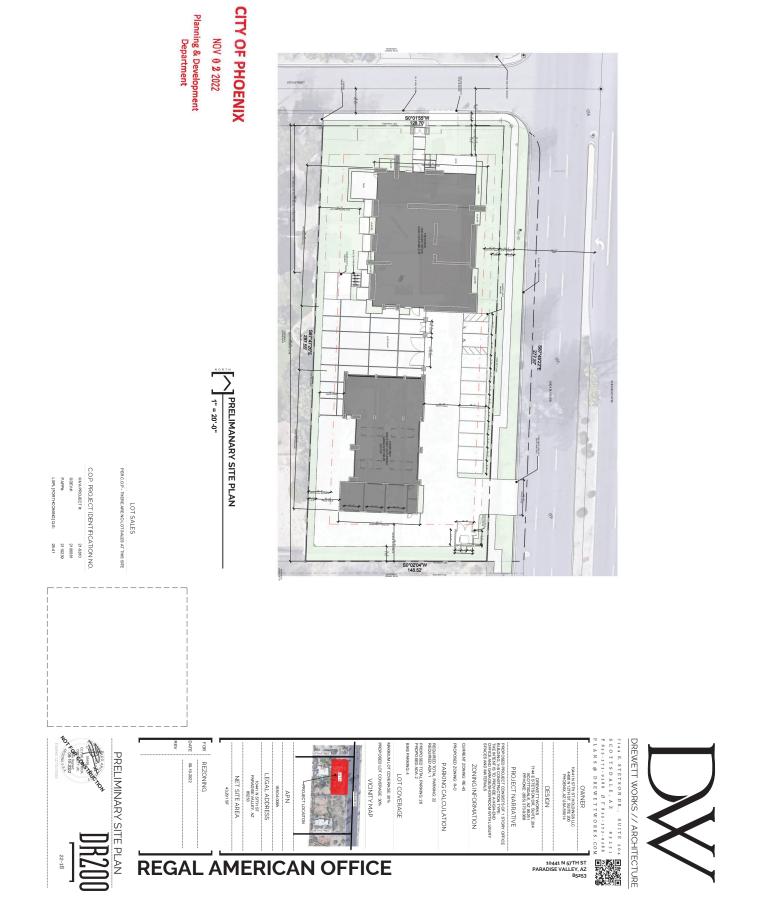

On September 12, 2022, and October 3, 2022, the Paradise Valley Village Planning Committee heard this request and recommended a continuance by a vote of 15-0 in both instances. The applicant has since submitted a revised site plan and elevations, on November 2, 2022, that addresses the community and committee concerns regarding the garage size. In addition, since the staff report was published on September 12, 2022, staff has received 19 letters in opposition which are included as an attachment. Concerns include commercial uses encroaching into the established residential neighborhood, traffic, property values, and safety. Staff has also received 7 letters in support which are included as an attachment. The letters support the enhanced architecture, access via Shea Boulevard, and residential office use rather than short-term rentals.

The revised site plan includes a garage that was reduced by 145 square feet adjacent to an existing residential property. In addition, the revised elevations include a reduction in fencing facing 57th Street and alternative fencing between the proposed office and the proposed garage. Due to the revised site plan and elevations, staff recommends revisions to the stipulations as follows:

1. The development shall be in general conformance with the site plan date stamped August 19, 2022 NOVEMBER 2, 2022 and elevations date stamped August 19, 2022 NOVEMBER 2, 2022, with specific regard to the inclusion of metal fascia, wood finish, and stone veneer walls or split face block, as modified by the following stipulations and approved by the Planning and Development Department.