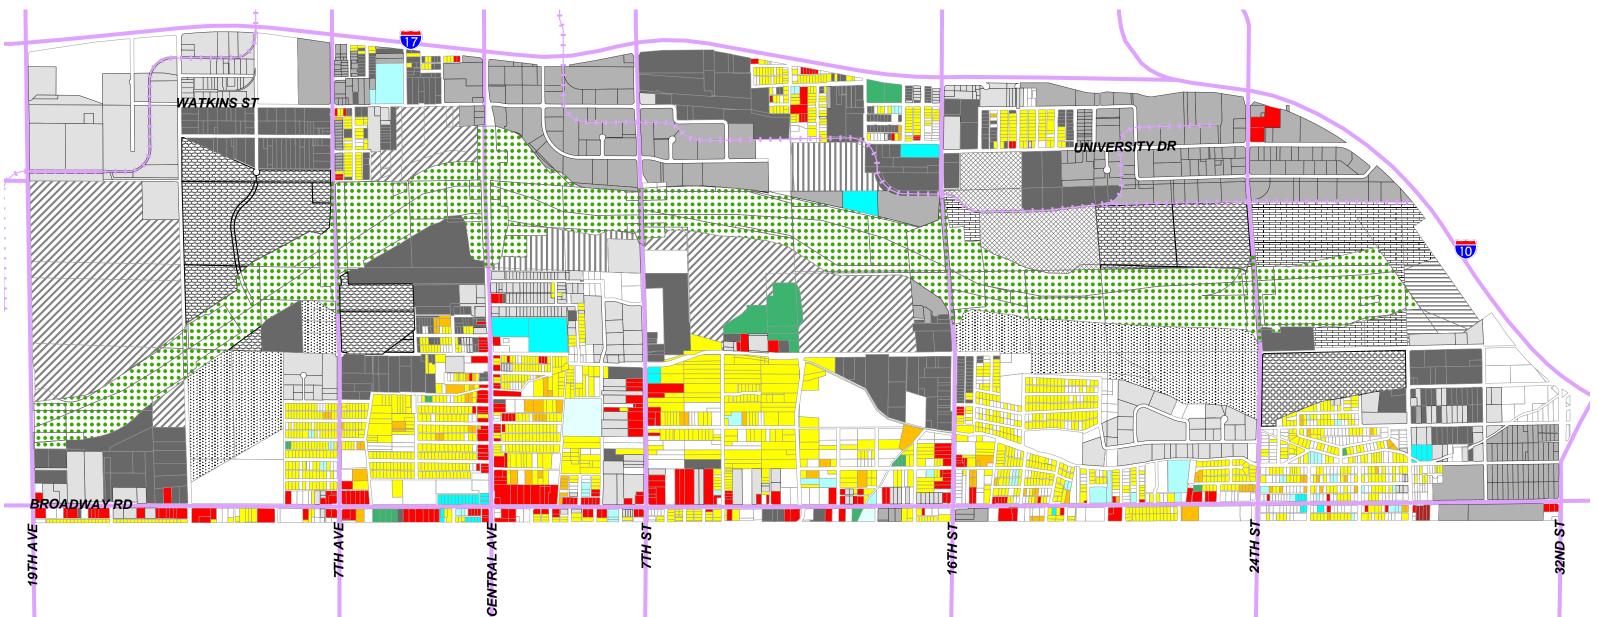

|                                               |        |        | Ť     |       |                     |       |       |
|-----------------------------------------------|--------|--------|-------|-------|---------------------|-------|-------|
| Land Use                                      | Sq     | Feet   | Acres |       |                     | Acres |       |
| Small Lot 0-5 du/ac                           | 17,02  | 3,747  | 391   | 9.6%  | Residential         | 425   | 10.5% |
| Medium Density 5-15 du/ac                     | 1,41   | 263, 7 | 33    | 0.8%  | Commercial          | 108   | 2.7%  |
| High Density 15+ du/ac                        | 7      | 1,151  | 2     | 0.0%  | Industrial          | 2,302 | 56.6% |
| Commercial                                    | 4,70   | 9,625  | 108   | 2.7%  | Public/Quasi Public | 74    | 1.8%  |
| Warehouse & Light Industrial                  | 16,82  | 2,986  | 386   | 9.5%  | Transportation      | 5     | 0.1%  |
| Industrial                                    | 21,00  | 9,335  | 482   | 11.9% | Open Space          | 616   | 15.1% |
| Sand and Gravel-Pit Being Filled              | 11,51  | 7,763  | 264   | 6.5%  | Vacant              | 534   | 13.1% |
| Sand and Gravel-Active Mining                 | 8,59   | 1,224  | 197   | 4.9%  |                     |       |       |
| Sand and Gravel-Idle Pit                      | 4,00   | 8,155  | 92    | 2.3%  |                     |       |       |
| Business Park/Commerce Park                   | 20,03  | 3,996  | 460   | 11.3% |                     |       |       |
| Educational                                   | 49     | 4,870  | 11    | 0.3%  |                     |       |       |
| Institutional                                 | 1,33   | 5,347  | 31    | 0.8%  |                     |       |       |
| Public Facility                               | 1,40   | 4,132  | 32    | 0.8%  |                     |       |       |
| Transportation                                | 23     | 2,581  | 5     | 0.1%  |                     |       |       |
| Recreation Open Space                         | 1,30   | 254, 7 | 30    | 0.7%  |                     |       |       |
| Rio Salado Habitat Restoration Area           | 25,50  | 5,644  | 586   | 14.4% |                     |       |       |
| Vacant-Developable Landfill                   | 2,29   | 1,649  | 53    | 1.3%  |                     |       |       |
| Vacant-Nondevelopable (at present) Landfill   | 15,74  | 0,935  | 361   | 8.9%  |                     |       |       |
| Vacant-Nondevelopable (at present) Filled Pit | 1,14   | 5,942  | 26    | 0.6%  |                     |       |       |
| Vacant-Developable Filled Pit                 | 3,13   | 2,642  | 72    | 1.8%  |                     |       |       |
| Vacant                                        | 19,26  | 5,697  | 442   | 10.9% |                     |       |       |
|                                               | 177,06 | 1,937  | 4,065 |       |                     |       |       |

## **Rio Salado Beyond the Banks Area Land Use** DRAFT

| Residential                 | Business Park/Commerce I    |
|-----------------------------|-----------------------------|
| Small Lot 0-5 du/ac         | Industrial                  |
| Medium Density 5-15 du/ac   | Sand and Gravel - Active N  |
| High Density 15+ du/ac      | Sand and Gravel - Pit Being |
| Commercial                  | Sand and Gravel - Idle Pit  |
| Commercial                  | Vacant - Developable Filled |
| -                           | Vacant - Nondevelopable (a  |
| Industrial                  | Vacant - Developable Land   |
| Warehouse, Light Industrial | Vacant - Nondevelopable (a  |
|                             |                             |

merce Park

- Active Mining
- Pit Being Filled
- ble Filled Pit
- opable (at present) Landfill
- ble Landfill
- opable (at present) Filled Pit

## **Public / Quasi Public**

- Educational Institutional

  - Public Facility

## Transportation

## **Open Space**

Rio Salado Habitat Restoration Area **Recreational Open Space** Vacant