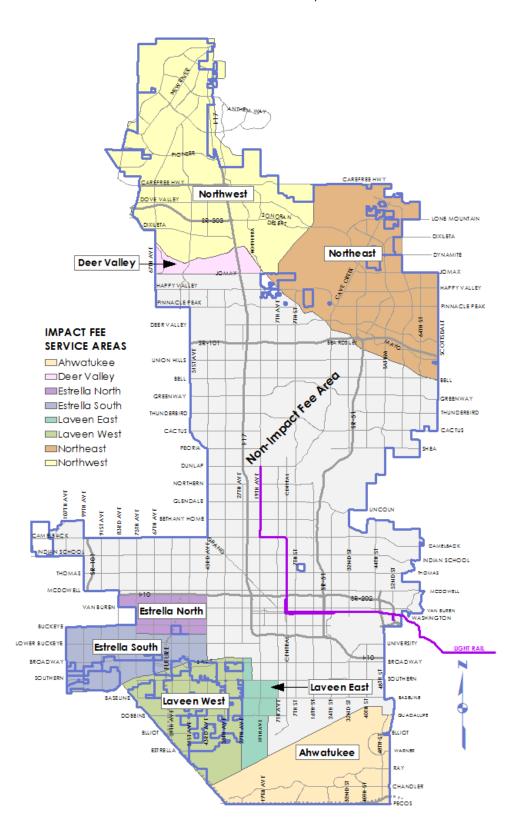

#### City of Phoenix Development Impact Fees

#### Map A: Impact Fee Areas for Schedule C

Fees Effective September 5, 2016 For Fiscal Year Ended June 30, 2018