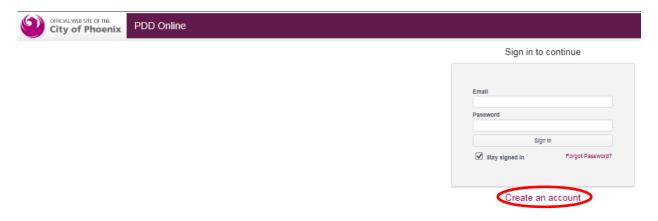

## OR just click on the following URL:

https://apps-secure.phoenix.gov/PDD/EPR

Step 2

Click on the "Plan Review Application and Fee Payments" link to prompt the log on screen.

Step 3

To log into the PDD Online system click on the "Create an account" button.