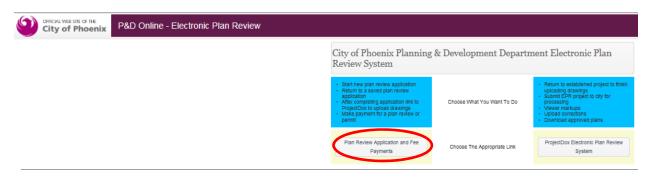

Step 1
From the Planning and Development web page navigate to "Online Services".

Click on "Electronic Plan Review".

## OR just click on the following URL:

https://apps-secure.phoenix.gov/PDD/EPR

Step 2

Click on the "Plan Review Application and Fee Payments" link to prompt the log on screen.

Step 3

To log into the PDD Online system click on the "Create an account" button.