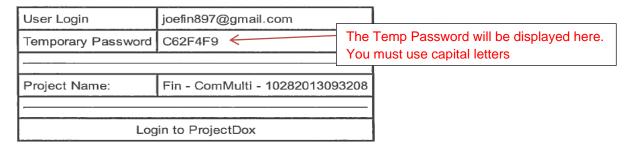

- 1.Click the Project Access link below
- 2.Enter your User Login and Password (First time users see Temp Password below)
- 3. Click on the Project link on the "My Projects" page
- 4.Click on the "Drawings" folder
- 5.Click the "Upload Files" button and follow the instructions to upload your drawings
- 6.Click on the "Supporting Documents" folder
- 7.Click the "Upload Files" button and follow the instructions to upload your documentation
- 8.Click the WorkFlow Portal button and complete the assigned "ApplicantUpload\_Confirmation" EPR task
- 9. Your plans have now been submitted for review

## Step 9

Enter your email address and the temp password. Click "Login".