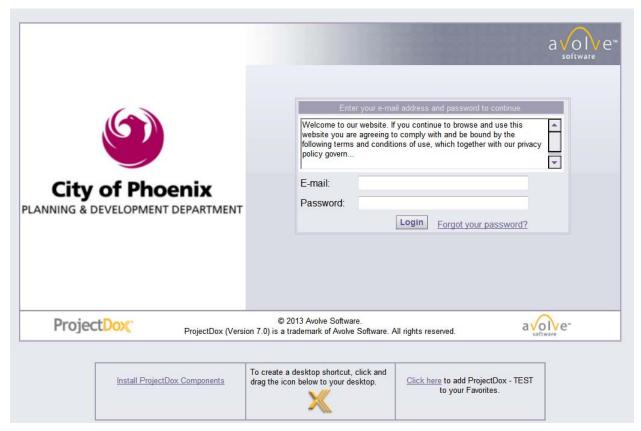

## Steply, Reply All or Forward | More

You can now login using the email address and password you used in the registration fields.

## Step 9

Enter your email address and the temp password. Click "Login".