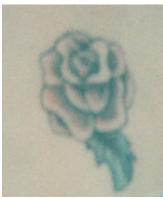

TATTOOS: Shelley has an eagle tattooed on her back/right shoulder area and a

rose tattooed on her left breast.

DATE MISSING: June 28, 1991

NARRATIVE: On 06/28/1991 at approximately 6:00 P.M., Shelley Hoke was last heard