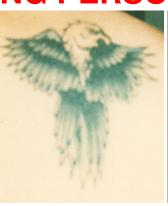

TATTOOS: Shelley has an eagle tattooed on her back/right shoulder area and a

rose tattooed on her left breast.

DATE MISSING: June 28, 1991

NARRATIVE: On 06/28/1991 at approximately 6:00 P.M., Shelley Hoke was last heard