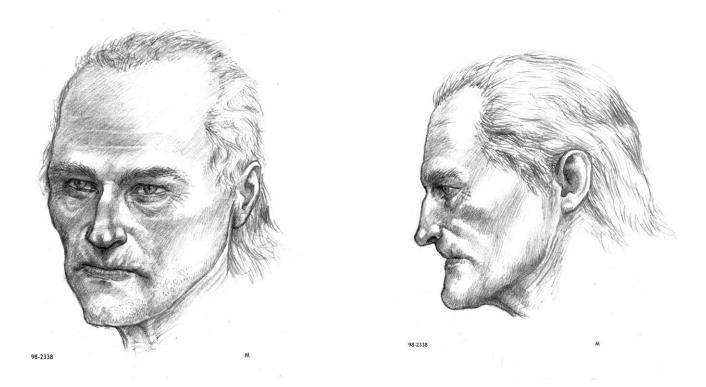

## **UNIDENTIFIED PERSON**

## PHOENIX POLICE DEPARTMENT

2120 North Central Avenue PHOENIX, ARIZONA 85004

Departmental Report: 81414239 ME Case Number: 98-2338 BULLETIN #: 81414239 DATE: 10/27/14

UNID. PERSON: White male, 45-60 years old, 5'06" to 5'10", with brown hair in a ponytail. He had a receding hairline and was missing most of his teeth. He may have suffered from chronic back problems.

DATE FOUND: August 24, 1998

NARRATIVE: On August 24, 1998 this male was found in South Mountain Park in Phoenix, Arizona. He had likely been deceased a few months before being found. The pictures above are an artist's interpretation of what the male may have looked like.