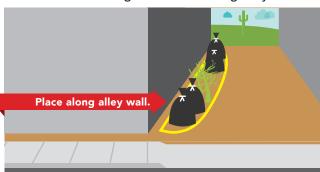

If you have alley collection, place pile along the alley wall. Avoid touching wall and blocking alley access.