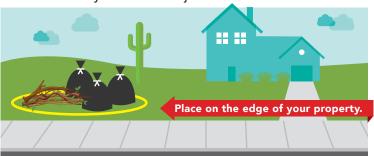

#### **BULK TRASH PLACEMENT**

If you have curbside collection, crews will only pick up piles placed close to the edge of your property, which must be at least 5 feet away from fixed objects.

Do not place piles on top of water meters.