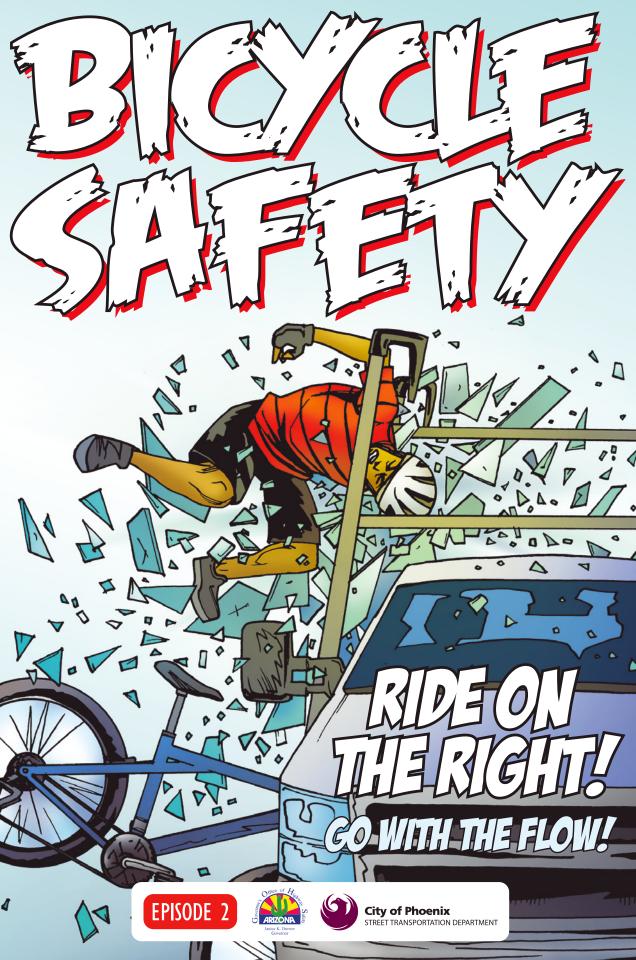

## #2 RIDE ON THE RIGHT!

Go with the flow of traffic, and always ride on the right side of the street!