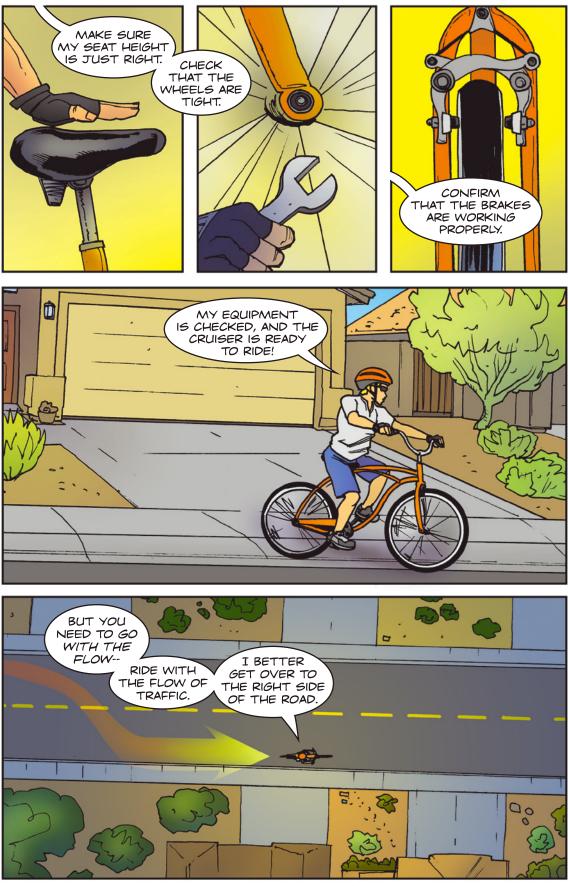

## #2 RIDE ON THE RIGHT!

Go with the flow of traffic, and always ride on the right side of the street!

## #3 KEEP YOUR RIDE SMOOTH!

Keep your bicycle properly maintained!