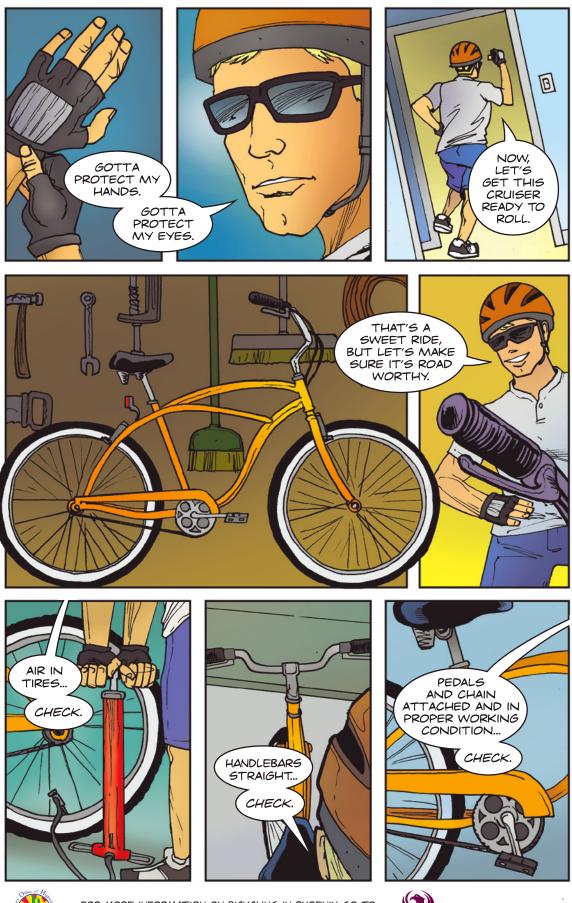

FOR MORE INFORMATION ON BICYCLING IN PHOENIX GO TO WWW.PHOENIX.GOV/BICYCLING OR CALL (602) 534-9529.  $\bigcirc$ 



ARZONN Janice K. Brewer Governor

FOR MORE INFORMATION ON BICYCLING IN PHOENIX GO TO WWW.PHOENIX.GOV/BICYCLING OR CALL (602) 534-9529. City of Phoenix STREET TRANSPORTATION DEPARTMENT





FOR MORE INFORMATION ON BICYCLING IN PHOENIX GO TO WWW.PHOENIX.GOV/BICYCLING OR CALL (602) 534-9529.















FOR MORE INFORMATION ON BICYCLING IN PHOENIX GO TO WWW.PHOENIX.GOV/BICYCLING OR CALL (602) 534-9529.





FOR MORE INFORMATION ON BICYCLING IN PHOENIX GO TO WWW.PHOENIX.GOV/BICYCLING OR CALL (GO2) 534-9529.





## PROTECT YOUR MELON! WEAR YOUR BIKE HELMET RIGHT!



# REEEE

HAVE FUN AND RIDE SAFE!

## ON YOUR NEXT BICYCLE RIDE, REMEMBER THESE IMPORTANT SAFETY TIPS:

#### **#1** PROTECT YOUR MELON!

Always wear a helmet!

## #2 RIDE ON THE RIGHT!

Go with the flow of traffic, and always r