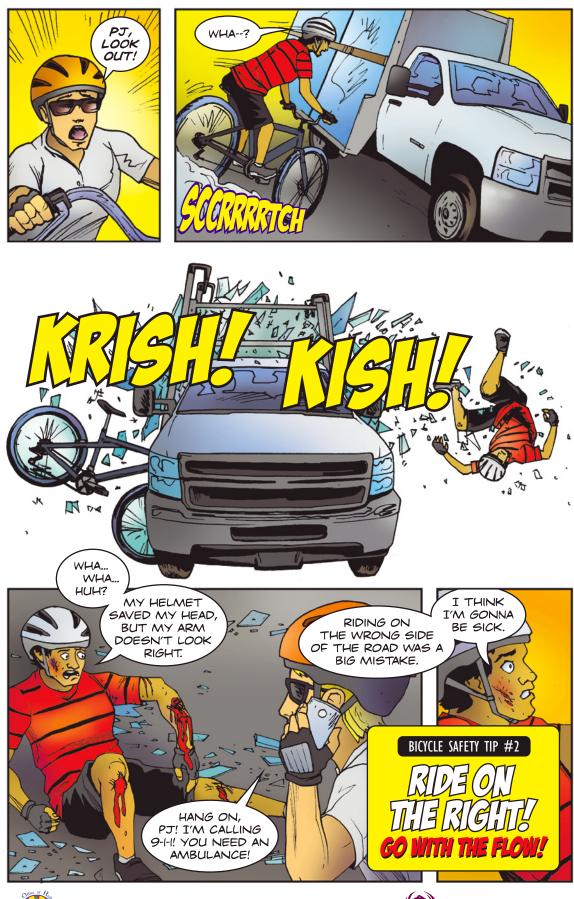

## #2 RIDE ON THE RIGHT!

Go with the flow of traffic, and always ride on the right side of the street!