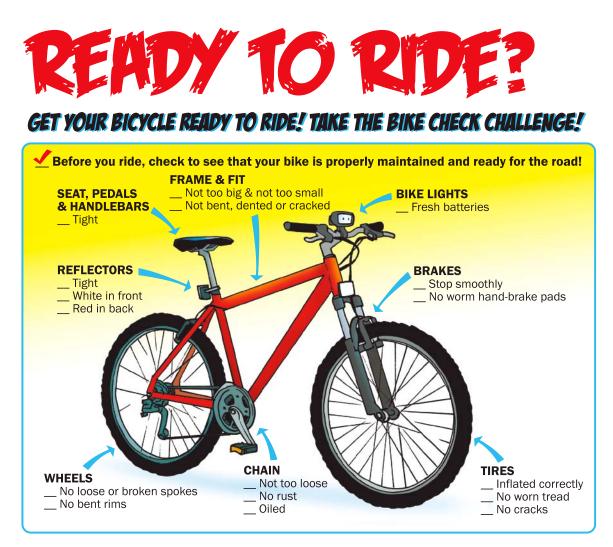

## ON YOUR NEXT BICYCLE RIDE, REMEMBER THESE IMPORTANT SAFETY TIPS:

## #3 KEEP YOUR RIDE SMOOTH!

Keep your bicycle properly maintained!