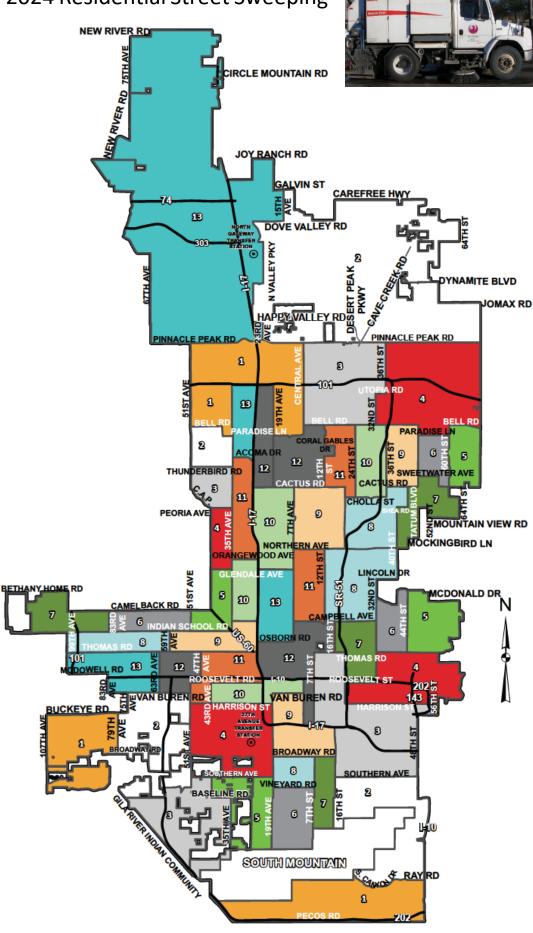

## STREET TRANSPORTATION DEPARTMENT

| 2024 Residential | Street S | weening  |
|------------------|----------|----------|
| ZUZT NCJIUCITUU  |          | WCCPIIIS |

| Area | Sweep Date                        |
|------|-----------------------------------|
| Aica | January 9, 2024                   |
|      | January 9, 2024                   |
| 2    | April 9, 2024                     |
|      | July 9, 2024                      |
|      | October 8, 2024                   |
|      | January 16, 2024                  |
|      | April 16, 2024                    |
|      | July 16, 2024<br>October 15, 2024 |
| 3    | January 22, 2024                  |
|      | January 23, 2024                  |
|      | April 23, 2024                    |
|      | July 23, 2024                     |
|      | October 22, 2024                  |
|      | January 30, 2024                  |
| 4    | April 30, 2024                    |
|      | July 30, 2024                     |
|      | October 29, 2024                  |
| 5    | February 6, 2024                  |
|      | May 7, 2024                       |
|      | August 6, 2024                    |
|      | November 5, 2024                  |
| 6    | February 12, 2024                 |
|      | May 14, 2024                      |
|      | August 13, 2024                   |
|      | November 12, 2024                 |
| 7    | February 20, 2024                 |
|      | May 21, 2024                      |
|      | August 20, 2024                   |
|      | November 19, 2024                 |
|      | February 27, 2024                 |
| 8    | May 28, 2024                      |
|      | August 27, 2024                   |
|      | November 26, 2024                 |
|      | March 5, 2024                     |
| 9    | June 4, 2024                      |
| _    | September 3, 2024                 |
|      | December 3, 2024                  |
| 10   | March 12, 2024                    |
|      | June 11, 2024                     |
|      | September 10, 2024                |
|      | December 10, 2024                 |
| 11   | March 19, 2024                    |
|      | June 18, 2024                     |
|      | September 17, 2024                |
|      | December 17, 2024                 |
| 12   | March 26, 2024                    |
|      | June 25, 2024                     |
|      | September 24, 2024                |
|      | December 24, 2024                 |
| 13   | April 2, 2024                     |
|      | July 2, 2024                      |
|      | October 1, 2024                   |
|      | December 31, 2024                 |
|      |                                   |