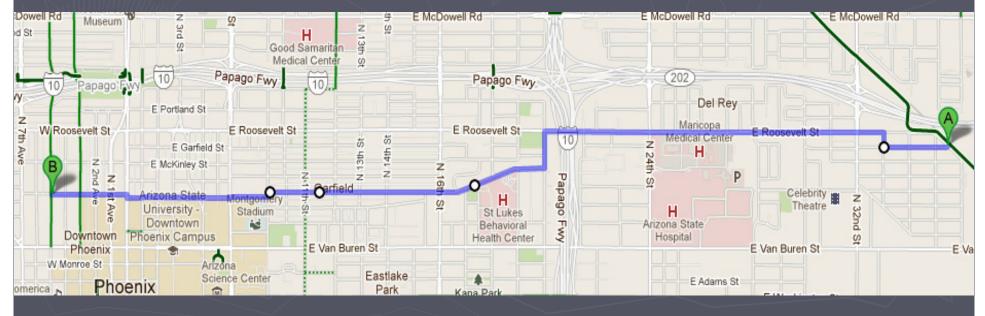

## Bike Boulevard

4.6 miles of bike lanes, bike dots, shared lane markings and guide signs on collector and local streets. March-April 2012

#### **Bike Boulevard**

New pedestrian footbridge across irrigation ditch New bike lanes on Roosevelt Street from 16th to 32nd Streets New bike lanes on 20<sup>th</sup> Street from Roosevelt to Van Buren Streets 24" bike dots on Villa from 20<sup>th</sup> Street to 7<sup>th</sup> Street (NOT A BIKE LANE) Shared Lane Markings, Green Paint on Fillmore Street from 7<sup>th</sup> to 1<sup>st</sup> Street (NOT A BIKE LANE) Shared Lane Markings on Fillmore Street 1<sup>st</sup> Street to 5<sup>th</sup> Avenue (NOT A BIKE LANE)