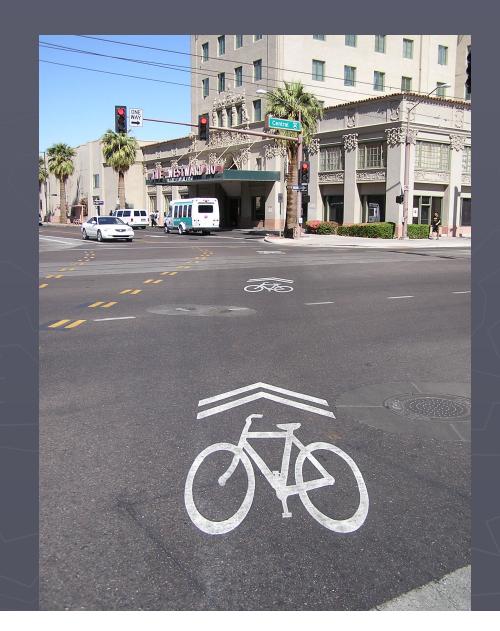

ke dots, shared lane markings and guide signs on collector and local streets. March-April 2012



#### **Bike Boulevard**

New pedestrian footbridge across irrigation ditch New bike lanes on Roosevelt Street from 16th to 32nd Streets New bike lanes on 20<sup>th</sup> Street from Roosevelt to Van Buren Streets 24" bike dots on Villa from 20<sup>th</sup> Street to 7<sup>th</sup> Street (NOT A BIKE LANE) Shared Lane Markings, Green Paint on Fillmore Street from 7<sup>th</sup> to 1<sup>st</sup> Street (NOT A BIKE LANE) Shared Lane Markings on Fillmore Street 1<sup>st</sup> Street to 5<sup>th</sup> Avenue (NOT A BIKE LANE)

New signage to indicate distance to destination will be installed



# Bike Boulevard Bike Dots





## Bike Boulevard Green Paint



# Bike Boulevard Shared Lane Markings



## Bike Boulevard guide signs



#### Bike Boulevard wayfinding signs