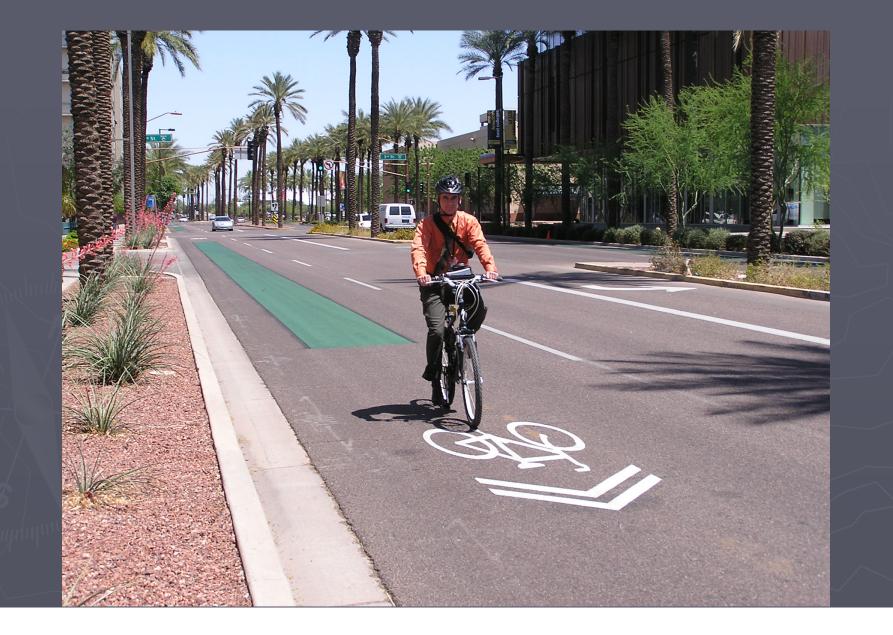

ke Boulevard

4.6 miles of bike lanes, bike dots, shared lane markings and guide signs on collector and local streets. March-April 2012



#### **Bike Boulevard**

New pedestrian footbridge across irrigation ditch New bike lanes on Roosevelt Street from 16th to 32nd Streets New bike lanes on 20<sup>th</sup> Street from Roosevelt to Van Buren Streets 24" bike dots on Villa from 20<sup>th</sup> Street to 7<sup>th</sup> Street (NOT A BIKE LANE) Shared Lane Markings, Green Paint on Fillmore Street from 7<sup>th</sup> to 1<sup>st</sup> Street (NOT A BIKE LANE) Shared Lane Markings on Fillmore Street 1<sup>st</sup> Street to 5<sup>th</sup> Avenue (NOT A BIKE LANE)

New signage to indicate distance to destination will be installed



# Bike Boulevard Bike Dots





## Bike Boulevard Green Paint



# Bike Boulevard Shared Lane Markings



## Bike Boulevard guide signs



#### Bike Boulevard wayfinding signs