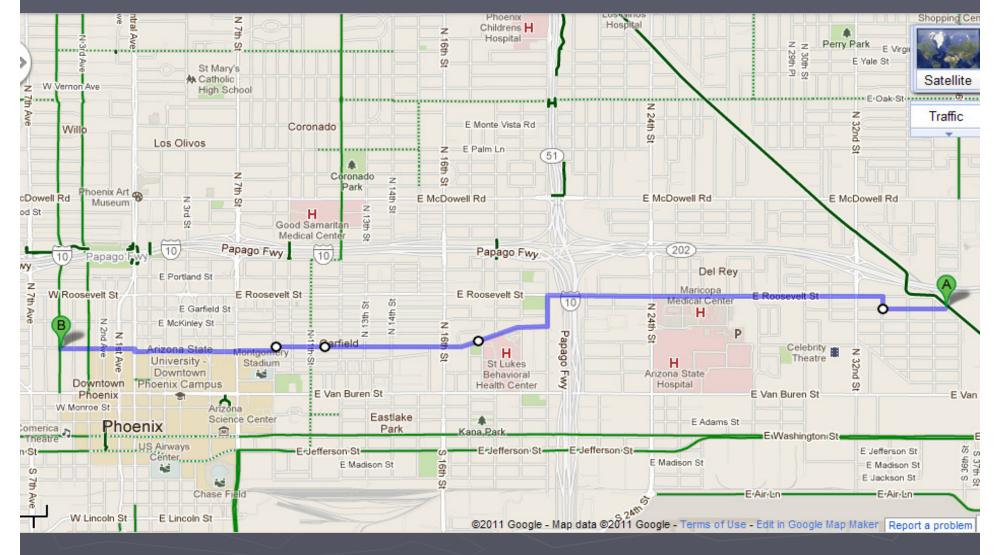

## Bike Boulevard

4.6 miles of bike lanes, bike dots, shared lane markings and guide signs on collector and local streets. March-April 2012

#### **Bike Boulevard**

New pedestrian footbridge across irrigation ditch New bike lanes on Roosevelt Street from 16th to 32nd Streets New bike lanes on 20<sup>th</sup> Street from Roosevelt to Van Buren Streets 24" bike dots on Villa from 20<sup>th</sup> Street to 7<sup>th</sup> Street (NOT A BIKE LANE) Shared Lane Markings, Green Paint on Fillmore Street from 7<sup>th</sup> to 1<sup>st</sup> Street (NOT A BIKE LANE) Shared Lane Markings on Fillmore Street 1<sup>st</sup> Street to 5<sup>th</sup> Avenue (NOT A BIKE LANE)