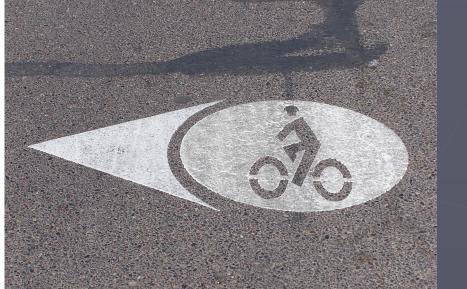

## Bike Boulevard

4.6 miles of bike lanes, bike dots, shared lane markings and guide signs on collector and local streets. March-April 2012



#### **Bike Boulevard**

New pedestrian footbridge across irrigation ditch New bike lanes on Roosevelt Street from 16th to 32nd Streets New bike lanes on 20<sup>th</sup> Street from Roosevelt to Van Buren Streets 24" bike dots on Villa from 20<sup>th</sup> Street to 7<sup>th</sup> Street (NOT A BIKE LANE) Shared Lane Markings, Green Paint on Fillmore Street from 7<sup>th</sup> to 1<sup>st</sup> Street (NOT A BIKE LANE) Shared Lane Markings on Fillmore Street 1<sup>st</sup> Street to 5<sup>th</sup> Avenue (NOT A BIKE LANE)

New signage to indicate distance to destination will be installed



# Bike Boulevard Bike Dots





## Bike Boulevard Green Paint



# Bike Boulevard Shared Lane Markings



## Bike Boulevard guide signs



#### Bike Boulevard wayfinding signs