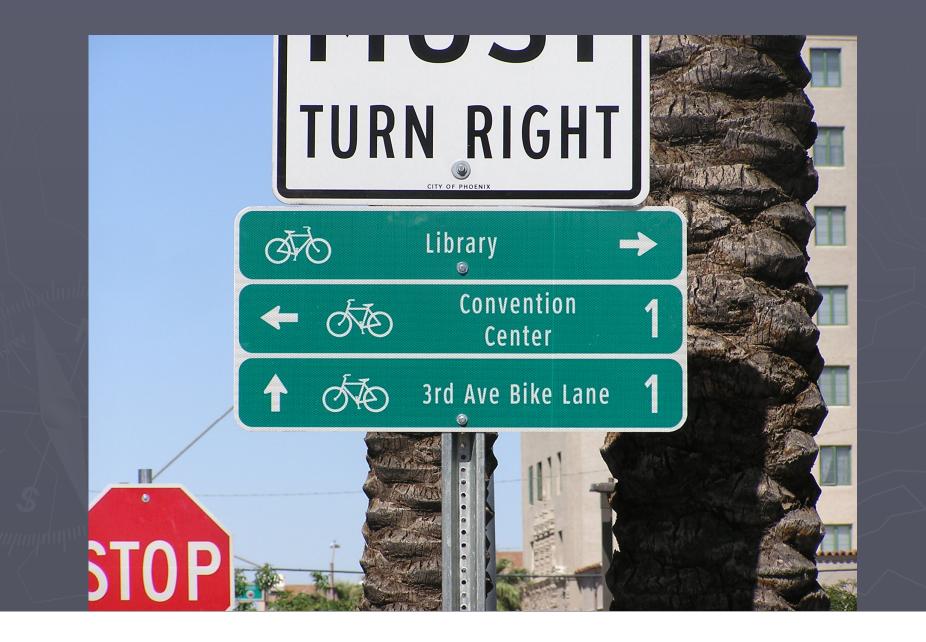

#### Bike Boulevard wayfinding signs

New signage to indicate distance to destination will be installed