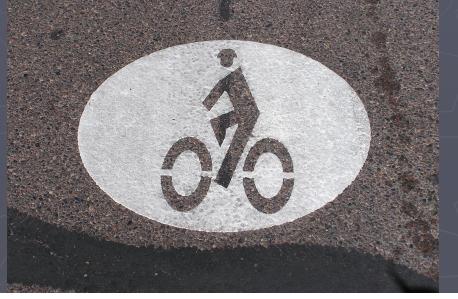

## Bike Boulevard

4.6 miles of bike lanes, bike dots, shared lane markings and guide signs on collector and local streets. March-April 2012



#### **Bike Boulevard**

New pedestrian footbridge across irrigation ditch New bike lanes on Roosevelt Street from 16th to 32nd Streets New bike lanes on 20<sup>th</sup> Street from Roosevelt to Van Buren Streets 24" bike dots on Villa from 20<sup>th</sup> Street to 7<sup>th</sup> Street (NOT A BIKE LANE) Shared Lane Markings, Green Paint on Fillmore Street from 7<sup>th</sup> to 1<sup>st</sup> Street (NOT A BIKE LANE) Shared Lane Markings on Fillmore Street 1<sup>st</sup> Street to 5<sup>th</sup> Avenue (NOT A BIKE LANE)

New signage to indicate distance to destination will be installed



# Bike Boulevard Bike Dots





## Bike Boulevard Green Paint



# Bike Boulevard Shared Lane Markings



## Bike Boulevard guide signs



#### Bike Boulevard wayfinding signs