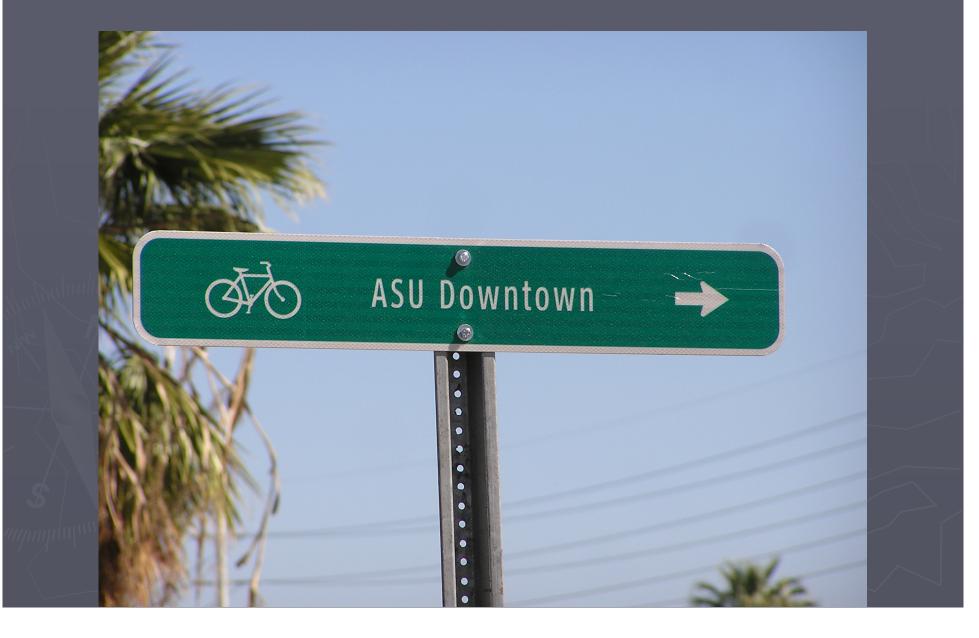

## Bike Boulevard guide signs

New signage to indicate distance to destination will be installed