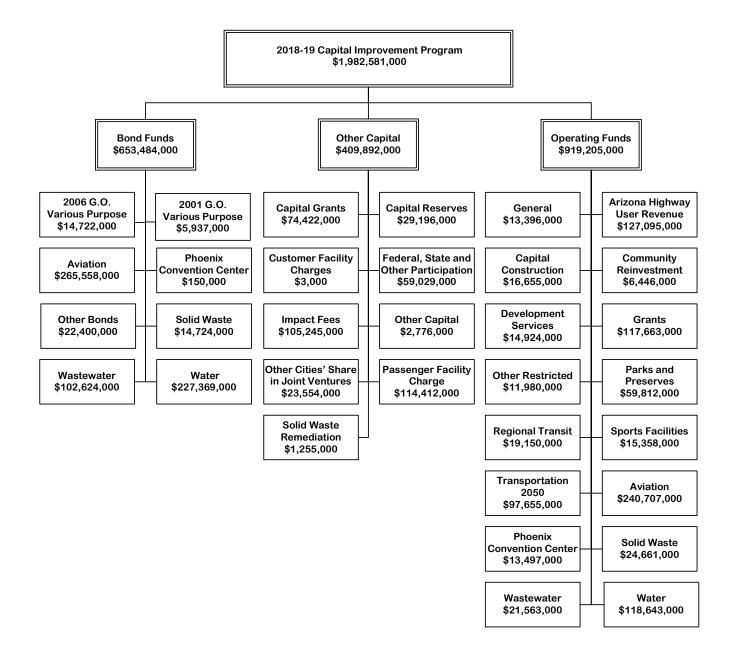

## 2018-19 Capital Improvement Program Organizational Chart

## SCHEDULE 1 SUMMARY OF 2018-23 CAPITAL IMPROVEMENT PROGRAM BY PROGRAM

(In Thousands of Dollars)

|                                          | 2018-19         | 2019-20         | 2020-21      | 2021   | -22  | :  | 2022-23 | Total           |
|------------------------------------------|-----------------|-----------------|--------------|--------|------|----|---------|-----------------|
| Arts and Cultural Facilities             | \$<br>1,042     | \$<br>- 4       | - 5          | \$     | -    | \$ | -       | \$<br>1,042     |
| Aviation                                 | 678,063         | 170,157         | 34,785       | 28     | ,869 |    | 35,968  | 947,842         |
| Economic Development                     | 8,261           | 4,872           | 4,212        | 5      | ,462 |    | 4,189   | 26,996          |
| Energy Conservation                      | 1,200           | 1,200           | 1,200        | 1      | ,200 |    | 1,200   | 6,000           |
| Facilities Management                    | 17,658          | 8,000           | 8,000        | 8      | ,000 |    | 8,000   | 49,658          |
| Finance                                  | 2,263           | -               | -            |        | -    |    | -       | 2,263           |
| Fire Protection                          | 19,442          | -               | -            |        | -    |    | -       | 19,442          |
| Housing                                  | 22,210          | 5,108           | 7,480        | 7      | ,480 |    | 7,480   | 49,758          |
| Human Services                           | 600             | -               | -            |        | -    |    | -       | 600             |
| Information Technology                   | 34,529          | 5,069           | 3,969        | 3      | ,969 |    | 3,969   | 51,505          |
| Libraries                                | 200             | 200             | 544          |        | 200  |    | 8,166   | 9,310           |
| Neighborhood Services                    | 3,234           | -               | -            |        | -    |    | -       | 3,234           |
| Parks, Recreation and Mountain Preserves | 84,078          | 30,490          | 22,000       | 22     | ,300 |    | 26,100  | 184,968         |
| Phoenix Convention Center                | 50,963          | 7,442           | 8,753        | 6      | ,912 |    | 4,263   | 78,333          |
| Planning and Historic Preservation       | 13,786          | 7,000           | 6,000        |        | -    |    | -       | 26,786          |
| Public Transit                           | 193,570         | 166,024         | 217,144      | 218    | ,881 |    | 129,425 | 925,044         |
| Regional Wireless Cooperative            | 9,908           | 9,202           | 7,323        | 6      | ,000 |    | 6,000   | 38,433          |
| Solid Waste Disposal                     | 37,860          | 19,532          | 14,500       | 30     | ,305 |    | 14,300  | 116,497         |
| Street Transportation and Drainage       | 254,977         | 149,987         | 130,066      | 137    | ,298 |    | 135,817 | 808,145         |
| Wastewater                               | 177,624         | 142,589         | 154,534      | 82     | ,405 |    | 93,333  | 650,485         |
| Water                                    | 371,113         | 335,666         | 476,208      | 233    | ,924 |    | 235,012 | 1,651,923       |
| Total                                    | \$<br>1,982,581 | \$<br>1,062,538 | \$ 1,096,718 | \$ 793 | ,205 | \$ | 713,222 | \$<br>5,648,264 |

#### BY SOURCE OF FUNDS

(In Thousands of Dollars)

|                                            |    | 2018-19   |    | 2019-20   |    | 2020-21   |    | 2021-22  |    | 2022-23 |    | Total     |
|--------------------------------------------|----|-----------|----|-----------|----|-----------|----|----------|----|---------|----|-----------|
| Operating Funds                            |    |           |    |           |    |           |    |          |    |         |    |           |
| General Fund                               |    |           |    |           |    |           |    |          |    |         |    |           |
| General Fund                               | \$ | 13,196    | \$ | 14,105    | \$ | 12,769    | \$ | 12,426   | \$ | 12,336  | \$ | 64,832    |
| General Fund - Library                     |    | 200       |    | 200       |    | 200       |    | 200      |    | 200     |    | 1,000     |
| Special Revenue Funds                      |    |           |    |           |    |           |    |          |    |         |    |           |
| Arizona Highway User Revenue               |    | 127,095   |    | 70,227    |    | 71,352    |    | 72,729   |    | 75,249  |    | 416,652   |
| Capital Construction                       |    | 16,655    |    | 12,247    |    | 11,827    |    | 8,991    |    | 8,481   |    | 58,201    |
| Community Reinvestment                     |    | 6,446     |    | 3,272     |    | 3,272     |    | 4,522    |    | 3,250   |    | 20,762    |
| Development Services                       |    | 14,924    |    | 7,039     |    | 6,039     |    | 39       |    | 39      |    | 28,080    |
| Operating Grants                           |    | 117,663   |    | 30,697    |    | 15,926    |    | 30,211   |    | 34,017  |    | 228,514   |
| Other Restricted                           |    | 11,980    |    | 2,647     |    | 1,764     |    | 1,426    |    | 1,774   |    | 19,591    |
| Parks and Preserves                        |    | 59,812    |    | 28,490    |    | 20,000    |    | 20,300   |    | 24,100  |    | 152,702   |
| Regional Transit                           |    | 19,150    |    | 4,580     |    | 1,973     |    | 4,494    |    | 5,183   |    | 35,380    |
| Sports Facilities                          |    | 15,358    |    | 2,000     |    | 2,000     |    | 2,000    |    | 2,000   |    | 23,358    |
| Transportation 2050                        |    | 97,655    |    | 71,588    |    | 60,858    |    | 72,765   |    | 56,314  |    | 359,180   |
| Enterprise Funds                           |    |           |    |           |    |           |    |          |    |         |    |           |
| Aviation                                   |    | 240,707   |    | 28,849    |    | 1,984     |    | 5,576    |    | 4,523   |    | 281,639   |
| Convention Center                          |    | 13,497    |    | 5,369     |    | 8,015     |    | 6,519    |    | 3,959   |    | 37,359    |
| Solid Waste                                |    | 24,661    |    | 10,438    |    | 783       |    | 7,888    |    | 5,833   |    | 49,603    |
| Wastewater                                 |    | 21,563    |    | 120,130   |    | 73,443    |    | 62,660   |    | 72,905  |    | 350,701   |
| Water                                      |    | 118,643   |    | 111,655   |    | 116,211   |    | 102,441  |    | 112,960 |    | 561,910   |
| Total Operating Funds                      | \$ | 919,205   | \$ | 523,533   | \$ | 408,416   | \$ | 415,187  | \$ | 423,123 | \$ | 2,689,464 |
| Bond Funds                                 |    |           |    |           |    |           |    |          |    |         |    |           |
| General Obligation Bonds                   |    |           |    |           |    |           |    |          |    |         |    |           |
| 2001 General Obligation Bonds              | \$ | 5,937     | \$ | -         | \$ | -         | \$ | -        | \$ | -       | \$ | 5,937     |
| 2006 General Obligation Bonds              |    | 14,722    |    | -         |    | -         |    | -        |    | -       |    | 14,722    |
| Nonprofit Corporation Bonds                |    | ,         |    |           |    |           |    |          |    |         |    | ,         |
| Nonprofit Corporation Bonds - Aviation     |    | 265,558   |    | 90,000    |    | 19,900    |    | -        |    | -       |    | 375,458   |
| Nonprofit Corporation Bonds - Conv. Center |    | 150       |    | -         |    | -         |    | -        |    | -       |    | 150       |
| Nonprofit Corporation Bonds - Other        |    | 22,400    |    | 1,100     |    |           |    | -        |    | -       |    | 23,500    |
| Nonprofit Corporation Bonds - Solid Waste  |    | 14,724    |    | 7,500     |    | 14,000    |    | 22,700   |    | 6,000   |    | 64,924    |
| Nonprofit Corporation Bonds - T2050        |    | -         |    | 107,913   |    | 172,707   |    | 155,456  |    | 74,624  |    | 510,700   |
| Nonprofit Corporation Bonds - Wastewater   |    | 102,624   |    | 23,593    |    | 39,752    |    | 12,190   |    | 9,280   |    | 187,439   |
| Nonprofit Corporation Bonds - Water        |    | 227,369   |    | 189,876   |    | 355,368   |    | 131,526  |    | 115,602 |    | 1,019,741 |
| Total Bond Funds                           | \$ | 653,484   | \$ | 419,982   | \$ | 601,727   | \$ | 321,872  | \$ | 205,506 | \$ | 2,202,571 |
| Other Capital Funds                        | •  | ,         | +  | ,         | •  |           | Ŧ  |          | +  |         | +  | _,,       |
| Other Capital Funds                        |    |           |    |           |    |           |    |          |    |         |    |           |
| Capital Grants                             | \$ | 74,422    | \$ | 39,181    | \$ | 8,231     | \$ | 22,781   | \$ | 33,046  | \$ | 177,661   |
| Capital Reserves                           | Ŧ  | 29,196    | Ŧ  | 3,452     | Ŧ  | 556       | Ŧ  | 500      | Ŧ  | 4,800   | Ŧ  | 38,504    |
| Customer Facility Charges                  |    | 20,100    |    |           |    |           |    |          |    | -       |    | 3         |
| Federal, State and Other Participation     |    | 59,029    |    | 22,057    |    | 15,804    |    | 14,964   |    | 14,884  |    | 126,738   |
| Impact Fees                                |    | 105,245   |    | 9,393     |    | 5,226     |    | 427      |    | 7,966   |    | 128,257   |
| Other Capital                              |    | 2,776     |    |           |    |           |    | -        |    |         |    | 2,776     |
| Other Cities' Share in Joint Ventures      |    | 23,554    |    | 31,957    |    | 49,336    |    | 14,209   |    | 22,745  |    | 141,801   |
| Passenger Facility Charge                  |    | 114,412   |    | 12,508    |    | 7,422     |    | 3,265    |    | 1,152   |    | 138,759   |
| Solid Waste Remediation                    |    | 1,255     |    | 475       |    | 1,422     |    | 5,205    |    | 1,152   |    | 1,730     |
| Total Other Capital Funds                  | \$ |           | ¢  | 119,023   | ¢  | 96 575    | ¢  | 56 1 / 6 | ¢  | 84 502  | ¢  |           |
|                                            |    | 409,892   |    |           |    | 86,575    |    | 56,146   |    | 84,593  |    | 756,229   |
| TOTAL                                      | \$ | 1,982,581 | \$ | 1,062,538 | \$ | 1,096,718 | Þ  | 793,205  | \$ | 713,222 | \$ | 5,648,264 |