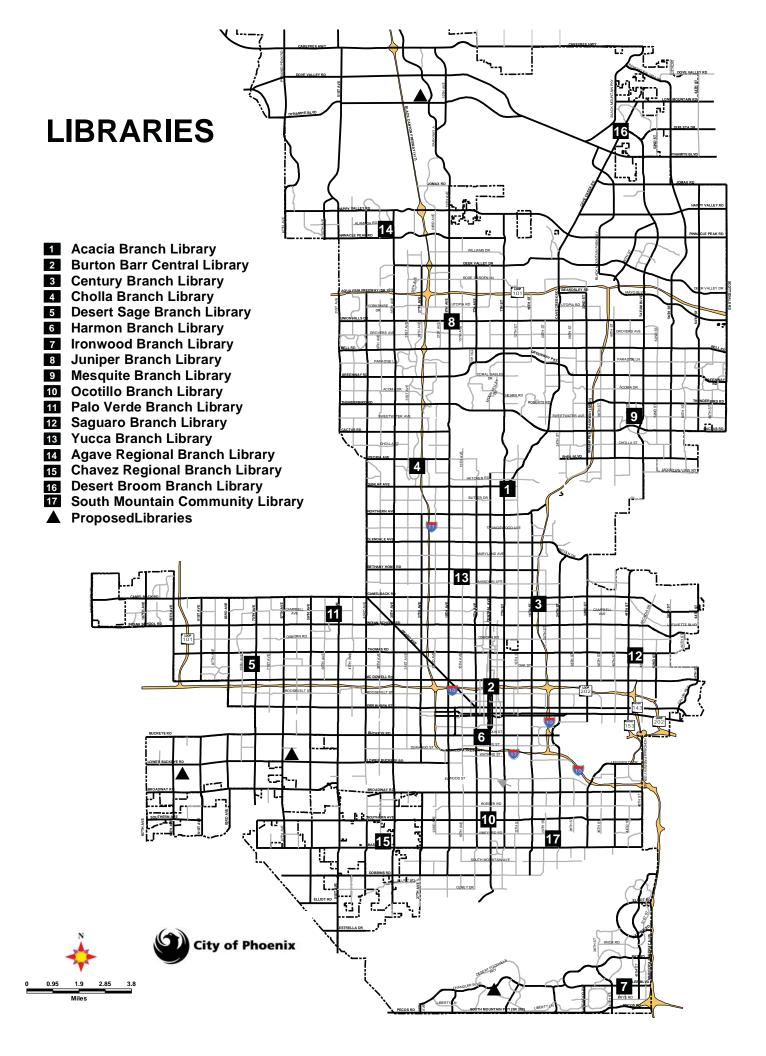

|                                                                                                     |       | 2018-19   | 2019-20    | 2020-21 | 2021-22 | 2022-23      | Total           |
|-----------------------------------------------------------------------------------------------------|-------|-----------|------------|---------|---------|--------------|-----------------|
| Northern Areas: Deer Valley, Deser                                                                  | t Vie | w and No  | rth Gatewa | V       |         |              |                 |
| Fire Protection                                                                                     |       |           |            |         |         |              |                 |
| FD57100021 FIRE STATION 55                                                                          |       |           |            |         |         |              |                 |
| Design, construct and equip Fire Station 55 at I-<br>17 and Jomax Road.                             | \$    | 1,841,943 | -          | -       | -       | -            | \$<br>1,841,943 |
| D57100025 FIRE DEPARTMENT IMPACT FEE II                                                             | NFRA  | STRUCTURE |            |         |         |              |                 |
| Provide funding for programming various impact ee areas as projects are identified.                 | \$    | 710,000   | -          | -       | -       | -            | \$<br>710,000   |
| Γotal                                                                                               | \$    | 2,551,943 | -          | -       | -       | -            | \$<br>2,551,943 |
| ibraries                                                                                            |       |           |            |         |         |              |                 |
| LS71200050 NORTH GATEWAY BRANCH LIBRA                                                               | RY    |           |            |         |         |              |                 |
| Design and construct a new library branch in the North Gateway area with partial funding dentified. |       | -         | -          | -       | -       | \$ 659,430   | \$<br>659,430   |
| LS71200086 DESERT BROOM LIBRARY EXPAN                                                               | SION  |           |            |         |         |              |                 |
| Design and construct a 15,000 square-foot expansion of Desert Broom Library.                        |       | -         | -          | -       | -       | \$ 2,110,551 | \$<br>2,110,551 |
| Total                                                                                               |       | -         | -          | -       | -       | \$ 2,769,981 | \$<br>2,769,981 |
| Parks, Recreation and Mountain Preserves                                                            |       |           |            |         |         |              |                 |
| PA75150008 NEW TRAILS                                                                               |       |           |            |         |         |              |                 |
| Construct new trails citywide.                                                                      | \$    | 165,643   | -          | -       | -       | -            | \$<br>165,643   |
| PA75200460 NORTH DESERT VIEW PARKS                                                                  |       |           |            |         |         |              |                 |
| Construct large growth-related park<br>nfrastructure in the North Desert View impact<br>ee area.    | \$    | 2,689,037 | -          | -       | -       | -            | \$<br>2,689,037 |
| PA75200462 NORTH GATEWAY PARKS                                                                      |       |           |            |         |         |              |                 |
| Construct large growth-related park<br>nfrastructure in the North Gateway impact fee<br>area.       | \$    | 3,497,049 | -          | -       | -       | -            | \$<br>3,497,049 |
| Fotal                                                                                               | \$    | 6,351,729 | -          | -       | -       | -            | \$<br>6,351,729 |