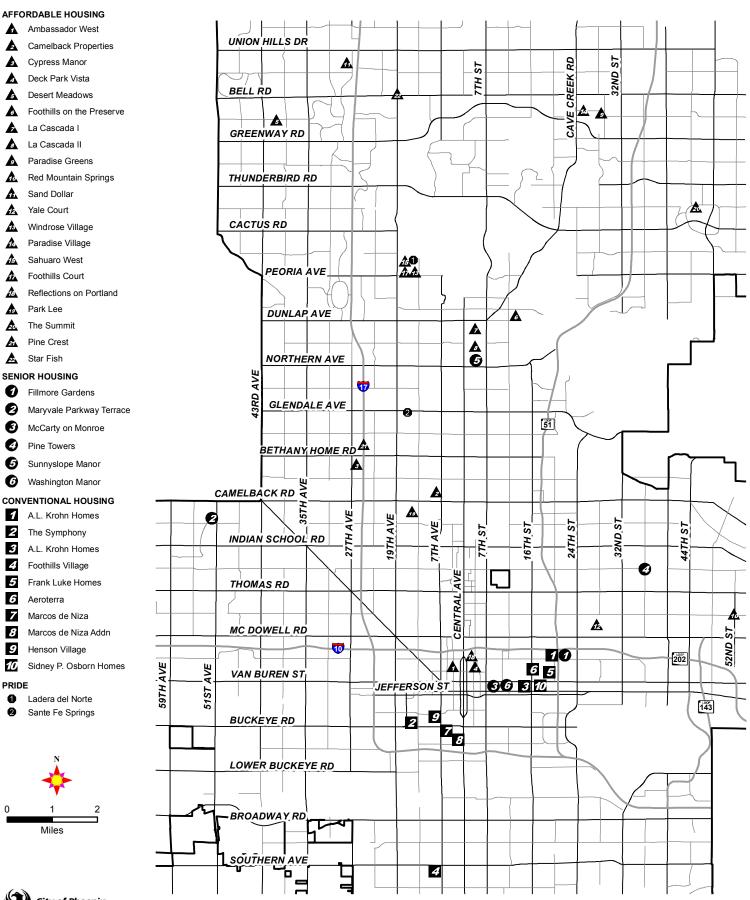

|                                                                                                     |       | 2018-19   | 2019-20    | 2020-21 | 2021-22 | 2022-23      | Total           |
|-----------------------------------------------------------------------------------------------------|-------|-----------|------------|---------|---------|--------------|-----------------|
| Northern Areas: Deer Valley, Deser                                                                  | t Vie | w and No  | rth Gatewa | V       |         |              |                 |
| Fire Protection                                                                                     |       |           |            |         |         |              |                 |
| FD57100021 FIRE STATION 55                                                                          |       |           |            |         |         |              |                 |
| Design, construct and equip Fire Station 55 at I-<br>17 and Jomax Road.                             | \$    | 1,841,943 | -          | -       | -       | -            | \$<br>1,841,943 |
| D57100025 FIRE DEPARTMENT IMPACT FEE II                                                             | NFRA  | STRUCTURE |            |         |         |              |                 |
| Provide funding for programming various impact ee areas as projects are identified.                 | \$    | 710,000   | -          | -       | -       | -            | \$<br>710,000   |
| Γotal                                                                                               | \$    | 2,551,943 | -          | -       | -       | -            | \$<br>2,551,943 |
| ibraries                                                                                            |       |           |            |         |         |              |                 |
| LS71200050 NORTH GATEWAY BRANCH LIBRA                                                               | RY    |           |            |         |         |              |                 |
| Design and construct a new library branch in the North Gateway area with partial funding dentified. |       | -         | -          | -       | -       | \$ 659,430   | \$<br>659,430   |
| LS71200086 DESERT BROOM LIBRARY EXPAN                                                               | SION  |           |            |         |         |              |                 |
| Design and construct a 15,000 square-foot expansion of Desert Broom Library.                        |       | -         | -          | -       | -       | \$ 2,110,551 | \$<br>2,110,551 |
| Total                                                                                               |       | -         | -          | -       | -       | \$ 2,769,981 | \$<br>2,769,981 |
| Parks, Recreation and Mountain Preserves                                                            |       |           |            |         |         |              |                 |
| PA75150008 NEW TRAILS                                                                               |       |           |            |         |         |              |                 |
| Construct new trails citywide.                                                                      | \$    | 165,643   | -          | -       | -       | -            | \$<br>165,643   |
| PA75200460 NORTH DESERT VIEW PARKS                                                                  |       |           |            |         |         |              |                 |
| Construct large growth-related park<br>nfrastructure in the North Desert View impact<br>ee area.    | \$    | 2,689,037 | -          | -       | -       | -            | \$<br>2,689,037 |
| PA75200462 NORTH GATEWAY PARKS                                                                      |       |           |            |         |         |              |                 |
| Construct large growth-related park<br>nfrastructure in the North Gateway impact fee<br>area.       | \$    | 3,497,049 | -          | -       | -       | -            | \$<br>3,497,049 |
| Fotal                                                                                               | \$    | 6,351,729 | -          | -       | -       | -            | \$<br>6,351,729 |