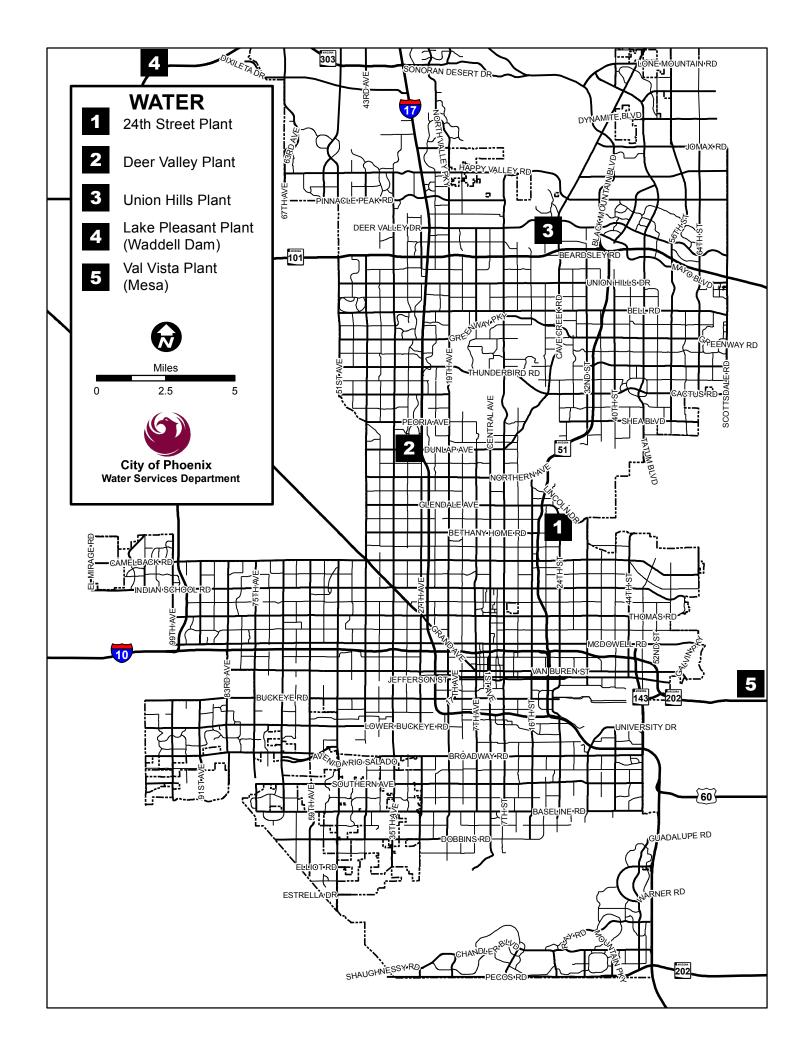

| -                          | \$115,569                                            |
| Project total                                                                                 | \$115,569   | -       | -       | -               | -                          | \$115,569                                            |
| Nonprofit Corporation Bonds - Wastewater                                                      | 115,569     | -       | -       | -               | -                          | \$115,569                                            |
| Funding total                                                                                 | \$115,569   | -       | -       | -               | -                          | \$115,569                                            |



#### Water

The Water program totals \$1,652.0 million and is funded by Water, Wastewater, Solid Waste, Water Bond, Wastewater Bond, Impact Fee and Other Cities' Share in Joint Venture funds.

The Water program includes replacement, rehabilitation, and improvements to reservoirs, wells, steel tanks, booster stations, pipelines, water and transmission mains, water treatment plants, and other water infrastructure. The program also includes water resource acquisition, Colorado River shortage preparations, field service yard consolidation, power redundancy improvements, energy efficiency improvements, automation and technological improvements, security efforts, process improvements, Val Vista Water Treatment Plant rehabilitation and other initiatives.

### Water Capital Improvement Program S