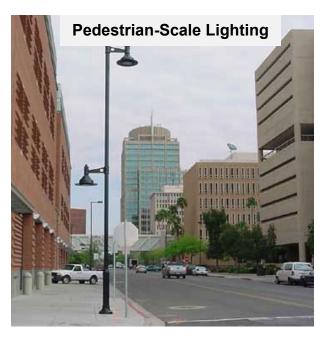

### **Detailed Project Elements**

- A. Construct pedestrian-scale lighting from 7<sup>th</sup> Avenue to Cave Creek Road/7<sup>th</sup> Street.
- B. Convert 70 existing curb ramps to be ADA-compliant by installing truncated domes at 18 intersections.
- C. Add high-visibility crosswalks, pedestrian crossing signage, wayfinding, and enhanced intersection lighting at the intersection of Dunlap Avenue and Central Avenue.
- D. Add high-visibility crosswalks, pedestrian crossing signage, wayfinding, and enhanced intersection lighting at the intersection of Dunlap Avenue and 3<sup>rd</sup> Street.
- E. Add high-visibility crosswalks near Palma Park across Dunlap Avenue at the 11th Street alignment, and across 11th Street at both locations.
- F. Stripe advisory bike lanes on both sides of the Dunlap Avenue from 7th Street to 12th Street.