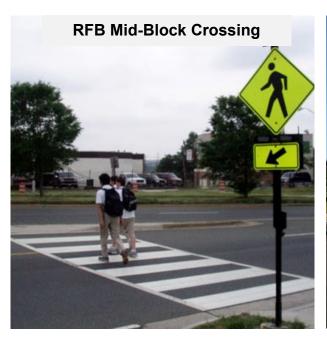

Pedestrian categorized projects include recommended mid-block crossings, newly or freshly striped crosswalks, and sidewalk improvement or construction projects. For example, Project Number 2 – Arizona Canal Enhancements includes two mid-block crossings: a high-intensity activated crosswalk (HAWK) at Northern Avenue, and a rectangular flashing beacon (RFB) at Central Avenue.

Shade projects are unique in that they are recommendations that include shade in the form of trees and/or shade structures. The City adopted the *Tree and Shade Master Plan* in 2010 and has been making progress to provide added shade to create healthier and more walkable environments. In this study, there are three projects identified that could incorporate shade as an additional project element. For example, Project Number 3 – Arizona Canal Enhancements includes planting trees on both side of the canal from Northern Avenue to 7<sup>th</sup> Avenue. This project will introduce more shade to the canal and the adjacent multi-use paths.