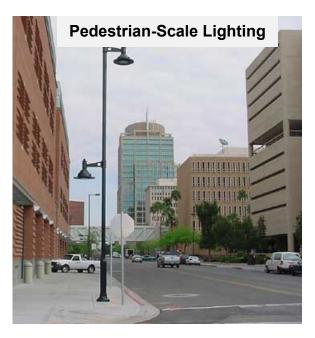

| Project Elements           | Project Type        | Benefits                       |
|----------------------------|---------------------|--------------------------------|
| Pedestrian-scale lighting  | Street lighting     | Enhanced safety and visibility |
| High-visibility crosswalks | Pedestrian crossing | Enhanced safety and visibility |
| ADA-compliant curb ramps   | Curb ramps          | Improved accessibility         |
| Advisory bike Lane         | Bicycle facility    | Expanded mode choices          |

### **Detailed Project Elements**

- A. Construct pedestrian-scale lighting from 7<sup>th</sup> Avenue to Cave Creek Road/7<sup>th</sup> Street.
- B. Convert 70 existing curb ramps to be ADA-compliant by installing truncated domes at 18 intersections.
- C. Add high-visibility crosswalks, pedestrian crossing signage, wayfinding, and enhanced intersection lighting at the intersection of Dunlap Avenue and Central Avenue.
- D. Add high-visibility crosswalks, pedestrian crossing signage, wayfinding, and enhanced intersection lighting at the intersection of Dunlap Avenue and 3<sup>rd</sup> Street.
- E. Add high-visibility crosswalks near Palma Park across Dunlap Avenue at the 11th Street alignment, and across 11th Street at both locations.
- F. Stripe advisory bike lanes on both sides of the Dunlap Avenue from 7th Street to 12th Street.