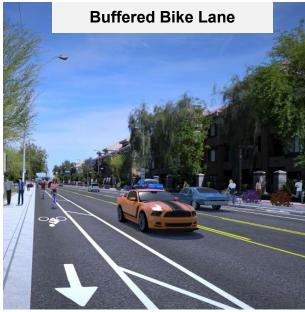

**Table 1: Proposed Mobility Recommendations** 

| Project ID | Project Name                                                   | Route(s)       | Project limits                                                                     | Project Type                                                             | Description/Scope                                                                                                                                                                                                                                                                                                                                                                                                                                                                                                                                                                                                                                                                                                                                                                                                                                                                                                                        |
|------------|----------------------------------------------------------------|----------------|------------------------------------------------------------------------------------|--------------------------------------------------------------------------|------------------------------------------------------------------------------------------------------------------------------------------------------------------------------------------------------------------------------------------------------------------------------------------------------------------------------------------------------------------------------------------------------------------------------------------------------------------------------------------------------------------------------------------------------------------------------------------------------------------------------------------------------------------------------------------------------------------------------------------------------------------------------------------------------------------------------------------------------------------------------------------------------------------------------------------|
|            |                                                                |                |                                                                                    | Corridor Recomm                                                          | endations                                                                                                                                                                                                                                                                                                                                                                                                                                                                                                                                                                                                                                                                                                                                                                                                                                                                                                                                |
| 1          | Dunlap Avenue Pedestrian & Bicycle Infrastructure Improvements | Dunlap Avenue  | Dunlap Avenue; 7 <sup>th</sup><br>Avenue to 12 <sup>th</sup> Street<br>(1.5 miles) | Street lighting<br>Pedestrian crossing<br>Curb ramps<br>Bicycle facility | <ul> <li>A. Construct pedestrian-scale lighting from 7<sup>th</sup> Avenue to Cave Creek Road/7<sup>th</sup> Street.</li> <li>B. Convert 70 existing curb ramps to be ADA-compliant by installing truncated domes at 18 intersections.</li> <li>C. Add high-visibility crosswalks, pedestrian crossing signage, wayfinding, and enhanced intersection lighting at the intersection of Dunlap Avenue and Central Avenue.</li> <li>D. Add high-visibility crosswalks, pedestrian crossing signage, wayfinding, and enhanced intersection lighting at the intersection of Dunlap Avenue and 3<sup>rd</sup> Street.</li> <li>E. Add high-visibility crosswalks near Palma Park across Dunlap Avenue at the 11<sup>th</sup> Street alignment, and across 11<sup>th</sup> Street at both locations.</li> <li>F. Stripe advisory bike lanes on both sides of the Dunlap Avenue from 7<sup>th</sup> Street to 12<sup>th</sup> Street.</li> </ul> |
| 2          | Arizona Canal Enhancements                                     | Arizona Canal  | Arizona Canal;<br>Northern Avenue to 7 <sup>th</sup><br>Avenue (1.6 miles)         | Trees/shade<br>Pedestrian crossing                                       | <ul> <li>A. Plant additional trees and other aesthetic landscaping on both sides of the canal between Northern Avenue and 7th Avenue. Consider Arizona Ash or Chinese Elm tree species for their wide and thick canopies. The trees should be planted approximately every 75' to 100' which would require approximately 180 trees.</li> <li>B. Construct a HAWK with high-visibility crosswalks and enhanced lighting at Northern Avenue. Include advanced crossing warning signage and wayfinding as well.</li> <li>C. Add an RFB with a high-visibility crosswalk and enhanced lighting at the south bank of the canal across Central Avenue. Include eastbound and west bound advanced crossing warning signage and wayfinding as well.</li> <li>D. Construct a pedestrian bridge over the canal at the 3rd Avenue alignment.</li> </ul>                                                                                              |
| 3          | Central Avenue Complete Street<br>Project                      | Central Avenue | Central Ave; Bethany<br>Home Rd to Mountain<br>View Rd (3 miles)                   | Street Lighting<br>Trees/shade<br>Curb ramps<br>Bike facility            | <ul> <li>A. Retrofit the existing crosswalks at the four signalized intersections to be high-visibility crosswalks.</li> <li>B. Install three RFBs, high-visibility crosswalks, and pedestrian/ school crossing signage at the intersections of Central Avenue and Rose Lane, Ocotillo Road, and Orangewood Avenue.</li> <li>C. Convert 70 existing curb ramps to be ADA-compliant by installing truncated domes at 19 intersections.</li> <li>D. Reconfigure Central Avenue by removing one travel lane in each direction between Ruth Avenue and Bethany Home Road (2.6 miles) and adding a two-way left turn lane and a buffered bike lane in each direction.</li> </ul>                                                                                                                                                                                                                                                              |