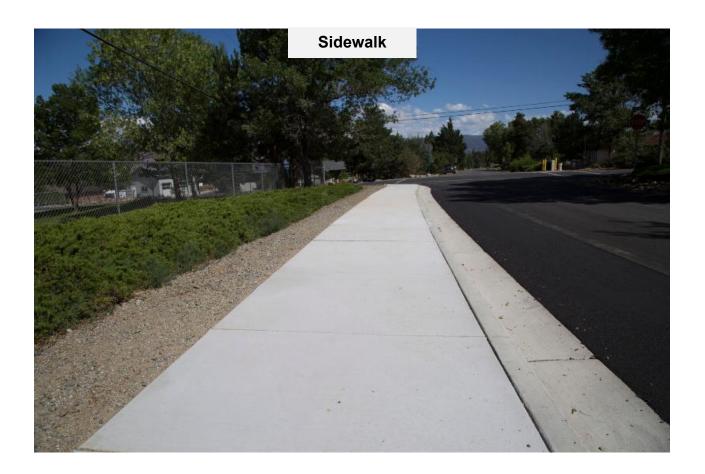

- Curb ramps;
- Sidewalks;
- Street lighting;
- Trees/shade;

- Traffic calming;
- Bike facilities; and
- Pedestrian crossing.

Traffic calming recommendations are tools used with the goal of reducing vehicle speed and improving the safety of motorists, pedestrians, and bicyclists. Butler Drive, Alice Avenue, and Townley Avenue were identified as roadways experiencing higher vehicle speeds because motorists used them to bypass congestion on arterial roads such as 7<sup>th</sup> Street, Dunlap Avenue, 7<sup>th</sup> Avenue, Northern Avenue, and 12<sup>th</sup> Street. Multiple traffic calming projects were recommended on Butler Drive in response to the significantly higher vehicle speeds than the posted speed limit.