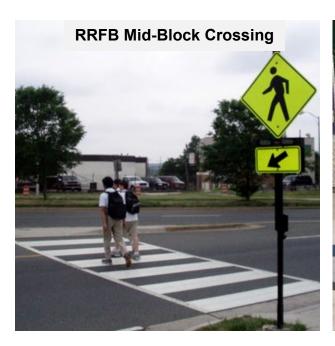

Pedestrian categorized projects include recommended mid-block crossings, newly or freshly striped crosswalks, and sidewalk improvement or construction projects. For example, Project Number 2 – Arizona Canal Enhancements includes two mid-block crossings: a high-intensity activated crosswalk (HAWK) at Northern Avenue, and a rectangular flashing beacon (RFB) at Central Avenue.