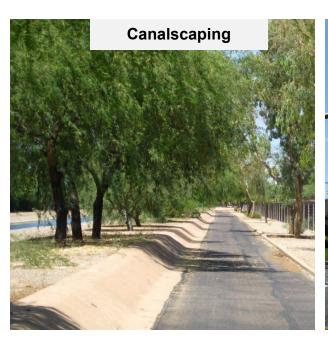

Shade projects are unique in that they are recommendations that include shade in the form of trees and/or shade structures. The City adopted the *Tree and Shade Master Plan* in 2010 and has been making progress to provide added shade to create healthier and more walkable environments. In this study, there are three projects identified that could incorporate shade as an additional project element. For example, Project Number 3 – Arizona Canal Enhancements includes planting trees on both side of the canal from Northern Avenue to 7<sup>th</sup> Avenue. This project will introduce more shade to the canal and the adjacent multi-use paths.