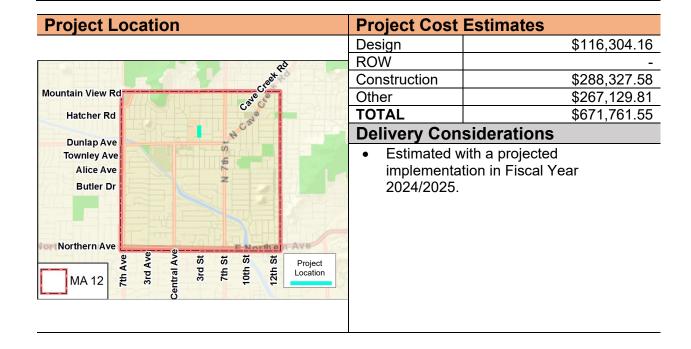

| Project Cost | Estimates      |
|--------------|----------------|
| Design       | \$304,536.93   |
| ROW          | -              |
| Construction | \$1,023,605.13 |
| Other        | \$494,519.32   |
| TOTAL        | \$1,822,661.38 |

#### **Delivery Considerations**

- Estimated with a projected implementation in Fiscal Year 2024/2025.
- Pedestrian-scale lighting is constructed on existing street lighting only.

| Project Name                                                                 | Project ID                  |
|------------------------------------------------------------------------------|-----------------------------|
| Dunlap Avenue Pedestrian & Bicycle Infrastructure Improvements               | 1                           |
| Project Limits                                                               | <b>Prioritization Score</b> |
| Dunlap Avenue; 7 <sup>th</sup> Avenue to 12 <sup>th</sup> Street (1.5 miles) | 81                          |