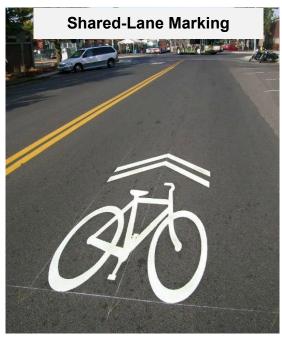

Bicycle recommendations are corridor specific projects that either enhance an existing bicycle facility or introduce new bicycle infrastructure. For instance, Project Number 14 – West Butler Drive Bike Facility is a project introduces a new bike facility along Butler

Drive between 23<sup>rd</sup> Avenue and the Arizona Canal. This bike facility changes from an advisory bike lane, to a standard bike lane, and shared-lane markings over the length of the corridor.

American Disability Act (ADA) projects identified herein focus exclusively on identifying existing curb ramps within the MA 12 study area that are non-ADA complaint. A total of 624 ramps were identified as non-ADA complaint. The City has an ongoing initiative for replacing or updating all the non-ADA complaint ramps within city limits. For this study, we identified which non-ADA complaint ramps can be updated with the implementation of another proposed recommendation. A total of 458 ramps can be updated throughout the Sunnyslope study area.