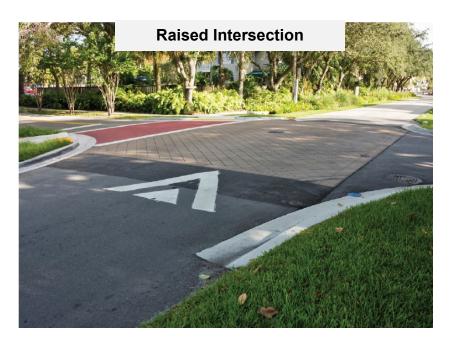

**Table 1: Proposed Mobility Recommendations** 

| Project ID | Project Name                                                   | Route(s)       | Project limits                                                                     | Project Type                                                             | Description/Scope                                                                                                                                                                                                                                                                                                                                                                                                                                                                                                                                                                                                                                                                                                                                                                                                                                                                                                                        |
|------------|----------------------------------------------------------------|----------------|------------------------------------------------------------------------------------|--------------------------------------------------------------------------|------------------------------------------------------------------------------------------------------------------------------------------------------------------------------------------------------------------------------------------------------------------------------------------------------------------------------------------------------------------------------------------------------------------------------------------------------------------------------------------------------------------------------------------------------------------------------------------------------------------------------------------------------------------------------------------------------------------------------------------------------------------------------------------------------------------------------------------------------------------------------------------------------------------------------------------|
|            |                                                                |                |                                                                                    | Corridor Recomm                                                          | endations                                                                                                                                                                                                                                                                                                                                                                                                                                                                                                                                                                                                                                                                                                                                                                                                                                                                                                                                |
| 1          | Dunlap Avenue Pedestrian & Bicycle Infrastructure Improvements | Dunlap Avenue  | Dunlap Avenue; 7 <sup>th</sup><br>Avenue to 12 <sup>th</sup> Street<br>(1.5 miles) | Street lighting<br>Pedestrian crossing<br>Curb ramps<br>Bicycle facility | <ul> <li>A. Construct pedestrian-scale lighting from 7<sup>th</sup> Avenue to Cave Creek Road/7<sup>th</sup> Street.</li> <li>B. Convert 70 existing curb ramps to be ADA-compliant by installing truncated domes at 18 intersections.</li> <li>C. Add high-visibility crosswalks, pedestrian crossing signage, wayfinding, and enhanced intersection lighting at the intersection of Dunlap Avenue and Central Avenue.</li> <li>D. Add high-visibility crosswalks, pedestrian crossing signage, wayfinding, and enhanced intersection lighting at the intersection of Dunlap Avenue and 3<sup>rd</sup> Street.</li> <li>E. Add high-visibility crosswalks near Palma Park across Dunlap Avenue at the 11<sup>th</sup> Street alignment, and across 11<sup>th</sup> Street at both locations.</li> <li>F. Stripe advisory bike lanes on both sides of the Dunlap Avenue from 7<sup>th</sup> Street to 12<sup>th</sup> Street.</li> </ul> |
| 2          | Arizona Canal Enhancements                                     | Arizona Canal  | Arizona Canal;<br>Northern Avenue to 7 <sup>th</sup><br>Avenue (1.6 miles)         | Trees/shade<br>Pedestrian crossing                                       | <ul> <li>A. Plant additional trees and other aesthetic landscaping on both sides of the canal between Northern Avenue and 7th Avenue. Consider Arizona Ash or Chinese Elm tree species for their wide and thick canopies. The trees should be planted approximately every 75' to 100' which would require approximately 180 trees.</li> <li>B. Construct a HAWK with high-visibility crosswalks and enhanced lighting at Northern Avenue. Include advanced crossing warning signage and wayfinding as well.</li> <li>C. Add an RFB with a high-visibility crosswalk and enhanced lighting at the south bank of the canal across Central Avenue. Include eastbound and west bound advanced crossing warning signage and wayfinding as well.</li> <li>D. Construct a pedestrian bridge over the canal at the 3rd Avenue alignment.</li> </ul>                                                                                              |
| 3          | Central Avenue Complete Street<br>Project                      | Central Avenue | Central Ave; Bethany<br>Home Rd to Mountain<br>View Rd (3 miles)                   | Street Lighting<br>Trees/shade<br>Curb ramps<br>Bike facility            | <ul> <li>A. Retrofit the existing crosswalks at the four signalized intersections to be high-visibility crosswalks.</li> <li>B. Install three RFBs, high-visibility crosswalks, and pedestrian/ school crossing signage at the intersections of Central Avenue and Rose Lane, Ocotillo Road, and Orangewood Avenue.</li> <li>C. Convert 70 existing curb ramps to be ADA-compliant by installing truncated domes at 19 intersections.</li> <li>D. Reconfigure Central Avenue by removing one travel lane in each direction between Ruth Avenue and Bethany Home Road (2.6 miles) and adding a two-way left turn lane and a buffered bike lane in each direction.</li> </ul>                                                                                                                                                                                                                                                              |