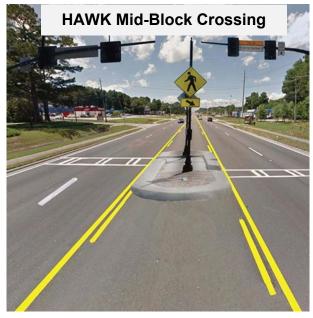

Pedestrian categorized projects include recommended mid-block crossings, newly or freshly striped crosswalks, and sidewalk improvement or construction projects. For example, Project Number 2 – Arizona Canal Enhancements includes two mid-block crossings: a high-intensity activated crosswalk (HAWK) at Northern Avenue, and a rectangular flashing beacon (RFB) at Central Avenue.

#### **Detailed Project Elements**

- A. Plant additional trees and other aesthetic landscaping on both sides of the canal between Northern Avenue and 7th Avenue. Consider Arizona Ash or Chinese Elm tree species for their wide and thick canopies. The trees should be planted approximately every 75' to 100' which would require approximately 180 trees.
- B. Construct a HAWK with high-visibility crosswalks and enhanced lighting at Northern Avenue. Include advanced crossing warning signage and wayfinding as well.
- C. Add an RFB with a high-visibility crosswalk and enhanced lighting at the south bank of the canal across Central Avenue. Include eastbound and west bound advanced crossing warning signage and wayfinding as well.
- D. Construct a pedestrian bridge over the canal at the 3rd Avenue alignment.