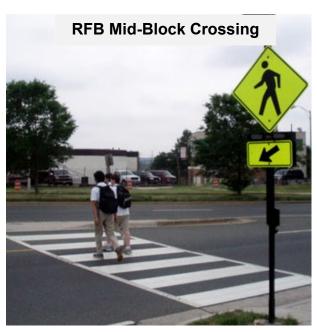

Pedestrian categorized projects include recommended mid-block crossings, newly or freshly striped crosswalks, and sidewalk improvement or construction projects. For example, Project Number 2 – Arizona Canal Enhancements includes two mid-block crossings: a high-intensity activated crosswalk (HAWK) at Northern Avenue, and a rectangular flashing beacon (RFB) at Central Avenue.

#### **Detailed Project Elements**

- A. Plant additional trees and other aesthetic landscaping on both sides of the canal between Northern Avenue and 7th Avenue. Consider Arizona Ash or Chinese Elm tree species for their wide and thick canopies. The trees should be planted approximately every 75' to 100' which would require approximately 180 trees.
- B. Construct a HAWK with high-visibility crosswalks and enhanced lighting at Northern Avenue. Include advanced crossing warning signage and wayfinding as well.
- C. Add an RFB with a high-visibility crosswalk and enhanced lighting at the south bank of the canal across Central Avenue. Include eastbound and west bound advanced crossing warning signage and wayfinding as well.
- D. Construct a pedestrian bridge over the canal at the 3rd Avenue alignment.