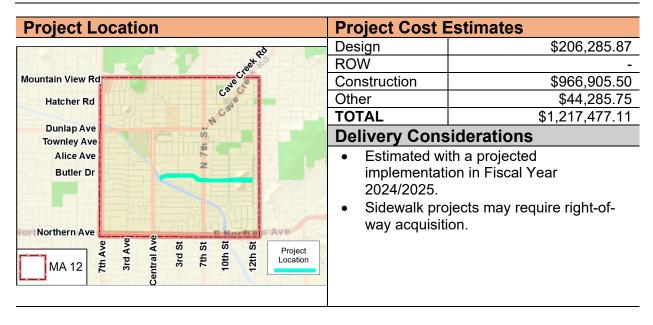

Bike facility   | Expanded mode choices    |
| ADA-compliant curb ramps | Curb ramps      | Enhances accessibility   |

#### **Detailed Project Description**

- A. Convert 6 existing curb ramps to be ADA-compliant by installing truncated domes at 1 intersection.
- B. Install a traffic circle traffic calming device at the intersection of 8th Street and Butler Drive with advanced warning signage.
- C. Construct a raised intersection at 10<sup>th</sup> Street and Butler Drive. Include high visibility crosswalks at all legs of the intersection. Include advanced warning signage on all four legs of the intersection.
- D. Stripe an advisory bike lane from Arizona Canal to 12<sup>th</sup> Street.
- E. Construct 5' sidewalks on both sides of Butler Drive between 7th Street and the Arizona Canal.















| Project Name                                        | Project ID           |
|-----------------------------------------------------|----------------------|
| Butler Drive Improvements                           | 7                    |
| Project Limits                                      | Prioritization Score |
| Butler Drive; Arizona Canal to 12th Street (1 mile) | 69                   |

















| Project Name                                         | Project ID           |
|------------------------------------------------------|----------------------|
| Alice Avenue Pedestrian & Bicycle Improvements       | 8                    |
| Project Limits                                       | Prioritization Score |
| Alice Avenue; Central Avenue to 12th Street (1 mile)