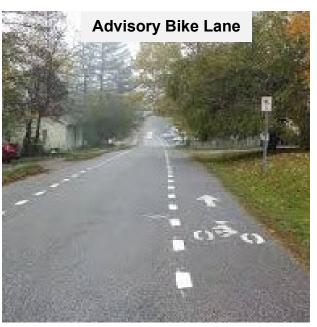

Bicycle recommendations are corridor specific projects that either enhance an existing bicycle facility or introduce new bicycle infrastructure. For instance, Project Number 14 – West Butler Drive Bike Facility is a project introduces a new bike facility along Butler

Drive between 23<sup>rd</sup> Avenue and the Arizona Canal. This bike facility changes from an advisory bike lane, to a standard bike lane, and shared-lane markings over the length of the corridor.

American Disability Act (ADA) projects identified herein focus exclusively on identifying existing curb ramps within the MA 12 study area that are non-ADA complaint. A total of 624 ramps were identified as non-ADA complaint. The City has an ongoing initiative for replacing or updating all the non-ADA complaint ramps within city limits. For this study, we identified which non-ADA complaint ramps can be updated with the implementation of another proposed recommendation. A total of 458 ramps can be updated throughout the Sunnyslope study area.