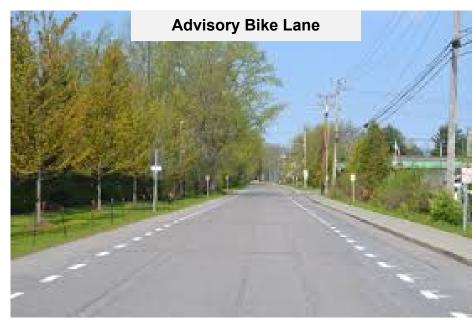

Bicycle recommendations are corridor specific projects that either enhance an existing bicycle facility or introduce new bicycle infrastructure. For instance, Project Number 14 – West Butler Drive Bike Facility is a project introduces a new bike facility along Butler

Drive between 23<sup>rd</sup> Avenue and the Arizona Canal. This bike facility changes from an advisory bike lane, to a standard bike lane, and shared-lane markings over the length of the corridor.

American Disability Act (ADA) projects identified herein focus exclusively on identifying existing curb ramps within the MA 12 study area that are non-ADA complaint. A total of 624 ramps were identified as non-ADA complaint. The City has an ongoing initiative for replacing or updating all the non-ADA complaint ramps within city limits. For this study, we identified which non-ADA complaint ramps can be updated with the implementation of another proposed recommendation. A total of 458 ramps can be updated throughout the Sunnyslope study area.