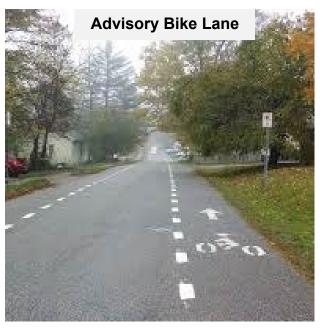

Bicycle recommendations are corridor specific projects that either enhance an existing bicycle facility or introduce new bicycle infrastructure. For instance, Project Number 14 – West Butler Drive Bike Facility is a project introduces a new bike facility along Butler

Drive between 23<sup>rd</sup> Avenue and the Arizona Canal. This bike facility changes from an advisory bike lane, to a standard bike lane, and shared-lane markings over the length of the corridor.

American Disability Act (ADA) projects identified herein focus exclusively on identifying existing curb ramps within the MA 12 study area that are non-ADA complaint. A total of 624 ramps were identified as non-ADA complaint. The City has an ongoing initiative for replacing or updating all the non-ADA complaint ramps within city limits. For this study, we identified which non-ADA complaint ramps can be updated with the implementation of another proposed recommendation. A total of 458 ramps can be updated throughout the Sunnyslope study area.