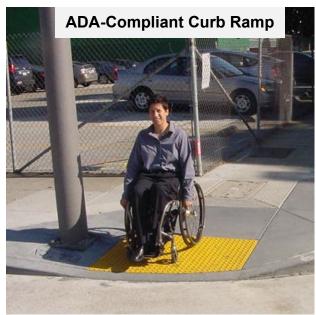

Drive between 23<sup>rd</sup> Avenue and the Arizona Canal. This bike facility changes from an advisory bike lane, to a standard bike lane, and shared-lane markings over the length of the corridor.

American Disability Act (ADA) projects identified herein focus exclusively on identifying existing curb ramps within the MA 12 study area that are non-ADA complaint. A total of 624 ramps were identified as non-ADA complaint. The City has an ongoing initiative for replacing or updating all the non-ADA complaint ramps within city limits. For this study, we identified which non-ADA complaint ramps can be updated with the implementation of another proposed recommendation. A total of 458 ramps can be updated throughout the Sunnyslope study area.