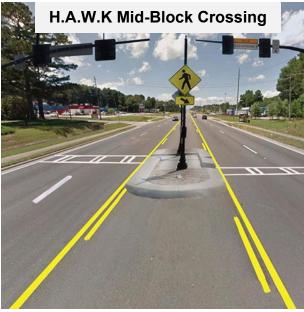

Pedestrian categorized projects include recommended mid-block crossings, newly or freshly striped crosswalks, and sidewalk improvement or construction projects. For example, Project Number 2 – Arizona Canal Enhancements includes two mid-block crossings: a high-intensity activated crosswalk (HAWK) at Northern Avenue, and a rectangular flashing beacon (RFB) at Central Avenue.

#### **Detailed Project Elements**

- A. Plant additional trees and other aesthetic landscaping on both sides of the canal between Northern Avenue and 7th Avenue. Consider Arizona Ash or Chinese Elm tree species for their wide and thick canopies. The trees should be planted approximately every 75' to 100' which would require approximately 180 trees.
- B. Construct a HAWK with high-visibility crosswalks and enhanced lighting at Northern Avenue. Include advanced crossing warning signage and wayfinding as well.
- C. Add an RFB with a high-visibility crosswalk and enhanced lighting at the south bank of the canal across Central Avenue. Include eastbound and west bound advanced crossing warning signage and wayfinding as well.
- D. Construct a pedestrian bridge over the canal at the 3rd Avenue alignment.