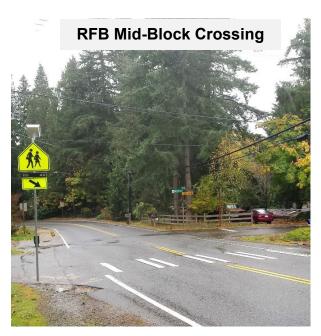

Pedestrian categorized projects include recommended mid-block crossings, newly or freshly striped crosswalks, and sidewalk improvement or construction projects. For example, Project Number 2 – Arizona Canal Enhancements includes two mid-block crossings: a high-intensity activated crosswalk (HAWK) at Northern Avenue, and a rectangular flashing beacon (RFB) at Central Avenue.

#### **Detailed Project Elements**

- A. Plant additional trees and other aesthetic landscaping on both sides of the canal between Northern Avenue and 7th Avenue. Consider Arizona Ash or Chinese Elm tree species for their wide and thick canopies. The trees should be planted approximately every 75' to 100' which would require approximately 180 trees.
- B. Construct a HAWK with high-visibility crosswalks and enhanced lighting at Northern Avenue. Include advanced crossing warning signage and wayfinding as well.
- C. Add an RFB with a high-visibility crosswalk and enhanced lighting at the south bank of the canal across Central Avenue. Include eastbound and west bound advanced crossing warning signage and wayfinding as well.
- D. Construct a pedestrian bridge over the canal at the 3rd Avenue alignment.