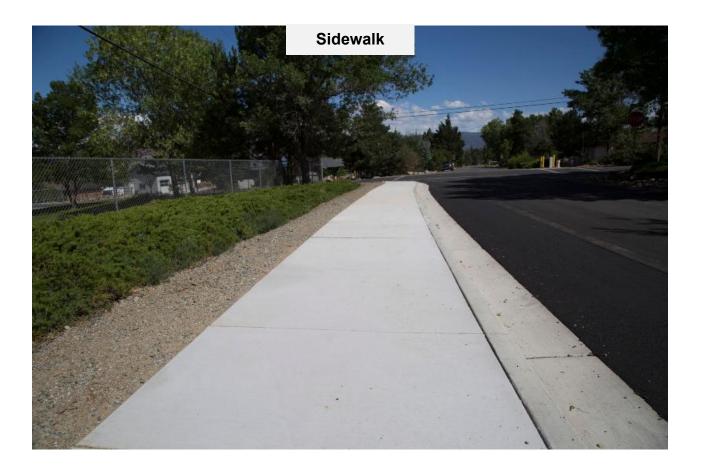

- Curb ramps;
- Sidewalks;
- Street lighting;
- Trees/shade;

- Traffic calming;
- Bike facilities; and
- Pedestrian crossing.

Traffic calming recommendations are tools used with the goal of reducing vehicle speed and improving the safety of motorists, pedestrians, and bicyclists. Butler Drive, Alice Avenue, and Townley Avenue were identified as roadways experiencing higher vehicle speeds because motorists used them to bypass congestion on arterial roads such as 7<sup>th</sup> Street, Dunlap Avenue, 7<sup>th</sup> Avenue, Northern Avenue, and 12<sup>th</sup> Street. Multiple traffic calming projects were recommended on Butler Drive in response to the significantly higher vehicle speeds than the posted speed limit.