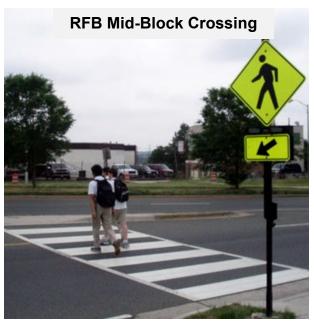

Pedestrian categorized projects include recommended mid-block crossings, newly or freshly striped crosswalks, and sidewalk improvement or construction projects. For example, Project Number 2 – Arizona Canal Enhancements includes two mid-block crossings: a high-intensity activated crosswalk (HAWK) at Northern Avenue, and a rectangular flashing beacon (RFB) at Central Avenue.

Shade projects are unique in that they are recommendations that include shade in the form of trees and/or shade structures. The City adopted the *Tree and Shade Master Plan* in 2010 and has been making progress to provide added shade to create healthier and more walkable environments. In this study, there are three projects identified that could incorporate shade as an additional project element. For example, Project Number 3 – Arizona Canal Enhancements includes planting trees on both side of the canal from Northern Avenue to 7<sup>th</sup> Avenue. This project will introduce more shade to the canal and the adjacent multi-use paths.

#### **Detailed Project Elements**

- A. Plant additional trees and other aesthetic landscaping on both sides of the canal between Northern Avenue and 7th Avenue. Consider Arizona Ash or Chinese Elm tree species for their wide and thick canopies. The trees should be planted approximately every 75' to 100' which would require approximately 180 trees.
- B. Construct a HAWK with high-visibility crosswalks and enhanced lighting at Northern Avenue. Include advanced crossing warning signage and wayfinding as well.
- C. Add an RFB with a high-visibility crosswalk and enhanced lighting at the south bank of the canal across Central Avenue. Include eastbound and west bound advanced crossing warning signage and wayfinding as well.
- D. Construct a pedestrian bridge over the canal at the 3rd Avenue alignment.