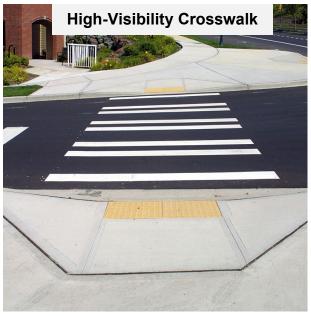

Pedestrian categorized projects include recommended mid-block crossings, newly or freshly striped crosswalks, and sidewalk improvement or construction projects. For example, Project Number 2 – Arizona Canal Enhancements includes two mid-block crossings: a high-intensity activated crosswalk (HAWK) at Northern Avenue, and a rectangular flashing beacon (RFB) at Central Avenue.

Shade projects are unique in that they are recommendations that include shade in the form of trees and/or shade structures. The City adopted the *Tree and Shade Master Plan* in 2010 and has been making progress to provide added shade to create healthier and more walkable environments. In this study, there are three projects identified that could incorporate shade as an additional project element. For example, Project Number 3 – Arizona Canal Enhancements includes planting trees on both side of the canal from Northern Avenue to 7<sup>th</sup> Avenue. This project will introduce more shade to the canal and the adjacent multi-use paths.