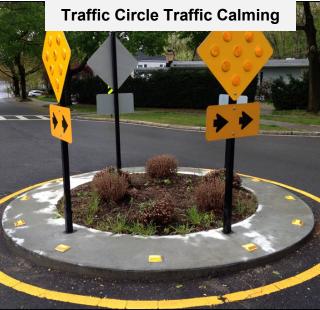

- Curb ramps;
- Sidewalks;
- Street lighting;
- Trees/shade;

- Traffic calming;
- Bike facilities; and
- Pedestrian crossing.

Traffic calming recommendations are tools used with the goal of reducing vehicle speed and improving the safety of motorists, pedestrians, and bicyclists. Butler Drive, Alice Avenue, and Townley Avenue were identified as roadways experiencing higher vehicle speeds because motorists used them to bypass congestion on arterial roads such as 7<sup>th</sup> Street, Dunlap Avenue, 7<sup>th</sup> Avenue, Northern Avenue, and 12<sup>th</sup> Street. Multiple traffic calming projects were recommended on Butler Drive in response to the significantly higher vehicle speeds than the posted speed limit.

**Table 1: Proposed Mobility Recommendations** 

| Project ID | Project Name                                                   | Route(s)       | Project limits                                                                     | Project Type                                                             | Description/Scope                                                                                                                                                                                                                                                                                                                                                                                                                                                                                                                                                                                                                                                                                                                                                                                                                                                                                                                        |
|------------|----------------------------------------------------------------|----------------|------------------------------------------------------------------------------------|--------------------------------------------------------------------------|------------------------------------------------------------------------------------------------------------------------------------------------------------------------------------------------------------------------------------------------------------------------------------------------------------------------------------------------------------------------------------------------------------------------------------------------------------------------------------------------------------------------------------------------------------------------------------------------------------------------------------------------------------------------------------------------------------------------------------------------------------------------------------------------------------------------------------------------------------------------------------------------------------------------------------------|
|            |                                                                |                |                                                                                    | Corridor Recomm                                                          | endations                                                                                                                                                                                                                                                                                                                                                                                                                                                                                                                                                                                                                                                                                                                                                                                                                                                                                                                                |
| 1          | Dunlap Avenue Pedestrian & Bicycle Infrastructure Improvements | Dunlap Avenue  | Dunlap Avenue; 7 <sup>th</sup><br>Avenue to 12 <sup>th</sup> Street<br>(1.5 miles) | Street lighting<br>Pedestrian crossing<br>Curb ramps<br>Bicycle facility | <ul> <li>A. Construct pedestrian-scale lighting from 7<sup>th</sup> Avenue to Cave Creek Road/7<sup>th</sup> Street.</li> <li>B. Convert 70 existing curb ramps to be ADA-compliant by installing truncated domes at 18 intersections.</li> <li>C. Add high-visibility crosswalks, pedestrian crossing signage, wayfinding, and enhanced intersection lighting at the intersection of Dunlap Avenue and Central Avenue.</li> <li>D. Add high-visibility crosswalks, pedestrian crossing signage, wayfinding, and enhanced intersection lighting at the intersection of Dunlap Avenue and 3<sup>rd</sup> Street.</li> <li>E. Add high-visibility crosswalks near Palma Park across Dunlap Avenue at the 11<sup>th</sup> Street alignment, and across 11<sup>th</sup> Street at both locations.</li> <li>F. Stripe advisory bike lanes on both sides of the Dunlap Avenue from 7<sup>th</sup> Street to 12<sup>th</sup> Street.</li> </ul> |
| 2          | Arizona Canal Enhancements                                     | Arizona Canal  | Arizona Canal;<br>Northern Avenue to 7 <sup>th</sup><br>Avenue (1.6 miles)         | Trees/shade<br>Pedestrian crossing                                       | <ul> <li>A. Plant additional trees and other aesthetic landscaping on both sides of the canal between Northern Avenue and 7th Avenue. Consider Arizona Ash or Chinese Elm tree species for their wide and thick canopies. The trees should be planted approximately every 75' to 100' which would require approximately 180 trees.</li> <li>B. Construct a HAWK with high-visibility crosswalks and enhanced lighting at Northern Avenue. Include advanced crossing warning signage and wayfinding as well.</li> <li>C. Add an RFB with a high-visibility crosswalk and enhanced lighting at the south bank of the canal across Central Avenue. Include eastbound and west bound advanced crossing warning signage and wayfinding as well.</li> <li>D. Construct a pedestrian bridge over the canal at the 3rd Avenue alignment.</li> </ul>                                                                                              |
| 3          | Central Avenue Complete Street<br>Project                      | Central Avenue | Central Ave; Bethany<br>Home Rd to Mountain<br>View Rd (3 miles)                   | Street Lighting<br>Trees/shade<br>Curb ramps<br>Bike facility            | <ul> <li>A. Retrofit the existing crosswalks at the four signalized intersections to be high-visibility crosswalks.</li> <li>B. Install three RFBs, high-visibility crosswalks, and pedestrian/ school crossing signage at the intersections of Central Avenue and Rose Lane, Ocotillo Road, and Orangewood Avenue.</li> <li>C. Convert 70 existing curb ramps to be ADA-compliant by installing truncated domes at 19 intersections.</li> <li>D. Reconfigure Central Avenue by removing one travel lane in each direction between Ruth Avenue and Bethany Home Road (2.6 miles) and adding a two-way left turn lane and a buffered bike lane in each direction.</li> </ul>                                                                                                                                                                                                                                                              |