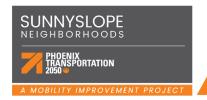

Pedestrian categorized projects include recommended mid-block crossings, newly or freshly striped crosswalks, and sidewalk improvement or construction projects. For example, Project Number 2 – Arizona Canal Enhancements includes two mid-block crossings: a high-intensity activated crosswalk (HAWK) at Northern Avenue, and a rectangular flashing beacon (RFB) at Central Avenue.

#### **Detailed Project Elements**

- A. Plant additional trees and other aesthetic landscaping on both sides of the canal between Northern Avenue and 7th Avenue. Consider Arizona Ash or Chinese Elm tree species for their wide and thick canopies. The trees should be planted approximately every 75' to 100' which would require approximately 180 trees.
- B. Construct a HAWK with high-visibility crosswalks and enhanced lighting at Northern Avenue. Include advanced crossing warning signage and wayfinding as well.
- C. Add an RFB with a high-visibility crosswalk and enhanced lighting at the south bank of the canal across Central Avenue. Include eastbound and west bound advanced crossing warning signage and wayfinding as well.
- D. Construct a pedestrian bridge over the canal at the 3rd Avenue alignment.