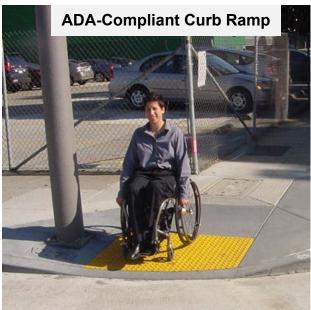

Drive between 23<sup>rd</sup> Avenue and the Arizona Canal. This bike facility changes from an advisory bike lane, to a standard bike lane, and shared-lane markings over the length of the corridor.

American Disability Act (ADA) projects identified herein focus exclusively on identifying existing curb ramps within the MA 12 study area that are non-ADA complaint. A total of 624 ramps were identified as non-ADA complaint. The City has an ongoing initiative for replacing or updating all the non-ADA complaint ramps within city limits. For this study, we identified which non-ADA complaint ramps can be updated with the implementation of another proposed recommendation. A total of 458 ramps can be updated throughout the Sunnyslope study area.