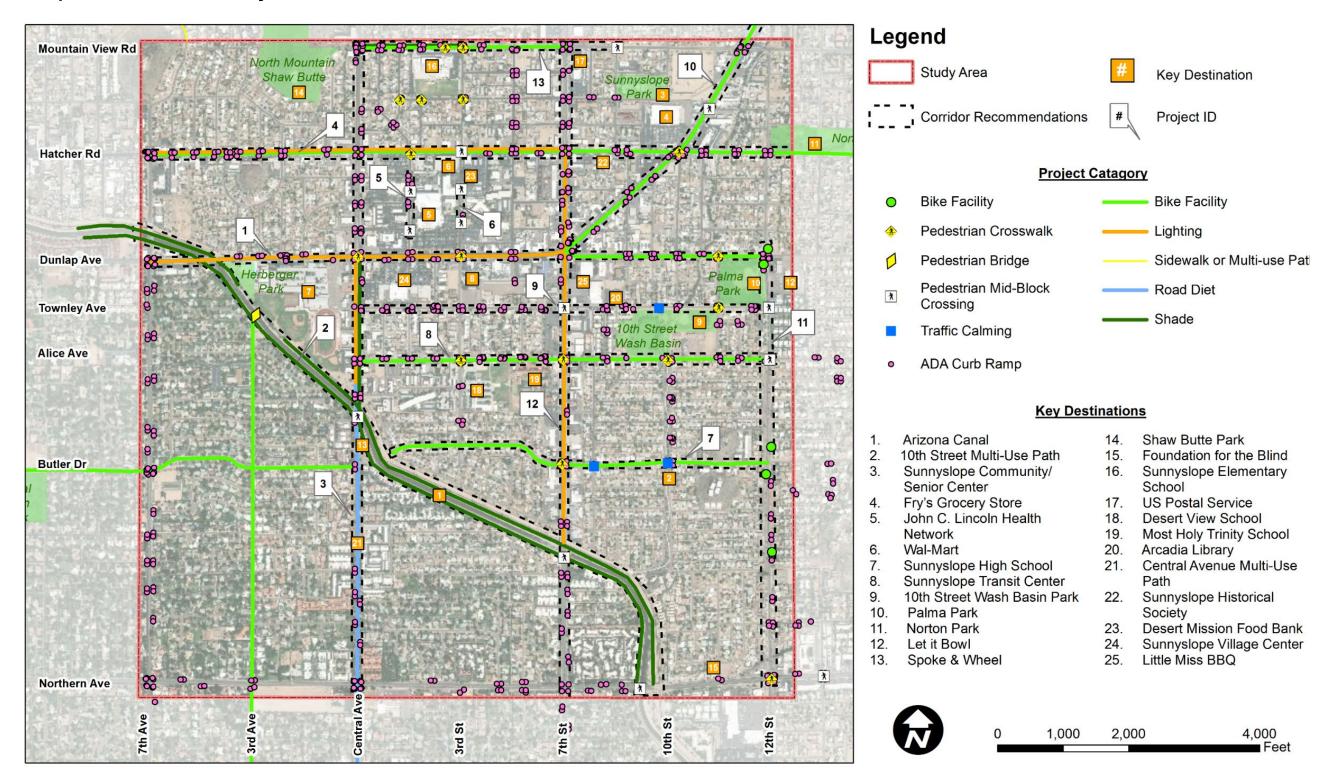

# **MOBILITY ASSESSMENT AREA #12 OVERVIEW**

Illustrated in **Figure 1**, the T2050 Mobility Assessment Area #12 (MA 12) is approximately 7 miles north of Downtown Phoenix between Interstate 17 (I-17) and State Route 51 (SR-51). MA 12 is generally bounded by Mountain View Road and North Mountain to the north, Northern Avenue to the south, 12<sup>th</sup> Street to the east, and 7<sup>th</sup> Avenue to the west. MA 12 falls within the Sunnyslope community which is most notably known for the white "S" landmark on North Mountain near Central Avenue and Hatcher Road (Picture 1). Sunnyslope is located in the City of Phoenix North Mountain Village.

The Arizona Canal (or Grand Canal) is the most notable transportation feature within MA 12, bisecting the study area as it traverses though the middle of the study area. The area to the north of the canal includes a broader mix of older homes and higher density of residential and non-residential uses. By contrast, the collection of neighborhoods south of the canal are predominately larger lot, single family homes with more favorable property values and socio-demographics than the areas north of the canal. The canal is an excellent source of regional connection for bicyclists and pedestrians. However, the canal also acts as physical barrier negatively effecting local mobility and connectivity. Within the study area, there are only five locations that cross over or under the canal, which are all exclusive to major roadways only including 7<sup>th</sup> Avenue, Dunlap Avenue, Central Avenue, 7<sup>th</sup> Street, and 12<sup>th</sup> Street.

There are many different education facilities within MA 12, including four schools and a community center. These locations are major destinations which typically attract a high volume of multimodal users, thus exacerbating the importance of mobility and connectivity issues in MA 12. As Illustrated on **Figure 1**, the schools include Sunnyslope High School, Sunnyslope Elementary School, Desert View Elementary School, and Most Holy Trinity Elementary/Pre-school. In addition, the Sunnyslope Community and Senior Center is located in the northeast area of MA 12 and is one of the most significant destinations within the MA 12 study area.

There is a significant concentration of commercial development along Dunlap Avenue between 7<sup>th</sup> Street and Central Avenue that attract frequent multimodal visitors from the adjacent neighborhoods, particularly the Sunnyslope Transit Center located south of Dunlap Avenue on 3<sup>rd</sup> Street. Other neighborhood commercial cores include Central Avenue between the Grand Canal and Dunlap Avenue, and 7<sup>th</sup> Street from the Grand Canal to Hatcher Road. Cave Creek Road offers an interesting mix of commercial and industrial uses hosting the area's largest grocery store and is main thoroughfare for automobiles presenting a challenging barrier for pedestrians and bicyclists.

MA 12 includes six parks within the study area, with five additional parks located on the outskirts. All six parks within the study area are located north of the Grand Canal which include Herberger Park, 10<sup>th</sup> Street Wash Basin Park, Palma Park, Norton Park, and Sunnyslope Park. Stoney Mountain Park and The Phoenix Mountain Preserve/Park are regional parks located east of MA 12 which attract recreational users from all over the valley. All of the parks within and around MA 12 generate multimodal activity so ensuring safe and convenient access to and from these parks will be essential

#### Assets & Key Destinations

Assets are the primary destinations and trip generators of the community. These include major employers, schools, historic buildings, community organizations, initiatives, institutions and infrastructure. Asset mapping helps inform the planning process by creating an inventory for preserving, improving or further supporting the areas existing resources, while also identifying where residents and visitors will likely be traveling to and from. The major assets within MA 12 are depicted in **Figure 2** and listed below:

Figure 1: Sunnyslope Neighborhoods Mobility Area

Figure 2: Sunnyslope Neighborhoods Mobility Area Assets

# **Key Destinations**

- 1. Arizona Canal
- 2. 10th Street Multi-Use Path
- 3. Sunnyslope Community/ Senior Center
- 4. Fry's Grocery Store
- John C. Lincoln Health Network
- 6. Wal-Mart
- 7. Sunnyslope High School
- 8. Sunnyslope Transit Center
- 9. 10th Street Wash Basin Park
- 10. Palma Park
- Norton Park
- 12. Let it Bowl
- 13. Spoke & Wheel

- 14. Shaw Butte Park
- 15. Foundation for the Blind
- Sunnyslope Elementary School
- 17. US Postal Service
- 18. Desert View School
- 19. Most Holy Trinity School
- 20. Arcadia Library
- 21. Central Avenue Multi-Use Path
- 22. Sunnyslope Historical Society
- 3. Desert Mission Food Bank
- 24. Sunnyslope Village Center
- 25. Little Miss BBQ