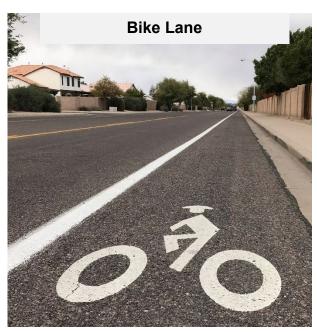

Bicycle recommendations are corridor specific projects that either enhance an existing bicycle facility or introduce new bicycle infrastructure. For instance, Project Number 14 – West Butler Drive Bike Facility is a project introduces a new bike facility along Butler

Drive between 23<sup>rd</sup> Avenue and the Arizona Canal. This bike facility changes from an advisory bike lane, to a standard bike lane, and shared-lane markings over the length of the corridor.

American Disability Act (ADA) projects identified herein focus exclusively on identifying existing curb ramps within the MA 12 study area that are non-ADA complaint. A total of 624 ramps were identified as non-ADA complaint. The City has an ongoing initiative for replacing or updating all the non-ADA complaint ramps within city limits. For this study, we identified which non-ADA complaint ramps can be updated with the implementation of another proposed recommendation. A total of 458 ramps can be updated throughout the Sunnyslope study area.