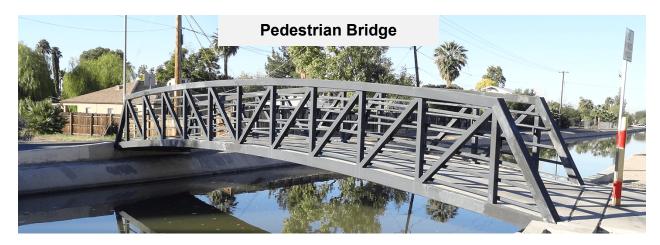

#### **Detailed Project Elements**

- A. Plant additional trees and other aesthetic landscaping on both sides of the canal between Northern Avenue and 7th Avenue. Consider Arizona Ash or Chinese Elm tree species for their wide and thick canopies. The trees should be planted approximately every 75' to 100' which would require approximately 180 trees.
- B. Construct a HAWK with high-visibility crosswalks and enhanced lighting at Northern Avenue. Include advanced crossing warning signage and wayfinding as well.
- C. Add an RFB with a high-visibility crosswalk and enhanced lighting at the south bank of the canal across Central Avenue. Include eastbound and west bound advanced crossing warning signage and wayfinding as well.
- D. Construct a pedestrian bridge over the canal at the 3rd Avenue alignment.