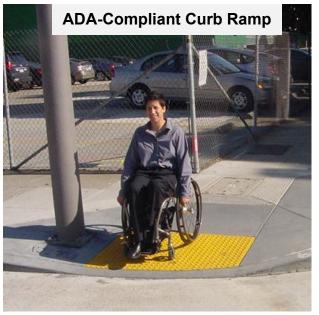

Drive between 23<sup>rd</sup> Avenue and the Arizona Canal. This bike facility changes from an advisory bike lane, to a standard bike lane, and shared-lane markings over the length of the corridor.

American Disability Act (ADA) projects identified herein focus exclusively on identifying existing curb ramps within the MA 12 study area that are non-ADA complaint. A total of 624 ramps were identified as non-ADA complaint. The City has an ongoing initiative for replacing or updating all the non-ADA complaint ramps within city limits. For this study, we identified which non-ADA complaint ramps can be updated with the implementation of another proposed recommendation. A total of 458 ramps can be updated throughout the Sunnyslope study area.