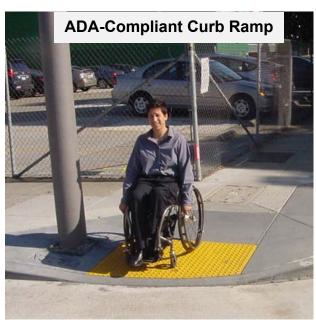

Drive between 23<sup>rd</sup> Avenue and the Arizona Canal. This bike facility changes from an advisory bike lane, to a standard bike lane, and shared-lane markings over the length of the corridor.

American Disability Act (ADA) projects identified herein focus exclusively on identifying existing curb ramps within the MA 12 study area that are non-ADA complaint. A total of 624 ramps were identified as non-ADA complaint. The City has an ongoing initiative for replacing or updating all the non-ADA complaint ramps within city limits. For this study, we identified which non-ADA complaint ramps can be updated with the implementation of another proposed recommendation. A total of 458 ramps can be updated throughout the Sunnyslope study area.

### **Detailed Project Elements**

- A. Construct pedestrian-scale lighting from 7<sup>th</sup> Avenue to Cave Creek Road/7<sup>th</sup> Street.
- B. Convert 70 existing curb ramps to be ADA-compliant by installing truncated domes at 18 intersections.
- C. Add high-visibility crosswalks, pedestrian crossing signage, wayfinding, and enhanced intersection lighting at the intersection of Dunlap Avenue and Central Avenue.
- D. Add high-visibility crosswalks, pedestrian crossing signage, wayfinding, and enhanced intersection lighting at the intersection of Dunlap Avenue and 3<sup>rd</sup> Street.
- E. Add high-visibility crosswalks near Palma Park across Dunlap Avenue at the 11th Street alignment, and across 11th Street at both locations.
- F. Stripe advisory bike lanes on both sides of the Dunlap Avenue from 7th Street to 12th Street.