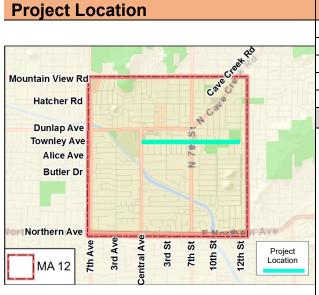

# **MOBILITY ASSESSMENT AREA #12 OVERVIEW**

Illustrated in **Figure 1**, the T2050 Mobility Assessment Area #12 (MA 12) is approximately 7 miles north of Downtown Phoenix between Interstate 17 (I-17) and State Route 51 (SR-51). MA 12 is generally bounded by Mountain View Road and North Mountain to the north, Northern Avenue to the south, 12<sup>th</sup> Street to the east, and 7<sup>th</sup> Avenue to the west. MA 12 falls within the Sunnyslope community which is most notably known for the white "S" landmark on North Mountain near Central Avenue and Hatcher Road (Picture 1). Sunnyslope is located in the City of Phoenix North Mountain Village.