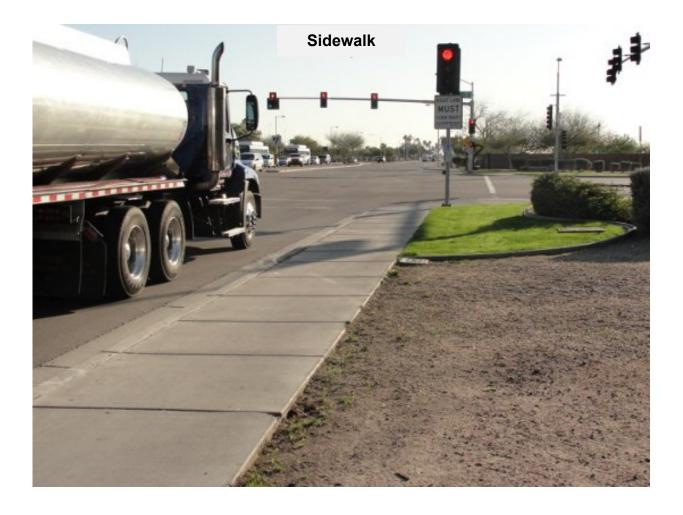

Pedestrian categorized projects include recommended mid-block crossings, newly or freshly striped crosswalks, and sidewalk improvement or construction projects. For example, Project Number 2 – Arizona Canal Enhancements includes two mid-block crossings: a high-intensity activated crosswalk (HAWK) at Northern Avenue, and a rectangular flashing beacon (RFB) at Central Avenue.

Shade projects are unique in that they are recommendations that include shade in the form of trees and/or shade structures. The City adopted the *Tree and Shade Master Plan* in 2010 and has been making progress to provide added shade to create healthier and more walkable environments. In this study, there are three projects identified that could incorporate shade as an additional project element. For example, Project Number 3 – Arizona Canal Enhancements includes planting trees on both side of the canal from Northern Avenue to 7<sup>th</sup> Avenue. This project will introduce more shade to the canal and the adjacent multi-use paths.