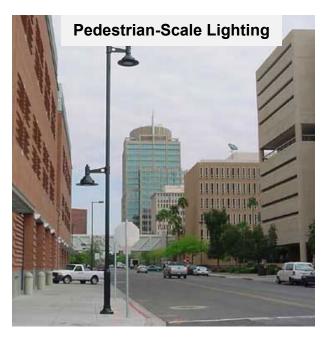

- Curb ramps;
- Sidewalks;
- Street lighting;
- Trees/shade;

- Traffic calming;
- Bike facilities; and
- Pedestrian crossing.

Traffic calming recommendations are tools used with the goal of reducing vehicle speed and improving the safety of motorists, pedestrians, and bicyclists. Butler Drive, Alice Avenue, and Townley Avenue were identified as roadways experiencing higher vehicle speeds because motorists used them to bypass congestion on arterial roads such as 7<sup>th</sup> Street, Dunlap Avenue, 7<sup>th</sup> Avenue, Northern Avenue, and 12<sup>th</sup> Street. Multiple traffic calming projects were recommended on Butler Drive in response to the significantly higher vehicle speeds than the posted speed limit.

| Project Elements           | Project Type        | Benefits                       |
|----------------------------|---------------------|--------------------------------|
| Pedestrian-scale lighting  | Street lighting     | Enhanced safety and visibility |
| High-visibility crosswalks | Pedestrian crossing | Enhanced safety and visibility |
| ADA-compliant curb ramps   | Curb ramps          | Improved accessibility         |
| Advisory bike Lane         | Bicycle facility    | Expanded mode choices          |

### **Detailed Project Elements**

- A. Construct pedestrian-scale lighting from 7<sup>th</sup> Avenue to Cave Creek Road/7<sup>th</sup> Street.
- B. Convert 70 existing curb ramps to be ADA-compliant by installing truncated domes at 18 intersections.
- C. Add high-visibility crosswalks, pedestrian crossing signage, wayfinding, and enhanced intersection lighting at the intersection of Dunlap Avenue and Central Avenue.
- D. Add high-visibility crosswalks, pedestrian crossing signage, wayfinding, and enhanced intersection lighting at the intersection of Dunlap Avenue and 3<sup>rd</sup> Street.
- E. Add high-visibility crosswalks near Palma Park across Dunlap Avenue at the 11th Street alignment, and across 11th Street at both locations.
- F. Stripe advisory bike lanes on both sides of the Dunlap Avenue from 7th Street to 12th Street.