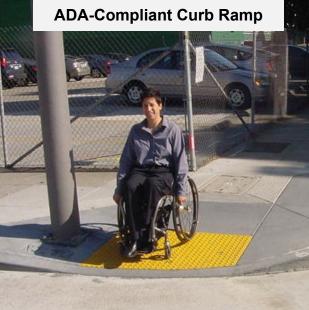

Drive between 23<sup>rd</sup> Avenue and the Arizona Canal. This bike facility changes from an advisory bike lane, to a standard bike lane, and shared-lane markings over the length of the corridor.

American Disability Act (ADA) projects identified herein focus exclusively on identifying existing curb ramps within the MA 12 study area that are non-ADA complaint. A total of 624 ramps were identified as non-ADA complaint. The City has an ongoing initiative for replacing or updating all the non-ADA complaint ramps within city limits. For this study, we identified which non-ADA complaint ramps can be updated with the implementation of another proposed recommendation. A total of 458 ramps can be updated throughout the Sunnyslope study area.