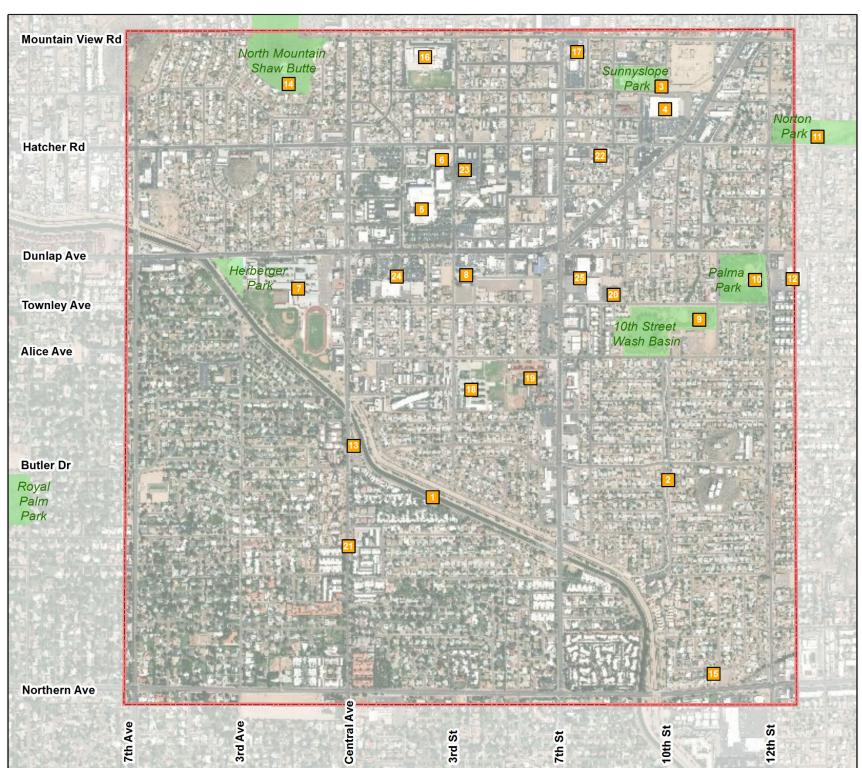

#### Assets & Key Destinations

Assets are the primary destinations and trip generators of the community. These include major employers, schools, historic buildings, community organizations, initiatives, institutions and infrastructure. Asset mapping helps inform the planning process by creating an inventory for preserving, improving or further supporting the areas existing resources, while also identifying where residents and visitors will likely be traveling to and from. The major assets within MA 12 are depicted in **Figure 2** and listed below:

# **Key Destinations**

- 1. Arizona Canal
- 2. 10th Street Multi-Use Path
- 3. Sunnyslope Community/ Senior Center
- 4. Fry's Grocery Store
- John C. Lincoln Health Network
- 6. Wal-Mart
- 7. Sunnyslope High School
- 8. Sunnyslope Transit Center
- 9. 10th Street Wash Basin Park
- 10. Palma Park
- Norton Park
- 12. Let it Bowl
- 13. Spoke & Wheel

- 14. Shaw Butte Park
- 15. Foundation for the Blind
- Sunnyslope Elementary School
- 17. US Postal Service
- 18. Desert View School
- 19. Most Holy Trinity School
- 20. Arcadia Library
- 21. Central Avenue Multi-Use Path
- 22. Sunnyslope Historical Society
- 3. Desert Mission Food Bank
- 24. Sunnyslope Village Center
- 25. Little Miss BBQ