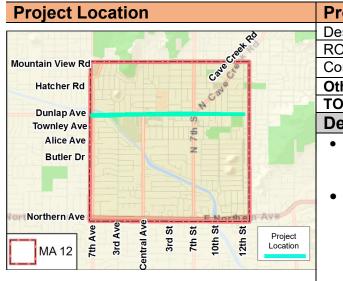

# **MOBILITY ASSESSMENT AREA #12 OVERVIEW**

Illustrated in **Figure 1**, the T2050 Mobility Assessment Area #12 (MA 12) is approximately 7 miles north of Downtown Phoenix between Interstate 17 (I-17) and State Route 51 (SR-51). MA 12 is generally bounded by Mountain View Road and North Mountain to the north, Northern Avenue to the south, 12<sup>th</sup> Street to the east, and 7<sup>th</sup> Avenue to the west. MA 12 falls within the Sunnyslope community which is most notably known for the white "S" landmark on North Mountain near Central Avenue and Hatcher Road (Picture 1). Sunnyslope is located in the City of Phoenix North Mountain Village.

The Arizona Canal (or Grand Canal) is the most notable transportation feature within MA 12, bisecting the study area as it traverses though the middle of the study area. The area to the north of the canal includes a broader mix of older homes and higher density of residential and non-residential uses. By contrast, the collection of neighborhoods south of the canal are predominately larger lot, single family homes with more favorable property values and socio-demographics than the areas north of the canal. The canal is an excellent source of regional connection for bicyclists and pedestrians. However, the canal also acts as physical barrier negatively effecting local mobility and connectivity. Within the study area, there are only five locations that cross over or under the canal, which are all exclusive to major roadways only including 7<sup>th</sup> Avenue, Dunlap Avenue, Central Avenue, 7<sup>th</sup> Street, and 12<sup>th</sup> Street.

There are many different education facilities within MA 12, including four schools and a community center. These locations are major destinations which typically attract a high volume of multimodal users, thus exacerbating the importance of mobility and connectivity issues in MA 12. As Illustrated on **Figure 1**, the schools include Sunnyslope High School, Sunnyslope Elementary School, Desert View Elementary School, and Most Holy Trinity Elementary/Pre-school. In addition, the Sunnyslope Community and Senior Center is located in the northeast area of MA 12 and is one of the most significant destinations within the MA 12 study area.

There is a significant concentration of commercial development along Dunlap Avenue between 7<sup>th</sup> Street and Central Avenue that attract frequent multimodal visitors from the adjacent neighborhoods, particularly the Sunnyslope Transit Center located south of Dunlap Avenue on 3<sup>rd</sup> Street. Other neighborhood commercial cores include Central Avenue between the Grand Canal and Dunlap Avenue, and 7<sup>th</sup> Street from the Grand Canal to Hatcher Road. Cave Creek Road offers an interesting mix of commercial and industrial uses hosting the area's largest grocery store and is main thoroughfare for automobiles presenting a challenging barrier for pedestrians and bicyclists.

MA 12 includes six parks within the study area, with five additional parks located on the outskirts. All six parks within the study area are located north of the Grand Canal which include Herberger Park, 10<sup>th</sup> Street Wash Basin Park, Palma Park, Norton Park, and Sunnyslope Park. Stoney Mountain Park and The Phoenix Mountain Preserve/Park are regional parks located east of MA 12 which attract recreational users from all over the valley. All of the parks within and around MA 12 generate multimodal activity so ensuring safe and convenient access to and from these parks will be essential