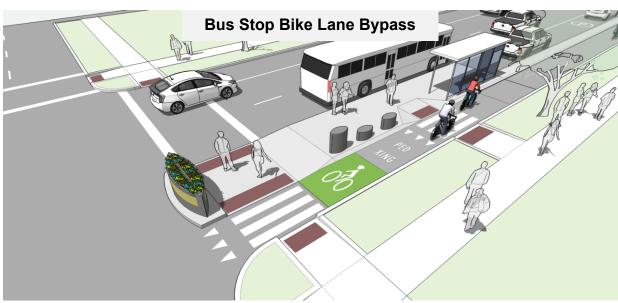

| Project ID | Project Name                                             | Route(s)                | Project limits                                                                  | Project Type                                                                   | Description/Scope                                                                                                                                                                                                                                                                                                                                                                                                                                                                                                                                                                                                                                                                                                                                                                                                                                                                  |  |  |  |
|------------|----------------------------------------------------------|-------------------------|---------------------------------------------------------------------------------|--------------------------------------------------------------------------------|------------------------------------------------------------------------------------------------------------------------------------------------------------------------------------------------------------------------------------------------------------------------------------------------------------------------------------------------------------------------------------------------------------------------------------------------------------------------------------------------------------------------------------------------------------------------------------------------------------------------------------------------------------------------------------------------------------------------------------------------------------------------------------------------------------------------------------------------------------------------------------|--|--|--|
|            | Corridor Recommendations                                 |                         |                                                                                 |                                                                                |                                                                                                                                                                                                                                                                                                                                                                                                                                                                                                                                                                                                                                                                                                                                                                                                                                                                                    |  |  |  |
| 9          | Townley Avenue Traffic Calming & Pedestrian Improvements | Townley Avenue          | Townley Avenue;<br>Central Avenue to 12 <sup>th</sup><br>Street (1 mile)        | Sidewalks Pedestrian crossing Curb ramps Traffic calming                       | <ul> <li>A. Convert 58 existing curb ramps to be ADA-compliant by installing truncated domes at 14 intersections.</li> <li>B. Add crosswalks near Palma Park along Townley Avenue and 11<sup>th</sup> Street at all legs of the intersection with advanced pedestrian crossing warning signage.</li> <li>C. Add a HAWK, high-visibility crosswalks, enhanced lighting, pedestrian crossing signage, and wayfinding on 7<sup>th</sup> Street at the intersection with Townley Avenue.</li> <li>D. Install Chicane-style traffic calming along Townley Avenue near 10<sup>th</sup> Street Wash Basin Park.</li> </ul>                                                                                                                                                                                                                                                                |  |  |  |
| 10         | Cave Creek Road Improvements                             | Cave Creek<br>Road      | Cave Creek Road;<br>Dunlap Avenue to<br>Cactus Road<br>(2.7 miles)              | Street lighting<br>Pedestrian crossing<br>Pedestrian crossing<br>Bike facility | <ul> <li>A. Improve the existing bike lane by ensuring they fully extend to every intersection with green bike lane stamps. Add a 2-foot buffer where applicable.</li> <li>B. Convert 30 existing curb ramps to be ADA-compliant by installing truncated domes at 6 intersections.</li> <li>C. Install high-visibility crosswalks and pedestrian crossing signage, and enhanced lighting on all five legs of the intersection at Cave Creek Road and Hatcher Road.</li> <li>D. Install high-visibility crosswalks and pedestrian crossing signage, and enhanced lighting on all six legs of the intersection at Cave Creek Road, Dunlap Avenue, and 7<sup>th</sup> Street.</li> <li>E. Construct a HAWK with high-visibility crosswalks and enhanced lighting at Vogel Avenue across Cave Creek Road. Include advanced crossing warning signage and wayfinding as well.</li> </ul> |  |  |  |
| 11         | 12 <sup>th</sup> Street Improvements                     | 12 <sup>th</sup> Street | 12 <sup>th</sup> Street; Northern<br>Avenue to Dunlap<br>Avenue (1 mile)        | Pedestrian crossing<br>Curb ramps<br>Bicycle facility                          | <ul> <li>A. Convert 28 existing curb ramps to be ADA-compliant by installing truncated domes at 10 intersections.</li> <li>B. Install high-visibility crosswalks, pedestrian crossing signage, wayfinding, and enhanced intersection lighting at the intersection of 12th Street and Northern Avenue.</li> <li>C. Install an RFB, high-visibility crosswalks, pedestrian crossing signage, and wayfinding at the intersection of Alice Avenue and 12<sup>th</sup> Street.</li> <li>D. Install high-visibility crosswalks, pedestrian crossing signage, and wayfinding at the intersection of Townley Avenue and 12<sup>th</sup> Street.</li> <li>E. Upgrade 5 existing bus stops on 12<sup>th</sup> Street to incorporate bike lane bypasses with signage.</li> </ul>                                                                                                              |  |  |  |
| 12         | 7 <sup>th</sup> Street Corridor Improvements             | 7 <sup>th</sup> Street  | 7 <sup>th</sup> Street; Northern<br>Avenue to Mountain<br>View Road (1.5 miles) | Street lighting<br>Curb ramps<br>Pedestrian crossing                           | <ul> <li>A. Convert 75 existing curb ramps to be ADA-compliant by installing truncated domes at 22 intersections.</li> <li>B. Construct a HAWK with high-visibility crosswalks and enhanced lighting at Orchid Lane. Include advanced crossing warning signage and wayfinding as well.</li> <li>C. Construct pedestrian-scale lighting in accordance with city specifications from Arizona Canal to Hatcher Road.</li> </ul>                                                                                                                                                                                                                                                                                                                                                                                                                                                       |  |  |  |