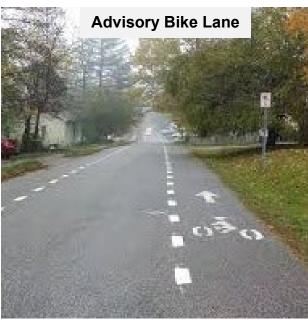

Bicycle recommendations are corridor specific projects that either enhance an existing bicycle facility or introduce new bicycle infrastructure. For instance, Project Number 14 – West Butler Drive Bike Facility is a project introduces a new bike facility along Butler

Drive between 23<sup>rd</sup> Avenue and the Arizona Canal. This bike facility changes from an advisory bike lane, to a standard bike lane, and shared-lane markings over the length of the corridor.

American Disability Act (ADA) projects identified herein focus exclusively on identifying existing curb ramps within the MA 12 study area that are non-ADA complaint. A total of 624 ramps were identified as non-ADA complaint. The City has an ongoing initiative for replacing or updating all the non-ADA complaint ramps within city limits. For this study, we identified which non-ADA complaint ramps can be updated with the implementation of another proposed recommendation. A total of 458 ramps can be updated throughout the Sunnyslope study area.