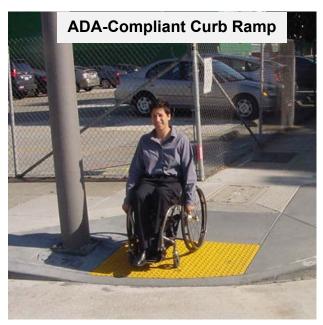

Drive between 23<sup>rd</sup> Avenue and the Arizona Canal. This bike facility changes from an advisory bike lane, to a standard bike lane, and shared-lane markings over the length of the corridor.

American Disability Act (ADA) projects identified herein focus exclusively on identifying existing curb ramps within the MA 12 study area that are non-ADA complaint. A total of 624 ramps were identified as non-ADA complaint. The City has an ongoing initiative for replacing or updating all the non-ADA complaint ramps within city limits. For this study, we identified which non-ADA complaint ramps can be updated with the implementation of another proposed recommendation. A total of 458 ramps can be updated throughout the Sunnyslope study area.