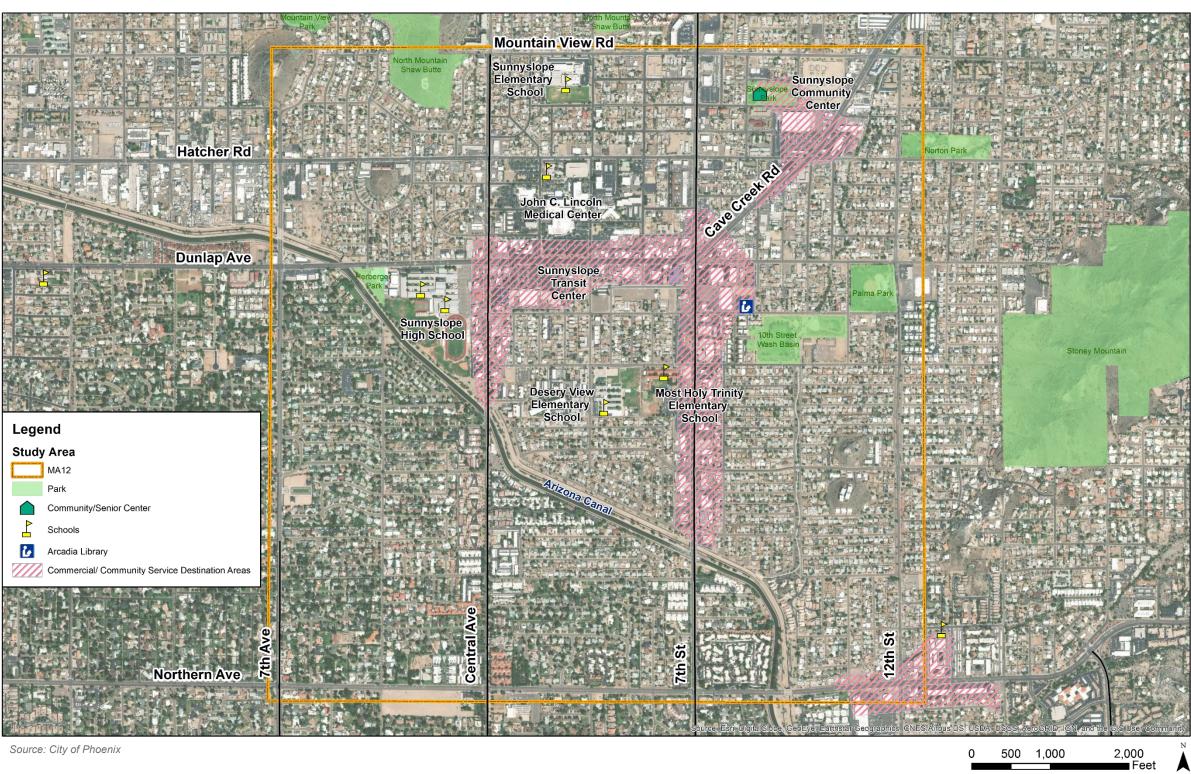

# **MOBILITY ASSESSMENT AREA #12 OVERVIEW**

Illustrated in **Figure 1**, the T2050 Mobility Assessment Area #12 (MA 12) is approximately 7 miles north of Downtown Phoenix between Interstate 17 (I-17) and State Route 51 (SR-51). MA 12 is generally bounded by Mountain View Road and North Mountain to the north, Northern Avenue to the south, 12<sup>th</sup> Street to the east, and 7<sup>th</sup> Avenue to the west. MA 12 falls within the Sunnyslope community which is most notably known for the white "S" landmark on North Mountain near Central Avenue and Hatcher Road (Picture 1). Sunnyslope is located in the City of Phoenix North Mountain Village.

The Arizona Canal (or Grand Canal) is the most notable transportation feature within MA 12, bisecting the study area as it traverses though the middle of the study area. The area to the north of the canal includes a broader mix of older homes and higher density of residential and non-residential uses. By contrast, the collection of neighborhoods south of the canal are predominately larger lot, single family homes with more favorable property values and socio-demographics than the areas north of the canal. The canal is an excellent source of regional connection for bicyclists and pedestrians. However, the canal also acts as physical barrier negatively effecting local mobility and connectivity. Within the study area, there are only five locations that cross over or under the canal, which are all exclusive to major roadways only including 7<sup>th</sup> Avenue, Dunlap Avenue, Central Avenue, 7<sup>th</sup> Street, and 12<sup>th</sup> Street.

There are many different education facilities within MA 12, including four schools and a community center. These locations are major destinations which typically attract a high volume of multimodal users, thus exacerbating the importance of mobility and connectivity issues in MA 12. As Illustrated on **Figure 1**, the schools include Sunnyslope High School, Sunnyslope Elementary School, Desert View Elementary School, and Most Holy Trinity Elementary/Pre-school. In addition, the Sunnyslope Community and Senior Center is located in the northeast area of MA 12 and is one of the most significant destinations within the MA 12 study area.

There is a significant concentration of commercial development along Dunlap Avenue between 7<sup>th</sup> Street and Central Avenue that attract frequent multimodal visitors from the adjacent neighborhoods, particularly the Sunnyslope Transit Center located south of Dunlap Avenue on 3<sup>rd</sup> Street. Other neighborhood commercial cores include Central Avenue between the Grand Canal and Dunlap Avenue, and 7<sup>th</sup> Street from the Grand Canal to Hatcher Road. Cave Creek Road offers an interesting mix of commercial and industrial uses hosting the area's largest grocery store and is main thoroughfare for automobiles presenting a challenging barrier for pedestrians and bicyclists.

MA 12 includes six parks within the study area, with five additional parks located on the outskirts. All six parks within the study area are located north of the Grand Canal which include Herberger Park, 10<sup>th</sup> Street Wash Basin Park, Palma Park, Norton Park, and Sunnyslope Park. Stoney Mountain Park and The Phoenix Mountain Preserve/Park are regional parks located east of MA 12 which attract recreational users from all over the valley. All of the parks within and around MA 12 generate multimodal activity so ensuring safe and convenient access to and from these parks will be essential