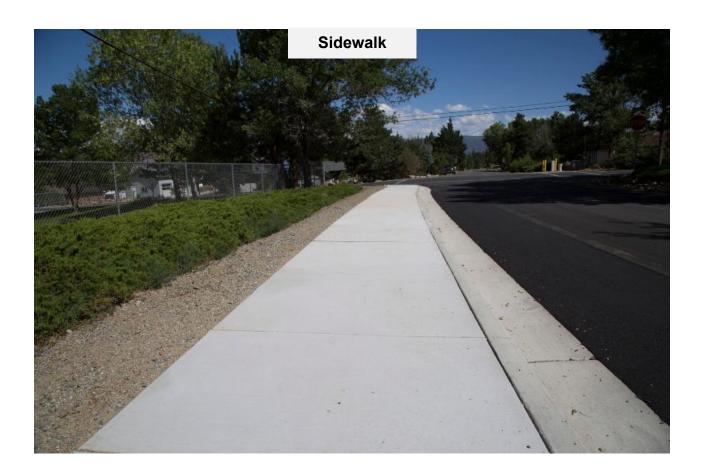

- Curb ramps;
- Sidewalks;
- Street lighting;
- Trees/shade;

- Traffic calming;
- Bike facilities; and
- Pedestrian crossing.

Traffic calming recommendations are tools used with the goal of reducing vehicle speed and improving the safety of motorists, pedestrians, and bicyclists. Butler Drive, Alice Avenue, and Townley Avenue were identified as roadways experiencing higher vehicle speeds because motorists used them to bypass congestion on arterial roads such as 7<sup>th</sup> Street, Dunlap Avenue, 7<sup>th</sup> Avenue, Northern Avenue, and 12<sup>th</sup> Street. Multiple traffic calming projects were recommended on Butler Drive in response to the significantly higher vehicle speeds than the posted speed limit.