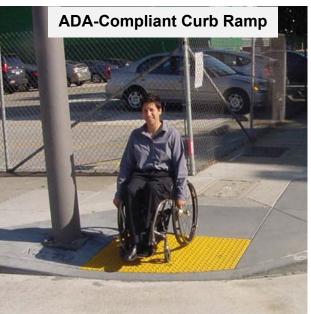

Drive between 23<sup>rd</sup> Avenue and the Arizona Canal. This bike facility changes from an advisory bike lane, to a standard bike lane, and shared-lane markings over the length of the corridor.

American Disability Act (ADA) projects identified herein focus exclusively on identifying existing curb ramps within the MA 12 study area that are non-ADA complaint. A total of 624 ramps were identified as non-ADA complaint. The City has an ongoing initiative for replacing or updating all the non-ADA complaint ramps within city limits. For this study, we identified which non-ADA complaint ramps can be updated with the implementation of another proposed recommendation. A total of 458 ramps can be updated throughout the Sunnyslope study area.