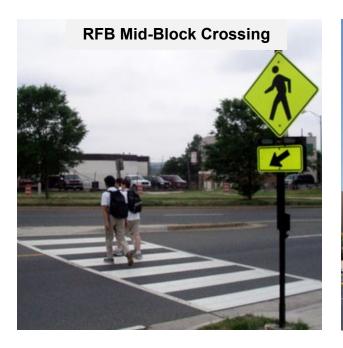

Pedestrian categorized projects include recommended mid-block crossings, newly or freshly striped crosswalks, and sidewalk improvement or construction projects. For example, Project Number 2 – Arizona Canal Enhancements includes two mid-block crossings: a high-intensity activated crosswalk (HAWK) at Northern Avenue, and a rectangular flashing beacon (RFB) at Central Avenue.

#### **Detailed Project Elements**

- A. Plant additional trees and other aesthetic landscaping on both sides of the canal between Northern Avenue and 7th Avenue. Consider Arizona Ash or Chinese Elm tree species for their wide and thick canopies. The trees should be planted approximately every 75' to 100' which would require approximately 180 trees.
- B. Construct a HAWK with high-visibility crosswalks and enhanced lighting at Northern Avenue. Include advanced crossing warning signage and wayfinding as well.
- C. Add an RFB with a high-visibility crosswalk and enhanced lighting at the south bank of the canal across Central Avenue. Include eastbound and west bound advanced crossing warning signage and wayfinding as well.
- D. Construct a pedestrian bridge over the canal at the 3rd Avenue alignment.