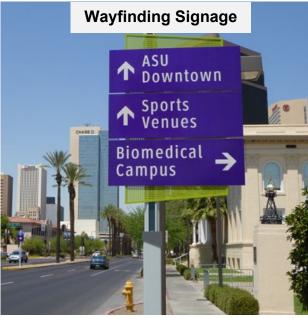

- Curb ramps;
- Sidewalks;
- Street lighting;
- Trees/shade;

- Traffic calming;
- Bike facilities; and
- Pedestrian crossing.

Traffic calming recommendations are tools used with the goal of reducing vehicle speed and improving the safety of motorists, pedestrians, and bicyclists. Butler Drive, Alice Avenue, and Townley Avenue were identified as roadways experiencing higher vehicle speeds because motorists used them to bypass congestion on arterial roads such as 7<sup>th</sup> Street, Dunlap Avenue, 7<sup>th</sup> Avenue, Northern Avenue, and 12<sup>th</sup> Street. Multiple traffic calming projects were recommended on Butler Drive in response to the significantly higher vehicle speeds than the posted speed limit.