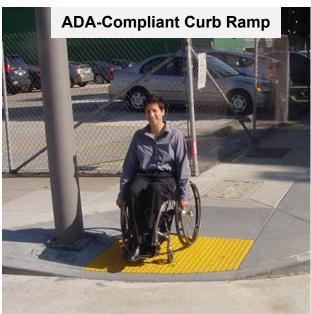

Drive between 23<sup>rd</sup> Avenue and the Arizona Canal. This bike facility changes from an advisory bike lane, to a standard bike lane, and shared-lane markings over the length of the corridor.

American Disability Act (ADA) projects identified herein focus exclusively on identifying existing curb ramps within the MA 12 study area that are non-ADA complaint. A total of 624 ramps were identified as non-ADA complaint. The City has an ongoing initiative for replacing or updating all the non-ADA complaint ramps within city limits. For this study, we identified which non-ADA complaint ramps can be updated with the implementation of another proposed recommendation. A total of 458 ramps can be updated throughout the Sunnyslope study area.