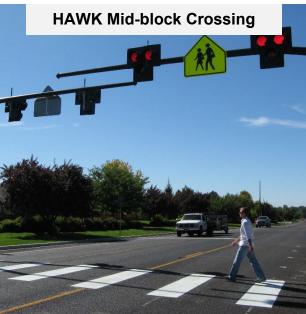

Pedestrian categorized projects include recommended mid-block crossings, newly or freshly striped crosswalks, and sidewalk improvement or construction projects. For example, Project Number 2 – Arizona Canal Enhancements includes two mid-block crossings: a high-intensity activated crosswalk (HAWK) at Northern Avenue, and a rectangular flashing beacon (RFB) at Central Avenue.