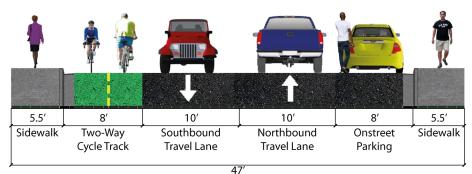

# Table 1: Proposed Mobility Recommendations

| Rank | Project<br>Name                                                                                                                                                                                                                                                                                                                                                                                                                                                                                                                                                                                                                                                                                                                                                                                                                                                                                                     | Route(s)                                              | Project limits                                                       | Project Type                                                | Project Description                                                                                                                                                                                                                                                                                                                                                                                                                                                                                                                                                                                                                                                                                                                                                                                                                                                                                                                                                         | Cost<br>Estimate | Evaluation<br>Criteria<br>Score | Map<br>ID |
|------|---------------------------------------------------------------------------------------------------------------------------------------------------------------------------------------------------------------------------------------------------------------------------------------------------------------------------------------------------------------------------------------------------------------------------------------------------------------------------------------------------------------------------------------------------------------------------------------------------------------------------------------------------------------------------------------------------------------------------------------------------------------------------------------------------------------------------------------------------------------------------------------------------------------------|-------------------------------------------------------|----------------------------------------------------------------------|-------------------------------------------------------------|-----------------------------------------------------------------------------------------------------------------------------------------------------------------------------------------------------------------------------------------------------------------------------------------------------------------------------------------------------------------------------------------------------------------------------------------------------------------------------------------------------------------------------------------------------------------------------------------------------------------------------------------------------------------------------------------------------------------------------------------------------------------------------------------------------------------------------------------------------------------------------------------------------------------------------------------------------------------------------|------------------|---------------------------------|-----------|
| 1    | Roosevelt<br>Street Bike<br>Lane<br>Improvement                                                                                                                                                                                                                                                                                                                                                                                                                                                                                                                                                                                                                                                                                                                                                                                                                                                                     | Roosevelt<br>Street                                   | 16 <sup>th</sup> Street to<br>24 <sup>th</sup> Street<br>(1 mile)    | Bicycle facility                                            | Project includes a new striped buffer for the existing bike lane on Roosevelt Street from 16 <sup>th</sup> Street to 24 <sup>th</sup> Street for approximately 1-mile. The travel lanes currently within the project limits vary in width from 13 feet to over 16 feet, allowing for the introduction of a 2- to 5-foot buffer while maintaining 11-foot travel lanes. The buffers would need to terminate approaching signalized intersections at 16 <sup>th</sup> Street, 20 <sup>th</sup> Street, and 24 <sup>th</sup> Street.<br>The project would also include the introduction of a 10-foot by 10-foot bike box with green pavement markings for the westbound bike lane at the intersection of 16 <sup>th</sup> Street. The bike lane and right turn lane currently share space, so the bike box would provide dedicated space for westbound cyclists waiting at a red light at 16 <sup>th</sup> Street. Required Yield to Bicyclist signage would also be included. |                  | 95                              | 33        |
| 2    | Edison Park<br>Shade TreesEdison<br>Park-ShadePlant shade trees (24" box) every 50 feet on center along the south side of Roosevelt Street the<br>between 18th Street and 20th Street (1185 ft) – totaling 25 trees.Plant shade trees (24" box) every 50 feet on center adjacent to 20th Street along the east side of<br>Edison Park (360 ft) - totaling 7 trees.                                                                                                                                                                                                                                                                                                                                                                                                                                                                                                                                                  |                                                       | \$112,004                                                            | 94                                                          | 48                                                                                                                                                                                                                                                                                                                                                                                                                                                                                                                                                                                                                                                                                                                                                                                                                                                                                                                                                                          |                  |                                 |           |
| 3    | Fillmore/Villa<br>Street Bike<br>Facility                                                                                                                                                                                                                                                                                                                                                                                                                                                                                                                                                                                                                                                                                                                                                                                                                                                                           | Fillmore/<br>Villa<br>Street                          | 20 <sup>th</sup> Street to 7 <sup>th</sup><br>Street<br>(1.55 miles) | Bicycle Facility                                            | The entire project requires two valves, one backflow with a cage, one 1" meter, and one controller.         Construct an 8-foot two-way cycle track on the south side of Villa Street from 20th Street to 18th Street.         Stripe two 6-foot bike lanes with 2-foot buffer from 18th Street to 16th Street. Sequential shared-lane markings with green stamps on Fillmore Street to 7th Street.         A center Lane Stripe is required on Fillmore Street between 16th Street and 7th Street.                                                                                                                                                                                                                                                                                                                                                                                                                                                                         |                  | 94                              | 32        |
| 4    | 19th Street<br>Bike Facility19th Street<br>(1.34 miles)19th Street to<br>Villa Street<br>(0.34 miles)19th Street to<br>Villa Street<br>(0.34 miles)Bicycle FacilityBicycle FacilityTwo-way cycle tracks (also known as protected bike lanes, separated bikeways, and on-street bike<br>paths) are physically separated cycle tracks that allow bicycle movement in both directions on one<br>side of the road. This project includes the construction of a 12-foot two-way cycle track on 19th<br>Street and Van Buren Street. This two-way cycle track would be separated<br>from the vehicular lanes by appropriately spaced plastic bollards.Two-cycle tracks dedicate and protect space for bicyclists by improving perceived comfort and<br>safety. They also eliminate risk and fear of collisions with over-taking vehicles and are more<br>attractive to a wide range of bicyclists at all levels and ages. |                                                       | \$135,665                                                            | 94                                                          | 41                                                                                                                                                                                                                                                                                                                                                                                                                                                                                                                                                                                                                                                                                                                                                                                                                                                                                                                                                                          |                  |                                 |           |
| 5    | 18 <sup>th</sup> Street<br>and<br>Roosevelt<br>Road<br>Intersection<br>Improvement                                                                                                                                                                                                                                                                                                                                                                                                                                                                                                                                                                                                                                                                                                                                                                                                                                  | 18 <sup>th</sup> Street<br>and<br>Roosevelt<br>Street | -                                                                    | Traffic Calming/Control<br>Mid-block Crossing<br>Pedestrian | The project includes the construction of a raised intersection at the intersection of 18th Street and<br>Roosevelt Street. A raised intersection is essentially a speed table for the entire intersection, with<br>ramps on each vehicle approach, which elevate the entire intersection to the level of the sidewalk.<br>The project includes a HAWK mid-block crossing with high-visibility crosswalks. There would be<br>pedestrian advanced warning signage on the east and west legs of the intersection. Street lighting<br>will also be included to light the intersection during the evening.                                                                                                                                                                                                                                                                                                                                                                       | \$1,191,099      | 90                              | 25        |