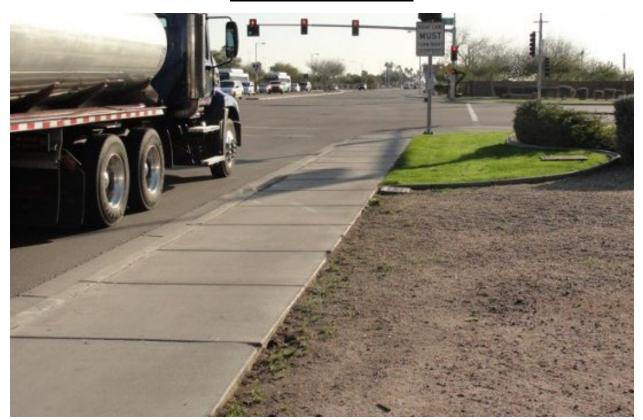

# Table 1: Proposed Mobility Recommendations

| Rank | Project<br>Name                                                                                                                                                                                                                                                                                                                                                                                                                                                                                                                                                                                                                                                                                                                                                                                                                                                                                                     | Route(s)                                              | Project limits                                                       | Project Type                                                | Project Description                                                                                                                                                                                                                                                                                                                                                                                                                                                                                                                                                                                                                                                                                                                                                                                                                                                                                                                                                         | Cost<br>Estimate | Evaluation<br>Criteria<br>Score | Map<br>ID |
|------|---------------------------------------------------------------------------------------------------------------------------------------------------------------------------------------------------------------------------------------------------------------------------------------------------------------------------------------------------------------------------------------------------------------------------------------------------------------------------------------------------------------------------------------------------------------------------------------------------------------------------------------------------------------------------------------------------------------------------------------------------------------------------------------------------------------------------------------------------------------------------------------------------------------------|-------------------------------------------------------|----------------------------------------------------------------------|-------------------------------------------------------------|-----------------------------------------------------------------------------------------------------------------------------------------------------------------------------------------------------------------------------------------------------------------------------------------------------------------------------------------------------------------------------------------------------------------------------------------------------------------------------------------------------------------------------------------------------------------------------------------------------------------------------------------------------------------------------------------------------------------------------------------------------------------------------------------------------------------------------------------------------------------------------------------------------------------------------------------------------------------------------|------------------|---------------------------------|-----------|
| 1    | Roosevelt<br>Street Bike<br>Lane<br>Improvement                                                                                                                                                                                                                                                                                                                                                                                                                                                                                                                                                                                                                                                                                                                                                                                                                                                                     | Roosevelt<br>Street                                   | 16 <sup>th</sup> Street to<br>24 <sup>th</sup> Street<br>(1 mile)    | Bicycle facility                                            | Project includes a new striped buffer for the existing bike lane on Roosevelt Street from 16 <sup>th</sup> Street to 24 <sup>th</sup> Street for approximately 1-mile. The travel lanes currently within the project limits vary in width from 13 feet to over 16 feet, allowing for the introduction of a 2- to 5-foot buffer while maintaining 11-foot travel lanes. The buffers would need to terminate approaching signalized intersections at 16 <sup>th</sup> Street, 20 <sup>th</sup> Street, and 24 <sup>th</sup> Street.<br>The project would also include the introduction of a 10-foot by 10-foot bike box with green pavement markings for the westbound bike lane at the intersection of 16 <sup>th</sup> Street. The bike lane and right turn lane currently share space, so the bike box would provide dedicated space for westbound cyclists waiting at a red light at 16 <sup>th</sup> Street. Required Yield to Bicyclist signage would also be included. |                  | 95                              | 33        |
| 2    | Edison Park<br>Shade TreesEdison<br>Park-ShadePlant shade trees (24" box) every 50 feet on center along the south side of Roosevelt Street the<br>between 18th Street and 20th Street (1185 ft) – totaling 25 trees.Plant shade trees (24" box) every 50 feet on center adjacent to 20th Street along the east side of<br>Edison Park (360 ft) - totaling 7 trees.                                                                                                                                                                                                                                                                                                                                                                                                                                                                                                                                                  |                                                       | \$112,004                                                            | 94                                                          | 48                                                                                                                                                                                                                                                                                                                                                                                                                                                                                                                                                                                                                                                                                                                                                                                                                                                                                                                                                                          |                  |                                 |           |
| 3    | Fillmore/Villa<br>Street Bike<br>Facility                                                                                                                                                                                                                                                                                                                                                                                                                                                                                                                                                                                                                                                                                                                                                                                                                                                                           | Fillmore/<br>Villa<br>Street                          | 20 <sup>th</sup> Street to 7 <sup>th</sup><br>Street<br>(1.55 miles) | Bicycle Facility                                            | The entire project requires two valves, one backflow with a cage, one 1" meter, and one controller.         Construct an 8-foot two-way cycle track on the south side of Villa Street from 20th Street to 18th Street.         Stripe two 6-foot bike lanes with 2-foot buffer from 18th Street to 16th Street. Sequential shared-lane markings with green stamps on Fillmore Street to 7th Street.         A center Lane Stripe is required on Fillmore Street between 16th Street and 7th Street.                                                                                                                                                                                                                                                                                                                                                                                                                                                                         |                  | 94                              | 32        |
| 4    | 19th Street<br>Bike Facility19th Street<br>(1.34 miles)19th Street to<br>Villa Street<br>(0.34 miles)19th Street to<br>Villa Street<br>(0.34 miles)Bicycle FacilityBicycle FacilityTwo-way cycle tracks (also known as protected bike lanes, separated bikeways, and on-street bike<br>paths) are physically separated cycle tracks that allow bicycle movement in both directions on one<br>side of the road. This project includes the construction of a 12-foot two-way cycle track on 19th<br>Street and Van Buren Street. This two-way cycle track would be separated<br>from the vehicular lanes by appropriately spaced plastic bollards.Two-cycle tracks dedicate and protect space for bicyclists by improving perceived comfort and<br>safety. They also eliminate risk and fear of collisions with over-taking vehicles and are more<br>attractive to a wide range of bicyclists at all levels and ages. |                                                       | \$135,665                                                            | 94                                                          | 41                                                                                                                                                                                                                                                                                                                                                                                                                                                                                                                                                                                                                                                                                                                                                                                                                                                                                                                                                                          |                  |                                 |           |
| 5    | 18 <sup>th</sup> Street<br>and<br>Roosevelt<br>Road<br>Intersection<br>Improvement                                                                                                                                                                                                                                                                                                                                                                                                                                                                                                                                                                                                                                                                                                                                                                                                                                  | 18 <sup>th</sup> Street<br>and<br>Roosevelt<br>Street | -                                                                    | Traffic Calming/Control<br>Mid-block Crossing<br>Pedestrian | The project includes the construction of a raised intersection at the intersection of 18th Street and<br>Roosevelt Street. A raised intersection is essentially a speed table for the entire intersection, with<br>ramps on each vehicle approach, which elevate the entire intersection to the level of the sidewalk.<br>The project includes a HAWK mid-block crossing with high-visibility crosswalks. There would be<br>pedestrian advanced warning signage on the east and west legs of the intersection. Street lighting<br>will also be included to light the intersection during the evening.                                                                                                                                                                                                                                                                                                                                                                       | \$1,191,099      | 90                              | 25        |

Calming

| Project Description                                                                                                                                                                                                                                                                                                                                                                                                                                                                                                                                                                          | Cost<br>Estimate | Evaluation<br>Criteria<br>Score | Map<br>ID |
|----------------------------------------------------------------------------------------------------------------------------------------------------------------------------------------------------------------------------------------------------------------------------------------------------------------------------------------------------------------------------------------------------------------------------------------------------------------------------------------------------------------------------------------------------------------------------------------------|------------------|---------------------------------|-----------|
| <ul><li>Stripe a 6-foot buffered bike lane with 4-foot buffer for approximately 1.34 miles from Jefferson Street to Almeria Street.</li><li>This project would require the removal of one southbound lane for the additional 10 feet of asphalt to fit the buffered bike lane on each side of 16<sup>th</sup> Street.</li></ul>                                                                                                                                                                                                                                                              | \$371,304        | 83                              | 31        |
| Construct white crosswalks at all legs of the intersection of 9 <sup>th</sup> Street and Roosevelt Street with pedestrian crossing signage.<br>These crosswalks are a low-cost solution that will significantly enhance connections to Welcome Dinner, Watermill Express, GRID Bike Share Dock, the surrounding homes, and the many land users along 7 <sup>th</sup> Street.                                                                                                                                                                                                                 | \$50,086         | 82                              | 8         |
| Widen the sidewalk on the west side of 12 <sup>th</sup> Street between Van Buren Street and Washington<br>Street from 4 feet to 6 feet - approximately 1108 feet.<br>Plant shade trees (24" box) every 100 feet on both side of the sidewalk on 12 <sup>th</sup> Street - totaling 23<br>trees.                                                                                                                                                                                                                                                                                              | \$459,848        | 82                              | 38        |
| Construct a HAWK with three high-visibility crosswalks at 18 <sup>th</sup> Street and McDowell Road.<br>The recommendation also includes LED street lighting at the mid-block crossing to illuminate the area.<br>ADA-compliant curb ramps currently exist at all corner of the intersection.<br>Can be implemented when a conventional signal warrant is not met or where a conventional traffic signal is not desired due to the potential to increase traffic volumes on minor street approaches                                                                                          | \$589,142        | 81                              | 1         |
| Extend the Bike Lane on 11 <sup>th</sup> Street to Washington Street for approximately 565 feet                                                                                                                                                                                                                                                                                                                                                                                                                                                                                              | \$50,086         | 81                              | 39        |
| Construct a traffic circle at the intersection of 15 <sup>th</sup> Street and Roosevelt Street.<br>Traffic circles (also known as mini roundabouts) lower speeds at minor intersection crossings and are an ideal treatment for uncontrolled intersections.<br>Mini roundabouts may be installed using simple markings or raised islands. This recommendation includes the application of a raised island in conjunction with plantings that beautify the street and the surrounding neighborhood. There is enough space at the inspection to ensure available lane width and turning radius | \$212,378        | 81                              | 47        |