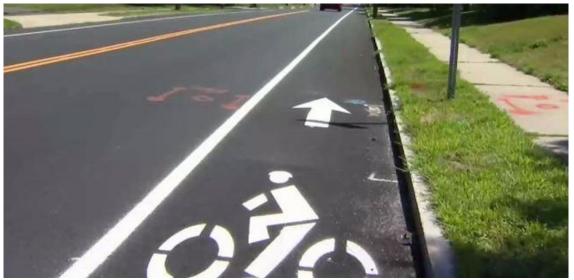

Bicycle recommendations are corridor specific projects that either enhance an existing bicycle facility or the introduction of bicycle infrastructure. For instance, Project Number

33 – Roosevelt Street Buffered Bike Lane, is a project that improves an existing facility. The majority of Roosevelt Street currently has a bike lane within the mobility area, however, between 16<sup>th</sup> Street and 24<sup>th</sup> Street there is sufficient space to accommodate a horizontal buffer between the travel lanes and the existing bike lanes. On the other hand, the Project Number 28 – Roosevelt Street Bike Lane Extension at Shared-Lane Markings recommends extending the bike lanes on Roosevelt Street to the intersection of 10<sup>th</sup> Street and introduce shared-lane markings on Roosevelt Street between 9<sup>th</sup> Street and 7<sup>th</sup> Street.