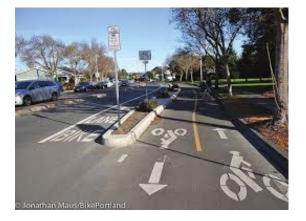

Pedestrian categorized projects include recommended mid-block crossings, newly or freshly striped crosswalks, and sidewalk improvement or construction projects. For example, Project Number 6 – 16<sup>th</sup> Street and Portland Street Mid-Block Crossing includes a recommended High Intensity Activated Crosswalk (HAWK) signal with high-visibility crosswalks to allow users to cross 16<sup>th</sup> Street safely.

Bicycle recommendations are corridor specific projects that either enhance an existing bicycle facility or the introduction of bicycle infrastructure. For instance, Project Number

33 – Roosevelt Street Buffered Bike Lane, is a project that improves an existing facility. The majority of Roosevelt Street currently has a bike lane within the mobility area, however, between 16<sup>th</sup> Street and 24<sup>th</sup> Street there is sufficient space to accommodate a horizontal buffer between the travel lanes and the existing bike lanes. On the other hand, the Project Number 28 – Roosevelt Street Bike Lane Extension at Shared-Lane Markings recommends extending the bike lanes on Roosevelt Street to the intersection of 10<sup>th</sup> Street and introduce shared-lane markings on Roosevelt Street between 9<sup>th</sup> Street and 7<sup>th</sup> Street.