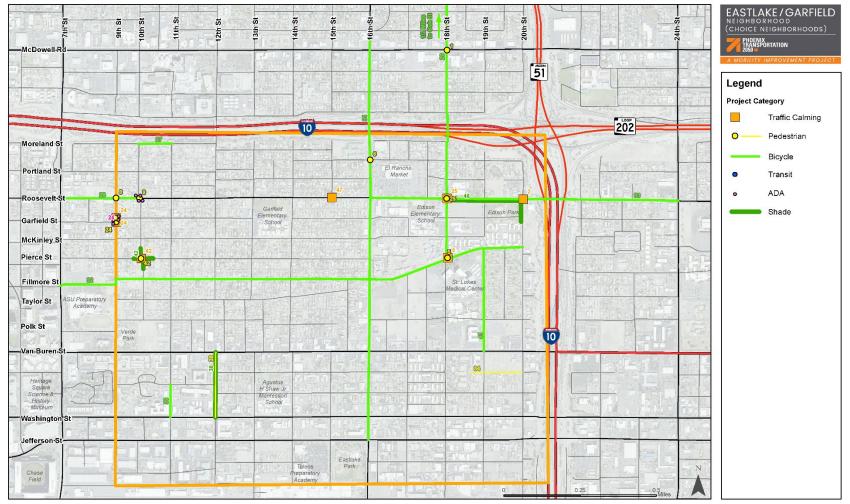

The goal of the mobility study is to propose recommendations to facilitate safe, convenient, and enhanced walking, biking, and transit trips from homes to local destinations. **Table 1** shows a list of 20 prioritized mobility recommended projects that address the identified needs of the East Lake/Garfield Mobility Area. Each project includes a description of the project and what improvements will be made. **Figure 3** illustrates the location of the proposed mobility recommendations with a corresponding map identification number from **Table 1**. The recommendations are displayed in the following categories:

# Figure 3: Top 20 Prioritized Mobility Recommendations

T2050 Mobility Assessment Area #11 Final Report