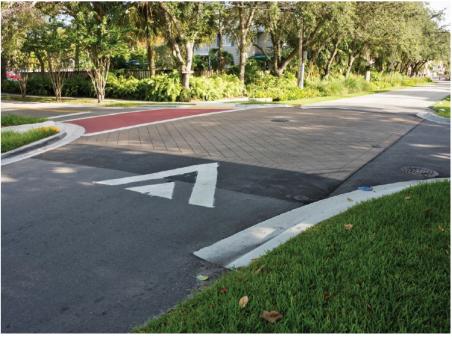

Pedestrian categorized projects include recommended mid-block crossings, newly or freshly striped crosswalks, and sidewalk improvement or construction projects. For example, Project Number 6 – 16<sup>th</sup> Street and Portland Street Mid-Block Crossing includes a recommended High Intensity Activated Crosswalk (HAWK) signal with high-visibility crosswalks to allow users to cross 16<sup>th</sup> Street safely.