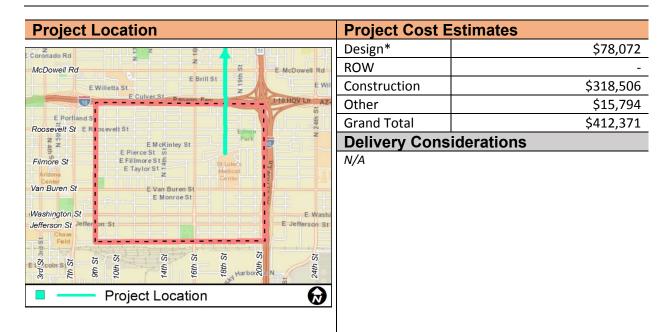

A MOBILITY IMPROVEMENT PROJECT

| Rank | Project<br>Name                                                                                                                                                                                                                                                                                                                                                                                                                                                                                                                                                                                                                                                                                                                                                                                                                                                                                                                                                                      | Route(s)                                                                                                                                                                                                                                                                                                                                                                                                                                                                                                                                                                                                                                                                     | Project limits                               | Project Type                                                                                                                                                                                                                                                                                                                                                                                                                                          | Project Description                                                                                                                                                                                                                                                                                                                                                                                                                                                                                                                                                                                                                                                                                                                                                                                                                                                                                                                                                  | Cost<br>Estimate | Evaluation<br>Criteria<br>Score | Map<br>ID |
|------|--------------------------------------------------------------------------------------------------------------------------------------------------------------------------------------------------------------------------------------------------------------------------------------------------------------------------------------------------------------------------------------------------------------------------------------------------------------------------------------------------------------------------------------------------------------------------------------------------------------------------------------------------------------------------------------------------------------------------------------------------------------------------------------------------------------------------------------------------------------------------------------------------------------------------------------------------------------------------------------|------------------------------------------------------------------------------------------------------------------------------------------------------------------------------------------------------------------------------------------------------------------------------------------------------------------------------------------------------------------------------------------------------------------------------------------------------------------------------------------------------------------------------------------------------------------------------------------------------------------------------------------------------------------------------|----------------------------------------------|-------------------------------------------------------------------------------------------------------------------------------------------------------------------------------------------------------------------------------------------------------------------------------------------------------------------------------------------------------------------------------------------------------------------------------------------------------|----------------------------------------------------------------------------------------------------------------------------------------------------------------------------------------------------------------------------------------------------------------------------------------------------------------------------------------------------------------------------------------------------------------------------------------------------------------------------------------------------------------------------------------------------------------------------------------------------------------------------------------------------------------------------------------------------------------------------------------------------------------------------------------------------------------------------------------------------------------------------------------------------------------------------------------------------------------------|------------------|---------------------------------|-----------|
| 6    | 18 <sup>th</sup> Street<br>Bike Facility                                                                                                                                                                                                                                                                                                                                                                                                                                                                                                                                                                                                                                                                                                                                                                                                                                                                                                                                             | 18 <sup>th</sup> Street                                                                                                                                                                                                                                                                                                                                                                                                                                                                                                                                                                                                                                                      | Villa Street to<br>Oak Street<br>(1.2 miles) | Bicycle Facility                                                                                                                                                                                                                                                                                                                                                                                                                                      | Stripe a 5-foot bike lane in both directions on 18th Street from Villa Street to McDowell Road for<br>approximately 0.7 miles. The bike facility will then shift into a signed bicycle route north of<br>McDowell Road to Oak Street for approximately one-half of a mile.<br>This bike route would connect the Phoenix Bicycle Boulevard, as well as the East Lake-Garfield<br>neighborhood, to the Oak Street Bike Route, which has one of the only pedestrian bridges over SR-<br>51.                                                                                                                                                                                                                                                                                                                                                                                                                                                                             |                  | 90                              | 29        |
| 7    | 10 <sup>th</sup> Street<br>and Pierce<br>Street<br>Intersection<br>Improvement                                                                                                                                                                                                                                                                                                                                                                                                                                                                                                                                                                                                                                                                                                                                                                                                                                                                                                       | 10 <sup>th</sup> Street<br>and<br>Pierce<br>Street                                                                                                                                                                                                                                                                                                                                                                                                                                                                                                                                                                                                                           | -                                            | Traffic calming<br>Pedestrian<br>Shade<br>Pedestrian/bicycle<br>Lighting                                                                                                                                                                                                                                                                                                                                                                              | This project includes trees on all legs of the intersection with 20 trees per leg. Palo Verde or<br>Mesquite trees serve as a most viable option due to their resiliency in desert climates, canopy, and<br>low cost of maintenance. The project also includes the construction of a raised intersection at 10 <sup>th</sup><br>Street and Pierce Street, primarily along Pierce Street alignment. The intersection would include<br>striped white crosswalks with additional pedestrian crossing signage at all four legs of the<br>intersection. The crosswalks are a low-cost improvement that will enhance the crossing experience<br>for users accessing Gallo Blanco, New Pathways for Youth Community Center, Welcome Dinner<br>and the surrounding residential uses, while the trees create walkable streets and vibrant pedestrian<br>places. The raised intersection will reduce the speed of vehicles on Pierce Street enhancing<br>experience for users. |                  | 89                              | 42        |
| 8    | 16 <sup>th</sup> Street<br>and Portland<br>Street Mid-<br>Block<br>Crossing                                                                                                                                                                                                                                                                                                                                                                                                                                                                                                                                                                                                                                                                                                                                                                                                                                                                                                          | 6th Street<br>nd Portland<br>treet Mid-<br>lock<br>rrossing16th Street<br>and<br>Portland<br>StreetMid-block crossingConstruct a HAWK mid-block crossing with high-visibility crosswalks at 16th Street and Portland<br>Street. The project would also include arterial street level ADA compliant curb ramps the east and<br>west sides of 16th Street. LED street lights are also recommended to be included in the project to<br>light the area during dusk and evening hours.This HAWK would significantly enhance connections to Edison Park, St. Luke's Medical Campus,<br>18th Street Pedestrian Bridge, and most importantly El Rancho Market. A pedestrian fatality |                                              | \$372,615                                                                                                                                                                                                                                                                                                                                                                                                                                             | 85                                                                                                                                                                                                                                                                                                                                                                                                                                                                                                                                                                                                                                                                                                                                                                                                                                                                                                                                                                   | 6                |                                 |           |
| 9    | Moreland<br>Street Bike<br>Lane<br>ExtensionMoreland<br>Street in<br>(30 feet)Mid-block crossing<br>PedestrianExtend bike lanes in each direction on Mooreland Street to connect with the 10th Street<br>Pedestrian Bridge over I-10. The extension would be approximately 630 feet between the<br>10th Street Pedestrian Bridge and the intersection of Moreland Street and 11th Street. The<br>project would also include the reconfiguration of the ramps at 10th Street pedestrian bridge<br>over I-10.Moreland<br>Street<br>(630 feet)10th Street<br>(630 feet)Mid-block crossing<br>PedestrianExtend bike lanes in each direction on Mooreland Street and 11th Street. The<br>project would also include the reconfiguration of the ramps at 10th Street pedestrian bridge<br>over I-10.The extension of this bike lane will provide a dedicated area for the cyclists on Moreland<br>Street and will create a full connection to the 10th Street Pedestrian Bridge over I-10. |                                                                                                                                                                                                                                                                                                                                                                                                                                                                                                                                                                                                                                                                              | \$138,757                                    | 85                                                                                                                                                                                                                                                                                                                                                                                                                                                    | 27                                                                                                                                                                                                                                                                                                                                                                                                                                                                                                                                                                                                                                                                                                                                                                                                                                                                                                                                                                   |                  |                                 |           |
| 10   | 9 <sup>th</sup> Street<br>and Garfield<br>Intersection<br>Improvement                                                                                                                                                                                                                                                                                                                                                                                                                                                                                                                                                                                                                                                                                                                                                                                                                                                                                                                | 9 <sup>th</sup> Street<br>and<br>Garfield<br>Street                                                                                                                                                                                                                                                                                                                                                                                                                                                                                                                                                                                                                          | -                                            | Traffic Calming<br>Curb Ramps<br>PedestrianConstruct two traffic calming chicanes/curb bulb-outs on 9th Street. One on the north leg on the east<br>side of the street, and the other on the south leg on the west side of the street.Install ADA complaint curb ramps with truncated domes at the six curb ramp locations at the<br>intersection of 9th Street and Garfield Street.Repaint crosswalks and add signage to enhance pedestrian crossing |                                                                                                                                                                                                                                                                                                                                                                                                                                                                                                                                                                                                                                                                                                                                                                                                                                                                                                                                                                      | \$165,410        | 84                              | 24        |