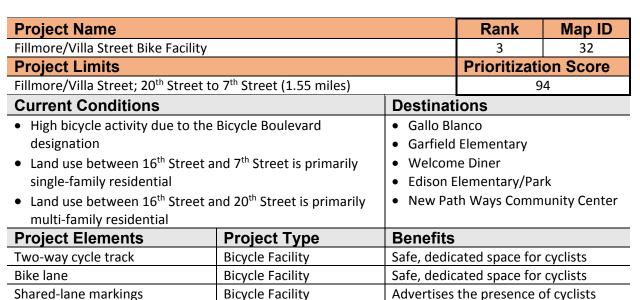

Bicycle recommendations are corridor specific projects that either enhance an existing bicycle facility or the introduction of bicycle infrastructure. For instance, Project Number

33 – Roosevelt Street Buffered Bike Lane, is a project that improves an existing facility. The majority of Roosevelt Street currently has a bike lane within the mobility area, however, between 16<sup>th</sup> Street and 24<sup>th</sup> Street there is sufficient space to accommodate a horizontal buffer between the travel lanes and the existing bike lanes. On the other hand, the Project Number 28 – Roosevelt Street Bike Lane Extension at Shared-Lane Markings recommends extending the bike lanes on Roosevelt Street to the intersection of 10<sup>th</sup> Street and introduce shared-lane markings on Roosevelt Street between 9<sup>th</sup> Street and 7<sup>th</sup> Street.

# Table 1: Proposed Mobility Recommendations

| Rank | Project<br>Name                                                                                                                                                                                                                                                                                                                                                                                                                                                                                                                                                                                                                                                                                                                                                                                                                                                                                                     | Route(s)                                              | Project limits                                                       | Project Type                                                | Project Description                                                                                                                                                                                                                                                                                                                                                                                                                                                                                                                                                                                                                                                                                                                                                                                                                                                                                                                                                         | Cost<br>Estimate | Evaluation<br>Criteria<br>Score | Map<br>ID |
|------|---------------------------------------------------------------------------------------------------------------------------------------------------------------------------------------------------------------------------------------------------------------------------------------------------------------------------------------------------------------------------------------------------------------------------------------------------------------------------------------------------------------------------------------------------------------------------------------------------------------------------------------------------------------------------------------------------------------------------------------------------------------------------------------------------------------------------------------------------------------------------------------------------------------------|-------------------------------------------------------|----------------------------------------------------------------------|-------------------------------------------------------------|-----------------------------------------------------------------------------------------------------------------------------------------------------------------------------------------------------------------------------------------------------------------------------------------------------------------------------------------------------------------------------------------------------------------------------------------------------------------------------------------------------------------------------------------------------------------------------------------------------------------------------------------------------------------------------------------------------------------------------------------------------------------------------------------------------------------------------------------------------------------------------------------------------------------------------------------------------------------------------|------------------|---------------------------------|-----------|
| 1    | Roosevelt<br>Street Bike<br>Lane<br>Improvement                                                                                                                                                                                                                                                                                                                                                                                                                                                                                                                                                                                                                                                                                                                                                                                                                                                                     | Roosevelt<br>Street                                   | 16 <sup>th</sup> Street to<br>24 <sup>th</sup> Street<br>(1 mile)    | Bicycle facility                                            | Project includes a new striped buffer for the existing bike lane on Roosevelt Street from 16 <sup>th</sup> Street to 24 <sup>th</sup> Street for approximately 1-mile. The travel lanes currently within the project limits vary in width from 13 feet to over 16 feet, allowing for the introduction of a 2- to 5-foot buffer while maintaining 11-foot travel lanes. The buffers would need to terminate approaching signalized intersections at 16 <sup>th</sup> Street, 20 <sup>th</sup> Street, and 24 <sup>th</sup> Street.<br>The project would also include the introduction of a 10-foot by 10-foot bike box with green pavement markings for the westbound bike lane at the intersection of 16 <sup>th</sup> Street. The bike lane and right turn lane currently share space, so the bike box would provide dedicated space for westbound cyclists waiting at a red light at 16 <sup>th</sup> Street. Required Yield to Bicyclist signage would also be included. |                  | 95                              | 33        |
| 2    | Edison Park<br>Shade TreesEdison<br>Park-ShadePlant shade trees (24" box) every 50 feet on center along the south side of Roosevelt Street the<br>between 18th Street and 20th Street (1185 ft) – totaling 25 trees.Plant shade trees (24" box) every 50 feet on center adjacent to 20th Street along the east side of<br>Edison Park (360 ft) - totaling 7 trees.                                                                                                                                                                                                                                                                                                                                                                                                                                                                                                                                                  |                                                       | \$112,004                                                            | 94                                                          | 48                                                                                                                                                                                                                                                                                                                                                                                                                                                                                                                                                                                                                                                                                                                                                                                                                                                                                                                                                                          |                  |                                 |           |
| 3    | Fillmore/Villa<br>Street Bike<br>Facility                                                                                                                                                                                                                                                                                                                                                                                                                                                                                                                                                                                                                                                                                                                                                                                                                                                                           | Fillmore/<br>Villa<br>Street                          | 20 <sup>th</sup> Street to 7 <sup>th</sup><br>Street<br>(1.55 miles) | Bicycle Facility                                            | The entire project requires two valves, one backflow with a cage, one 1" meter, and one controller.         Construct an 8-foot two-way cycle track on the south side of Villa Street from 20th Street to 18th Street.         Stripe two 6-foot bike lanes with 2-foot buffer from 18th Street to 16th Street. Sequential shared-lane markings with green stamps on Fillmore Street to 7th Street.         A center Lane Stripe is required on Fillmore Street between 16th Street and 7th Street.                                                                                                                                                                                                                                                                                                                                                                                                                                                                         |                  | 94                              | 32        |
| 4    | 19th Street<br>Bike Facility19th Street<br>(1.34 miles)19th Street to<br>Villa Street<br>(0.34 miles)19th Street to<br>Villa Street<br>(0.34 miles)Bicycle FacilityBicycle FacilityTwo-way cycle tracks (also known as protected bike lanes, separated bikeways, and on-street bike<br>paths) are physically separated cycle tracks that allow bicycle movement in both directions on one<br>side of the road. This project includes the construction of a 12-foot two-way cycle track on 19th<br>Street and Van Buren Street. This two-way cycle track would be separated<br>from the vehicular lanes by appropriately spaced plastic bollards.Two-cycle tracks dedicate and protect space for bicyclists by improving perceived comfort and<br>safety. They also eliminate risk and fear of collisions with over-taking vehicles and are more<br>attractive to a wide range of bicyclists at all levels and ages. |                                                       | \$135,665                                                            | 94                                                          | 41                                                                                                                                                                                                                                                                                                                                                                                                                                                                                                                                                                                                                                                                                                                                                                                                                                                                                                                                                                          |                  |                                 |           |
| 5    | 18 <sup>th</sup> Street<br>and<br>Roosevelt<br>Road<br>Intersection<br>Improvement                                                                                                                                                                                                                                                                                                                                                                                                                                                                                                                                                                                                                                                                                                                                                                                                                                  | 18 <sup>th</sup> Street<br>and<br>Roosevelt<br>Street | -                                                                    | Traffic Calming/Control<br>Mid-block Crossing<br>Pedestrian | The project includes the construction of a raised intersection at the intersection of 18th Street and<br>Roosevelt Street. A raised intersection is essentially a speed table for the entire intersection, with<br>ramps on each vehicle approach, which elevate the entire intersection to the level of the sidewalk.<br>The project includes a HAWK mid-block crossing with high-visibility crosswalks. There would be<br>pedestrian advanced warning signage on the east and west legs of the intersection. Street lighting<br>will also be included to light the intersection during the evening.                                                                                                                                                                                                                                                                                                                                                                       | \$1,191,099      | 90                              | 25        |