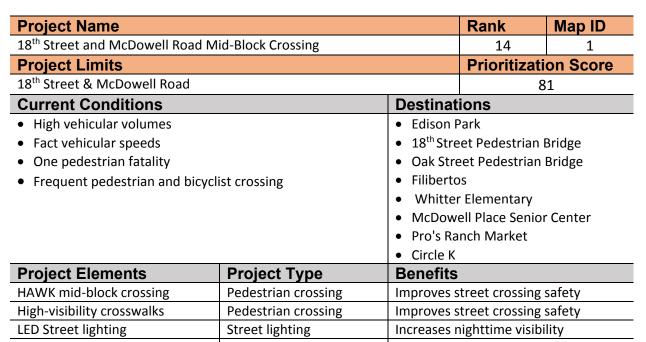

Calming

| Project Description                                                                                                                                                                                                                                                                                                                                                                                                                                                                                                                                                                          | Cost<br>Estimate | Evaluation<br>Criteria<br>Score | Map<br>ID |
|----------------------------------------------------------------------------------------------------------------------------------------------------------------------------------------------------------------------------------------------------------------------------------------------------------------------------------------------------------------------------------------------------------------------------------------------------------------------------------------------------------------------------------------------------------------------------------------------|------------------|---------------------------------|-----------|
| <ul><li>Stripe a 6-foot buffered bike lane with 4-foot buffer for approximately 1.34 miles from Jefferson Street to Almeria Street.</li><li>This project would require the removal of one southbound lane for the additional 10 feet of asphalt to fit the buffered bike lane on each side of 16<sup>th</sup> Street.</li></ul>                                                                                                                                                                                                                                                              | \$371,304        | 83                              | 31        |
| Construct white crosswalks at all legs of the intersection of 9 <sup>th</sup> Street and Roosevelt Street with pedestrian crossing signage.<br>These crosswalks are a low-cost solution that will significantly enhance connections to Welcome Dinner, Watermill Express, GRID Bike Share Dock, the surrounding homes, and the many land users along 7 <sup>th</sup> Street.                                                                                                                                                                                                                 | \$50,086         | 82                              | 8         |
| Widen the sidewalk on the west side of 12 <sup>th</sup> Street between Van Buren Street and Washington<br>Street from 4 feet to 6 feet - approximately 1108 feet.<br>Plant shade trees (24" box) every 100 feet on both side of the sidewalk on 12 <sup>th</sup> Street - totaling 23<br>trees.                                                                                                                                                                                                                                                                                              | \$459,848        | 82                              | 38        |
| Construct a HAWK with three high-visibility crosswalks at 18 <sup>th</sup> Street and McDowell Road.<br>The recommendation also includes LED street lighting at the mid-block crossing to illuminate the area.<br>ADA-compliant curb ramps currently exist at all corner of the intersection.<br>Can be implemented when a conventional signal warrant is not met or where a conventional traffic signal is not desired due to the potential to increase traffic volumes on minor street approaches                                                                                          | \$589,142        | 81                              | 1         |
| Extend the Bike Lane on 11 <sup>th</sup> Street to Washington Street for approximately 565 feet                                                                                                                                                                                                                                                                                                                                                                                                                                                                                              | \$50,086         | 81                              | 39        |
| Construct a traffic circle at the intersection of 15 <sup>th</sup> Street and Roosevelt Street.<br>Traffic circles (also known as mini roundabouts) lower speeds at minor intersection crossings and are an ideal treatment for uncontrolled intersections.<br>Mini roundabouts may be installed using simple markings or raised islands. This recommendation includes the application of a raised island in conjunction with plantings that beautify the street and the surrounding neighborhood. There is enough space at the inspection to ensure available lane width and turning radius | \$212,378        | 81                              | 47        |