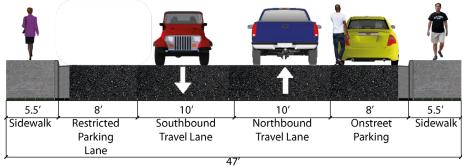

|           |  |



#### EASTLAKE/GARFIELD NEIGHBORHOOD (CHOICE NEIGHBORHOODS) PHOENIX A MOBILITY IMPROVEMENT PROJECT A MOBILITY A

| Project Name                                                           | Rank                 | Map ID |
|------------------------------------------------------------------------|----------------------|--------|
| 19 <sup>th</sup> Street Bike Facility                                  | 4                    | 41     |
| Project Limits                                                         | Prioritization Score |        |
| 19 <sup>th</sup> Street; Van Buren Street to Villa Street (0.34 miles) | 94                   |        |

# Project Example Photos

# Existing



Right-of-Way

# Proposed



Right-of-Way







#### PHOENIX TRANSPORTATION

A MOBILITY IMPROVEMENT PROJECT

# Mobility Area #11 Project Fact Sheets



• The project includes the construction of a raised intersection at the intersection of 18th Street and Roosevelt Street. A raised intersection is essentially a speed table for the entire intersection, with ramps on each vehicle approach, which elevate the entire intersection to the level of the sidewalk.

• The project includes a HAWK mid-block crossing with high-visibility crosswalks. There would be pedestrian advanced warning signage on the east and west legs of the intersection. Street lighting will also be included to light the intersection during the evening.

| Project Location