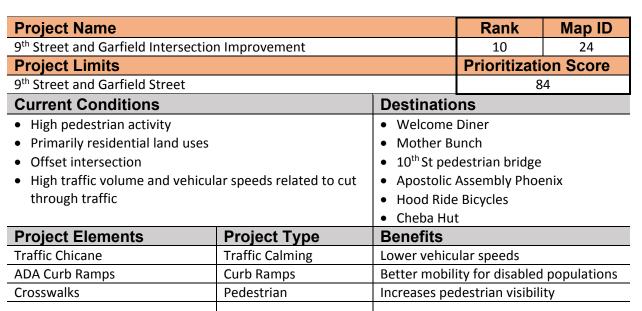

A MOBILITY IMPROVEMENT PROJECT

| Rank | Project<br>Name                                                                                                                                                                                                                                                                                                                                                                                                                                                                                                                                                                                                                                                                                                                                                                                                                                                                                                                                                                      | Route(s)                                                                                                                                                                                                                                                                                                                                                                                                                                                                                                                                                                                                                                                                     | Project limits                               | Project Type                                                                                                                                                                                                                                                                                                                                                                                                                                          | Project Description                                                                                                                                                                                                                                                                                                                                                                                                                                                                                                                                                                                                                                                                                                                                                                                                                                                                                                                                                  | Cost<br>Estimate | Evaluation<br>Criteria<br>Score | Map<br>ID |
|------|--------------------------------------------------------------------------------------------------------------------------------------------------------------------------------------------------------------------------------------------------------------------------------------------------------------------------------------------------------------------------------------------------------------------------------------------------------------------------------------------------------------------------------------------------------------------------------------------------------------------------------------------------------------------------------------------------------------------------------------------------------------------------------------------------------------------------------------------------------------------------------------------------------------------------------------------------------------------------------------|------------------------------------------------------------------------------------------------------------------------------------------------------------------------------------------------------------------------------------------------------------------------------------------------------------------------------------------------------------------------------------------------------------------------------------------------------------------------------------------------------------------------------------------------------------------------------------------------------------------------------------------------------------------------------|----------------------------------------------|-------------------------------------------------------------------------------------------------------------------------------------------------------------------------------------------------------------------------------------------------------------------------------------------------------------------------------------------------------------------------------------------------------------------------------------------------------|----------------------------------------------------------------------------------------------------------------------------------------------------------------------------------------------------------------------------------------------------------------------------------------------------------------------------------------------------------------------------------------------------------------------------------------------------------------------------------------------------------------------------------------------------------------------------------------------------------------------------------------------------------------------------------------------------------------------------------------------------------------------------------------------------------------------------------------------------------------------------------------------------------------------------------------------------------------------|------------------|---------------------------------|-----------|
| 6    | 18 <sup>th</sup> Street<br>Bike Facility                                                                                                                                                                                                                                                                                                                                                                                                                                                                                                                                                                                                                                                                                                                                                                                                                                                                                                                                             | 18 <sup>th</sup> Street                                                                                                                                                                                                                                                                                                                                                                                                                                                                                                                                                                                                                                                      | Villa Street to<br>Oak Street<br>(1.2 miles) | Bicycle Facility                                                                                                                                                                                                                                                                                                                                                                                                                                      | Stripe a 5-foot bike lane in both directions on 18th Street from Villa Street to McDowell Road for<br>approximately 0.7 miles. The bike facility will then shift into a signed bicycle route north of<br>McDowell Road to Oak Street for approximately one-half of a mile.<br>This bike route would connect the Phoenix Bicycle Boulevard, as well as the East Lake-Garfield<br>neighborhood, to the Oak Street Bike Route, which has one of the only pedestrian bridges over SR-<br>51.                                                                                                                                                                                                                                                                                                                                                                                                                                                                             |                  | 90                              | 29        |
| 7    | 10 <sup>th</sup> Street<br>and Pierce<br>Street<br>Intersection<br>Improvement                                                                                                                                                                                                                                                                                                                                                                                                                                                                                                                                                                                                                                                                                                                                                                                                                                                                                                       | 10 <sup>th</sup> Street<br>and<br>Pierce<br>Street                                                                                                                                                                                                                                                                                                                                                                                                                                                                                                                                                                                                                           | -                                            | Traffic calming<br>Pedestrian<br>Shade<br>Pedestrian/bicycle<br>Lighting                                                                                                                                                                                                                                                                                                                                                                              | This project includes trees on all legs of the intersection with 20 trees per leg. Palo Verde or<br>Mesquite trees serve as a most viable option due to their resiliency in desert climates, canopy, and<br>low cost of maintenance. The project also includes the construction of a raised intersection at 10 <sup>th</sup><br>Street and Pierce Street, primarily along Pierce Street alignment. The intersection would include<br>striped white crosswalks with additional pedestrian crossing signage at all four legs of the<br>intersection. The crosswalks are a low-cost improvement that will enhance the crossing experience<br>for users accessing Gallo Blanco, New Pathways for Youth Community Center, Welcome Dinner<br>and the surrounding residential uses, while the trees create walkable streets and vibrant pedestrian<br>places. The raised intersection will reduce the speed of vehicles on Pierce Street enhancing<br>experience for users. |                  | 89                              | 42        |
| 8    | 16 <sup>th</sup> Street<br>and Portland<br>Street Mid-<br>Block<br>Crossing                                                                                                                                                                                                                                                                                                                                                                                                                                                                                                                                                                                                                                                                                                                                                                                                                                                                                                          | 6th Street<br>nd Portland<br>treet Mid-<br>lock<br>rrossing16th Street<br>and<br>Portland<br>StreetMid-block crossingConstruct a HAWK mid-block crossing with high-visibility crosswalks at 16th Street and Portland<br>Street. The project would also include arterial street level ADA compliant curb ramps the east and<br>west sides of 16th Street. LED street lights are also recommended to be included in the project to<br>light the area during dusk and evening hours.This HAWK would significantly enhance connections to Edison Park, St. Luke's Medical Campus,<br>18th Street Pedestrian Bridge, and most importantly El Rancho Market. A pedestrian fatality |                                              | \$372,615                                                                                                                                                                                                                                                                                                                                                                                                                                             | 85                                                                                                                                                                                                                                                                                                                                                                                                                                                                                                                                                                                                                                                                                                                                                                                                                                                                                                                                                                   | 6                |                                 |           |
| 9    | Moreland<br>Street Bike<br>Lane<br>ExtensionMoreland<br>Street in<br>(30 feet)Mid-block crossing<br>PedestrianExtend bike lanes in each direction on Mooreland Street to connect with the 10th Street<br>Pedestrian Bridge over I-10. The extension would be approximately 630 feet between the<br>10th Street Pedestrian Bridge and the intersection of Moreland Street and 11th Street. The<br>project would also include the reconfiguration of the ramps at 10th Street pedestrian bridge<br>over I-10.Moreland<br>Street<br>(630 feet)10th Street<br>(630 feet)Mid-block crossing<br>PedestrianExtend bike lanes in each direction on Mooreland Street and 11th Street. The<br>project would also include the reconfiguration of the ramps at 10th Street pedestrian bridge<br>over I-10.The extension of this bike lane will provide a dedicated area for the cyclists on Moreland<br>Street and will create a full connection to the 10th Street Pedestrian Bridge over I-10. |                                                                                                                                                                                                                                                                                                                                                                                                                                                                                                                                                                                                                                                                              | \$138,757                                    | 85                                                                                                                                                                                                                                                                                                                                                                                                                                                    | 27                                                                                                                                                                                                                                                                                                                                                                                                                                                                                                                                                                                                                                                                                                                                                                                                                                                                                                                                                                   |                  |                                 |           |
| 10   | 9 <sup>th</sup> Street<br>and Garfield<br>Intersection<br>Improvement                                                                                                                                                                                                                                                                                                                                                                                                                                                                                                                                                                                                                                                                                                                                                                                                                                                                                                                | 9 <sup>th</sup> Street<br>and<br>Garfield<br>Street                                                                                                                                                                                                                                                                                                                                                                                                                                                                                                                                                                                                                          | -                                            | Traffic Calming<br>Curb Ramps<br>PedestrianConstruct two traffic calming chicanes/curb bulb-outs on 9th Street. One on the north leg on the east<br>side of the street, and the other on the south leg on the west side of the street.Install ADA complaint curb ramps with truncated domes at the six curb ramp locations at the<br>intersection of 9th Street and Garfield Street.Repaint crosswalks and add signage to enhance pedestrian crossing |                                                                                                                                                                                                                                                                                                                                                                                                                                                                                                                                                                                                                                                                                                                                                                                                                                                                                                                                                                      | \$165,410        | 84                              | 24        |