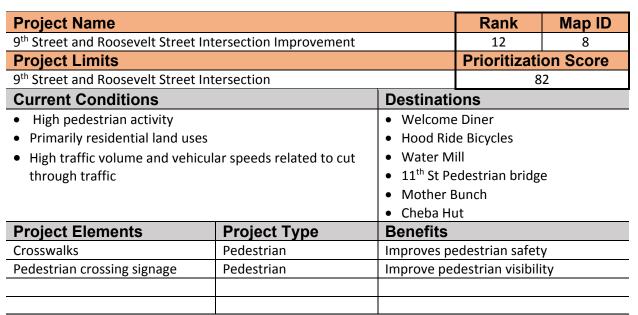

MOBILITY IMPROVEMENT PROJECT

Project Rank Route(s) **Project limits Project Type Project Description** Name Stripe a 6-foot buffered bike lane with 4-foot buffer for approximately 1.34 miles from Jef Jefferson Street Street to Almeria Street. 16th Street Bicycle Facility 11 16<sup>th</sup> Street to Almeria Road **Bike Facility** Traffic Control/calming (1.34 miles) This project would require the removal of one southbound lane for the additional 10 feet to fit the buffered bike lane on each side of 16th Street. 9<sup>th</sup> Street Construct white crosswalks at all legs of the intersection of 9th Street and Roosevelt Stre and 9<sup>th</sup> Street pedestrian crossing signage. Roosevelt and Pedestrian 12 Street These crosswalks are a low-cost solution that will significantly enhance connections to W Roosevelt Intersection Dinner, Watermill Express, GRID Bike Share Dock, the surrounding homes, and the mar Street Improvement users along 7th Street. Washington Widen the sidewalk on the west side of 12th Street between Van Buren Street and Washi Street to Van Street from 4 feet to 6 feet - approximately 1108 feet. 12<sup>th</sup> Street Sidewalk 12<sup>th</sup> Street 13 **Buren Street** Improvement Shade Plant shade trees (24" box) every 100 feet on both side of the sidewalk on 12<sup>th</sup> Street - to (1108 feet) trees. Construct a HAWK with three high-visibility crosswalks at 18th Street and McDowell Road 18<sup>th</sup> Street and 18th Street The recommendation also includes LED street lighting at the mid-block crossing to illumi McDowell and area. Pedestrian crossing 14 Road Mid-McDowell Street lighting ADA-compliant curb ramps currently exist at all corner of the intersection. Block Road Crossing Can be implemented when a conventional signal warrant is not met or where a convention signal is not desired due to the potential to increase traffic volumes on minor street appro Washington 11<sup>th</sup> Street Street to 15 Bike Lane 11<sup>th</sup> Street Bike facility Extend the Bike Lane on 11th Street to Washington Street for approximately 565 feet Monroe Street Extension (565 feet) Construct a traffic circle at the intersection of 15<sup>th</sup> Street and Roosevelt Street. 15<sup>th</sup> Street 15<sup>th</sup> Street Traffic circles (also known as mini roundabouts) lower speeds at minor intersection cross and are an ideal treatment for uncontrolled intersections. and 16 Roosevelt Traffic control/calming Roosevelt Mini roundabouts may be installed using simple markings or raised islands. This recomm Street Traffic Street

Calming

| Project Description                                                                                                                                                                                                                                                                                                                                                                                                                                                                                                                                                                          | Cost<br>Estimate | Evaluation<br>Criteria<br>Score | Map<br>ID |
|----------------------------------------------------------------------------------------------------------------------------------------------------------------------------------------------------------------------------------------------------------------------------------------------------------------------------------------------------------------------------------------------------------------------------------------------------------------------------------------------------------------------------------------------------------------------------------------------|------------------|---------------------------------|-----------|
| <ul><li>Stripe a 6-foot buffered bike lane with 4-foot buffer for approximately 1.34 miles from Jefferson Street to Almeria Street.</li><li>This project would require the removal of one southbound lane for the additional 10 feet of asphalt to fit the buffered bike lane on each side of 16<sup>th</sup> Street.</li></ul>                                                                                                                                                                                                                                                              | \$371,304        | 83                              | 31        |
| Construct white crosswalks at all legs of the intersection of 9 <sup>th</sup> Street and Roosevelt Street with pedestrian crossing signage.<br>These crosswalks are a low-cost solution that will significantly enhance connections to Welcome Dinner, Watermill Express, GRID Bike Share Dock, the surrounding homes, and the many land users along 7 <sup>th</sup> Street.                                                                                                                                                                                                                 | \$50,086         | 82                              | 8         |
| Widen the sidewalk on the west side of 12 <sup>th</sup> Street between Van Buren Street and Washington<br>Street from 4 feet to 6 feet - approximately 1108 feet.<br>Plant shade trees (24" box) every 100 feet on both side of the sidewalk on 12 <sup>th</sup> Street - totaling 23<br>trees.                                                                                                                                                                                                                                                                                              | \$459,848        | 82                              | 38        |
| Construct a HAWK with three high-visibility crosswalks at 18 <sup>th</sup> Street and McDowell Road.<br>The recommendation also includes LED street lighting at the mid-block crossing to illuminate the area.<br>ADA-compliant curb ramps currently exist at all corner of the intersection.<br>Can be implemented when a conventional signal warrant is not met or where a conventional traffic signal is not desired due to the potential to increase traffic volumes on minor street approaches                                                                                          | \$589,142        | 81                              | 1         |
| Extend the Bike Lane on 11 <sup>th</sup> Street to Washington Street for approximately 565 feet                                                                                                                                                                                                                                                                                                                                                                                                                                                                                              | \$50,086         | 81                              | 39        |
| Construct a traffic circle at the intersection of 15 <sup>th</sup> Street and Roosevelt Street.<br>Traffic circles (also known as mini roundabouts) lower speeds at minor intersection crossings and are an ideal treatment for uncontrolled intersections.<br>Mini roundabouts may be installed using simple markings or raised islands. This recommendation includes the application of a raised island in conjunction with plantings that beautify the street and the surrounding neighborhood. There is enough space at the inspection to ensure available lane width and turning radius | \$212,378        | 81                              | 47        |