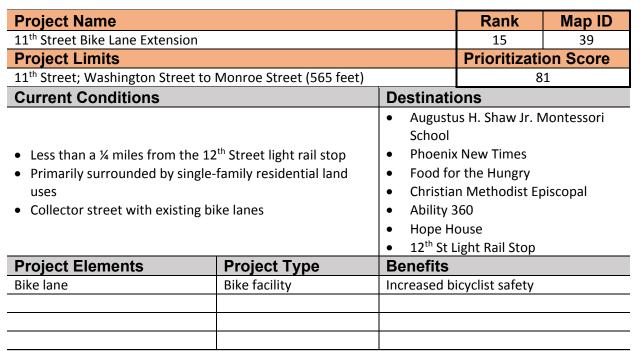

MOBILITY IMPROVEMENT PROJECT

Project Rank Route(s) **Project limits Project Type Project Description** Name Stripe a 6-foot buffered bike lane with 4-foot buffer for approximately 1.34 miles from Jef Jefferson Street Street to Almeria Street. 16th Street Bicycle Facility 11 16<sup>th</sup> Street to Almeria Road **Bike Facility** Traffic Control/calming (1.34 miles) This project would require the removal of one southbound lane for the additional 10 feet to fit the buffered bike lane on each side of 16th Street. 9<sup>th</sup> Street Construct white crosswalks at all legs of the intersection of 9th Street and Roosevelt Stre and 9<sup>th</sup> Street pedestrian crossing signage. Roosevelt and Pedestrian 12 Street These crosswalks are a low-cost solution that will significantly enhance connections to W Roosevelt Intersection Dinner, Watermill Express, GRID Bike Share Dock, the surrounding homes, and the mar Street Improvement users along 7th Street. Washington Widen the sidewalk on the west side of 12th Street between Van Buren Street and Washi Street to Van Street from 4 feet to 6 feet - approximately 1108 feet. 12<sup>th</sup> Street Sidewalk 12<sup>th</sup> Street 13 **Buren Street** Improvement Shade Plant shade trees (24" box) every 100 feet on both side of the sidewalk on 12<sup>th</sup> Street - to (1108 feet) trees. Construct a HAWK with three high-visibility crosswalks at 18th Street and McDowell Road 18<sup>th</sup> Street and 18th Street The recommendation also includes LED street lighting at the mid-block crossing to illumi McDowell and area. Pedestrian crossing 14 Road Mid-McDowell Street lighting ADA-compliant curb ramps currently exist at all corner of the intersection. Block Road Crossing Can be implemented when a conventional signal warrant is not met or where a convention signal is not desired due to the potential to increase traffic volumes on minor street appro Washington 11<sup>th</sup> Street Street to 15 Bike Lane 11<sup>th</sup> Street Bike facility Extend the Bike Lane on 11th Street to Washington Street for approximately 565 feet Monroe Street Extension (565 feet) Construct a traffic circle at the intersection of 15<sup>th</sup> Street and Roosevelt Street. 15<sup>th</sup> Street 15<sup>th</sup> Street Traffic circles (also known as mini roundabouts) lower speeds at minor intersection cross and are an ideal treatment for uncontrolled intersections. and 16 Roosevelt Traffic control/calming Roosevelt Mini roundabouts may be installed using simple markings or raised islands. This recomm Street Traffic Street

Calming

| Project Description                                                                                                                                                                                                                                                                                                                                                                                                                                                                                                                                                                          | Cost<br>Estimate | Evaluation<br>Criteria<br>Score | Map<br>ID |
|----------------------------------------------------------------------------------------------------------------------------------------------------------------------------------------------------------------------------------------------------------------------------------------------------------------------------------------------------------------------------------------------------------------------------------------------------------------------------------------------------------------------------------------------------------------------------------------------|------------------|---------------------------------|-----------|
| <ul><li>Stripe a 6-foot buffered bike lane with 4-foot buffer for approximately 1.34 miles from Jefferson Street to Almeria Street.</li><li>This project would require the removal of one southbound lane for the additional 10 feet of asphalt to fit the buffered bike lane on each side of 16<sup>th</sup> Street.</li></ul>                                                                                                                                                                                                                                                              | \$371,304        | 83                              | 31        |
| Construct white crosswalks at all legs of the intersection of 9 <sup>th</sup> Street and Roosevelt Street with pedestrian crossing signage.<br>These crosswalks are a low-cost solution that will significantly enhance connections to Welcome Dinner, Watermill Express, GRID Bike Share Dock, the surrounding homes, and the many land users along 7 <sup>th</sup> Street.                                                                                                                                                                                                                 | \$50,086         | 82                              | 8         |
| Widen the sidewalk on the west side of 12 <sup>th</sup> Street between Van Buren Street and Washington<br>Street from 4 feet to 6 feet - approximately 1108 feet.<br>Plant shade trees (24" box) every 100 feet on both side of the sidewalk on 12 <sup>th</sup> Street - totaling 23<br>trees.                                                                                                                                                                                                                                                                                              | \$459,848        | 82                              | 38        |
| Construct a HAWK with three high-visibility crosswalks at 18 <sup>th</sup> Street and McDowell Road.<br>The recommendation also includes LED street lighting at the mid-block crossing to illuminate the area.<br>ADA-compliant curb ramps currently exist at all corner of the intersection.<br>Can be implemented when a conventional signal warrant is not met or where a conventional traffic signal is not desired due to the potential to increase traffic volumes on minor street approaches                                                                                          | \$589,142        | 81                              | 1         |
| Extend the Bike Lane on 11 <sup>th</sup> Street to Washington Street for approximately 565 feet                                                                                                                                                                                                                                                                                                                                                                                                                                                                                              | \$50,086         | 81                              | 39        |
| Construct a traffic circle at the intersection of 15 <sup>th</sup> Street and Roosevelt Street.<br>Traffic circles (also known as mini roundabouts) lower speeds at minor intersection crossings and are an ideal treatment for uncontrolled intersections.<br>Mini roundabouts may be installed using simple markings or raised islands. This recommendation includes the application of a raised island in conjunction with plantings that beautify the street and the surrounding neighborhood. There is enough space at the inspection to ensure available lane width and turning radius | \$212,378        | 81                              | 47        |