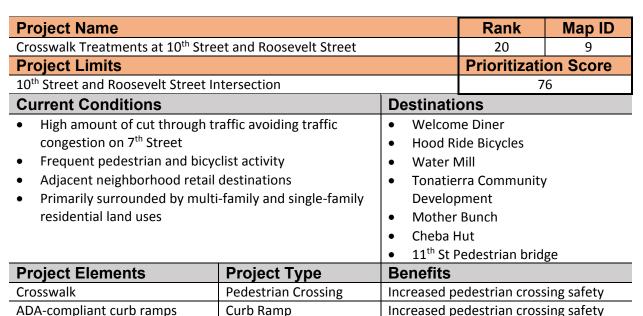

A MOBILITY IMPROVEMENT PROJECT

| Rank | Project<br>Name                                                                                                                                                                                                                                                                                                                                                                                             | Route(s)                                              | Project limits                                                      | Project Type                                   | Project Description                                                                                                                                                                                                                                                    |  | Evaluation<br>Criteria<br>Score | Map<br>ID |
|------|-------------------------------------------------------------------------------------------------------------------------------------------------------------------------------------------------------------------------------------------------------------------------------------------------------------------------------------------------------------------------------------------------------------|-------------------------------------------------------|---------------------------------------------------------------------|------------------------------------------------|------------------------------------------------------------------------------------------------------------------------------------------------------------------------------------------------------------------------------------------------------------------------|--|---------------------------------|-----------|
| 17   | 20 <sup>th</sup> Street<br>and<br>Roosevelt<br>Street<br>Intersection<br>Improvement                                                                                                                                                                                                                                                                                                                        | 20 <sup>th</sup> Street<br>and<br>Roosevelt<br>Street | -                                                                   | Traffic Control/Calming<br>Pedestrian crossing |                                                                                                                                                                                                                                                                        |  | 80                              | 2         |
| 18   | 18 <sup>th</sup> Street<br>and Villa<br>Street<br>Intersection<br>Treatment                                                                                                                                                                                                                                                                                                                                 | 18 <sup>th</sup> Street<br>and Villa<br>Street        | -                                                                   | Traffic control/calming<br>Pedestrian crossing | Reconstruct Intersection to bring the curb in and reduce the curb radii<br>Stripe high-visibility crosswalks at all legs of the intersection with the introduction of a stop bar at<br>the west leg of the intersection<br>Install 8 ADA-complaint curb ramps as well. |  | 79                              | 5         |
| 19   | Monroe<br>Street<br>Sidewalk                                                                                                                                                                                                                                                                                                                                                                                | Monroe<br>Street                                      | 19 <sup>th</sup> Street to<br>20 <sup>th</sup> Street (919<br>feet) | Sidewalk                                       | Construct 5' sidewalks on both sides of the street on Monroe Street from 19 <sup>th</sup> Street to 20 <sup>th</sup> Street.                                                                                                                                           |  | 77                              | 34        |
| 20   | Sidewalk       feet)         Crosswalk       Stripe a white cross walk with additional pedestrian crossing signage at all four legs of the intersection of 10 <sup>th</sup> Street         10 <sup>th</sup> Street       10 <sup>th</sup> Street         at 10 <sup>th</sup> Street       Dedestrian Crossing         Intersection of 10 <sup>th</sup> Street       Intersection of 10 <sup>th</sup> Street |                                                       | \$70,846                                                            | 76                                             | 9                                                                                                                                                                                                                                                                      |  |                                 |           |