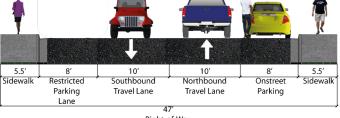

Bicycle recommendations are corridor specific projects that either enhance an existing bicycle facility or the introduction of bicycle infrastructure. For instance, Project Number

33 – Roosevelt Street Buffered Bike Lane, is a project that improves an existing facility. The majority of Roosevelt Street currently has a bike lane within the mobility area, however, between 16<sup>th</sup> Street and 24<sup>th</sup> Street there is sufficient space to accommodate a horizontal buffer between the travel lanes and the existing bike lanes. On the other hand, the Project Number 28 – Roosevelt Street Bike Lane Extension at Shared-Lane Markings recommends extending the bike lanes on Roosevelt Street to the intersection of 10<sup>th</sup> Street and introduce shared-lane markings on Roosevelt Street between 9<sup>th</sup> Street and 7<sup>th</sup> Street.