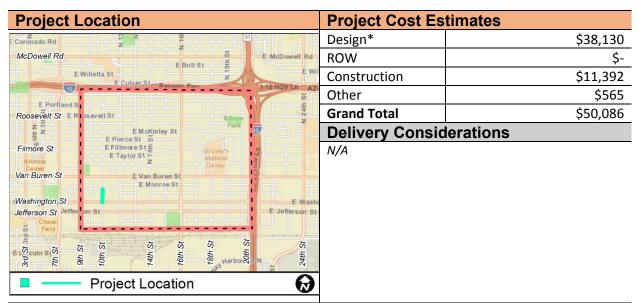

MOBILITY IMPROVEMENT PROJECT

Project Rank Route(s) **Project limits Project Type Project Description** Name Stripe a 6-foot buffered bike lane with 4-foot buffer for approximately 1.34 miles from Jef Jefferson Street Street to Almeria Street. 16th Street Bicycle Facility 11 16<sup>th</sup> Street to Almeria Road **Bike Facility** Traffic Control/calming (1.34 miles) This project would require the removal of one southbound lane for the additional 10 feet to fit the buffered bike lane on each side of 16th Street. 9<sup>th</sup> Street Construct white crosswalks at all legs of the intersection of 9th Street and Roosevelt Stre and 9<sup>th</sup> Street pedestrian crossing signage. Roosevelt and Pedestrian 12 Street These crosswalks are a low-cost solution that will significantly enhance connections to W Roosevelt Intersection Dinner, Watermill Express, GRID Bike Share Dock, the surrounding homes, and the mar Street Improvement users along 7th Street. Washington Widen the sidewalk on the west side of 12th Street between Van Buren Street and Washi Street to Van Street from 4 feet to 6 feet - approximately 1108 feet. 12<sup>th</sup> Street Sidewalk 12<sup>th</sup> Street 13 **Buren Street** Improvement Shade Plant shade trees (24" box) every 100 feet on both side of the sidewalk on 12<sup>th</sup> Street - to (1108 feet) trees. Construct a HAWK with three high-visibility crosswalks at 18th Street and McDowell Road 18<sup>th</sup> Street and 18th Street The recommendation also includes LED street lighting at the mid-block crossing to illumi McDowell and area. Pedestrian crossing 14 Road Mid-McDowell Street lighting ADA-compliant curb ramps currently exist at all corner of the intersection. Block Road Crossing Can be implemented when a conventional signal warrant is not met or where a convention signal is not desired due to the potential to increase traffic volumes on minor street appro Washington 11<sup>th</sup> Street Street to 15 Bike Lane 11<sup>th</sup> Street Bike facility Extend the Bike Lane on 11th Street to Washington Street for approximately 565 feet Monroe Street Extension (565 feet) Construct a traffic circle at the intersection of 15<sup>th</sup> Street and Roosevelt Street. 15<sup>th</sup> Street 15<sup>th</sup> Street Traffic circles (also known as mini roundabouts) lower speeds at minor intersection cross and are an ideal treatment for uncontrolled intersections. and 16 Roosevelt Traffic control/calming Roosevelt Mini roundabouts may be installed using simple markings or raised islands. This recomm Street Traffic Street

Calming

| Project Description                                                                                                                                                                                                                                                                                                                                                                                                                                                                                                                                                                          | Cost<br>Estimate | Evaluation<br>Criteria<br>Score | Map<br>ID |
|----------------------------------------------------------------------------------------------------------------------------------------------------------------------------------------------------------------------------------------------------------------------------------------------------------------------------------------------------------------------------------------------------------------------------------------------------------------------------------------------------------------------------------------------------------------------------------------------|------------------|---------------------------------|-----------|
| <ul><li>Stripe a 6-foot buffered bike lane with 4-foot buffer for approximately 1.34 miles from Jefferson Street to Almeria Street.</li><li>This project would require the removal of one southbound lane for the additional 10 feet of asphalt to fit the buffered bike lane on each side of 16<sup>th</sup> Street.</li></ul>                                                                                                                                                                                                                                                              | \$371,304        | 83                              | 31        |
| Construct white crosswalks at all legs of the intersection of 9 <sup>th</sup> Street and Roosevelt Street with pedestrian crossing signage.<br>These crosswalks are a low-cost solution that will significantly enhance connections to Welcome Dinner, Watermill Express, GRID Bike Share Dock, the surrounding homes, and the many land users along 7 <sup>th</sup> Street.                                                                                                                                                                                                                 | \$50,086         | 82                              | 8         |
| Widen the sidewalk on the west side of 12 <sup>th</sup> Street between Van Buren Street and Washington<br>Street from 4 feet to 6 feet - approximately 1108 feet.<br>Plant shade trees (24" box) every 100 feet on both side of the sidewalk on 12 <sup>th</sup> Street - totaling 23<br>trees.                                                                                                                                                                                                                                                                                              | \$459,848        | 82                              | 38        |
| Construct a HAWK with three high-visibility crosswalks at 18 <sup>th</sup> Street and McDowell Road.<br>The recommendation also includes LED street lighting at the mid-block crossing to illuminate the area.<br>ADA-compliant curb ramps currently exist at all corner of the intersection.<br>Can be implemented when a conventional signal warrant is not met or where a conventional traffic signal is not desired due to the potential to increase traffic volumes on minor street approaches                                                                                          | \$589,142        | 81                              | 1         |
| Extend the Bike Lane on 11 <sup>th</sup> Street to Washington Street for approximately 565 feet                                                                                                                                                                                                                                                                                                                                                                                                                                                                                              | \$50,086         | 81                              | 39        |
| Construct a traffic circle at the intersection of 15 <sup>th</sup> Street and Roosevelt Street.<br>Traffic circles (also known as mini roundabouts) lower speeds at minor intersection crossings and are an ideal treatment for uncontrolled intersections.<br>Mini roundabouts may be installed using simple markings or raised islands. This recommendation includes the application of a raised island in conjunction with plantings that beautify the street and the surrounding neighborhood. There is enough space at the inspection to ensure available lane width and turning radius | \$212,378        | 81                              | 47        |