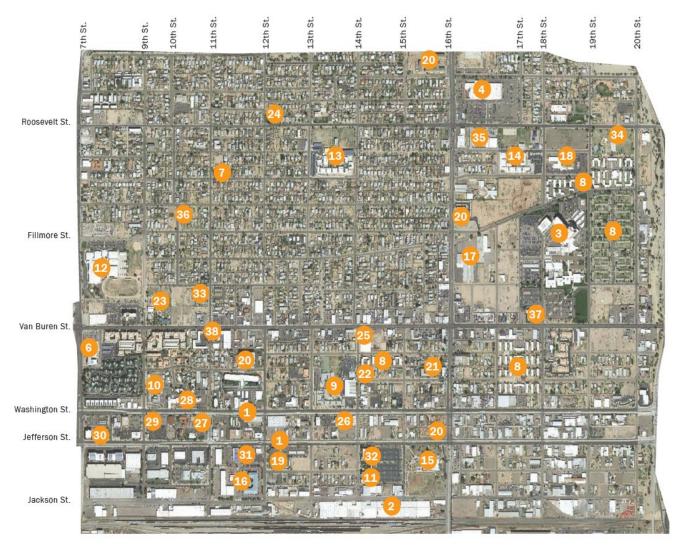

## Assets & Key Destinations

Assets are the primary destinations and trip generators of the community. These include major employers, schools, historic buildings, community organizations, initiatives, institutions and infrastructure. Asset mapping helps inform the planning process by creating an inventory for preserving, improving or further supporting the areas existing resources, while also identifying where residents and visitors will likely be traveling to and from. The major assets within MA 11 are depicted in **Figure 2** and listed below:

- 1. Valley Metro Light Rail Stop
- 2. Produce Distributor
- 3. St. Luke's Medical Center
- 4. Pro's Ranch Market
- 5. Downtown
- 6. Children's Museum of Phoenix
- 7. Historic Neighborhood
- 8. Public Housing
- 9. Shaw Elementary School
- 10. Faith North Montessori School
- 11. Teleos Preparatory Academy
- 12. ASU Preparatory Academy
- 13. Garfield Elementary School
- 14. Edison Elementary School
- 15. Eastlake Park
- 16. Phoenix Fire Department
- 17. Former Goodwill/Academy
- 18. Economic Security Department
- 19. New Times Building
- 20. Senior Housing
- 21. Booker T. Washington Child Development Center
- 22. Phillips Memorial CME Church
- 23. Verde Park
- 24. La Tolteca
- 25. Arnold's Pickle House
- 26. Helen K. Mason Performing Arts Center
- 27. CO+HOOTS Coworking Space & Beneficial Beans Coffee Shop
- 28. Azteca Bridal Wedding Plaza
- 29. Immaculate Heart of Mary Catholic Church
- 30. Historic Tanner Chapel AME Church

- 31. First Institutional Baptist Church
- 32. Pilgrim Rest Baptist Church
- 33. Fire Station
- 34. Edison Park
- 35. Maricopa County Public Health Clinic
- 36. New Pathways Center for Youth
- 37. Southwest Autism Research & Resource Center (SAARC)
- 38. 11<sup>th</sup> Street Bicycle & Pedestrian Improvements

# Figure 2: Key Destinations

N ()