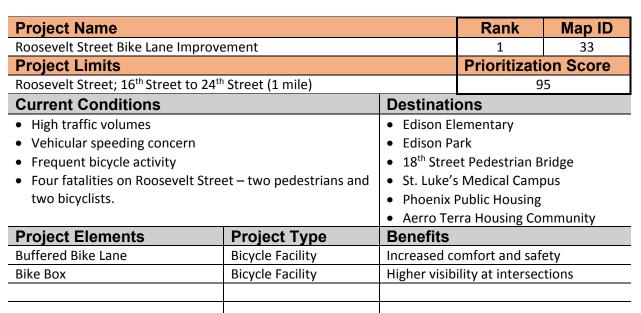

# Table 1: Proposed Mobility Recommendations

| Rank | Project<br>Name                                                                                                                                                                                                                                                                                                                                                                                                                                                                                                                                                                                                                                                                                                                                                                                                                                                                                                     | Route(s)                                              | Project limits                                                       | Project Type                                                | Project Description                                                                                                                                                                                                                                                                                                                                                                                                                                                                                                                                                                                                                                                                                                                                                                                                                                                                                                                                                         | Cost<br>Estimate | Evaluation<br>Criteria<br>Score | Map<br>ID |
|------|---------------------------------------------------------------------------------------------------------------------------------------------------------------------------------------------------------------------------------------------------------------------------------------------------------------------------------------------------------------------------------------------------------------------------------------------------------------------------------------------------------------------------------------------------------------------------------------------------------------------------------------------------------------------------------------------------------------------------------------------------------------------------------------------------------------------------------------------------------------------------------------------------------------------|-------------------------------------------------------|----------------------------------------------------------------------|-------------------------------------------------------------|-----------------------------------------------------------------------------------------------------------------------------------------------------------------------------------------------------------------------------------------------------------------------------------------------------------------------------------------------------------------------------------------------------------------------------------------------------------------------------------------------------------------------------------------------------------------------------------------------------------------------------------------------------------------------------------------------------------------------------------------------------------------------------------------------------------------------------------------------------------------------------------------------------------------------------------------------------------------------------|------------------|---------------------------------|-----------|
| 1    | Roosevelt<br>Street Bike<br>Lane<br>Improvement                                                                                                                                                                                                                                                                                                                                                                                                                                                                                                                                                                                                                                                                                                                                                                                                                                                                     | Roosevelt<br>Street                                   | 16 <sup>th</sup> Street to<br>24 <sup>th</sup> Street<br>(1 mile)    | Bicycle facility                                            | Project includes a new striped buffer for the existing bike lane on Roosevelt Street from 16 <sup>th</sup> Street to 24 <sup>th</sup> Street for approximately 1-mile. The travel lanes currently within the project limits vary in width from 13 feet to over 16 feet, allowing for the introduction of a 2- to 5-foot buffer while maintaining 11-foot travel lanes. The buffers would need to terminate approaching signalized intersections at 16 <sup>th</sup> Street, 20 <sup>th</sup> Street, and 24 <sup>th</sup> Street.<br>The project would also include the introduction of a 10-foot by 10-foot bike box with green pavement markings for the westbound bike lane at the intersection of 16 <sup>th</sup> Street. The bike lane and right turn lane currently share space, so the bike box would provide dedicated space for westbound cyclists waiting at a red light at 16 <sup>th</sup> Street. Required Yield to Bicyclist signage would also be included. |                  | 95                              | 33        |
| 2    | Edison Park<br>Shade TreesEdison<br>Park-ShadePlant shade trees (24" box) every 50 feet on center along the south side of Roosevelt Street the<br>between 18th Street and 20th Street (1185 ft) – totaling 25 trees.Plant shade trees (24" box) every 50 feet on center adjacent to 20th Street along the east side of<br>Edison Park (360 ft) - totaling 7 trees.                                                                                                                                                                                                                                                                                                                                                                                                                                                                                                                                                  |                                                       | \$112,004                                                            | 94                                                          | 48                                                                                                                                                                                                                                                                                                                                                                                                                                                                                                                                                                                                                                                                                                                                                                                                                                                                                                                                                                          |                  |                                 |           |
| 3    | Fillmore/Villa<br>Street Bike<br>Facility                                                                                                                                                                                                                                                                                                                                                                                                                                                                                                                                                                                                                                                                                                                                                                                                                                                                           | Fillmore/<br>Villa<br>Street                          | 20 <sup>th</sup> Street to 7 <sup>th</sup><br>Street<br>(1.55 miles) | Bicycle Facility                                            | The entire project requires two valves, one backflow with a cage, one 1" meter, and one controller.         Construct an 8-foot two-way cycle track on the south side of Villa Street from 20th Street to 18th Street.         Stripe two 6-foot bike lanes with 2-foot buffer from 18th Street to 16th Street. Sequential shared-lane markings with green stamps on Fillmore Street to 7th Street.         A center Lane Stripe is required on Fillmore Street between 16th Street and 7th Street.                                                                                                                                                                                                                                                                                                                                                                                                                                                                         |                  | 94                              | 32        |
| 4    | 19th Street<br>Bike Facility19th Street<br>(1.34 miles)19th Street to<br>Villa Street<br>(0.34 miles)19th Street to<br>Villa Street<br>(0.34 miles)Bicycle FacilityBicycle FacilityTwo-way cycle tracks (also known as protected bike lanes, separated bikeways, and on-street bike<br>paths) are physically separated cycle tracks that allow bicycle movement in both directions on one<br>side of the road. This project includes the construction of a 12-foot two-way cycle track on 19th<br>Street and Van Buren Street. This two-way cycle track would be separated<br>from the vehicular lanes by appropriately spaced plastic bollards.Two-cycle tracks dedicate and protect space for bicyclists by improving perceived comfort and<br>safety. They also eliminate risk and fear of collisions with over-taking vehicles and are more<br>attractive to a wide range of bicyclists at all levels and ages. |                                                       | \$135,665                                                            | 94                                                          | 41                                                                                                                                                                                                                                                                                                                                                                                                                                                                                                                                                                                                                                                                                                                                                                                                                                                                                                                                                                          |                  |                                 |           |
| 5    | 18 <sup>th</sup> Street<br>and<br>Roosevelt<br>Road<br>Intersection<br>Improvement                                                                                                                                                                                                                                                                                                                                                                                                                                                                                                                                                                                                                                                                                                                                                                                                                                  | 18 <sup>th</sup> Street<br>and<br>Roosevelt<br>Street | -                                                                    | Traffic Calming/Control<br>Mid-block Crossing<br>Pedestrian | The project includes the construction of a raised intersection at the intersection of 18th Street and<br>Roosevelt Street. A raised intersection is essentially a speed table for the entire intersection, with<br>ramps on each vehicle approach, which elevate the entire intersection to the level of the sidewalk.<br>The project includes a HAWK mid-block crossing with high-visibility crosswalks. There would be<br>pedestrian advanced warning signage on the east and west legs of the intersection. Street lighting<br>will also be included to light the intersection during the evening.                                                                                                                                                                                                                                                                                                                                                                       | \$1,191,099      | 90                              | 25        |