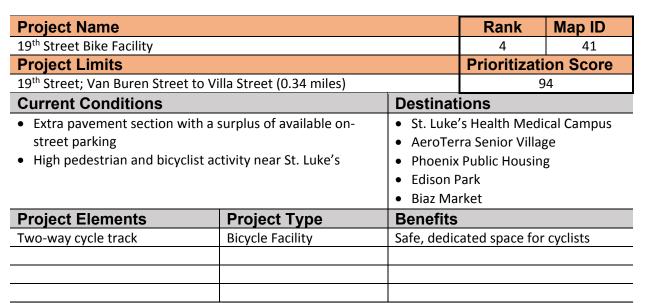

# Table 1: Proposed Mobility Recommendations

| Rank | Project<br>Name                                                                                                                                                                                                                                                                                                                                                                                                                                                                                                                                                                                                                                                                                                                                                                                                                                                                                                     | Route(s)                                              | Project limits                                                       | Project Type                                                | Project Description                                                                                                                                                                                                                                                                                                                                                                                                                                                                                                                                                                                                                                                                                                                                                                                                                                                                                                                                                         | Cost<br>Estimate | Evaluation<br>Criteria<br>Score | Map<br>ID |
|------|---------------------------------------------------------------------------------------------------------------------------------------------------------------------------------------------------------------------------------------------------------------------------------------------------------------------------------------------------------------------------------------------------------------------------------------------------------------------------------------------------------------------------------------------------------------------------------------------------------------------------------------------------------------------------------------------------------------------------------------------------------------------------------------------------------------------------------------------------------------------------------------------------------------------|-------------------------------------------------------|----------------------------------------------------------------------|-------------------------------------------------------------|-----------------------------------------------------------------------------------------------------------------------------------------------------------------------------------------------------------------------------------------------------------------------------------------------------------------------------------------------------------------------------------------------------------------------------------------------------------------------------------------------------------------------------------------------------------------------------------------------------------------------------------------------------------------------------------------------------------------------------------------------------------------------------------------------------------------------------------------------------------------------------------------------------------------------------------------------------------------------------|------------------|---------------------------------|-----------|
| 1    | Roosevelt<br>Street Bike<br>Lane<br>Improvement                                                                                                                                                                                                                                                                                                                                                                                                                                                                                                                                                                                                                                                                                                                                                                                                                                                                     | Roosevelt<br>Street                                   | 16 <sup>th</sup> Street to<br>24 <sup>th</sup> Street<br>(1 mile)    | Bicycle facility                                            | Project includes a new striped buffer for the existing bike lane on Roosevelt Street from 16 <sup>th</sup> Street to 24 <sup>th</sup> Street for approximately 1-mile. The travel lanes currently within the project limits vary in width from 13 feet to over 16 feet, allowing for the introduction of a 2- to 5-foot buffer while maintaining 11-foot travel lanes. The buffers would need to terminate approaching signalized intersections at 16 <sup>th</sup> Street, 20 <sup>th</sup> Street, and 24 <sup>th</sup> Street.<br>The project would also include the introduction of a 10-foot by 10-foot bike box with green pavement markings for the westbound bike lane at the intersection of 16 <sup>th</sup> Street. The bike lane and right turn lane currently share space, so the bike box would provide dedicated space for westbound cyclists waiting at a red light at 16 <sup>th</sup> Street. Required Yield to Bicyclist signage would also be included. |                  | 95                              | 33        |
| 2    | Edison Park<br>Shade TreesEdison<br>Park-ShadePlant shade trees (24" box) every 50 feet on center along the south side of Roosevelt Street the<br>between 18th Street and 20th Street (1185 ft) – totaling 25 trees.Plant shade trees (24" box) every 50 feet on center adjacent to 20th Street along the east side of<br>Edison Park (360 ft) - totaling 7 trees.                                                                                                                                                                                                                                                                                                                                                                                                                                                                                                                                                  |                                                       | \$112,004                                                            | 94                                                          | 48                                                                                                                                                                                                                                                                                                                                                                                                                                                                                                                                                                                                                                                                                                                                                                                                                                                                                                                                                                          |                  |                                 |           |
| 3    | Fillmore/Villa<br>Street Bike<br>Facility                                                                                                                                                                                                                                                                                                                                                                                                                                                                                                                                                                                                                                                                                                                                                                                                                                                                           | Fillmore/<br>Villa<br>Street                          | 20 <sup>th</sup> Street to 7 <sup>th</sup><br>Street<br>(1.55 miles) | Bicycle Facility                                            | The entire project requires two valves, one backflow with a cage, one 1" meter, and one controller.         Construct an 8-foot two-way cycle track on the south side of Villa Street from 20th Street to 18th Street.         Stripe two 6-foot bike lanes with 2-foot buffer from 18th Street to 16th Street. Sequential shared-lane markings with green stamps on Fillmore Street to 7th Street.         A center Lane Stripe is required on Fillmore Street between 16th Street and 7th Street.                                                                                                                                                                                                                                                                                                                                                                                                                                                                         |                  | 94                              | 32        |
| 4    | 19th Street<br>Bike Facility19th Street<br>(1.34 miles)19th Street to<br>Villa Street<br>(0.34 miles)19th Street to<br>Villa Street<br>(0.34 miles)Bicycle FacilityBicycle FacilityTwo-way cycle tracks (also known as protected bike lanes, separated bikeways, and on-street bike<br>paths) are physically separated cycle tracks that allow bicycle movement in both directions on one<br>side of the road. This project includes the construction of a 12-foot two-way cycle track on 19th<br>Street and Van Buren Street. This two-way cycle track would be separated<br>from the vehicular lanes by appropriately spaced plastic bollards.Two-cycle tracks dedicate and protect space for bicyclists by improving perceived comfort and<br>safety. They also eliminate risk and fear of collisions with over-taking vehicles and are more<br>attractive to a wide range of bicyclists at all levels and ages. |                                                       | \$135,665                                                            | 94                                                          | 41                                                                                                                                                                                                                                                                                                                                                                                                                                                                                                                                                                                                                                                                                                                                                                                                                                                                                                                                                                          |                  |                                 |           |
| 5    | 18 <sup>th</sup> Street<br>and<br>Roosevelt<br>Road<br>Intersection<br>Improvement                                                                                                                                                                                                                                                                                                                                                                                                                                                                                                                                                                                                                                                                                                                                                                                                                                  | 18 <sup>th</sup> Street<br>and<br>Roosevelt<br>Street | -                                                                    | Traffic Calming/Control<br>Mid-block Crossing<br>Pedestrian | The project includes the construction of a raised intersection at the intersection of 18th Street and<br>Roosevelt Street. A raised intersection is essentially a speed table for the entire intersection, with<br>ramps on each vehicle approach, which elevate the entire intersection to the level of the sidewalk.<br>The project includes a HAWK mid-block crossing with high-visibility crosswalks. There would be<br>pedestrian advanced warning signage on the east and west legs of the intersection. Street lighting<br>will also be included to light the intersection during the evening.                                                                                                                                                                                                                                                                                                                                                                       | \$1,191,099      | 90                              | 25        |