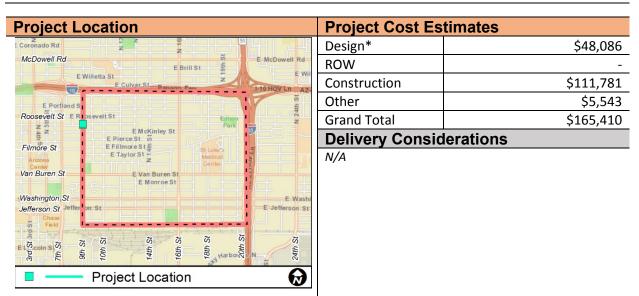

A MOBILITY IMPROVEMENT PROJECT

| Rank | Project<br>Name                                                                                                                                                                                                                                                                                                                                                                                                                                                                                                                                                                                                                                                                                                                                                                                                                                                                                                                                                                      | Route(s)                                                                                                                                                                                                                                                                                                                                                                                                                                                                                                                                                                                                                                                                     | Project limits                               | Project Type                                                                                                                                                                                                                                                                                                                                                                                                                                          | Project Description                                                                                                                                                                                                                                                                                                                                                                                                                                                                                                                                                                                                                                                                                                                                                                                                                                                                                                                                                  | Cost<br>Estimate | Evaluation<br>Criteria<br>Score | Map<br>ID |
|------|--------------------------------------------------------------------------------------------------------------------------------------------------------------------------------------------------------------------------------------------------------------------------------------------------------------------------------------------------------------------------------------------------------------------------------------------------------------------------------------------------------------------------------------------------------------------------------------------------------------------------------------------------------------------------------------------------------------------------------------------------------------------------------------------------------------------------------------------------------------------------------------------------------------------------------------------------------------------------------------|------------------------------------------------------------------------------------------------------------------------------------------------------------------------------------------------------------------------------------------------------------------------------------------------------------------------------------------------------------------------------------------------------------------------------------------------------------------------------------------------------------------------------------------------------------------------------------------------------------------------------------------------------------------------------|----------------------------------------------|-------------------------------------------------------------------------------------------------------------------------------------------------------------------------------------------------------------------------------------------------------------------------------------------------------------------------------------------------------------------------------------------------------------------------------------------------------|----------------------------------------------------------------------------------------------------------------------------------------------------------------------------------------------------------------------------------------------------------------------------------------------------------------------------------------------------------------------------------------------------------------------------------------------------------------------------------------------------------------------------------------------------------------------------------------------------------------------------------------------------------------------------------------------------------------------------------------------------------------------------------------------------------------------------------------------------------------------------------------------------------------------------------------------------------------------|------------------|---------------------------------|-----------|
| 6    | 18 <sup>th</sup> Street<br>Bike Facility                                                                                                                                                                                                                                                                                                                                                                                                                                                                                                                                                                                                                                                                                                                                                                                                                                                                                                                                             | 18 <sup>th</sup> Street                                                                                                                                                                                                                                                                                                                                                                                                                                                                                                                                                                                                                                                      | Villa Street to<br>Oak Street<br>(1.2 miles) | Bicycle Facility                                                                                                                                                                                                                                                                                                                                                                                                                                      | Stripe a 5-foot bike lane in both directions on 18th Street from Villa Street to McDowell Road for<br>approximately 0.7 miles. The bike facility will then shift into a signed bicycle route north of<br>McDowell Road to Oak Street for approximately one-half of a mile.<br>This bike route would connect the Phoenix Bicycle Boulevard, as well as the East Lake-Garfield<br>neighborhood, to the Oak Street Bike Route, which has one of the only pedestrian bridges over SR-<br>51.                                                                                                                                                                                                                                                                                                                                                                                                                                                                             |                  | 90                              | 29        |
| 7    | 10 <sup>th</sup> Street<br>and Pierce<br>Street<br>Intersection<br>Improvement                                                                                                                                                                                                                                                                                                                                                                                                                                                                                                                                                                                                                                                                                                                                                                                                                                                                                                       | 10 <sup>th</sup> Street<br>and<br>Pierce<br>Street                                                                                                                                                                                                                                                                                                                                                                                                                                                                                                                                                                                                                           | -                                            | Traffic calming<br>Pedestrian<br>Shade<br>Pedestrian/bicycle<br>Lighting                                                                                                                                                                                                                                                                                                                                                                              | This project includes trees on all legs of the intersection with 20 trees per leg. Palo Verde or<br>Mesquite trees serve as a most viable option due to their resiliency in desert climates, canopy, and<br>low cost of maintenance. The project also includes the construction of a raised intersection at 10 <sup>th</sup><br>Street and Pierce Street, primarily along Pierce Street alignment. The intersection would include<br>striped white crosswalks with additional pedestrian crossing signage at all four legs of the<br>intersection. The crosswalks are a low-cost improvement that will enhance the crossing experience<br>for users accessing Gallo Blanco, New Pathways for Youth Community Center, Welcome Dinner<br>and the surrounding residential uses, while the trees create walkable streets and vibrant pedestrian<br>places. The raised intersection will reduce the speed of vehicles on Pierce Street enhancing<br>experience for users. |                  | 89                              | 42        |
| 8    | 16 <sup>th</sup> Street<br>and Portland<br>Street Mid-<br>Block<br>Crossing                                                                                                                                                                                                                                                                                                                                                                                                                                                                                                                                                                                                                                                                                                                                                                                                                                                                                                          | 6th Street<br>nd Portland<br>treet Mid-<br>lock<br>rrossing16th Street<br>and<br>Portland<br>StreetMid-block crossingConstruct a HAWK mid-block crossing with high-visibility crosswalks at 16th Street and Portland<br>Street. The project would also include arterial street level ADA compliant curb ramps the east and<br>west sides of 16th Street. LED street lights are also recommended to be included in the project to<br>light the area during dusk and evening hours.This HAWK would significantly enhance connections to Edison Park, St. Luke's Medical Campus,<br>18th Street Pedestrian Bridge, and most importantly El Rancho Market. A pedestrian fatality |                                              | \$372,615                                                                                                                                                                                                                                                                                                                                                                                                                                             | 85                                                                                                                                                                                                                                                                                                                                                                                                                                                                                                                                                                                                                                                                                                                                                                                                                                                                                                                                                                   | 6                |                                 |           |
| 9    | Moreland<br>Street Bike<br>Lane<br>ExtensionMoreland<br>Street in<br>(30 feet)Mid-block crossing<br>PedestrianExtend bike lanes in each direction on Mooreland Street to connect with the 10th Street<br>Pedestrian Bridge over I-10. The extension would be approximately 630 feet between the<br>10th Street Pedestrian Bridge and the intersection of Moreland Street and 11th Street. The<br>project would also include the reconfiguration of the ramps at 10th Street pedestrian bridge<br>over I-10.Moreland<br>Street<br>(630 feet)10th Street<br>(630 feet)Mid-block crossing<br>PedestrianExtend bike lanes in each direction on Mooreland Street and 11th Street. The<br>project would also include the reconfiguration of the ramps at 10th Street pedestrian bridge<br>over I-10.The extension of this bike lane will provide a dedicated area for the cyclists on Moreland<br>Street and will create a full connection to the 10th Street Pedestrian Bridge over I-10. |                                                                                                                                                                                                                                                                                                                                                                                                                                                                                                                                                                                                                                                                              | \$138,757                                    | 85                                                                                                                                                                                                                                                                                                                                                                                                                                                    | 27                                                                                                                                                                                                                                                                                                                                                                                                                                                                                                                                                                                                                                                                                                                                                                                                                                                                                                                                                                   |                  |                                 |           |
| 10   | 9 <sup>th</sup> Street<br>and Garfield<br>Intersection<br>Improvement                                                                                                                                                                                                                                                                                                                                                                                                                                                                                                                                                                                                                                                                                                                                                                                                                                                                                                                | 9 <sup>th</sup> Street<br>and<br>Garfield<br>Street                                                                                                                                                                                                                                                                                                                                                                                                                                                                                                                                                                                                                          | -                                            | Traffic Calming<br>Curb Ramps<br>PedestrianConstruct two traffic calming chicanes/curb bulb-outs on 9th Street. One on the north leg on the east<br>side of the street, and the other on the south leg on the west side of the street.Install ADA complaint curb ramps with truncated domes at the six curb ramp locations at the<br>intersection of 9th Street and Garfield Street.Repaint crosswalks and add signage to enhance pedestrian crossing |                                                                                                                                                                                                                                                                                                                                                                                                                                                                                                                                                                                                                                                                                                                                                                                                                                                                                                                                                                      | \$165,410        | 84                              | 24        |