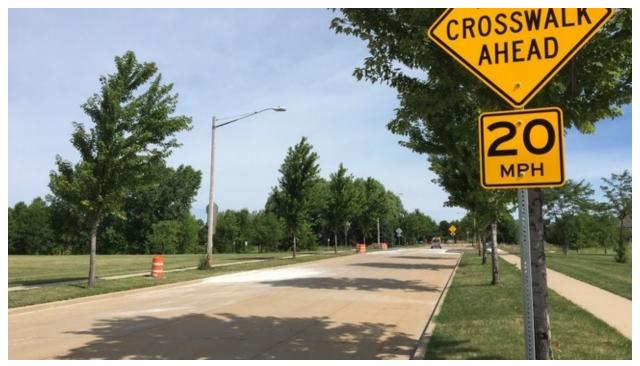

MOBILITY IMPROVEMENT PROJECT

Project Rank Route(s) **Project limits Project Type Project Description** Name Stripe a 6-foot buffered bike lane with 4-foot buffer for approximately 1.34 miles from Jef Jefferson Street Street to Almeria Street. 16th Street Bicycle Facility 11 16<sup>th</sup> Street to Almeria Road **Bike Facility** Traffic Control/calming (1.34 miles) This project would require the removal of one southbound lane for the additional 10 feet to fit the buffered bike lane on each side of 16th Street. 9<sup>th</sup> Street Construct white crosswalks at all legs of the intersection of 9th Street and Roosevelt Stre and 9<sup>th</sup> Street pedestrian crossing signage. Roosevelt and Pedestrian 12 Street These crosswalks are a low-cost solution that will significantly enhance connections to W Roosevelt Intersection Dinner, Watermill Express, GRID Bike Share Dock, the surrounding homes, and the mar Street Improvement users along 7th Street. Washington Widen the sidewalk on the west side of 12th Street between Van Buren Street and Washi Street to Van Street from 4 feet to 6 feet - approximately 1108 feet. 12<sup>th</sup> Street Sidewalk 12<sup>th</sup> Street 13 **Buren Street** Improvement Shade Plant shade trees (24" box) every 100 feet on both side of the sidewalk on 12<sup>th</sup> Street - to (1108 feet) trees. Construct a HAWK with three high-visibility crosswalks at 18th Street and McDowell Road 18<sup>th</sup> Street and 18th Street The recommendation also includes LED street lighting at the mid-block crossing to illumi McDowell and area. Pedestrian crossing 14 Road Mid-McDowell Street lighting ADA-compliant curb ramps currently exist at all corner of the intersection. Block Road Crossing Can be implemented when a conventional signal warrant is not met or where a convention signal is not desired due to the potential to increase traffic volumes on minor street appro Washington 11<sup>th</sup> Street Street to 15 Bike Lane 11<sup>th</sup> Street Bike facility Extend the Bike Lane on 11th Street to Washington Street for approximately 565 feet Monroe Street Extension (565 feet) Construct a traffic circle at the intersection of 15<sup>th</sup> Street and Roosevelt Street. 15<sup>th</sup> Street 15<sup>th</sup> Street Traffic circles (also known as mini roundabouts) lower speeds at minor intersection cross and are an ideal treatment for uncontrolled intersections. and 16 Roosevelt Traffic control/calming Roosevelt Mini roundabouts may be installed using simple markings or raised islands. This recomm Street Traffic Street

Calming

| Project Description                                                                                                                                                                                                                                                                                                                                                                                                                                                                                                                                                                          | Cost<br>Estimate | Evaluation<br>Criteria<br>Score | Map<br>ID |
|----------------------------------------------------------------------------------------------------------------------------------------------------------------------------------------------------------------------------------------------------------------------------------------------------------------------------------------------------------------------------------------------------------------------------------------------------------------------------------------------------------------------------------------------------------------------------------------------|------------------|---------------------------------|-----------|
| <ul><li>Stripe a 6-foot buffered bike lane with 4-foot buffer for approximately 1.34 miles from Jefferson Street to Almeria Street.</li><li>This project would require the removal of one southbound lane for the additional 10 feet of asphalt to fit the buffered bike lane on each side of 16<sup>th</sup> Street.</li></ul>                                                                                                                                                                                                                                                              | \$371,304        | 83                              | 31        |
| Construct white crosswalks at all legs of the intersection of 9 <sup>th</sup> Street and Roosevelt Street with pedestrian crossing signage.<br>These crosswalks are a low-cost solution that will significantly enhance connections to Welcome Dinner, Watermill Express, GRID Bike Share Dock, the surrounding homes, and the many land users along 7 <sup>th</sup> Street.                                                                                                                                                                                                                 | \$50,086         | 82                              | 8         |
| Widen the sidewalk on the west side of 12 <sup>th</sup> Street between Van Buren Street and Washington<br>Street from 4 feet to 6 feet - approximately 1108 feet.<br>Plant shade trees (24" box) every 100 feet on both side of the sidewalk on 12 <sup>th</sup> Street - totaling 23<br>trees.                                                                                                                                                                                                                                                                                              | \$459,848        | 82                              | 38        |
| Construct a HAWK with three high-visibility crosswalks at 18 <sup>th</sup> Street and McDowell Road.<br>The recommendation also includes LED street lighting at the mid-block crossing to illuminate the area.<br>ADA-compliant curb ramps currently exist at all corner of the intersection.<br>Can be implemented when a conventional signal warrant is not met or where a conventional traffic signal is not desired due to the potential to increase traffic volumes on minor street approaches                                                                                          | \$589,142        | 81                              | 1         |
| Extend the Bike Lane on 11 <sup>th</sup> Street to Washington Street for approximately 565 feet                                                                                                                                                                                                                                                                                                                                                                                                                                                                                              | \$50,086         | 81                              | 39        |
| Construct a traffic circle at the intersection of 15 <sup>th</sup> Street and Roosevelt Street.<br>Traffic circles (also known as mini roundabouts) lower speeds at minor intersection crossings and are an ideal treatment for uncontrolled intersections.<br>Mini roundabouts may be installed using simple markings or raised islands. This recommendation includes the application of a raised island in conjunction with plantings that beautify the street and the surrounding neighborhood. There is enough space at the inspection to ensure available lane width and turning radius | \$212,378        | 81                              | 47        |