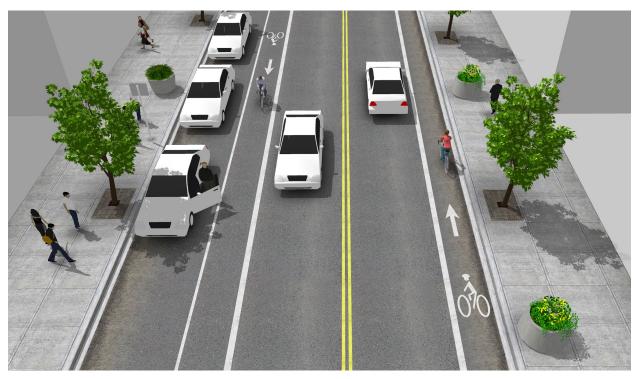

Bicycle recommendations are corridor specific projects that either enhance an existing bicycle facility or the introduction of bicycle infrastructure. For instance, Project Number

33 – Roosevelt Street Buffered Bike Lane, is a project that improves an existing facility. The majority of Roosevelt Street currently has a bike lane within the mobility area, however, between 16<sup>th</sup> Street and 24<sup>th</sup> Street there is sufficient space to accommodate a horizontal buffer between the travel lanes and the existing bike lanes. On the other hand, the Project Number 28 – Roosevelt Street Bike Lane Extension at Shared-Lane Markings recommends extending the bike lanes on Roosevelt Street to the intersection of 10<sup>th</sup> Street and introduce shared-lane markings on Roosevelt Street between 9<sup>th</sup> Street and 7<sup>th</sup> Street.