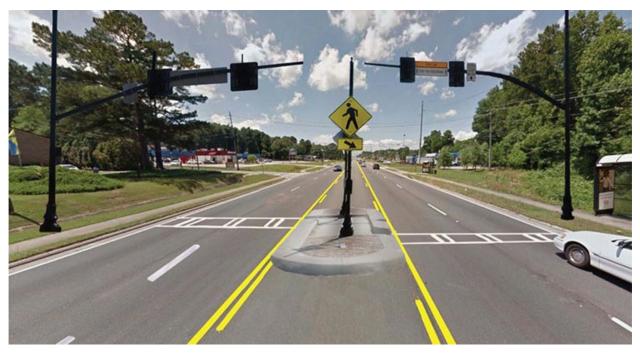

# Table 1: Proposed Mobility Recommendations

| Rank | Project<br>Name                                                                                                                                                                                                                                                                                                                                                                                                                                                                                                                                                                                                                                                                                                                                                                                                                                                                                                     | Route(s)                                              | Project limits                                                       | Project Type                                                | Project Description                                                                                                                                                                                                                                                                                                                                                                                                                                                                                                                                                                                                                                                                                                                                                                                                                                                                                                                                                         | Cost<br>Estimate | Evaluation<br>Criteria<br>Score | Map<br>ID |
|------|---------------------------------------------------------------------------------------------------------------------------------------------------------------------------------------------------------------------------------------------------------------------------------------------------------------------------------------------------------------------------------------------------------------------------------------------------------------------------------------------------------------------------------------------------------------------------------------------------------------------------------------------------------------------------------------------------------------------------------------------------------------------------------------------------------------------------------------------------------------------------------------------------------------------|-------------------------------------------------------|----------------------------------------------------------------------|-------------------------------------------------------------|-----------------------------------------------------------------------------------------------------------------------------------------------------------------------------------------------------------------------------------------------------------------------------------------------------------------------------------------------------------------------------------------------------------------------------------------------------------------------------------------------------------------------------------------------------------------------------------------------------------------------------------------------------------------------------------------------------------------------------------------------------------------------------------------------------------------------------------------------------------------------------------------------------------------------------------------------------------------------------|------------------|---------------------------------|-----------|
| 1    | Roosevelt<br>Street Bike<br>Lane<br>Improvement                                                                                                                                                                                                                                                                                                                                                                                                                                                                                                                                                                                                                                                                                                                                                                                                                                                                     | Roosevelt<br>Street                                   | 16 <sup>th</sup> Street to<br>24 <sup>th</sup> Street<br>(1 mile)    | Bicycle facility                                            | Project includes a new striped buffer for the existing bike lane on Roosevelt Street from 16 <sup>th</sup> Street to 24 <sup>th</sup> Street for approximately 1-mile. The travel lanes currently within the project limits vary in width from 13 feet to over 16 feet, allowing for the introduction of a 2- to 5-foot buffer while maintaining 11-foot travel lanes. The buffers would need to terminate approaching signalized intersections at 16 <sup>th</sup> Street, 20 <sup>th</sup> Street, and 24 <sup>th</sup> Street.<br>The project would also include the introduction of a 10-foot by 10-foot bike box with green pavement markings for the westbound bike lane at the intersection of 16 <sup>th</sup> Street. The bike lane and right turn lane currently share space, so the bike box would provide dedicated space for westbound cyclists waiting at a red light at 16 <sup>th</sup> Street. Required Yield to Bicyclist signage would also be included. |                  | 95                              | 33        |
| 2    | Edison Park<br>Shade TreesEdison<br>Park-ShadePlant shade trees (24" box) every 50 feet on center along the south side of Roosevelt Street the<br>between 18th Street and 20th Street (1185 ft) – totaling 25 trees.Plant shade trees (24" box) every 50 feet on center adjacent to 20th Street along the east side of<br>Edison Park (360 ft) - totaling 7 trees.                                                                                                                                                                                                                                                                                                                                                                                                                                                                                                                                                  |                                                       | \$112,004                                                            | 94                                                          | 48                                                                                                                                                                                                                                                                                                                                                                                                                                                                                                                                                                                                                                                                                                                                                                                                                                                                                                                                                                          |                  |                                 |           |
| 3    | Fillmore/Villa<br>Street Bike<br>Facility                                                                                                                                                                                                                                                                                                                                                                                                                                                                                                                                                                                                                                                                                                                                                                                                                                                                           | Fillmore/<br>Villa<br>Street                          | 20 <sup>th</sup> Street to 7 <sup>th</sup><br>Street<br>(1.55 miles) | Bicycle Facility                                            | The entire project requires two valves, one backflow with a cage, one 1" meter, and one controller.         Construct an 8-foot two-way cycle track on the south side of Villa Street from 20th Street to 18th Street.         Stripe two 6-foot bike lanes with 2-foot buffer from 18th Street to 16th Street. Sequential shared-lane markings with green stamps on Fillmore Street to 7th Street.         A center Lane Stripe is required on Fillmore Street between 16th Street and 7th Street.                                                                                                                                                                                                                                                                                                                                                                                                                                                                         |                  | 94                              | 32        |
| 4    | 19th Street<br>Bike Facility19th Street<br>(1.34 miles)19th Street to<br>Villa Street<br>(0.34 miles)19th Street to<br>Villa Street<br>(0.34 miles)Bicycle FacilityBicycle FacilityTwo-way cycle tracks (also known as protected bike lanes, separated bikeways, and on-street bike<br>paths) are physically separated cycle tracks that allow bicycle movement in both directions on one<br>side of the road. This project includes the construction of a 12-foot two-way cycle track on 19th<br>Street and Van Buren Street. This two-way cycle track would be separated<br>from the vehicular lanes by appropriately spaced plastic bollards.Two-cycle tracks dedicate and protect space for bicyclists by improving perceived comfort and<br>safety. They also eliminate risk and fear of collisions with over-taking vehicles and are more<br>attractive to a wide range of bicyclists at all levels and ages. |                                                       | \$135,665                                                            | 94                                                          | 41                                                                                                                                                                                                                                                                                                                                                                                                                                                                                                                                                                                                                                                                                                                                                                                                                                                                                                                                                                          |                  |                                 |           |
| 5    | 18 <sup>th</sup> Street<br>and<br>Roosevelt<br>Road<br>Intersection<br>Improvement                                                                                                                                                                                                                                                                                                                                                                                                                                                                                                                                                                                                                                                                                                                                                                                                                                  | 18 <sup>th</sup> Street<br>and<br>Roosevelt<br>Street | -                                                                    | Traffic Calming/Control<br>Mid-block Crossing<br>Pedestrian | The project includes the construction of a raised intersection at the intersection of 18th Street and<br>Roosevelt Street. A raised intersection is essentially a speed table for the entire intersection, with<br>ramps on each vehicle approach, which elevate the entire intersection to the level of the sidewalk.<br>The project includes a HAWK mid-block crossing with high-visibility crosswalks. There would be<br>pedestrian advanced warning signage on the east and west legs of the intersection. Street lighting<br>will also be included to light the intersection during the evening.                                                                                                                                                                                                                                                                                                                                                                       | \$1,191,099      | 90                              | 25        |