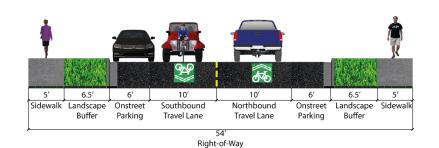

| Rank        | Map ID               |  |
|---------------------------------------------------------------------------------------|-------------|----------------------|--|
| Fillmore/Villa Street Bike Facility                                                   | 3           | 32                   |  |
| Project Limits                                                                        | Prioritizat | Prioritization Score |  |
| Fillmore/Villa Street; 20 <sup>th</sup> Street to 7 <sup>th</sup> Street (1.55 miles) | 94          |                      |  |

# Project Example Photos

# Villa Street - 20th Street to 18th Street





Right-of-Way

Proposed



Right-of-Way

# Fillmore Street - 16<sup>th</sup> Street to 7<sup>th</sup> Street

Existing



54' Right-of-Way

Proposed



Michael Baker

#### PHOENIX TRANSPORTATION

A MOBILITY IMPROVEMENT PROJEC

# Mobility Area #11 Project Fact Sheets ⓐ ⓒ ⓒ



### **Detailed Project Description**

- Two-way cycle tracks (also known as protected bike lanes, separated bikeways, and on-street bike paths) are physically separated cycle tracks that allow bicycle movement in both directions on one side of the road. This project includes the construction of a 12-foot two-way cycle track on 19th Street between Villa Street and Van Buren Street. This two-way cycle track would be separated from the vehicular lanes by appropriately spaced plastic bollards.
- Two-cycle tracks dedicate and protect space for bicyclists by improving perceived comfort and safety. They also eliminate risk and fear of collisions with over-taking vehicles a