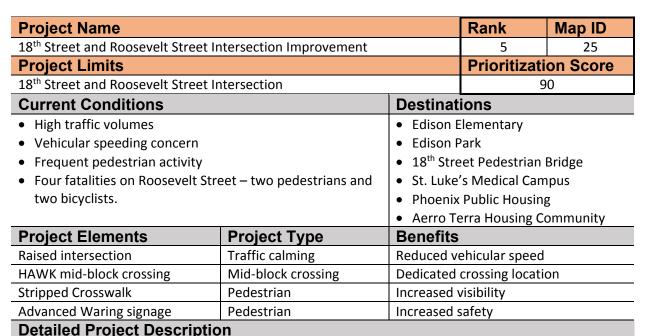

# Table 1: Proposed Mobility Recommendations

| Rank | Project<br>Name                                                                                                                                                                                                                                                                                                                                                                                                                                                                                                                                                                                                                                                                                                                                                                                                                                                                                                     | Route(s)                                              | Project limits                                                       | Project Type                                                | Project Description                                                                                                                                                                                                                                                                                                                                                                                                                                                                                                                                                                                                                                                                                                                                                                                                                                                                                                                                                         | Cost<br>Estimate | Evaluation<br>Criteria<br>Score | Map<br>ID |
|------|---------------------------------------------------------------------------------------------------------------------------------------------------------------------------------------------------------------------------------------------------------------------------------------------------------------------------------------------------------------------------------------------------------------------------------------------------------------------------------------------------------------------------------------------------------------------------------------------------------------------------------------------------------------------------------------------------------------------------------------------------------------------------------------------------------------------------------------------------------------------------------------------------------------------|-------------------------------------------------------|----------------------------------------------------------------------|-------------------------------------------------------------|-----------------------------------------------------------------------------------------------------------------------------------------------------------------------------------------------------------------------------------------------------------------------------------------------------------------------------------------------------------------------------------------------------------------------------------------------------------------------------------------------------------------------------------------------------------------------------------------------------------------------------------------------------------------------------------------------------------------------------------------------------------------------------------------------------------------------------------------------------------------------------------------------------------------------------------------------------------------------------|------------------|---------------------------------|-----------|
| 1    | Roosevelt<br>Street Bike<br>Lane<br>Improvement                                                                                                                                                                                                                                                                                                                                                                                                                                                                                                                                                                                                                                                                                                                                                                                                                                                                     | Roosevelt<br>Street                                   | 16 <sup>th</sup> Street to<br>24 <sup>th</sup> Street<br>(1 mile)    | Bicycle facility                                            | Project includes a new striped buffer for the existing bike lane on Roosevelt Street from 16 <sup>th</sup> Street to 24 <sup>th</sup> Street for approximately 1-mile. The travel lanes currently within the project limits vary in width from 13 feet to over 16 feet, allowing for the introduction of a 2- to 5-foot buffer while maintaining 11-foot travel lanes. The buffers would need to terminate approaching signalized intersections at 16 <sup>th</sup> Street, 20 <sup>th</sup> Street, and 24 <sup>th</sup> Street.<br>The project would also include the introduction of a 10-foot by 10-foot bike box with green pavement markings for the westbound bike lane at the intersection of 16 <sup>th</sup> Street. The bike lane and right turn lane currently share space, so the bike box would provide dedicated space for westbound cyclists waiting at a red light at 16 <sup>th</sup> Street. Required Yield to Bicyclist signage would also be included. |                  | 95                              | 33        |
| 2    | Edison Park<br>Shade TreesEdison<br>Park-ShadePlant shade trees (24" box) every 50 feet on center along the south side of Roosevelt Street the<br>between 18th Street and 20th Street (1185 ft) – totaling 25 trees.Plant shade trees (24" box) every 50 feet on center adjacent to 20th Street along the east side of<br>Edison Park (360 ft) - totaling 7 trees.                                                                                                                                                                                                                                                                                                                                                                                                                                                                                                                                                  |                                                       | \$112,004                                                            | 94                                                          | 48                                                                                                                                                                                                                                                                                                                                                                                                                                                                                                                                                                                                                                                                                                                                                                                                                                                                                                                                                                          |                  |                                 |           |
| 3    | Fillmore/Villa<br>Street Bike<br>Facility                                                                                                                                                                                                                                                                                                                                                                                                                                                                                                                                                                                                                                                                                                                                                                                                                                                                           | Fillmore/<br>Villa<br>Street                          | 20 <sup>th</sup> Street to 7 <sup>th</sup><br>Street<br>(1.55 miles) | Bicycle Facility                                            | The entire project requires two valves, one backflow with a cage, one 1" meter, and one controller.         Construct an 8-foot two-way cycle track on the south side of Villa Street from 20th Street to 18th Street.         Stripe two 6-foot bike lanes with 2-foot buffer from 18th Street to 16th Street. Sequential shared-lane markings with green stamps on Fillmore Street to 7th Street.         A center Lane Stripe is required on Fillmore Street between 16th Street and 7th Street.                                                                                                                                                                                                                                                                                                                                                                                                                                                                         |                  | 94                              | 32        |
| 4    | 19th Street<br>Bike Facility19th Street<br>(1.34 miles)19th Street to<br>Villa Street<br>(0.34 miles)19th Street to<br>Villa Street<br>(0.34 miles)Bicycle FacilityBicycle FacilityTwo-way cycle tracks (also known as protected bike lanes, separated bikeways, and on-street bike<br>paths) are physically separated cycle tracks that allow bicycle movement in both directions on one<br>side of the road. This project includes the construction of a 12-foot two-way cycle track on 19th<br>Street and Van Buren Street. This two-way cycle track would be separated<br>from the vehicular lanes by appropriately spaced plastic bollards.Two-cycle tracks dedicate and protect space for bicyclists by improving perceived comfort and<br>safety. They also eliminate risk and fear of collisions with over-taking vehicles and are more<br>attractive to a wide range of bicyclists at all levels and ages. |                                                       | \$135,665                                                            | 94                                                          | 41                                                                                                                                                                                                                                                                                                                                                                                                                                                                                                                                                                                                                                                                                                                                                                                                                                                                                                                                                                          |                  |                                 |           |
| 5    | 18 <sup>th</sup> Street<br>and<br>Roosevelt<br>Road<br>Intersection<br>Improvement                                                                                                                                                                                                                                                                                                                                                                                                                                                                                                                                                                                                                                                                                                                                                                                                                                  | 18 <sup>th</sup> Street<br>and<br>Roosevelt<br>Street | -                                                                    | Traffic Calming/Control<br>Mid-block Crossing<br>Pedestrian | The project includes the construction of a raised intersection at the intersection of 18th Street and<br>Roosevelt Street. A raised intersection is essentially a speed table for the entire intersection, with<br>ramps on each vehicle approach, which elevate the entire intersection to the level of the sidewalk.<br>The project includes a HAWK mid-block crossing with high-visibility crosswalks. There would be<br>pedestrian advanced warning signage on the east and west legs of the intersection. Street lighting<br>will also be included to light the intersection during the evening.                                                                                                                                                                                                                                                                                                                                                                       | \$1,191,099      | 90                              | 25        |