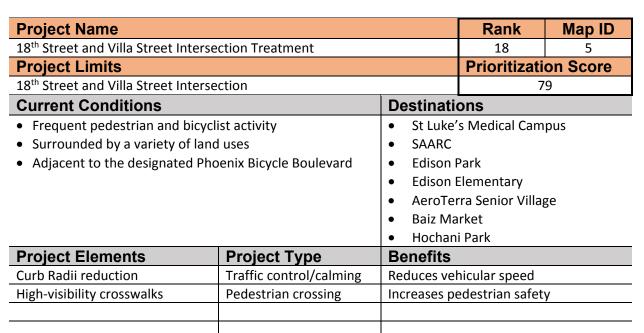

A MOBILITY IMPROVEMENT PROJECT

| Rank | Project<br>Name                                                                                                                                                                                                                                                                                                                                                                                             | Route(s)                                              | Project limits                                                      | Project Type                                   | Project Description                                                                                                                                                                                                                                                    |  | Evaluation<br>Criteria<br>Score | Map<br>ID |
|------|-------------------------------------------------------------------------------------------------------------------------------------------------------------------------------------------------------------------------------------------------------------------------------------------------------------------------------------------------------------------------------------------------------------|-------------------------------------------------------|---------------------------------------------------------------------|------------------------------------------------|------------------------------------------------------------------------------------------------------------------------------------------------------------------------------------------------------------------------------------------------------------------------|--|---------------------------------|-----------|
| 17   | 20 <sup>th</sup> Street<br>and<br>Roosevelt<br>Street<br>Intersection<br>Improvement                                                                                                                                                                                                                                                                                                                        | 20 <sup>th</sup> Street<br>and<br>Roosevelt<br>Street | -                                                                   | Traffic Control/Calming<br>Pedestrian crossing |                                                                                                                                                                                                                                                                        |  | 80                              | 2         |
| 18   | 18 <sup>th</sup> Street<br>and Villa<br>Street<br>Intersection<br>Treatment                                                                                                                                                                                                                                                                                                                                 | 18 <sup>th</sup> Street<br>and Villa<br>Street        | -                                                                   | Traffic control/calming<br>Pedestrian crossing | Reconstruct Intersection to bring the curb in and reduce the curb radii<br>Stripe high-visibility crosswalks at all legs of the intersection with the introduction of a stop bar at<br>the west leg of the intersection<br>Install 8 ADA-complaint curb ramps as well. |  | 79                              | 5         |
| 19   | Monroe<br>Street<br>Sidewalk                                                                                                                                                                                                                                                                                                                                                                                | Monroe<br>Street                                      | 19 <sup>th</sup> Street to<br>20 <sup>th</sup> Street (919<br>feet) | Sidewalk                                       | Construct 5' sidewalks on both sides of the street on Monroe Street from 19 <sup>th</sup> Street to 20 <sup>th</sup> Street.                                                                                                                                           |  | 77                              | 34        |
| 20   | Sidewalk       feet)         Crosswalk       Stripe a white cross walk with additional pedestrian crossing signage at all four legs of the intersection of 10 <sup>th</sup> Street         10 <sup>th</sup> Street       10 <sup>th</sup> Street         at 10 <sup>th</sup> Street       Dedestrian Crossing         Intersection of 10 <sup>th</sup> Street       Intersection of 10 <sup>th</sup> Street |                                                       | \$70,846                                                            | 76                                             | 9                                                                                                                                                                                                                                                                      |  |                                 |           |