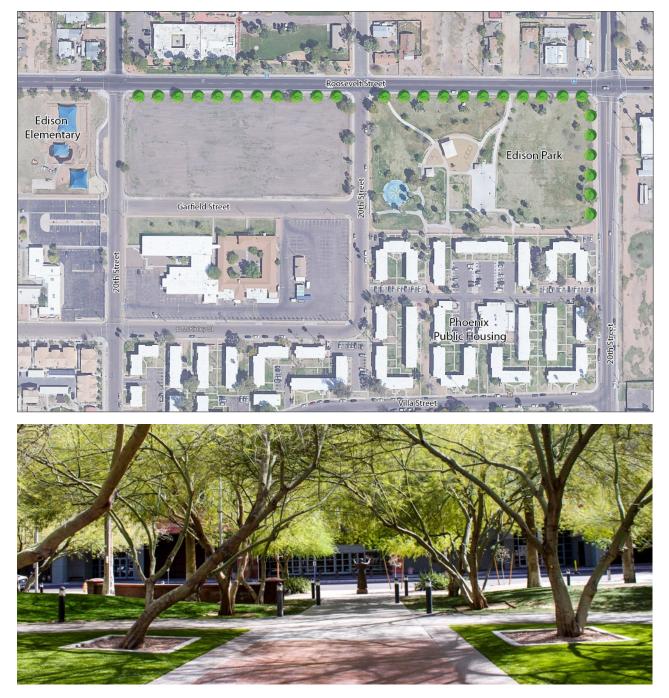

Shade projects are unique in that they are recommendations that include shade in the form of trees and/or shade structures. The City adopted a Tree and Shade Master Plan in 2010 and has been making progress to provide more shade to create healthier and more comfortable pedestrian environments. In this study, there was three projects identified that could incorporate shade as an additional ingredient. For example, Project Number 48 – Edison Park Beautification includes planting trees on the northern and eastern boundary of Edison Park along Roosevelt Street and 20<sup>th</sup> Street. This project will introduce more shade to the park and the adjacent sidewalks.

# Table 1: Proposed Mobility Recommendations

| Rank | Project<br>Name                                                                                                                                                                                                                                                                                                                                                                                                                                                                                                                                                                                                                                                                                                                                                                                                                                                                                                     | Route(s)                                              | Project limits                                                       | Project Type                                                | Project Description                                                                                                                                                                                                                                                                                                                                                                                                                                                                                                                                                                                                                                                                                                                                                                                                                                                                                                                                                         | Cost<br>Estimate | Evaluation<br>Criteria<br>Score | Map<br>ID |
|------|---------------------------------------------------------------------------------------------------------------------------------------------------------------------------------------------------------------------------------------------------------------------------------------------------------------------------------------------------------------------------------------------------------------------------------------------------------------------------------------------------------------------------------------------------------------------------------------------------------------------------------------------------------------------------------------------------------------------------------------------------------------------------------------------------------------------------------------------------------------------------------------------------------------------|-------------------------------------------------------|----------------------------------------------------------------------|-------------------------------------------------------------|-----------------------------------------------------------------------------------------------------------------------------------------------------------------------------------------------------------------------------------------------------------------------------------------------------------------------------------------------------------------------------------------------------------------------------------------------------------------------------------------------------------------------------------------------------------------------------------------------------------------------------------------------------------------------------------------------------------------------------------------------------------------------------------------------------------------------------------------------------------------------------------------------------------------------------------------------------------------------------|------------------|---------------------------------|-----------|
| 1    | Roosevelt<br>Street Bike<br>Lane<br>Improvement                                                                                                                                                                                                                                                                                                                                                                                                                                                                                                                                                                                                                                                                                                                                                                                                                                                                     | Roosevelt<br>Street                                   | 16 <sup>th</sup> Street to<br>24 <sup>th</sup> Street<br>(1 mile)    | Bicycle facility                                            | Project includes a new striped buffer for the existing bike lane on Roosevelt Street from 16 <sup>th</sup> Street to 24 <sup>th</sup> Street for approximately 1-mile. The travel lanes currently within the project limits vary in width from 13 feet to over 16 feet, allowing for the introduction of a 2- to 5-foot buffer while maintaining 11-foot travel lanes. The buffers would need to terminate approaching signalized intersections at 16 <sup>th</sup> Street, 20 <sup>th</sup> Street, and 24 <sup>th</sup> Street.<br>The project would also include the introduction of a 10-foot by 10-foot bike box with green pavement markings for the westbound bike lane at the intersection of 16 <sup>th</sup> Street. The bike lane and right turn lane currently share space, so the bike box would provide dedicated space for westbound cyclists waiting at a red light at 16 <sup>th</sup> Street. Required Yield to Bicyclist signage would also be included. |                  | 95                              | 33        |
| 2    | Edison Park<br>Shade TreesEdison<br>Park-ShadePlant shade trees (24" box) every 50 feet on center along the south side of Roosevelt Street the<br>between 18th Street and 20th Street (1185 ft) – totaling 25 trees.Plant shade trees (24" box) every 50 feet on center adjacent to 20th Street along the east side of<br>Edison Park (360 ft) - totaling 7 trees.                                                                                                                                                                                                                                                                                                                                                                                                                                                                                                                                                  |                                                       | \$112,004                                                            | 94                                                          | 48                                                                                                                                                                                                                                                                                                                                                                                                                                                                                                                                                                                                                                                                                                                                                                                                                                                                                                                                                                          |                  |                                 |           |
| 3    | Fillmore/Villa<br>Street Bike<br>Facility                                                                                                                                                                                                                                                                                                                                                                                                                                                                                                                                                                                                                                                                                                                                                                                                                                                                           | Fillmore/<br>Villa<br>Street                          | 20 <sup>th</sup> Street to 7 <sup>th</sup><br>Street<br>(1.55 miles) | Bicycle Facility                                            | The entire project requires two valves, one backflow with a cage, one 1" meter, and one controller.         Construct an 8-foot two-way cycle track on the south side of Villa Street from 20th Street to 18th Street.         Stripe two 6-foot bike lanes with 2-foot buffer from 18th Street to 16th Street. Sequential shared-lane markings with green stamps on Fillmore Street to 7th Street.         A center Lane Stripe is required on Fillmore Street between 16th Street and 7th Street.                                                                                                                                                                                                                                                                                                                                                                                                                                                                         |                  | 94                              | 32        |
| 4    | 19th Street<br>Bike Facility19th Street<br>(1.34 miles)19th Street to<br>Villa Street<br>(0.34 miles)19th Street to<br>Villa Street<br>(0.34 miles)Bicycle FacilityBicycle FacilityTwo-way cycle tracks (also known as protected bike lanes, separated bikeways, and on-street bike<br>paths) are physically separated cycle tracks that allow bicycle movement in both directions on one<br>side of the road. This project includes the construction of a 12-foot two-way cycle track on 19th<br>Street and Van Buren Street. This two-way cycle track would be separated<br>from the vehicular lanes by appropriately spaced plastic bollards.Two-cycle tracks dedicate and protect space for bicyclists by improving perceived comfort and<br>safety. They also eliminate risk and fear of collisions with over-taking vehicles and are more<br>attractive to a wide range of bicyclists at all levels and ages. |                                                       | \$135,665                                                            | 94                                                          | 41                                                                                                                                                                                                                                                                                                                                                                                                                                                                                                                                                                                                                                                                                                                                                                                                                                                                                                                                                                          |                  |                                 |           |
| 5    | 18 <sup>th</sup> Street<br>and<br>Roosevelt<br>Road<br>Intersection<br>Improvement                                                                                                                                                                                                                                                                                                                                                                                                                                                                                                                                                                                                                                                                                                                                                                                                                                  | 18 <sup>th</sup> Street<br>and<br>Roosevelt<br>Street | -                                                                    | Traffic Calming/Control<br>Mid-block Crossing<br>Pedestrian | The project includes the construction of a raised intersection at the intersection of 18th Street and<br>Roosevelt Street. A raised intersection is essentially a speed table for the entire intersection, with<br>ramps on each vehicle approach, which elevate the entire intersection to the level of the sidewalk.<br>The project includes a HAWK mid-block crossing with high-visibility crosswalks. There would be<br>pedestrian advanced warning signage on the east and west legs of the intersection. Street lighting<br>will also be included to light the intersection during the evening.                                                                                                                                                                                                                                                                                                                                                                       | \$1,191,099      | 90                              | 25        |