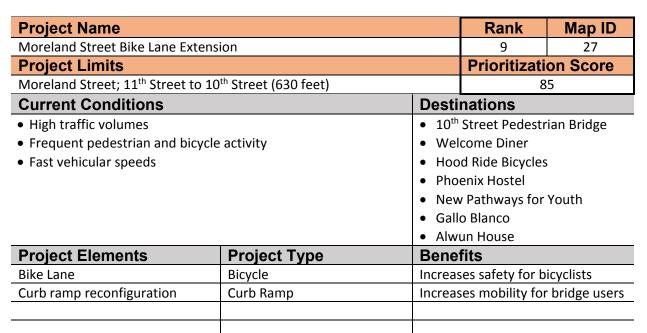

A MOBILITY IMPROVEMENT PROJECT

| Rank | Project<br>Name                                                                                                                                                                                                                                                                                                                                                                                                                                                                                                                                                                                                                                                                                                                                                                                                                                                                                                                                                                      | Route(s)                                                                                                                                                                                                                                                                                                                                                                                                                                                                                                                                                                                                                                                                     | Project limits                               | Project Type                                                                                                                                                                                                                                                                                                                                                                                                                                          | Project Description                                                                                                                                                                                                                                                                                                                                                                                                                                                                                                                                                                                                                                                                                                                                                                                                                                                                                                                                                  | Cost<br>Estimate | Evaluation<br>Criteria<br>Score | Map<br>ID |
|------|--------------------------------------------------------------------------------------------------------------------------------------------------------------------------------------------------------------------------------------------------------------------------------------------------------------------------------------------------------------------------------------------------------------------------------------------------------------------------------------------------------------------------------------------------------------------------------------------------------------------------------------------------------------------------------------------------------------------------------------------------------------------------------------------------------------------------------------------------------------------------------------------------------------------------------------------------------------------------------------|------------------------------------------------------------------------------------------------------------------------------------------------------------------------------------------------------------------------------------------------------------------------------------------------------------------------------------------------------------------------------------------------------------------------------------------------------------------------------------------------------------------------------------------------------------------------------------------------------------------------------------------------------------------------------|----------------------------------------------|-------------------------------------------------------------------------------------------------------------------------------------------------------------------------------------------------------------------------------------------------------------------------------------------------------------------------------------------------------------------------------------------------------------------------------------------------------|----------------------------------------------------------------------------------------------------------------------------------------------------------------------------------------------------------------------------------------------------------------------------------------------------------------------------------------------------------------------------------------------------------------------------------------------------------------------------------------------------------------------------------------------------------------------------------------------------------------------------------------------------------------------------------------------------------------------------------------------------------------------------------------------------------------------------------------------------------------------------------------------------------------------------------------------------------------------|------------------|---------------------------------|-----------|
| 6    | 18 <sup>th</sup> Street<br>Bike Facility                                                                                                                                                                                                                                                                                                                                                                                                                                                                                                                                                                                                                                                                                                                                                                                                                                                                                                                                             | 18 <sup>th</sup> Street                                                                                                                                                                                                                                                                                                                                                                                                                                                                                                                                                                                                                                                      | Villa Street to<br>Oak Street<br>(1.2 miles) | Bicycle Facility                                                                                                                                                                                                                                                                                                                                                                                                                                      | Stripe a 5-foot bike lane in both directions on 18th Street from Villa Street to McDowell Road for<br>approximately 0.7 miles. The bike facility will then shift into a signed bicycle route north of<br>McDowell Road to Oak Street for approximately one-half of a mile.<br>This bike route would connect the Phoenix Bicycle Boulevard, as well as the East Lake-Garfield<br>neighborhood, to the Oak Street Bike Route, which has one of the only pedestrian bridges over SR-<br>51.                                                                                                                                                                                                                                                                                                                                                                                                                                                                             |                  | 90                              | 29        |
| 7    | 10 <sup>th</sup> Street<br>and Pierce<br>Street<br>Intersection<br>Improvement                                                                                                                                                                                                                                                                                                                                                                                                                                                                                                                                                                                                                                                                                                                                                                                                                                                                                                       | 10 <sup>th</sup> Street<br>and<br>Pierce<br>Street                                                                                                                                                                                                                                                                                                                                                                                                                                                                                                                                                                                                                           | -                                            | Traffic calming<br>Pedestrian<br>Shade<br>Pedestrian/bicycle<br>Lighting                                                                                                                                                                                                                                                                                                                                                                              | This project includes trees on all legs of the intersection with 20 trees per leg. Palo Verde or<br>Mesquite trees serve as a most viable option due to their resiliency in desert climates, canopy, and<br>low cost of maintenance. The project also includes the construction of a raised intersection at 10 <sup>th</sup><br>Street and Pierce Street, primarily along Pierce Street alignment. The intersection would include<br>striped white crosswalks with additional pedestrian crossing signage at all four legs of the<br>intersection. The crosswalks are a low-cost improvement that will enhance the crossing experience<br>for users accessing Gallo Blanco, New Pathways for Youth Community Center, Welcome Dinner<br>and the surrounding residential uses, while the trees create walkable streets and vibrant pedestrian<br>places. The raised intersection will reduce the speed of vehicles on Pierce Street enhancing<br>experience for users. |                  | 89                              | 42        |
| 8    | 16 <sup>th</sup> Street<br>and Portland<br>Street Mid-<br>Block<br>Crossing                                                                                                                                                                                                                                                                                                                                                                                                                                                                                                                                                                                                                                                                                                                                                                                                                                                                                                          | 6th Street<br>nd Portland<br>treet Mid-<br>lock<br>rrossing16th Street<br>and<br>Portland<br>StreetMid-block crossingConstruct a HAWK mid-block crossing with high-visibility crosswalks at 16th Street and Portland<br>Street. The project would also include arterial street level ADA compliant curb ramps the east and<br>west sides of 16th Street. LED street lights are also recommended to be included in the project to<br>light the area during dusk and evening hours.This HAWK would significantly enhance connections to Edison Park, St. Luke's Medical Campus,<br>18th Street Pedestrian Bridge, and most importantly El Rancho Market. A pedestrian fatality |                                              | \$372,615                                                                                                                                                                                                                                                                                                                                                                                                                                             | 85                                                                                                                                                                                                                                                                                                                                                                                                                                                                                                                                                                                                                                                                                                                                                                                                                                                                                                                                                                   | 6                |                                 |           |
| 9    | Moreland<br>Street Bike<br>Lane<br>ExtensionMoreland<br>Street in<br>(30 feet)Mid-block crossing<br>PedestrianExtend bike lanes in each direction on Mooreland Street to connect with the 10th Street<br>Pedestrian Bridge over I-10. The extension would be approximately 630 feet between the<br>10th Street Pedestrian Bridge and the intersection of Moreland Street and 11th Street. The<br>project would also include the reconfiguration of the ramps at 10th Street pedestrian bridge<br>over I-10.Moreland<br>Street<br>(630 feet)10th Street<br>(630 feet)Mid-block crossing<br>PedestrianExtend bike lanes in each direction on Mooreland Street and 11th Street. The<br>project would also include the reconfiguration of the ramps at 10th Street pedestrian bridge<br>over I-10.The extension of this bike lane will provide a dedicated area for the cyclists on Moreland<br>Street and will create a full connection to the 10th Street Pedestrian Bridge over I-10. |                                                                                                                                                                                                                                                                                                                                                                                                                                                                                                                                                                                                                                                                              | \$138,757                                    | 85                                                                                                                                                                                                                                                                                                                                                                                                                                                    | 27                                                                                                                                                                                                                                                                                                                                                                                                                                                                                                                                                                                                                                                                                                                                                                                                                                                                                                                                                                   |                  |                                 |           |
| 10   | 9 <sup>th</sup> Street<br>and Garfield<br>Intersection<br>Improvement                                                                                                                                                                                                                                                                                                                                                                                                                                                                                                                                                                                                                                                                                                                                                                                                                                                                                                                | 9 <sup>th</sup> Street<br>and<br>Garfield<br>Street                                                                                                                                                                                                                                                                                                                                                                                                                                                                                                                                                                                                                          | -                                            | Traffic Calming<br>Curb Ramps<br>PedestrianConstruct two traffic calming chicanes/curb bulb-outs on 9th Street. One on the north leg on the east<br>side of the street, and the other on the south leg on the west side of the street.Install ADA complaint curb ramps with truncated domes at the six curb ramp locations at the<br>intersection of 9th Street and Garfield Street.Repaint crosswalks and add signage to enhance pedestrian crossing |                                                                                                                                                                                                                                                                                                                                                                                                                                                                                                                                                                                                                                                                                                                                                                                                                                                                                                                                                                      | \$165,410        | 84                              | 24        |