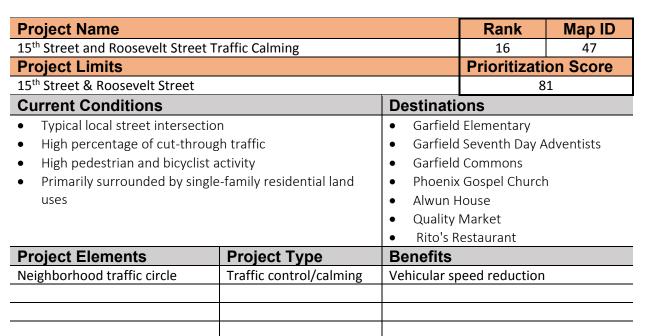

MOBILITY IMPROVEMENT PROJECT

Project Rank Route(s) **Project limits Project Type Project Description** Name Stripe a 6-foot buffered bike lane with 4-foot buffer for approximately 1.34 miles from Jef Jefferson Street Street to Almeria Street. 16th Street Bicycle Facility 11 16<sup>th</sup> Street to Almeria Road **Bike Facility** Traffic Control/calming (1.34 miles) This project would require the removal of one southbound lane for the additional 10 feet to fit the buffered bike lane on each side of 16th Street. 9<sup>th</sup> Street Construct white crosswalks at all legs of the intersection of 9th Street and Roosevelt Stre and 9<sup>th</sup> Street pedestrian crossing signage. Roosevelt and Pedestrian 12 Street These crosswalks are a low-cost solution that will significantly enhance connections to W Roosevelt Intersection Dinner, Watermill Express, GRID Bike Share Dock, the surrounding homes, and the mar Street Improvement users along 7th Street. Washington Widen the sidewalk on the west side of 12th Street between Van Buren Street and Washi Street to Van Street from 4 feet to 6 feet - approximately 1108 feet. 12<sup>th</sup> Street Sidewalk 12<sup>th</sup> Street 13 **Buren Street** Improvement Shade Plant shade trees (24" box) every 100 feet on both side of the sidewalk on 12<sup>th</sup> Street - to (1108 feet) trees. Construct a HAWK with three high-visibility crosswalks at 18th Street and McDowell Road 18<sup>th</sup> Street and 18th Street The recommendation also includes LED street lighting at the mid-block crossing to illumi McDowell and area. Pedestrian crossing 14 Road Mid-McDowell Street lighting ADA-compliant curb ramps currently exist at all corner of the intersection. Block Road Crossing Can be implemented when a conventional signal warrant is not met or where a convention signal is not desired due to the potential to increase traffic volumes on minor street appro Washington 11<sup>th</sup> Street Street to 15 Bike Lane 11<sup>th</sup> Street Bike facility Extend the Bike Lane on 11th Street to Washington Street for approximately 565 feet Monroe Street Extension (565 feet) Construct a traffic circle at the intersection of 15<sup>th</sup> Street and Roosevelt Street. 15<sup>th</sup> Street 15<sup>th</sup> Street Traffic circles (also known as mini roundabouts) lower speeds at minor intersection cross and are an ideal treatment for uncontrolled intersections. and 16 Roosevelt Traffic control/calming Roosevelt Mini roundabouts may be installed using simple markings or raised islands. This recomm Street Traffic Street

Calming

| Project Description                                                                                                                                                                                                                                                                                                                                                                                                                                                                                                                                                                          | Cost<br>Estimate | Evaluation<br>Criteria<br>Score | Map<br>ID |
|----------------------------------------------------------------------------------------------------------------------------------------------------------------------------------------------------------------------------------------------------------------------------------------------------------------------------------------------------------------------------------------------------------------------------------------------------------------------------------------------------------------------------------------------------------------------------------------------|------------------|---------------------------------|-----------|
| <ul><li>Stripe a 6-foot buffered bike lane with 4-foot buffer for approximately 1.34 miles from Jefferson Street to Almeria Street.</li><li>This project would require the removal of one southbound lane for the additional 10 feet of asphalt to fit the buffered bike lane on each side of 16<sup>th</sup> Street.</li></ul>                                                                                                                                                                                                                                                              | \$371,304        | 83                              | 31        |
| Construct white crosswalks at all legs of the intersection of 9 <sup>th</sup> Street and Roosevelt Street with pedestrian crossing signage.<br>These crosswalks are a low-cost solution that will significantly enhance connections to Welcome Dinner, Watermill Express, GRID Bike Share Dock, the surrounding homes, and the many land users along 7 <sup>th</sup> Street.                                                                                                                                                                                                                 | \$50,086         | 82                              | 8         |
| Widen the sidewalk on the west side of 12 <sup>th</sup> Street between Van Buren Street and Washington<br>Street from 4 feet to 6 feet - approximately 1108 feet.<br>Plant shade trees (24" box) every 100 feet on both side of the sidewalk on 12 <sup>th</sup> Street - totaling 23<br>trees.                                                                                                                                                                                                                                                                                              | \$459,848        | 82                              | 38        |
| Construct a HAWK with three high-visibility crosswalks at 18 <sup>th</sup> Street and McDowell Road.<br>The recommendation also includes LED street lighting at the mid-block crossing to illuminate the area.<br>ADA-compliant curb ramps currently exist at all corner of the intersection.<br>Can be implemented when a conventional signal warrant is not met or where a conventional traffic signal is not desired due to the potential to increase traffic volumes on minor street approaches                                                                                          | \$589,142        | 81                              | 1         |
| Extend the Bike Lane on 11 <sup>th</sup> Street to Washington Street for approximately 565 feet                                                                                                                                                                                                                                                                                                                                                                                                                                                                                              | \$50,086         | 81                              | 39        |
| Construct a traffic circle at the intersection of 15 <sup>th</sup> Street and Roosevelt Street.<br>Traffic circles (also known as mini roundabouts) lower speeds at minor intersection crossings and are an ideal treatment for uncontrolled intersections.<br>Mini roundabouts may be installed using simple markings or raised islands. This recommendation includes the application of a raised island in conjunction with plantings that beautify the street and the surrounding neighborhood. There is enough space at the inspection to ensure available lane width and turning radius | \$212,378        | 81                              | 47        |