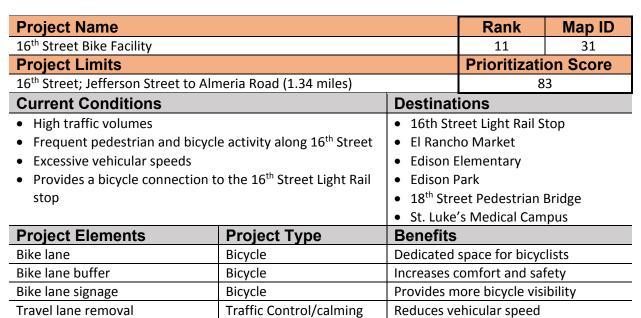

MOBILITY IMPROVEMENT PROJECT

Project Rank Route(s) **Project limits Project Type Project Description** Name Stripe a 6-foot buffered bike lane with 4-foot buffer for approximately 1.34 miles from Jef Jefferson Street Street to Almeria Street. 16th Street Bicycle Facility 11 16<sup>th</sup> Street to Almeria Road **Bike Facility** Traffic Control/calming (1.34 miles) This project would require the removal of one southbound lane for the additional 10 feet to fit the buffered bike lane on each side of 16th Street. 9<sup>th</sup> Street Construct white crosswalks at all legs of the intersection of 9th Street and Roosevelt Stre and 9<sup>th</sup> Street pedestrian crossing signage. Roosevelt and Pedestrian 12 Street These crosswalks are a low-cost solution that will significantly enhance connections to W Roosevelt Intersection Dinner, Watermill Express, GRID Bike Share Dock, the surrounding homes, and the mar Street Improvement users along 7th Street. Washington Widen the sidewalk on the west side of 12th Street between Van Buren Street and Washi Street to Van Street from 4 feet to 6 feet - approximately 1108 feet. 12<sup>th</sup> Street Sidewalk 12<sup>th</sup> Street 13 **Buren Street** Improvement Shade Plant shade trees (24" box) every 100 feet on both side of the sidewalk on 12<sup>th</sup> Street - to (1108 feet) trees. Construct a HAWK with three high-visibility crosswalks at 18th Street and McDowell Road 18<sup>th</sup> Street and 18th Street The recommendation also includes LED street lighting at the mid-block crossing to illumi McDowell and area. Pedestrian crossing 14 Road Mid-McDowell Street lighting ADA-compliant curb ramps currently exist at all corner of the intersection. Block Road Crossing Can be implemented when a conventional signal warrant is not met or where a convention signal is not desired due to the potential to increase traffic volumes on minor street appro Washington 11<sup>th</sup> Street Street to 15 Bike Lane 11<sup>th</sup> Street Bike facility Extend the Bike Lane on 11th Street to Washington Street for approximately 565 feet Monroe Street Extension (565 feet) Construct a traffic circle at the intersection of 15<sup>th</sup> Street and Roosevelt Street. 15<sup>th</sup> Street 15<sup>th</sup> Street Traffic circles (also known as mini roundabouts) lower speeds at minor intersection cross and are an ideal treatment for uncontrolled intersections. and 16 Roosevelt Traffic control/calming Roosevelt Mini roundabouts may be installed using simple markings or raised islands. This recomm Street Traffic Street

Calming

| Project Description                                                                                                                                                                                                                                                                                                                                                                                                                                                                                                                                                                          | Cost<br>Estimate | Evaluation<br>Criteria<br>Score | Map<br>ID |
|----------------------------------------------------------------------------------------------------------------------------------------------------------------------------------------------------------------------------------------------------------------------------------------------------------------------------------------------------------------------------------------------------------------------------------------------------------------------------------------------------------------------------------------------------------------------------------------------|------------------|---------------------------------|-----------|
| <ul><li>Stripe a 6-foot buffered bike lane with 4-foot buffer for approximately 1.34 miles from Jefferson Street to Almeria Street.</li><li>This project would require the removal of one southbound lane for the additional 10 feet of asphalt to fit the buffered bike lane on each side of 16<sup>th</sup> Street.</li></ul>                                                                                                                                                                                                                                                              | \$371,304        | 83                              | 31        |
| Construct white crosswalks at all legs of the intersection of 9 <sup>th</sup> Street and Roosevelt Street with pedestrian crossing signage.<br>These crosswalks are a low-cost solution that will significantly enhance connections to Welcome Dinner, Watermill Express, GRID Bike Share Dock, the surrounding homes, and the many land users along 7 <sup>th</sup> Street.                                                                                                                                                                                                                 | \$50,086         | 82                              | 8         |
| Widen the sidewalk on the west side of 12 <sup>th</sup> Street between Van Buren Street and Washington<br>Street from 4 feet to 6 feet - approximately 1108 feet.<br>Plant shade trees (24" box) every 100 feet on both side of the sidewalk on 12 <sup>th</sup> Street - totaling 23<br>trees.                                                                                                                                                                                                                                                                                              | \$459,848        | 82                              | 38        |
| Construct a HAWK with three high-visibility crosswalks at 18 <sup>th</sup> Street and McDowell Road.<br>The recommendation also includes LED street lighting at the mid-block crossing to illuminate the area.<br>ADA-compliant curb ramps currently exist at all corner of the intersection.<br>Can be implemented when a conventional signal warrant is not met or where a conventional traffic signal is not desired due to the potential to increase traffic volumes on minor street approaches                                                                                          | \$589,142        | 81                              | 1         |
| Extend the Bike Lane on 11 <sup>th</sup> Street to Washington Street for approximately 565 feet                                                                                                                                                                                                                                                                                                                                                                                                                                                                                              | \$50,086         | 81                              | 39        |
| Construct a traffic circle at the intersection of 15 <sup>th</sup> Street and Roosevelt Street.<br>Traffic circles (also known as mini roundabouts) lower speeds at minor intersection crossings and are an ideal treatment for uncontrolled intersections.<br>Mini roundabouts may be installed using simple markings or raised islands. This recommendation includes the application of a raised island in conjunction with plantings that beautify the street and the surrounding neighborhood. There is enough space at the inspection to ensure available lane width and turning radius | \$212,378        | 81                              | 47        |