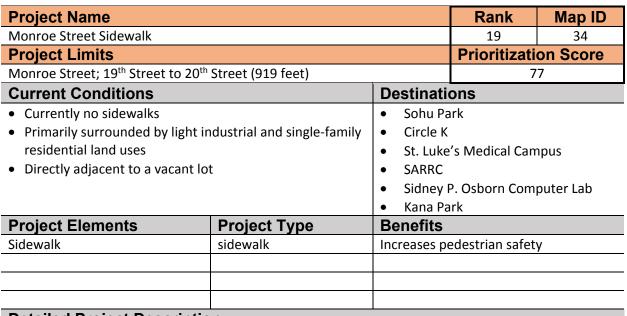

A MOBILITY IMPROVEMENT PROJECT

| Rank | Project<br>Name                                                                                                                                                                                                                                                                                                                                                                                             | Route(s)                                              | Project limits                                                      | Project Type                                   | Project Description                                                                                                                                                                                                                                                    |  | Evaluation<br>Criteria<br>Score | Map<br>ID |
|------|-------------------------------------------------------------------------------------------------------------------------------------------------------------------------------------------------------------------------------------------------------------------------------------------------------------------------------------------------------------------------------------------------------------|-------------------------------------------------------|---------------------------------------------------------------------|------------------------------------------------|------------------------------------------------------------------------------------------------------------------------------------------------------------------------------------------------------------------------------------------------------------------------|--|---------------------------------|-----------|
| 17   | 20 <sup>th</sup> Street<br>and<br>Roosevelt<br>Street<br>Intersection<br>Improvement                                                                                                                                                                                                                                                                                                                        | 20 <sup>th</sup> Street<br>and<br>Roosevelt<br>Street | -                                                                   | Traffic Control/Calming<br>Pedestrian crossing |                                                                                                                                                                                                                                                                        |  | 80                              | 2         |
| 18   | 18 <sup>th</sup> Street<br>and Villa<br>Street<br>Intersection<br>Treatment                                                                                                                                                                                                                                                                                                                                 | 18 <sup>th</sup> Street<br>and Villa<br>Street        | -                                                                   | Traffic control/calming<br>Pedestrian crossing | Reconstruct Intersection to bring the curb in and reduce the curb radii<br>Stripe high-visibility crosswalks at all legs of the intersection with the introduction of a stop bar at<br>the west leg of the intersection<br>Install 8 ADA-complaint curb ramps as well. |  | 79                              | 5         |
| 19   | Monroe<br>Street<br>Sidewalk                                                                                                                                                                                                                                                                                                                                                                                | Monroe<br>Street                                      | 19 <sup>th</sup> Street to<br>20 <sup>th</sup> Street (919<br>feet) | Sidewalk                                       | Construct 5' sidewalks on both sides of the street on Monroe Street from 19 <sup>th</sup> Street to 20 <sup>th</sup> Street.                                                                                                                                           |  | 77                              | 34        |
| 20   | Sidewalk       feet)         Crosswalk       Stripe a white cross walk with additional pedestrian crossing signage at all four legs of the intersection of 10 <sup>th</sup> Street         10 <sup>th</sup> Street       10 <sup>th</sup> Street         at 10 <sup>th</sup> Street       Dedestrian Crossing         Intersection of 10 <sup>th</sup> Street       Intersection of 10 <sup>th</sup> Street |                                                       | \$70,846                                                            | 76                                             | 9                                                                                                                                                                                                                                                                      |  |                                 |           |