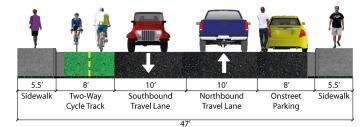

Bicycle recommendations are corridor specific projects that either enhance an existing bicycle facility or the introduction of bicycle infrastructure. For instance, Project Number

33 – Roosevelt Street Buffered Bike Lane, is a project that improves an existing facility. The majority of Roosevelt Street currently has a bike lane within the mobility area, however, between 16<sup>th</sup> Street and 24<sup>th</sup> Street there is sufficient space to accommodate a horizontal buffer between the travel lanes and the existing bike lanes. On the other hand, the Project Number 28 – Roosevelt Street Bike Lane Extension at Shared-Lane Markings recommends extending the bike lanes on Roosevelt Street to the intersection of 10<sup>th</sup> Street and introduce shared-lane markings on Roosevelt Street between 9<sup>th</sup> Street and 7<sup>th</sup> Street.