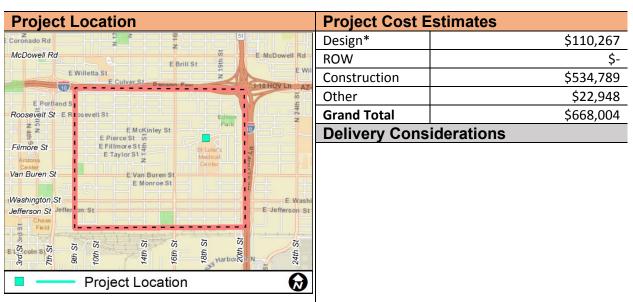

A MOBILITY IMPROVEMENT PROJECT

| Rank | Project<br>Name                                                                                                                                                                                                                                                                                                                                                                                             | Route(s)                                              | Project limits                                                      | Project Type                                   | Project Description                                                                                                                                                                                                                                                    |  | Evaluation<br>Criteria<br>Score | Map<br>ID |
|------|-------------------------------------------------------------------------------------------------------------------------------------------------------------------------------------------------------------------------------------------------------------------------------------------------------------------------------------------------------------------------------------------------------------|-------------------------------------------------------|---------------------------------------------------------------------|------------------------------------------------|------------------------------------------------------------------------------------------------------------------------------------------------------------------------------------------------------------------------------------------------------------------------|--|---------------------------------|-----------|
| 17   | 20 <sup>th</sup> Street<br>and<br>Roosevelt<br>Street<br>Intersection<br>Improvement                                                                                                                                                                                                                                                                                                                        | 20 <sup>th</sup> Street<br>and<br>Roosevelt<br>Street | -                                                                   | Traffic Control/Calming<br>Pedestrian crossing |                                                                                                                                                                                                                                                                        |  | 80                              | 2         |
| 18   | 18 <sup>th</sup> Street<br>and Villa<br>Street<br>Intersection<br>Treatment                                                                                                                                                                                                                                                                                                                                 | 18 <sup>th</sup> Street<br>and Villa<br>Street        | -                                                                   | Traffic control/calming<br>Pedestrian crossing | Reconstruct Intersection to bring the curb in and reduce the curb radii<br>Stripe high-visibility crosswalks at all legs of the intersection with the introduction of a stop bar at<br>the west leg of the intersection<br>Install 8 ADA-complaint curb ramps as well. |  | 79                              | 5         |
| 19   | Monroe<br>Street<br>Sidewalk                                                                                                                                                                                                                                                                                                                                                                                | Monroe<br>Street                                      | 19 <sup>th</sup> Street to<br>20 <sup>th</sup> Street (919<br>feet) | Sidewalk                                       | Construct 5' sidewalks on both sides of the street on Monroe Street from 19 <sup>th</sup> Street to 20 <sup>th</sup> Street.                                                                                                                                           |  | 77                              | 34        |
| 20   | Sidewalk       feet)         Crosswalk       Stripe a white cross walk with additional pedestrian crossing signage at all four legs of the intersection of 10 <sup>th</sup> Street         10 <sup>th</sup> Street       10 <sup>th</sup> Street         at 10 <sup>th</sup> Street       Dedestrian Crossing         Intersection of 10 <sup>th</sup> Street       Intersection of 10 <sup>th</sup> Street |                                                       | \$70,846                                                            | 76                                             | 9                                                                                                                                                                                                                                                                      |  |                                 |           |