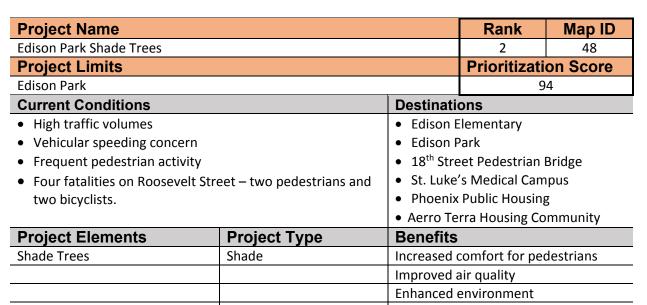

Shade projects are unique in that they are recommendations that include shade in the form of trees and/or shade structures. The City adopted a Tree and Shade Master Plan in 2010 and has been making progress to provide more shade to create healthier and more comfortable pedestrian environments. In this study, there was three projects identified that could incorporate shade as an additional ingredient. For example, Project Number 48 – Edison Park Beautification includes planting trees on the northern and eastern boundary of Edison Park along Roosevelt Street and 20<sup>th</sup> Street. This project will introduce more shade to the park and the adjacent sidewalks.

# Table 1: Proposed Mobility Recommendations

| Rank | Project<br>Name                                                                                                                                                                                                                                                                                                                                                                                                                                                                                                                                                                                                                                                                                                                                                                                                                                                                                                     | Route(s)                                              | Project limits                                                       | Project Type                                                | Project Description                                                                                                                                                                                                                                                                                                                                                                                                                                                                                                                                                                                                                                                                                                                                                                                                                                                                                                                                                         | Cost<br>Estimate | Evaluation<br>Criteria<br>Score | Map<br>ID |
|------|---------------------------------------------------------------------------------------------------------------------------------------------------------------------------------------------------------------------------------------------------------------------------------------------------------------------------------------------------------------------------------------------------------------------------------------------------------------------------------------------------------------------------------------------------------------------------------------------------------------------------------------------------------------------------------------------------------------------------------------------------------------------------------------------------------------------------------------------------------------------------------------------------------------------|-------------------------------------------------------|----------------------------------------------------------------------|-------------------------------------------------------------|-----------------------------------------------------------------------------------------------------------------------------------------------------------------------------------------------------------------------------------------------------------------------------------------------------------------------------------------------------------------------------------------------------------------------------------------------------------------------------------------------------------------------------------------------------------------------------------------------------------------------------------------------------------------------------------------------------------------------------------------------------------------------------------------------------------------------------------------------------------------------------------------------------------------------------------------------------------------------------|------------------|---------------------------------|-----------|
| 1    | Roosevelt<br>Street Bike<br>Lane<br>Improvement                                                                                                                                                                                                                                                                                                                                                                                                                                                                                                                                                                                                                                                                                                                                                                                                                                                                     | Roosevelt<br>Street                                   | 16 <sup>th</sup> Street to<br>24 <sup>th</sup> Street<br>(1 mile)    | Bicycle facility                                            | Project includes a new striped buffer for the existing bike lane on Roosevelt Street from 16 <sup>th</sup> Street to 24 <sup>th</sup> Street for approximately 1-mile. The travel lanes currently within the project limits vary in width from 13 feet to over 16 feet, allowing for the introduction of a 2- to 5-foot buffer while maintaining 11-foot travel lanes. The buffers would need to terminate approaching signalized intersections at 16 <sup>th</sup> Street, 20 <sup>th</sup> Street, and 24 <sup>th</sup> Street.<br>The project would also include the introduction of a 10-foot by 10-foot bike box with green pavement markings for the westbound bike lane at the intersection of 16 <sup>th</sup> Street. The bike lane and right turn lane currently share space, so the bike box would provide dedicated space for westbound cyclists waiting at a red light at 16 <sup>th</sup> Street. Required Yield to Bicyclist signage would also be included. |                  | 95                              | 33        |
| 2    | Edison Park<br>Shade TreesEdison<br>Park-ShadePlant shade trees (24" box) every 50 feet on center along the south side of Roosevelt Street the<br>between 18th Street and 20th Street (1185 ft) – totaling 25 trees.Plant shade trees (24" box) every 50 feet on center adjacent to 20th Street along the east side of<br>Edison Park (360 ft) - totaling 7 trees.                                                                                                                                                                                                                                                                                                                                                                                                                                                                                                                                                  |                                                       | \$112,004                                                            | 94                                                          | 48                                                                                                                                                                                                                                                                                                                                                                                                                                                                                                                                                                                                                                                                                                                                                                                                                                                                                                                                                                          |                  |                                 |           |
| 3    | Fillmore/Villa<br>Street Bike<br>Facility                                                                                                                                                                                                                                                                                                                                                                                                                                                                                                                                                                                                                                                                                                                                                                                                                                                                           | Fillmore/<br>Villa<br>Street                          | 20 <sup>th</sup> Street to 7 <sup>th</sup><br>Street<br>(1.55 miles) | Bicycle Facility                                            | The entire project requires two valves, one backflow with a cage, one 1" meter, and one controller.         Construct an 8-foot two-way cycle track on the south side of Villa Street from 20th Street to 18th Street.         Stripe two 6-foot bike lanes with 2-foot buffer from 18th Street to 16th Street. Sequential shared-lane markings with green stamps on Fillmore Street to 7th Street.         A center Lane Stripe is required on Fillmore Street between 16th Street and 7th Street.                                                                                                                                                                                                                                                                                                                                                                                                                                                                         |                  | 94                              | 32        |
| 4    | 19th Street<br>Bike Facility19th Street<br>(1.34 miles)19th Street to<br>Villa Street<br>(0.34 miles)19th Street to<br>Villa Street<br>(0.34 miles)Bicycle FacilityBicycle FacilityTwo-way cycle tracks (also known as protected bike lanes, separated bikeways, and on-street bike<br>paths) are physically separated cycle tracks that allow bicycle movement in both directions on one<br>side of the road. This project includes the construction of a 12-foot two-way cycle track on 19th<br>Street and Van Buren Street. This two-way cycle track would be separated<br>from the vehicular lanes by appropriately spaced plastic bollards.Two-cycle tracks dedicate and protect space for bicyclists by improving perceived comfort and<br>safety. They also eliminate risk and fear of collisions with over-taking vehicles and are more<br>attractive to a wide range of bicyclists at all levels and ages. |                                                       | \$135,665                                                            | 94                                                          | 41                                                                                                                                                                                                                                                                                                                                                                                                                                                                                                                                                                                                                                                                                                                                                                                                                                                                                                                                                                          |                  |                                 |           |
| 5    | 18 <sup>th</sup> Street<br>and<br>Roosevelt<br>Road<br>Intersection<br>Improvement                                                                                                                                                                                                                                                                                                                                                                                                                                                                                                                                                                                                                                                                                                                                                                                                                                  | 18 <sup>th</sup> Street<br>and<br>Roosevelt<br>Street | -                                                                    | Traffic Calming/Control<br>Mid-block Crossing<br>Pedestrian | The project includes the construction of a raised intersection at the intersection of 18th Street and<br>Roosevelt Street. A raised intersection is essentially a speed table for the entire intersection, with<br>ramps on each vehicle approach, which elevate the entire intersection to the level of the sidewalk.<br>The project includes a HAWK mid-block crossing with high-visibility crosswalks. There would be<br>pedestrian advanced warning signage on the east and west legs of the intersection. Street lighting<br>will also be included to light the intersection during the evening.                                                                                                                                                                                                                                                                                                                                                                       | \$1,191,099      | 90                              | 25        |