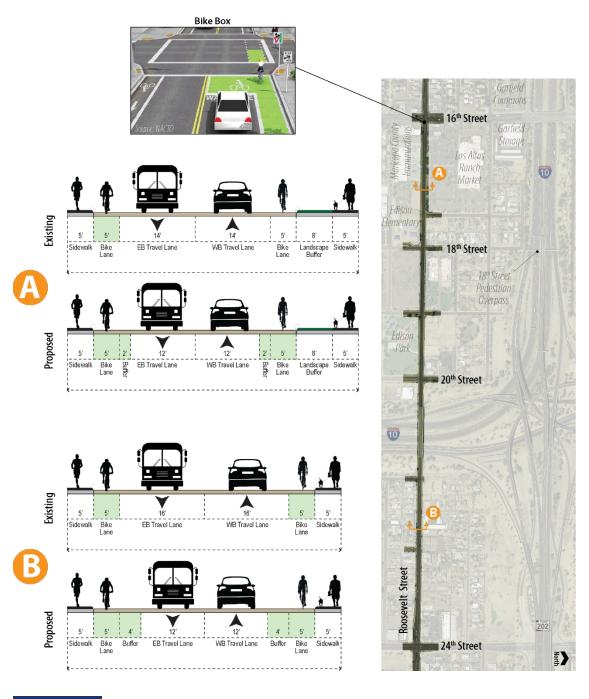

Bicycle recommendations are corridor specific projects that either enhance an existing bicycle facility or the introduction of bicycle infrastructure. For instance, Project Number

33 – Roosevelt Street Buffered Bike Lane, is a project that improves an existing facility. The majority of Roosevelt Street currently has a bike lane within the mobility area, however, between 16<sup>th</sup> Street and 24<sup>th</sup> Street there is sufficient space to accommodate a horizontal buffer between the travel lanes and the existing bike lanes. On the other hand, the Project Number 28 – Roosevelt Street Bike Lane Extension at Shared-Lane Markings recommends extending the bike lanes on Roosevelt Street to the intersection of 10<sup>th</sup> Street and introduce shared-lane markings on Roosevelt Street between 9<sup>th</sup> Street and 7<sup>th</sup> Street.

# Table 1: Proposed Mobility Recommendations

| Rank | Project<br>Name                                                                                                                                                                                                                                                                                                                                                                                                                                                                                                                                                                                                                                                                                                                                                                                                                                                                                                     | Route(s)                                              | Project limits                                                       | Project Type                                                | Project Description                                                                                                                                                                                                                                                                                                                                                                                                                                                                                                                                                                                                                                                                                                                                                                                                                                                                                                                                                         | Cost<br>Estimate | Evaluation<br>Criteria<br>Score | Map<br>ID |
|------|---------------------------------------------------------------------------------------------------------------------------------------------------------------------------------------------------------------------------------------------------------------------------------------------------------------------------------------------------------------------------------------------------------------------------------------------------------------------------------------------------------------------------------------------------------------------------------------------------------------------------------------------------------------------------------------------------------------------------------------------------------------------------------------------------------------------------------------------------------------------------------------------------------------------|-------------------------------------------------------|----------------------------------------------------------------------|-------------------------------------------------------------|-----------------------------------------------------------------------------------------------------------------------------------------------------------------------------------------------------------------------------------------------------------------------------------------------------------------------------------------------------------------------------------------------------------------------------------------------------------------------------------------------------------------------------------------------------------------------------------------------------------------------------------------------------------------------------------------------------------------------------------------------------------------------------------------------------------------------------------------------------------------------------------------------------------------------------------------------------------------------------|------------------|---------------------------------|-----------|
| 1    | Roosevelt<br>Street Bike<br>Lane<br>Improvement                                                                                                                                                                                                                                                                                                                                                                                                                                                                                                                                                                                                                                                                                                                                                                                                                                                                     | Roosevelt<br>Street                                   | 16 <sup>th</sup> Street to<br>24 <sup>th</sup> Street<br>(1 mile)    | Bicycle facility                                            | Project includes a new striped buffer for the existing bike lane on Roosevelt Street from 16 <sup>th</sup> Street to 24 <sup>th</sup> Street for approximately 1-mile. The travel lanes currently within the project limits vary in width from 13 feet to over 16 feet, allowing for the introduction of a 2- to 5-foot buffer while maintaining 11-foot travel lanes. The buffers would need to terminate approaching signalized intersections at 16 <sup>th</sup> Street, 20 <sup>th</sup> Street, and 24 <sup>th</sup> Street.<br>The project would also include the introduction of a 10-foot by 10-foot bike box with green pavement markings for the westbound bike lane at the intersection of 16 <sup>th</sup> Street. The bike lane and right turn lane currently share space, so the bike box would provide dedicated space for westbound cyclists waiting at a red light at 16 <sup>th</sup> Street. Required Yield to Bicyclist signage would also be included. |                  | 95                              | 33        |
| 2    | Edison Park<br>Shade TreesEdison<br>Park-ShadePlant shade trees (24" box) every 50 feet on center along the south side of Roosevelt Street the<br>between 18th Street and 20th Street (1185 ft) – totaling 25 trees.Plant shade trees (24" box) every 50 feet on center adjacent to 20th Street along the east side of<br>Edison Park (360 ft) - totaling 7 trees.                                                                                                                                                                                                                                                                                                                                                                                                                                                                                                                                                  |                                                       | \$112,004                                                            | 94                                                          | 48                                                                                                                                                                                                                                                                                                                                                                                                                                                                                                                                                                                                                                                                                                                                                                                                                                                                                                                                                                          |                  |                                 |           |
| 3    | Fillmore/Villa<br>Street Bike<br>Facility                                                                                                                                                                                                                                                                                                                                                                                                                                                                                                                                                                                                                                                                                                                                                                                                                                                                           | Fillmore/<br>Villa<br>Street                          | 20 <sup>th</sup> Street to 7 <sup>th</sup><br>Street<br>(1.55 miles) | Bicycle Facility                                            | The entire project requires two valves, one backflow with a cage, one 1" meter, and one controller.         Construct an 8-foot two-way cycle track on the south side of Villa Street from 20th Street to 18th Street.         Stripe two 6-foot bike lanes with 2-foot buffer from 18th Street to 16th Street. Sequential shared-lane markings with green stamps on Fillmore Street to 7th Street.         A center Lane Stripe is required on Fillmore Street between 16th Street and 7th Street.                                                                                                                                                                                                                                                                                                                                                                                                                                                                         |                  | 94                              | 32        |
| 4    | 19th Street<br>Bike Facility19th Street<br>(1.34 miles)19th Street to<br>Villa Street<br>(0.34 miles)19th Street to<br>Villa Street<br>(0.34 miles)Bicycle FacilityBicycle FacilityTwo-way cycle tracks (also known as protected bike lanes, separated bikeways, and on-street bike<br>paths) are physically separated cycle tracks that allow bicycle movement in both directions on one<br>side of the road. This project includes the construction of a 12-foot two-way cycle track on 19th<br>Street and Van Buren Street. This two-way cycle track would be separated<br>from the vehicular lanes by appropriately spaced plastic bollards.Two-cycle tracks dedicate and protect space for bicyclists by improving perceived comfort and<br>safety. They also eliminate risk and fear of collisions with over-taking vehicles and are more<br>attractive to a wide range of bicyclists at all levels and ages. |                                                       | \$135,665                                                            | 94                                                          | 41                                                                                                                                                                                                                                                                                                                                                                                                                                                                                                                                                                                                                                                                                                                                                                                                                                                                                                                                                                          |                  |                                 |           |
| 5    | 18 <sup>th</sup> Street<br>and<br>Roosevelt<br>Road<br>Intersection<br>Improvement                                                                                                                                                                                                                                                                                                                                                                                                                                                                                                                                                                                                                                                                                                                                                                                                                                  | 18 <sup>th</sup> Street<br>and<br>Roosevelt<br>Street | -                                                                    | Traffic Calming/Control<br>Mid-block Crossing<br>Pedestrian | The project includes the construction of a raised intersection at the intersection of 18th Street and<br>Roosevelt Street. A raised intersection is essentially a speed table for the entire intersection, with<br>ramps on each vehicle approach, which elevate the entire intersection to the level of the sidewalk.<br>The project includes a HAWK mid-block crossing with high-visibility crosswalks. There would be<br>pedestrian advanced warning signage on the east and west legs of the intersection. Street lighting<br>will also be included to light the intersection during the evening.                                                                                                                                                                                                                                                                                                                                                                       | \$1,191,099      | 90                              | 25        |