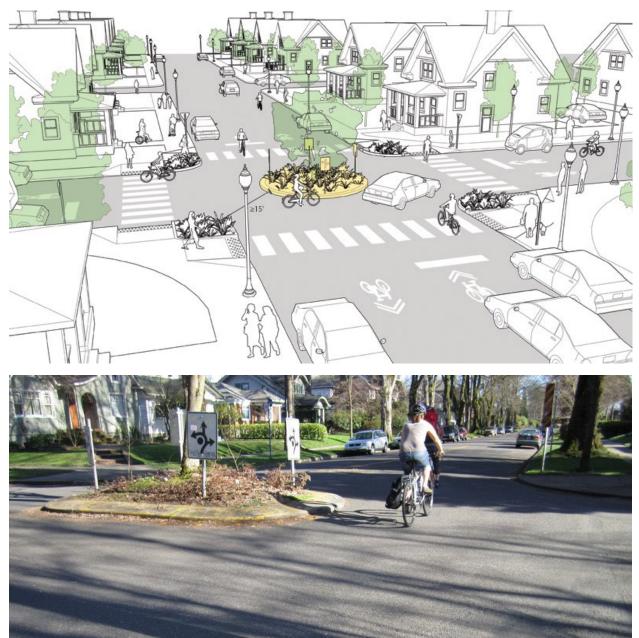

MOBILITY IMPROVEMENT PROJECT

Project Rank Route(s) **Project limits Project Type Project Description** Name Stripe a 6-foot buffered bike lane with 4-foot buffer for approximately 1.34 miles from Jef Jefferson Street Street to Almeria Street. 16th Street Bicycle Facility 11 16<sup>th</sup> Street to Almeria Road **Bike Facility** Traffic Control/calming (1.34 miles) This project would require the removal of one southbound lane for the additional 10 feet to fit the buffered bike lane on each side of 16th Street. 9<sup>th</sup> Street Construct white crosswalks at all legs of the intersection of 9th Street and Roosevelt Stre and 9<sup>th</sup> Street pedestrian crossing signage. Roosevelt and Pedestrian 12 Street These crosswalks are a low-cost solution that will significantly enhance connections to W Roosevelt Intersection Dinner, Watermill Express, GRID Bike Share Dock, the surrounding homes, and the mar Street Improvement users along 7th Street. Washington Widen the sidewalk on the west side of 12th Street between Van Buren Street and Washi Street to Van Street from 4 feet to 6 feet - approximately 1108 feet. 12<sup>th</sup> Street Sidewalk 12<sup>th</sup> Street 13 **Buren Street** Improvement Shade Plant shade trees (24" box) every 100 feet on both side of the sidewalk on 12<sup>th</sup> Street - to (1108 feet) trees. Construct a HAWK with three high-visibility crosswalks at 18th Street and McDowell Road 18<sup>th</sup> Street and 18th Street The recommendation also includes LED street lighting at the mid-block crossing to illumi McDowell and area. Pedestrian crossing 14 Road Mid-McDowell Street lighting ADA-compliant curb ramps currently exist at all corner of the intersection. Block Road Crossing Can be implemented when a conventional signal warrant is not met or where a convention signal is not desired due to the potential to increase traffic volumes on minor street appro Washington 11<sup>th</sup> Street Street to 15 Bike Lane 11<sup>th</sup> Street Bike facility Extend the Bike Lane on 11th Street to Washington Street for approximately 565 feet Monroe Street Extension (565 feet) Construct a traffic circle at the intersection of 15<sup>th</sup> Street and Roosevelt Street. 15<sup>th</sup> Street 15<sup>th</sup> Street Traffic circles (also known as mini roundabouts) lower speeds at minor intersection cross and are an ideal treatment for uncontrolled intersections. and 16 Roosevelt Traffic control/calming Roosevelt Mini roundabouts may be installed using simple markings or raised islands. This recomm Street Traffic Street

Calming

| Project Description                                                                                                                                                                                                                                                                                                                                                                                                                                                                                                                                                                          | Cost<br>Estimate | Evaluation<br>Criteria<br>Score | Map<br>ID |
|----------------------------------------------------------------------------------------------------------------------------------------------------------------------------------------------------------------------------------------------------------------------------------------------------------------------------------------------------------------------------------------------------------------------------------------------------------------------------------------------------------------------------------------------------------------------------------------------|------------------|---------------------------------|-----------|
| <ul><li>Stripe a 6-foot buffered bike lane with 4-foot buffer for approximately 1.34 miles from Jefferson Street to Almeria Street.</li><li>This project would require the removal of one southbound lane for the additional 10 feet of asphalt to fit the buffered bike lane on each side of 16<sup>th</sup> Street.</li></ul>                                                                                                                                                                                                                                                              | \$371,304        | 83                              | 31        |
| Construct white crosswalks at all legs of the intersection of 9 <sup>th</sup> Street and Roosevelt Street with pedestrian crossing signage.<br>These crosswalks are a low-cost solution that will significantly enhance connections to Welcome Dinner, Watermill Express, GRID Bike Share Dock, the surrounding homes, and the many land users along 7 <sup>th</sup> Street.                                                                                                                                                                                                                 | \$50,086         | 82                              | 8         |
| Widen the sidewalk on the west side of 12 <sup>th</sup> Street between Van Buren Street and Washington<br>Street from 4 feet to 6 feet - approximately 1108 feet.<br>Plant shade trees (24" box) every 100 feet on both side of the sidewalk on 12 <sup>th</sup> Street - totaling 23<br>trees.                                                                                                                                                                                                                                                                                              | \$459,848        | 82                              | 38        |
| Construct a HAWK with three high-visibility crosswalks at 18 <sup>th</sup> Street and McDowell Road.<br>The recommendation also includes LED street lighting at the mid-block crossing to illuminate the area.<br>ADA-compliant curb ramps currently exist at all corner of the intersection.<br>Can be implemented when a conventional signal warrant is not met or where a conventional traffic signal is not desired due to the potential to increase traffic volumes on minor street approaches                                                                                          | \$589,142        | 81                              | 1         |
| Extend the Bike Lane on 11 <sup>th</sup> Street to Washington Street for approximately 565 feet                                                                                                                                                                                                                                                                                                                                                                                                                                                                                              | \$50,086         | 81                              | 39        |
| Construct a traffic circle at the intersection of 15 <sup>th</sup> Street and Roosevelt Street.<br>Traffic circles (also known as mini roundabouts) lower speeds at minor intersection crossings and are an ideal treatment for uncontrolled intersections.<br>Mini roundabouts may be installed using simple markings or raised islands. This recommendation includes the application of a raised island in conjunction with plantings that beautify the street and the surrounding neighborhood. There is enough space at the inspection to ensure available lane width and turning radius | \$212,378        | 81                              | 47        |