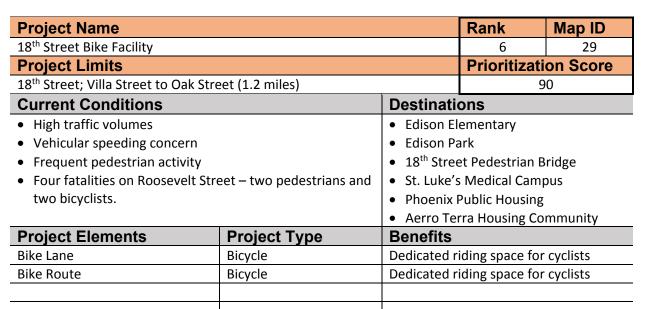

A MOBILITY IMPROVEMENT PROJECT

| Rank | Project<br>Name                                                                                                                                                                                                                                                                                                                                                                                                                                                                                                                                                                                                                                                                                                                                                                                                                                                                                                                                                                      | Route(s)                                                                                                                                                                                                                                                                                                                                                                                                                                                                                                                                                                                                                                                                     | Project limits                               | Project Type                                                                                                                                                                                                                                                                                                                                                                                                                                          | Project Description                                                                                                                                                                                                                                                                                                                                                                                                                                                                                                                                                                                                                                                                                                                                                                                                                                                                                                                                                  | Cost<br>Estimate | Evaluation<br>Criteria<br>Score | Map<br>ID |
|------|--------------------------------------------------------------------------------------------------------------------------------------------------------------------------------------------------------------------------------------------------------------------------------------------------------------------------------------------------------------------------------------------------------------------------------------------------------------------------------------------------------------------------------------------------------------------------------------------------------------------------------------------------------------------------------------------------------------------------------------------------------------------------------------------------------------------------------------------------------------------------------------------------------------------------------------------------------------------------------------|------------------------------------------------------------------------------------------------------------------------------------------------------------------------------------------------------------------------------------------------------------------------------------------------------------------------------------------------------------------------------------------------------------------------------------------------------------------------------------------------------------------------------------------------------------------------------------------------------------------------------------------------------------------------------|----------------------------------------------|-------------------------------------------------------------------------------------------------------------------------------------------------------------------------------------------------------------------------------------------------------------------------------------------------------------------------------------------------------------------------------------------------------------------------------------------------------|----------------------------------------------------------------------------------------------------------------------------------------------------------------------------------------------------------------------------------------------------------------------------------------------------------------------------------------------------------------------------------------------------------------------------------------------------------------------------------------------------------------------------------------------------------------------------------------------------------------------------------------------------------------------------------------------------------------------------------------------------------------------------------------------------------------------------------------------------------------------------------------------------------------------------------------------------------------------|------------------|---------------------------------|-----------|
| 6    | 18 <sup>th</sup> Street<br>Bike Facility                                                                                                                                                                                                                                                                                                                                                                                                                                                                                                                                                                                                                                                                                                                                                                                                                                                                                                                                             | 18 <sup>th</sup> Street                                                                                                                                                                                                                                                                                                                                                                                                                                                                                                                                                                                                                                                      | Villa Street to<br>Oak Street<br>(1.2 miles) | Bicycle Facility                                                                                                                                                                                                                                                                                                                                                                                                                                      | Stripe a 5-foot bike lane in both directions on 18th Street from Villa Street to McDowell Road for<br>approximately 0.7 miles. The bike facility will then shift into a signed bicycle route north of<br>McDowell Road to Oak Street for approximately one-half of a mile.<br>This bike route would connect the Phoenix Bicycle Boulevard, as well as the East Lake-Garfield<br>neighborhood, to the Oak Street Bike Route, which has one of the only pedestrian bridges over SR-<br>51.                                                                                                                                                                                                                                                                                                                                                                                                                                                                             |                  | 90                              | 29        |
| 7    | 10 <sup>th</sup> Street<br>and Pierce<br>Street<br>Intersection<br>Improvement                                                                                                                                                                                                                                                                                                                                                                                                                                                                                                                                                                                                                                                                                                                                                                                                                                                                                                       | 10 <sup>th</sup> Street<br>and<br>Pierce<br>Street                                                                                                                                                                                                                                                                                                                                                                                                                                                                                                                                                                                                                           | -                                            | Traffic calming<br>Pedestrian<br>Shade<br>Pedestrian/bicycle<br>Lighting                                                                                                                                                                                                                                                                                                                                                                              | This project includes trees on all legs of the intersection with 20 trees per leg. Palo Verde or<br>Mesquite trees serve as a most viable option due to their resiliency in desert climates, canopy, and<br>low cost of maintenance. The project also includes the construction of a raised intersection at 10 <sup>th</sup><br>Street and Pierce Street, primarily along Pierce Street alignment. The intersection would include<br>striped white crosswalks with additional pedestrian crossing signage at all four legs of the<br>intersection. The crosswalks are a low-cost improvement that will enhance the crossing experience<br>for users accessing Gallo Blanco, New Pathways for Youth Community Center, Welcome Dinner<br>and the surrounding residential uses, while the trees create walkable streets and vibrant pedestrian<br>places. The raised intersection will reduce the speed of vehicles on Pierce Street enhancing<br>experience for users. |                  | 89                              | 42        |
| 8    | 16 <sup>th</sup> Street<br>and Portland<br>Street Mid-<br>Block<br>Crossing                                                                                                                                                                                                                                                                                                                                                                                                                                                                                                                                                                                                                                                                                                                                                                                                                                                                                                          | 6th Street<br>nd Portland<br>treet Mid-<br>lock<br>rrossing16th Street<br>and<br>Portland<br>StreetMid-block crossingConstruct a HAWK mid-block crossing with high-visibility crosswalks at 16th Street and Portland<br>Street. The project would also include arterial street level ADA compliant curb ramps the east and<br>west sides of 16th Street. LED street lights are also recommended to be included in the project to<br>light the area during dusk and evening hours.This HAWK would significantly enhance connections to Edison Park, St. Luke's Medical Campus,<br>18th Street Pedestrian Bridge, and most importantly El Rancho Market. A pedestrian fatality |                                              | \$372,615                                                                                                                                                                                                                                                                                                                                                                                                                                             | 85                                                                                                                                                                                                                                                                                                                                                                                                                                                                                                                                                                                                                                                                                                                                                                                                                                                                                                                                                                   | 6                |                                 |           |
| 9    | Moreland<br>Street Bike<br>Lane<br>ExtensionMoreland<br>Street in<br>(30 feet)Mid-block crossing<br>PedestrianExtend bike lanes in each direction on Mooreland Street to connect with the 10th Street<br>Pedestrian Bridge over I-10. The extension would be approximately 630 feet between the<br>10th Street Pedestrian Bridge and the intersection of Moreland Street and 11th Street. The<br>project would also include the reconfiguration of the ramps at 10th Street pedestrian bridge<br>over I-10.Moreland<br>Street<br>(630 feet)10th Street<br>(630 feet)Mid-block crossing<br>PedestrianExtend bike lanes in each direction on Mooreland Street and 11th Street. The<br>project would also include the reconfiguration of the ramps at 10th Street pedestrian bridge<br>over I-10.The extension of this bike lane will provide a dedicated area for the cyclists on Moreland<br>Street and will create a full connection to the 10th Street Pedestrian Bridge over I-10. |                                                                                                                                                                                                                                                                                                                                                                                                                                                                                                                                                                                                                                                                              | \$138,757                                    | 85                                                                                                                                                                                                                                                                                                                                                                                                                                                    | 27                                                                                                                                                                                                                                                                                                                                                                                                                                                                                                                                                                                                                                                                                                                                                                                                                                                                                                                                                                   |                  |                                 |           |
| 10   | 9 <sup>th</sup> Street<br>and Garfield<br>Intersection<br>Improvement                                                                                                                                                                                                                                                                                                                                                                                                                                                                                                                                                                                                                                                                                                                                                                                                                                                                                                                | 9 <sup>th</sup> Street<br>and<br>Garfield<br>Street                                                                                                                                                                                                                                                                                                                                                                                                                                                                                                                                                                                                                          | -                                            | Traffic Calming<br>Curb Ramps<br>PedestrianConstruct two traffic calming chicanes/curb bulb-outs on 9th Street. One on the north leg on the east<br>side of the street, and the other on the south leg on the west side of the street.Install ADA complaint curb ramps with truncated domes at the six curb ramp locations at the<br>intersection of 9th Street and Garfield Street.Repaint crosswalks and add signage to enhance pedestrian crossing |                                                                                                                                                                                                                                                                                                                                                                                                                                                                                                                                                                                                                                                                                                                                                                                                                                                                                                                                                                      | \$165,410        | 84                              | 24        |