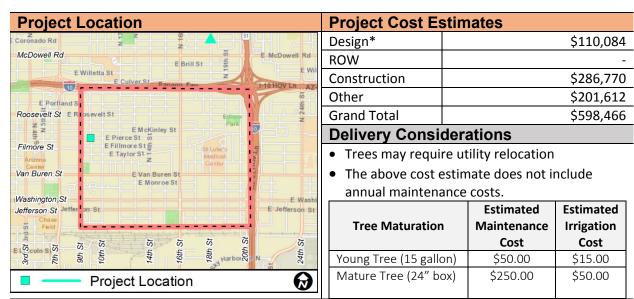

Shade projects are unique in that they are recommendations that include shade in the form of trees and/or shade structures. The City adopted a Tree and Shade Master Plan in 2010 and has been making progress to provide more shade to create healthier and more comfortable pedestrian environments. In this study, there was three projects identified that could incorporate shade as an additional ingredient. For example, Project Number 48 – Edison Park Beautification includes planting trees on the northern and eastern boundary of Edison Park along Roosevelt Street and 20<sup>th</sup> Street. This project will introduce more shade to the park and the adjacent sidewalks.