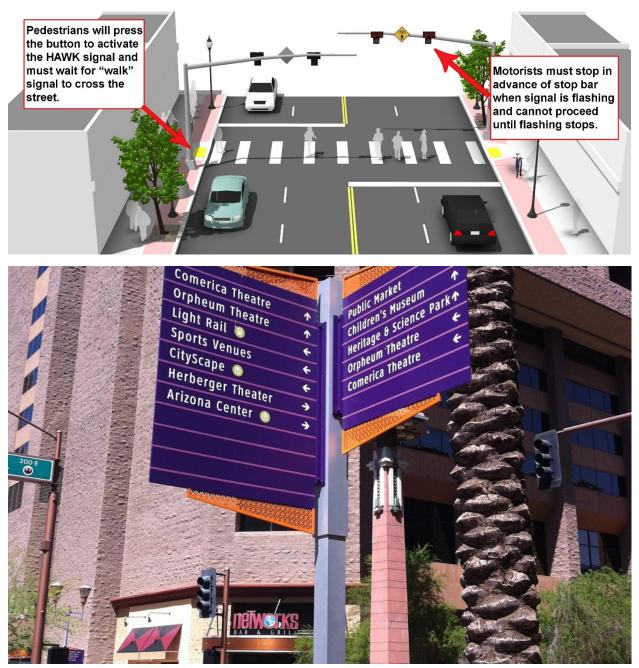

Pedestrian categorized projects include recommended mid-block crossings, newly or freshly striped crosswalks, and sidewalk improvement or construction projects. For example, Project Number 6 – 16<sup>th</sup> Street and Portland Street Mid-Block Crossing includes a recommended High Intensity Activated Crosswalk (HAWK) signal with high-visibility crosswalks to allow users to cross 16<sup>th</sup> Street safely.