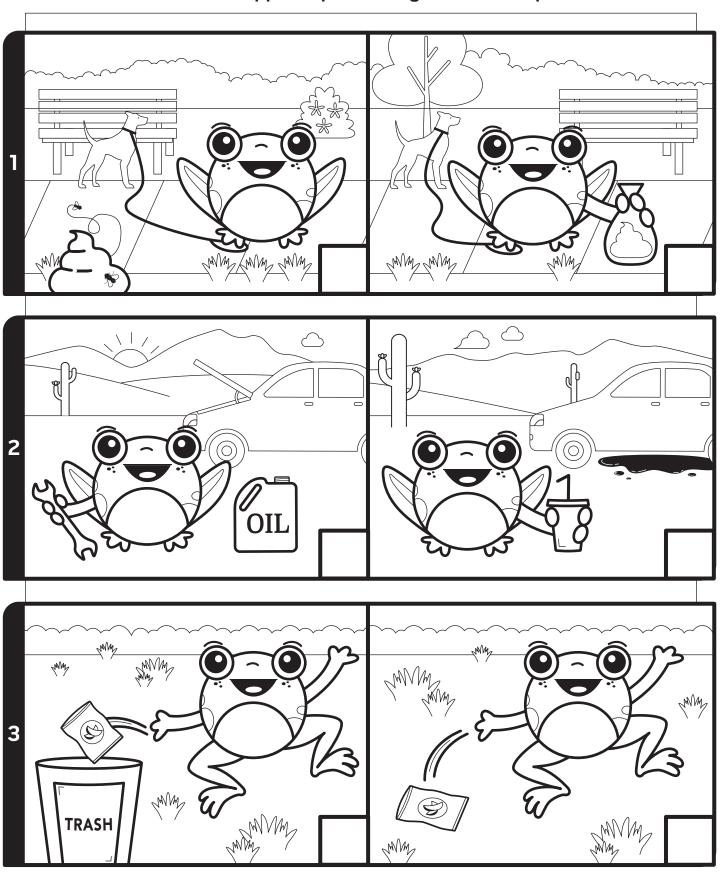

#### WHICH HOPPER IS PREVENTING

### STORMWATER POLLUTION?

Check the boxes where Hopper is preventing stormwater pollution.