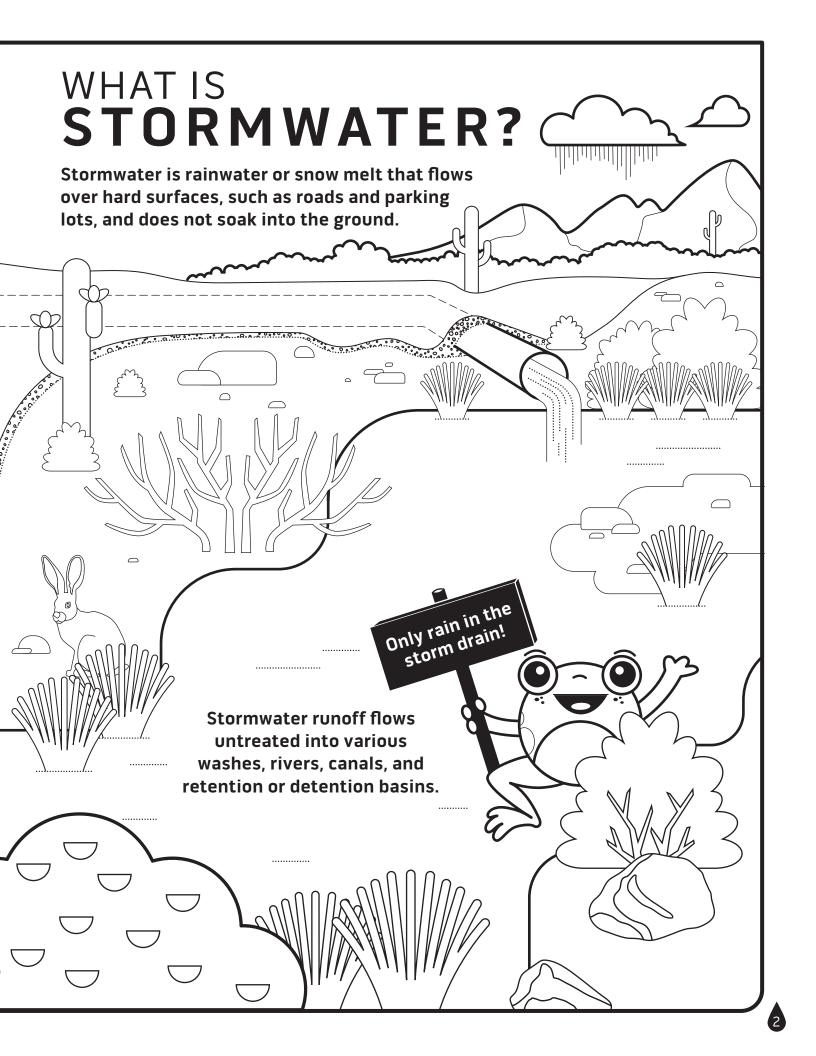

# HOPPER'S STORMWATER ADVENTURE DISCOVER YOUR PHOENIX STORMWATER









WHICH PIPE DOES HOPPER

## GO DOWN?

STORM DRAINS CARRY RAINWATER TO OUR RIVERS, WASHES AND PARKS.



Draw an arrow to the correct pipe! 000 ٥ 。。。 0 0 000 0000 ٥٥ ٥ 

SANITARY SEWERS CARRY WATER FROM TOILETS, SINKS AND SHOWERS TO THE PHOENIX WASTEWATER TREATMENT PLANTS.

See page 10 for answers!



 $\bigcirc$  Storm

Ε

C

Ν

K N

- Phoenix

- Pollutant
- □ Drain
- $\bigcirc$  Desert
- □ Basin
- Runoff
- Environment

- Outfall

Ε S Т Ρ M В В P Α Q U Q Υ Χ S F Χ W U ٧ R X F F Χ S G D S Ε Ε W Α 0 Q X Α W Α Τ W Α 0 R Ρ Ε S Τ R S Ε Ζ Н Н Μ Α В 0 Μ Ν Ν D S Ρ T R W Τ W Α Ε Χ 0 P R K F В Ν Χ C Ε Ζ Т F Ε В В R R Ρ F М 0 Н CU R C K Т Α G Ν Ρ Н Χ C Ε 0 0 Н Т Т F Ρ K Μ В 0 S М Α W U Α L L Н Χ G F T Ε D 0 Н W Α 0 В W Q K В Α Ε G S Ρ V D Ν Ν 1 Χ М R D P U D R Р R Ε S S C Q R В Α I Ν Н Α В Τ Α Τ P