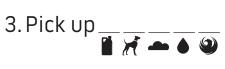

### HOW TO PROTECT STORMWATER

Solve the secret message to find out how.

1.Bag and tie pet \_

2. Fix car oil

and

4. Ask your to use lawn

\_ in small quantities,

5. Wash your\_

at a commercial

facility.