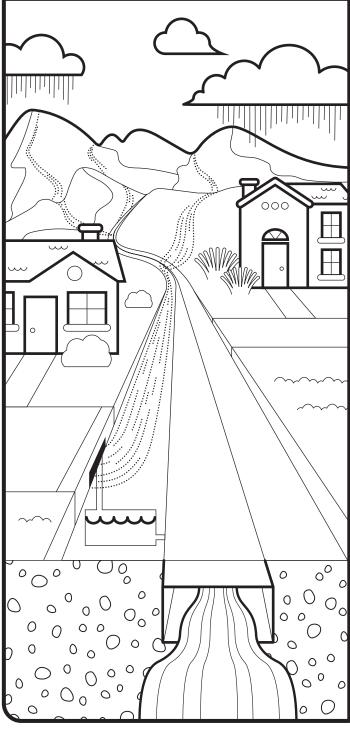

# HOPPER'S STORMWATER ADVENTURE DISCOVER YOUR PHOENIX STORMWATER

WHICH PIPE DOES HOPPER

## GO DOWN?

STORM DRAINS CARRY RAINWATER TO OUR RIVERS, WASHES AND PARKS.

Draw an arrow to the correct pipe! 000 ٥ 。。。 0 0 000 0000 ٥٥ ٥ 

SANITARY SEWERS CARRY WATER FROM TOILETS, SINKS AND SHOWERS TO THE PHOENIX WASTEWATER TREATMENT PLANTS.