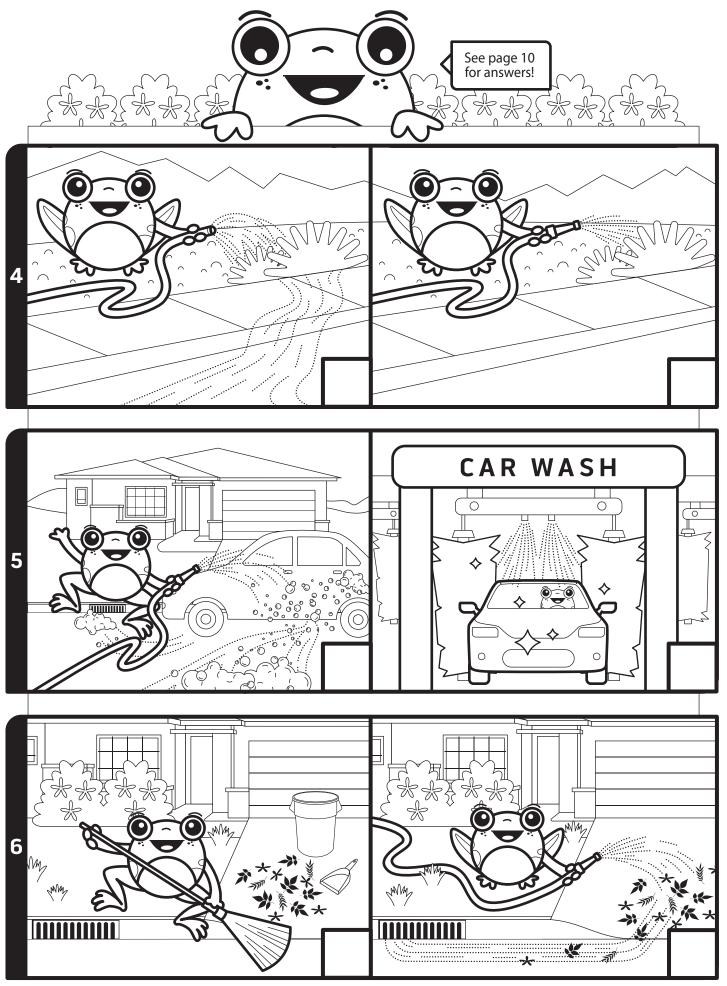

#### WHICH HOPPER IS PREVENTING

### STORMWATER POLLUTION?

Check the boxes where Hopper is preventing stormwater pollution.