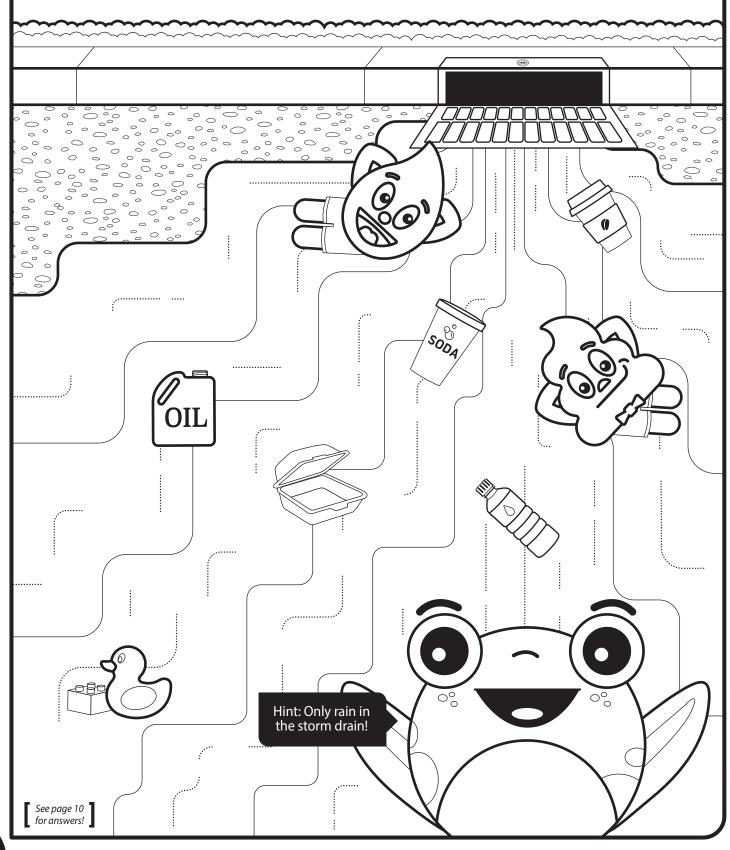

#### WHAT DOES NOT BELONG DOWN

## THE STORM DRAIN?

Circle the incorrect items!