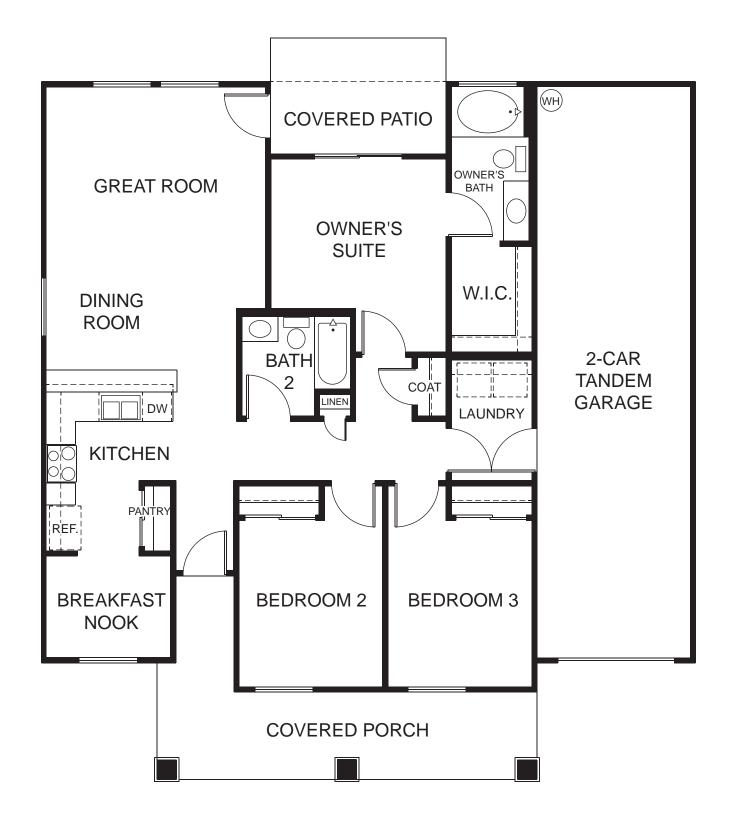

#### Sunset at South Phoenix Village 1,314 SQ. FT.

Plans and elevations shown are for illustrative purposes only. FSL reserves the right to make changes in layout, size and appearance of final product. Some FSL employees may also have real estate licenses issued by the Arizona Department of Real Estate. Construction by MHI Residential, Inc. (ROC #149764)

### Sunset at South Phoenix Village 1,314 SQ. FT.

**ELEVATION A** 

**ELEVATION B** 

**ELEVATION C** 