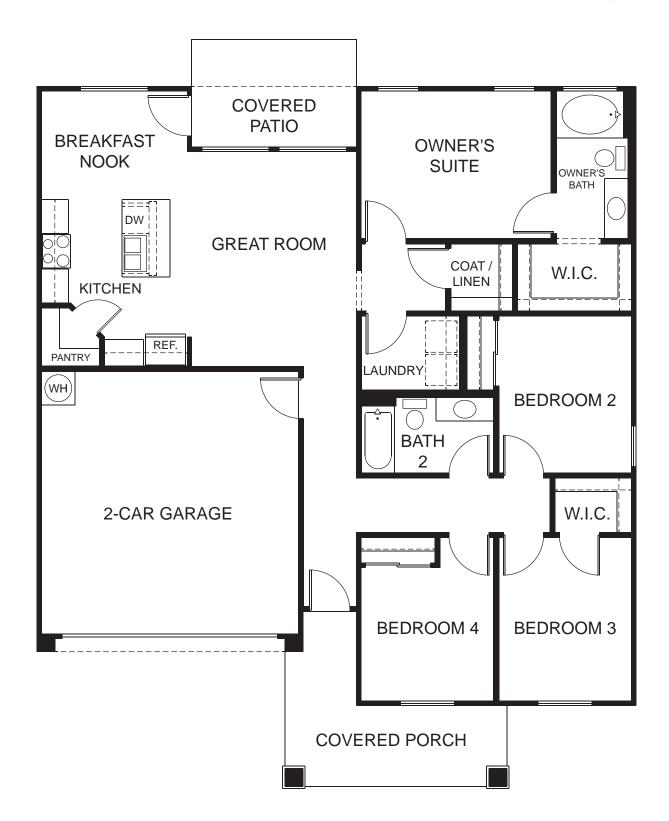

# **Summit**

Plans and elevations shown are for illustrative purposes only. FSL reserves the right to make changes in layout, size and appearance of final product. Some FSL employees may also have real estate licenses issued by the Arizona Department of Real Estate. Construction by MHI Residential, Inc. (ROC #149764)

# **Summit** at South Phoenix Village

1,470 SQ. FT.

**ELEVATION A** 

**ELEVATION B** 

**ELEVATION C** 