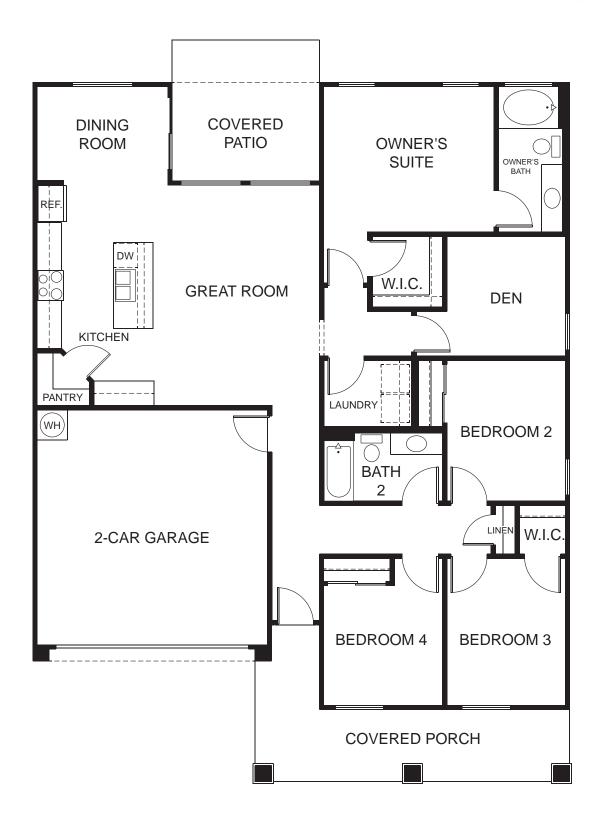

#### Saguaro at South Phoenix Village 1,594 SQ. FT.

# Saguaro at South Phoenix Village 1,594 SQ. FT.

**ELEVATION A** 

**ELEVATION B** 

**ELEVATION C** 