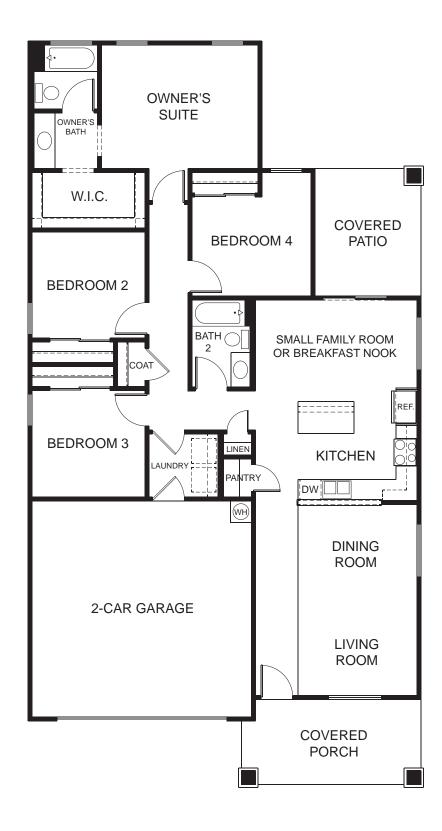

#### Saguaro at South Phoenix Village 1,594 SQ. FT.

# Saguaro at South Phoenix Village 1,594 SQ. FT.

**ELEVATION A** 

**ELEVATION B** 

**ELEVATION C** 