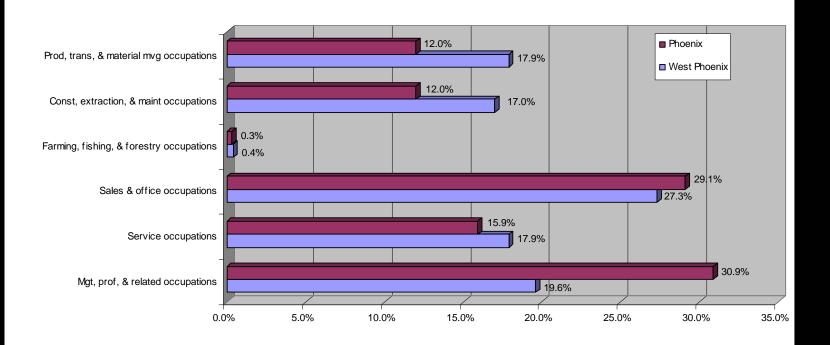

|               |                  |
|--------------------------------|---------------|------------------|
|                                | WPRA<br>Total | Phoenix<br>Total |
| Year 1990                      | 248,997       | 983,403          |
| Year 2000                      | 331,061       | 1,321,045        |
| Net Change                     | 82,064        | 337,642          |
| Annual<br>Population<br>Growth | 3.3%          | 3.4%             |

Source: Census 1990, 2000

#### **2000 Population**







## WPRA Age Distribution – 2000







## Race & Ethnicity – 2000







### Household Income







### **Educational Attainment**







## **Unemployment Rates**







## Employment by Industry - 2000







## Occupations - 2000

#### **Percentage of Occupations Held**







## **Business Establishments**

- Approximately 5,900 establishments
- 83 percent are small business employing less than 50 people
- 47% of the businesses are within retail and wholesale trade, manufacturing, and construction
- Heavy concentration along Grand Avenue, and 27Avenue / I-17 Corridors







# Economic Development Plan

- Identify goals, gaps and opportunities
- Stakeholder alliance
- Identify and leverage resources







# Economic Development Focus Areas

- Retail / entertainment
- Healthcare
- Education and workforce development
- Industrial / manufacturing / warehouse & distribution
- Office / medical





# WPRA Economic Development Priorities

- Encourage investment
- Attract new jobs and businesses
- Expand, improve, and support existing education and training res