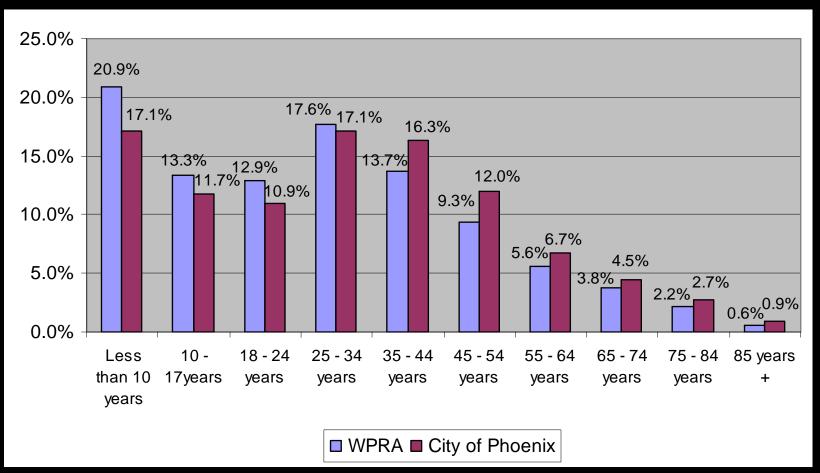

ory Committee plan





# Study Area







# Today's Meeting

- Provide information on existing conditions in West Phoenix
- Discuss the planning process and focus
- Solicit your input





## Population and Growth

| Population & Growth            |               |                  |
|--------------------------------|---------------|------------------|
|                                | WPRA<br>Total | Phoenix<br>Total |
| Year 1990                      | 248,997       | 983,403          |
| Year 2000                      | 331,061       | 1,321,045        |
| Net Change                     | 82,064        | 337,642          |
| Annual<br>Population<br>Growth | 3.3%          | 3.4%             |

Source: Census 1990, 2000

#### **2000 Population**







## WPRA Age Distribution – 2000







## Race & Ethnicity – 2000







### Household Income







### **Educational Attainment**







## **Unemployment Rates**







## Employment by Industry - 2000







## Occupations - 2000

#### **Percentage of Occupations Held**







## **Business Establishments**

- Approximately 5,900 establishments
- 83 percent are small business employing less than 50 people
- 47% of the businesses are within retail and wholesale trade, manufacturing, and construction
- Heavy concentration along Grand Avenue, and 27Avenue / I-17 Corridors







# Economic Development Plan

- Identify goals, gaps and opportunities
- Stakeholder alliance
- Identify and leverage resources







# Economic Development Focus Areas

- Retail / entertainment
- Healthcare
- Education and workforce development