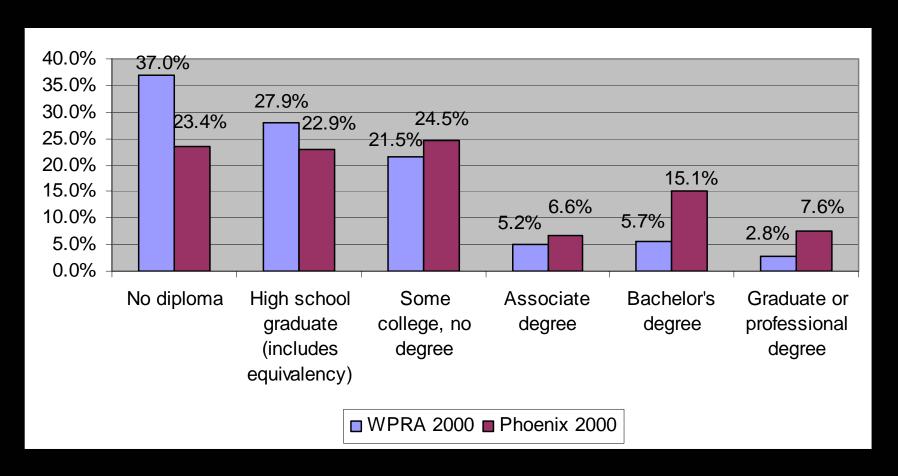

ditions in West Phoenix
- Discuss the planning process and focus
- Solicit your input





## Population and Growth

| Population & Growth            |               |                  |
|--------------------------------|---------------|------------------|
|                                | WPRA<br>Total | Phoenix<br>Total |
| Year 1990                      | 248,997       | 983,403          |
| Year 2000                      | 331,061       | 1,321,045        |
| Net Change                     | 82,064        | 337,642          |
| Annual<br>Population<br>Growth | 3.3%          | 3.4%             |

Source: Census 1990, 2000

#### **2000 Population**







## WPRA Age Distribution – 2000







## Race & Ethnicity – 2000







### Household Income







### **Educational Attainment**







## **Unemployment Rates**







## Employment by Industry - 2000







## Occupations - 2000

#### **Percentage of Occupations Held**







## **Business Establishments**

- Approximately 5,900 establishments
- 83 percent are small business employing less than 50 people
- 47% of the businesses are within retail and wholesale trade, manufacturing, and construction
- Heavy concentration along Grand Avenue, and 27Avenue / I-17 Corridors







# Economic Development Plan

- Identify goals, gaps and opportunities
- Stakeholder alliance
- Identify and leverage resources







# Economic Development Focus Areas

- Retail / entertainment
- Healthcare
- Education and workforce development
- Industrial / manufacturing / warehouse & distribution
- Office / medical





# WPRA Economic Deve