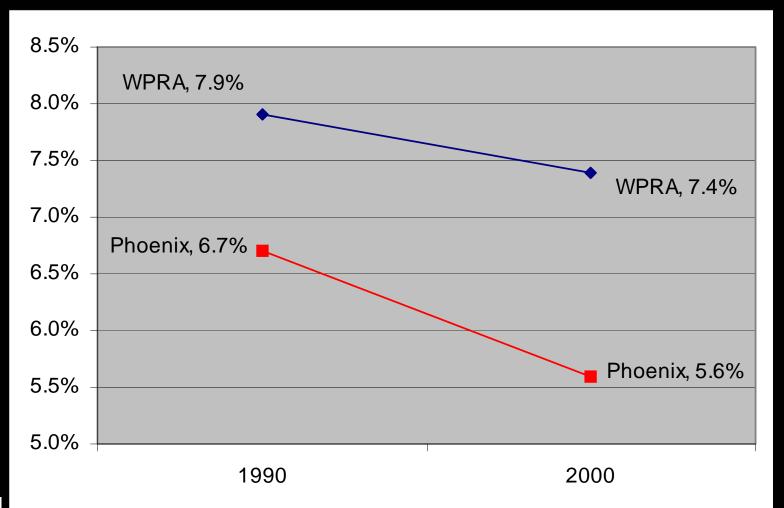

the planning process and focus
- Solicit your input





## Population and Growth

| Population & Growth            |               |                  |
|--------------------------------|---------------|------------------|
|                                | WPRA<br>Total | Phoenix<br>Total |
| Year 1990                      | 248,997       | 983,403          |
| Year 2000                      | 331,061       | 1,321,045        |
| Net Change                     | 82,064        | 337,642          |
| Annual<br>Population<br>Growth | 3.3%          | 3.4%             |

Source: Census 1990, 2000

#### **2000 Population**







## WPRA Age Distribution – 2000







## Race & Ethnicity – 2000







### Household Income







### **Educational Attainment**







## **Unemployment Rates**







## Employment by Industry - 2000







## Occupations - 2000

#### **Percentage of Occupations Held**







## **Business Establishments**

- Approximately 5,900 establishments
- 83 percent are small business employing less than 50 people
- 47% of the businesses are within retail and wholesale trade, manufacturing, and construction
- Heavy concentration along Grand Avenue, and 27Avenue / I-17 Corridors







# Economic Development Plan

- Identify goals, gaps and opportunities
- Stakeholder alliance
- Identify and leverage resources







# Economic Development Focus Areas

- Retail / entertainment
- Healthcare
- Education and workforce development
- Industrial / manufacturing / warehouse & distribution
- Office / medical





# WPRA Economic Development Priorities

- Encourage i