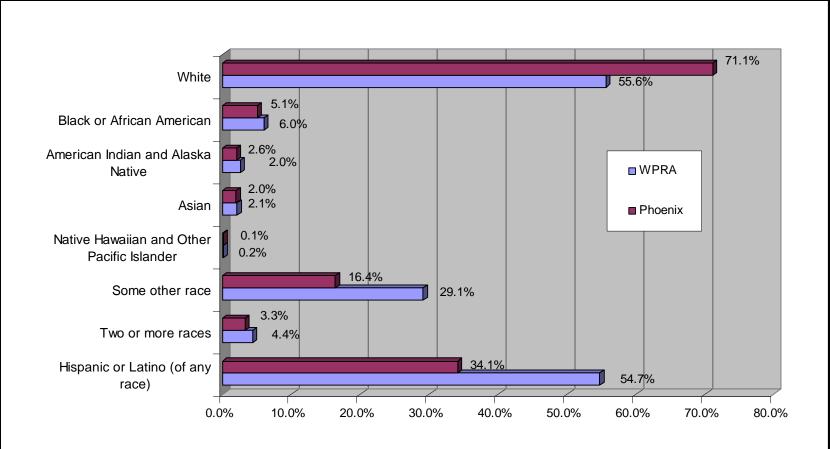

ea







# Today's Meeting

- Provide information on existing conditions in West Phoenix
- Discuss the planning process and focus
- Solicit your input





## Population and Growth

| Population & Growth            |               |                  |
|--------------------------------|---------------|------------------|
|                                | WPRA<br>Total | Phoenix<br>Total |
| Year 1990                      | 248,997       | 983,403          |
| Year 2000                      | 331,061       | 1,321,045        |
| Net Change                     | 82,064        | 337,642          |
| Annual<br>Population<br>Growth | 3.3%          | 3.4%             |

Source: Census 1990, 2000

#### **2000 Population**







## WPRA Age Distribution – 2000







## Race & Ethnicity – 2000







### Household Income







### **Educational Attainment**







## **Unemployment Rates**







## Employment by Industry - 2000







## Occupations - 2000

#### **Percentage of Occupations Held**







## **Business Establishments**

- Approximately 5,900 establishments
- 83 percent are small business employing less than 50 people
- 47% of the businesses are within retail and wholesale trade, manufacturing, and construction
- Heavy concentration along Grand Avenue, and 27Avenue / I-17 Corridors







# Economic Development Plan

- Identify goals, gaps and opportunities
- Stakeholder alliance
- Identify and leverage resources







# Economic Development Focus Areas

- Retail / entertainment
- Healthcare
- Education and workforce development
- Industrial / manufacturing / war