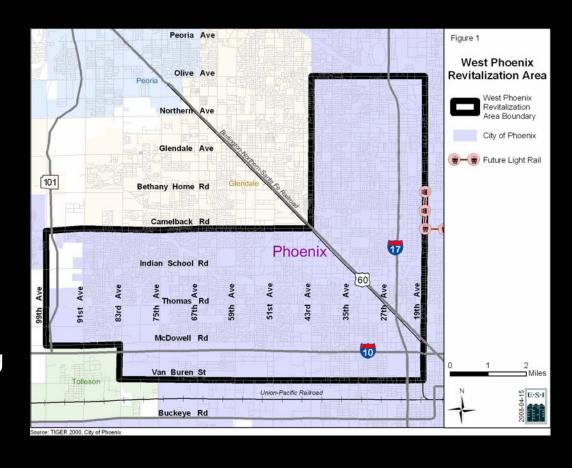

/ medical





# WPRA Economic Development Priorities

- Encourage investment
- Attract new jobs and businesses
- Expand, improve, and support existing education and training resources
- Improve gateways







## Areas of Influence

- WPRA represents 52 square miles and 25% of Phoenix population
- Culturally diverse
- 40% work in manufacturing, construction, education, health and social services
- Three Areas of Influence identified:
  - West
  - Central
  - North







## Sub Areas

#### **101 Corridor**

- Large vacant land holdings
- Attraction of higher paying employment opportunities

#### **Grand Avenue Corridor**

- Primarily industrial
- Access to freeways and railroad

#### **Established Areas**

- Characterized by older neighborhoods and housing stock
- Key roadway corridors







## Plan Elements

- Existing conditions
- High level summary of other studies
- West Phoenix sub-areas
- Stakeholder input
- Key findings
- Recommendations





## Next Steps

- Stakeholder Forum
- Review draft plan May/June
- Submit to EDA –
   June/July







# Today's Forum

- Breakout Sessions:
  - ➤ Retail/Entertainment Lecture Hall (green)
  - Healthcare Student Lounge (blue)
  - Education/Workforce Dev. Room 159 (yellow)
  - ➤ Office/Medical Office Room 153 (orange)
  - ➤ Industrial/Manufacturing /Warehouse & Distribution Room 155 (red)