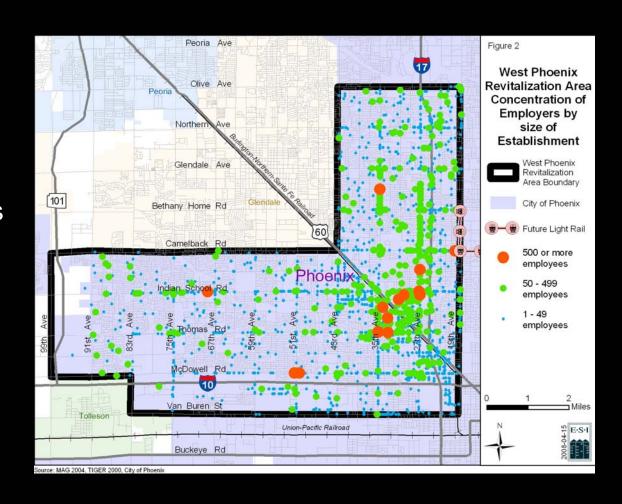

## **Business Establishments**

- Approximately 5,900 establishments
- 83 percent are small business employing less than 50 people
- 47% of the businesses are within retail and wholesale trade, manufacturing, and construction
- Heavy concentration along Grand Avenue, and 27Avenue / I-17 Corridors