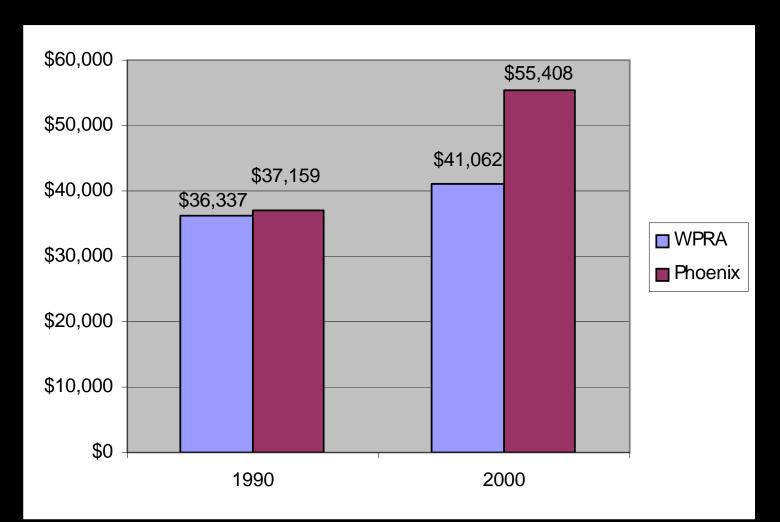

- Provide information on existing conditions in West Phoenix
- Discuss the planning process and focus
- Solicit your input





## Population and Growth

| Population & Growth            |               |                  |
|--------------------------------|---------------|------------------|
|                                | WPRA<br>Total | Phoenix<br>Total |
| Year 1990                      | 248,997       | 983,403          |
| Year 2000                      | 331,061       | 1,321,045        |
| Net Change                     | 82,064        | 337,642          |
| Annual<br>Population<br>Growth | 3.3%          | 3.4%             |

Source: Census 1990, 2000

#### **2000 Population**







## WPRA Age Distribution – 2000







## Race & Ethnicity – 2000







### Household Income







### **Educational Attainment**







## **Unemployment Rates**







## Employment by Industry - 2000







## Occupations - 2000

#### **Percentage of Occupations Held**







## **Business Establishments**

- Approximately 5,900 establishments
- 83 percent are small business employing less than 50 people
- 47% of the businesses are within retail and wholesale trade, manufacturing, and construction
- Heavy concentration along Grand Avenue, and 27Avenue / I-17 Corridors







# Economic Development Plan

- Identify goals, gaps and opportunities
- Stakeholder alliance
- Identify and leverage resources







# Economic Development Focus Areas

- Retail / entertainment
- Healthcare
- Education and workforce development
- Industrial / manufacturing / warehouse & distribution
- Offi