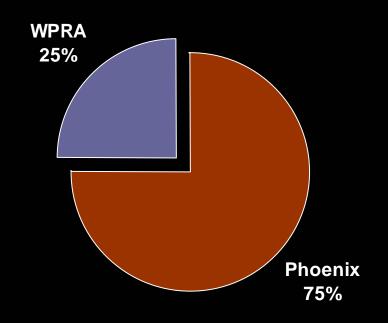

#### **2000 Population**

## Areas of Influence

- WPRA represents 52 square miles and 25% of Phoenix population
- Culturally diverse
- 40% work in manufacturing, construction, education, health and social services
- Three Areas of Influence identified:
  - West
  - Central
  - North