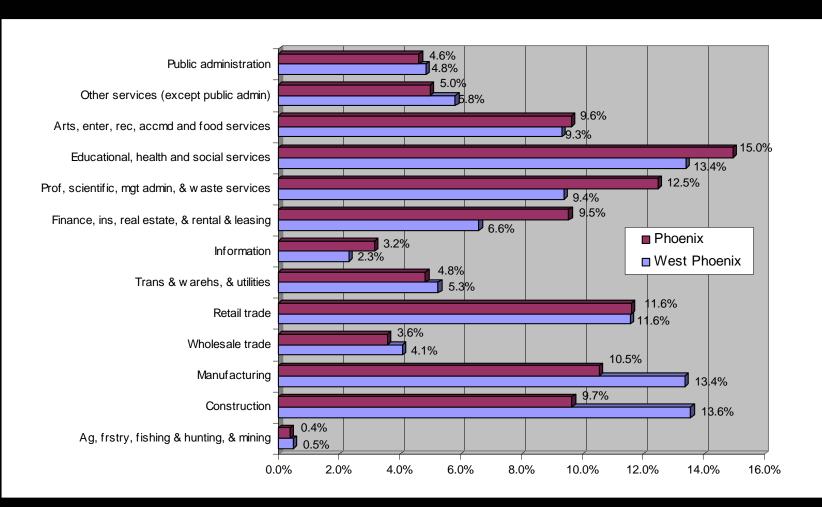

t your input





## Population and Growth

| Population & Growth            |               |                  |
|--------------------------------|---------------|------------------|
|                                | WPRA<br>Total | Phoenix<br>Total |
| Year 1990                      | 248,997       | 983,403          |
| Year 2000                      | 331,061       | 1,321,045        |
| Net Change                     | 82,064        | 337,642          |
| Annual<br>Population<br>Growth | 3.3%          | 3.4%             |

Source: Census 1990, 2000

#### **2000 Population**







## WPRA Age Distribution – 2000







## Race & Ethnicity – 2000







### Household Income







### **Educational Attainment**







## **Unemployment Rates**







## Employment by Industry - 2000







## Occupations - 2000

#### **Percentage of Occupations Held**







## **Business Establishments**

- Approximately 5,900 establishments
- 83 percent are small business employing less than 50 people
- 47% of the businesses are within retail and wholesale trade, manufacturing, and construction
- Heavy concentration along Grand Avenue, and 27Avenue / I-17 Corridors







# Economic Development Plan

- Identify goals, gaps and opportunities
- Stakeholder alliance
- Identify and leverage resources







# Economic Development Focus Areas

- Retail / entertainment
- Healthcare
- Education and workforce development
- Industrial / manufacturing / warehouse & distribution
- Office / medical





# WPRA Economic Development Priorities

- Encourage investment
- Attract new jobs and busines