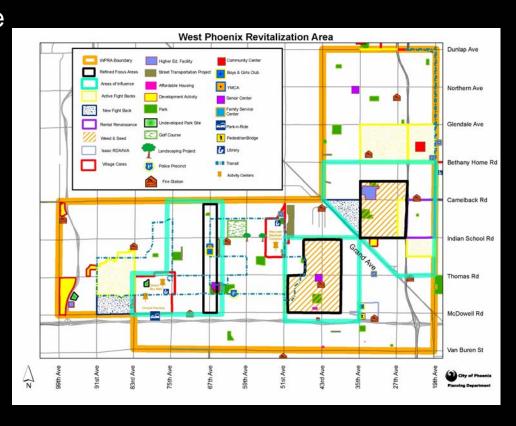

# Study Area

## Areas of Influence

- WPRA represents 52 square miles and 25% of Phoenix population
- Culturally diverse
- 40% work in manufacturing, construction, education, health and social services
- Three Areas of Influence identified:
  - West
  - Central
  - North

## Sub Areas