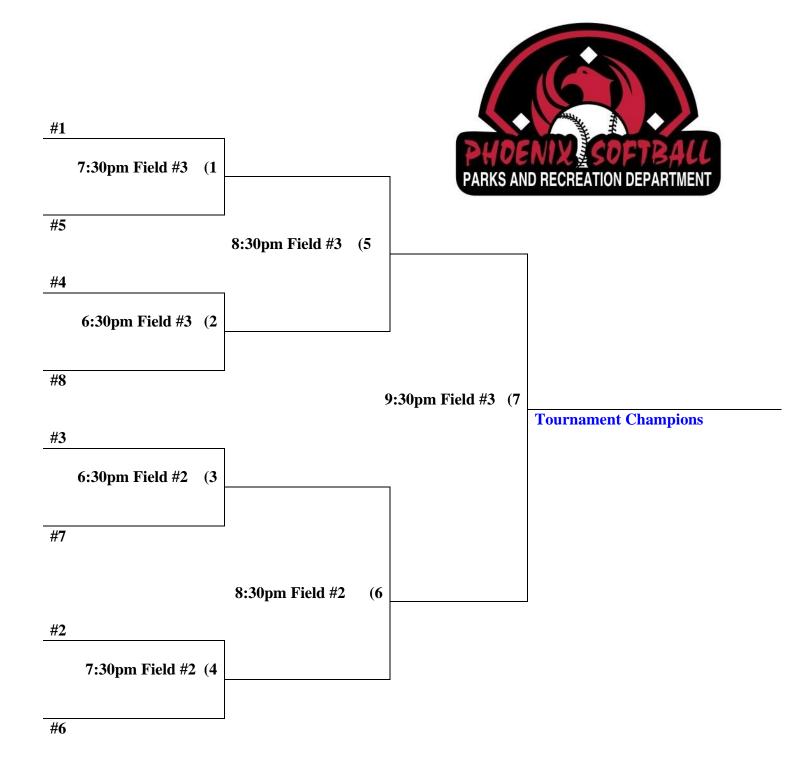

## **Rose Mofford Friday Co-Rec "D" Single Elimination Tournament #49873** Tournament seeding based on league standings after 6<sup>th</sup> week of league play.