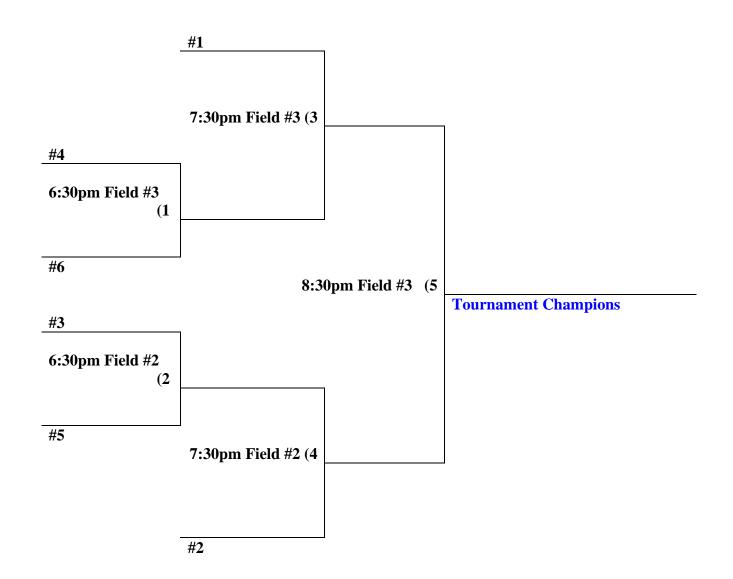

scott.williams@phoenix.gov

Rose Mofford Tuesday Women's Single Elimination Tournament #49876 Tournament seeding based on league standings after  $6^{\rm th}$  week of league play.