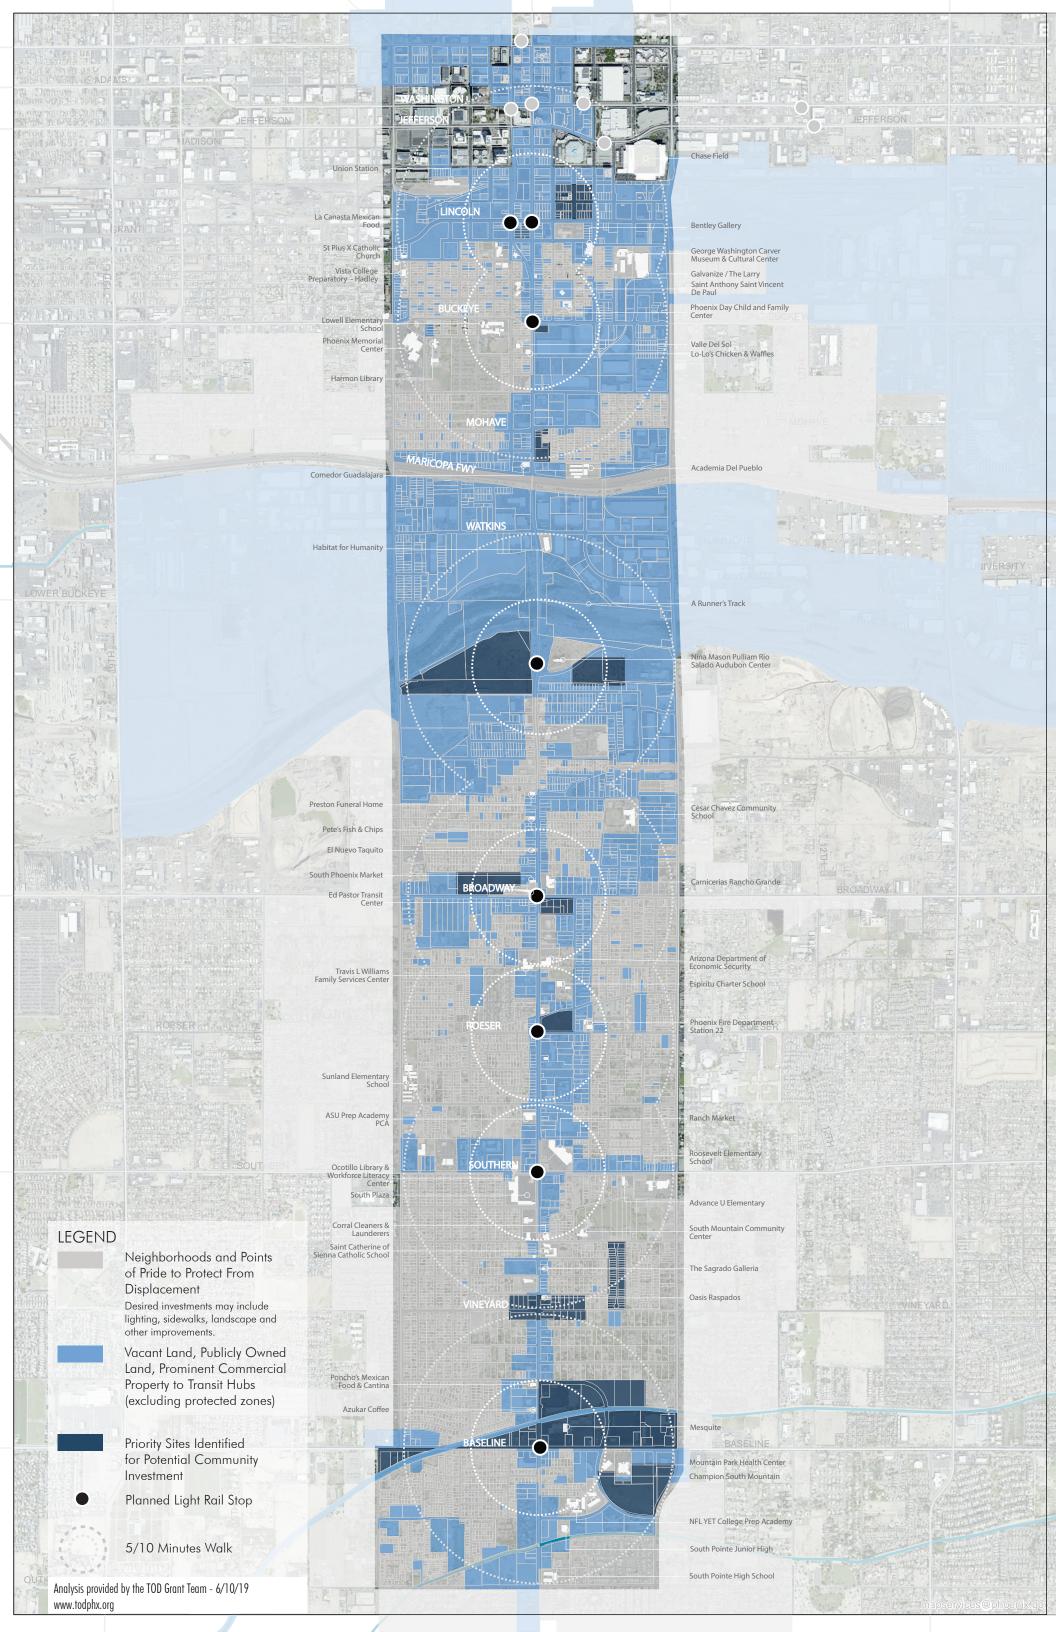

# COMMUNITY IDENTIFIED ASSETS: **NORTH**

| THEME  | IDENTIFIED ASSETS (NORTH - SOUTH) |
|--------|-----------------------------------|
| STAY   | Rio Salado Audubon Center         |
| CHANGE | Payday Loans                      |
| CHANGE | Payday Loans                      |
| STAY   | View of Downtown                  |
| STAY   | Bentley Gallery                   |
| STAY   | Carver                            |
| STAY   | American Legion Post #41          |
| STAY   | Grant Park                        |
| STAY   | American Legion                   |
| STAY   | Galvanize                         |
| СОМЕ   | Bike lane, 3rd Street             |
| СОМЕ   | Trees, shade, sustainability      |
| STAY   | New Garden Café                   |
| STAY   | Central Park