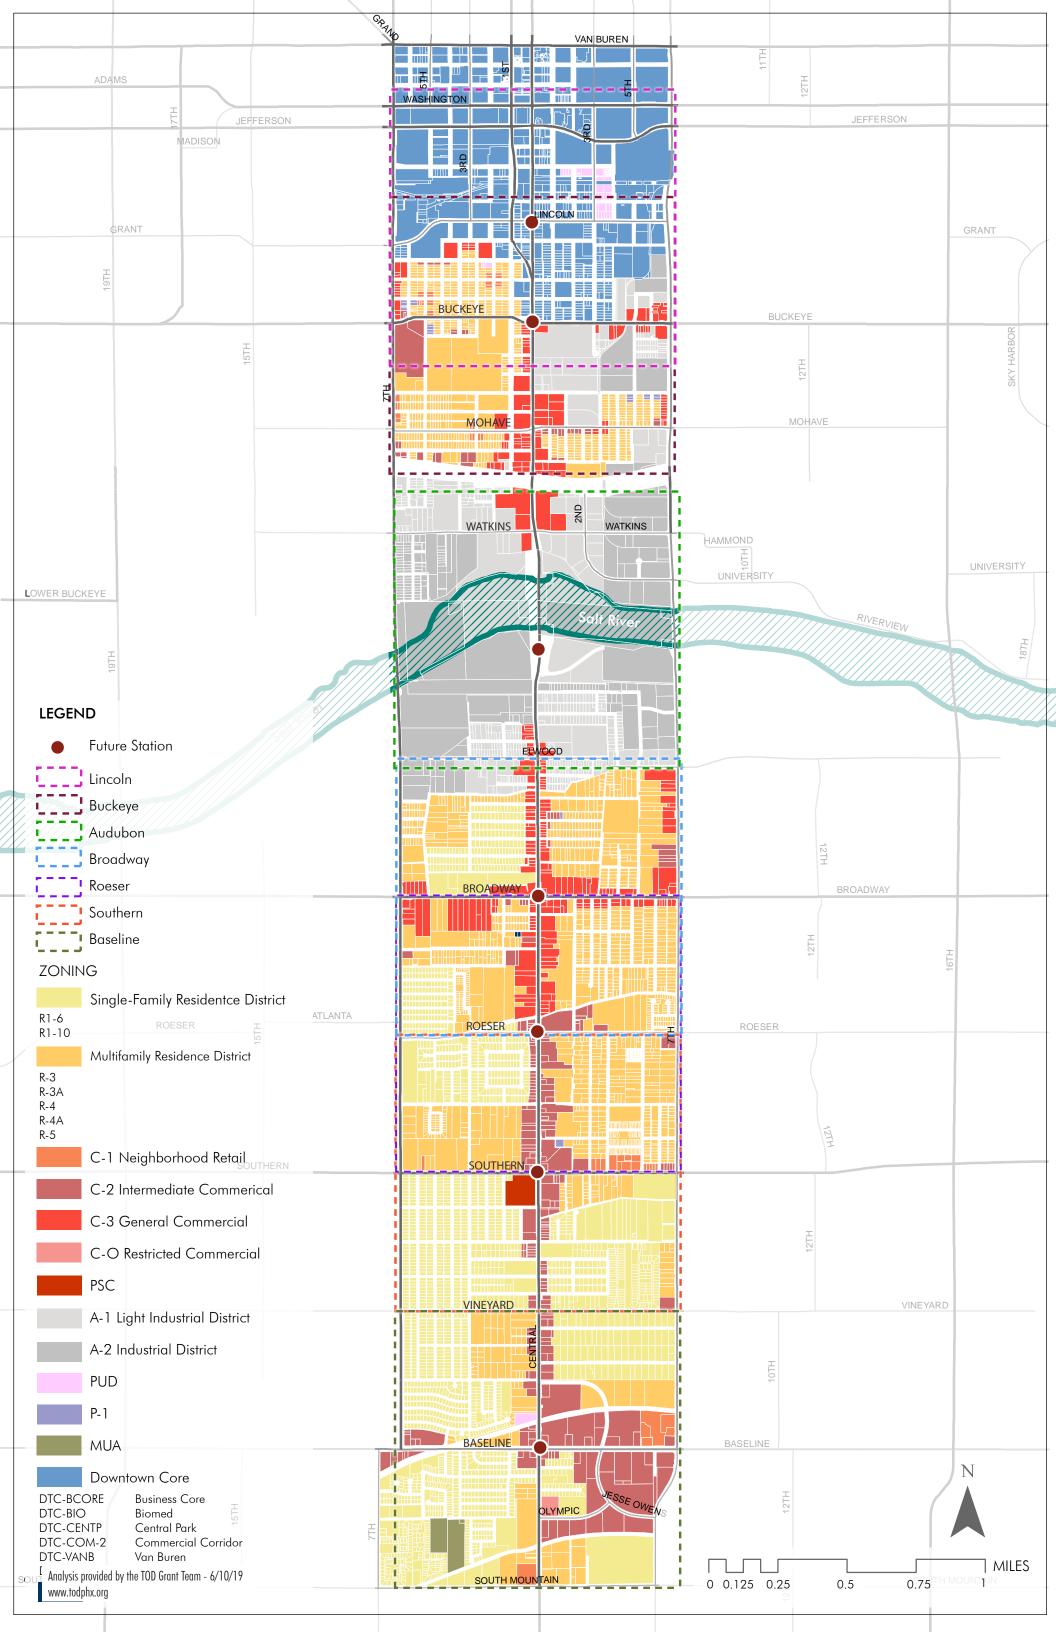

# COMMUNITY IDENTIFIED ASSETS: **NORTH**

| THEME  | IDENTIFIED ASSETS (NORTH - SOUTH) |
|--------|-----------------------------------|
| STAY   | Rio Salado Audubon Center         |
| CHANGE | Payday Loans                      |
| CHANGE | Payday Loans                      |
| STAY   | View of Downtown                  |
| STAY   | Bentley Gallery                   |
| STAY   | Carver                            |
| STAY   | American Legion Post #41          |
| STAY   | Grant Park                        |
| STAY   | American Legion                   |
| STAY   | Galvanize                         |
| СОМЕ   | Bike lane, 3rd Street             |
| СОМЕ   | Trees, shade, sustainability      |
| STAY   | New Garden Café                   |
| STAY   | Central Park