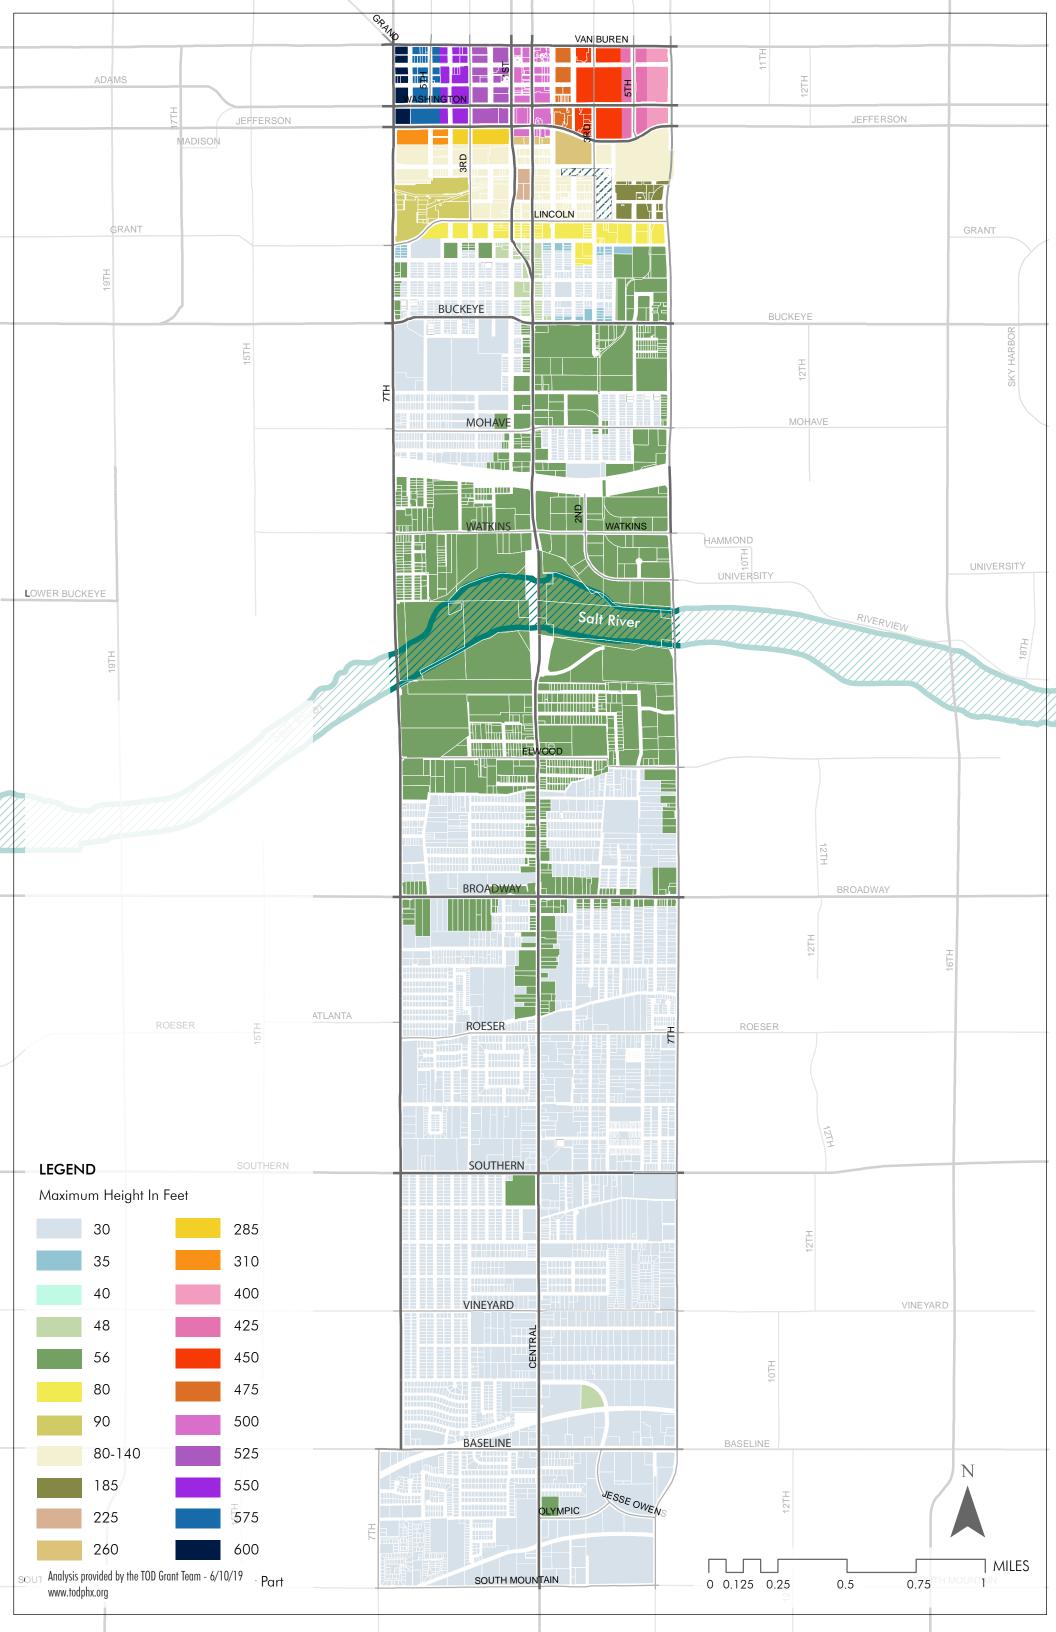

# COMMUNITY IDENTIFIED ASSETS: **NORTH**

| THEME  | IDENTIFIED ASSETS (NORTH - SOUTH) |
|--------|-----------------------------------|
| STAY   | Rio Salado Audubon Center         |
| CHANGE | Payday Loans                      |
| CHANGE | Payday Loans                      |
| STAY   | View of Downtown                  |
| STAY   | Bentley Gallery                   |
| STAY   | Carver                            |
| STAY   | American Legion Post #41          |
| STAY   | Grant Park                        |
| STAY   | American Legion                   |
| STAY   | Galvanize                         |
| СОМЕ   | Bike lane, 3rd Street             |
| СОМЕ   | Trees, shade, sustainability      |
| STAY   | New Garden Café                   |
| STAY   | Central Park                      |
|