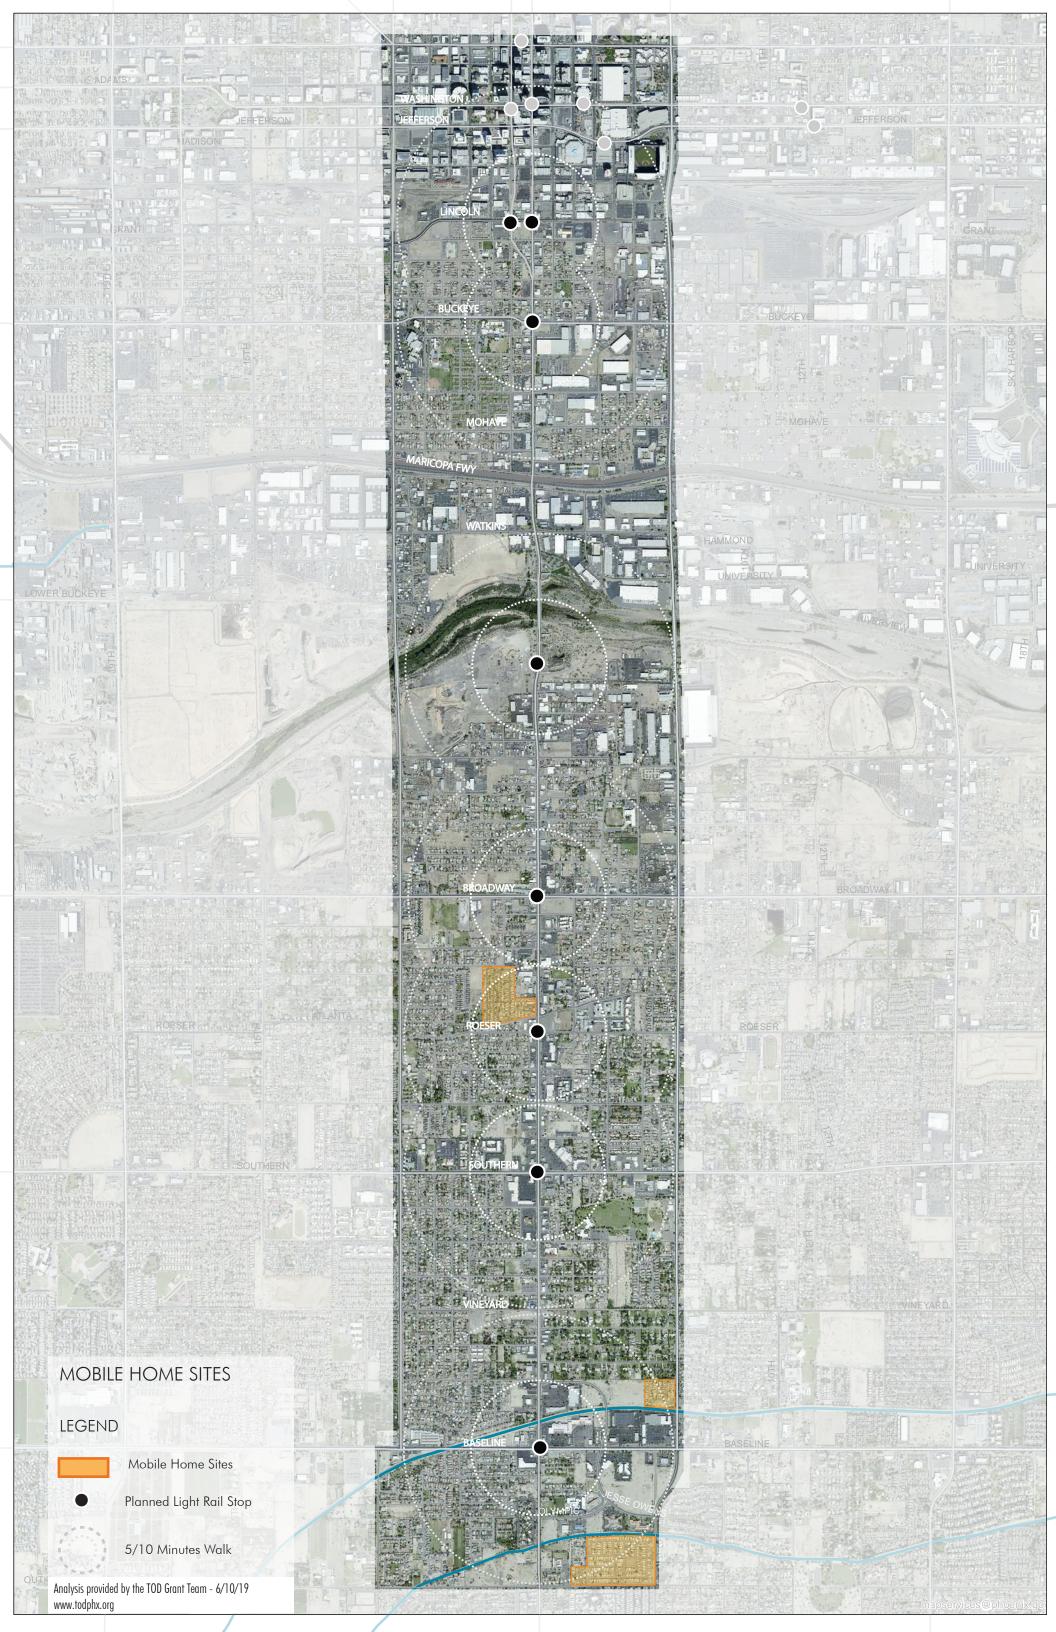

tain                                           |
| СОМЕ   | Repave Canal                                                  |
| STAY   | Los Dos Molinos                                               |
| STAY   | Los Dos Molinos                                               |
| STAY   | View of South Mountain                                        |
| STAY   | Girl Scouts                                                   |
| СОМЕ   | Stable Bar (South Mountain)                                   |
| STAY   | Phoenix Rod and Gun Club                                      |
| STAY   | Nature Center (South Mountain Environmental Education Center) |
| STAY   | South Mountain Interpretive Center                            |
|        |                                                               |