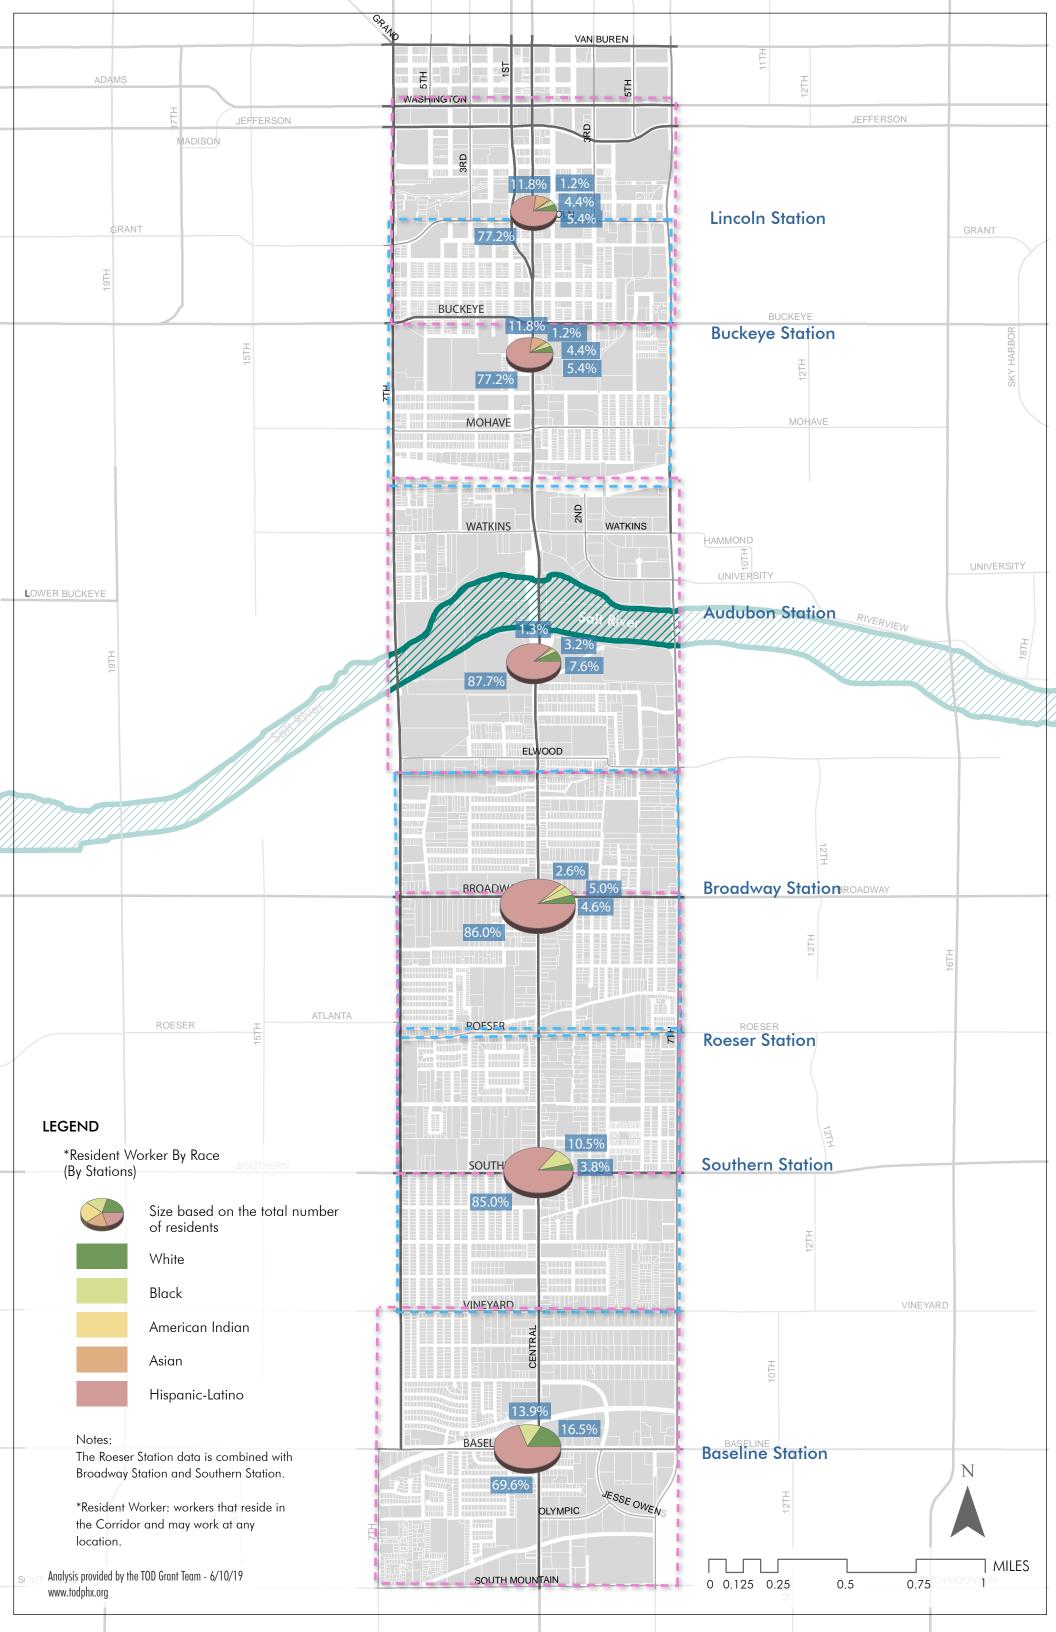

# COMMUNITY IDENTIFIED ASSETS: **NORTH**

| THEME  | IDENTIFIED ASSETS (NORTH - SOUTH) |
|--------|-----------------------------------|
| STAY   | Rio Salado Audubon Center         |
| CHANGE | Payday Loans                      |
| CHANGE | Payday Loans                      |
| STAY   | View of Downtown                  |
| STAY   | Bentley Gallery                   |
| STAY   | Carver                            |
| STAY   | American Legion Post #41          |
| STAY   | Grant Park                        |
| STAY   | American Legion                   |
| STAY   | Galvanize                         |
| СОМЕ   | Bike lane, 3rd Street             |
| СОМЕ   | Trees, shade, sustainability      |
| STAY   | New Garden Café                   |
| STAY   | Central Park