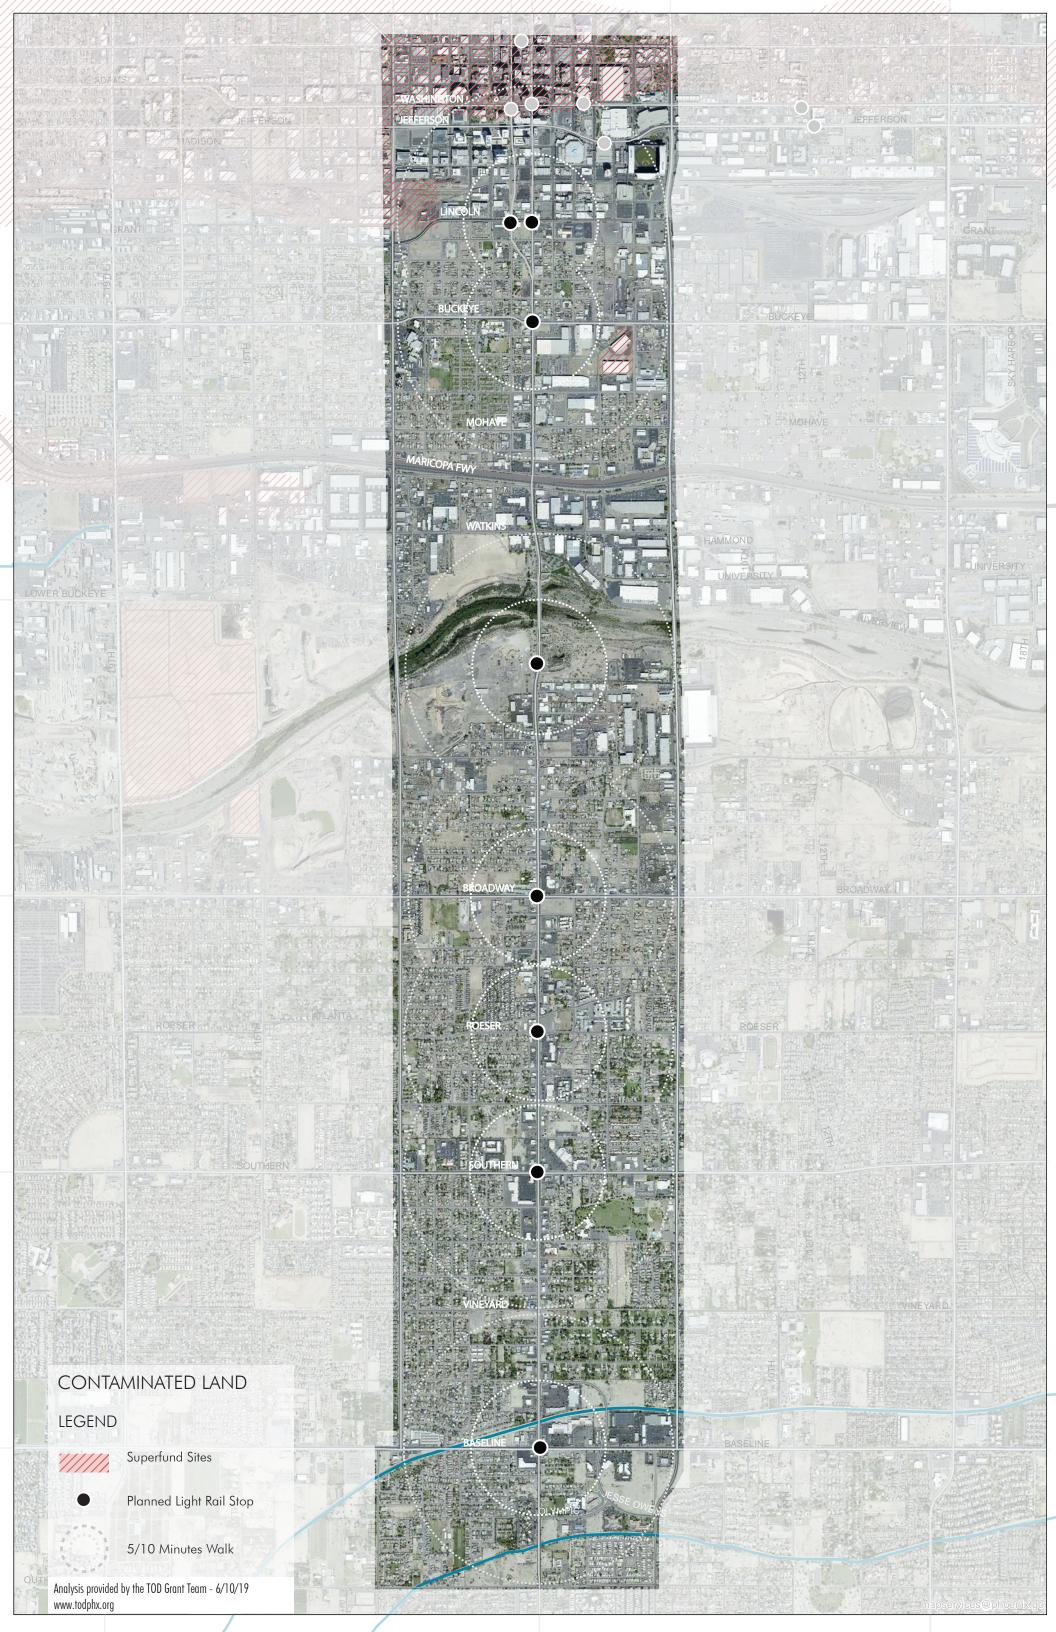

|
| СОМЕ   | Repave Canal                                                  |
| STAY   | Los Dos Molinos                                               |
| STAY   | Los Dos Molinos                                               |
| STAY   | View of South Mountain                                        |
| STAY   | Girl Scouts                                                   |
| СОМЕ   | Stable Bar (South Mountain)                                   |
| STAY   | Phoenix Rod and Gun Club                                      |
| STAY   | Nature Center (South Mountain Environmental Education Center) |
| STAY   | South Mountain Interpretive Center                            |
|        |                                                               |