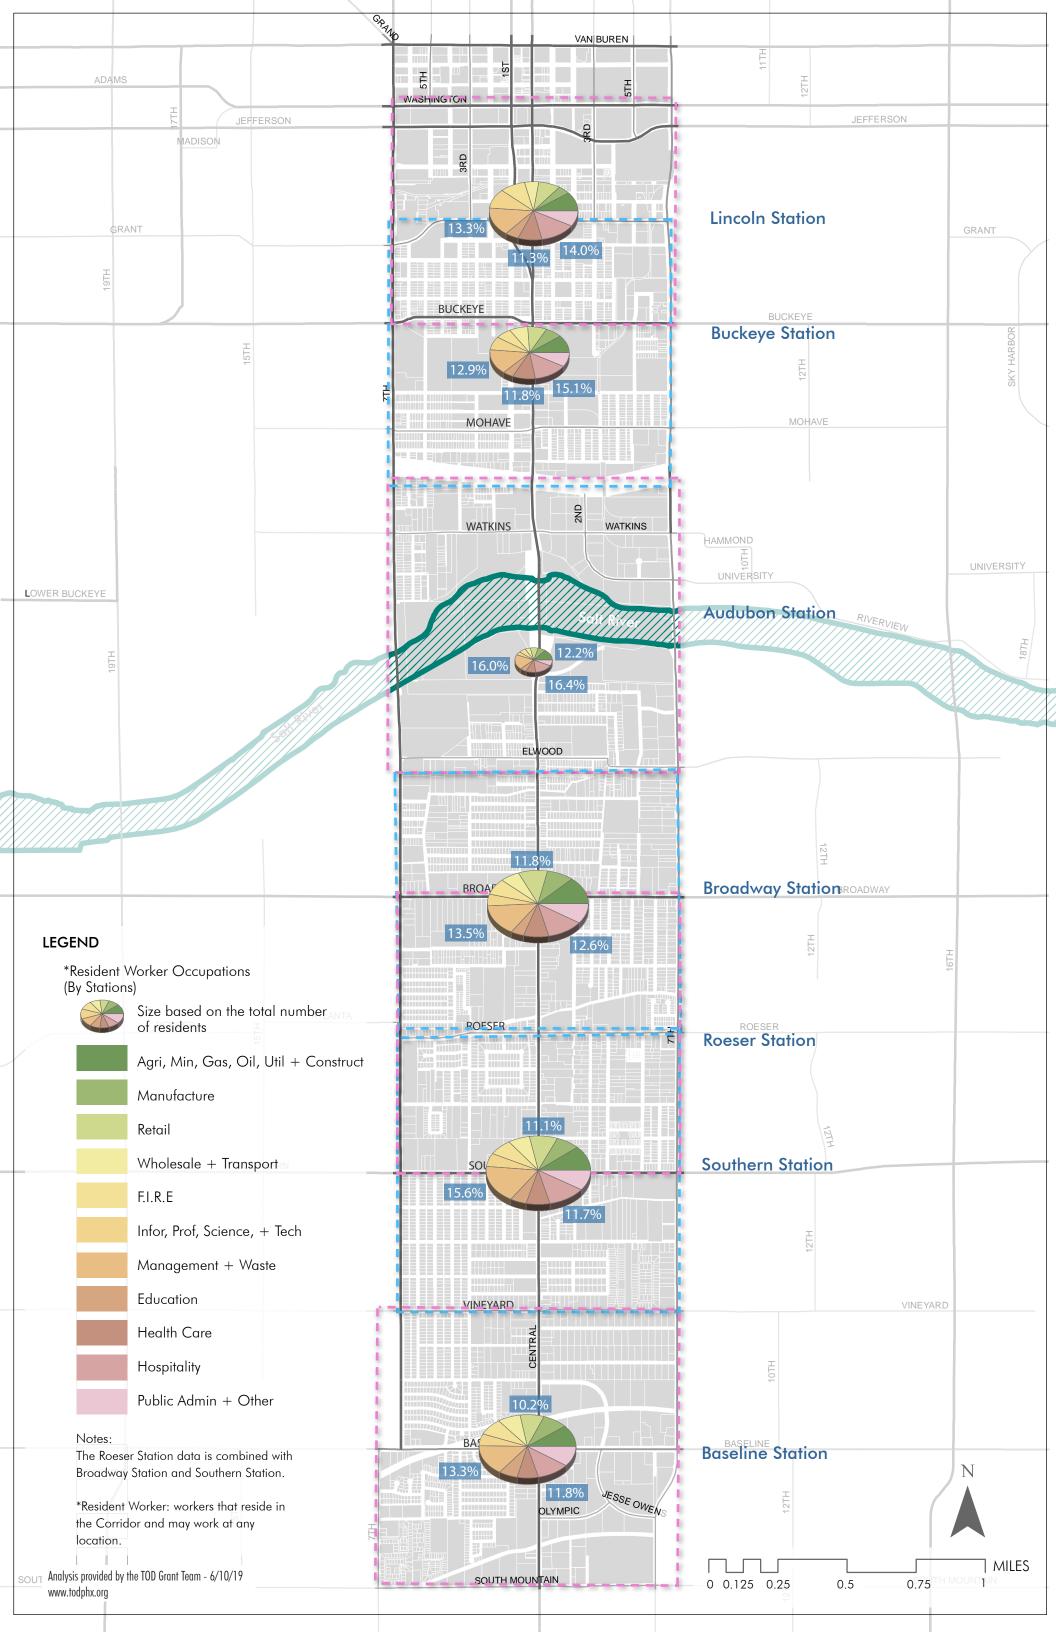

# COMMUNITY IDENTIFIED ASSETS: **NORTH**

| THEME  | IDENTIFIED ASSETS (NORTH - SOUTH) |
|--------|-----------------------------------|
| STAY   | Rio Salado Audubon Center         |
| CHANGE | Payday Loans                      |
| CHANGE | Payday Loans                      |
| STAY   | View of Downtown                  |
| STAY   | Bentley Gallery                   |
| STAY   | Carver                            |
| STAY   | American Legion Post #41          |
| STAY   | Grant Park                        |
| STAY   | American Legion                   |
| STAY   | Galvanize                         |
| СОМЕ   | Bike lane, 3rd Street             |
| СОМЕ   | Trees, shade, sustainability      |
| STAY   | New Garden Café                   |
| STAY   | Central Park