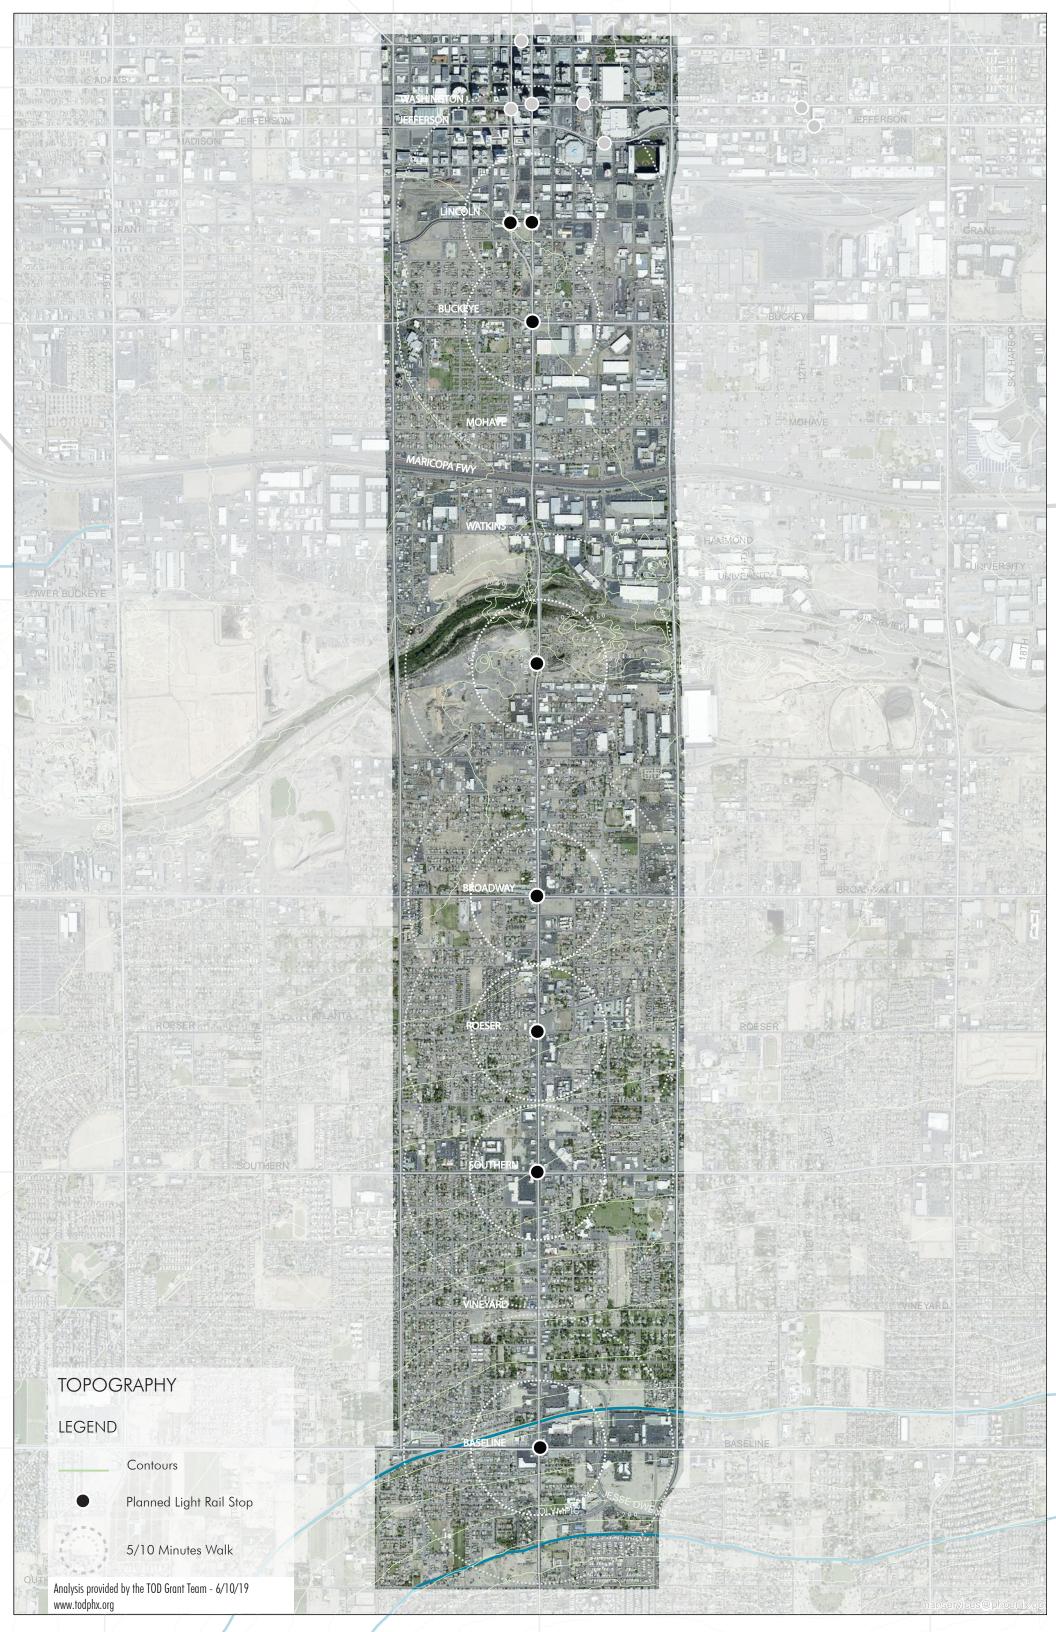

|
| СОМЕ   | Repave Canal                                                  |
| STAY   | Los Dos Molinos                                               |
| STAY   | Los Dos Molinos                                               |
| STAY   | View of South Mountain                                        |
| STAY   | Girl Scouts                                                   |
| СОМЕ   | Stable Bar (South Mountain)                                   |
| STAY   | Phoenix Rod and Gun Club                                      |
| STAY   | Nature Center (South Mountain Environmental Education Center) |
| STAY   | South Mountain Interpretive Center                            |
|        |                                                               |