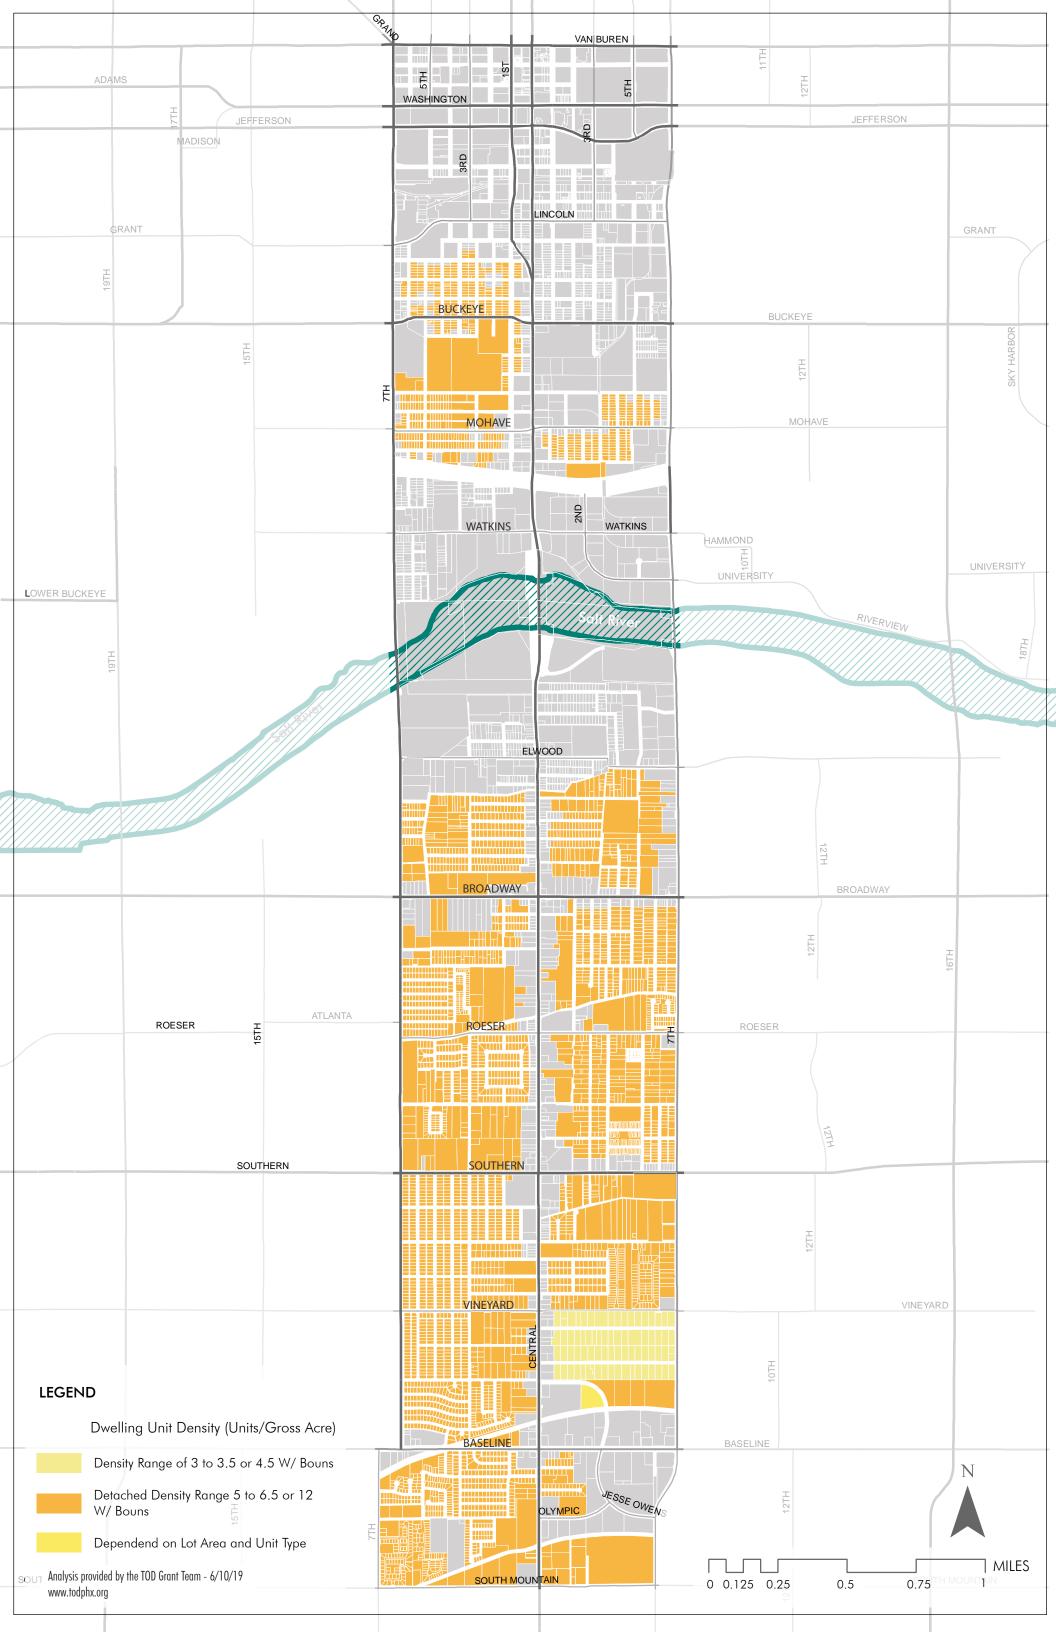

# COMMUNITY IDENTIFIED ASSETS: **NORTH**

| THEME  | IDENTIFIED ASSETS (NORTH - SOUTH) |
|--------|-----------------------------------|
| STAY   | Rio Salado Audubon Center         |
| CHANGE | Payday Loans                      |
| CHANGE | Payday Loans                      |
| STAY   | View of Downtown                  |
| STAY   | Bentley Gallery                   |
| STAY   | Carver                            |
| STAY   | American Legion Post #41          |
| STAY   | Grant Park                        |
| STAY   | American Legion                   |
| STAY   | Galvanize                         |
| СОМЕ   | Bike lane, 3rd Street             |
| СОМЕ   | Trees, shade, sustainability      |
| STAY   | New Garden Café                   |
| STAY   | Central Park                      |