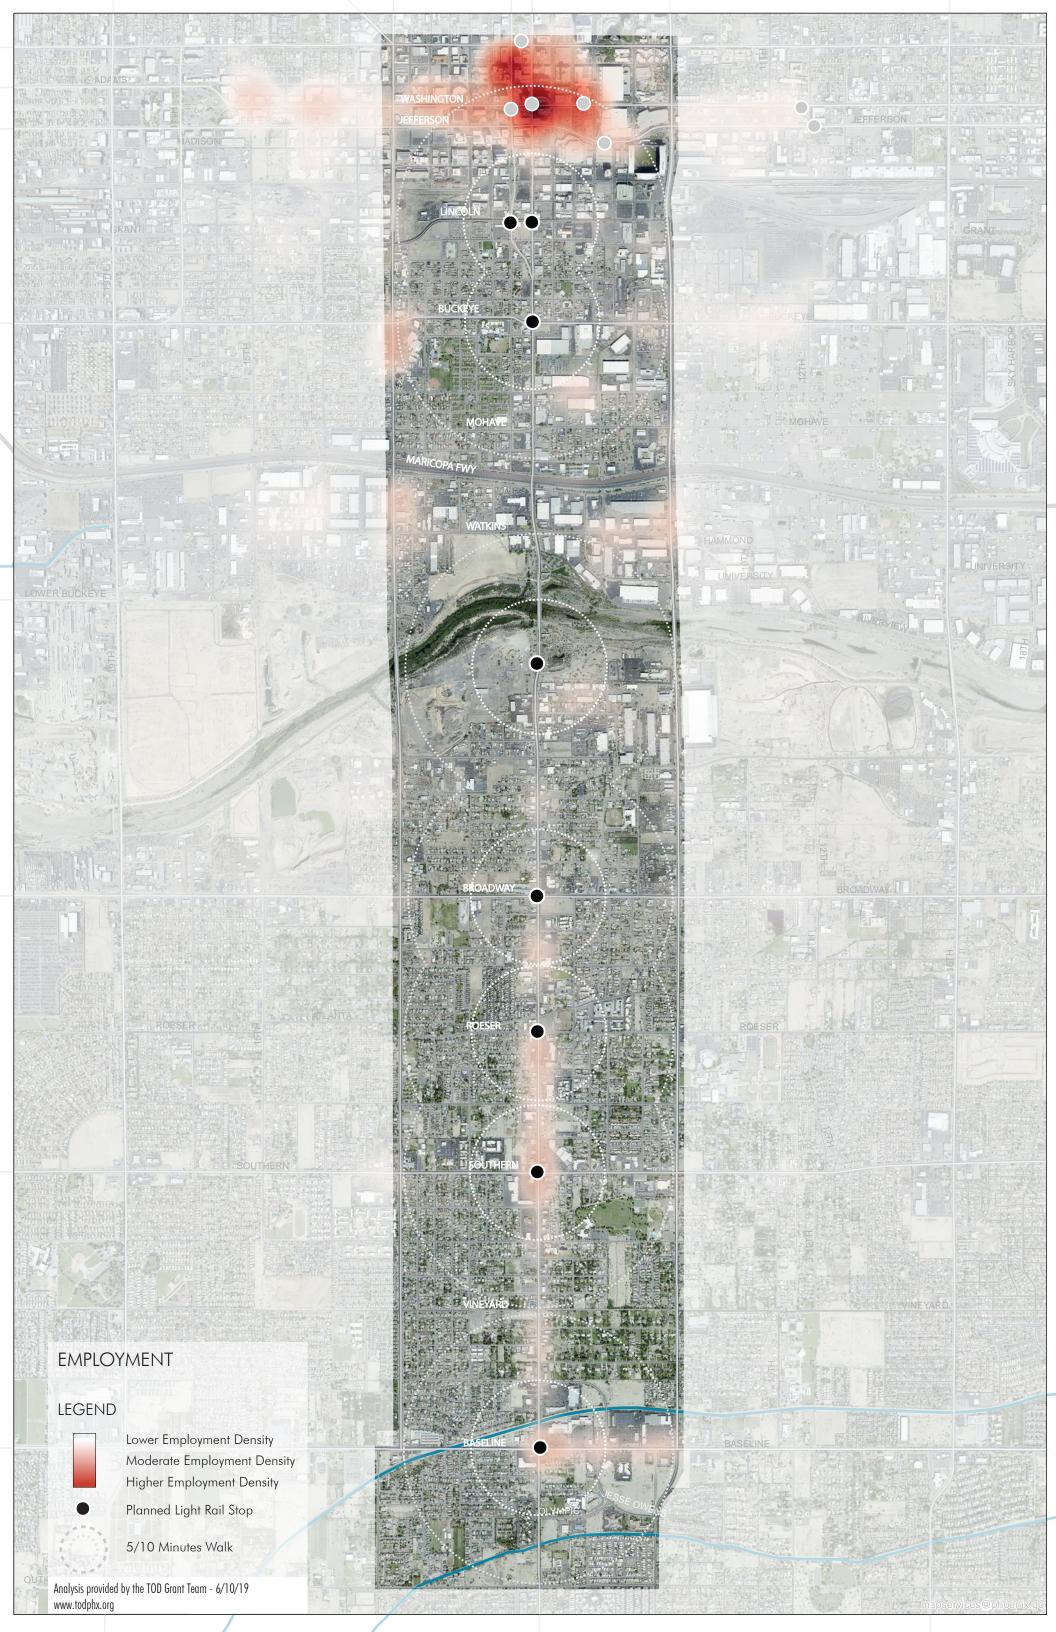

|
| СОМЕ   | Repave Canal                                                  |
| STAY   | Los Dos Molinos                                               |
| STAY   | Los Dos Molinos                                               |
| STAY   | View of South Mountain                                        |
| STAY   | Girl Scouts                                                   |
| СОМЕ   | Stable Bar (South Mountain)                                   |
| STAY   | Phoenix Rod and Gun Club                                      |
| STAY   | Nature Center (South Mountain Environmental Education Center) |
| STAY   | South Mountain Interpretive Center                            |
|        |                                                               |