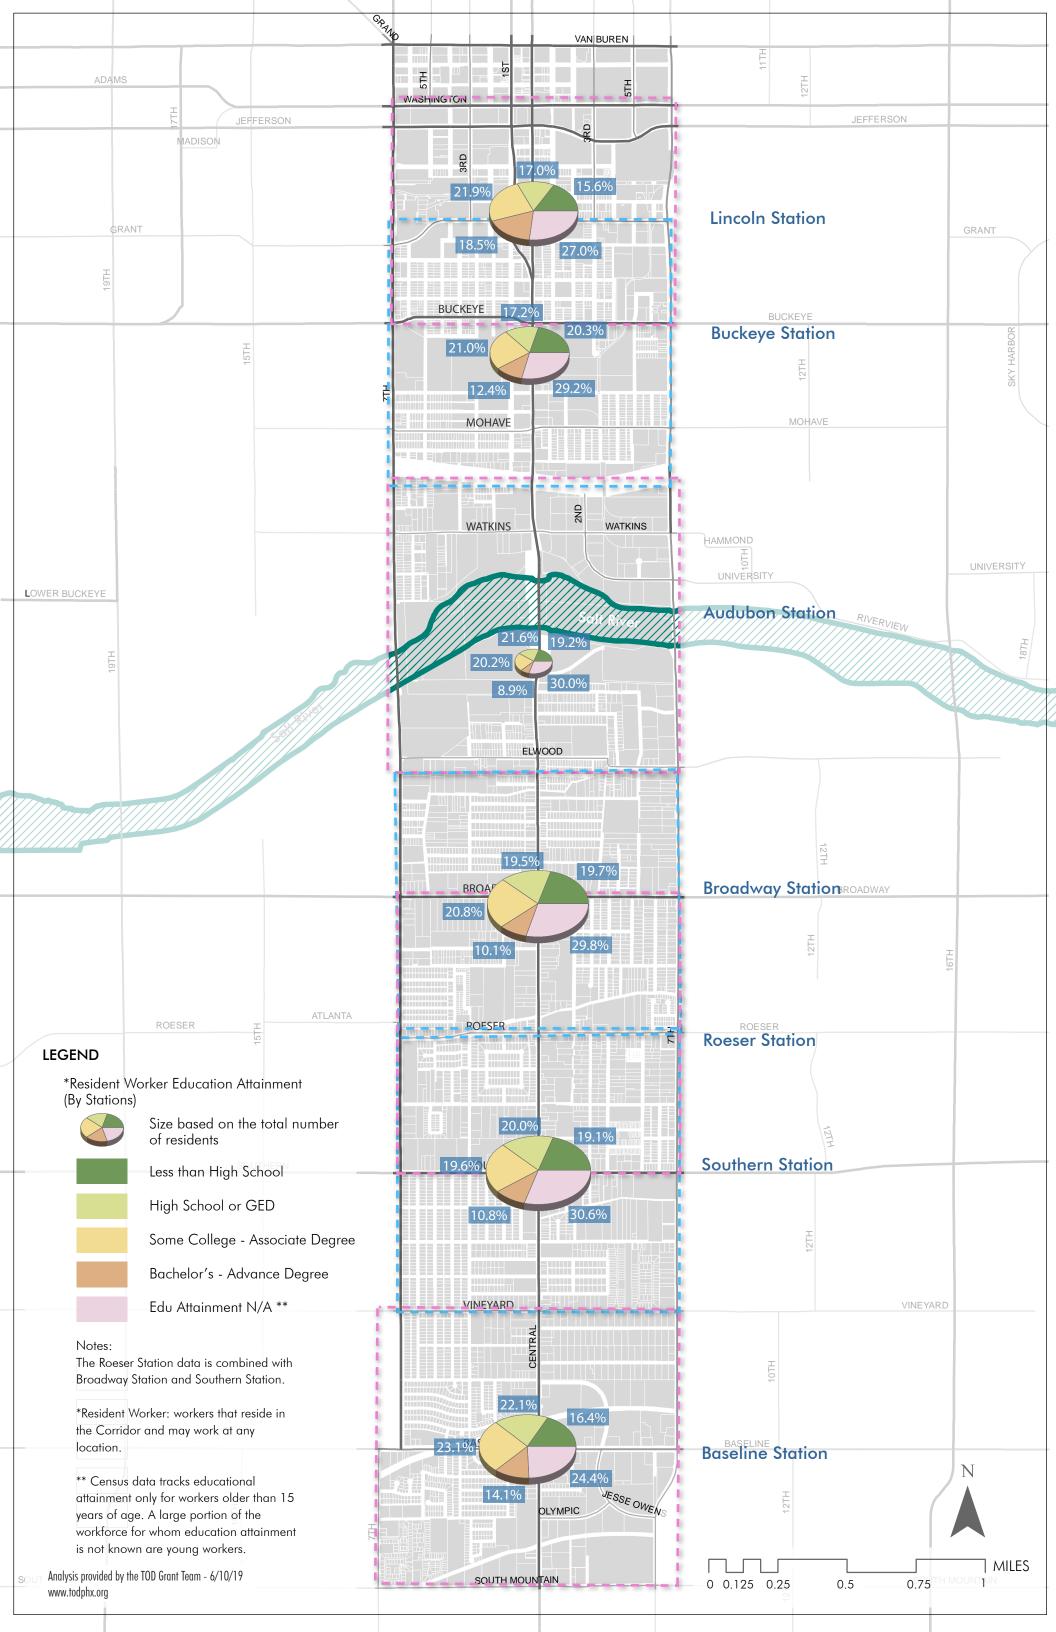

# COMMUNITY IDENTIFIED ASSETS: **NORTH**

| THEME  | IDENTIFIED ASSETS (NORTH - SOUTH) |
|--------|-----------------------------------|
| STAY   | Rio Salado Audubon Center         |
| CHANGE | Payday Loans                      |
| CHANGE | Payday Loans                      |
| STAY   | View of Downtown                  |
| STAY   | Bentley Gallery                   |
| STAY   | Carver                            |
| STAY   | American Legion Post #41          |
| STAY   | Grant Park                        |
| STAY   | American Legion                   |
| STAY   | Galvanize                         |
| СОМЕ   | Bike lane, 3rd Street             |
| СОМЕ   | Trees, shade, sustainability      |
| STAY   | New Garden Café                   |
| STAY   | Central Park