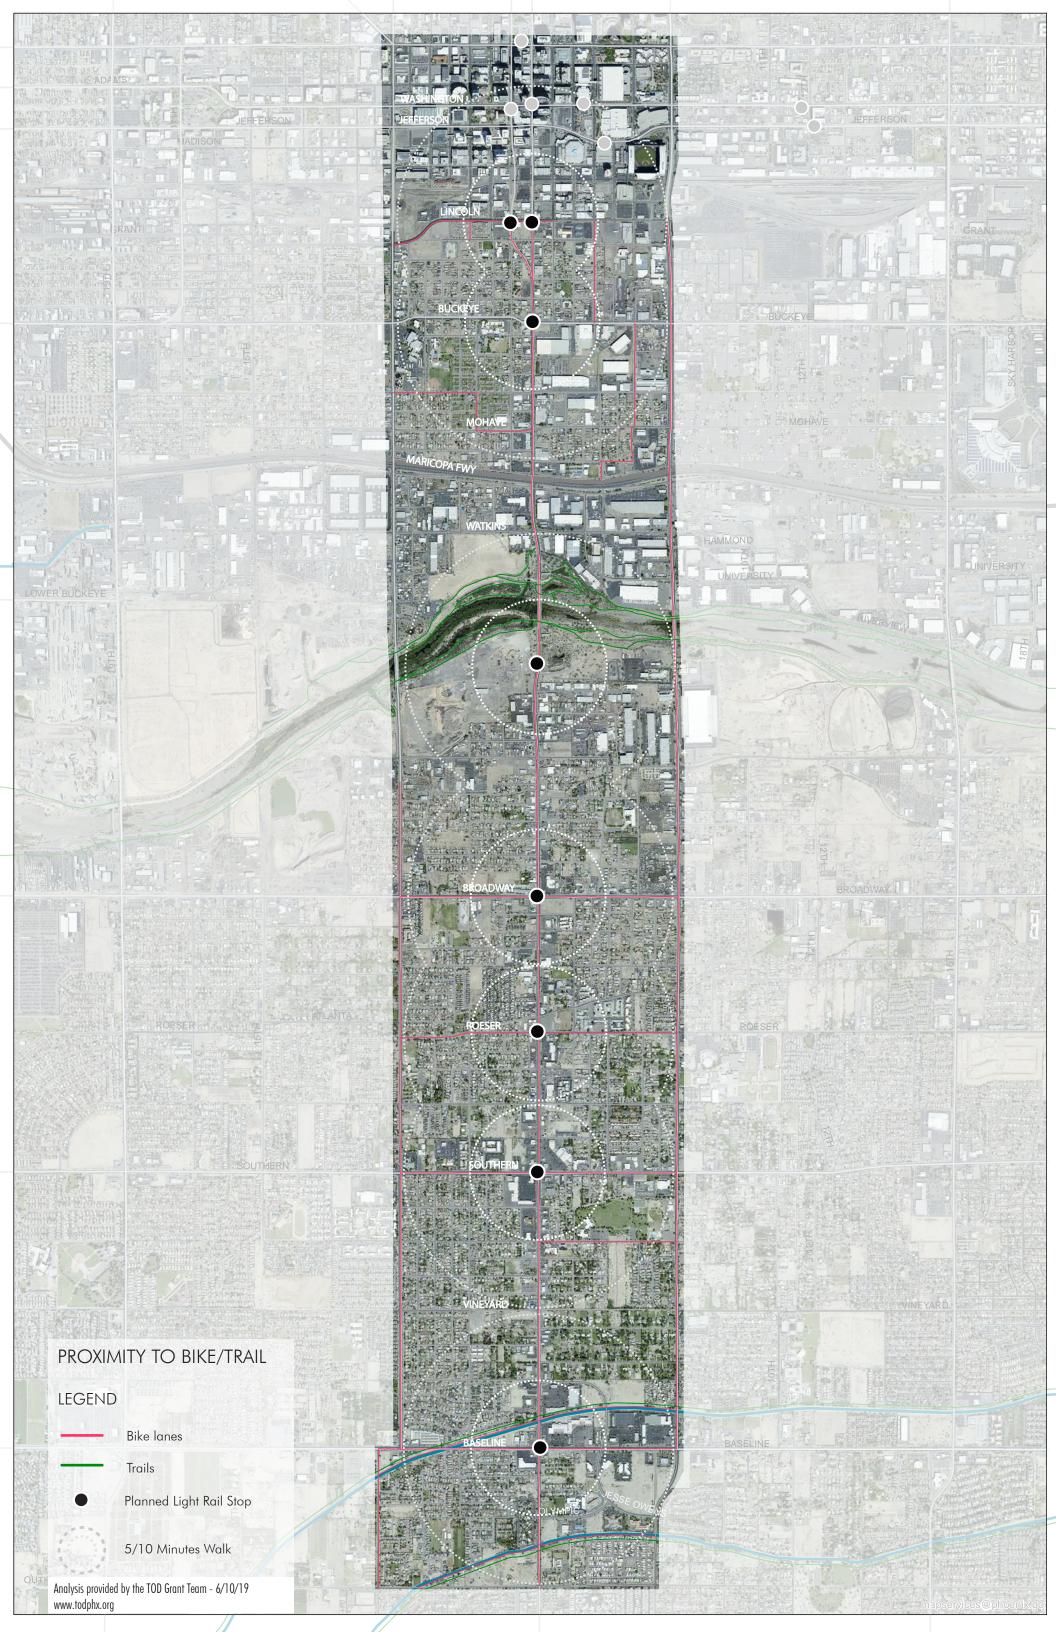

|
| СОМЕ   | Repave Canal                                                  |
| STAY   | Los Dos Molinos                                               |
| STAY   | Los Dos Molinos                                               |
| STAY   | View of South Mountain                                        |
| STAY   | Girl Scouts                                                   |
| СОМЕ   | Stable Bar (South Mountain)                                   |
| STAY   | Phoenix Rod and Gun Club                                      |
| STAY   | Nature Center (South Mountain Environmental Education Center) |
| STAY   | South Mountain Interpretive Center                            |
|        |                                                               |