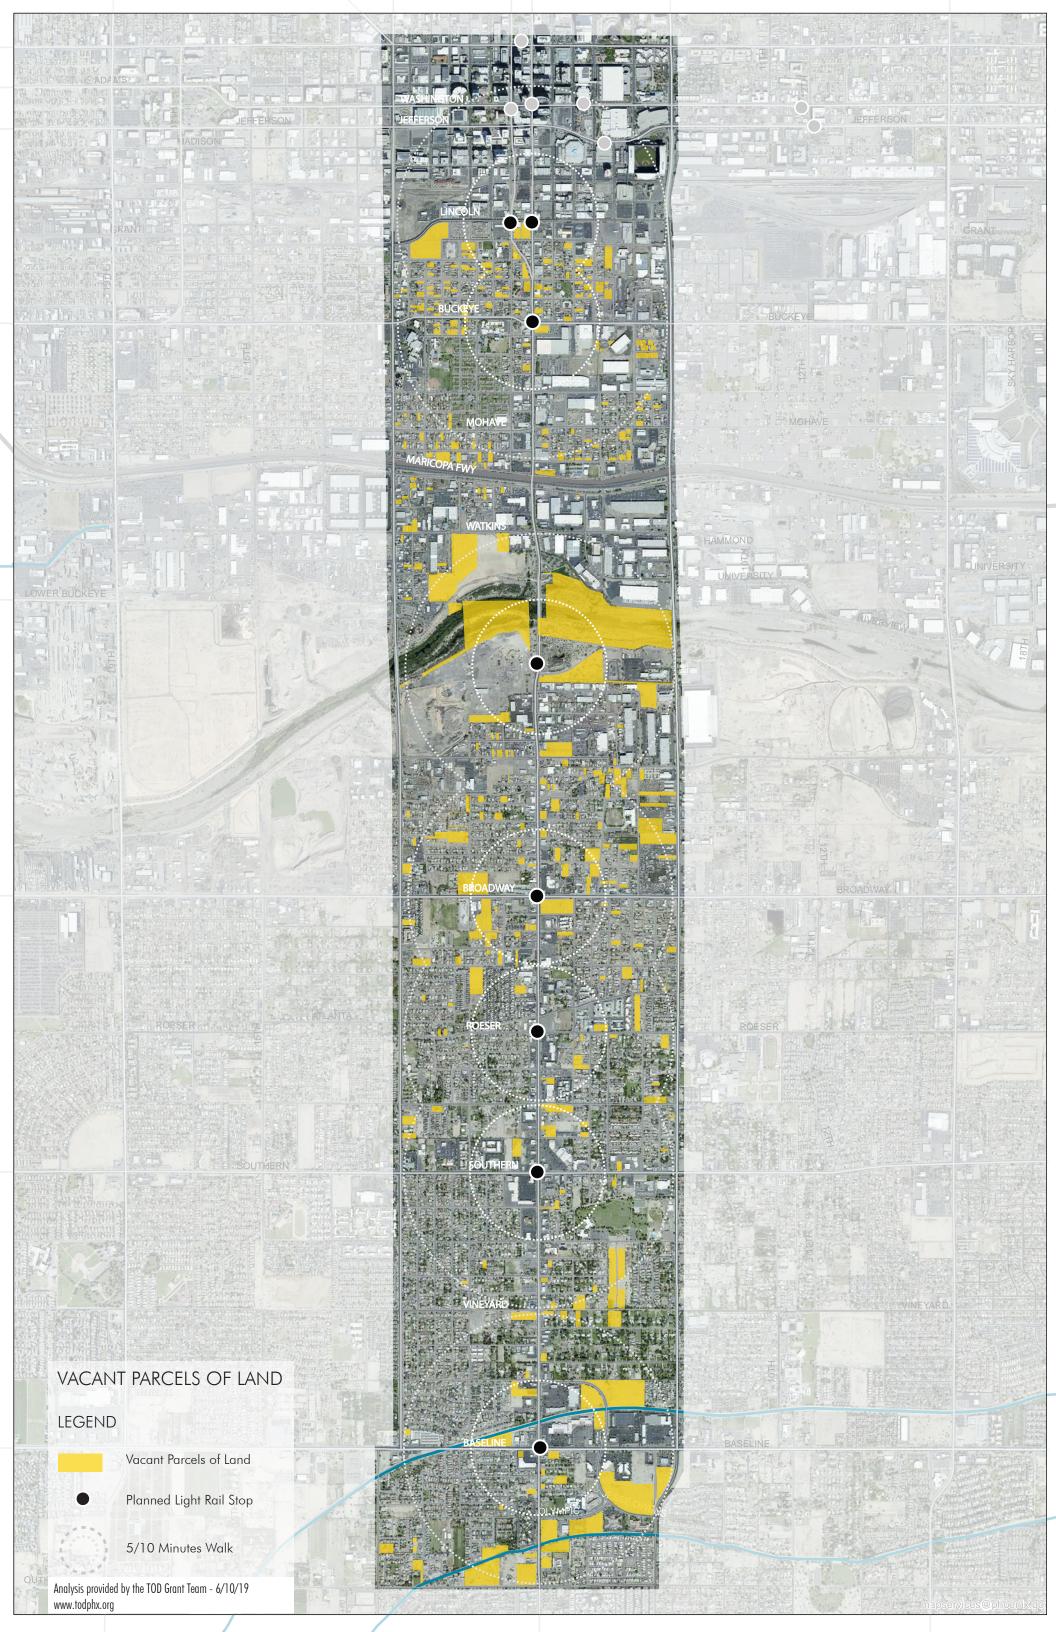

in                                           |
| СОМЕ   | Repave Canal                                                  |
| STAY   | Los Dos Molinos                                               |
| STAY   | Los Dos Molinos                                               |
| STAY   | View of South Mountain                                        |
| STAY   | Girl Scouts                                                   |
| СОМЕ   | Stable Bar (South Mountain)                                   |
| STAY   | Phoenix Rod and Gun Club                                      |
| STAY   | Nature Center (South Mountain Environmental Education Center) |
| STAY   | South Mountain Interpretive Center                            |
|        |                                                               |