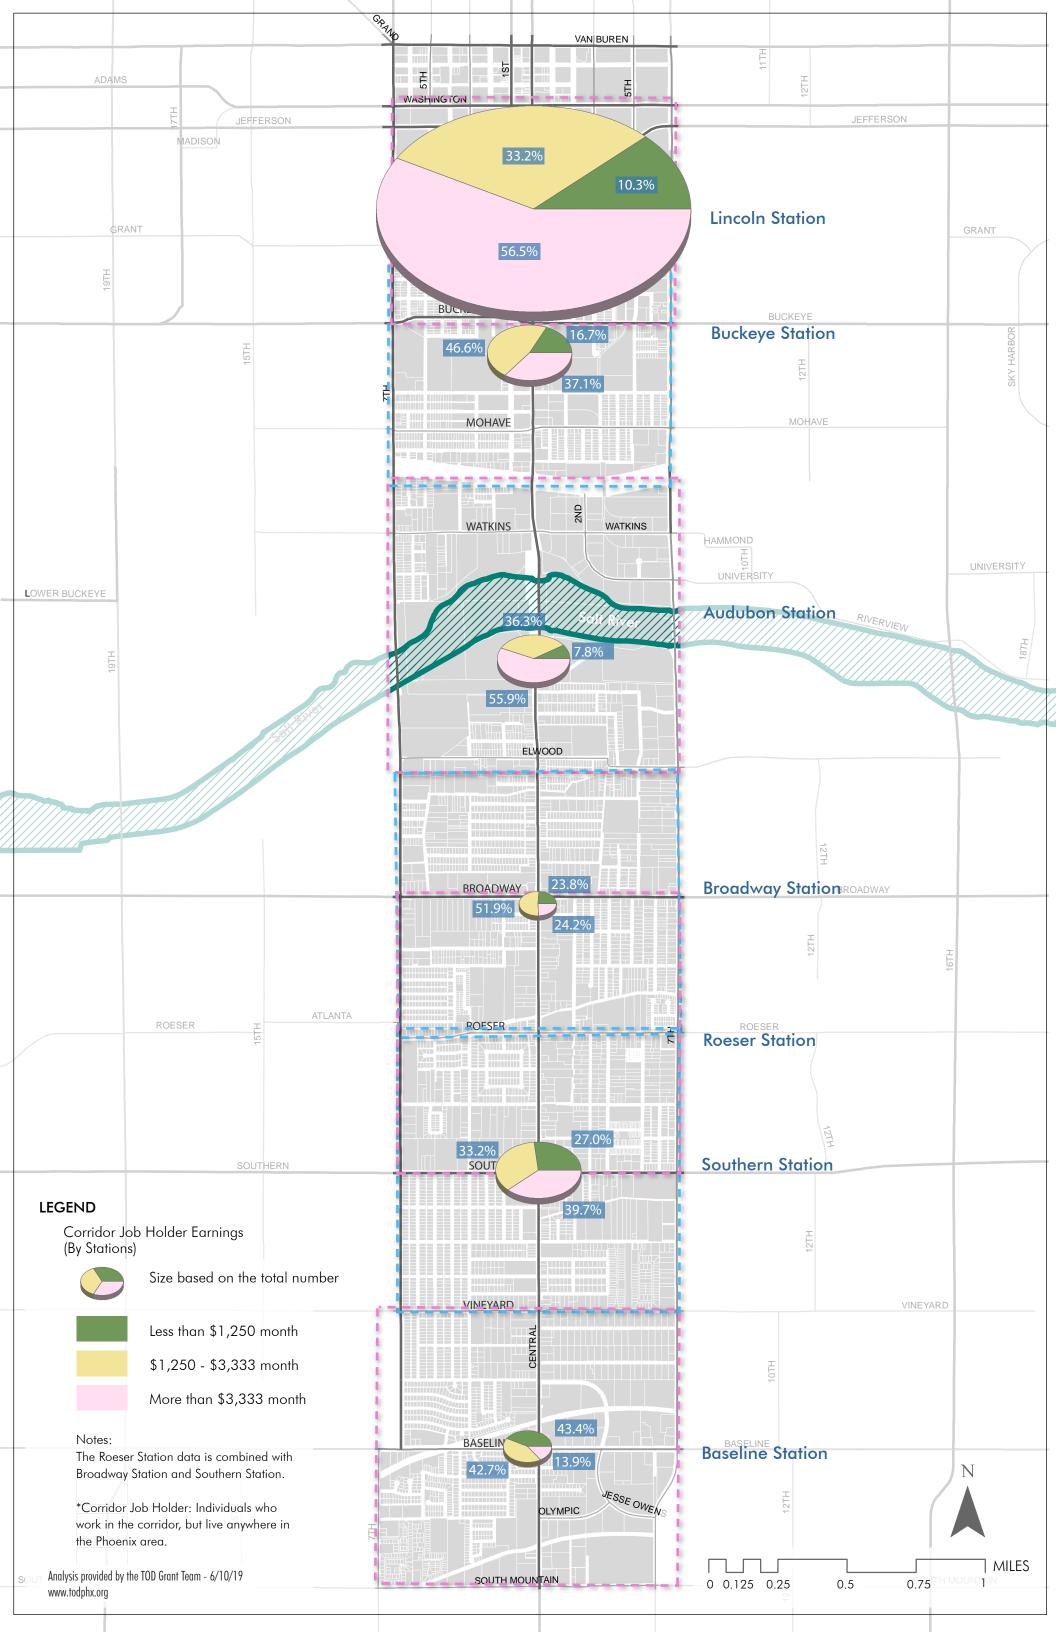

# COMMUNITY IDENTIFIED ASSETS: **NORTH**

| THEME  | IDENTIFIED ASSETS (NORTH - SOUTH) |
|--------|-----------------------------------|
| STAY   | Rio Salado Audubon Center         |
| CHANGE | Payday Loans                      |
| CHANGE | Payday Loans                      |
| STAY   | View of Downtown                  |
| STAY   | Bentley Gallery                   |
| STAY   | Carver                            |
| STAY   | American Legion Post #41          |
| STAY   | Grant Park                        |
| STAY   | American Legion                   |
| STAY   | Galvanize                         |
| СОМЕ   | Bike lane, 3rd Street             |
| СОМЕ   | Trees, shade, sustainability      |
| STAY   | New Garden Café                   |
| STAY   | Central Park