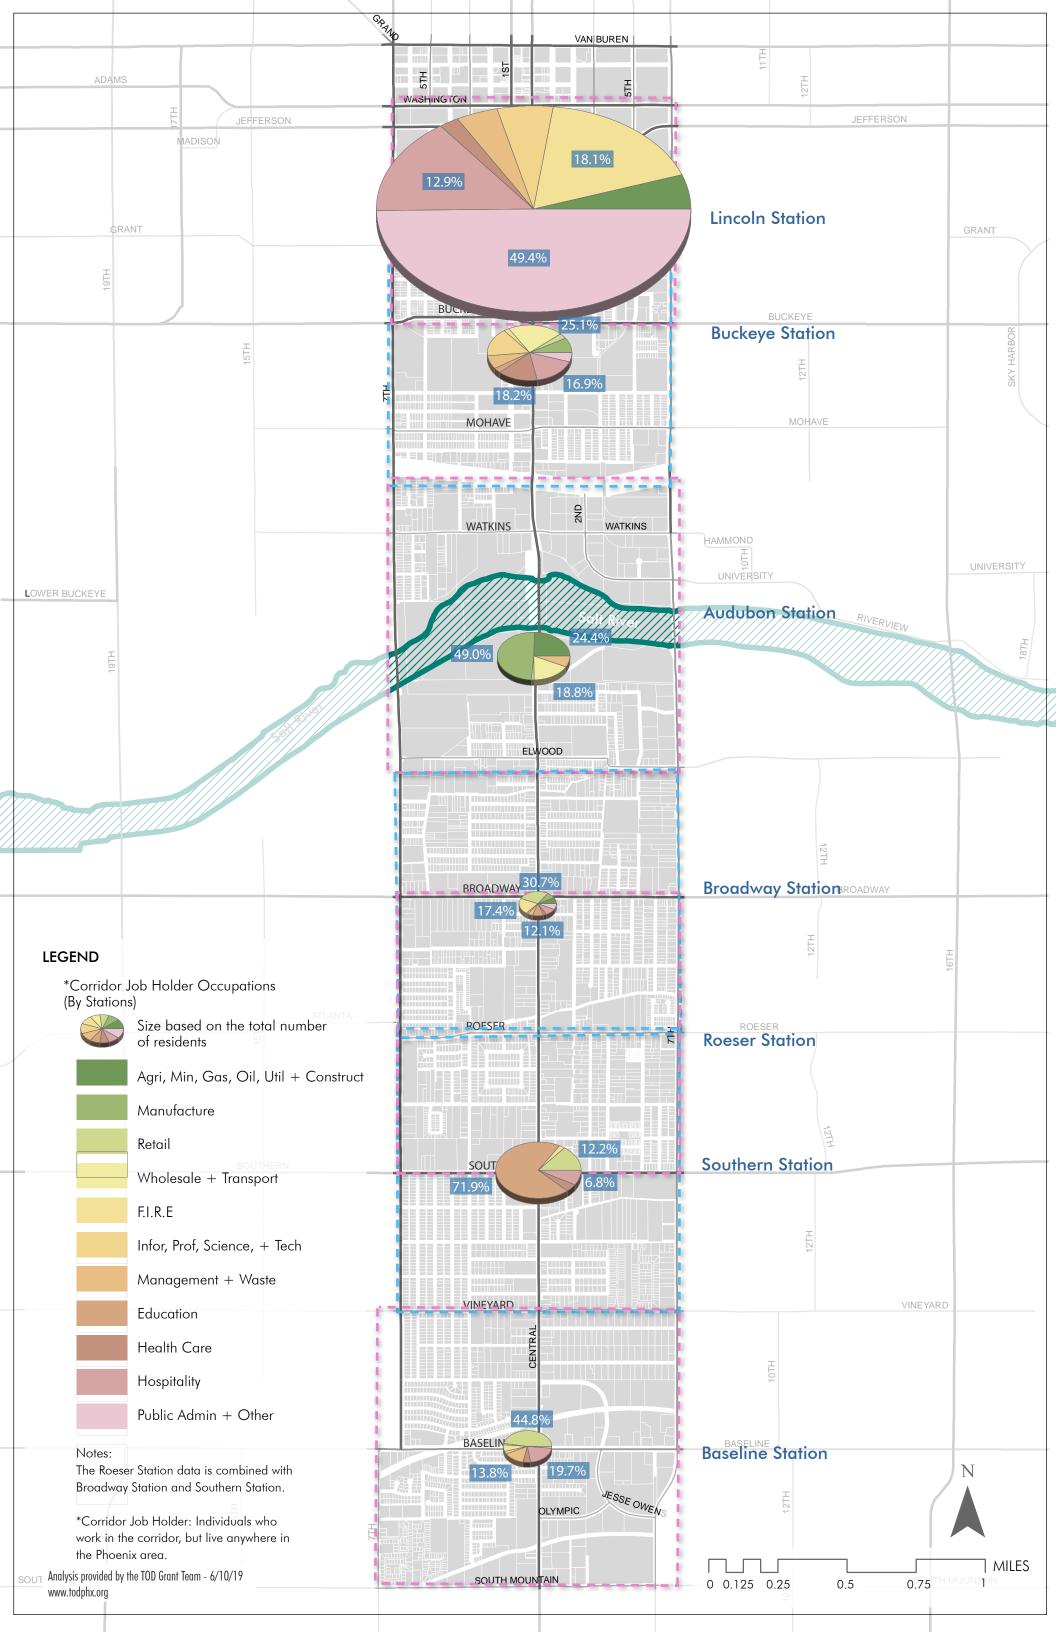

# COMMUNITY IDENTIFIED ASSETS: **NORTH**

| THEME  | IDENTIFIED ASSETS (NORTH - SOUTH) |
|--------|-----------------------------------|
| STAY   | Rio Salado Audubon Center         |
| CHANGE | Payday Loans                      |
| CHANGE | Payday Loans                      |
| STAY   | View of Downtown                  |
| STAY   | Bentley Gallery                   |
| STAY   | Carver                            |
| STAY   | American Legion Post #41          |
| STAY   | Grant Park                        |
| STAY   | American Legion                   |
| STAY   | Galvanize                         |
| СОМЕ   | Bike lane, 3rd Street             |
| СОМЕ   | Trees, shade, sustainability      |
| STAY   | New Garden Café                   |
| STAY   | Central Park