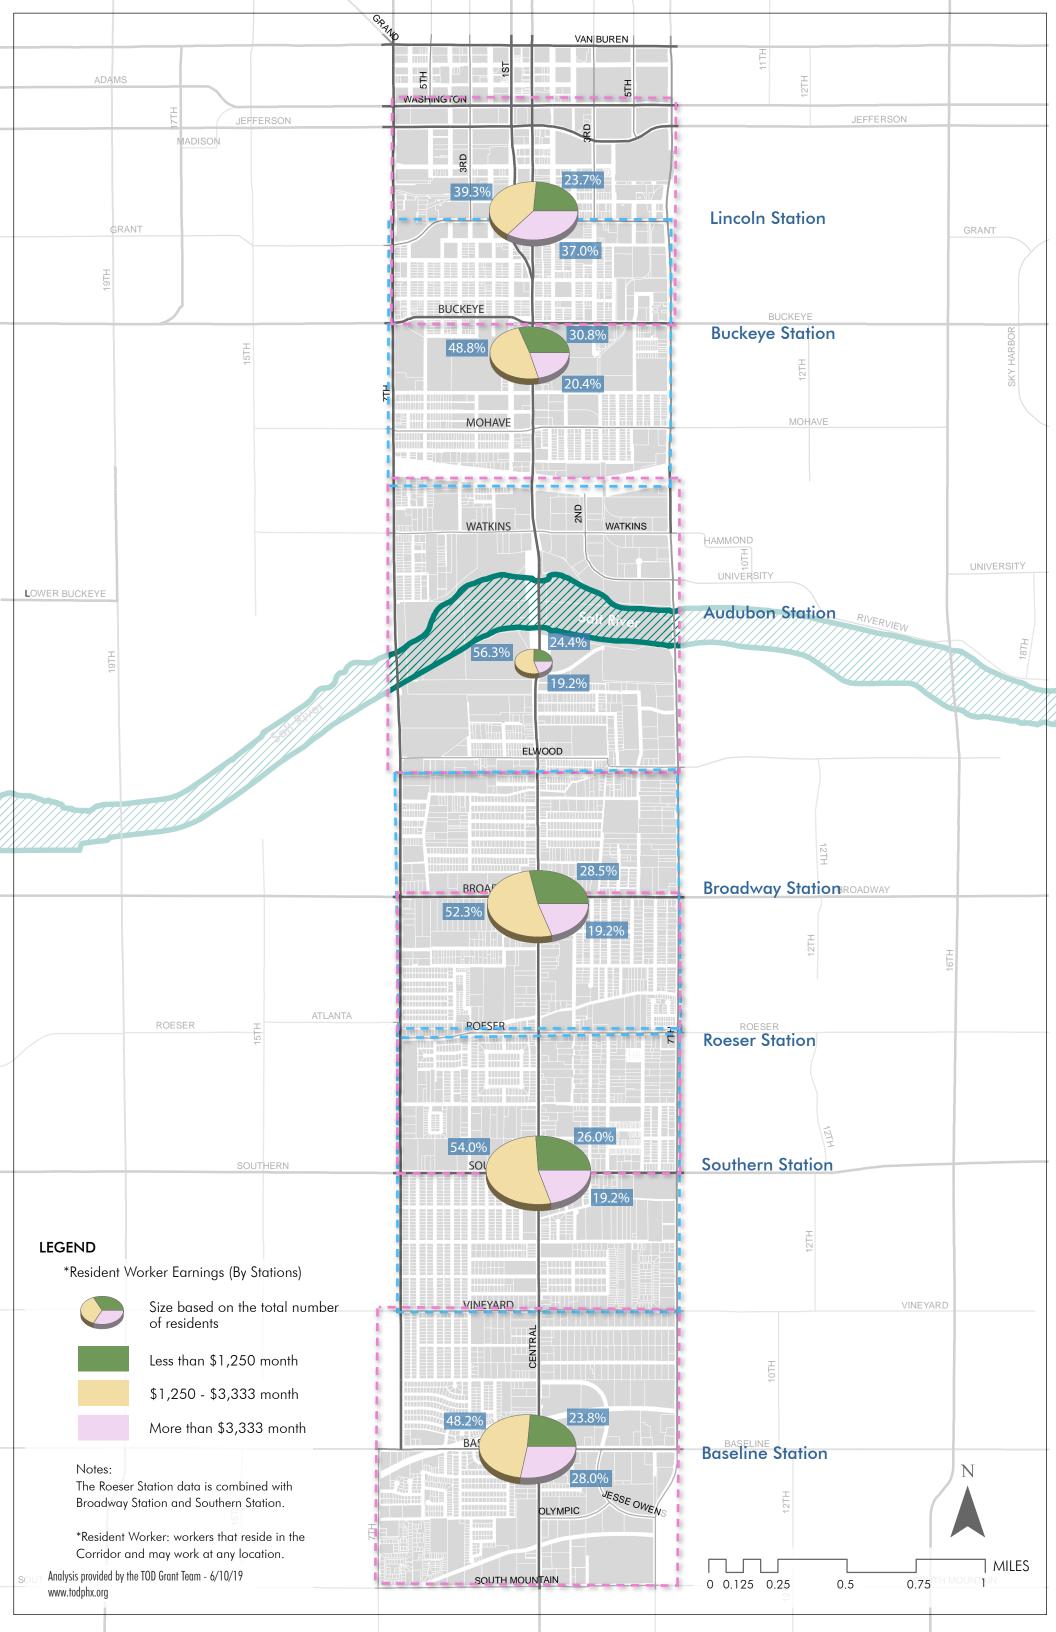

# COMMUNITY IDENTIFIED ASSETS: **NORTH**

| THEME  | IDENTIFIED ASSETS (NORTH - SOUTH) |
|--------|-----------------------------------|
| STAY   | Rio Salado Audubon Center         |
| CHANGE | Payday Loans                      |
| CHANGE | Payday Loans                      |
| STAY   | View of Downtown                  |
| STAY   | Bentley Gallery                   |
| STAY   | Carver                            |
| STAY   | American Legion Post #41          |
| STAY   | Grant Park                        |
| STAY   | American Legion                   |
| STAY   | Galvanize                         |
| СОМЕ   | Bike lane, 3rd Street             |
| СОМЕ   | Trees, shade, sustainability      |
| STAY   | New Garden Café                   |
| STAY   | Central Park