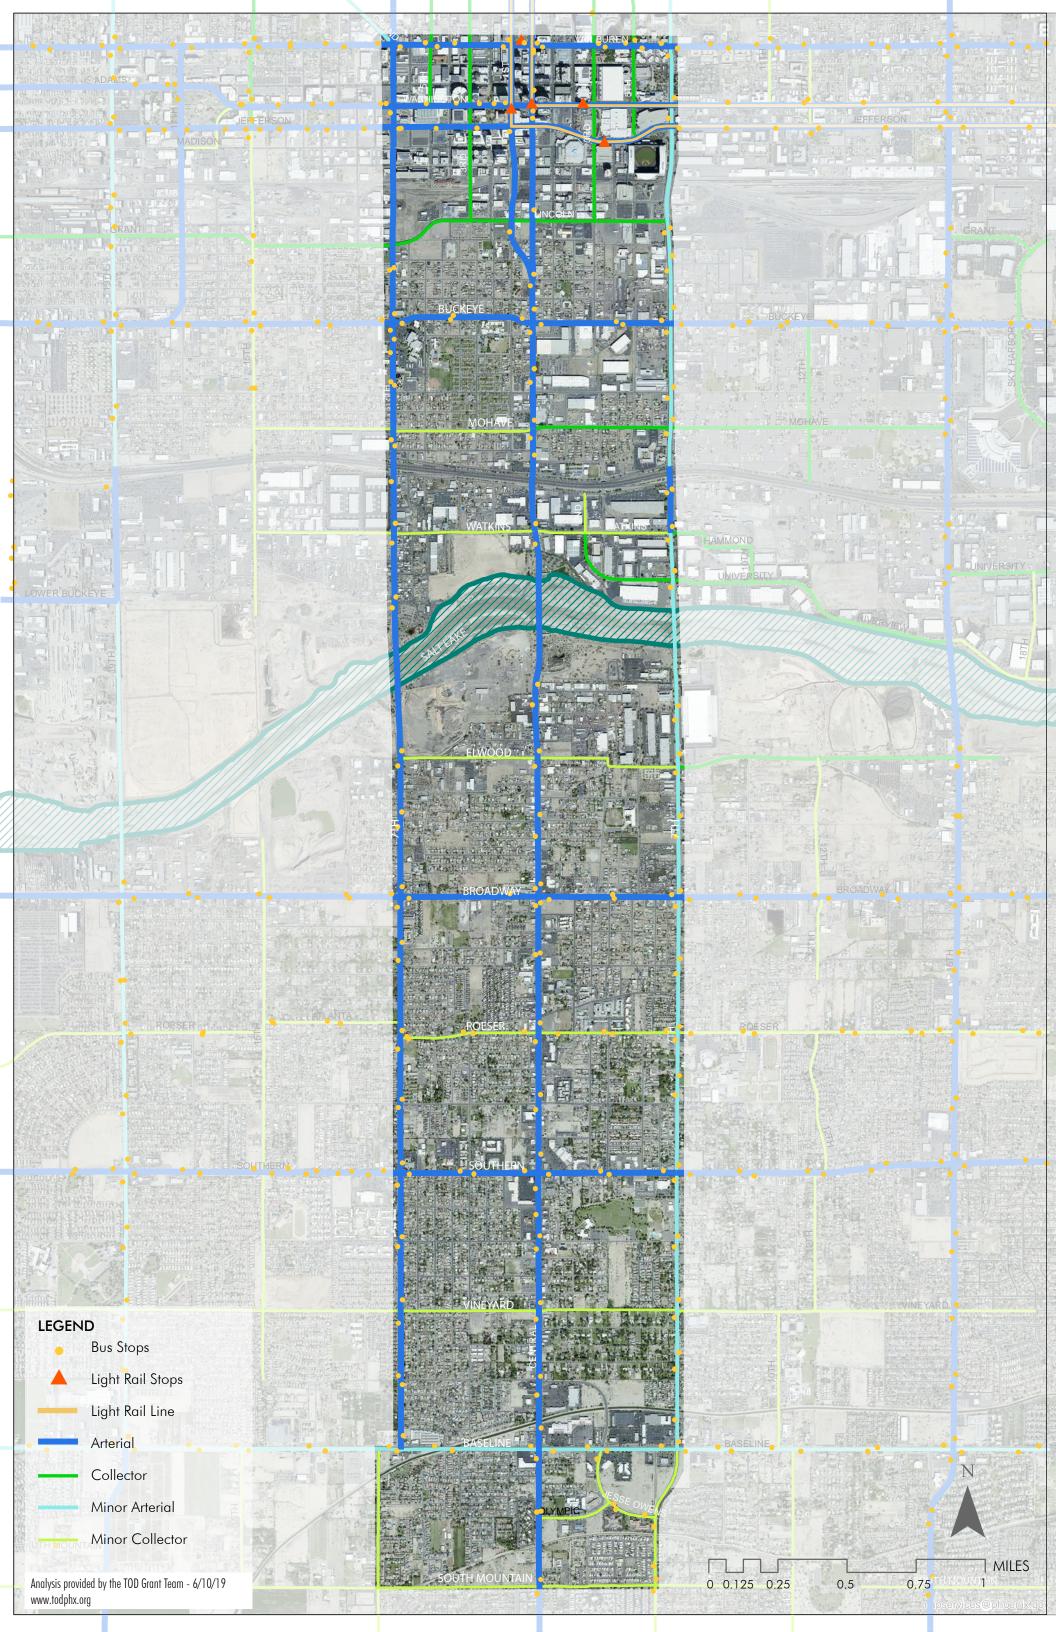

|
| СОМЕ   | Repave Canal                                                  |
| STAY   | Los Dos Molinos                                               |
| STAY   | Los Dos Molinos                                               |
| STAY   | View of South Mountain                                        |
| STAY   | Girl Scouts                                                   |
| СОМЕ   | Stable Bar (South Mountain)                                   |
| STAY   | Phoenix Rod and Gun Club                                      |
| STAY   | Nature Center (South Mountain Environmental Education Center) |
| STAY   | South Mountain Interpretive Center                            |
|        |                                                               |