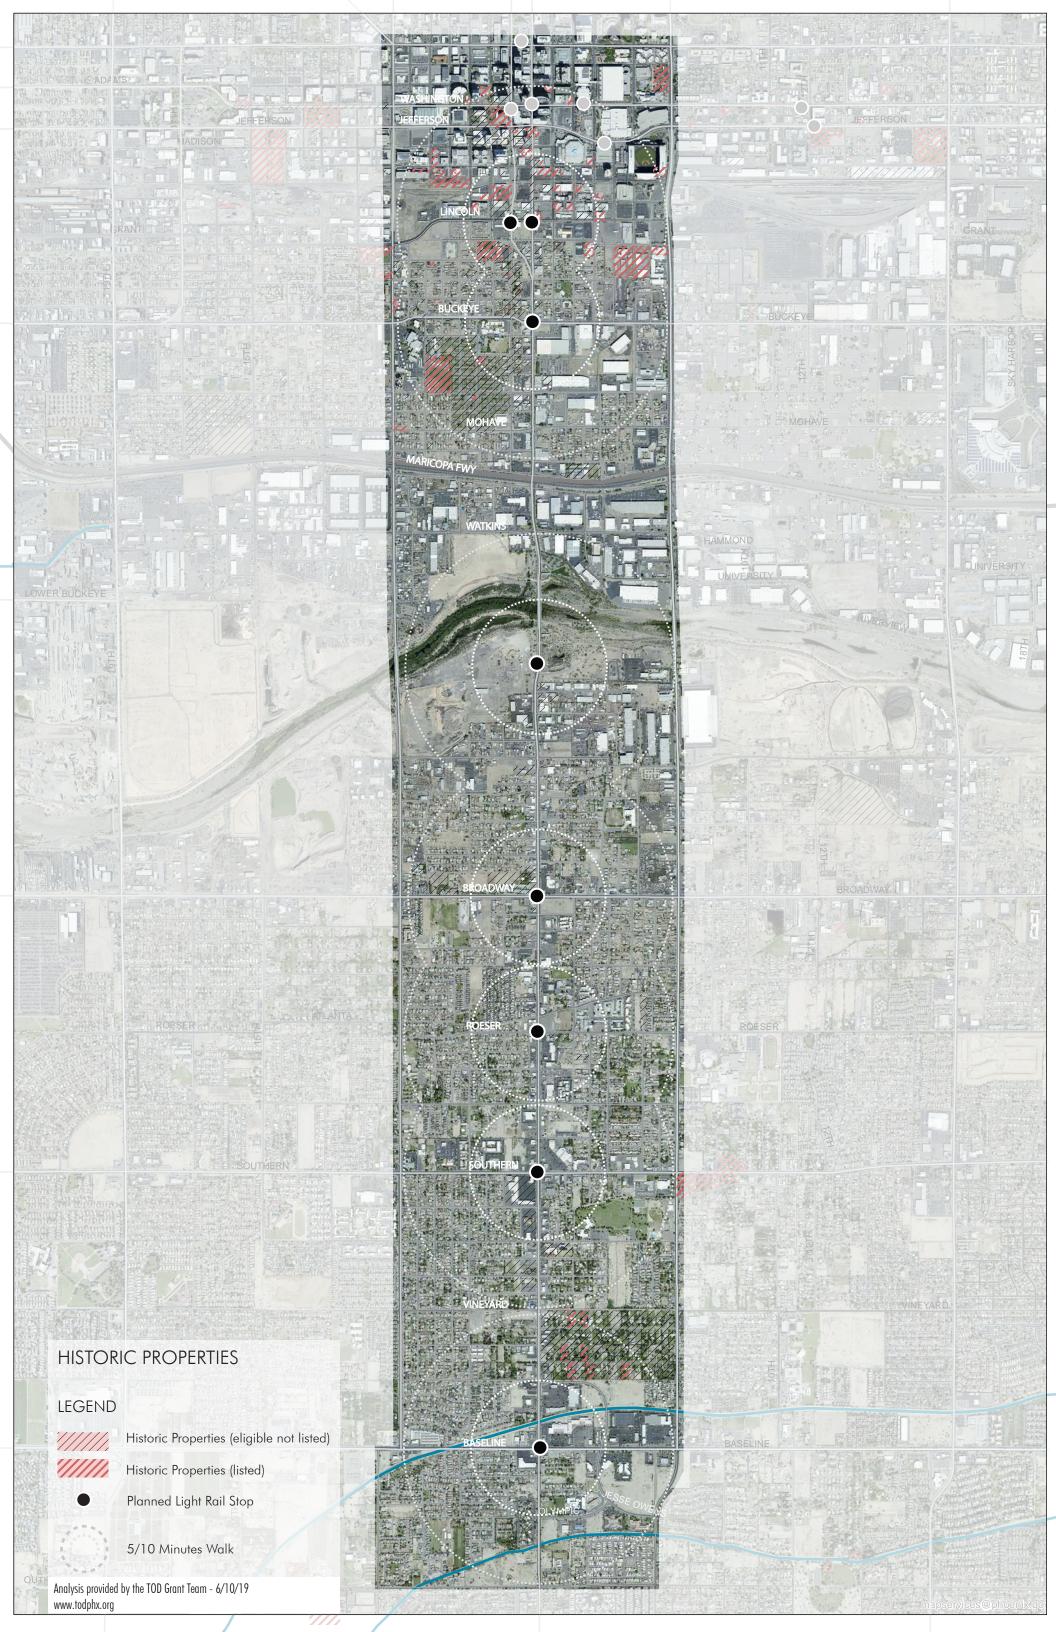

|
| СОМЕ   | Repave Canal                                                  |
| STAY   | Los Dos Molinos                                               |
| STAY   | Los Dos Molinos                                               |
| STAY   | View of South Mountain                                        |
| STAY   | Girl Scouts                                                   |
| СОМЕ   | Stable Bar (South Mountain)                                   |
| STAY   | Phoenix Rod and Gun Club                                      |
| STAY   | Nature Center (South Mountain Environmental Education Center) |
| STAY   | South Mountain Interpretive Center                            |
|        |                                                               |