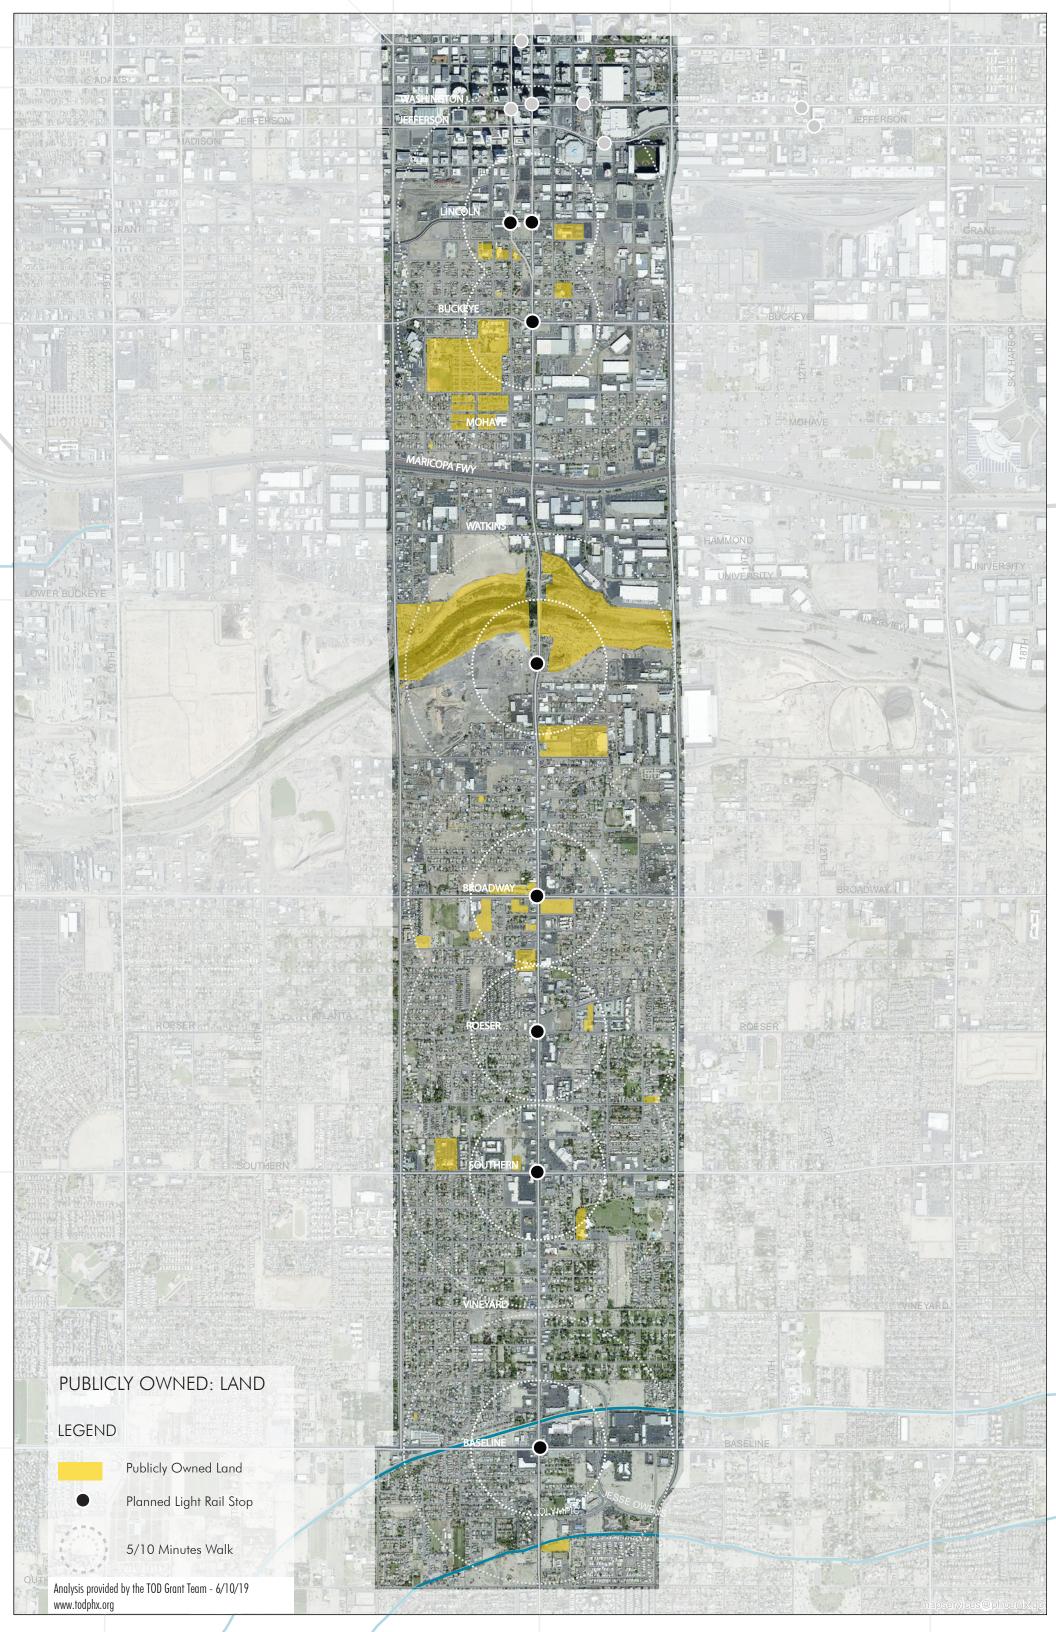

|
| СОМЕ   | Repave Canal                                                  |
| STAY   | Los Dos Molinos                                               |
| STAY   | Los Dos Molinos                                               |
| STAY   | View of South Mountain                                        |
| STAY   | Girl Scouts                                                   |
| СОМЕ   | Stable Bar (South Mountain)                                   |
| STAY   | Phoenix Rod and Gun Club                                      |
| STAY   | Nature Center (South Mountain Environmental Education Center) |
| STAY   | South Mountain Interpretive Center                            |
|        |                                                               |