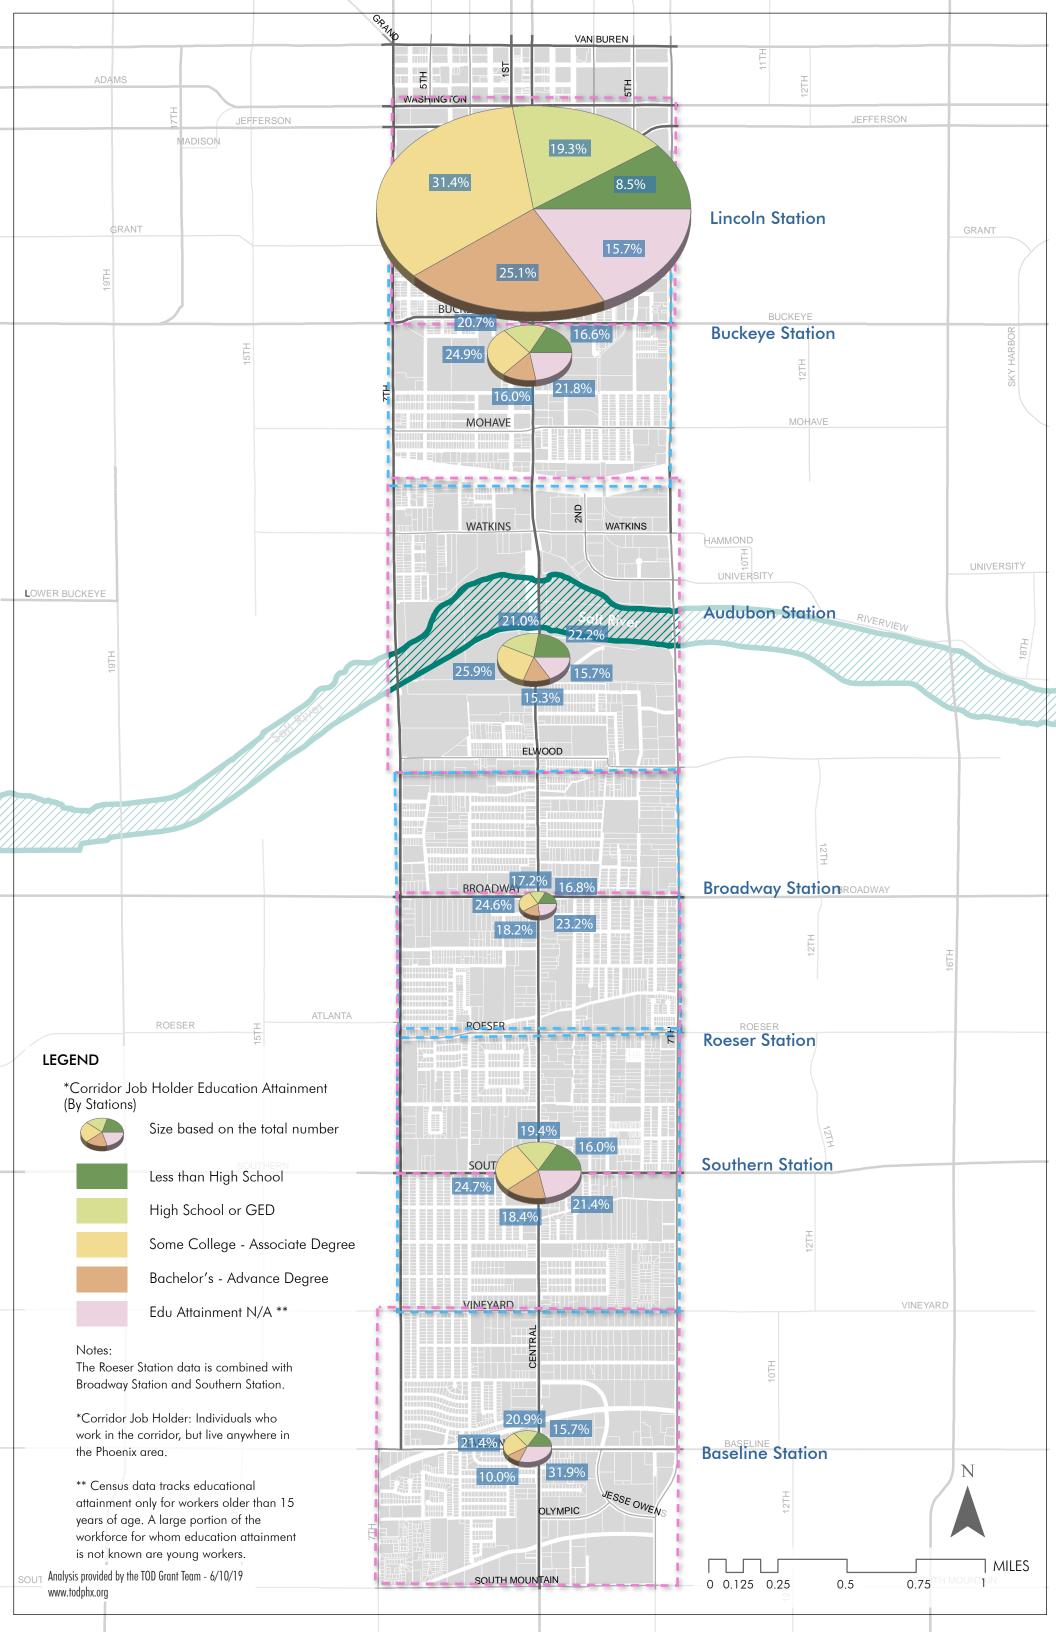

# COMMUNITY IDENTIFIED ASSETS: **NORTH**

| THEME  | IDENTIFIED ASSETS (NORTH - SOUTH) |
|--------|-----------------------------------|
| STAY   | Rio Salado Audubon Center         |
| CHANGE | Payday Loans                      |
| CHANGE | Payday Loans                      |
| STAY   | View of Downtown                  |
| STAY   | Bentley Gallery                   |
| STAY   | Carver                            |
| STAY   | American Legion Post #41          |
| STAY   | Grant Park                        |
| STAY   | American Legion                   |
| STAY   | Galvanize                         |
| СОМЕ   | Bike lane, 3rd Street             |
| СОМЕ   | Trees, shade, sustainability      |
| STAY   | New Garden Café                   |
| STAY   | Central Park