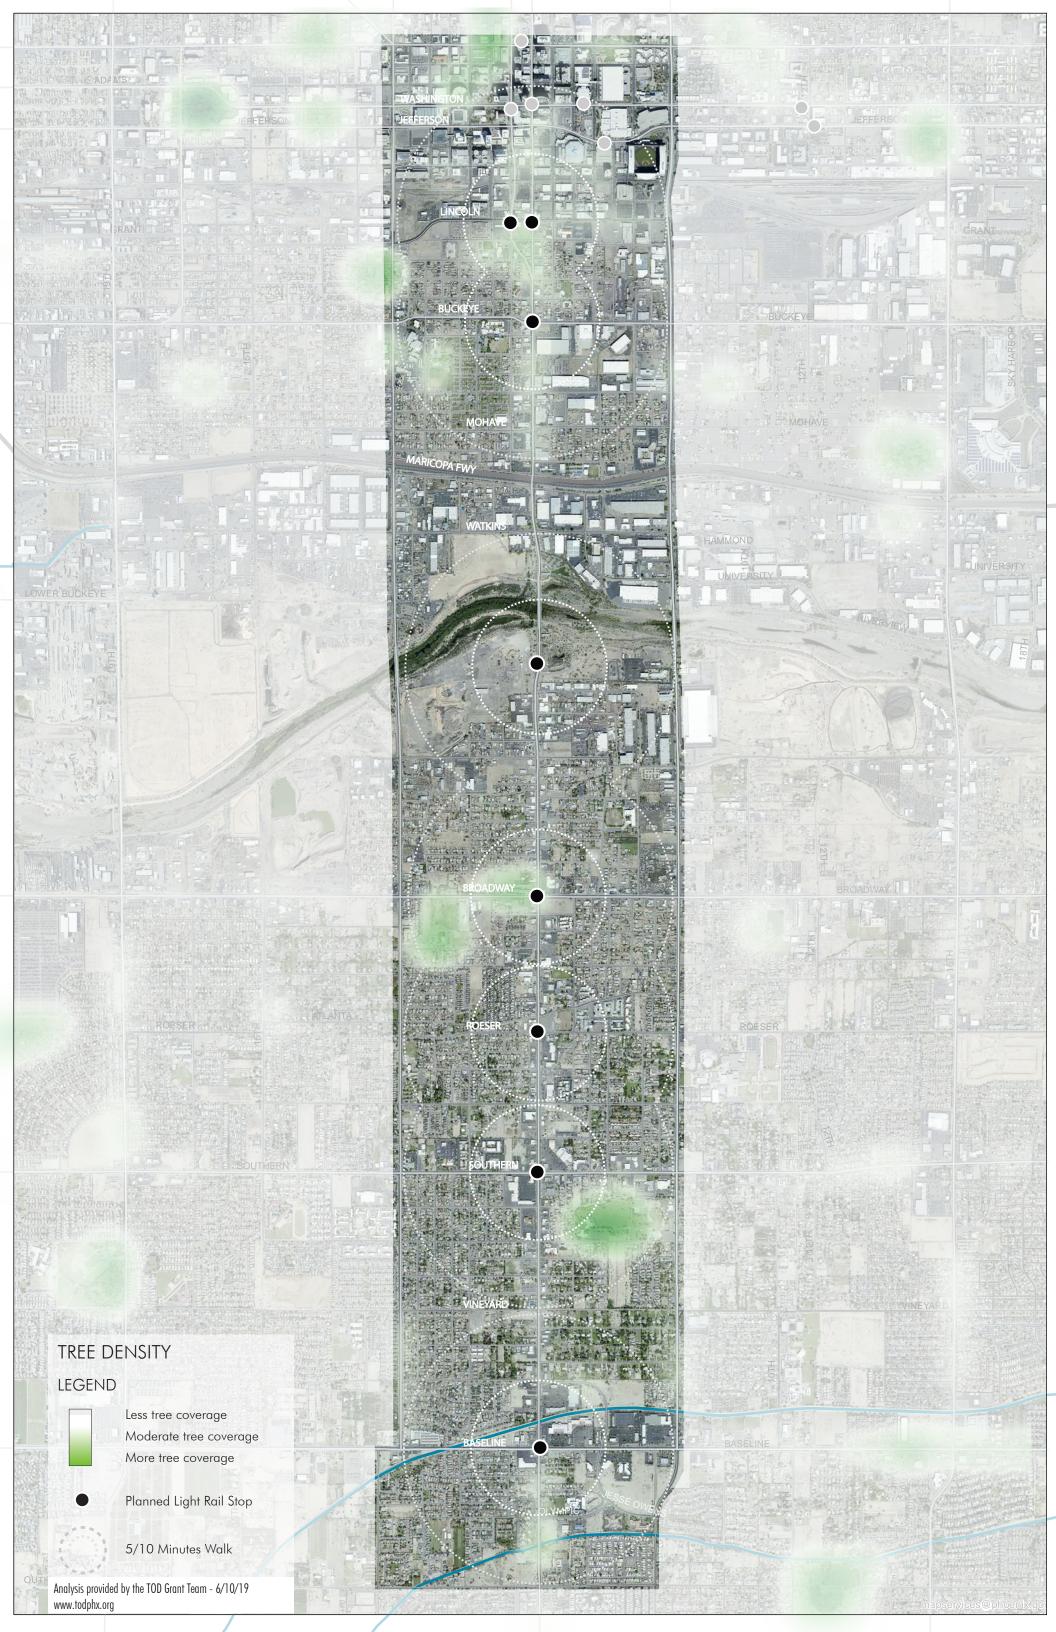

|
| СОМЕ   | Repave Canal                                                  |
| STAY   | Los Dos Molinos                                               |
| STAY   | Los Dos Molinos                                               |
| STAY   | View of South Mountain                                        |
| STAY   | Girl Scouts                                                   |
| СОМЕ   | Stable Bar (South Mountain)                                   |
| STAY   | Phoenix Rod and Gun Club                                      |
| STAY   | Nature Center (South Mountain Environmental Education Center) |
| STAY   | South Mountain Interpretive Center                            |
|        |                                                               |