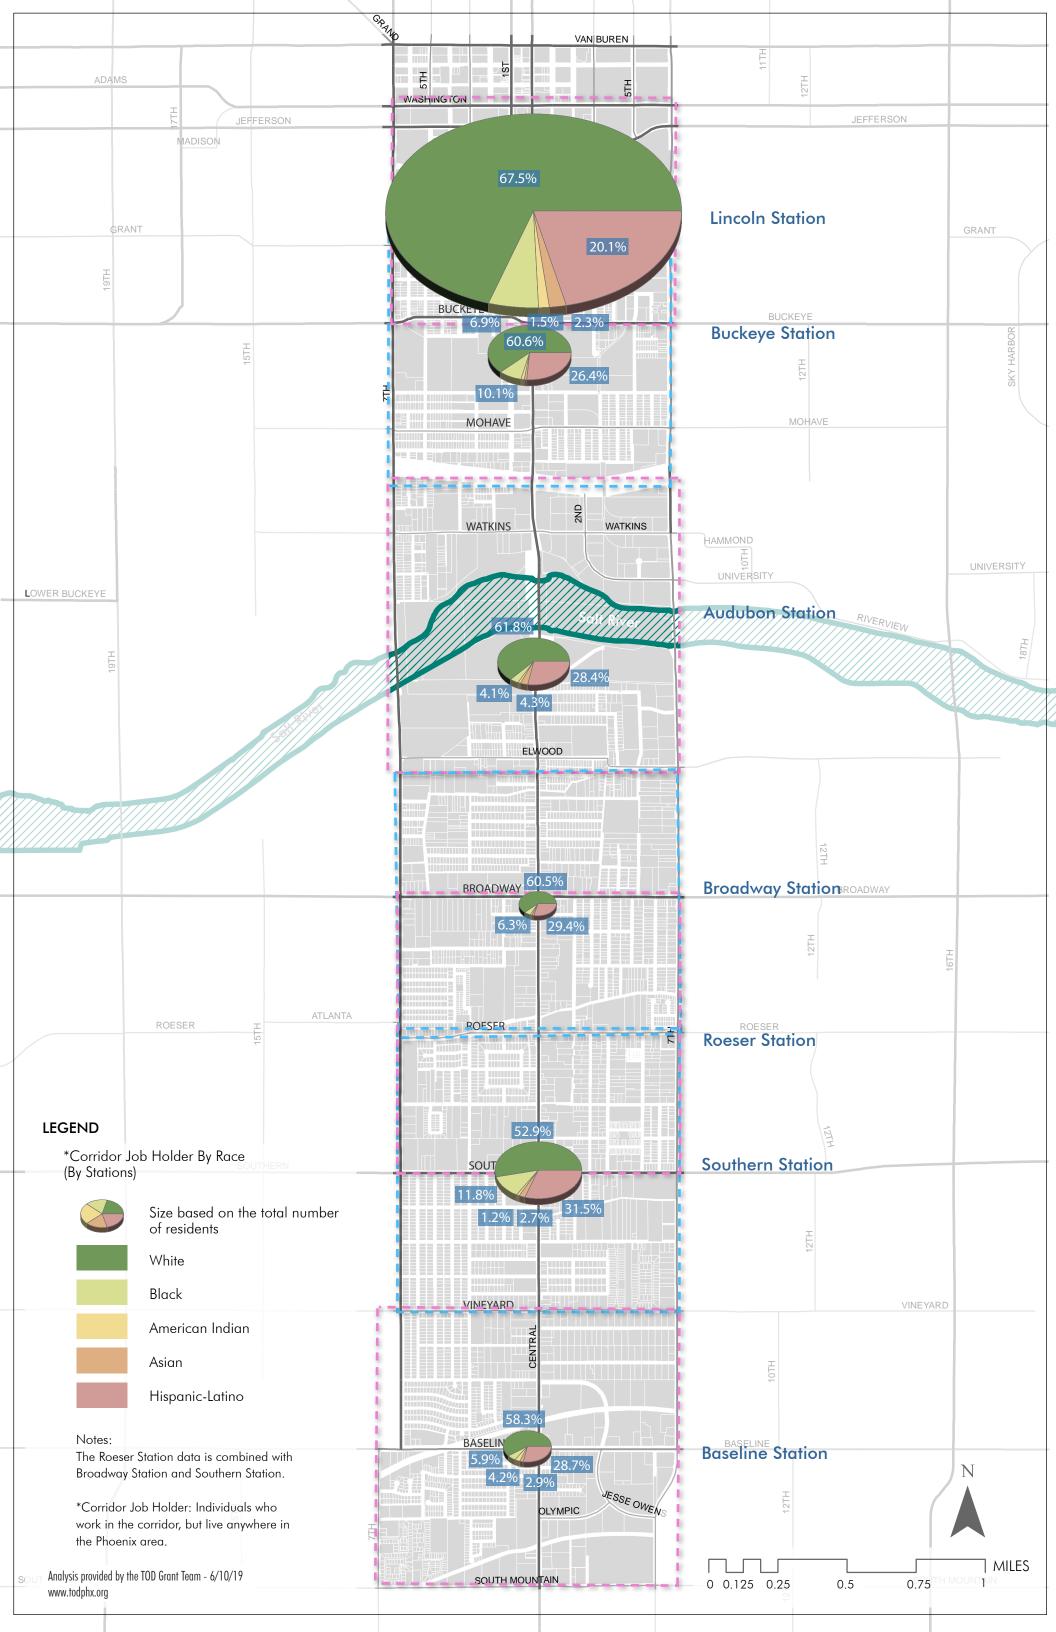

# COMMUNITY IDENTIFIED ASSETS: **NORTH**

| THEME  | IDENTIFIED ASSETS (NORTH - SOUTH) |
|--------|-----------------------------------|
| STAY   | Rio Salado Audubon Center         |
| CHANGE | Payday Loans                      |
| CHANGE | Payday Loans                      |
| STAY   | View of Downtown                  |
| STAY   | Bentley Gallery                   |
| STAY   | Carver                            |
| STAY   | American Legion Post #41          |
| STAY   | Grant Park                        |
| STAY   | American Legion                   |
| STAY   | Galvanize                         |
| СОМЕ   | Bike lane, 3rd Street             |
| СОМЕ   | Trees, shade, sustainability      |
| STAY   | New Garden Café                   |
| STAY   | Central Park