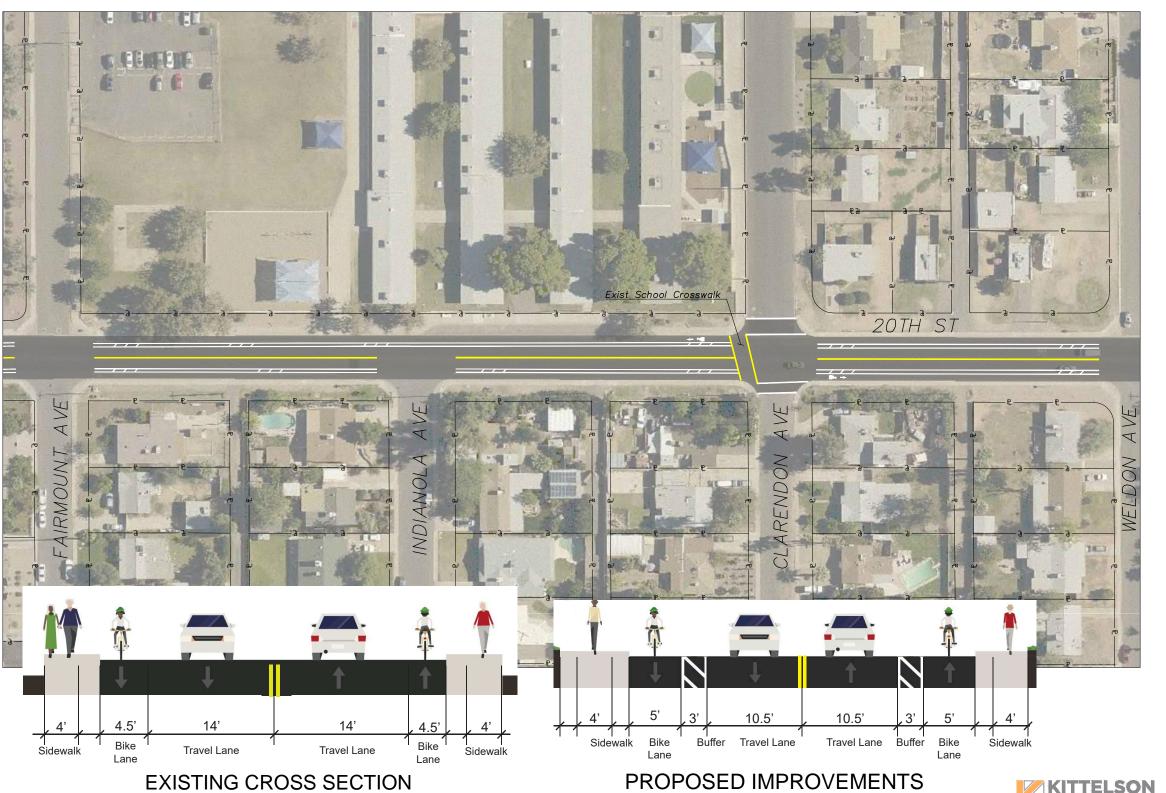

## **ROADWAY PLAN SHEETS**

CITY OF PHOENIX, ARIZONA STREET TRANSPORTATION DEPARTMENT

20TH STREET (PHASE 1) BIKE/PED IMPROVEMENTS FAIRMOUNT AVE - WELDON AVE

| DR: JGA DES: JGA CK: JMS           | SHEET | TOTAL  | AS    |
|------------------------------------|-------|--------|-------|
| DATE:10/18 DATE: 10/18 DATE: 10/18 | NO:   | SHEETS | BUILT |
| SCALE: 1" = 40'                    | 10    | 13     |       |