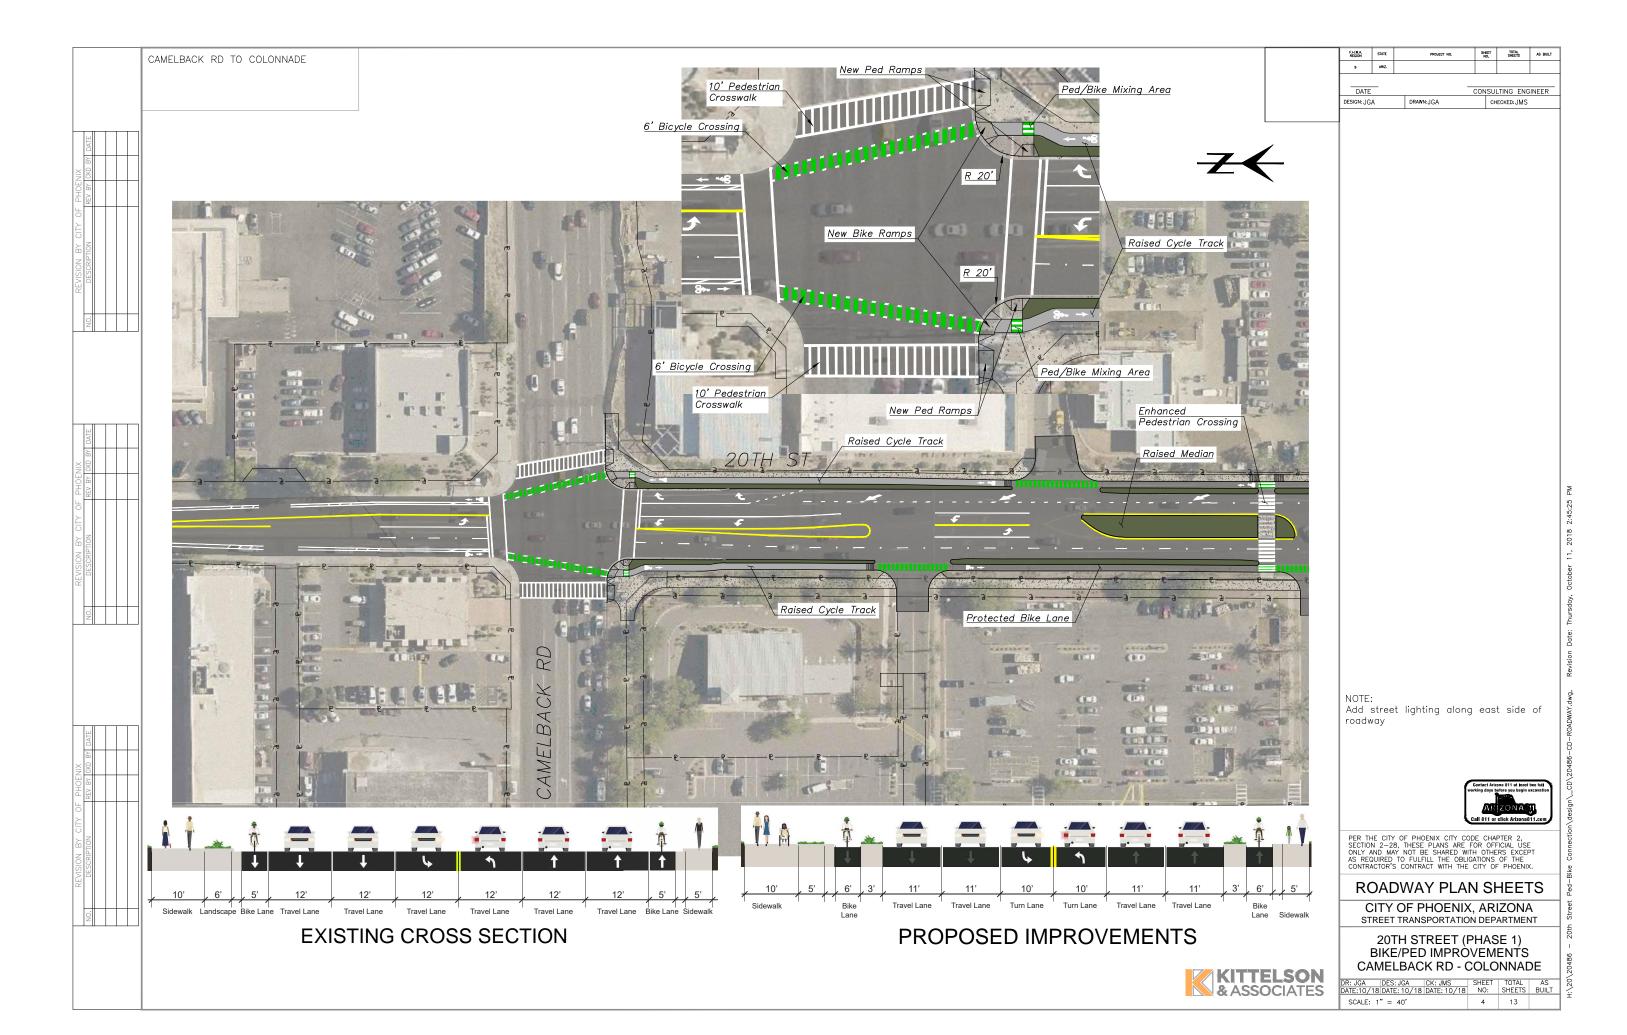

## **ROADWAY PLAN SHEETS**

CITY OF PHOENIX, ARIZONA STREET TRANSPORTATION DEPARTMENT

20TH STREET (PHASE 1) BIKE/PED IMPROVEMENTS COLTER ST TO CAMELBACK RD

| DR: JGA    |             | CK: JMS     | SHEET | TOTAL  | AS    | ш |
|------------|-------------|-------------|-------|--------|-------|---|
| DATE:10/18 | DATE: 10/18 | DATE: 10/18 | NO:   | SHEETS | BUILT |   |
| SCALE: 1   | " = 40'     |             | 3     | 13     |       |   |
|            |             |             |       |        |       |   |