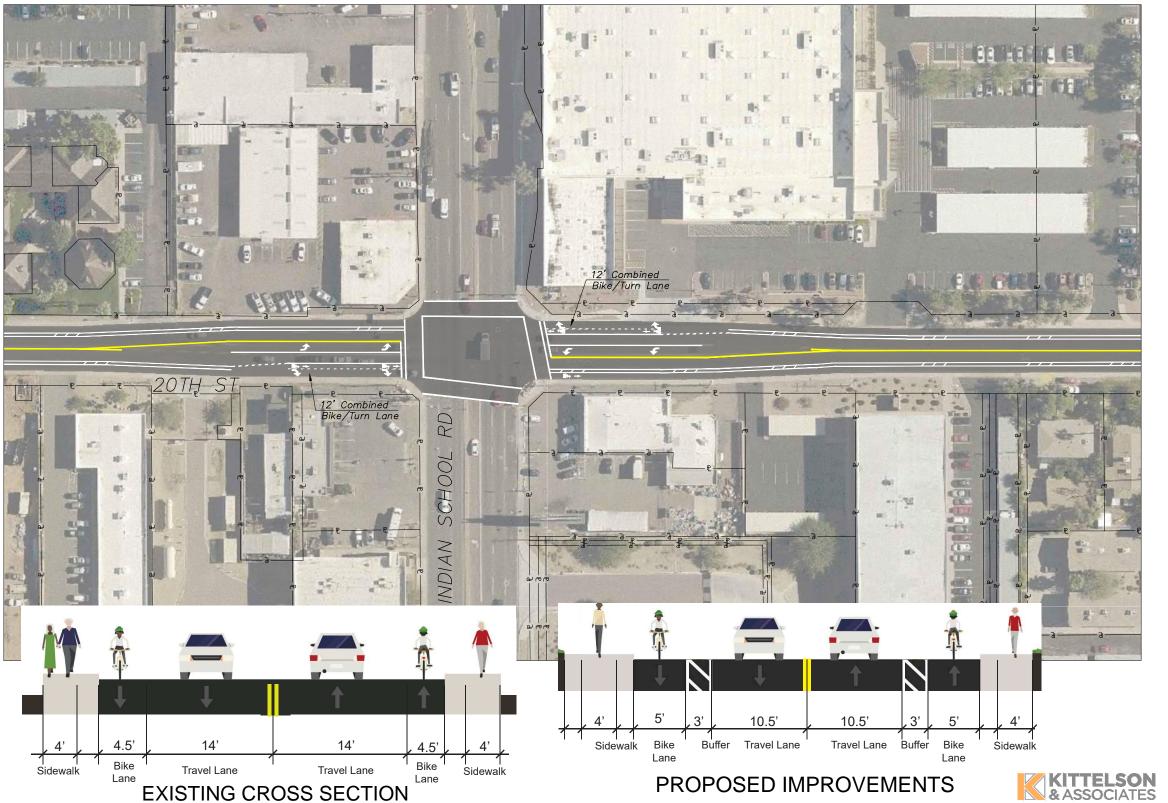

## **ROADWAY PLAN SHEETS**

CITY OF PHOENIX, ARIZONA STREET TRANSPORTATION DEPARTMENT

20TH STREET (PHASE 1) BIKE/PED IMPROVEMENTS GLENROSA AVE - INDIAN SCHOOL RD

SCALE: 1" = 40' 8 13

**KITTELSON** & ASSOCIATES

# **ROADWAY PLAN SHEETS**

CITY OF PHOENIX, ARIZONA STREET TRANSPORTATION DEPARTMENT

20TH STREET (PHASE 1) BIKE/PED IMPROVEMENTS INDIAN SCHOOL RD - FAIRMOUNT AVE

| DR: JGA    | DES: JGA    | CK: JMS     | SHEET | TOTAL  | AS    |
|------------|-------------|-------------|-------|--------|-------|
| DATE:10/18 | DATE: 10/18 | DATE: 10/18 | NO:   | SHEETS | BUILT |
| SCALE: 1   | " = 40'     |             | 9     | 13     |       |