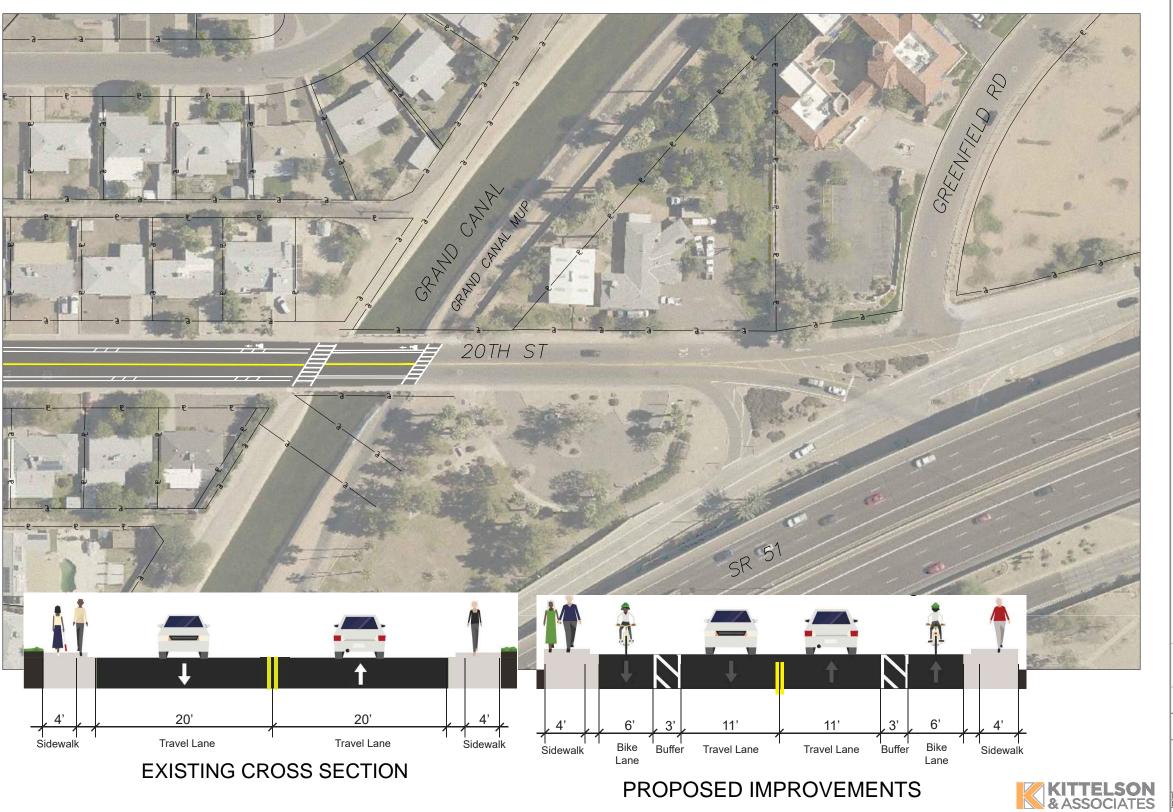

# **ROADWAY PLAN SHEETS**

CITY OF PHOENIX, ARIZONA STREET TRANSPORTATION DEPARTMENT

20TH STREET (PHASE 1) BIKE/PED IMPROVEMENTS MONTEREY WAY - GRAND CANAL

| DR: JGA    | DES: JGA    | CK: JMS     | SHEET | TOTAL  | AS    |
|------------|-------------|-------------|-------|--------|-------|
| DATE:10/18 | DATE: 10/18 | DATE: 10/18 | NO:   | SHEETS | BUILT |
| SCALE: 1   | " = 40'     |             | 13    | 13     |       |