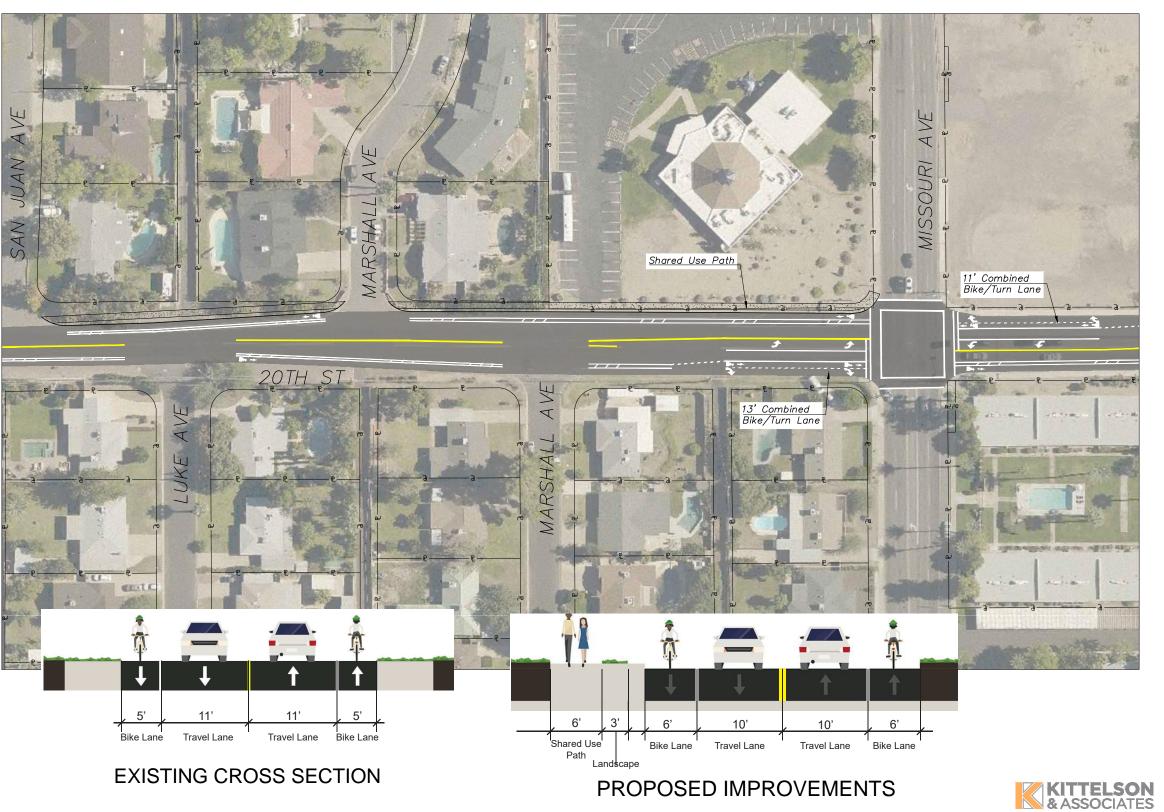

# **ROADWAY PLAN SHEETS**

CITY OF PHOENIX, ARIZONA STREET TRANSPORTATION DEPARTMENT

20TH STREET (PHASE 1) BIKE/PED IMPROVEMENTS SAN JUAN AVE - MISSOURI AVE

OR: JGA DES: JGA CK: JMS SHEET TOTAL AS DATE: 10/18 DATE: 10/18 NO: SHEETS BUILT SCALE: 1" = 40' 1 13