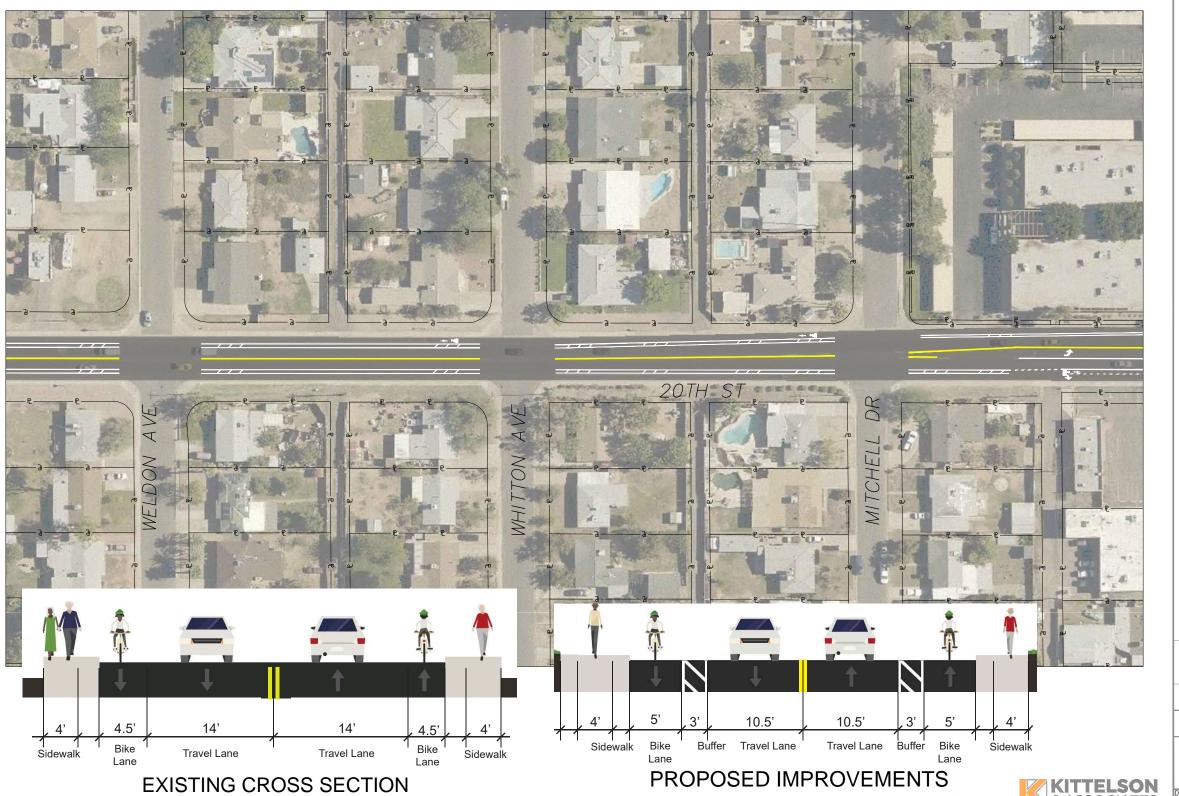

# **ROADWAY PLAN SHEETS**

CITY OF PHOENIX, ARIZONA STREET TRANSPORTATION DEPARTMENT

20TH STREET (PHASE 1) BIKE/PED IMPROVEMENTS WELDON AVE - OSBORN RD

| DR: JGA    | CK: JMS     | SHEET | TOTAL  | AS    |
|------------|-------------|-------|--------|-------|
| DATE:10/18 | DATE: 10/18 | NO:   | SHEETS | BUILT |
| SCALE: 1'  |             | 11    | 13     |       |