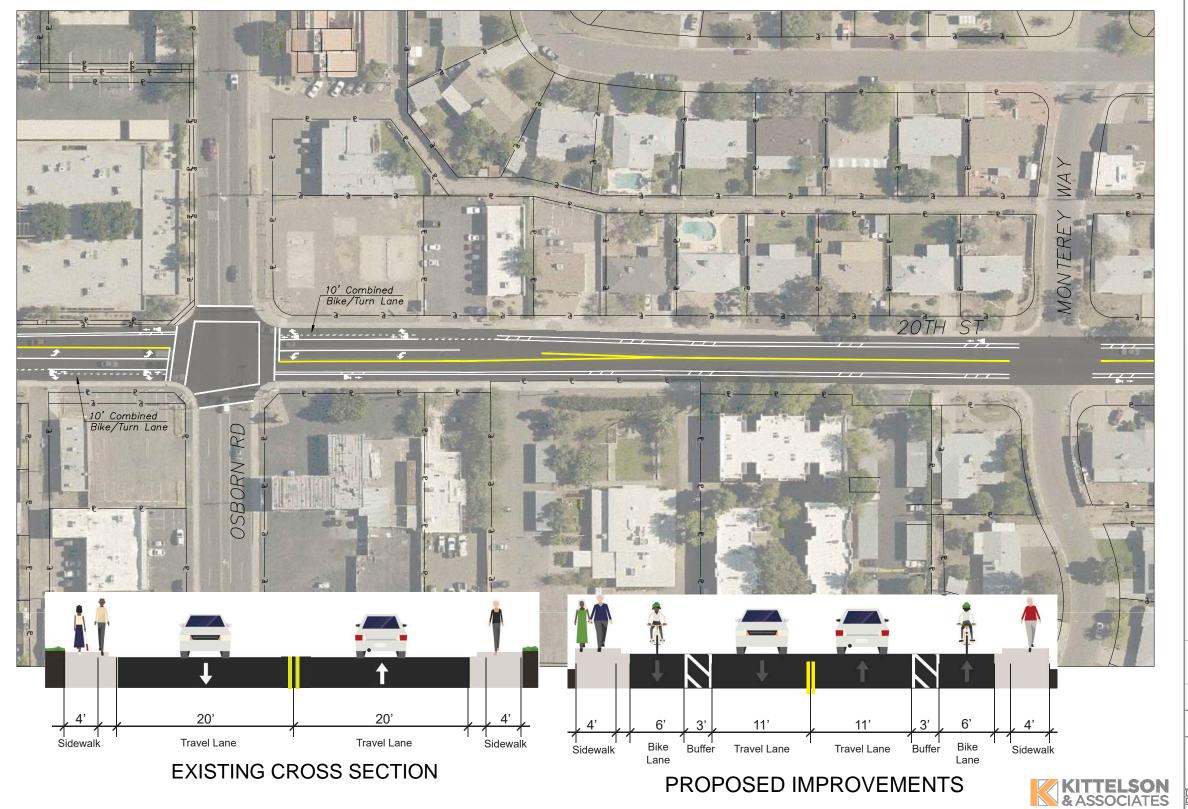

# **ROADWAY PLAN SHEETS**

CITY OF PHOENIX, ARIZONA STREET TRANSPORTATION DEPARTMENT

20TH STREET (PHASE 1) BIKE/PED IMPROVEMENTS OSBORN RD - MONTEREY WAY

| DR: JGA DES: JGA CK: JMS           | SHEET | TOTAL  | AS    |
|------------------------------------|-------|--------|-------|
| DATE:10/18 DATE: 10/18 DATE: 10/18 | NO:   | SHEETS | BUILT |
| SCALE: 1" = 40'                    | 12    | 13     |       |