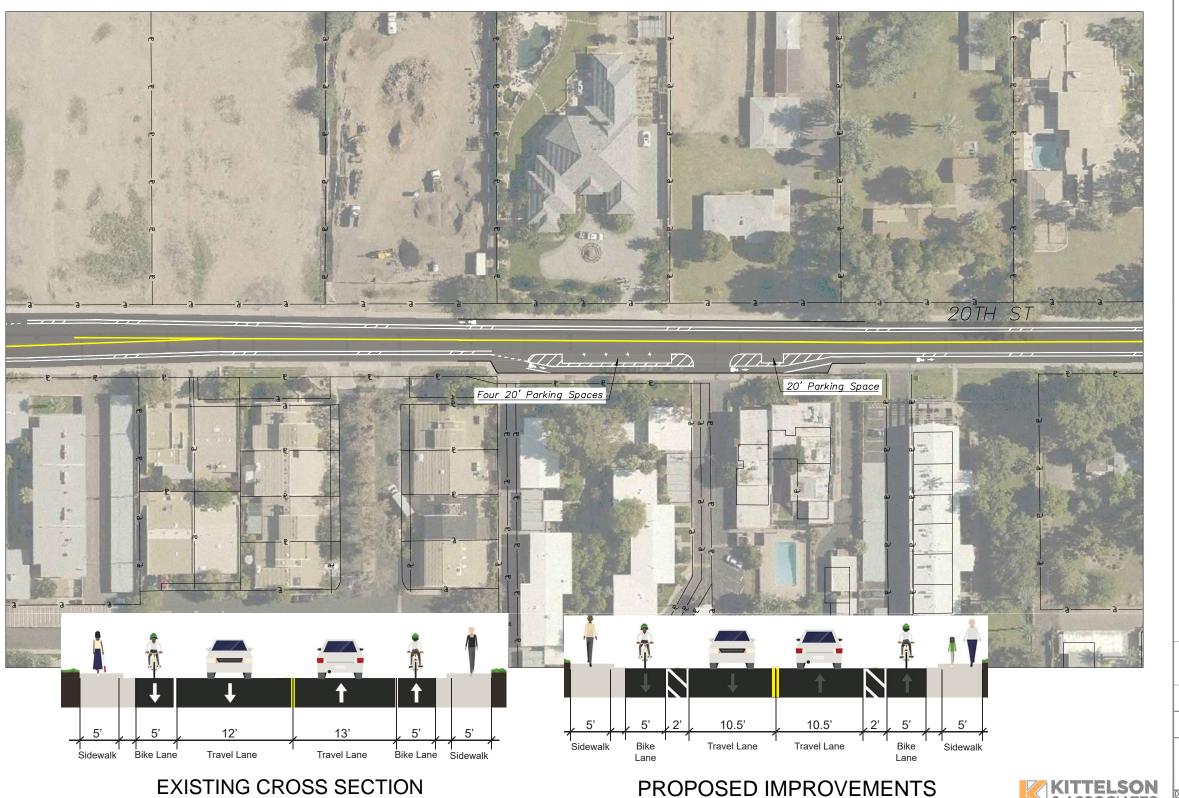

# **ROADWAY PLAN SHEETS**

CITY OF PHOENIX, ARIZONA STREET TRANSPORTATION DEPARTMENT

20TH STREET (PHASE 1) BIKE/PED IMPROVEMENTS MISSOURI AVE TO COLTER ST

|            |             | CK: JMS     | SHEET | TOTAL  | AS    | ш |
|------------|-------------|-------------|-------|--------|-------|---|
| DATE:10/18 | DATE: 10/18 | DATE: 10/18 | NO:   | SHEETS | BUILT | ш |
| SCALE: 1   | " = 40'     | •           | 2     | 13     |       |   |
|            |             |             |       |        |       |   |