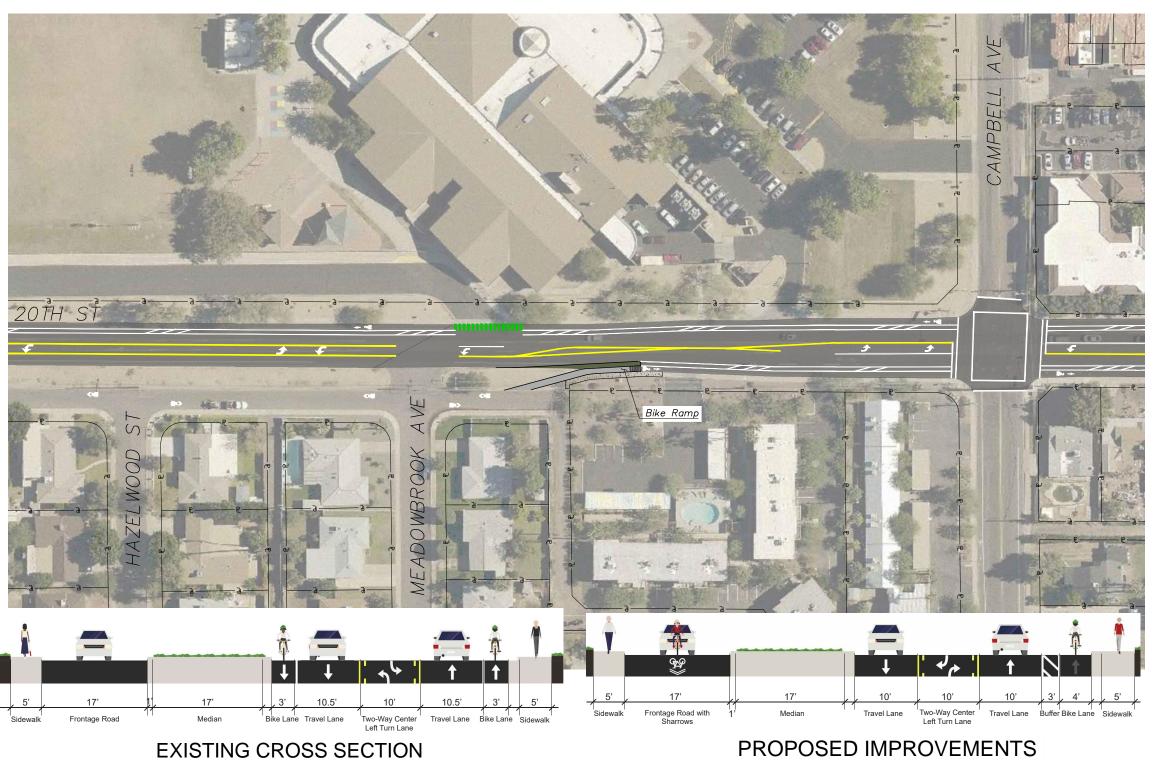

# **ROADWAY PLAN SHEETS**

CITY OF PHOENIX, ARIZONA STREET TRANSPORTATION DEPARTMENT

20TH STREET (PHASE 1) BIKE/PED IMPROVEMENTS HIGHLAND AVE - CAMPBELL AVE

SCALE: 1" = 40' 6 13

**KITTELSON** & ASSOCIATES

| F.H.W.A.<br>REGION       | STATE | PROJECT NO. | SH | EET<br>10. | TOTAL<br>SHEETS | AS BUILT |
|--------------------------|-------|-------------|----|------------|-----------------|----------|
| 9                        | ARIZ. |             |    |            |                 |          |
|                          |       |             | •  |            |                 |          |
| DATE CONSULTING ENGINEER |       |             |    |            | INEER           |          |
| DESIGN: JG               | 4     | DRAWN:JGA   |    | СН         | ECKED: JMS      |          |

# **ROADWAY PLAN SHEETS**

CITY OF PHOENIX, ARIZONA STREET TRANSPORTATION DEPARTMENT

20TH STREET (PHASE 1) BIKE/PED IMPROVEMENTS CAMPBELL AVE - GLENROSA AVE

|          |         | CK: JMS<br>DATE: 10/18 | SHEET<br>NO: | TOTAL<br>SHEETS | AS<br>BUILT |
|----------|---------|------------------------|--------------|-----------------|-------------|
| SCALE: 1 | " = 40' |                        | 7            | 13              |             |