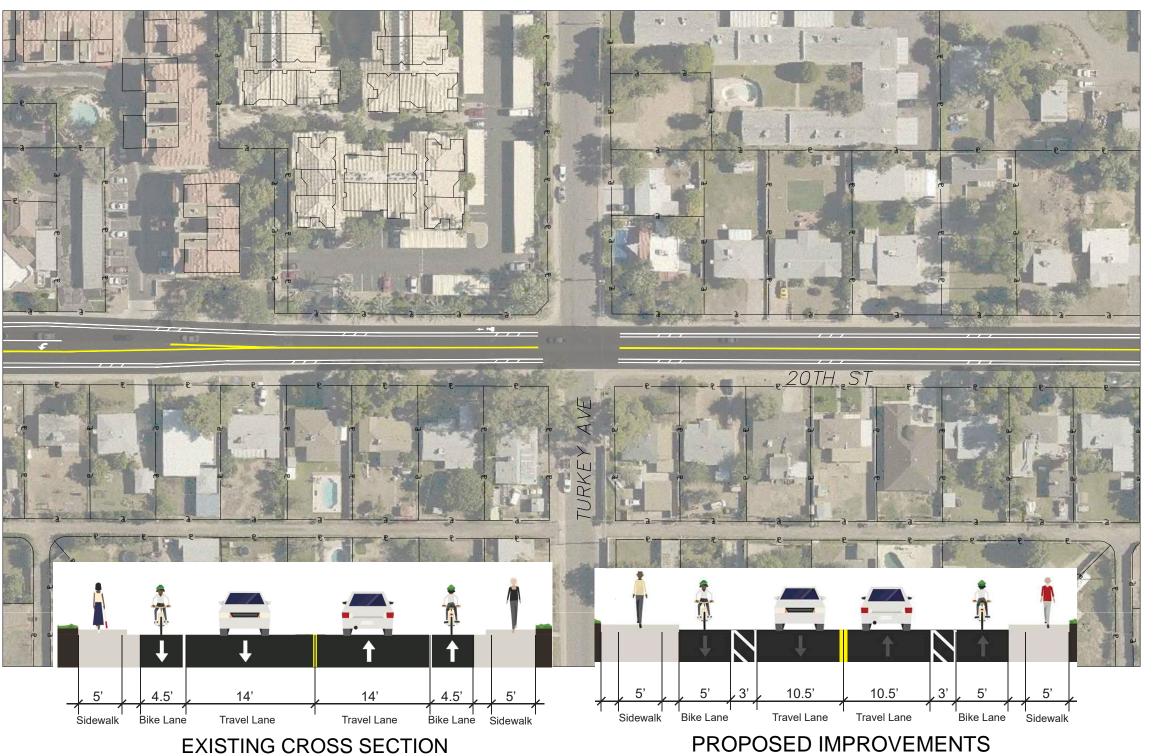

## **ROADWAY PLAN SHEETS**

CITY OF PHOENIX, ARIZONA STREET TRANSPORTATION DEPARTMENT

20TH STREET (PHASE 1) BIKE/PED IMPROVEMENTS COLTER ST TO CAMELBACK RD

| DR: JGA    |             | CK: JMS     | SHEET | TOTAL  | AS    | ш |
|------------|-------------|-------------|-------|--------|-------|---|
| DATE:10/18 | DATE: 10/18 | DATE: 10/18 | NO:   | SHEETS | BUILT |   |
| SCALE: 1   | " = 40'     |             | 3     | 13     |       |   |
|            |             |             |       |        |       |   |

# **ROADWAY PLAN SHEETS**

CITY OF PHOENIX, ARIZONA STREET TRANSPORTATION DEPARTMENT

20TH STREET (PHASE 1) BIKE/PED IMPROVEMENTS HIGHLAND AVE - CAMPBELL AVE

SCALE: 1" = 40' 6 13

**KITTELSON** & ASSOCIATES

| F.H.W.A.<br>REGION       | STATE | PROJECT NO. | SH | EET<br>10. | TOTAL<br>SHEETS | AS BUILT |
|--------------------------|-------|-------------|----|------------|-----------------|----------|
| 9                        | ARIZ. |             |    |            |                 |          |
|                          |       |             | •  |            |                 |          |
| DATE CONSULTING ENGINEER |       |             |    |            | INEER           |          |
| DESIGN: JG               | 4     | DRAWN:JGA   |    | СН         | ECKED: JMS      |          |