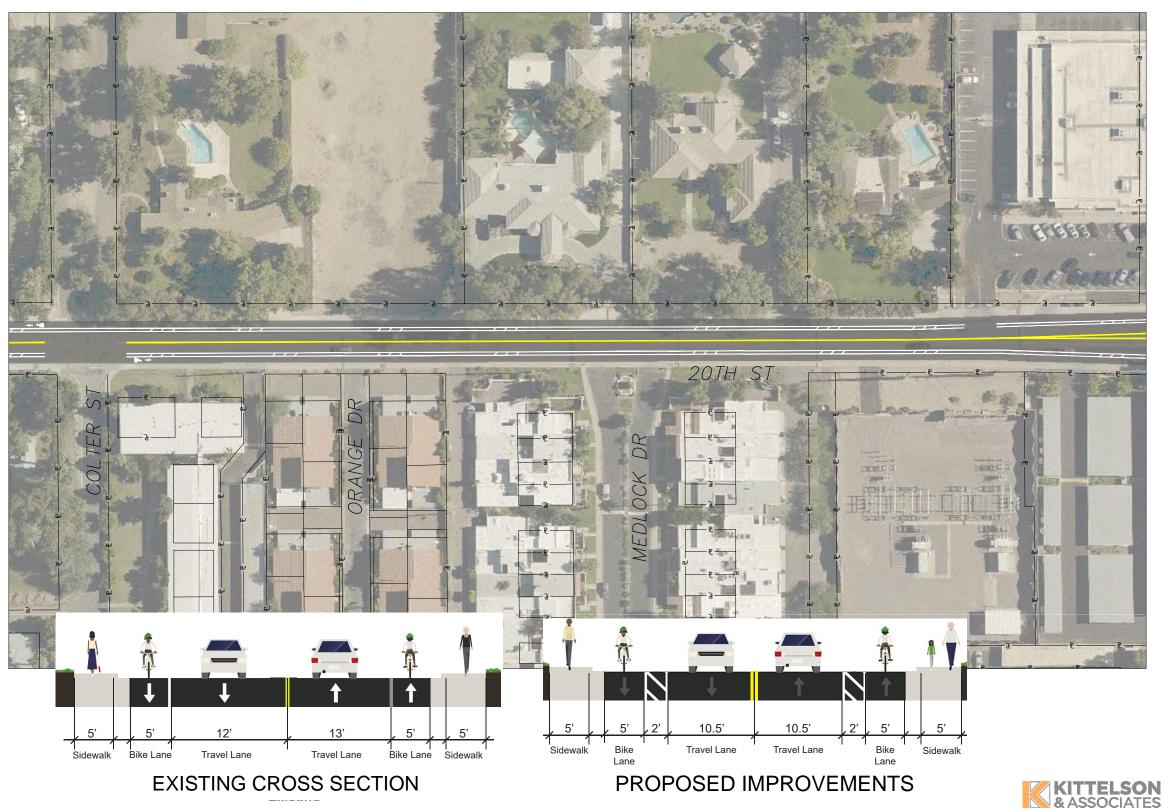

# **ROADWAY PLAN SHEETS**

CITY OF PHOENIX, ARIZONA STREET TRANSPORTATION DEPARTMENT

20TH STREET (PHASE 1) BIKE/PED IMPROVEMENTS MISSOURI AVE TO COLTER ST

|            |             | CK: JMS     | SHEET | TOTAL  | AS    | ш |
|------------|-------------|-------------|-------|--------|-------|---|
| DATE:10/18 | DATE: 10/18 | DATE: 10/18 | NO:   | SHEETS | BUILT | ш |
| SCALE: 1   | " = 40'     | •           | 2     | 13     |       |   |
|            |             |             |       |        |       |   |