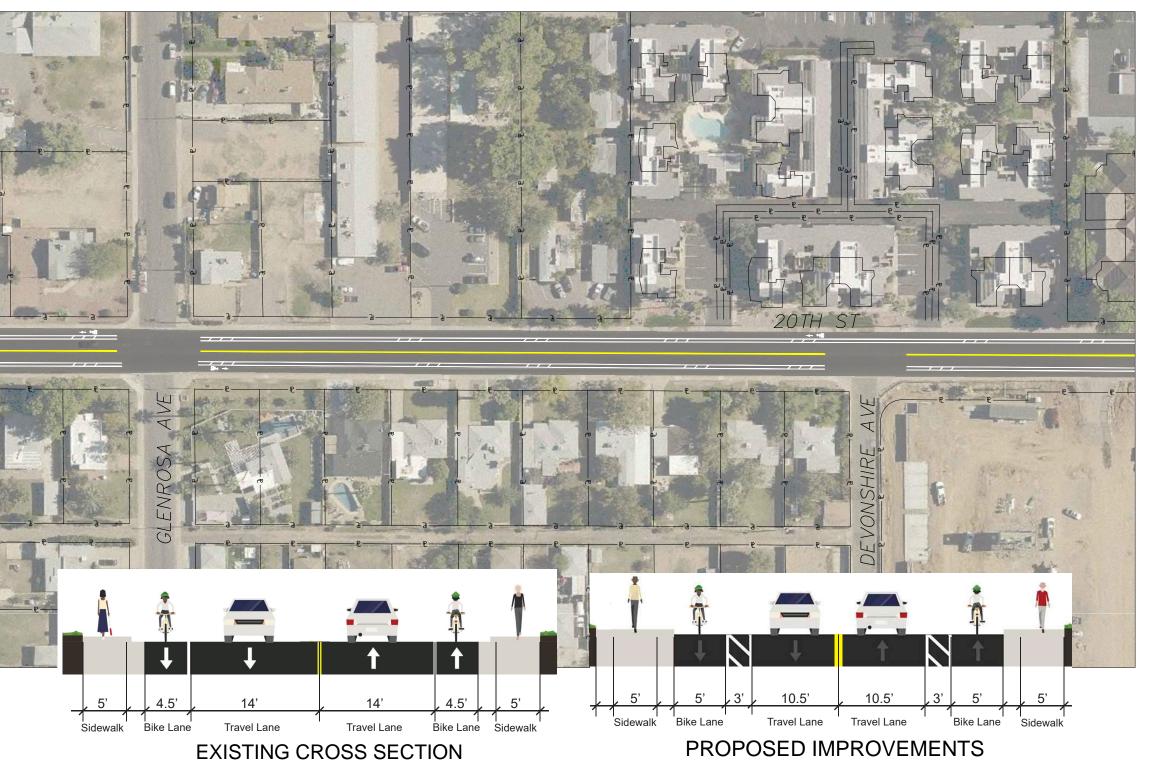

# **ROADWAY PLAN SHEETS**

CITY OF PHOENIX, ARIZONA STREET TRANSPORTATION DEPARTMENT

20TH STREET (PHASE 1) BIKE/PED IMPROVEMENTS CAMPBELL AVE - GLENROSA AVE

|          |         | CK: JMS<br>DATE: 10/18 | SHEET<br>NO: | TOTAL<br>SHEETS | AS<br>BUILT |
|----------|---------|------------------------|--------------|-----------------|-------------|
| SCALE: 1 | " = 40' |                        | 7            | 13              |             |

## **ROADWAY PLAN SHEETS**

CITY OF PHOENIX, ARIZONA STREET TRANSPORTATION DEPARTMENT

20TH STREET (PHASE 1) BIKE/PED IMPROVEMENTS GLENROSA AVE - INDIAN SCHOOL RD

SCALE: 1" = 40' 8 13

**KITTELSON** & ASSOCIATES