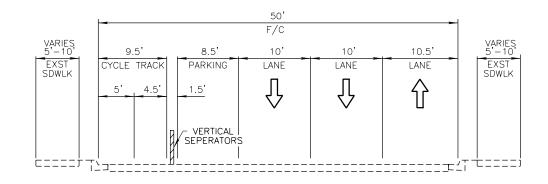

#### 3RD STREET ROADWAY IMPROVEMENTS: LINCOLN STREET TO WASHINGTON STREET PROJECT NO. ST87100163-1

TYPICAL SECTION

N.T.S. LINCOLN ST. TO SOUTH OF UNION PACIFIC RR

TYPICAL SECTION N.T.S. SOUTH OF UNION PACIFIC RR TO JEFFERSON ST.

### 3RD STREET ROADWAY IMPROVEMENTS PHASE 1

| PHASE 1    |             |             |                |   |  |
|------------|-------------|-------------|----------------|---|--|
| DR: AR     | DES: BAF    | CK: PW      | DWG SERIES No. | 8 |  |
| DATE:04/19 | DATE: 04/19 | DATE: 04/19 | DWG SERIES NO. | - |  |
| SCALE: N/A |             | G-1.01      | ST87           |   |  |