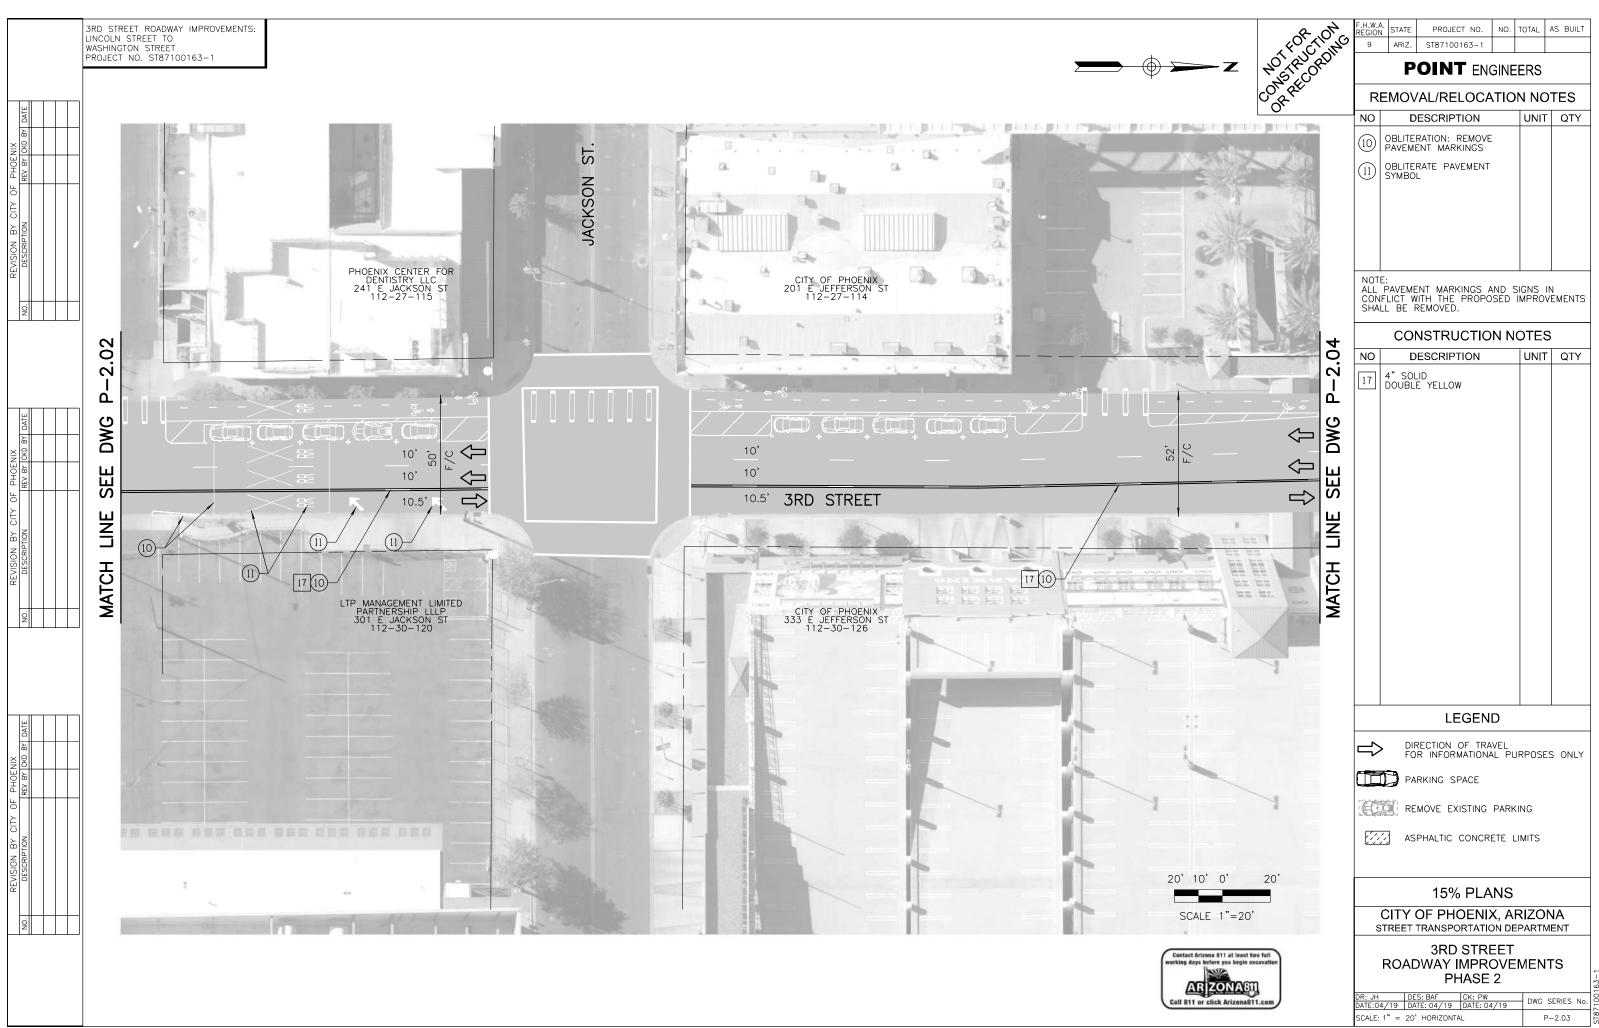

## 3RD STREET ROADWAY IMPROVEMENTS PHASE 2

| PHASE 2    |             |             |                |    |  |
|------------|-------------|-------------|----------------|----|--|
| DR: AR     | DES: BAF    | CK: PW      | DWG SERIES No. | 18 |  |
| DATE:04/19 | DATE: 04/19 | DATE: 04/19 | DWG SERIES NO. | 5  |  |
| SCALE: N/A |             | G-2.01      | ST87           |    |  |