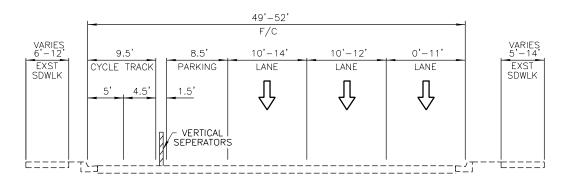

#### 3RD STREET ROADWAY IMPROVEMENTS: LINCOLN STREET TO WASHINGTON STREET PROJECT NO. ST87100163-1

TYPICAL SECTION N.T.S. LINCOLN ST. TO SOUTH OF UNION PACIFIC RR

TYPICAL SECTION N.T.S. SOUTH OF UNION PACIFIC RR TO JEFFERSON ST.

## 3RD STREET ROADWAY IMPROVEMENTS PHASE 2

| PHASE 2    |             |             |                |    |  |
|------------|-------------|-------------|----------------|----|--|
| DR: AR     | DES: BAF    | CK: PW      | DWG SERIES No. | 18 |  |
| DATE:04/19 | DATE: 04/19 | DATE: 04/19 | DWG SERIES NO. | 5  |  |
| SCALE: N/A |             | G-2.01      | ST87           |    |  |