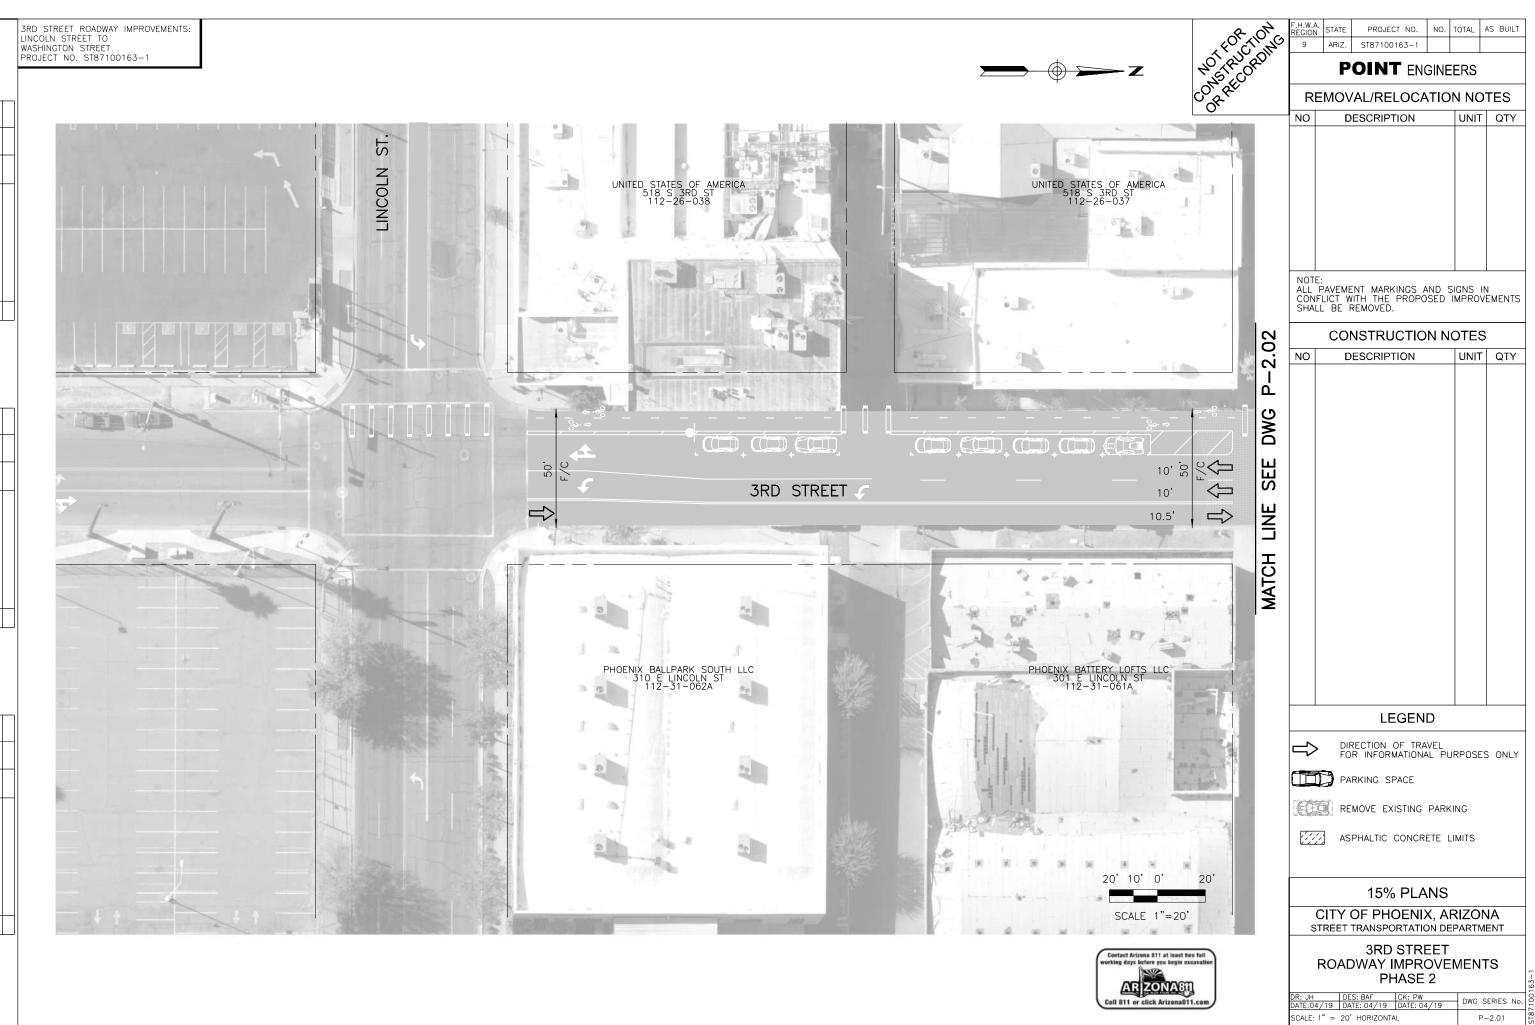

## 3RD STREET ROADWAY IMPROVEMENTS PHASE 2

| PHASE 2    |             |             |                |    |  |
|------------|-------------|-------------|----------------|----|--|
| DR: AR     | DES: BAF    | CK: PW      | DWG SERIES No. | 18 |  |
| DATE:04/19 | DATE: 04/19 | DATE: 04/19 | DWG SERIES NO. | 5  |  |
| SCALE: N/A |             | G-2.01      | ST87           |    |  |