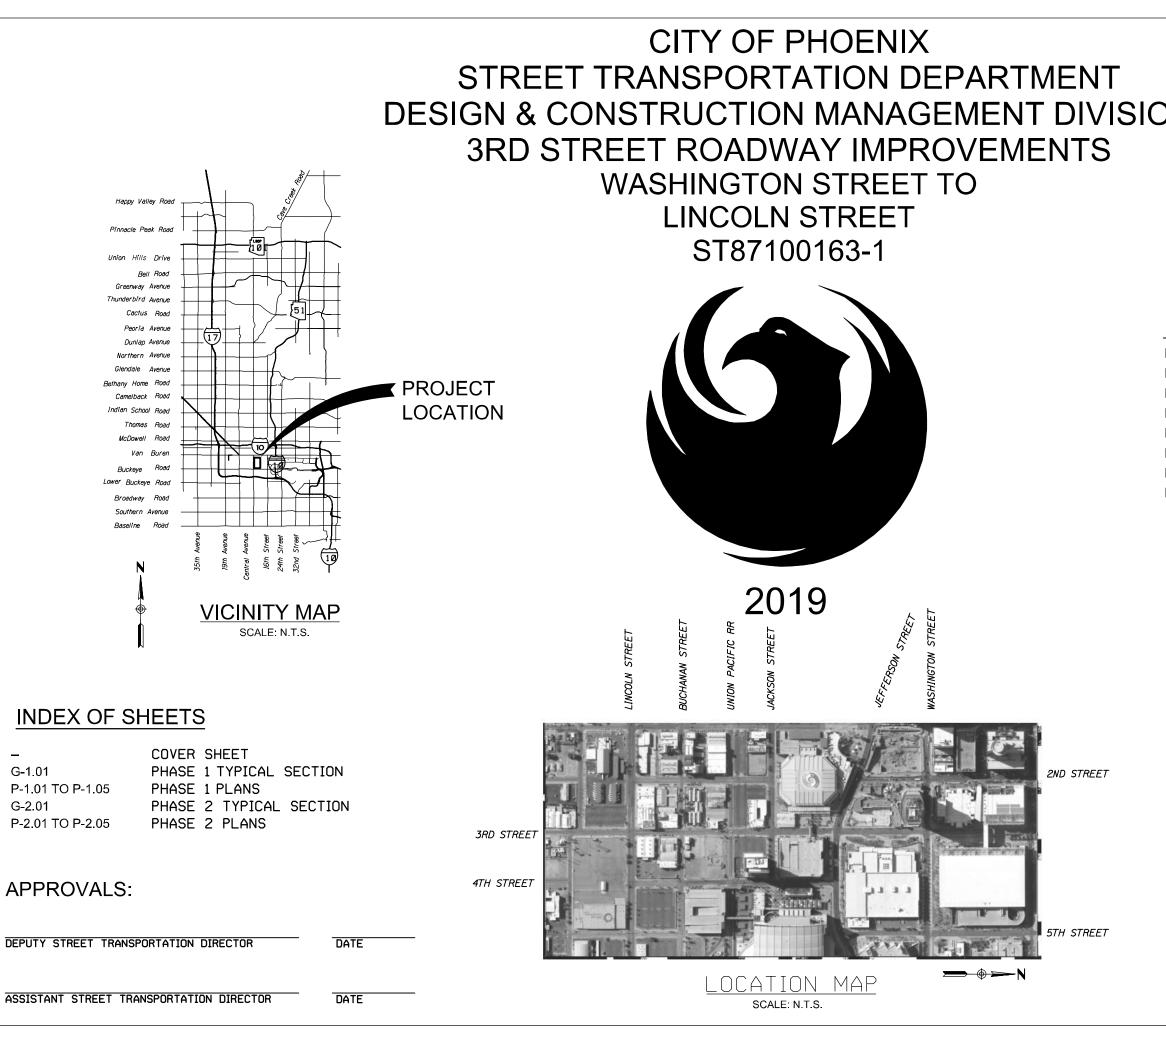

#### 3RD STREET ROADWAY IMPROVEMENTS: LINCOLN STREET TO WASHINGTON STREET PROJECT NO. ST87100163-1

TYPICAL SECTION

N.T.S. LINCOLN ST. TO SOUTH OF UNION PACIFIC RR

TYPICAL SECTION N.T.S. SOUTH OF UNION PACIFIC RR TO JEFFERSON ST.