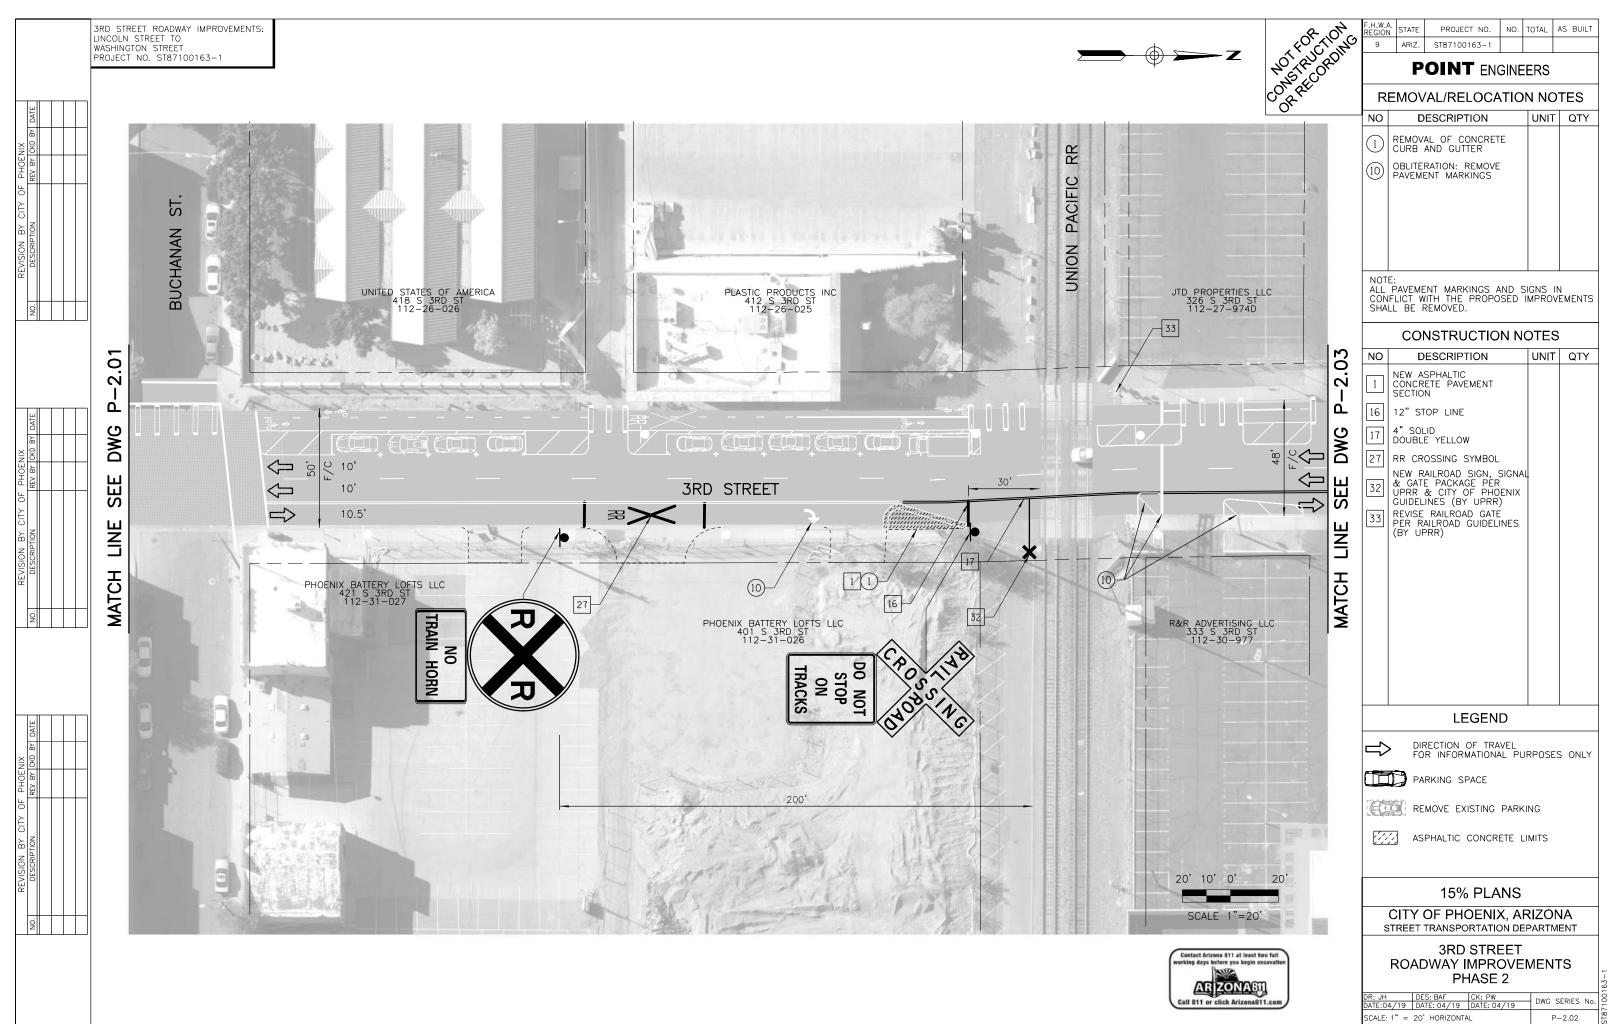

## 3RD STREET ROADWAY IMPROVEMENTS PHASE 2

| PHASE 2    |             |             |                |    |  |
|------------|-------------|-------------|----------------|----|--|
| DR: AR     | DES: BAF    | CK: PW      | DWG SERIES No. | 18 |  |
| DATE:04/19 | DATE: 04/19 | DATE: 04/19 | DWG SERIES NO. | 5  |  |
| SCALE: N/A |             | G-2.01      | ST87           |    |  |