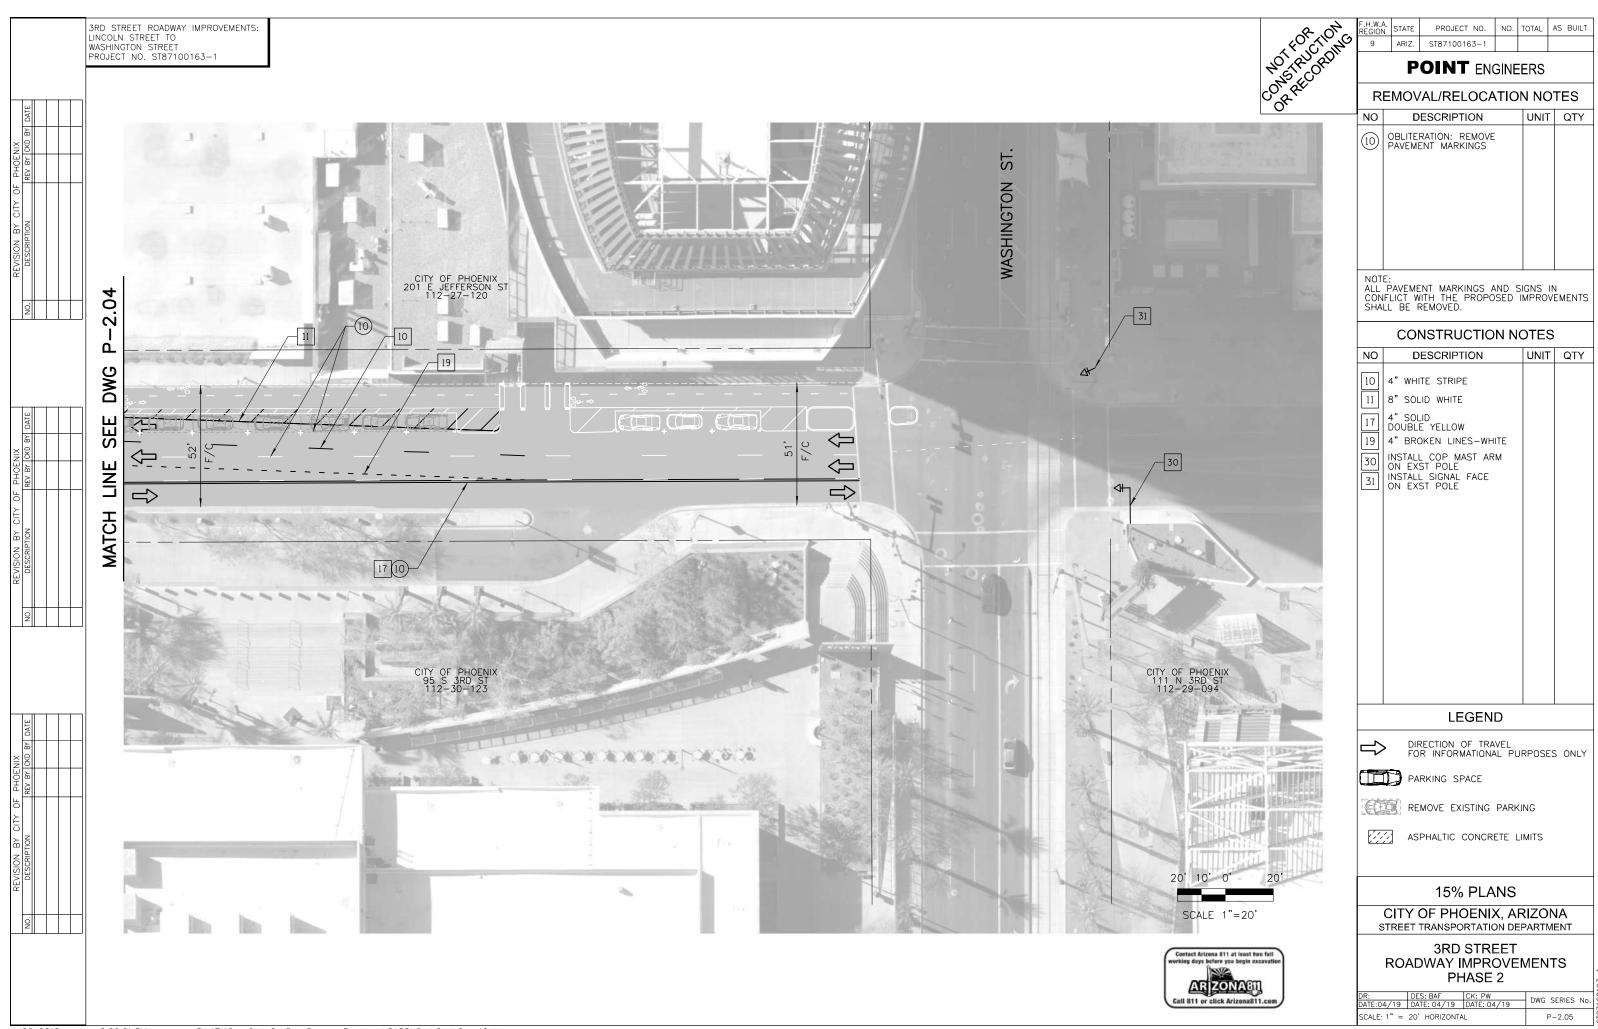

#### 3RD STREET ROADWAY IMPROVEMENTS: LINCOLN STREET TO WASHINGTON STREET PROJECT NO. ST87100163-1

TYPICAL SECTION

N.T.S. LINCOLN ST. TO SOUTH OF UNION PACIFIC RR

TYPICAL SECTION N.T.S. SOUTH OF UNION PACIFIC RR TO JEFFERSON ST.