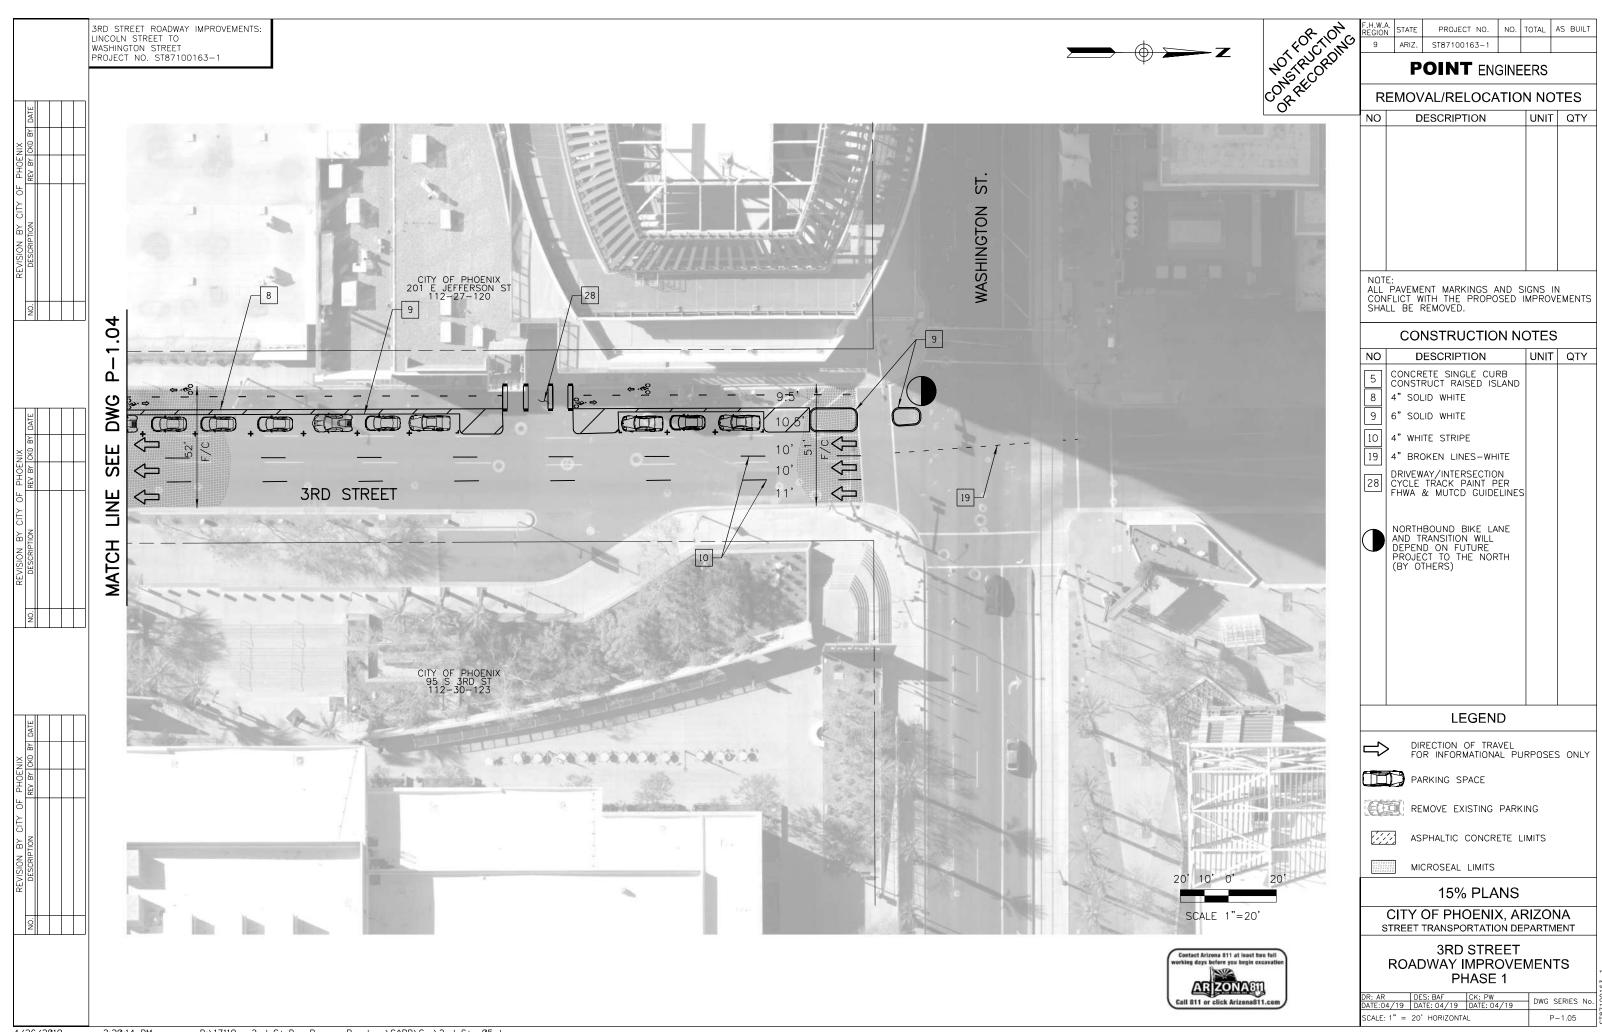

#### 3RD STREET ROADWAY IMPROVEMENTS: LINCOLN STREET TO WASHINGTON STREET PROJECT NO. ST87100163-1

TYPICAL SECTION

N.T.S. LINCOLN ST. TO SOUTH OF UNION PACIFIC RR

TYPICAL SECTION N.T.S. SOUTH OF UNION PACIFIC RR TO JEFFERSON ST.