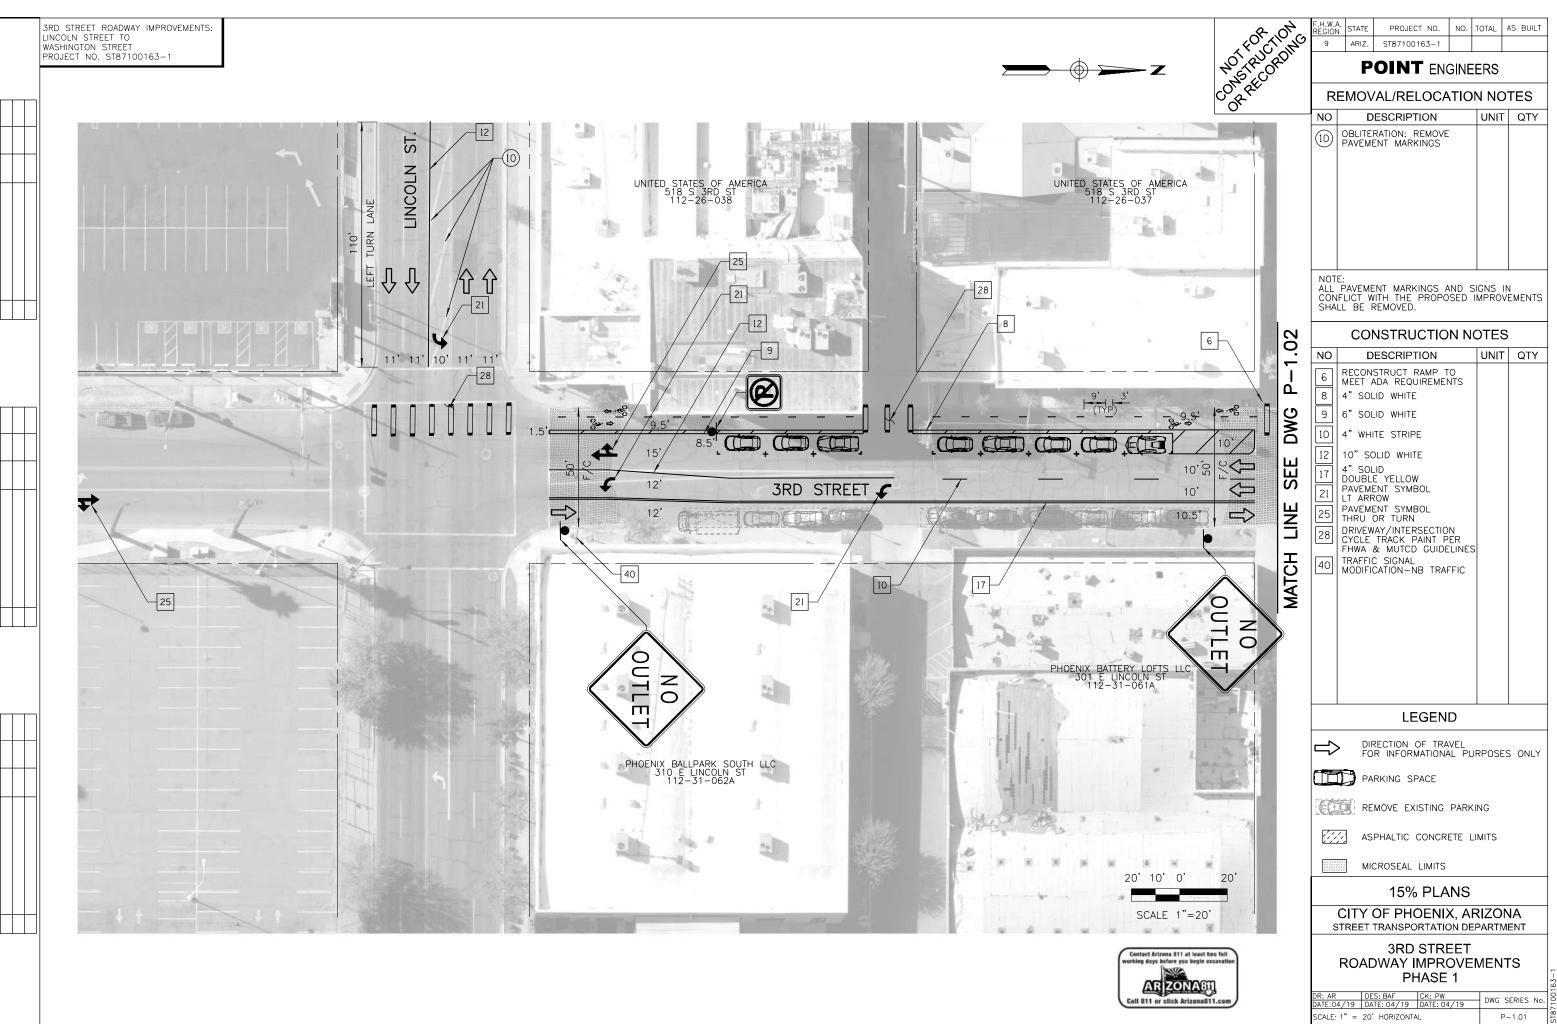

### 3RD STREET ROADWAY IMPROVEMENTS PHASE 1

| PHASE 1    |             |             |                |   |  |
|------------|-------------|-------------|----------------|---|--|
| DR: AR     | DES: BAF    | CK: PW      | DWG SERIES No. | 8 |  |
| DATE:04/19 | DATE: 04/19 | DATE: 04/19 | DWG SERIES NO. | - |  |
| SCALE: N/A |             | G-1.01      | ST87           |   |  |