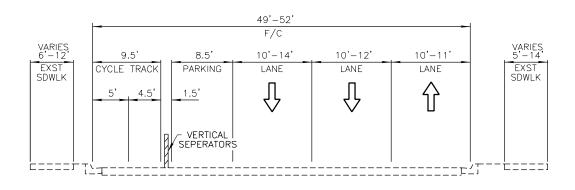

#### 3RD STREET ROADWAY IMPROVEMENTS: LINCOLN STREET TO WASHINGTON STREET PROJECT NO. ST87100163-1

TYPICAL SECTION

N.T.S. LINCOLN ST. TO SOUTH OF UNION PACIFIC RR

TYPICAL SECTION N.T.S. SOUTH OF UNION PACIFIC RR TO JEFFERSON ST.