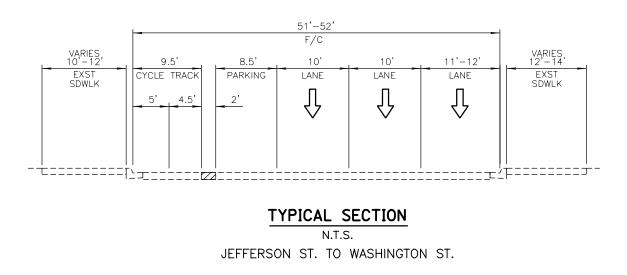

#### 3RD STREET ROADWAY IMPROVEMENTS: LINCOLN STREET TO WASHINGTON STREET PROJECT NO. ST87100163-1

TYPICAL SECTION

N.T.S. LINCOLN ST. TO SOUTH OF UNION PACIFIC RR

TYPICAL SECTION N.T.S. SOUTH OF UNION PACIFIC RR TO JEFFERSON ST.