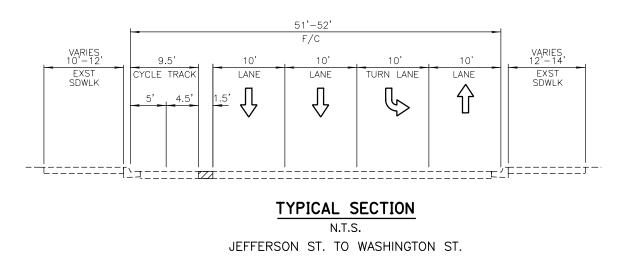

#### 3RD STREET ROADWAY IMPROVEMENTS: LINCOLN STREET TO WASHINGTON STREET PROJECT NO. ST87100163-1

TYPICAL SECTION

N.T.S. LINCOLN ST. TO SOUTH OF UNION PACIFIC RR

TYPICAL SECTION N.T.S. SOUTH OF UNION PACIFIC RR TO JEFFERSON ST.