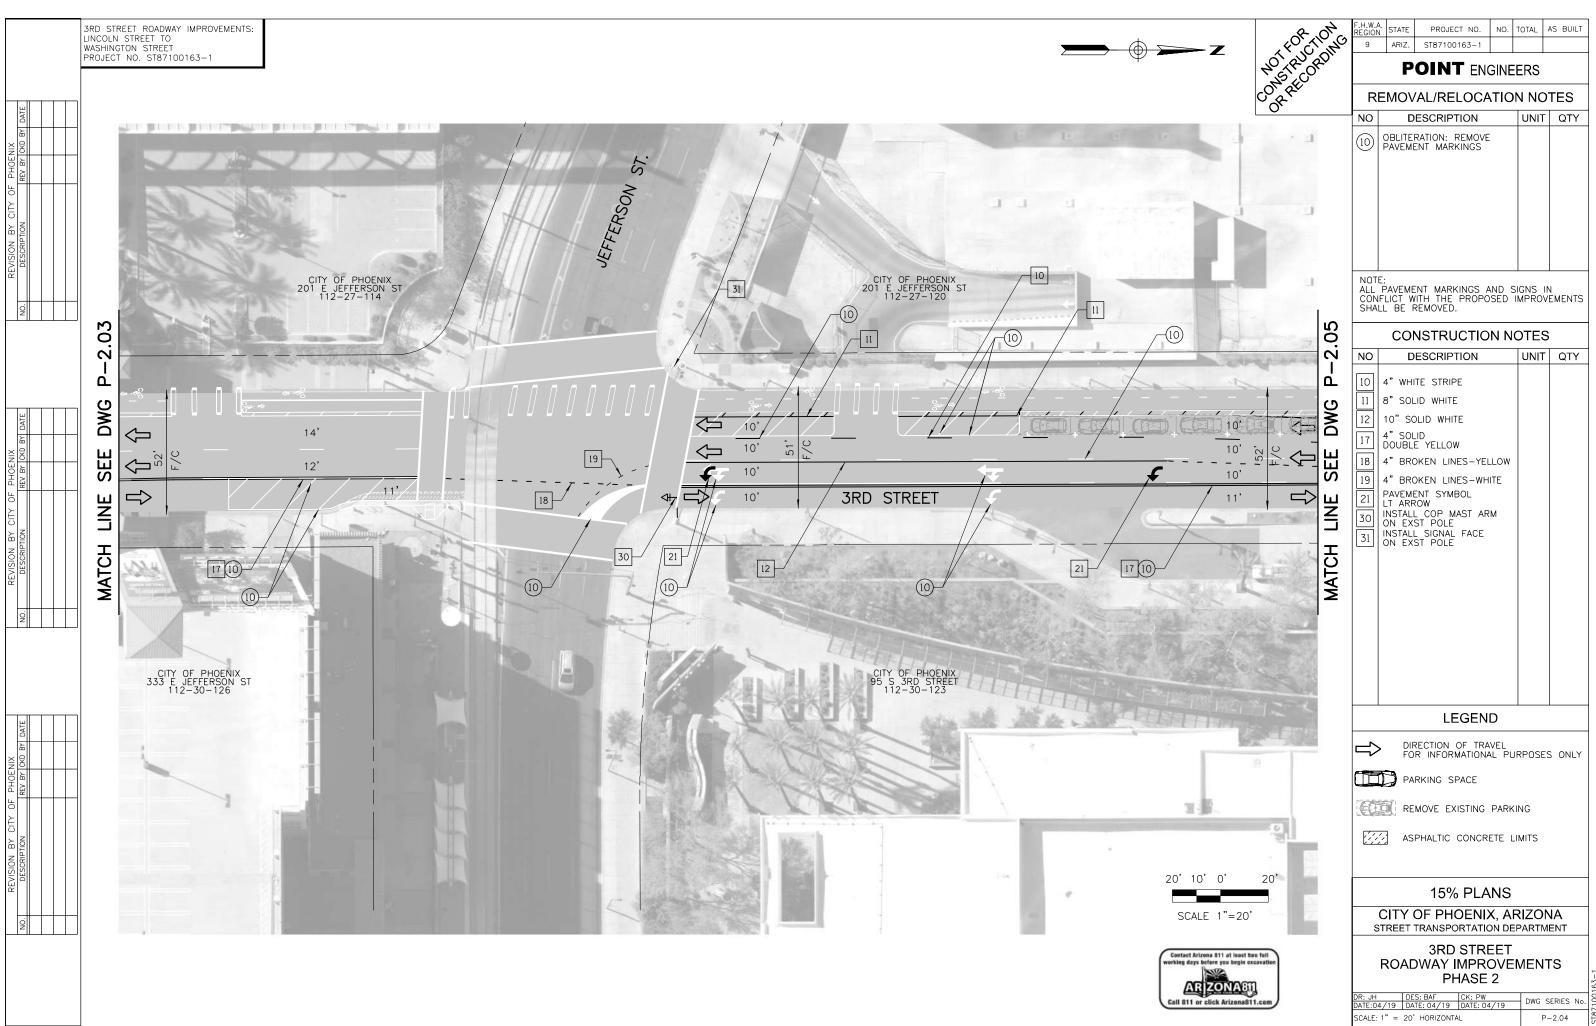

#### 3RD STREET ROADWAY IMPROVEMENTS: LINCOLN STREET TO WASHINGTON STREET PROJECT NO. ST87100163-1

TYPICAL SECTION

N.T.S. LINCOLN ST. TO SOUTH OF UNION PACIFIC RR

TYPICAL SECTION N.T.S. SOUTH OF UNION PACIFIC RR TO JEFFERSON ST.