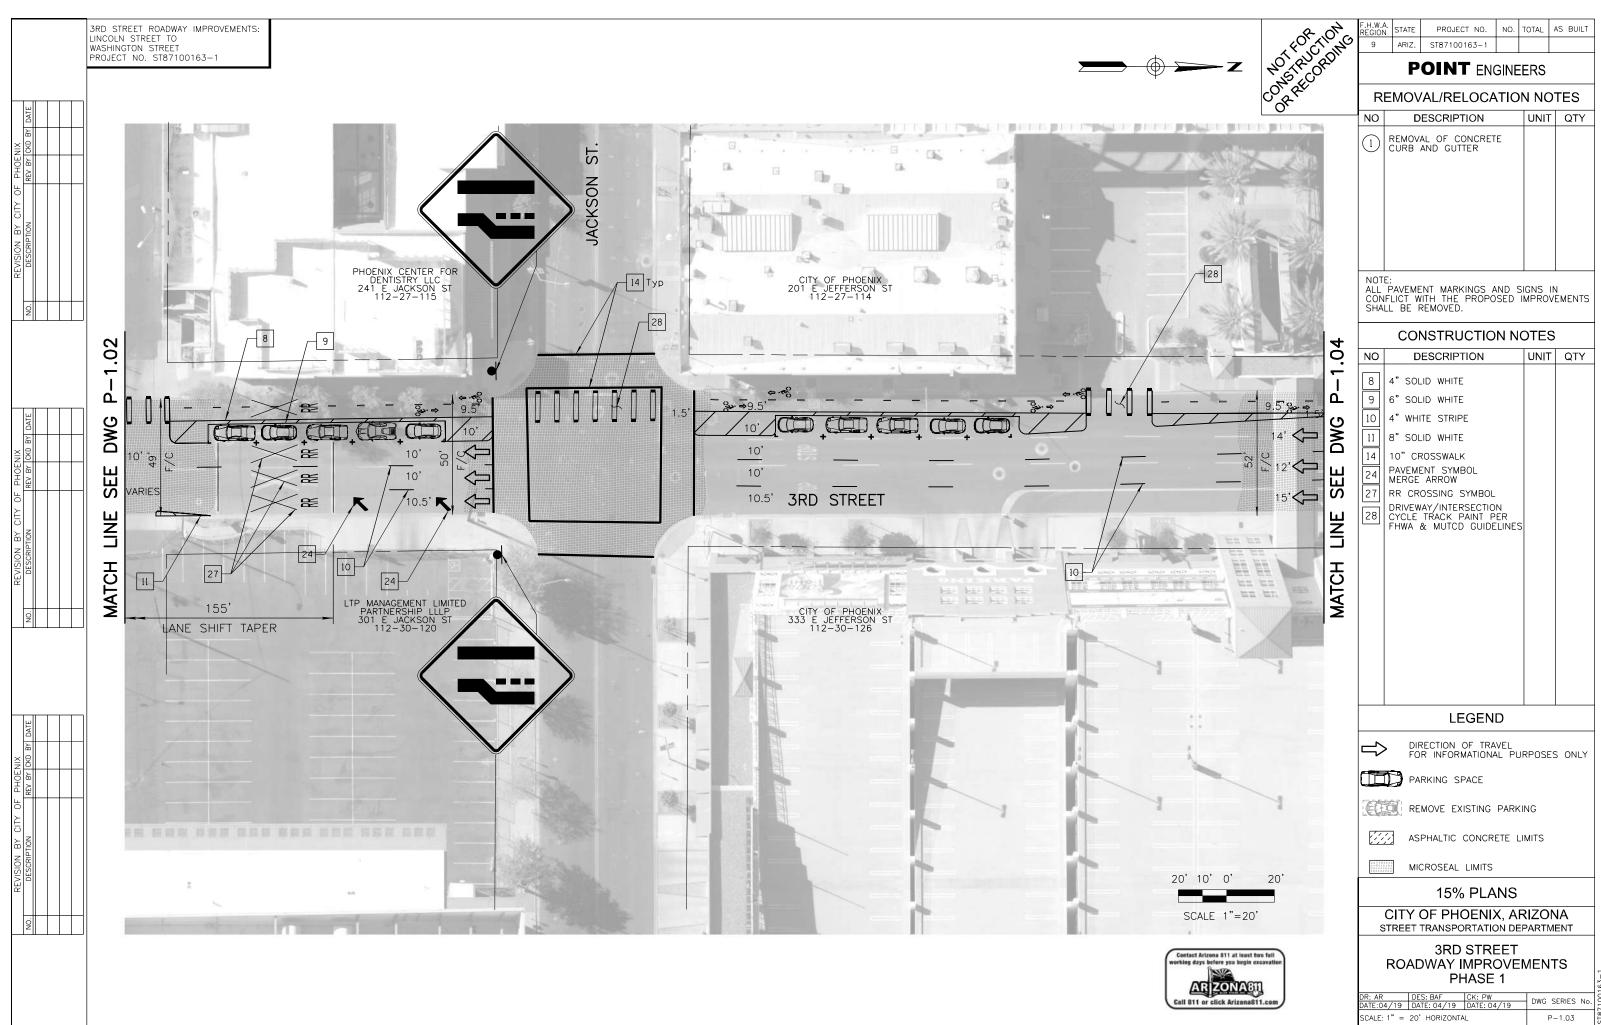

### 3RD STREET ROADWAY IMPROVEMENTS PHASE 1

| PHASE 1    |             |             |                |   |  |
|------------|-------------|-------------|----------------|---|--|
| DR: AR     | DES: BAF    | CK: PW      | DWG SERIES No. | 8 |  |
| DATE:04/19 | DATE: 04/19 | DATE: 04/19 | DWG SERIES NO. | - |  |
| SCALE: N/A |             | G-1.01      | ST87           |   |  |