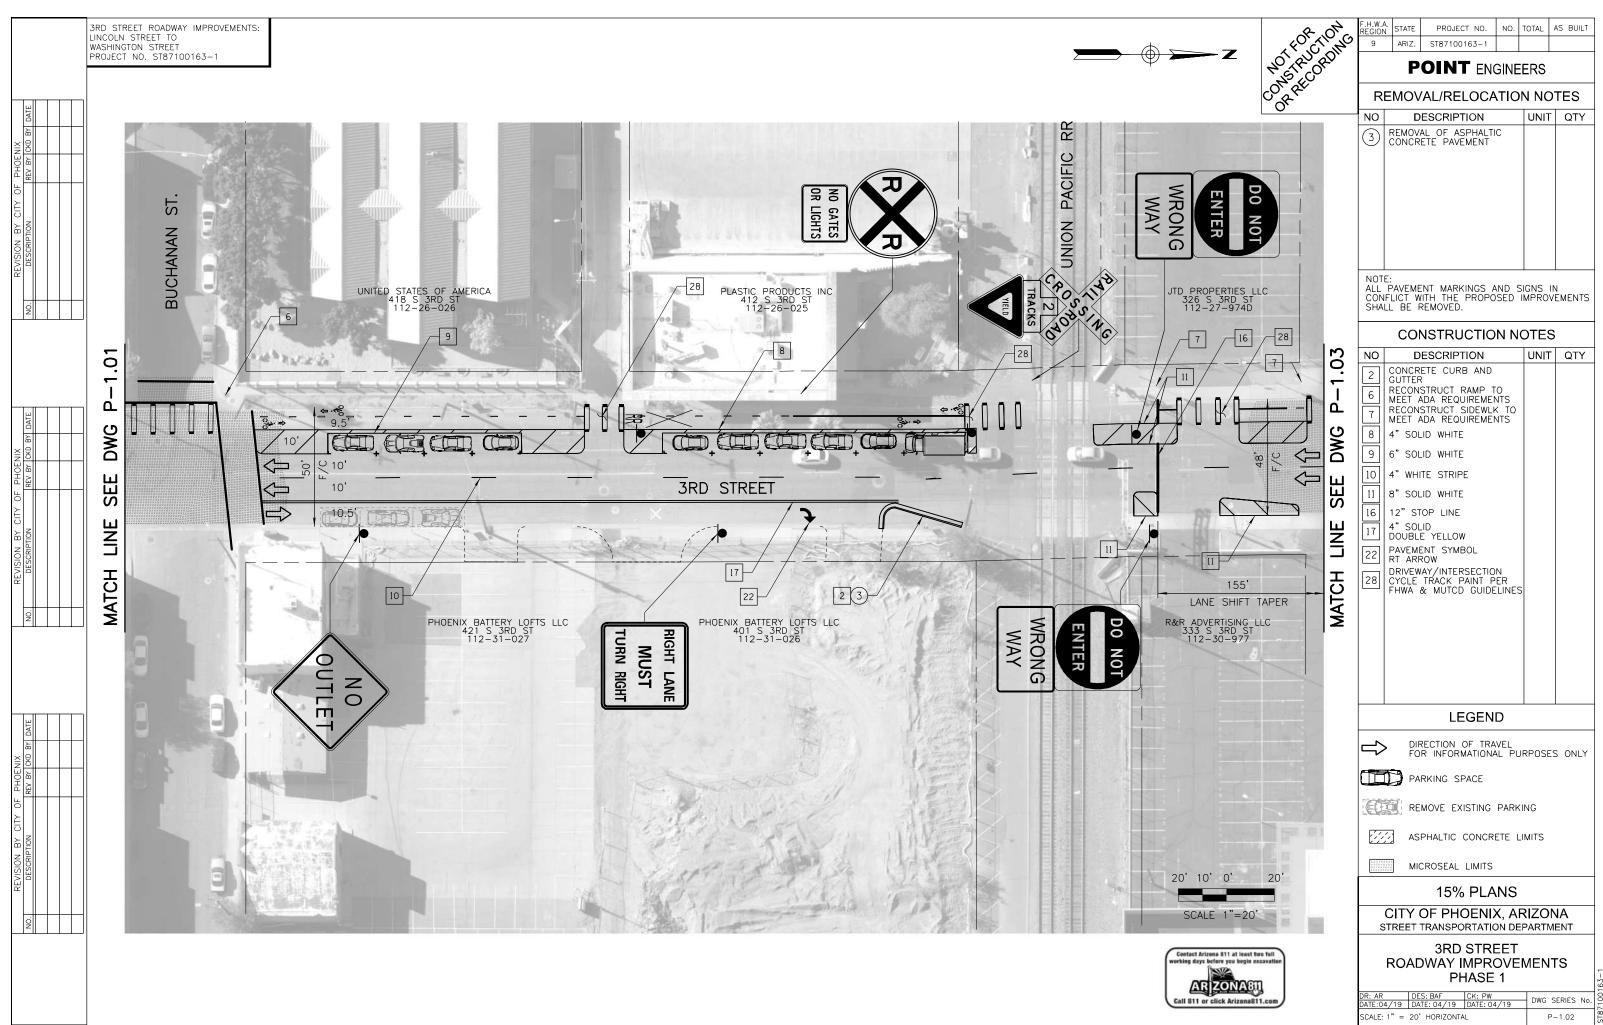

### 3RD STREET ROADWAY IMPROVEMENTS PHASE 1

| PHASE 1    |             |             |                |   |  |
|------------|-------------|-------------|----------------|---|--|
| DR: AR     | DES: BAF    | CK: PW      | DWG SERIES No. | 8 |  |
| DATE:04/19 | DATE: 04/19 | DATE: 04/19 | DWG SERIES NO. | - |  |
| SCALE: N/A |             | G-1.01      | ST87           |   |  |