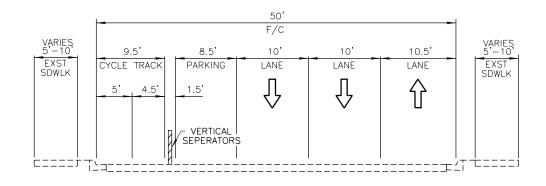

#### 3RD STREET ROADWAY IMPROVEMENTS: LINCOLN STREET TO WASHINGTON STREET PROJECT NO. ST87100163-1

TYPICAL SECTION

N.T.S. LINCOLN ST. TO SOUTH OF UNION PACIFIC RR

TYPICAL SECTION N.T.S. SOUTH OF UNION PACIFIC RR TO JEFFERSON ST.