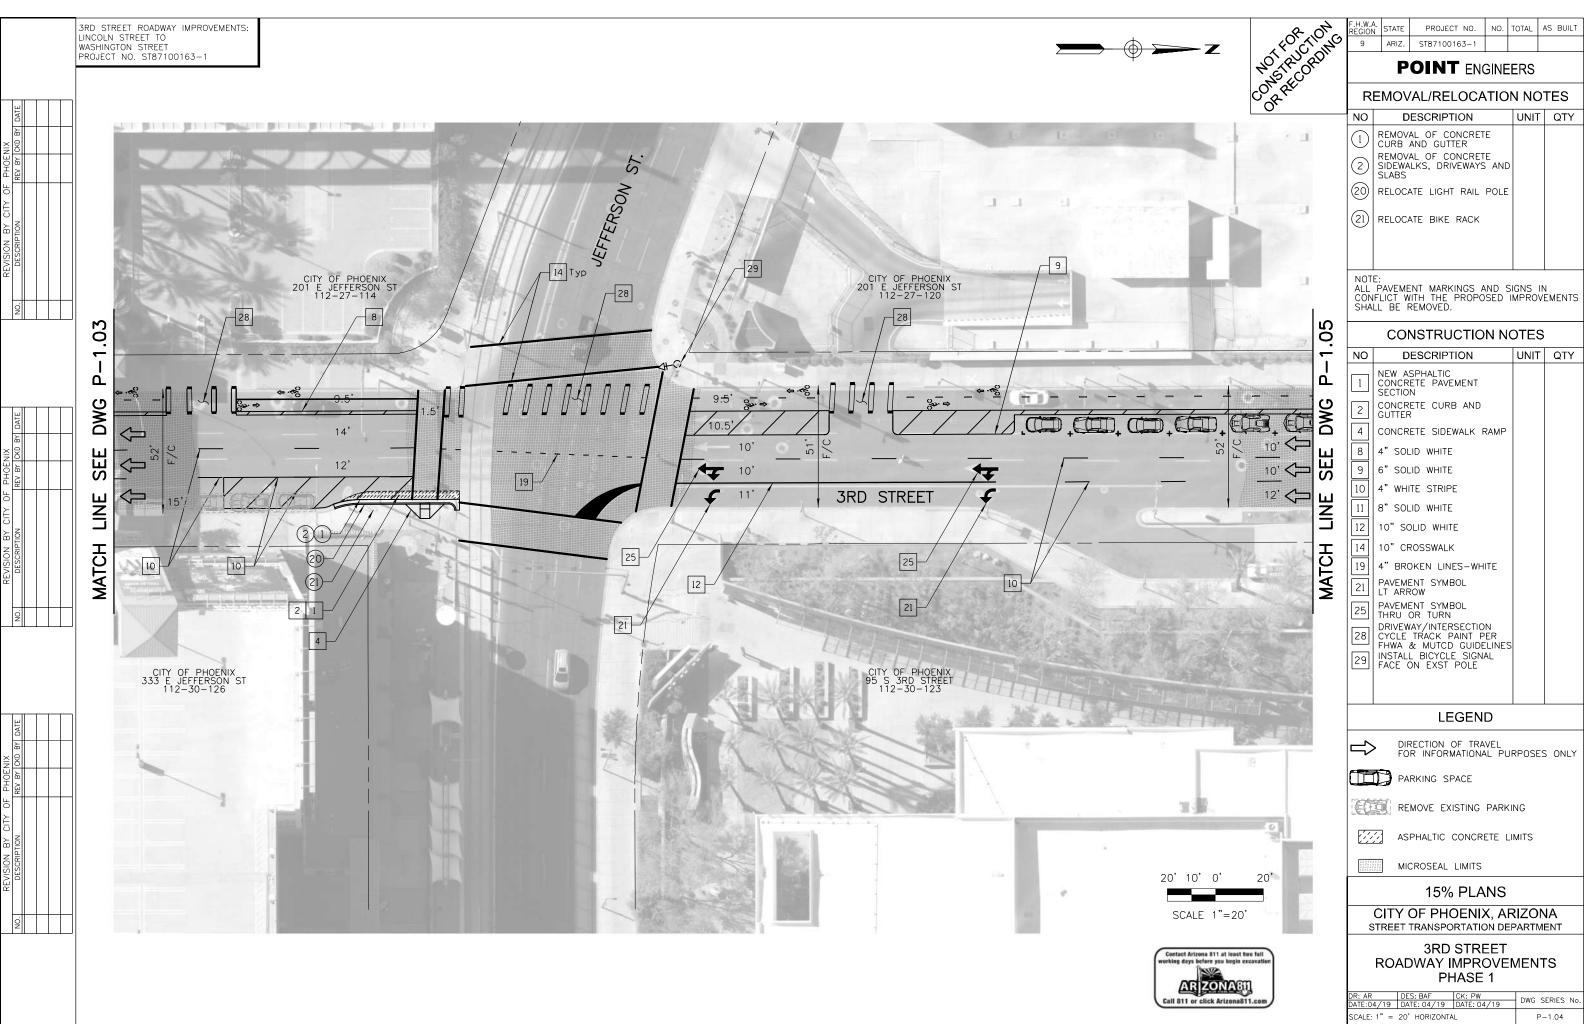

#### 3RD STREET ROADWAY IMPROVEMENTS: LINCOLN STREET TO WASHINGTON STREET PROJECT NO. ST87100163-1

TYPICAL SECTION

N.T.S. LINCOLN ST. TO SOUTH OF UNION PACIFIC RR

TYPICAL SECTION N.T.S. SOUTH OF UNION PACIFIC RR TO JEFFERSON ST.