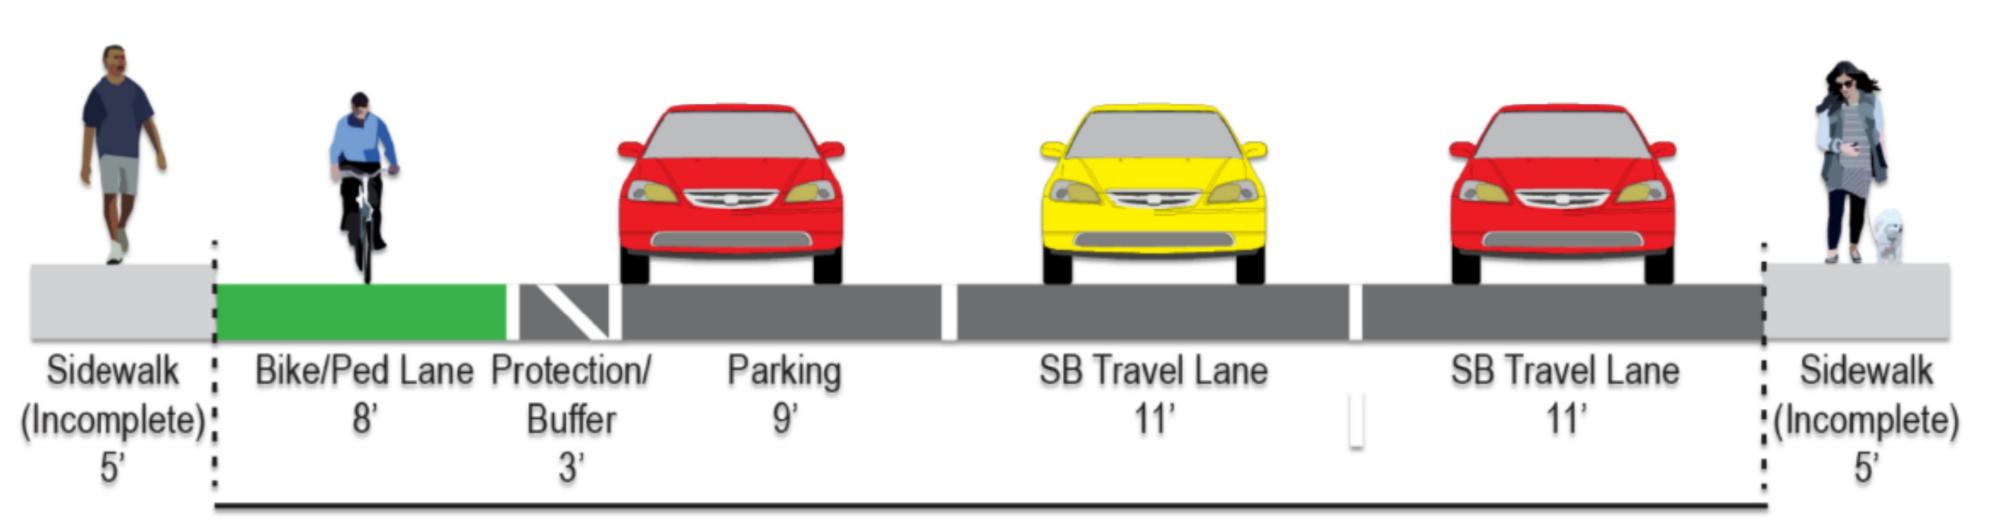

# 3rd Avenue: McDowell Road to Muhammad Ali Way Design Concepts

3<sup>rd</sup> and 5<sup>th</sup> Avenues Improvement Project (North of McDowell Road)

- 3rdAND5thAvenuesNorth@phoenix.gov
- phoenix.gov/streets/3rdand5thAvenuesNorth

# Existing Roadway



Existing Curb-to-Curb

## Concept A-1



Existing Curb-to-Curb 40'

# Concept A-2



Existing Curb-to-Curb

# 5th Avenue: McDowell Road to Thomas Road Design Concepts

3<sup>rd</sup> and 5<sup>th</sup> Avenues Improvement Project (North of McDowell Road)

3rdAND5thAvenuesNorth@phoenix.gov

#### phoenix.gov/streets/3rdand5thAvenuesNorth

### Existing Roadway



Existing Curb-to-Curb

## Concept A



Curb-to-Curb

## Concept B



Existing Curb-to-Curb

## Cycle Track Concept



Curb-to-Curb