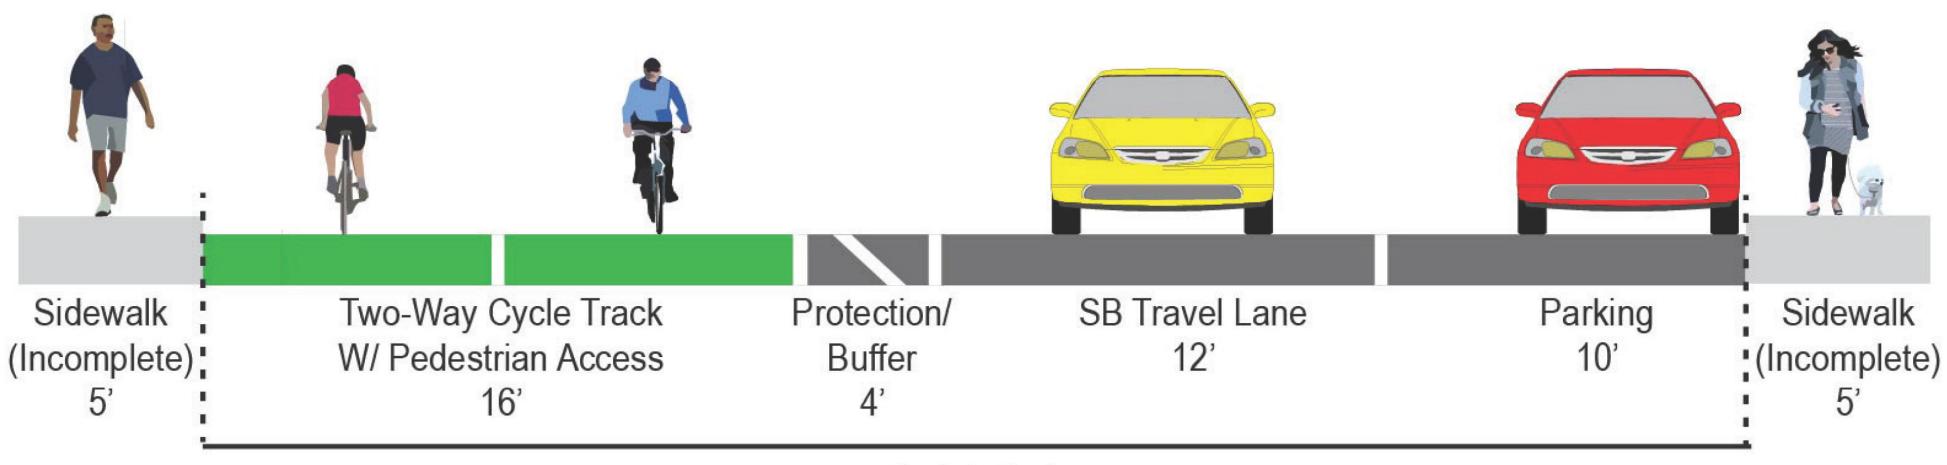

# 3rd Avenue: McDowell Road to Muhammad Ali Way Design Concepts

3<sup>rd</sup> and 5<sup>th</sup> Avenues Improvement Project (North of McDowell Road)

- 3rdAND5thAvenuesNorth@phoenix.gov
- phoenix.gov/streets/3rdand5thAvenuesNorth

# Existing Roadway



Existing Curb-to-Curb

## Concept A-1



Existing Curb-to-Curb 40'

# Concept A-2



Existing Curb-to-Curb

# 5th Avenue: McDowell Road to Thomas Road Design Concepts

3<sup>rd</sup> and 5<sup>th</sup> Avenues Improvement Project (North of McDowell Road)

3rdAND5thAvenuesNorth@phoenix.gov

#### phoenix.gov/streets/3rdand5thAvenuesNorth

### Existing Roadway



Existing Curb-to-Curb

## Concept A



Curb-to-Curb

## Concept B



Existing Curb-to-Curb

## Cycle Track Concept



Curb-to-Curb