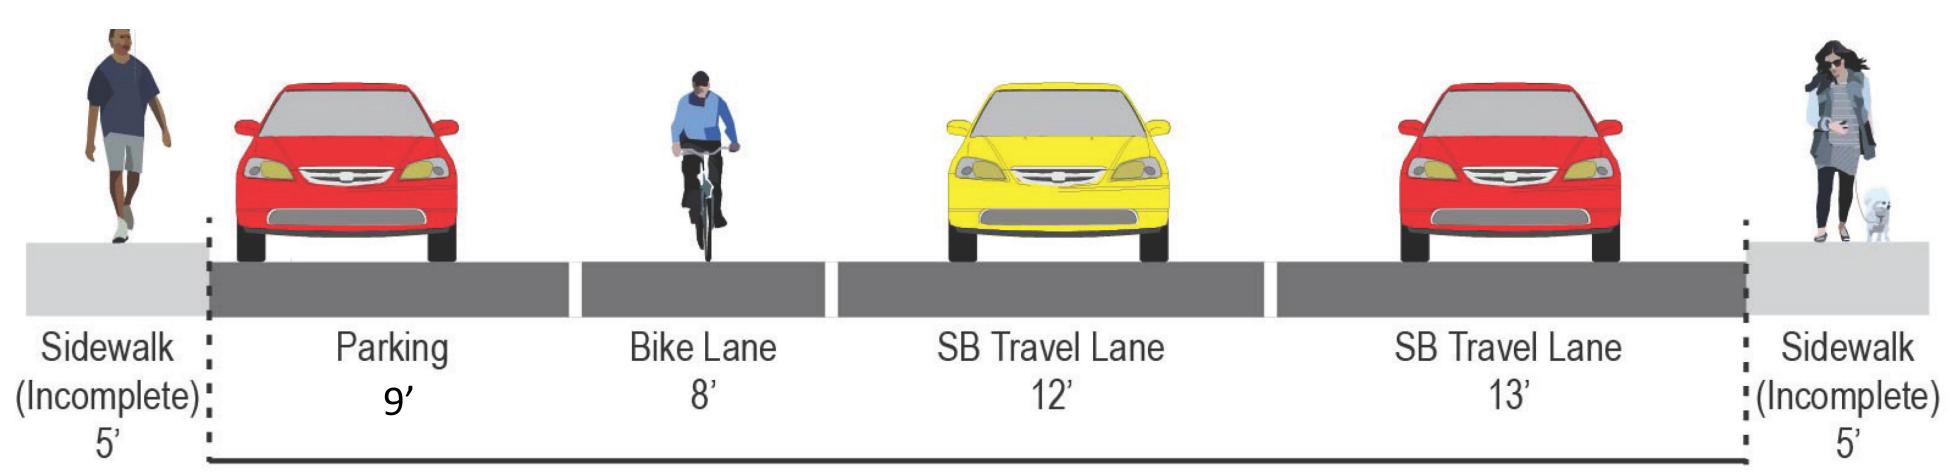

# 3rd Avenue: McDowell Road to Muhammad Ali Way Design Concepts

3<sup>rd</sup> and 5<sup>th</sup> Avenues Improvement Project (North of McDowell Road)

- 3rdAND5thAvenuesNorth@phoenix.gov
- phoenix.gov/streets/3rdand5thAvenuesNorth

# Existing Roadway



Existing Curb-to-Curb

## Concept A-1



Existing Curb-to-Curb 40'

# Concept A-2



Existing Curb-to-Curb

# 5th Avenue: McDowell Road to Thomas Road Design Concepts

3<sup>rd</sup> and 5<sup>th</sup> Avenues Improvement Project (North of McDowell Road)

3rdAND5thAvenuesNorth@phoenix.gov

#### phoenix.gov/streets/3rdand5thAvenuesNorth

### Existing Roadway



Existing Curb-to-Curb

## Concept A



Curb-to-Curb

## Concept B



Existing Curb-to-Curb

## Cycle Track Concept



Curb-to-Curb