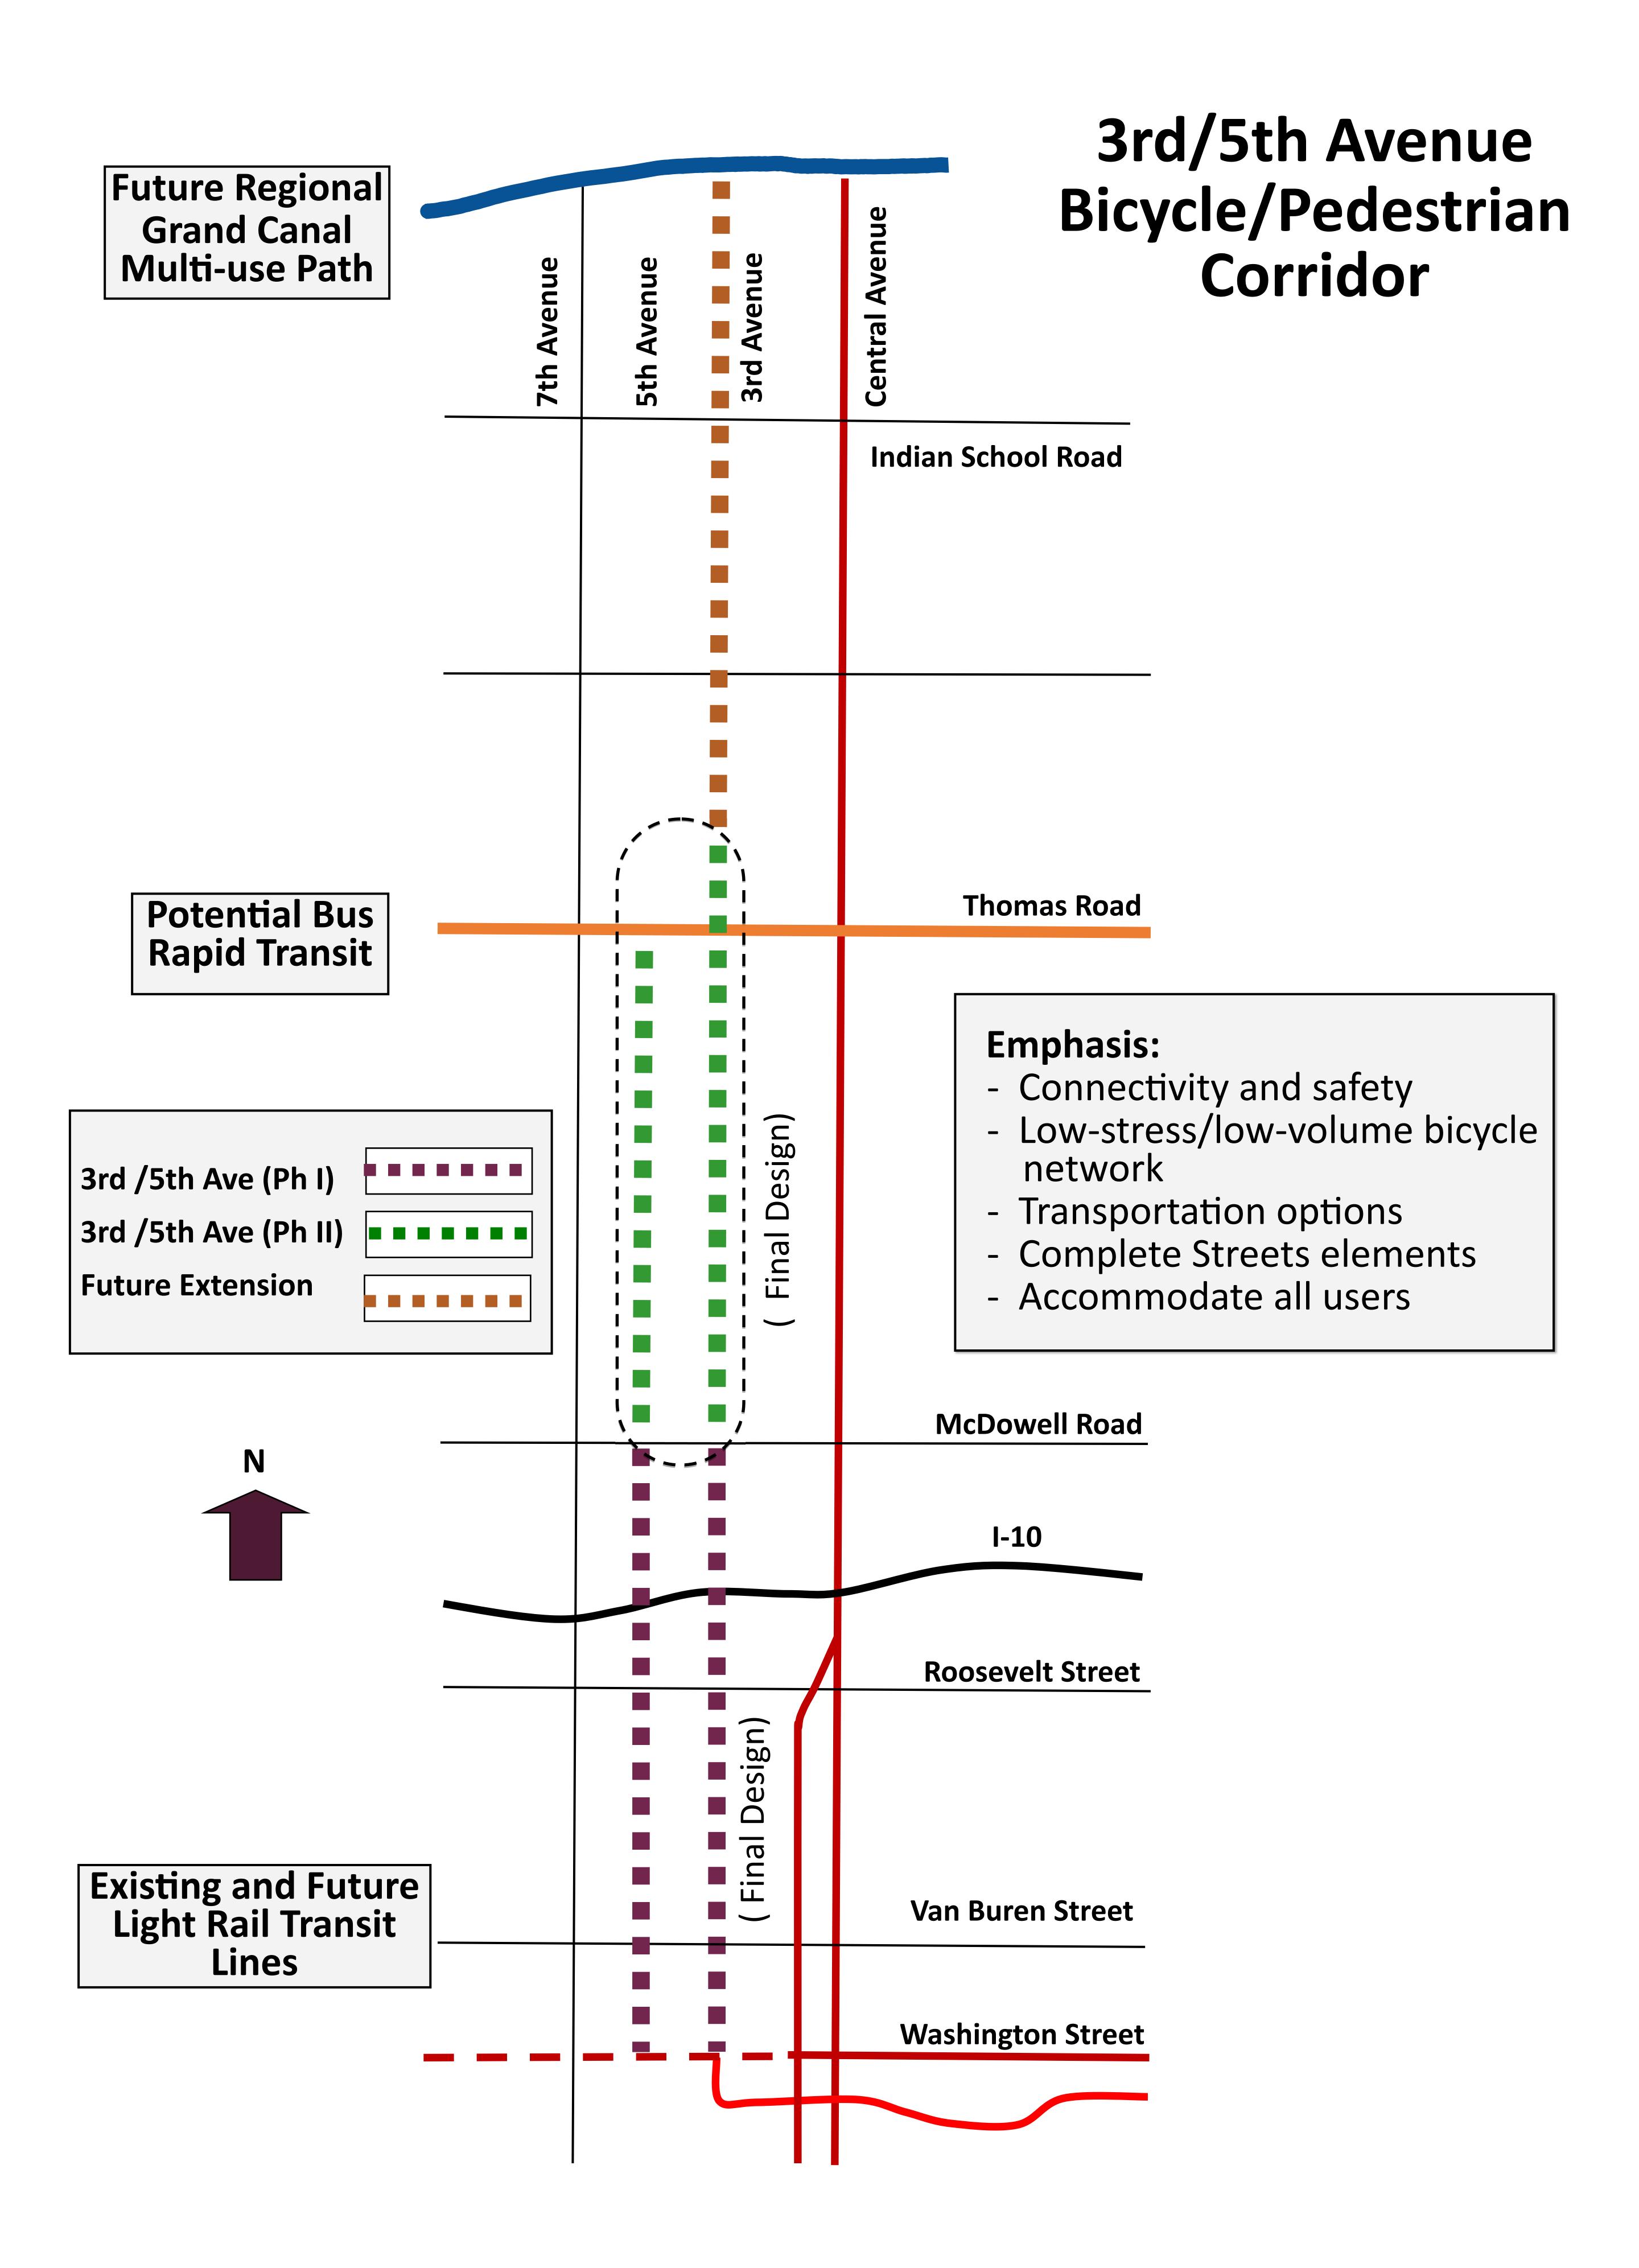

# 3rd Avenue: McDowell Road to Muhammad Ali Way Design Concepts

3<sup>rd</sup> and 5<sup>th</sup> Avenues Improvement Project (North of McDowell Road)

- 3rdAND5thAvenuesNorth@phoenix.gov
- phoenix.gov/streets/3rdand5thAvenuesNorth