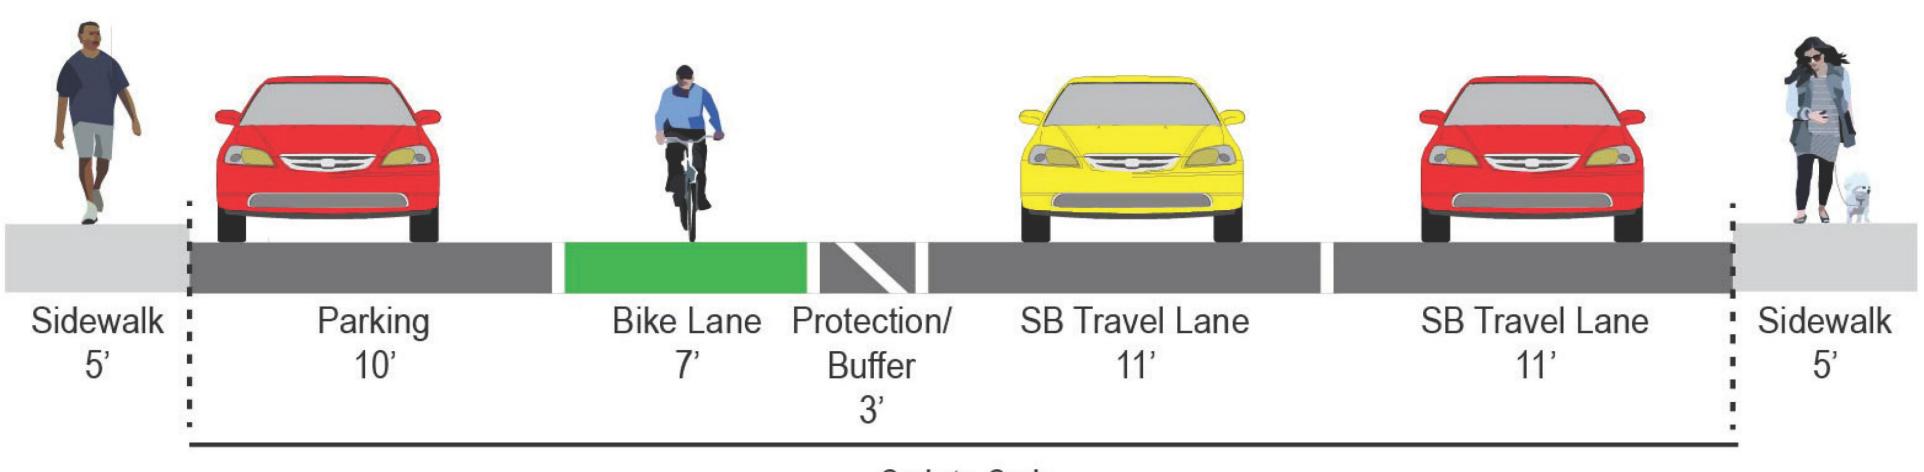

# 3rd Avenue: McDowell Road to Muhammad Ali Way Design Concepts

3<sup>rd</sup> and 5<sup>th</sup> Avenues Improvement Project (North of McDowell Road)

- 3rdAND5thAvenuesNorth@phoenix.gov
- phoenix.gov/streets/3rdand5thAvenuesNorth

# Existing Roadway



Existing Curb-to-Curb

## Concept A-1



Existing Curb-to-Curb 40'

# Concept A-2



Existing Curb-to-Curb

# 5th Avenue: McDowell Road to Thomas Road Design Concepts

3<sup>rd</sup> and 5<sup>th</sup> Avenues Improvement Project (North of McDowell Road)

3rdAND5thAvenuesNorth@phoenix.gov

#### phoenix.gov/streets/3rdand5thAvenuesNorth

### Existing Roadway



Existing Curb-to-Curb

## Concept A



Curb-to-Curb

## Concept B



Existing Curb-to-Curb

## Cycle Track Concept



Curb-to-Curb