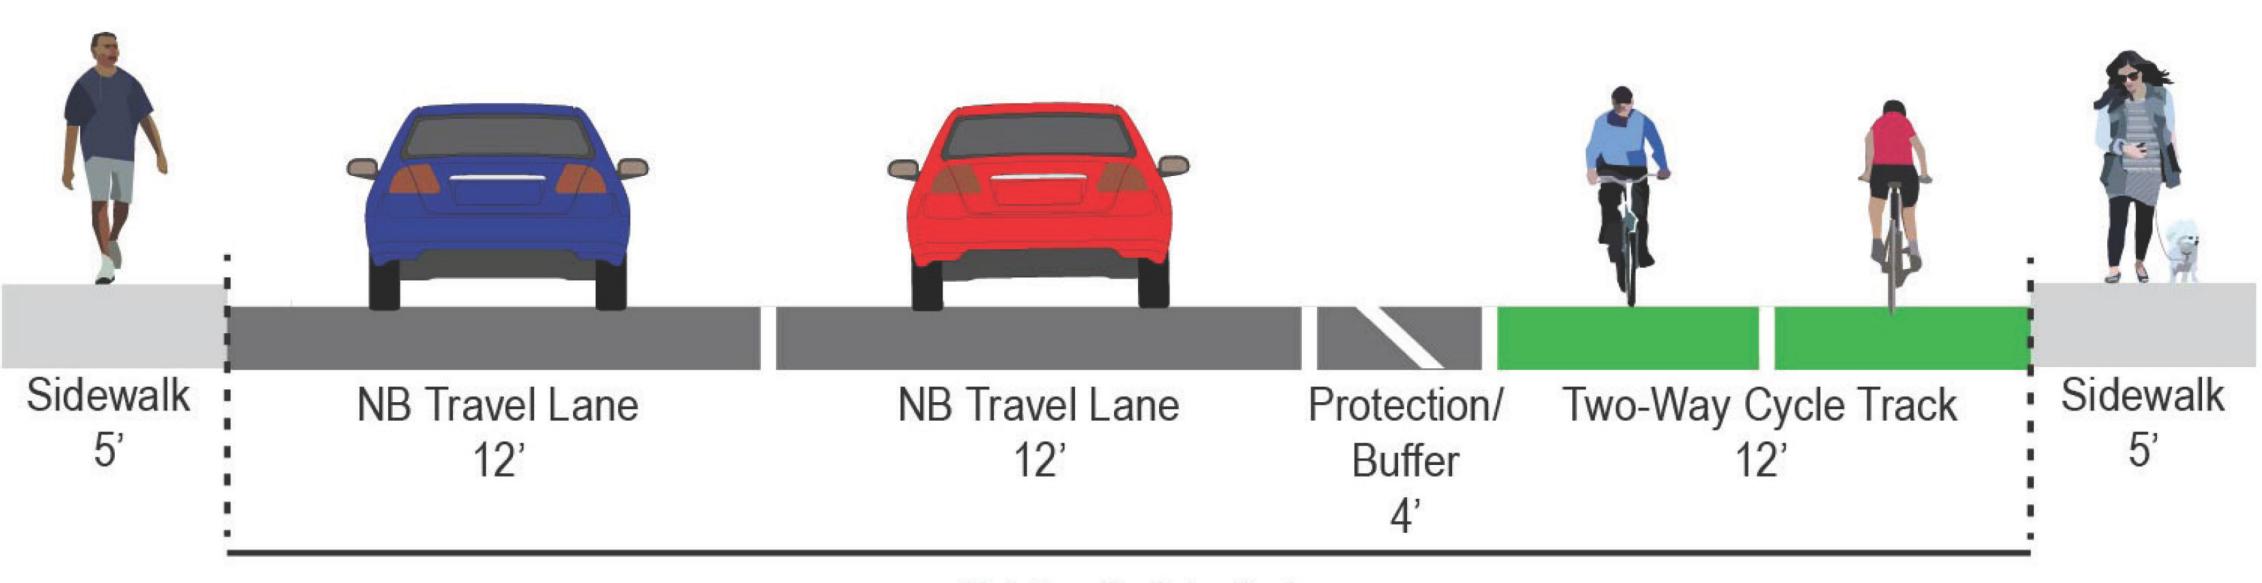

# 3rd Avenue: McDowell Road to Muhammad Ali Way Design Concepts

3<sup>rd</sup> and 5<sup>th</sup> Avenues Improvement Project (North of McDowell Road)

- 3rdAND5thAvenuesNorth@phoenix.gov
- phoenix.gov/streets/3rdand5thAvenuesNorth

# Existing Roadway



Existing Curb-to-Curb

## Concept A-1



Existing Curb-to-Curb 40'

# Concept A-2



Existing Curb-to-Curb

# 5th Avenue: McDowell Road to Thomas Road Design Concepts

3<sup>rd</sup> and 5<sup>th</sup> Avenues Improvement Project (North of McDowell Road)

3rdAND5thAvenuesNorth@phoenix.gov

#### phoenix.gov/streets/3rdand5thAvenuesNorth

### Existing Roadway



Existing Curb-to-Curb

## Concept A



Curb-to-Curb

## Concept B



Existing Curb-to-Curb

## Cycle Track Concept



Curb-to-Curb