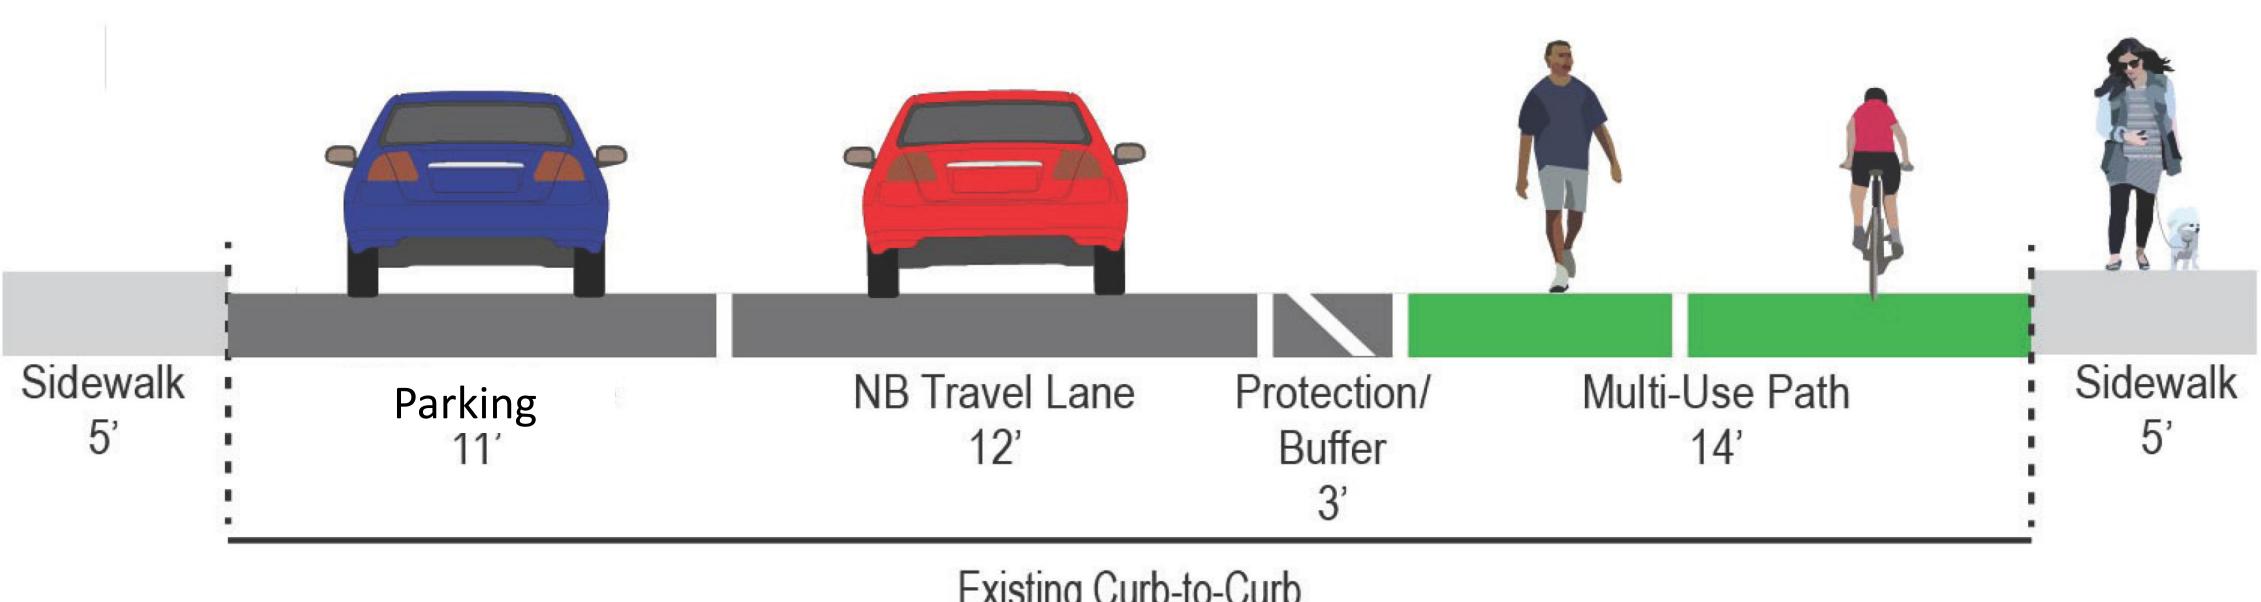

# 3rd Avenue: McDowell Road to Muhammad Ali Way Design Concepts

3<sup>rd</sup> and 5<sup>th</sup> Avenues Improvement Project (North of McDowell Road)

- 3rdAND5thAvenuesNorth@phoenix.gov
- phoenix.gov/streets/3rdand5thAvenuesNorth

# Existing Roadway



Existing Curb-to-Curb

## Concept A-1



Existing Curb-to-Curb 40'

# Concept A-2



Existing Curb-to-Curb

# 5th Avenue: McDowell Road to Thomas Road Design Concepts

3<sup>rd</sup> and 5<sup>th</sup> Avenues Improvement Project (North of McDowell Road)

3rdAND5thAvenuesNorth@phoenix.gov

#### phoenix.gov/streets/3rdand5thAvenuesNorth

### Existing Roadway



Existing Curb-to-Curb

## Concept A



Curb-to-Curb

## Concept B



Existing Curb-to-Curb

## Cycle Track Concept



Curb-to-Curb