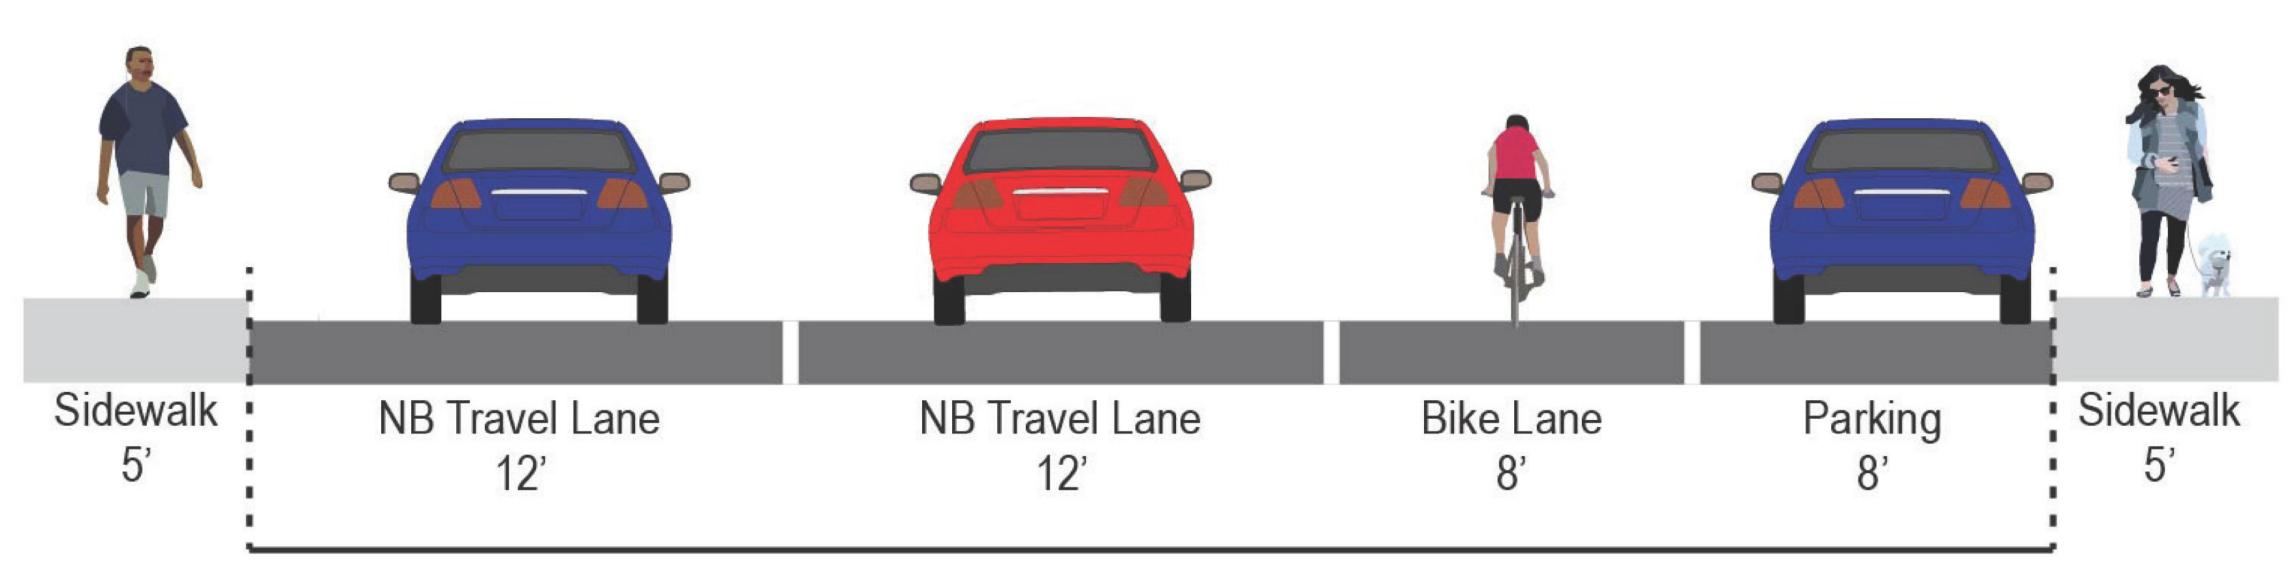

# Existing Roadway

Existing Curb-to-Curb

### Existing Roadway

Existing Curb-to-Curb