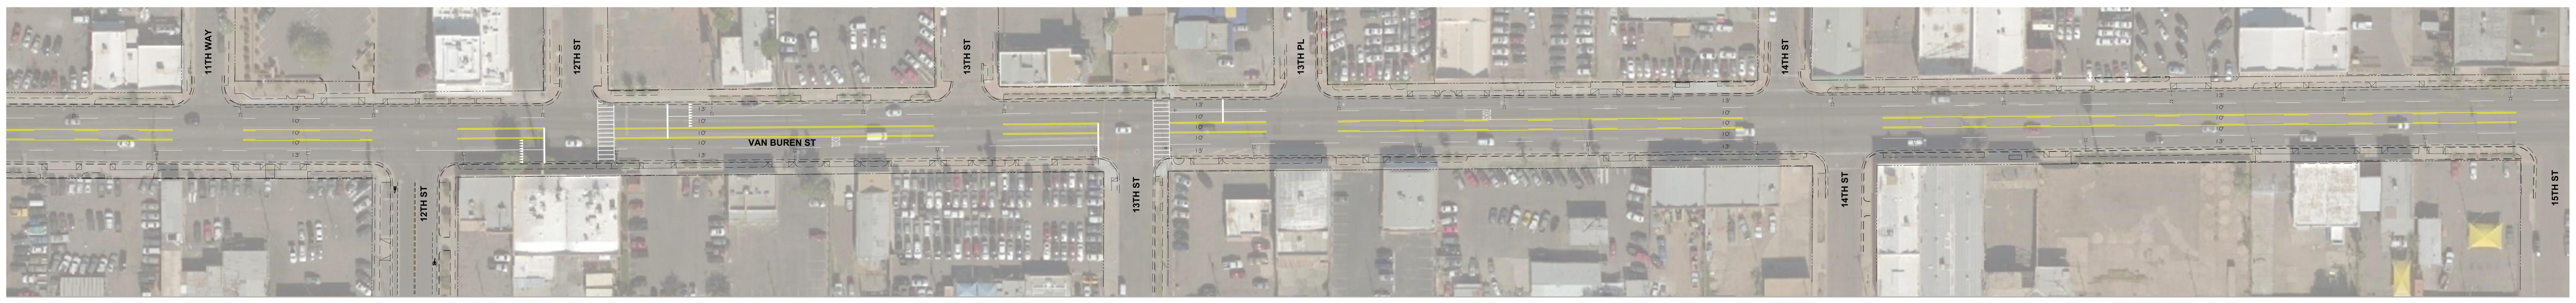

### OPTION 3: EXISTING CONFIGURATION WITH NARROWED CENTER LANES AND WIDENED OUTSIDE LANES

**INCLUDES NEW PAVEMENT** 

OPTION 3: EXISTING CONFIGURATION WITH NARROWED CENTER LANES AND WIDENED OUTSIDE LANES - INCLUDES NEW PAVEMENT

VAN BUREN STREET, FROM 7TH STREET TO 24TH STREET PROJECT NO. ST85100396-1

OPTION 3: EXISTING CONFIGURATION WITH NARROWED CENTER LANES AND WIDENED OUTSIDE LANES - INCLUDES NEW PAVEMENT

VAN BUREN STREET, FROM 7TH STREET TO 24TH STREET PROJECT NO. ST85100396-1

OPTION 1: MULTIUSE ROADWAY WITH TRAVEL LANES FOR VEHICLES, BICYCLES, AND PARKING (IN DESIGNATED AREAS) - INCLUDES NEW PAVEMENT, ENHANCED LANDSCAPING, SIDEWALK, AND STREET LIGHTING IMPROVEMENTS

OPTION 2: EXISTING CONFIGURATION WITH NARROWED LANES AND THREE FOOT STRIPED SHOULDER - INCLUDES NEW PAVEMENT

OPTION 3: EXISTING CONFIGURATION WITH NARROWED CENTER LANES AND WIDENED OUTSIDE LANES - INCLUDES NEW PAVEMENT