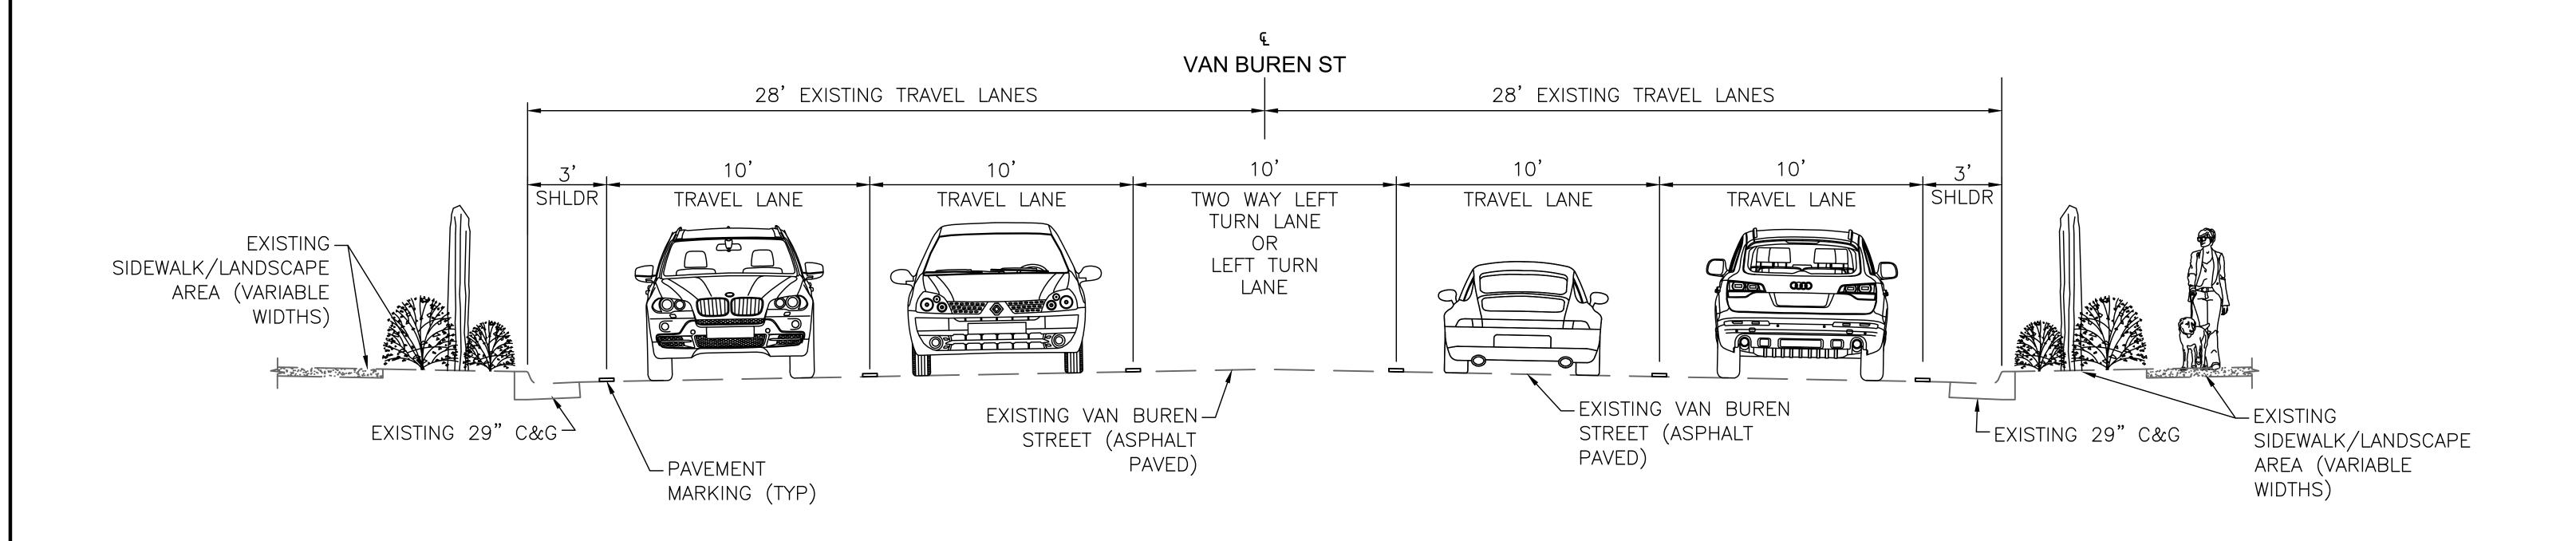

### OPTION 3: EXISTING CONFIGURATION WITH NARROWED CENTER LANES AND WIDENED OUTSIDE LANES

**INCLUDES NEW PAVEMENT** 

OPTION 3: EXISTING CONFIGURATION WITH NARROWED CENTER LANES AND WIDENED OUTSIDE LANES - INCLUDES NEW PAVEMENT

VAN BUREN STREET, FROM 7TH STREET TO 24TH STREET PROJECT NO. ST85100396-1

OPTION 3: EXISTING CONFIGURATION WITH NARROWED CENTER LANES AND WIDENED OUTSIDE LANES - INCLUDES NEW PAVEMENT

VAN BUREN STREET, FROM 7TH STREET TO 24TH STREET PROJECT NO. ST85100396-1

OPTION 1: MULTIUSE ROADWAY WITH TRAVEL LANES FOR VEHICLES, BICYCLES, AND PARKING (IN DESIGNATED AREAS) - INCLUDES NEW PAVEMENT, ENHANCED LANDSCAPING, SIDEWALK, AND STREET LIGHTING IMPROVEMENTS

OPTION 2: EXISTING CONFIGURATION WITH NARROWED LANES AND THREE FOOT STRIPED SHOULDER - INCLUDES NEW PAVEMENT

OPTION 3: EXISTING CONFIGURATION WITH NARROWED CENTER LANES AND WIDENED OUTSIDE LANES - INCLUDES NEW PAVEMENT