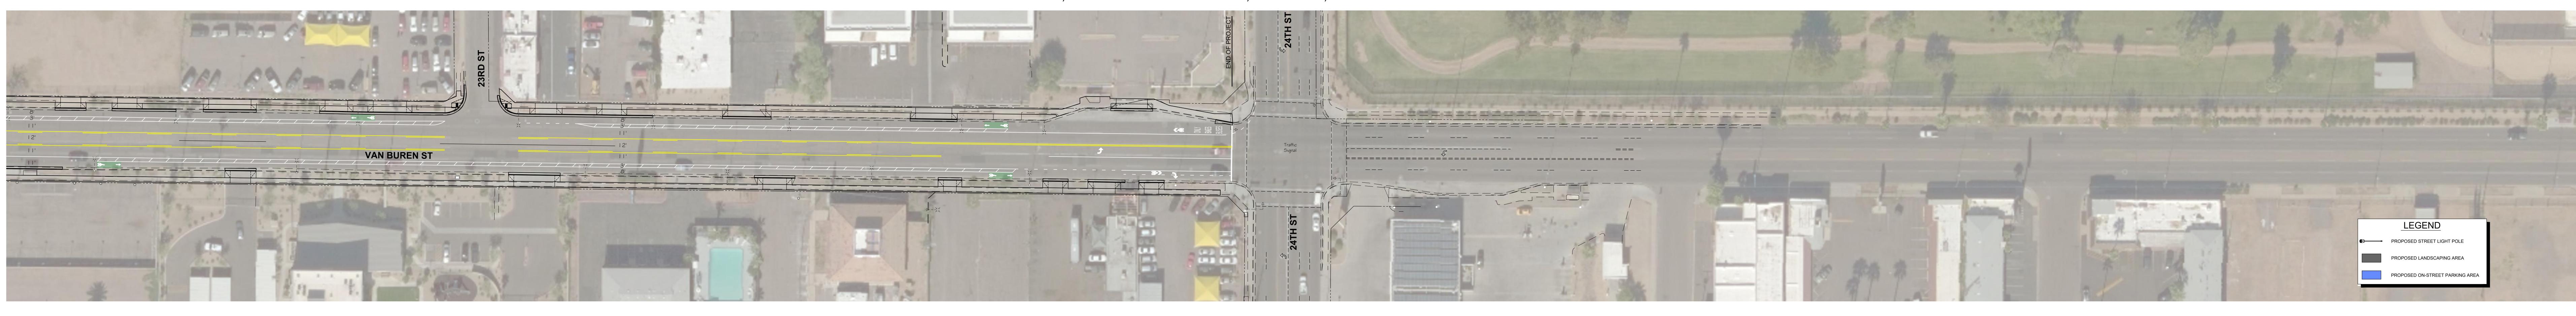

VAN BUREN STREET, FROM 7TH STREET TO 24TH STREET
PROJECT NO. ST85100396-1

0 30' | SCALE: 1" = 30' OPTION 1: MULTIUSE ROADWAY WITH TRAVEL LANES FOR VEHICLES, BICYCLES, AND PARKING (IN DESIGNATED AREAS) - INCLUDES NEW PAVEMENT, ENHANCED LANDSCAPING, SIDEWALK, AND STREET LIGHTING IMPROVEMENTS

OPTION 2: EXISTING CONFIGURATION WITH NARROWED LANES AND THREE FOOT STRIPED SHOULDER - INCLUDES NEW PAVEMENT

OPTION 3: EXISTING CONFIGURATION WITH NARROWED CENTER LANES AND WIDENED OUTSIDE LANES - INCLUDES NEW PAVEMENT

VAN BUREN STREET, FROM 7TH STREET TO 24TH STREET PROJECT NO. ST85100396-1