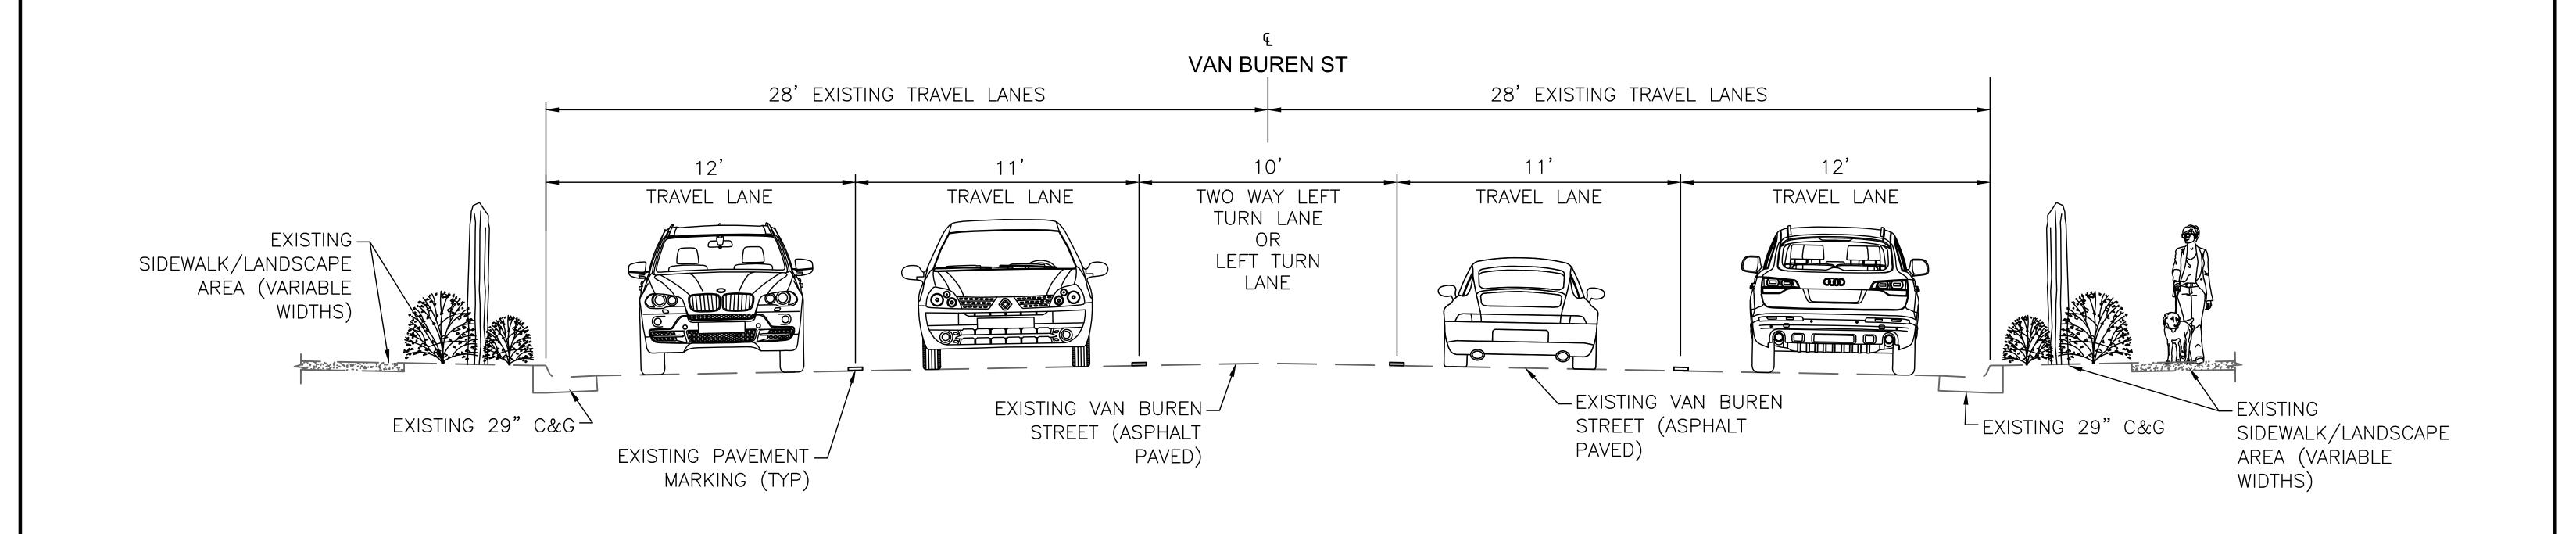

### OPTION 2: EXISTING CONFIGURATION WITH NARROWED LANES AND THREE FOOT STRIPED SHOULDER

**INCLUDES NEW PAVEMENT** 

# OPTION 1: MULTIUSE ROADWAY WITH TRAVEL LANES FOR VEHICLES, BICYCLES, AND PARKING (IN DESIGNATED AREAS) - INCLUDES NEW PAVEMENT, ENHANCED LANDSCAPING, SIDEWALK, AND STREET LIGHTING IMPROVEMENTS

OPTION 2: EXISTING CONFIGURATION WITH NARROWED LANES AND THREE FOOT STRIPED SHOULDER - INCLUDES NEW PAVEMENT

## OPTION 1: MULTIUSE ROADWAY WITH TRAVEL LANES FOR VEHICLES, BICYCLES, AND PARKING (IN DESIGNATED AREAS) - INCLUDES NEW PAVEMENT, ENHANCED LANDSCAPING, SIDEWALK, AND STREET LIGHTING IMPROVEMENTS

OPTION 2: EXISTING CONFIGURATION WITH NARROWED LANES AND THREE FOOT STRIPED SHOULDER - INCLUDES NEW PAVEMENT

OPTION 2: EXISTING CONFIGURATION WITH NARROWED LANES AND THREE FOOT STRIPED SHOULDER - INCLUDES NEW PAVEMENT

OPTION 3: EXISTING CONFIGURATION WITH NARROWED CENTER LANES AND WIDENED OUTSIDE LANES - INCLUDES NEW PAVEMENT