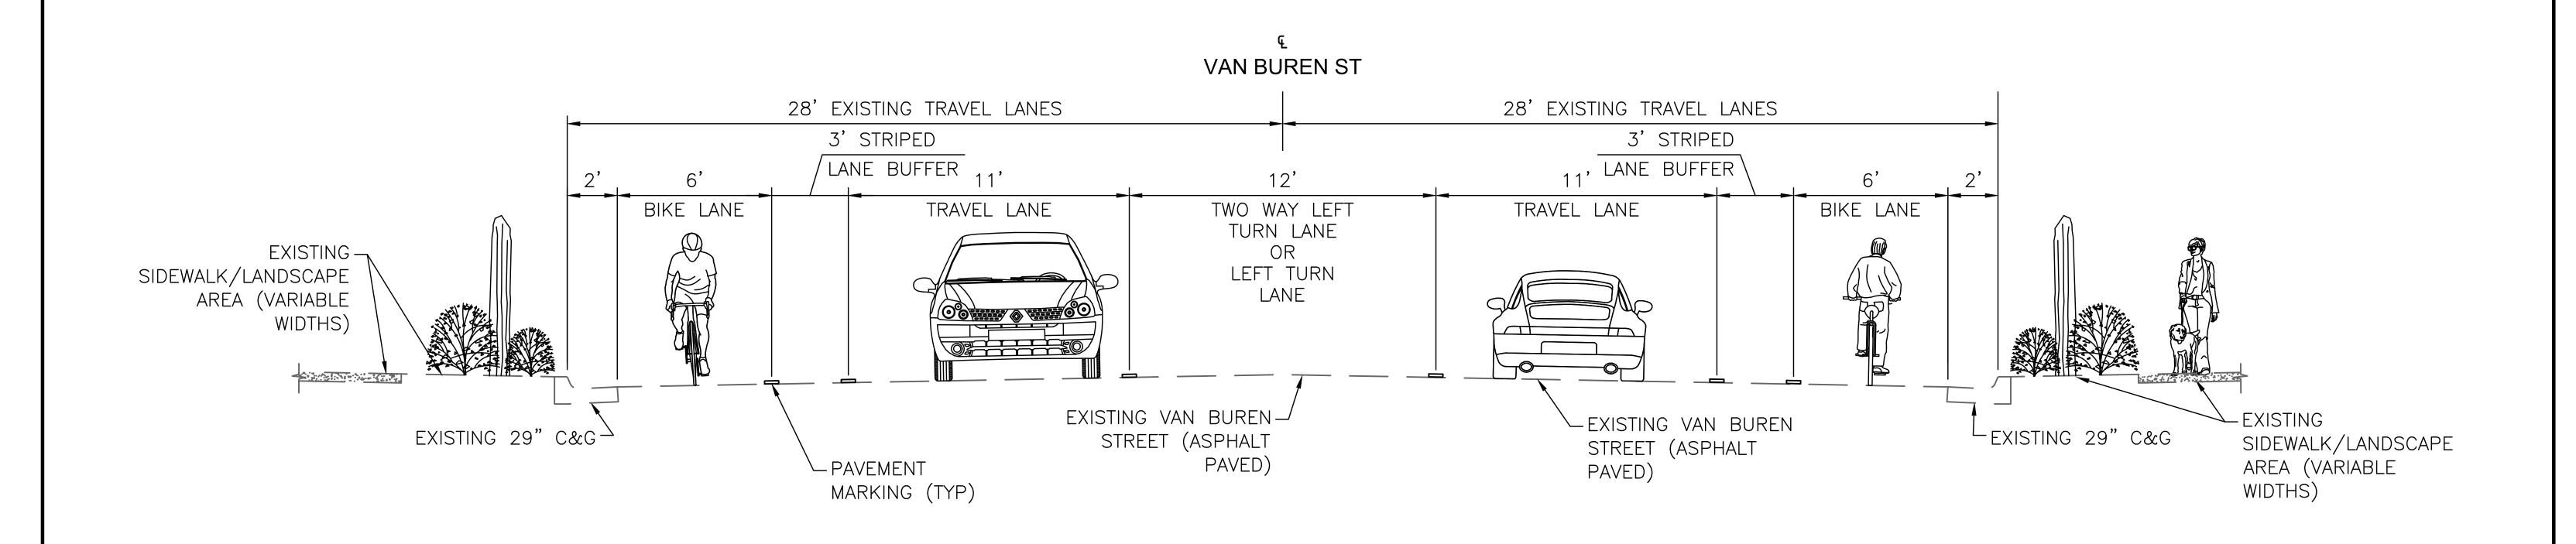

# OPTION 1: MULTIUSE ROADWAY WITH TRAVEL LANES FOR VEHICLES, BICYCLES, AND PARKING (IN DESIGNATED AREAS)

INCLUDES NEW PAVEMENT, ENHANCED LANDSCAPING, SIDEWALK, AND STREET LIGHTING IMPROVEMENTS

# OPTION 1: MULTIUSE ROADWAY WITH TRAVEL LANES FOR VEHICLES, BICYCLES, AND PARKING (IN DESIGNATED AREAS) - INCLUDES NEW PAVEMENT, ENHANCED LANDSCAPING, SIDEWALK, AND STREET LIGHTING IMPROVEMENTS

OPTION 2: EXISTING CONFIGURATION WITH NARROWED LANES AND THREE FOOT STRIPED SHOULDER - INCLUDES NEW PAVEMENT

## OPTION 1: MULTIUSE ROADWAY WITH TRAVEL LANES FOR VEHICLES, BICYCLES, AND PARKING (IN DESIGNATED AREAS) - INCLUDES NEW PAVEMENT, ENHANCED LANDSCAPING, SIDEWALK, AND STREET LIGHTING IMPROVEMENTS

OPTION 2: EXISTING CONFIGURATION WITH NARROWED LANES AND THREE FOOT STRIPED SHOULDER - INCLUDES NEW PAVEMENT