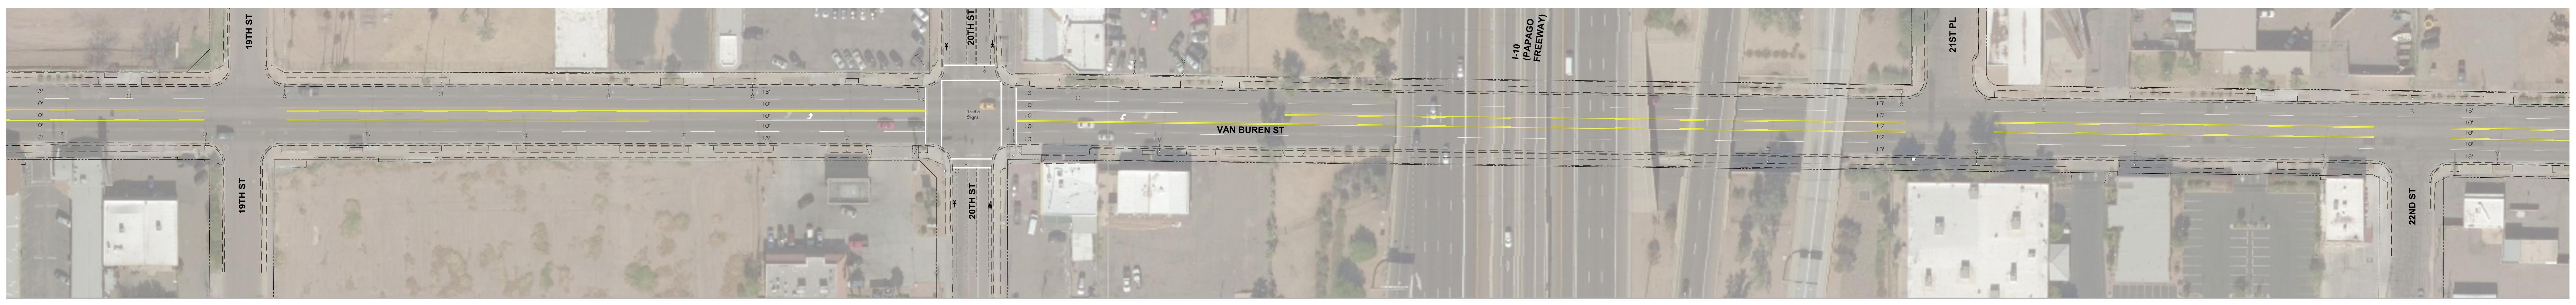

### OPTION 3: EXISTING CONFIGURATION WITH NARROWED CENTER LANES AND WIDENED OUTSIDE LANES

**INCLUDES NEW PAVEMENT** 

OPTION 3: EXISTING CONFIGURATION WITH NARROWED CENTER LANES AND WIDENED OUTSIDE LANES - INCLUDES NEW PAVEMENT

VAN BUREN STREET, FROM 7TH STREET TO 24TH STREET PROJECT NO. ST85100396-1

OPTION 2: EXISTING CONFIGURATION WITH NARROWED LANES AND THREE FOOT STRIPED SHOULDER - INCLUDES NEW PAVEMENT

OPTION 3: EXISTING CONFIGURATION WITH NARROWED CENTER LANES AND WIDENED OUTSIDE LANES - INCLUDES NEW PAVEMENT