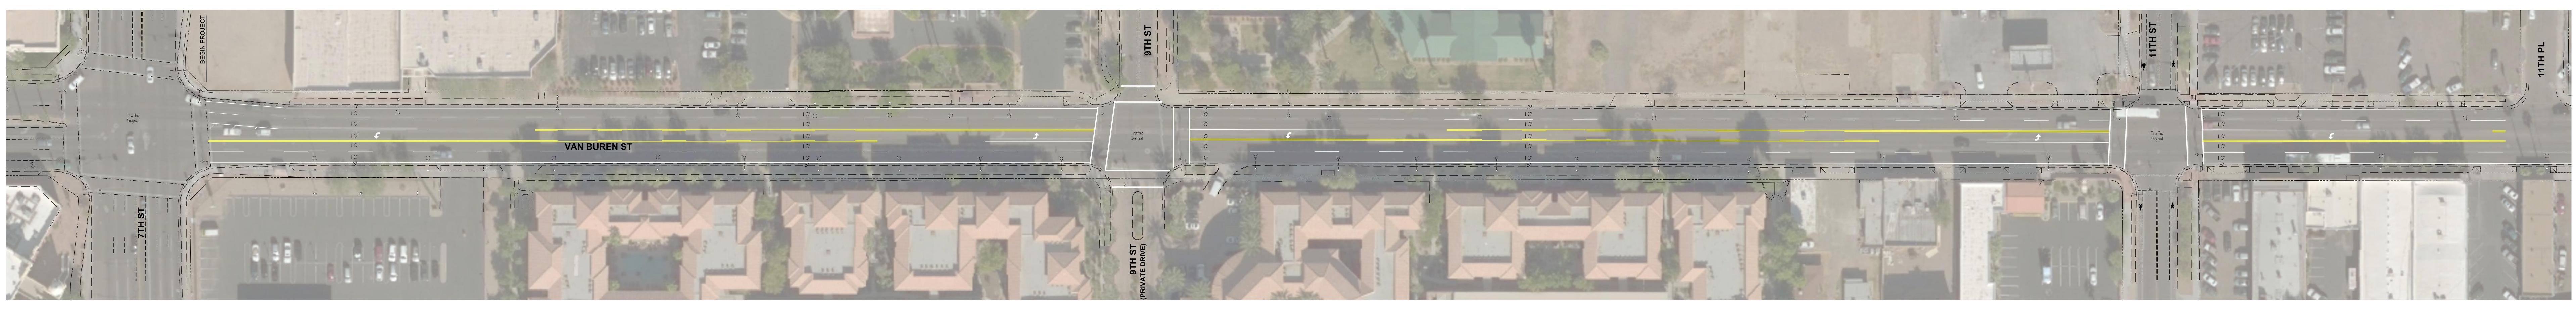

## OPTION 1: MULTIUSE ROADWAY WITH TRAVEL LANES FOR VEHICLES, BICYCLES, AND PARKING (IN DESIGNATED AREAS) - INCLUDES NEW PAVEMENT, ENHANCED LANDSCAPING, SIDEWALK, AND STREET LIGHTING IMPROVEMENTS

OPTION 2: EXISTING CONFIGURATION WITH NARROWED LANES AND THREE FOOT STRIPED SHOULDER - INCLUDES NEW PAVEMENT

OPTION 3: EXISTING CONFIGURATION WITH NARROWED CENTER LANES AND WIDENED OUTSIDE LANES - INCLUDES NEW PAVEMENT

VAN BUREN STREET, FROM 7TH STREET TO 24TH STREET PROJECT NO. ST85100396-1

OPTION 1: MULTIUSE ROADWAY WITH TRAVEL LANES FOR VEHICLES, BICYCLES, AND PARKING (IN DESIGNATED AREAS) - INCLUDES NEW PAVEMENT, ENHANCED LANDSCAPING, SIDEWALK, AND STREET LIGHTING IMPROVEMENTS

OPTION 2: EXISTING CONFIGURATION WITH NARROWED LANES AND THREE FOOT STRIPED SHOULDER - INCLUDES NEW PAVEMENT

OPTION 3: EXISTING CONFIGURATION WITH NARROWED CENTER LANES AND WIDENED OUTSIDE LANES - INCLUDES NEW PAVEMENT