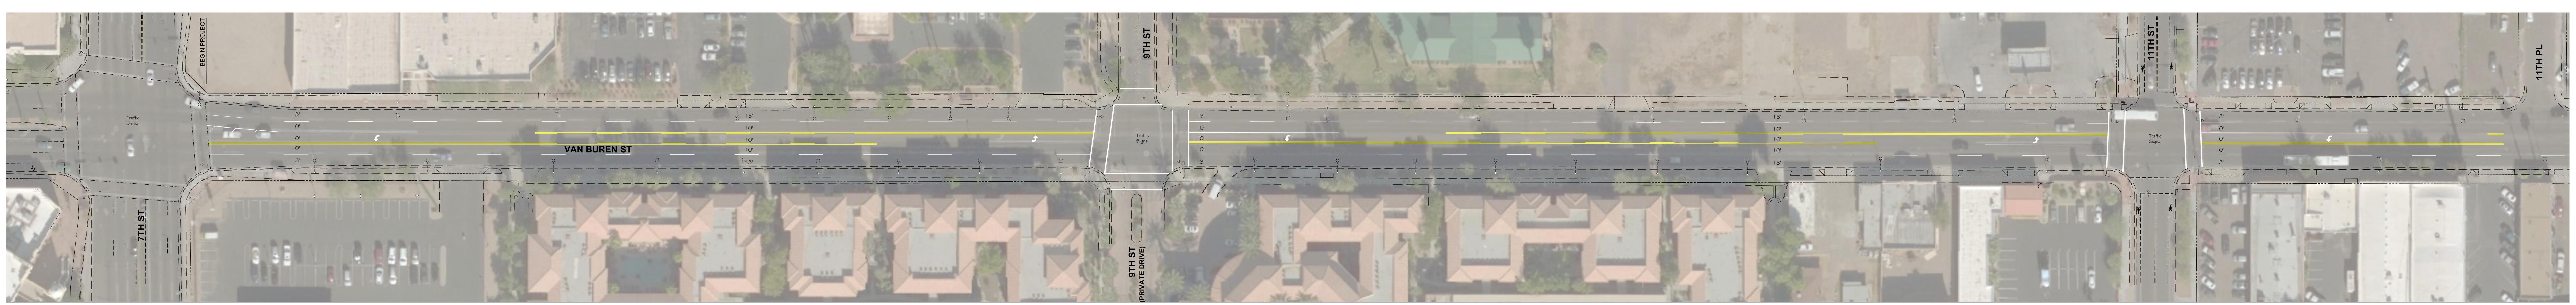

VAN BUREN STREET, FROM 7TH STREET TO 24TH STREET
PROJECT NO. ST85100396-1

0 30' | SCALE: 1" = 30' OPTION 1: MULTIUSE ROADWAY WITH TRAVEL LANES FOR VEHICLES, BICYCLES, AND PARKING (IN DESIGNATED AREAS) - INCLUDES NEW PAVEMENT, ENHANCED LANDSCAPING, SIDEWALK, AND STREET LIGHTING IMPROVEMENTS

OPTION 2: EXISTING CONFIGURATION WITH NARROWED LANES AND THREE FOOT STRIPED SHOULDER - INCLUDES NEW PAVEMENT

OPTION 3: EXISTING CONFIGURATION WITH NARROWED CENTER LANES AND WIDENED OUTSIDE LANES - INCLUDES NEW PAVEMENT