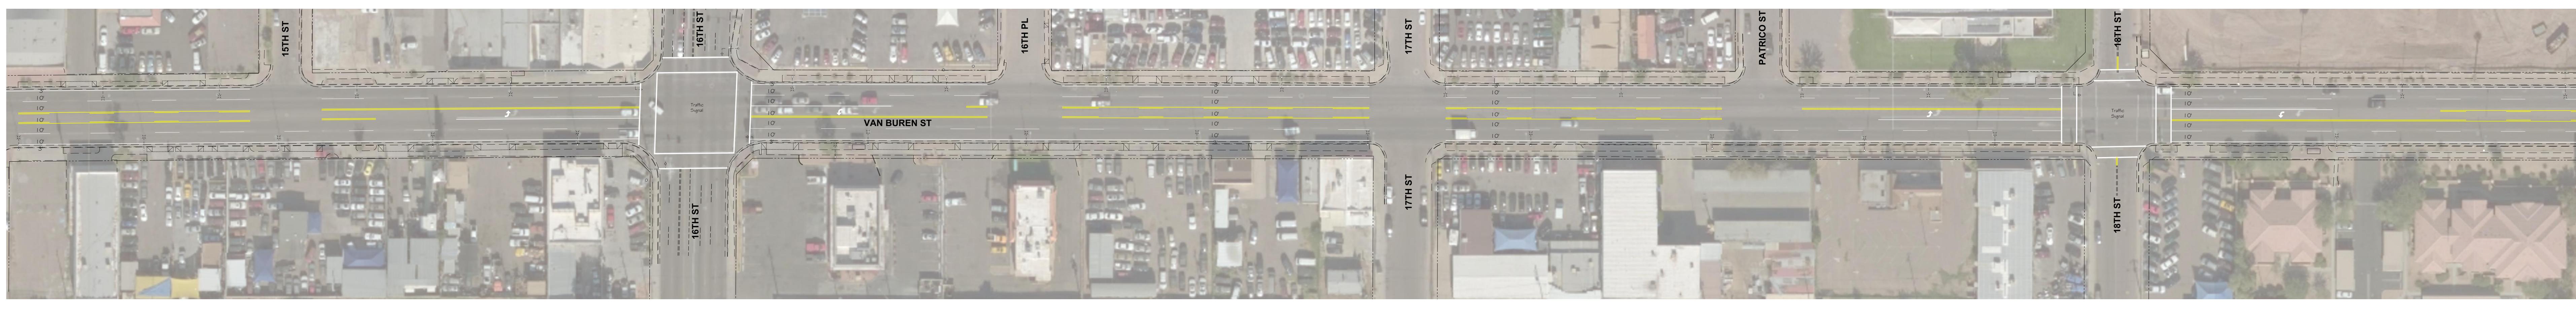

### OPTION 2: EXISTING CONFIGURATION WITH NARROWED LANES AND THREE FOOT STRIPED SHOULDER

**INCLUDES NEW PAVEMENT** 

OPTION 3: EXISTING CONFIGURATION WITH NARROWED CENTER LANES AND WIDENED OUTSIDE LANES - INCLUDES NEW PAVEMENT

VAN BUREN STREET, FROM 7TH STREET TO 24TH STREET PROJECT NO. ST85100396-1

OPTION 2: EXISTING CONFIGURATION WITH NARROWED LANES AND THREE FOOT STRIPED SHOULDER - INCLUDES NEW PAVEMENT

OPTION 3: EXISTING CONFIGURATION WITH NARROWED CENTER LANES AND WIDENED OUTSIDE LANES - INCLUDES NEW PAVEMENT