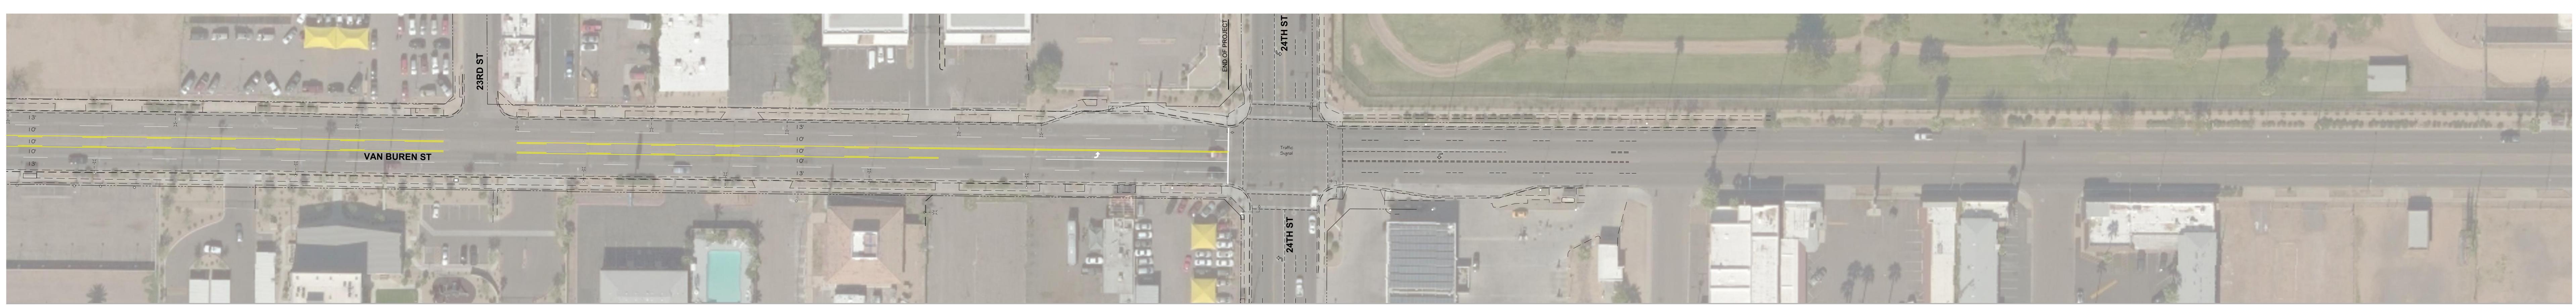

# OPTION 1: MULTIUSE ROADWAY WITH TRAVEL LANES FOR VEHICLES, BICYCLES, AND PARKING (IN DESIGNATED AREAS) - INCLUDES NEW PAVEMENT, ENHANCED LANDSCAPING, SIDEWALK, AND STREET LIGHTING IMPROVEMENTS

OPTION 2: EXISTING CONFIGURATION WITH NARROWED LANES AND THREE FOOT STRIPED SHOULDER - INCLUDES NEW PAVEMENT

OPTION 3: EXISTING CONFIGURATION WITH NARROWED CENTER LANES AND WIDENED OUTSIDE LANES - INCLUDES NEW PAVEMENT

VAN BUREN STREET, FROM 7TH STREET TO 24TH STREET PROJECT NO. ST85100396-1

## OPTION 1: MULTIUSE ROADWAY WITH TRAVEL LANES FOR VEHICLES, BICYCLES, AND PARKING (IN DESIGNATED AREAS) - INCLUDES NEW PAVEMENT, ENHANCED LANDSCAPING, SIDEWALK, AND STREET LIGHTING IMPROVEMENTS

OPTION 2: EXISTING CONFIGURATION WITH NARROWED LANES AND THREE FOOT STRIPED SHOULDER - INCLUDES NEW PAVEMENT

OPTION 3: EXISTING CONFIGURATION WITH NARROWED CENTER LANES AND WIDENED OUTSIDE LANES - INCLUDES NEW PAVEMENT

VAN BUREN STREET, FROM 7TH STREET TO 24TH STREET PROJECT NO. ST85100396-1

OPTION 1: MULTIUSE ROADWAY WITH TRAVEL LANES FOR VEHICLES, BICYCLES, AND PARKING (IN DESIGNATED AREAS) - INCLUDES NEW PAVEMENT, ENHANCED LANDSCAPING, SIDEWALK, AND STREET LIGHTING IMPROVEMENTS

OPTION 2: EXISTING CONFIGURATION WITH NARROWED LANES AND THREE FOOT STRIPED SHOULDER - INCLUDES NEW PAVEMENT

OPTION 3: EXISTING CONFIGURATION WITH NARROWED CENTER LANES AND WIDENED OUTSIDE LANES - INCLUDES NEW PAVEMENT