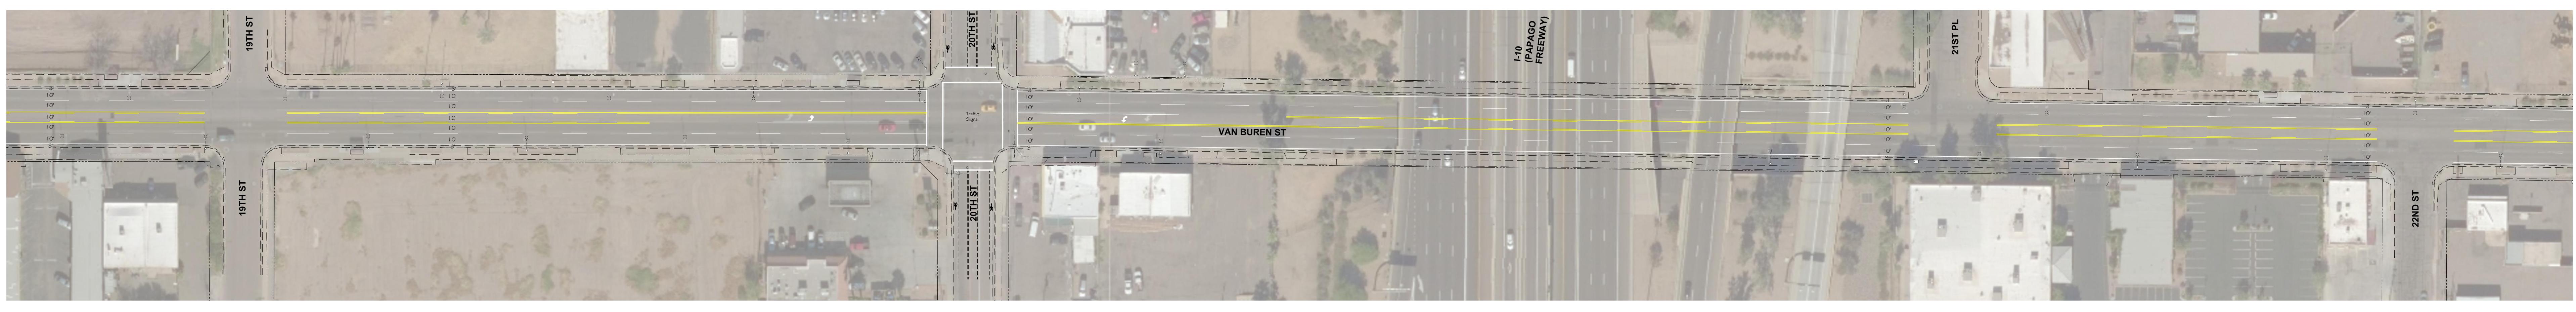

### OPTION 2: EXISTING CONFIGURATION WITH NARROWED LANES AND THREE FOOT STRIPED SHOULDER

**INCLUDES NEW PAVEMENT** 

# OPTION 1: MULTIUSE ROADWAY WITH TRAVEL LANES FOR VEHICLES, BICYCLES, AND PARKING (IN DESIGNATED AREAS) - INCLUDES NEW PAVEMENT, ENHANCED LANDSCAPING, SIDEWALK, AND STREET LIGHTING IMPROVEMENTS

OPTION 2: EXISTING CONFIGURATION WITH NARROWED LANES AND THREE FOOT STRIPED SHOULDER - INCLUDES NEW PAVEMENT

OPTION 2: EXISTING CONFIGURATION WITH NARROWED LANES AND THREE FOOT STRIPED SHOULDER - INCLUDES NEW PAVEMENT

OPTION 3: EXISTING CONFIGURATION WITH NARROWED CENTER LANES AND WIDENED OUTSIDE LANES - INCLUDES NEW PAVEMENT