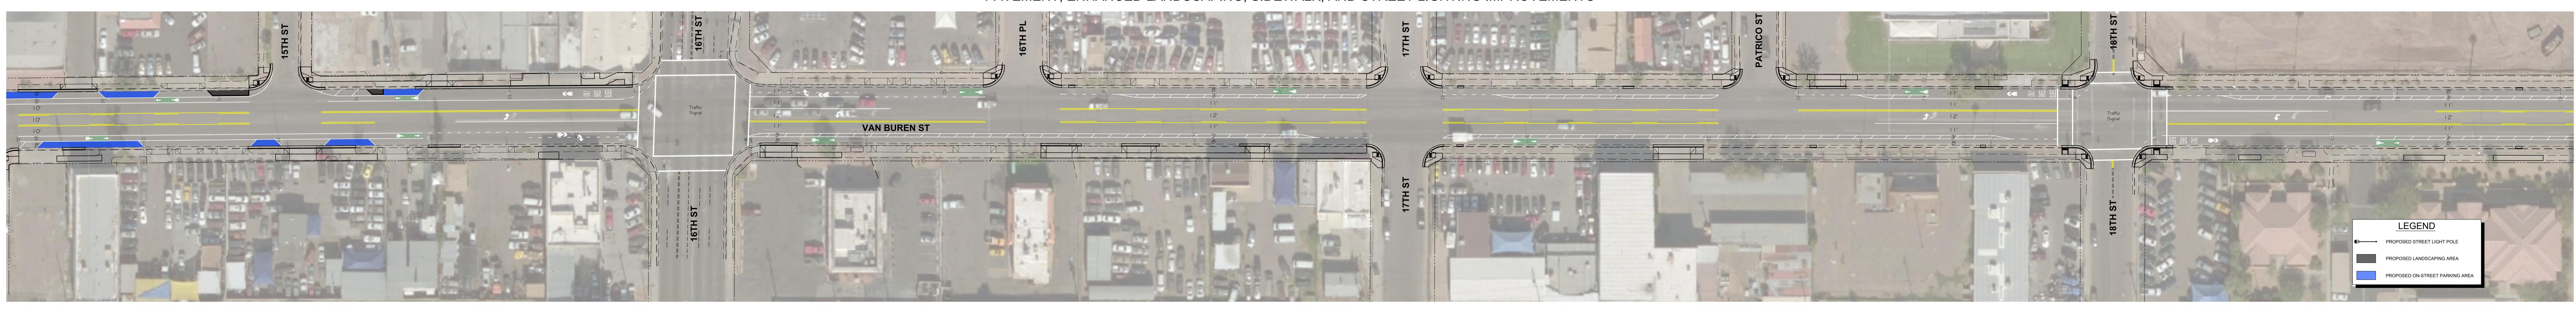

# OPTION 1: MULTIUSE ROADWAY WITH TRAVEL LANES FOR VEHICLES, BICYCLES, AND PARKING (IN DESIGNATED AREAS)

INCLUDES NEW PAVEMENT, ENHANCED LANDSCAPING, SIDEWALK, AND STREET LIGHTING IMPROVEMENTS

# OPTION 1: MULTIUSE ROADWAY WITH TRAVEL LANES FOR VEHICLES, BICYCLES, AND PARKING (IN DESIGNATED AREAS) - INCLUDES NEW PAVEMENT, ENHANCED LANDSCAPING, SIDEWALK, AND STREET LIGHTING IMPROVEMENTS

OPTION 2: EXISTING CONFIGURATION WITH NARROWED LANES AND THREE FOOT STRIPED SHOULDER - INCLUDES NEW PAVEMENT

## OPTION 1: MULTIUSE ROADWAY WITH TRAVEL LANES FOR VEHICLES, BICYCLES, AND PARKING (IN DESIGNATED AREAS) - INCLUDES NEW PAVEMENT, ENHANCED LANDSCAPING, SIDEWALK, AND STREET LIGHTING IMPROVEMENTS

OPTION 2: EXISTING CONFIGURATION WITH NARROWED LANES AND THREE FOOT STRIPED SHOULDER - INCLUDES NEW PAVEMENT