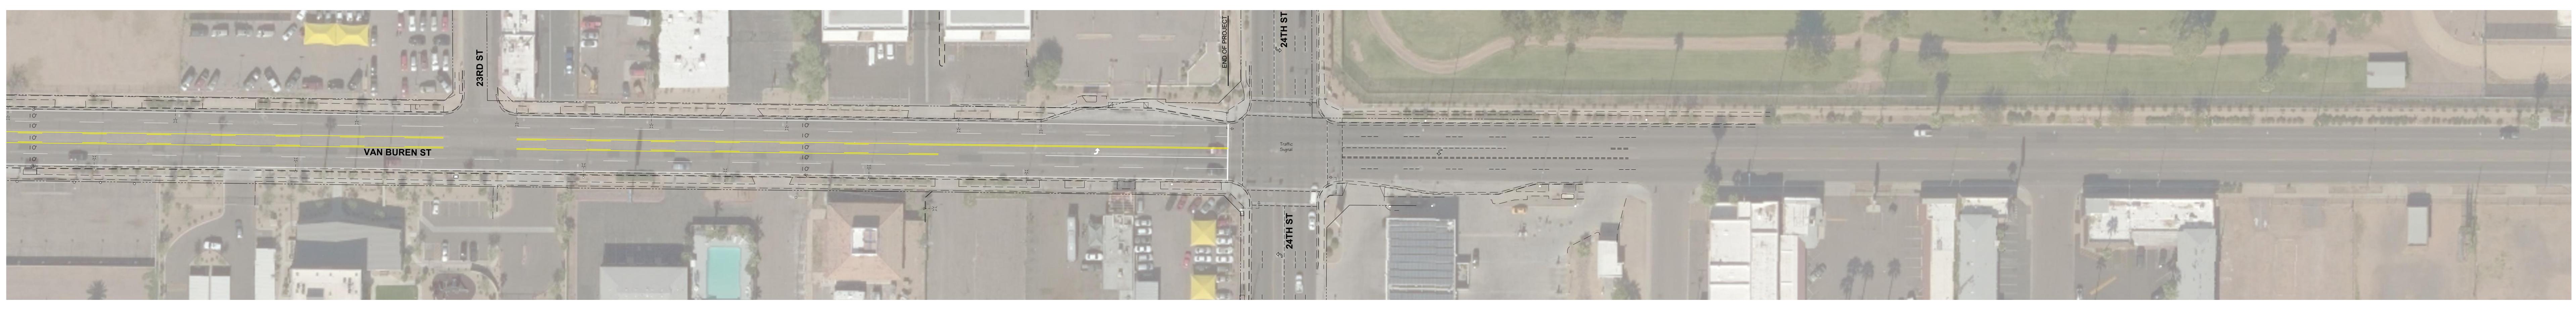

# OPTION 1: MULTIUSE ROADWAY WITH TRAVEL LANES FOR VEHICLES, BICYCLES, AND PARKING (IN DESIGNATED AREAS) - INCLUDES NEW PAVEMENT, ENHANCED LANDSCAPING, SIDEWALK, AND STREET LIGHTING IMPROVEMENTS

OPTION 2: EXISTING CONFIGURATION WITH NARROWED LANES AND THREE FOOT STRIPED SHOULDER - INCLUDES NEW PAVEMENT

OPTION 3: EXISTING CONFIGURATION WITH NARROWED CENTER LANES AND WIDENED OUTSIDE LANES - INCLUDES NEW PAVEMENT

VAN BUREN STREET, FROM 7TH STREET TO 24TH STREET
PROJECT NO. ST85100396-1