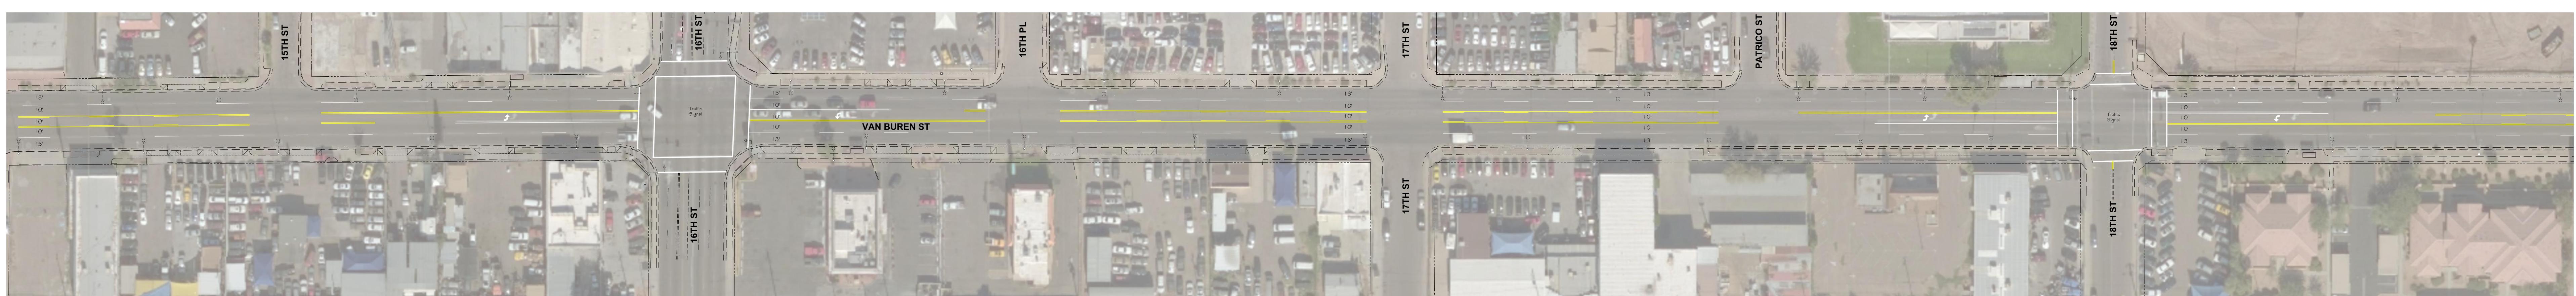

### OPTION 3: EXISTING CONFIGURATION WITH NARROWED CENTER LANES AND WIDENED OUTSIDE LANES

**INCLUDES NEW PAVEMENT** 

OPTION 3: EXISTING CONFIGURATION WITH NARROWED CENTER LANES AND WIDENED OUTSIDE LANES - INCLUDES NEW PAVEMENT

VAN BUREN STREET, FROM 7TH STREET TO 24TH STREET PROJECT NO. ST85100396-1

OPTION 1: MULTIUSE ROADWAY WITH TRAVEL LANES FOR VEHICLES, BICYCLES, AND PARKING (IN DESIGNATED AREAS) - INCLUDES NEW PAVEMENT, ENHANCED LANDSCAPING, SIDEWALK, AND STREET LIGHTING IMPROVEMENTS

OPTION 2: EXISTING CONFIGURATION WITH NARROWED LANES AND THREE FOOT STRIPED SHOULDER - INCLUDES NEW PAVEMENT

OPTION 3: EXISTING CONFIGURATION WITH NARROWED CENTER LANES AND WIDENED OUTSIDE LANES - INCLUDES NEW PAVEMENT