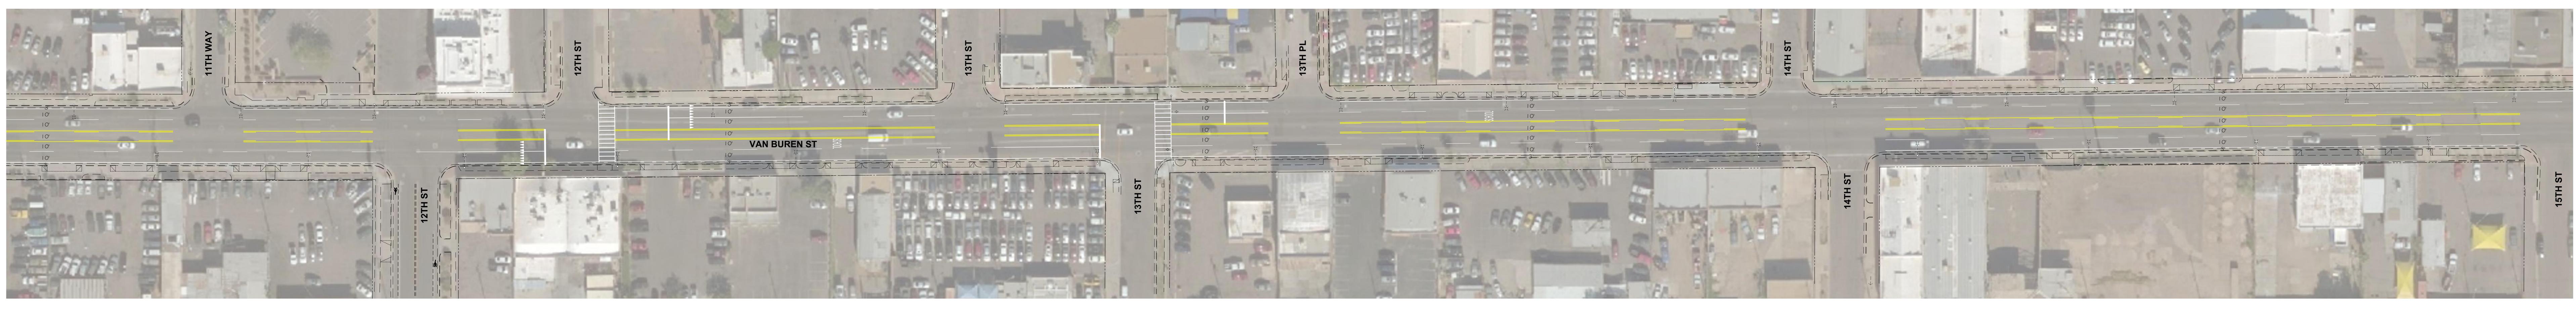

### OPTION 2: EXISTING CONFIGURATION WITH NARROWED LANES AND THREE FOOT STRIPED SHOULDER

**INCLUDES NEW PAVEMENT** 

# OPTION 1: MULTIUSE ROADWAY WITH TRAVEL LANES FOR VEHICLES, BICYCLES, AND PARKING (IN DESIGNATED AREAS) - INCLUDES NEW PAVEMENT, ENHANCED LANDSCAPING, SIDEWALK, AND STREET LIGHTING IMPROVEMENTS

OPTION 2: EXISTING CONFIGURATION WITH NARROWED LANES AND THREE FOOT STRIPED SHOULDER - INCLUDES NEW PAVEMENT

OPTION 3: EXISTING CONFIGURATION WITH NARROWED CENTER LANES AND WIDENED OUTSIDE LANES - INCLUDES NEW PAVEMENT

VAN BUREN STREET, FROM 7TH STREET TO 24TH STREET PROJECT NO. ST85100396-1

OPTION 2: EXISTING CONFIGURATION WITH NARROWED LANES AND THREE FOOT STRIPED SHOULDER - INCLUDES NEW PAVEMENT

OPTION 3: EXISTING CONFIGURATION WITH NARROWED CENTER LANES AND WIDENED OUTSIDE LANES - INCLUDES NEW PAVEMENT