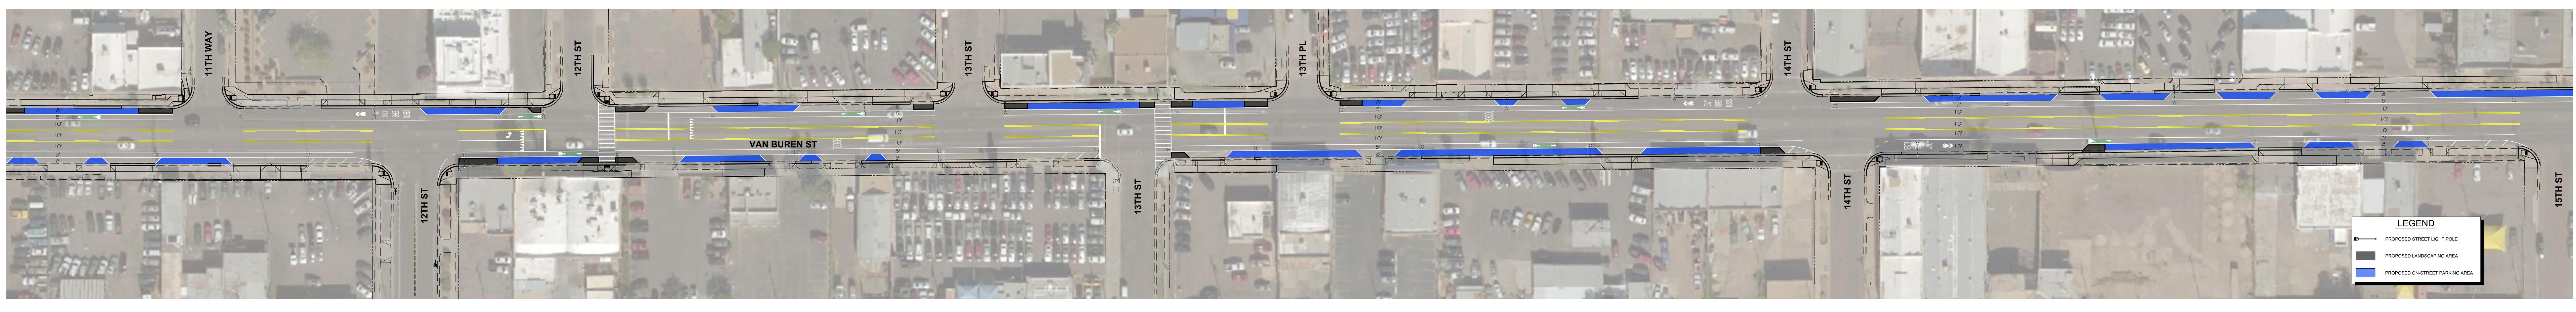

# OPTION 1: MULTIUSE ROADWAY WITH TRAVEL LANES FOR VEHICLES, BICYCLES, AND PARKING (IN DESIGNATED AREAS)

INCLUDES NEW PAVEMENT, ENHANCED LANDSCAPING, SIDEWALK, AND STREET LIGHTING IMPROVEMENTS

# OPTION 1: MULTIUSE ROADWAY WITH TRAVEL LANES FOR VEHICLES, BICYCLES, AND PARKING (IN DESIGNATED AREAS) - INCLUDES NEW PAVEMENT, ENHANCED LANDSCAPING, SIDEWALK, AND STREET LIGHTING IMPROVEMENTS

OPTION 2: EXISTING CONFIGURATION WITH NARROWED LANES AND THREE FOOT STRIPED SHOULDER - INCLUDES NEW PAVEMENT

## OPTION 1: MULTIUSE ROADWAY WITH TRAVEL LANES FOR VEHICLES, BICYCLES, AND PARKING (IN DESIGNATED AREAS) - INCLUDES NEW PAVEMENT, ENHANCED LANDSCAPING, SIDEWALK, AND STREET LIGHTING IMPROVEMENTS

OPTION 2: EXISTING CONFIGURATION WITH NARROWED LANES AND THREE FOOT STRIPED SHOULDER - INCLUDES NEW PAVEMENT

VAN BUREN STREET, FROM 7TH STREET TO 24TH STREET
PROJECT NO. ST85100396-1

0 30' | SCALE: 1" = 30' OPTION 1: MULTIUSE ROADWAY WITH TRAVEL LANES FOR VEHICLES, BICYCLES, AND PARKING (IN DESIGNATED AREAS) - INCLUDES NEW PAVEMENT, ENHANCED LANDSCAPING, SIDEWALK, AND STREET LIGHTING IMPROVEMENTS