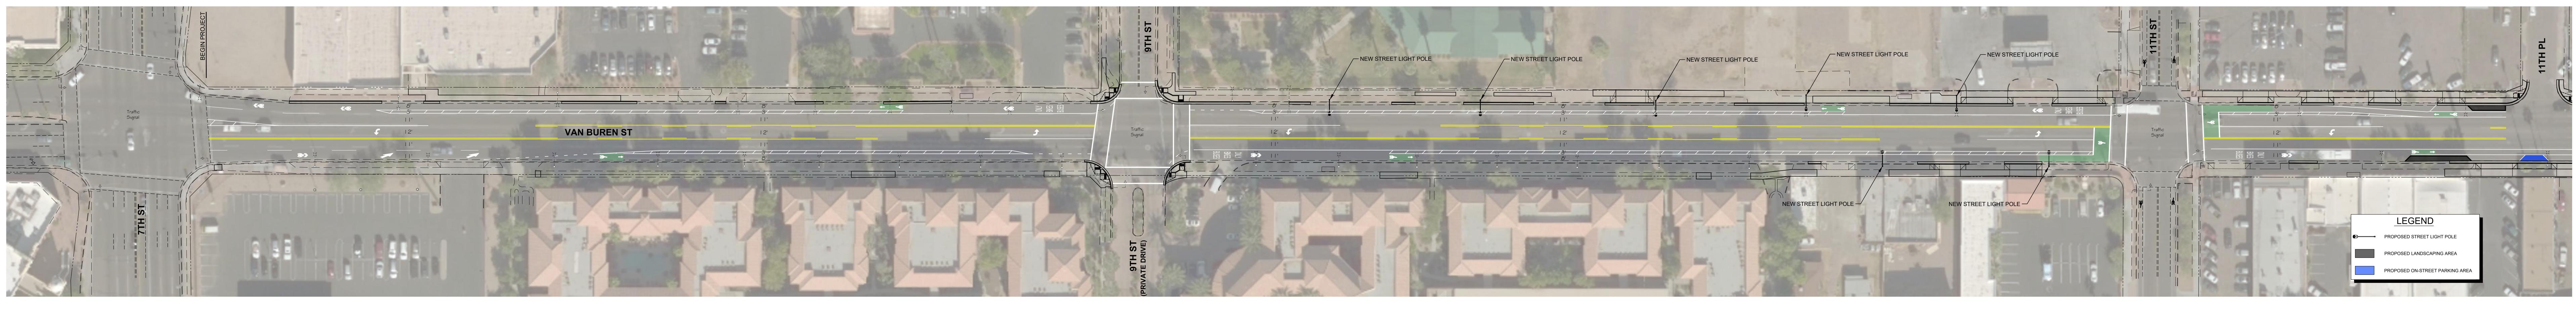

# OPTION 1: MULTIUSE ROADWAY WITH TRAVEL LANES FOR VEHICLES, BICYCLES, AND PARKING (IN DESIGNATED AREAS) - INCLUDES NEW PAVEMENT, ENHANCED LANDSCAPING, SIDEWALK, AND STREET LIGHTING IMPROVEMENTS

OPTION 2: EXISTING CONFIGURATION WITH NARROWED LANES AND THREE FOOT STRIPED SHOULDER - INCLUDES NEW PAVEMENT

OPTION 3: EXISTING CONFIGURATION WITH NARROWED CENTER LANES AND WIDENED OUTSIDE LANES - INCLUDES NEW PAVEMENT

VAN BUREN STREET, FROM 7TH STREET TO 24TH STREET PROJECT NO. ST85100396-1