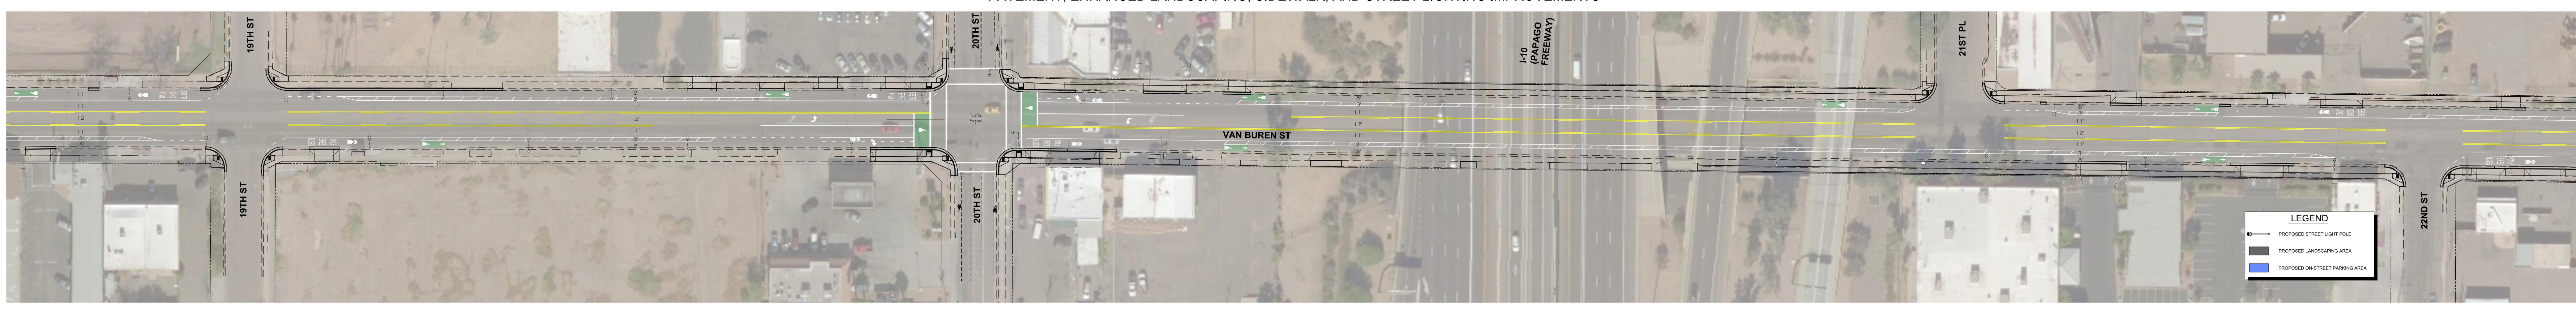

# OPTION 1: MULTIUSE ROADWAY WITH TRAVEL LANES FOR VEHICLES, BICYCLES, AND PARKING (IN DESIGNATED AREAS)

INCLUDES NEW PAVEMENT, ENHANCED LANDSCAPING, SIDEWALK, AND STREET LIGHTING IMPROVEMENTS

# OPTION 1: MULTIUSE ROADWAY WITH TRAVEL LANES FOR VEHICLES, BICYCLES, AND PARKING (IN DESIGNATED AREAS) - INCLUDES NEW PAVEMENT, ENHANCED LANDSCAPING, SIDEWALK, AND STREET LIGHTING IMPROVEMENTS

OPTION 2: EXISTING CONFIGURATION WITH NARROWED LANES AND THREE FOOT STRIPED SHOULDER - INCLUDES NEW PAVEMENT

## OPTION 1: MULTIUSE ROADWAY WITH TRAVEL LANES FOR VEHICLES, BICYCLES, AND PARKING (IN DESIGNATED AREAS) - INCLUDES NEW PAVEMENT, ENHANCED LANDSCAPING, SIDEWALK, AND STREET LIGHTING IMPROVEMENTS

OPTION 2: EXISTING CONFIGURATION WITH NARROWED LANES AND THREE FOOT STRIPED SHOULDER - INCLUDES NEW PAVEMENT