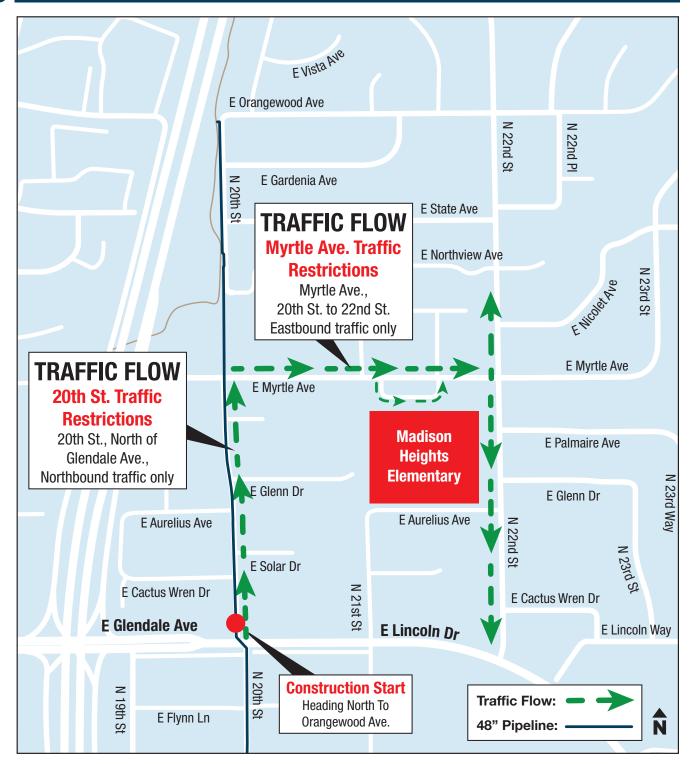

## MADISON HEIGHTS ELEMENTARY SCHOOL

**PARENT DROP OFF/PICK UP TRAFFIC FLOW DURING CONSTRUCTION** (STARTING APRIL 2020)

Construction schedules are subject to change for a variety of reasons, including weather and personnel/material availability. City of Phoenix and its contractors recognize the inconvenience of construction and we thank you for your patience and support!