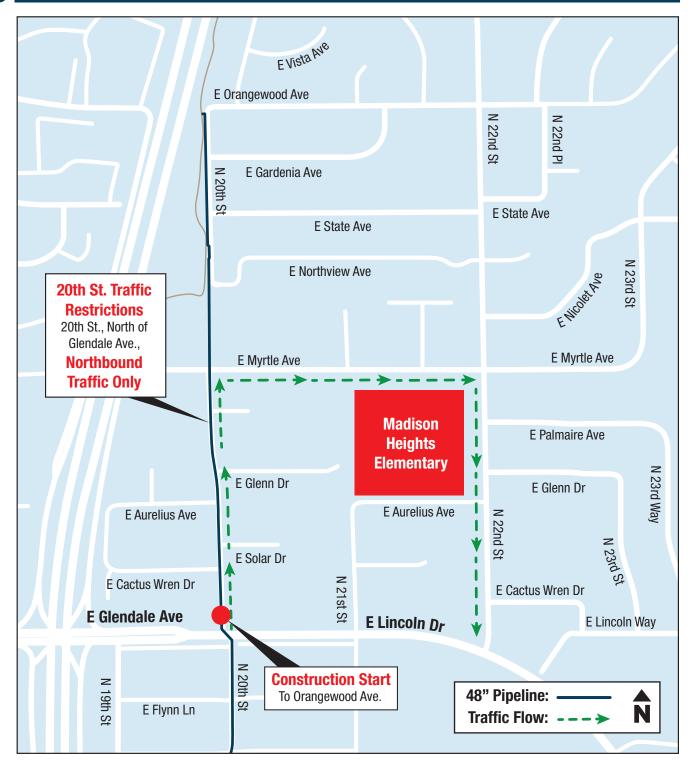

## MADISON HEIGHTS ELEMENTARY SCHOOL

## **PARENT DROP OFF/PICK UP TRAFFIC FLOW DURING CONSTRUCTION** (STARTING APRIL 2020)

Construction schedules are subject to change for a variety of reasons, including weather and personnel/material availability. City of Phoenix and its contractors recognize the inconvenience of construction and we thank you for your patience and support!