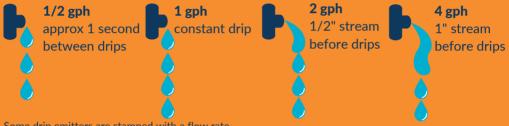

#### **DETERMINE YOUR DRIP SYSTEM FLOW RATE**

Some drip emitters are stamped with a flow rate. The color of the emitter does not indicate the flow rate.