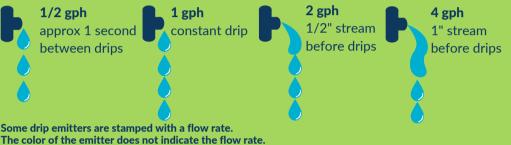

# YOUR GUIDE TO WATERING TREES

#### HOW MUCH WATER DOES YOUR PLANT NEED?

| Tree diameter                                    | 4'            | 6' | 10' | 14' | 18' | 20' | AL |
|--------------------------------------------------|---------------|----|-----|-----|-----|-----|----|
| Gallons of<br>water needed                       | 16            | 26 | 38  | 115 | 190 | 235 |    |
| Give your tree the san<br>Water the "drip zone," | tree diameter |    |     |     |     |     |    |

**DETERMINE YOUR DRIP SYSTEM FLOW RATE** 



#### **CALCULATE YOUR RUN TIME**

### GALLONS NEEDED (GAL) + FLOW RATE (GPH) = RUN TIME (HRS)

- If you have multiple emitters, add all the flow rates together
- If you have different size shrubs, start with the average run time and adjust as needed

### DON'T SET IT AND FORGET IT

Adjust your schedule and follow this frequency (days between watering) Watering deeply but infrequently helps develop root growth & healthier trees.

| TYPE<br>OF PLANT | WATERING<br>NEEDS | WATERIN                    | WATERING            |                   |                     |           |
|------------------|-------------------|----------------------------|---------------------|-------------------|---------------------|-----------|
|                  |                   | <b>SPRING</b><br>Mar - May | SUM